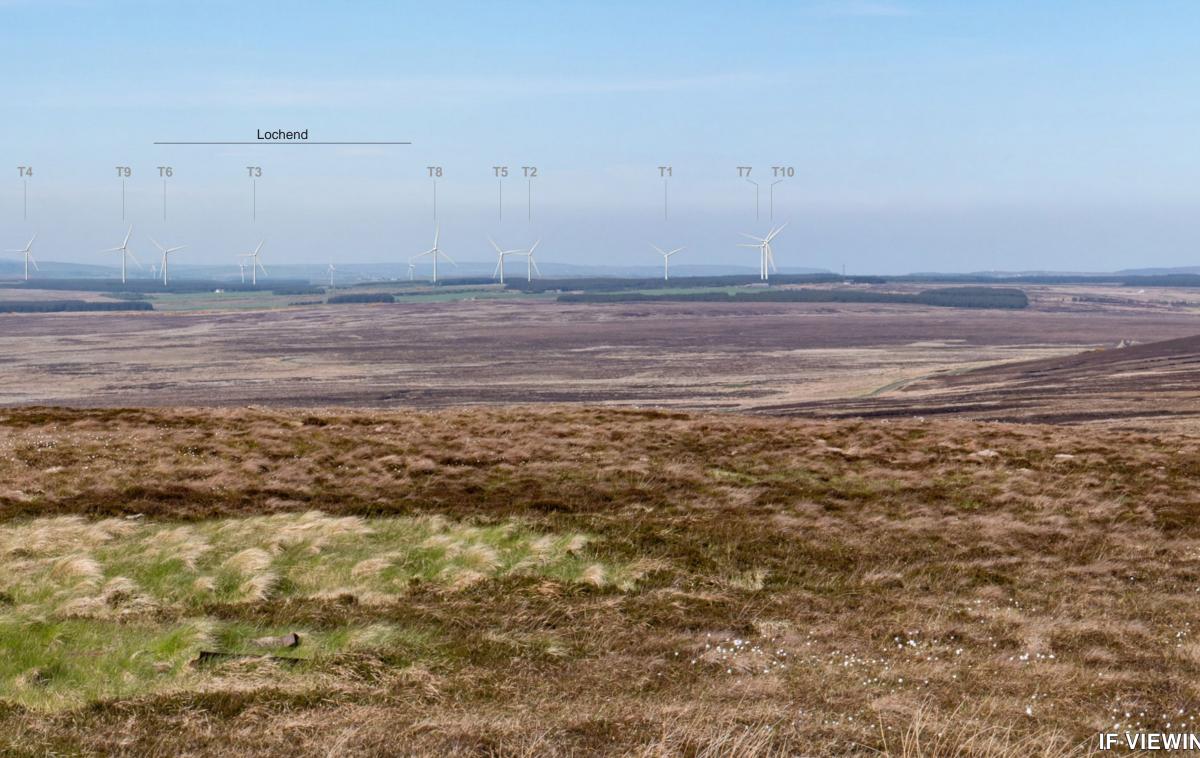

#### Viewpoint Information

- Grid Reference: Ground Height: Ground Height: Direction of Centre View: <sup>3</sup> Horizontal Field of View: Vertical Field of View: Principal Distance:
- 337164E 969879N 125m AOD 265.75° 53.5° 18.2° 812.5mm

Photography Information Camera: Lens: Camera Height: Photography Date: Photography Time:

Nikon D810 36.3 - Full Frame 50mm Fixed Focal Length 1.5m 31/05/2020 11:10

Hollandmey Layout Information (turbine numbers on image) Exhibition\_Aug-2020.WFL Layout: Hub Height: Height to Blade Tip: Nearest Visible Turbine: Number of sets of Tips Visible: <sup>2</sup> Number of Hubs Visible: <sup>2</sup> 84m 149.9m T10 @ 6583m 10 10