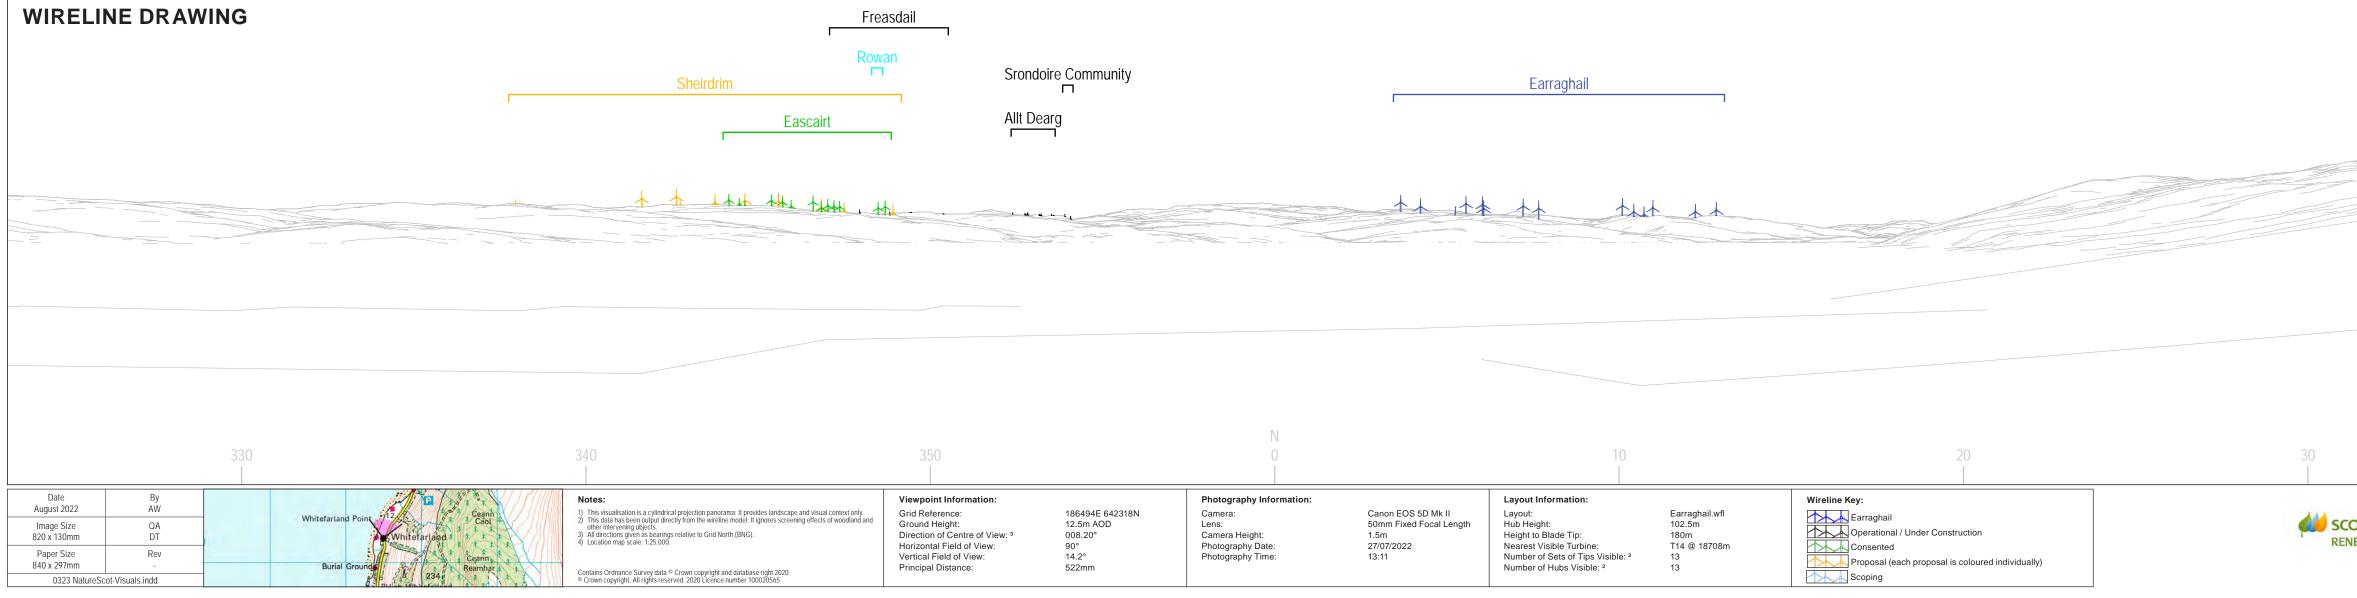

# Viewpoint Information

Grid Reference: Ground Height: Direction of Centre of View: <sup>3</sup> Horizontal Field of View: Vertical Field of View: Principal Distance:

186494E 642318N 180494E 042. 12.5m AOD 008.20° 53.5° 18.2° 812.5mm

Photography Information: Camera: Lens: Camera Height: Photography Date: Photography Time:

Canon EOS 5D Mk II 50mm Fixed Focal Length 1.5m 27/07/2022 13:11

## Layout Information: Layout:

Number of Hubs Visible: 2

Hub Height: Height to Blade Tip:

Earraghail.wfl 102.5m 180m T14 @ 18708m Nearest Visible Turbine: Number of Sets of Tips Visible: <sup>2</sup> 13

VIEW FLAT AT A COMFORTABLE ARM'S LENGTH IF VIEWING THIS IMAGE ON A SCREEN, ENLARGE TO FULL SCREEN HEIGHT