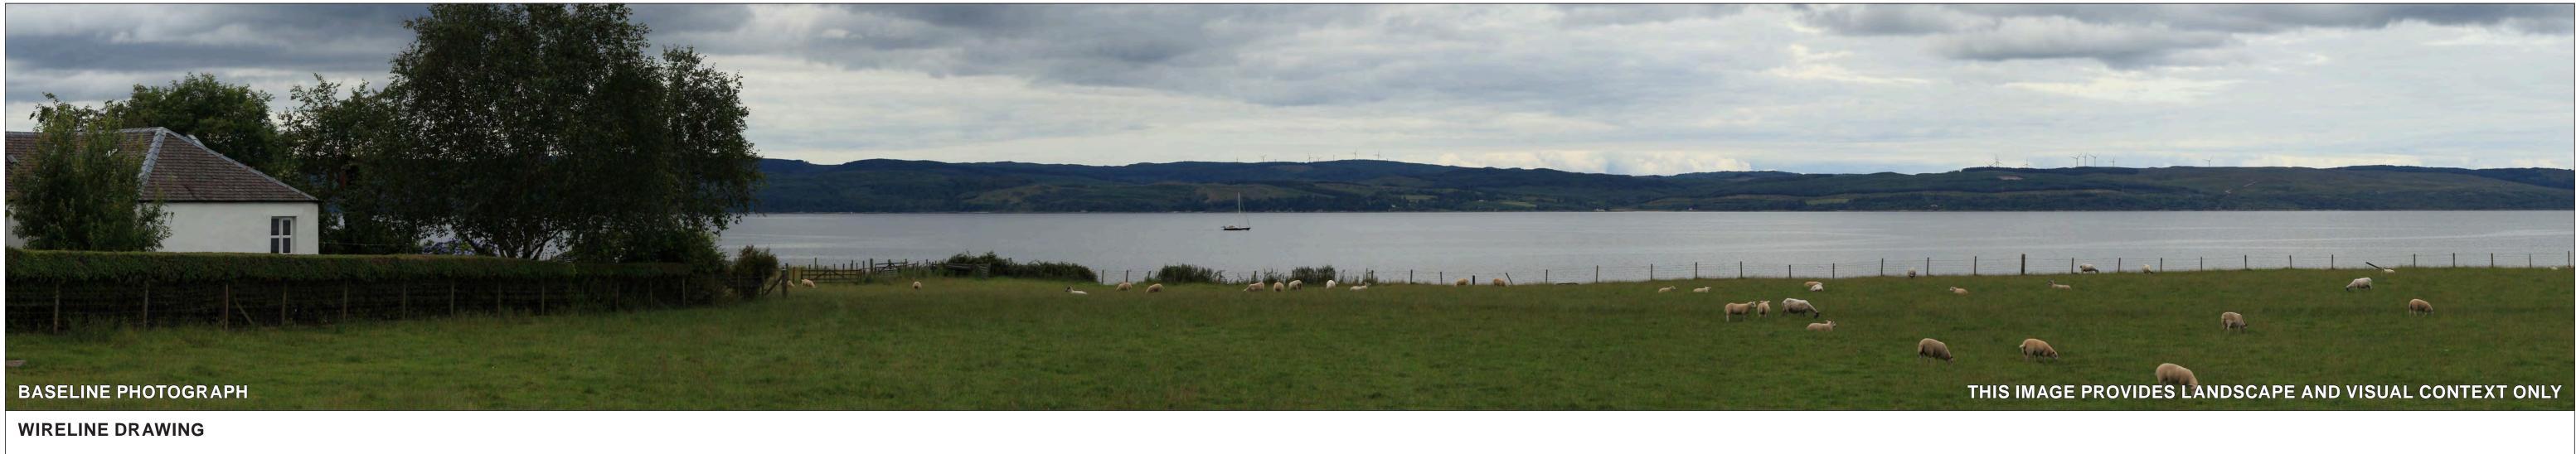

### Notes

This visualisation is a planar projection panorama; View flat at a comfortable arm's length.
This data has been output directly from the wireline model; It ignores screening effects of woodland and other intervening objects.
All directions given as bearings relative to Grid North (BNG).
Location map scale: 1:25,000.

# Viewpoint Information

Grid Reference: Ground Height: Direction of Centre of View: <sup>3</sup> Horizontal Field of View: Vertical Field of View: Principal Distance:

186494E 642318N 180494E 042. 12.5m AOD 008.20° 53.5° 18.2° 812.5mm

Photography Information: Camera: Lens: Camera Height: Photography Date: Photography Time:

Canon EOS 5D Mk II 50mm Fixed Focal Length 1.5m 27/07/2022 13:11

## Layout Information: Layout:

Number of Hubs Visible: 2

Hub Height: Height to Blade Tip:

Earraghail.wfl 102.5m 180m T14 @ 18708m Nearest Visible Turbine: Number of Sets of Tips Visible: <sup>2</sup> 13

VIEW FLAT AT A COMFORTABLE ARM'S LENGTH IF VIEWING THIS IMAGE ON A SCREEN, ENLARGE TO FULL SCREEN HEIGHT