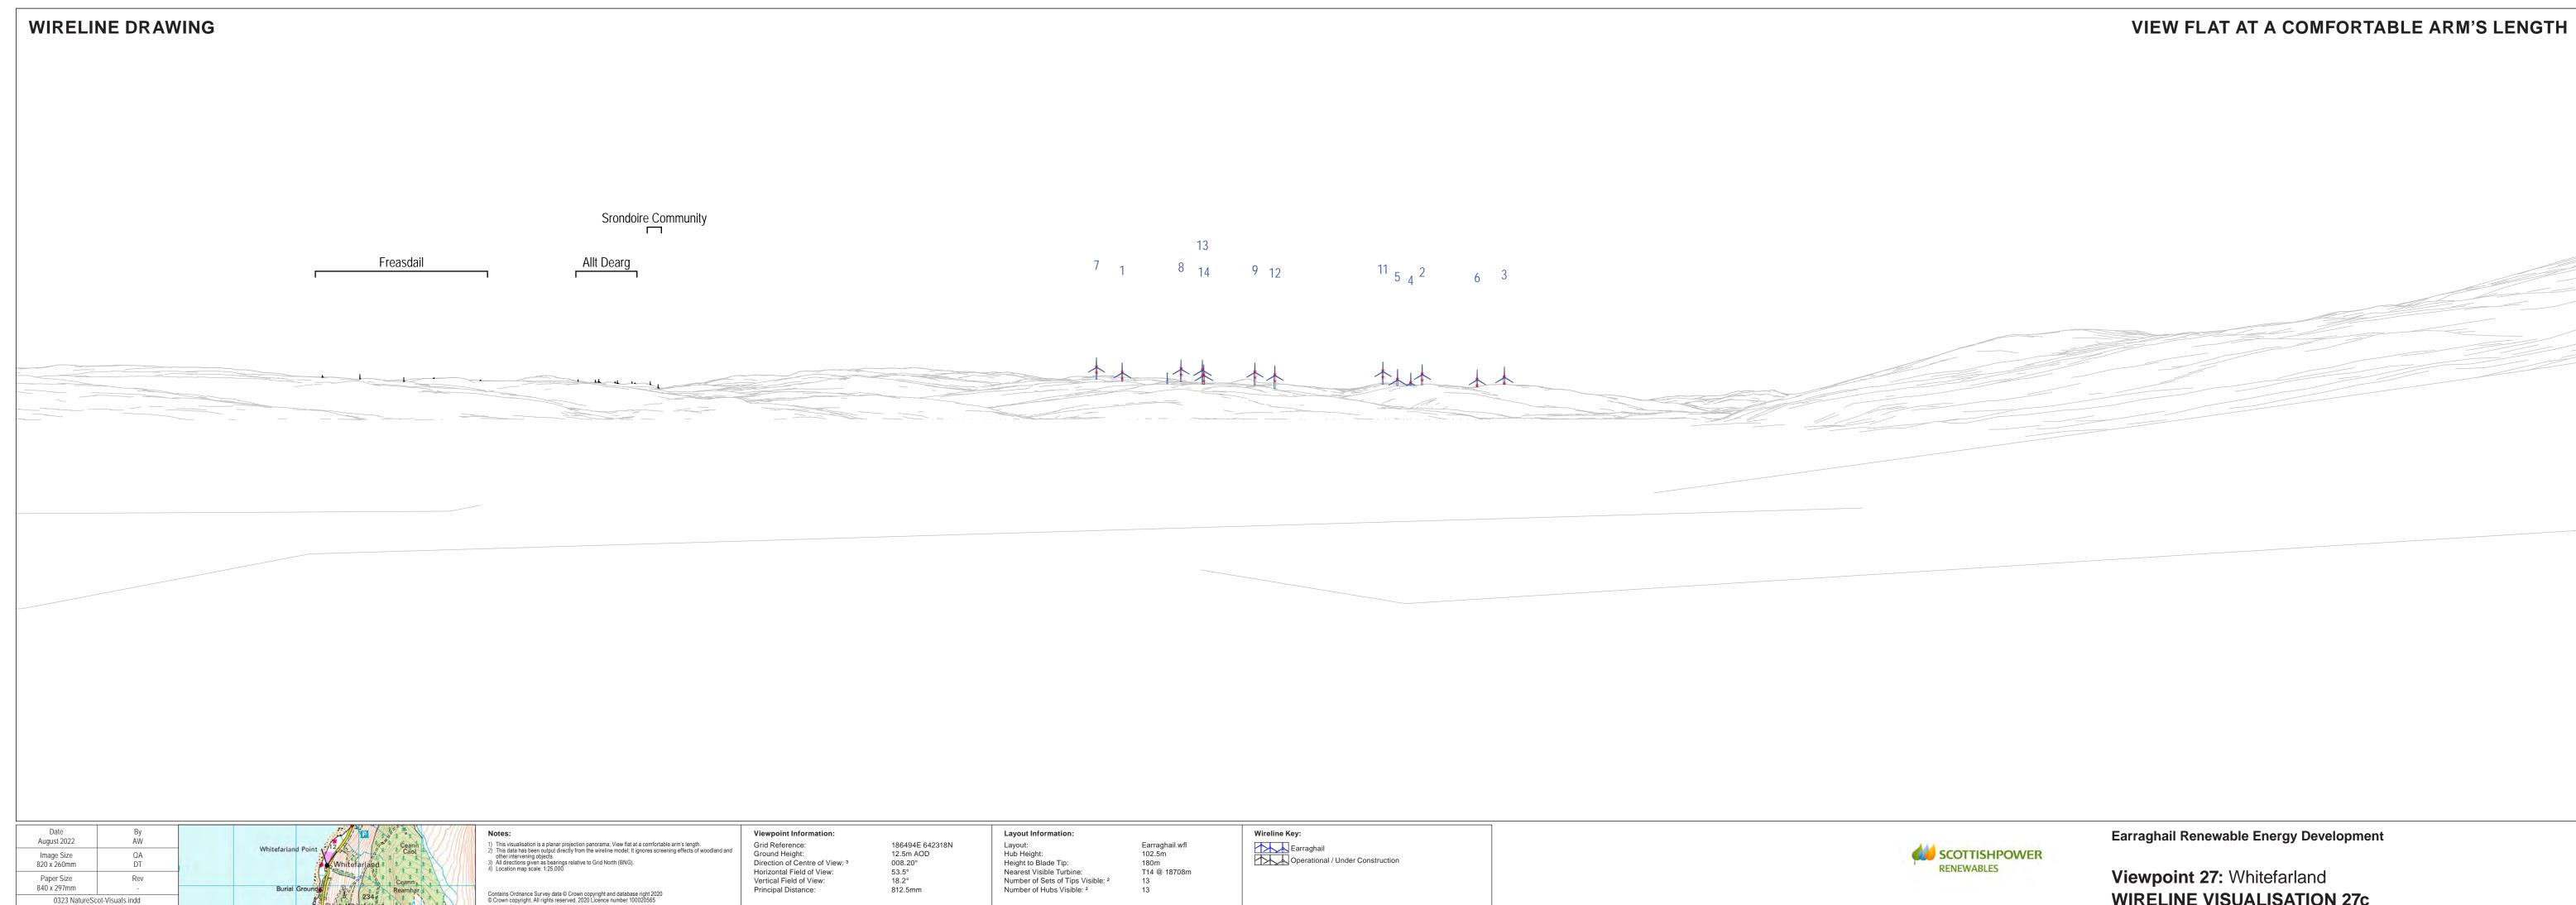

# Viewpoint Information

Grid Reference: Ground Height: Direction of Centre of View: <sup>3</sup> Horizontal Field of View: Vertical Field of View: Principal Distance:

186494E 642318N 180494E 042. 12.5m AOD 008.20° 53.5° 18.2° 812.5mm

Photography Information: Camera: Lens: Camera Height: Photography Date: Photography Time:

Canon EOS 5D Mk II 50mm Fixed Focal Length 1.5m 27/07/2022 13:11

## Layout Information: Layout:

Number of Hubs Visible: 2

Hub Height: Height to Blade Tip:

Earraghail.wfl 102.5m 180m T14 @ 18708m Nearest Visible Turbine: Number of Sets of Tips Visible: <sup>2</sup> 13

VIEW FLAT AT A COMFORTABLE ARM'S LENGTH IF VIEWING THIS IMAGE ON A SCREEN, ENLARGE TO FULL SCREEN HEIGHT