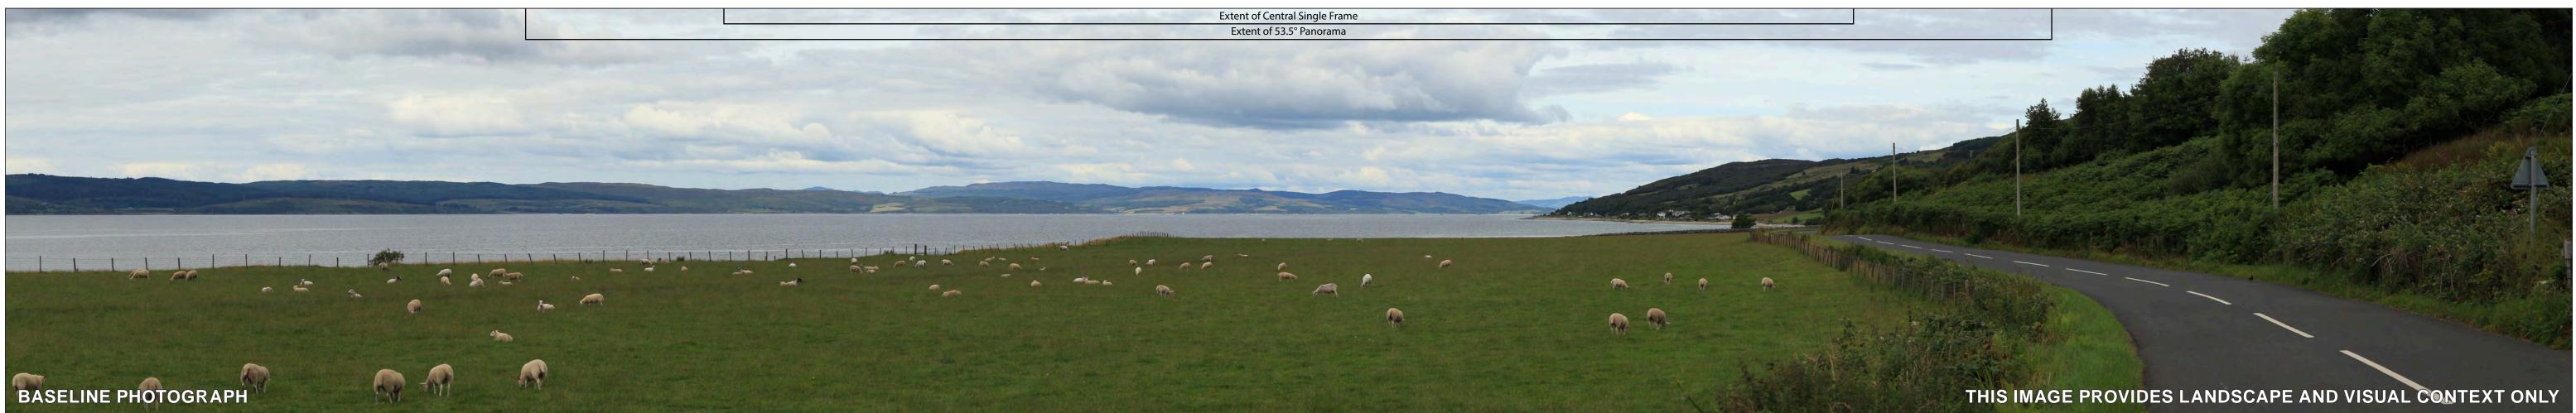

### Notes

This visualisation is a planar projection panorama; View flat at a comfortable arm's length.
This data has been output directly from the wireline model; It ignores screening effects of woodland and other intervening objects.
All directions given as bearings relative to Grid North (BNG).
Location map scale: 1:25,000.

# Viewpoint Information

Grid Reference: Ground Height: Direction of Centre of View: <sup>3</sup> Horizontal Field of View: Vertical Field of View: Principal Distance:

186494E 642318N 180494E 042. 12.5m AOD 008.20° 53.5° 18.2° 812.5mm

Photography Information: Camera: Lens: Camera Height: Photography Date: Photography Time:

Canon EOS 5D Mk II 50mm Fixed Focal Length 1.5m 27/07/2022 13:11

## Layout Information: Layout:

Number of Hubs Visible: 2

Hub Height: Height to Blade Tip:

Earraghail.wfl 102.5m 180m T14 @ 18708m Nearest Visible Turbine: Number of Sets of Tips Visible: <sup>2</sup> 13

VIEW FLAT AT A COMFORTABLE ARM'S LENGTH IF VIEWING THIS IMAGE ON A SCREEN, ENLARGE TO FULL SCREEN HEIGHT