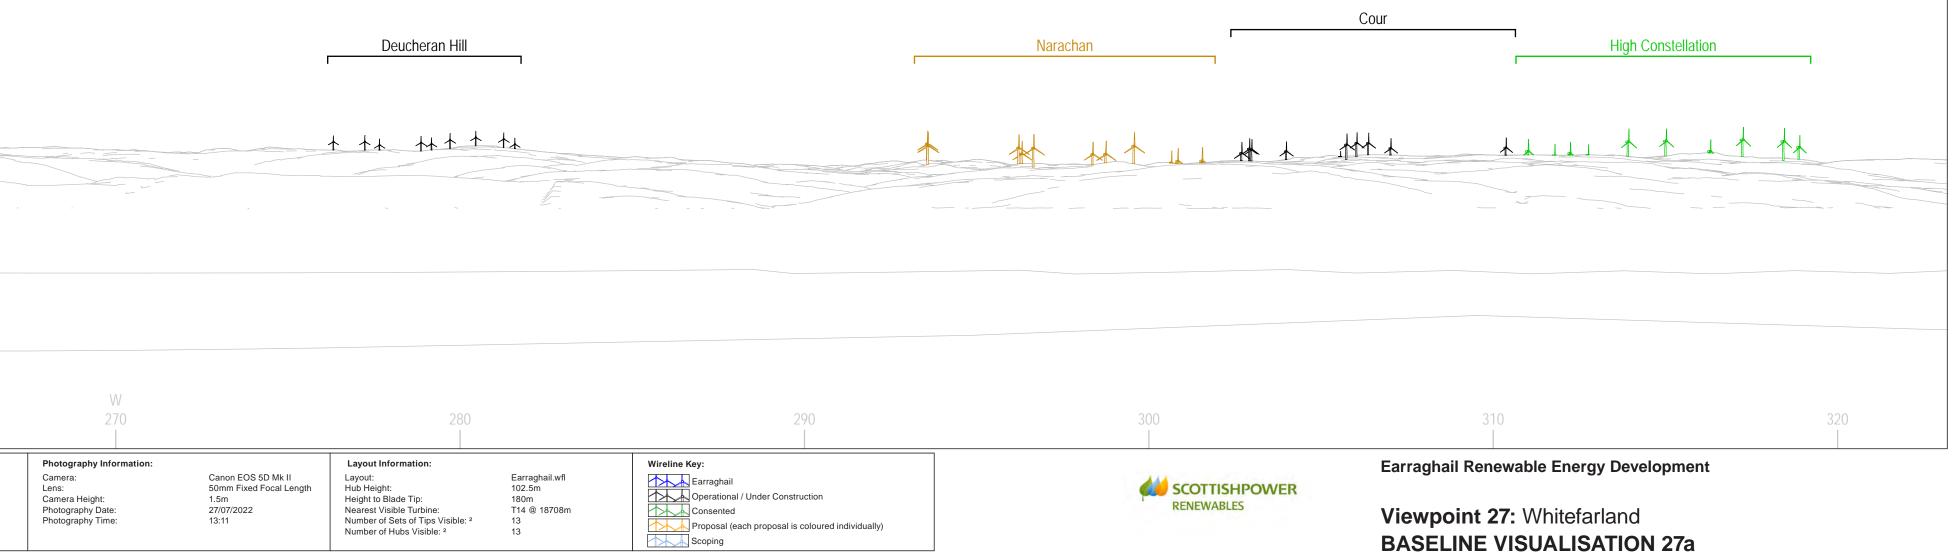

Viewpoint 27: Whitefarland **BASELINE VISUALISATION 27b** 

WIRELINE VISUALISATION 27c

Photography Information: Camera: Lens: Camera Height: Photography Date: Photography Time:

Canon EOS 5D Mk II 50mm Fixed Focal Length 1.5m 27/07/2022 13:11

## Layout Information: Layout:

Number of Hubs Visible: 2

Hub Height: Height to Blade Tip:

Earraghail.wfl 102.5m 180m T14 @ 18708m Nearest Visible Turbine: Number of Sets of Tips Visible: <sup>2</sup> 13

VIEW FLAT AT A COMFORTABLE ARM'S LENGTH IF VIEWING THIS IMAGE ON A SCREEN, ENLARGE TO FULL SCREEN HEIGHT

Earraghail Renewable Energy Development

-

Viewpoint 27: Whitefarland PHOTOMONTAGE VISUALISATION 27d