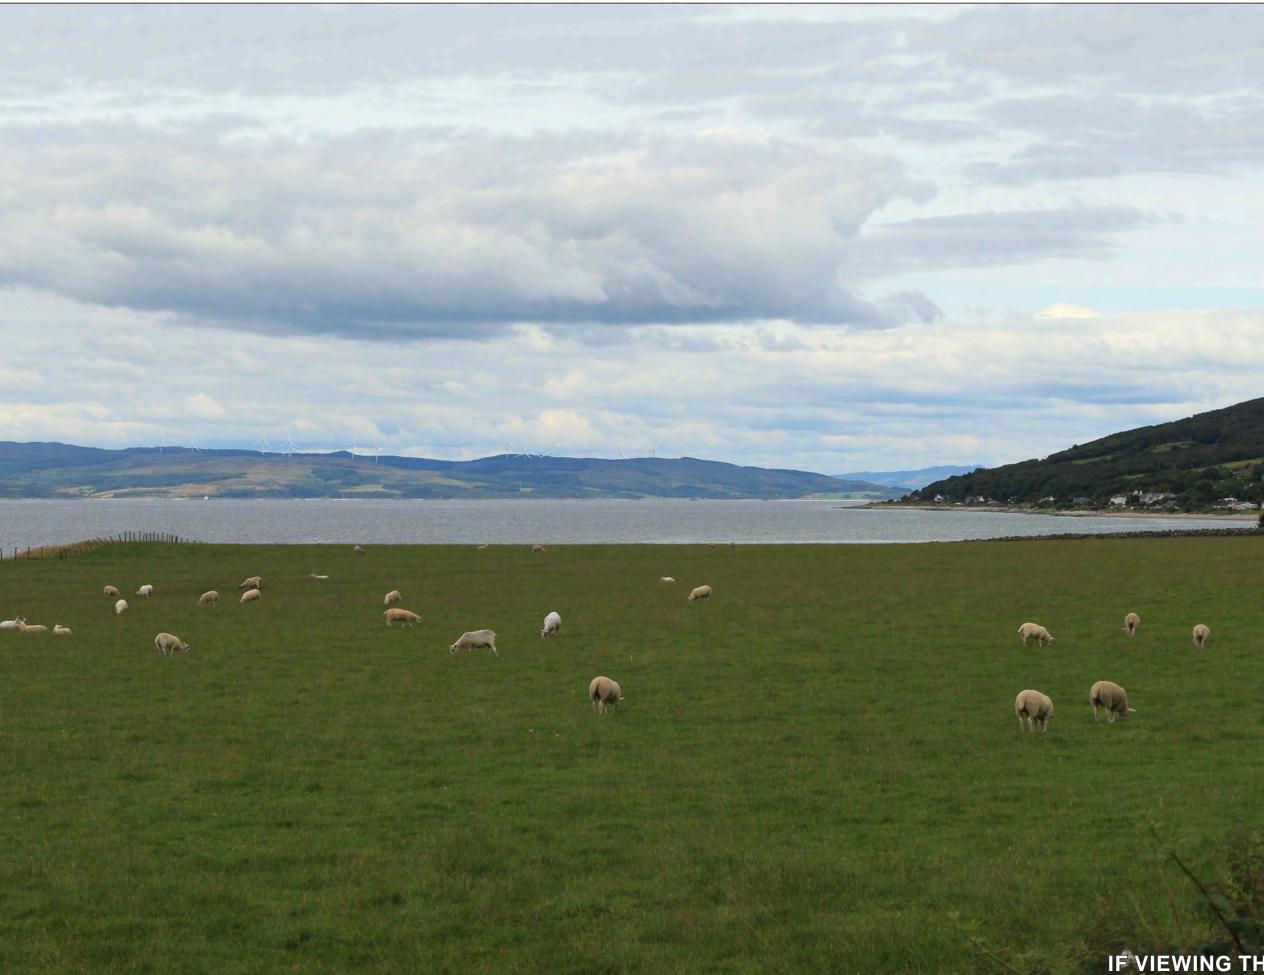

Viewpoint 27: Whitefarland **BASELINE VISUALISATION 27b** 

WIRELINE VISUALISATION 27c

# ----A mark The PHOTOMONTAGE

| Date<br>August 2022       | By<br>AW        | 12 A Ceann            |
|---------------------------|-----------------|-----------------------|
| Image Size<br>820 x 260mm | QA<br>DT        | Whitefarland Point    |
| Paper Size                | Rev             | Ceaning to Ceaning to |
| 840 x 297mm               | -               | Burial Ground         |
| 0323 NatureSc             | ot-Visuals.indd |                       |

Earraghail Renewable Energy Development

-

Viewpoint 27: Whitefarland PHOTOMONTAGE VISUALISATION 27d