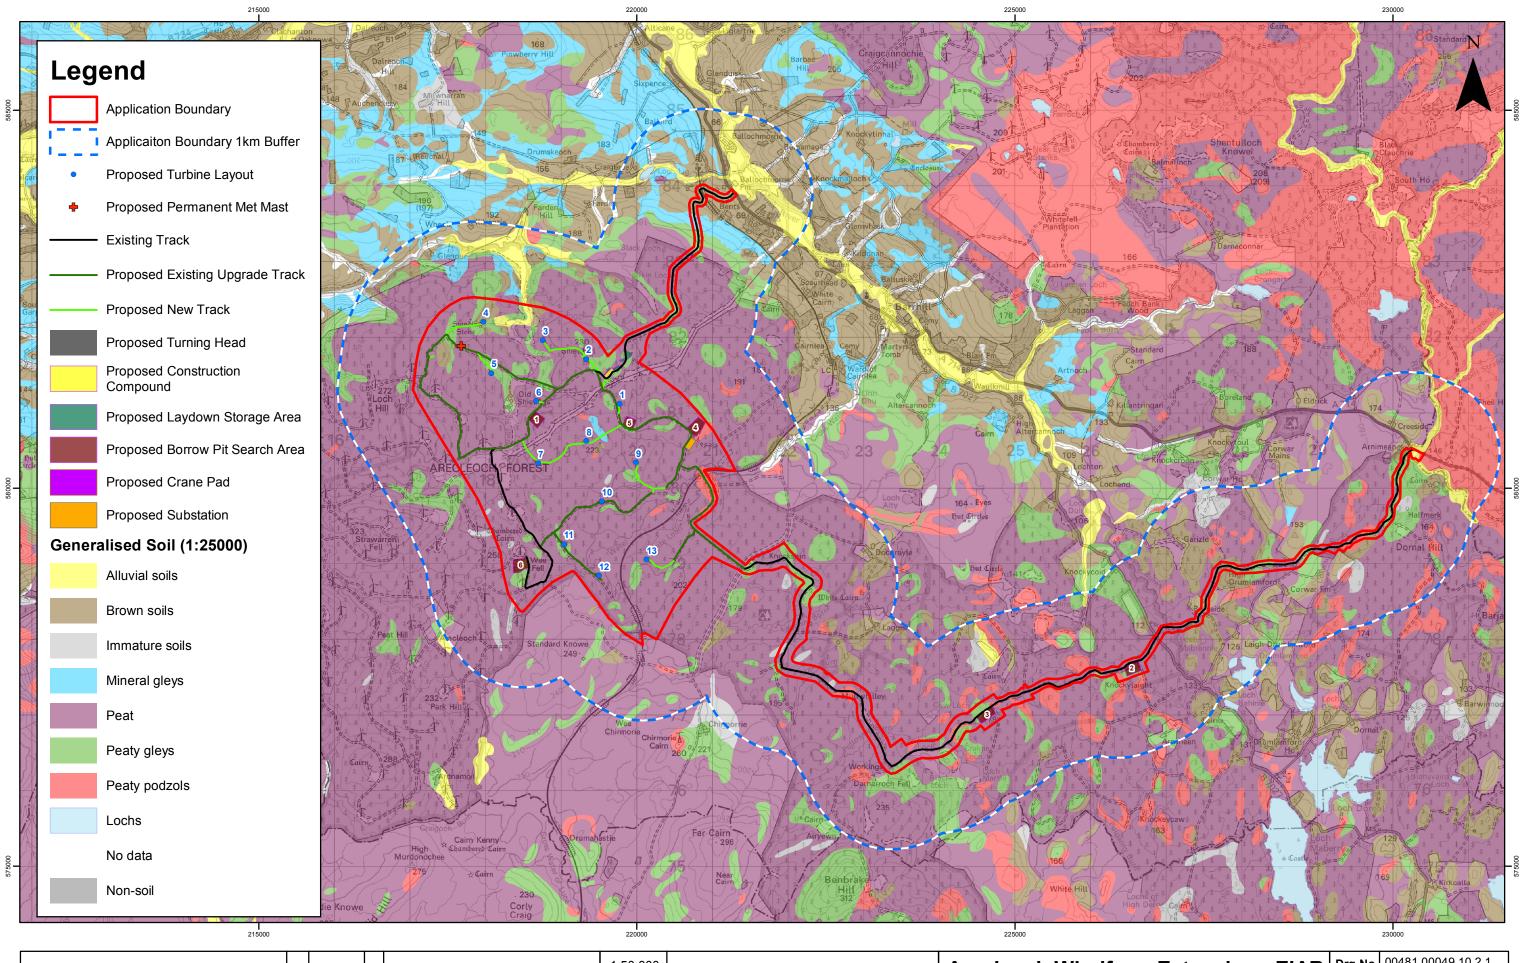

|  |             |     |          |    |               | 1:50,000                           | Arecleo | och Windfarm Extension - EIAR     | Drg No | 00481.000 | 049.10.2.1          |
|--|-------------|-----|----------|----|---------------|------------------------------------|---------|-----------------------------------|--------|-----------|---------------------|
|  |             | в   | 24/04/19 | LM | Second Issue. | Scale @ A3 0 1 2                   |         |                                   | Rev    |           | Datum:              |
|  |             | А   | 20/03/19 | LM | First Issue.  | Ordnance Survey Licence 0100031673 | Hydrolo | gy, Hydrogeology, Geology & Soils | Date   | 124/04/19 | /04/19 OSGB36       |
|  | RENEVVABLES | Rev | Date     | Ву | Comment       |                                    | Soil    | Soil                              | Figure | 10.2      | - Projection:<br>TM |