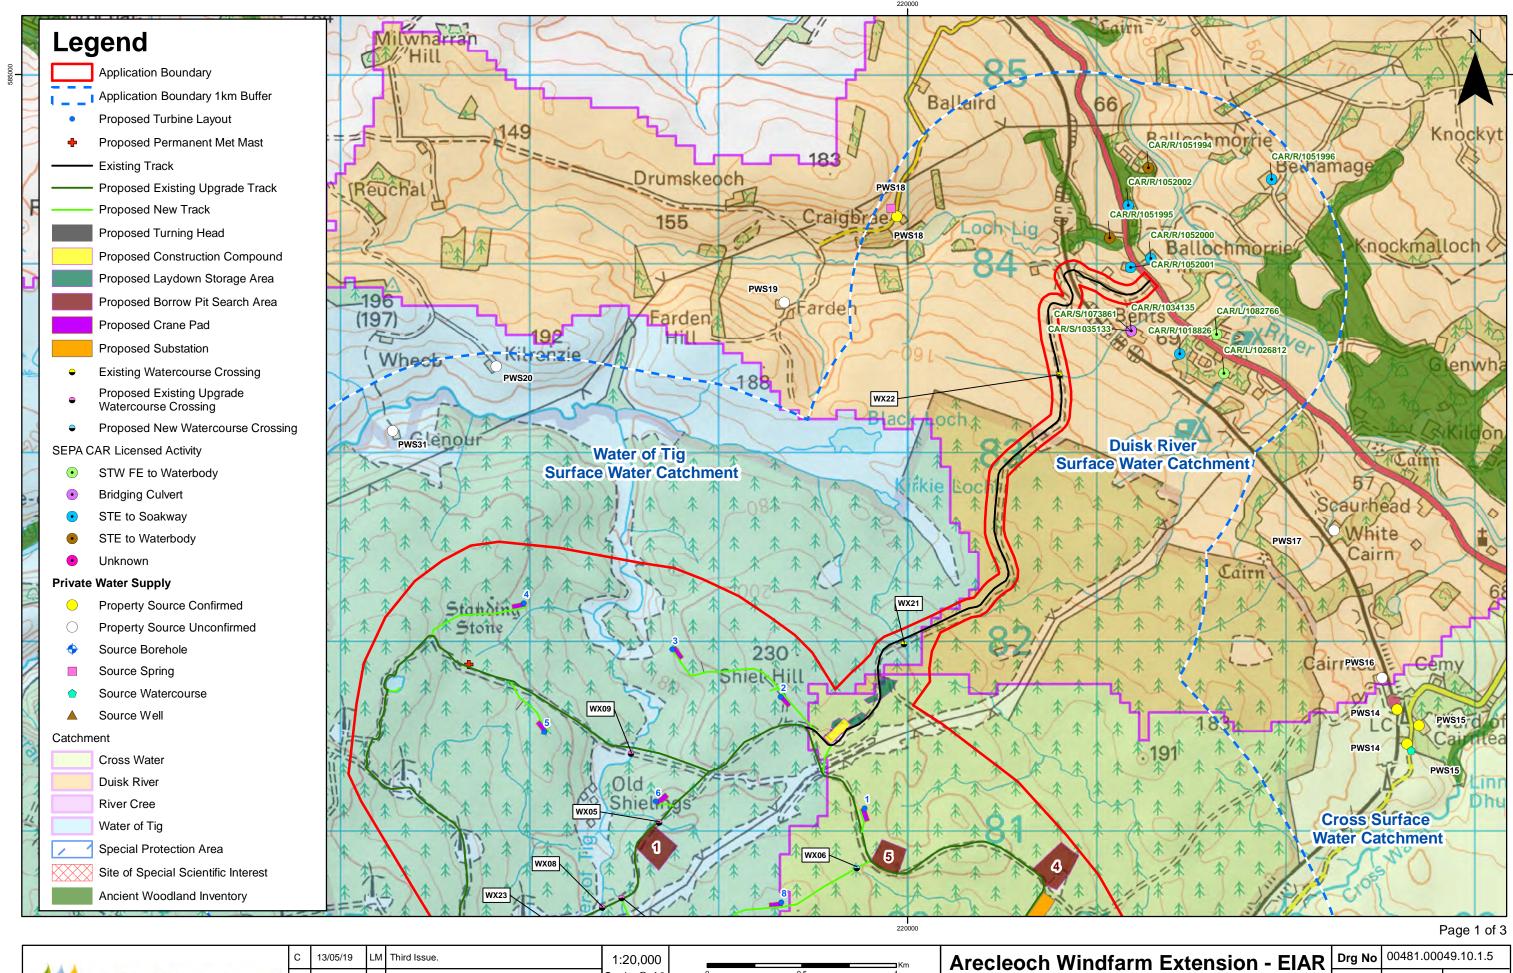

Arecleoch Windfarm Extension - EIAR Hydrology, Hydrogeology, Geology & Soils Local Hydrology

| Drg No | 00481.00049.10.1.5 |                       |  |  |  |
|--------|--------------------|-----------------------|--|--|--|
| Rev    | С                  | Datum:                |  |  |  |
| Date   | 13/05/19           | OSGB36<br>Projection: |  |  |  |
| Figure | 10.1               | TM                    |  |  |  |