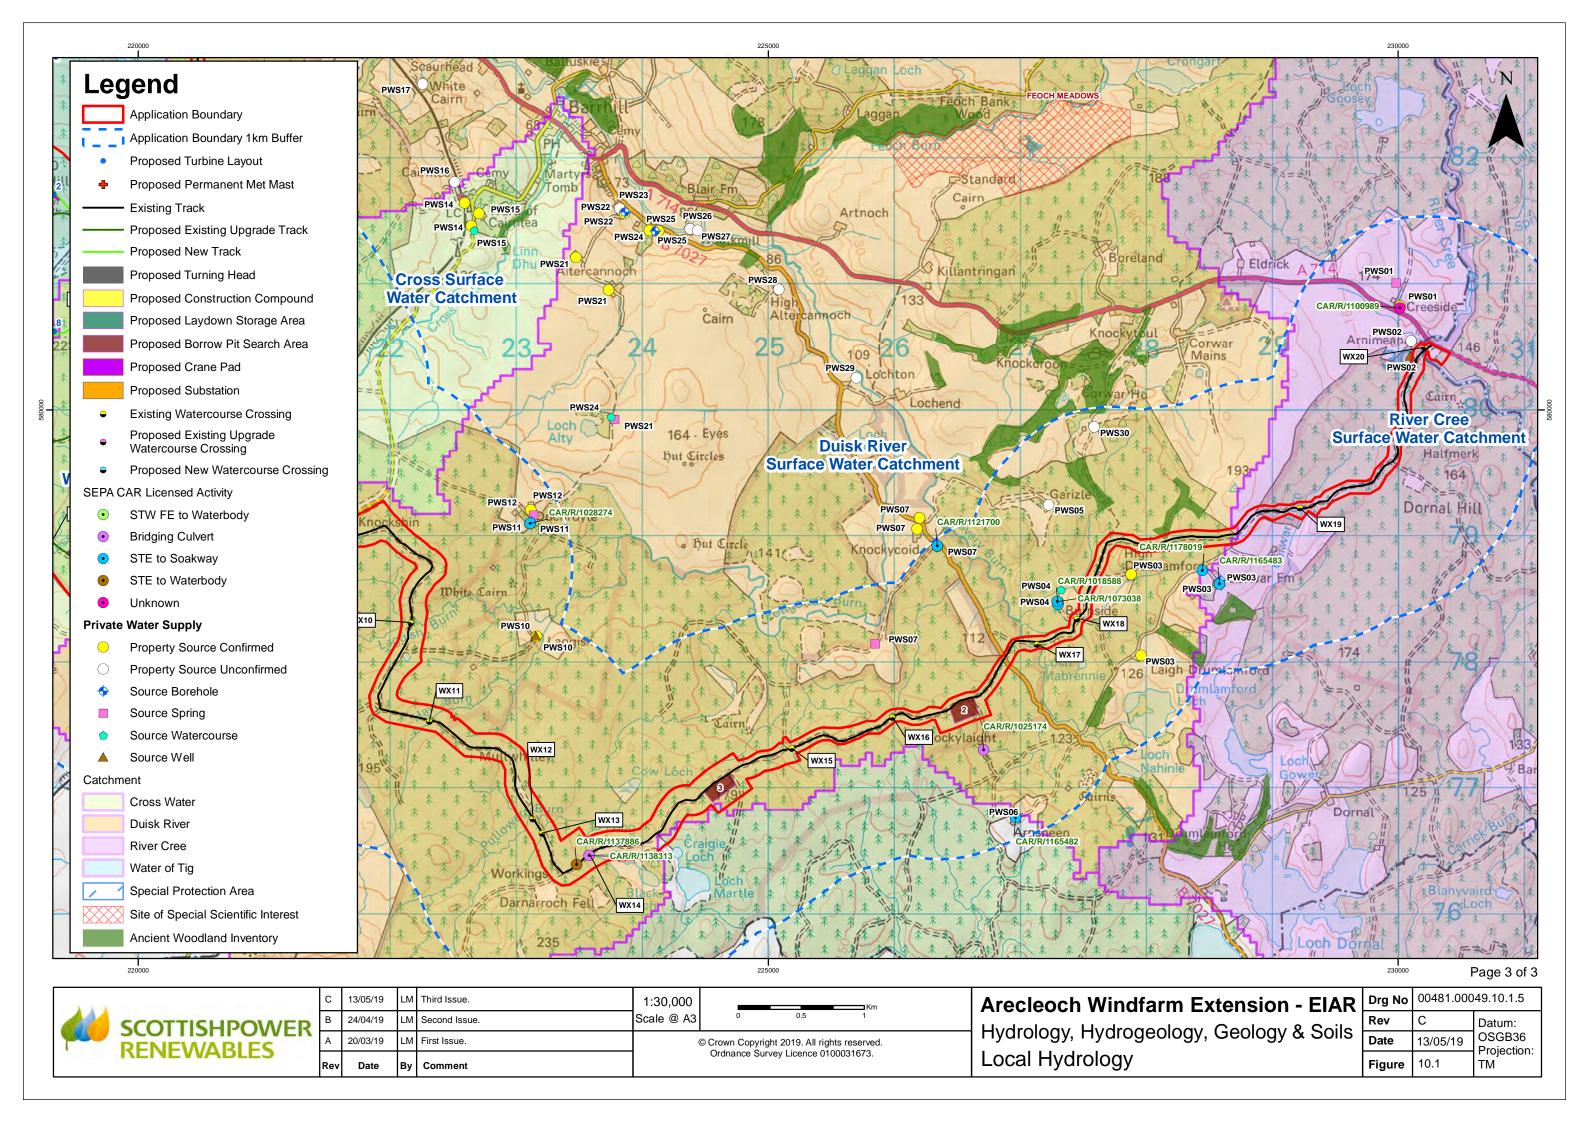

. | Scale @ A3                                   | 0 |  | 0.5 | 1  |
| • | Α   | 20/03/19 | LM | First Issue.  | © Crown Copyright 2019. All rights reserved. |   |  |     |    |
|   | Rev | Date     | Ву | Comment       | Ordnance Survey Licence 0100031673.          |   |  |     |    |

| Arecleoch Windfarm Extension - EIAR      |
|------------------------------------------|
| Hydrology, Hydrogeology, Geology & Soils |
| Local Hydrology                          |

| 2 | Drg No | 00481.00049.10.1.5 |                       |  |  |
|---|--------|--------------------|-----------------------|--|--|
| • | Rev    | С                  | Datum:                |  |  |
| • | Date   | 13/05/19           | OSGB36<br>Projection: |  |  |
|   | Figure | 10.1               | TM                    |  |  |