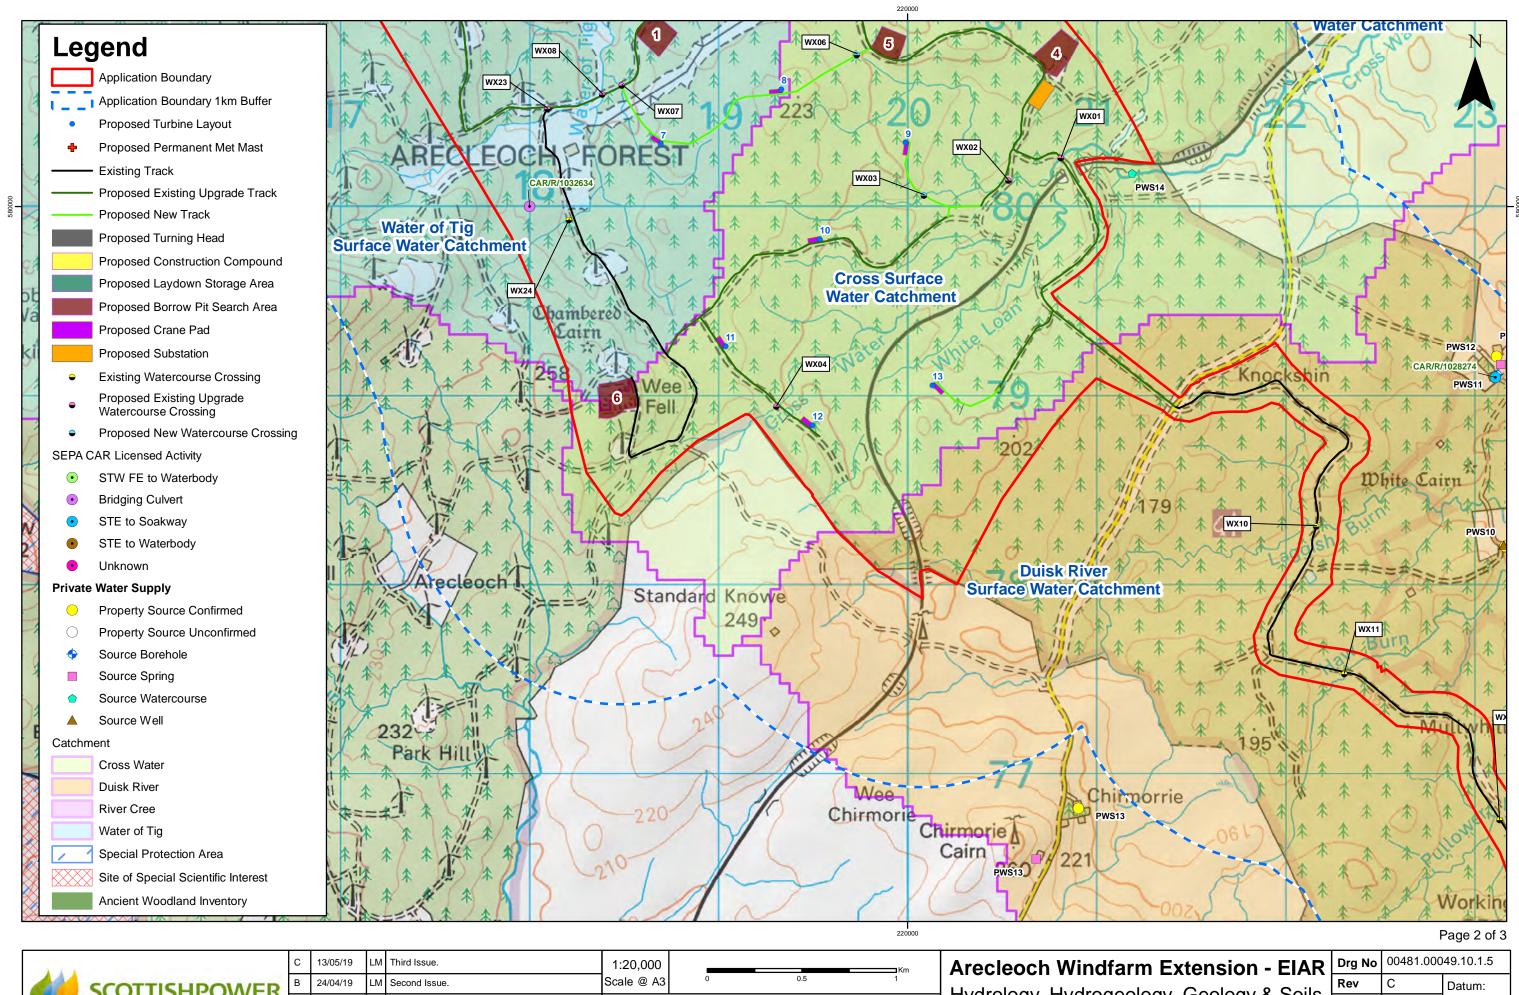

| Arecleoch Windfarm Extension - EIAR      |
|------------------------------------------|
| Hydrology, Hydrogeology, Geology & Soils |
| Local Hydrology                          |

| 2 | Drg No | 00481.00049.10.1.5 |                       |  |  |
|---|--------|--------------------|-----------------------|--|--|
| • | Rev    | С                  | Datum:                |  |  |
| • | Date   | 13/05/19           | OSGB36<br>Projection: |  |  |
|   | Figure | 10.1               | TM                    |  |  |