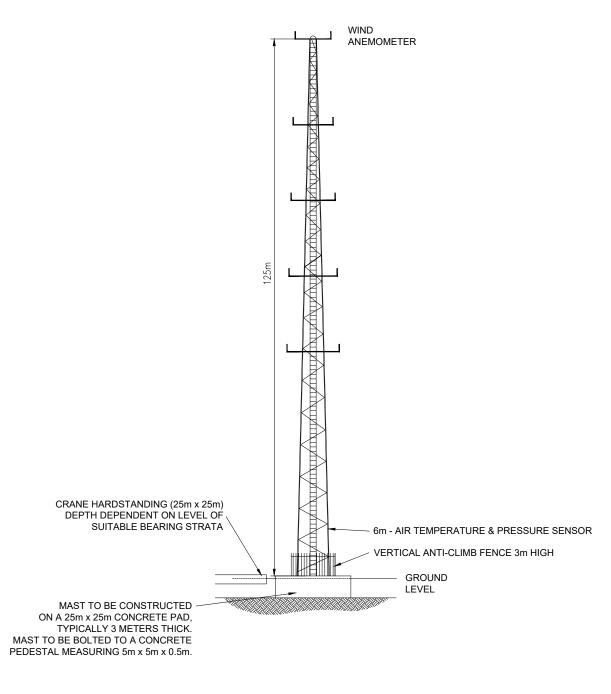

NOTE: THE MAST HEIGHT WILL BE DEPENDANT ON THE FINAL TURBINE SELECTION.

## TYPICAL MET MAST DETAIL

|  |              | SCOTTISHPOWER<br>RENEWARIES |         |               |              | N.T.S.<br>Scale @ A3 |  | Arecleoch Windfarm Exter  Description of the Developm |
|--|--------------|-----------------------------|---------|---------------|--------------|----------------------|--|-------------------------------------------------------|
|  |              |                             |         | 21/03/2019 SP | First Issue. |                      |  | Permanent Met Mast                                    |
|  | REIVEVVABLES | Rev                         | Date By | Comment       |              | remailent wet wast   |  |                                                       |

| leoch Windfarm Extension - EIAR | Drg No. | 00481.00049.12.3-9.0 |
|---------------------------------|---------|----------------------|
| ription of the Development      | Rev     | Α                    |
| •                               | Date    | 21/03/19             |
| anent Met Mast                  | Figure  | 3.9                  |