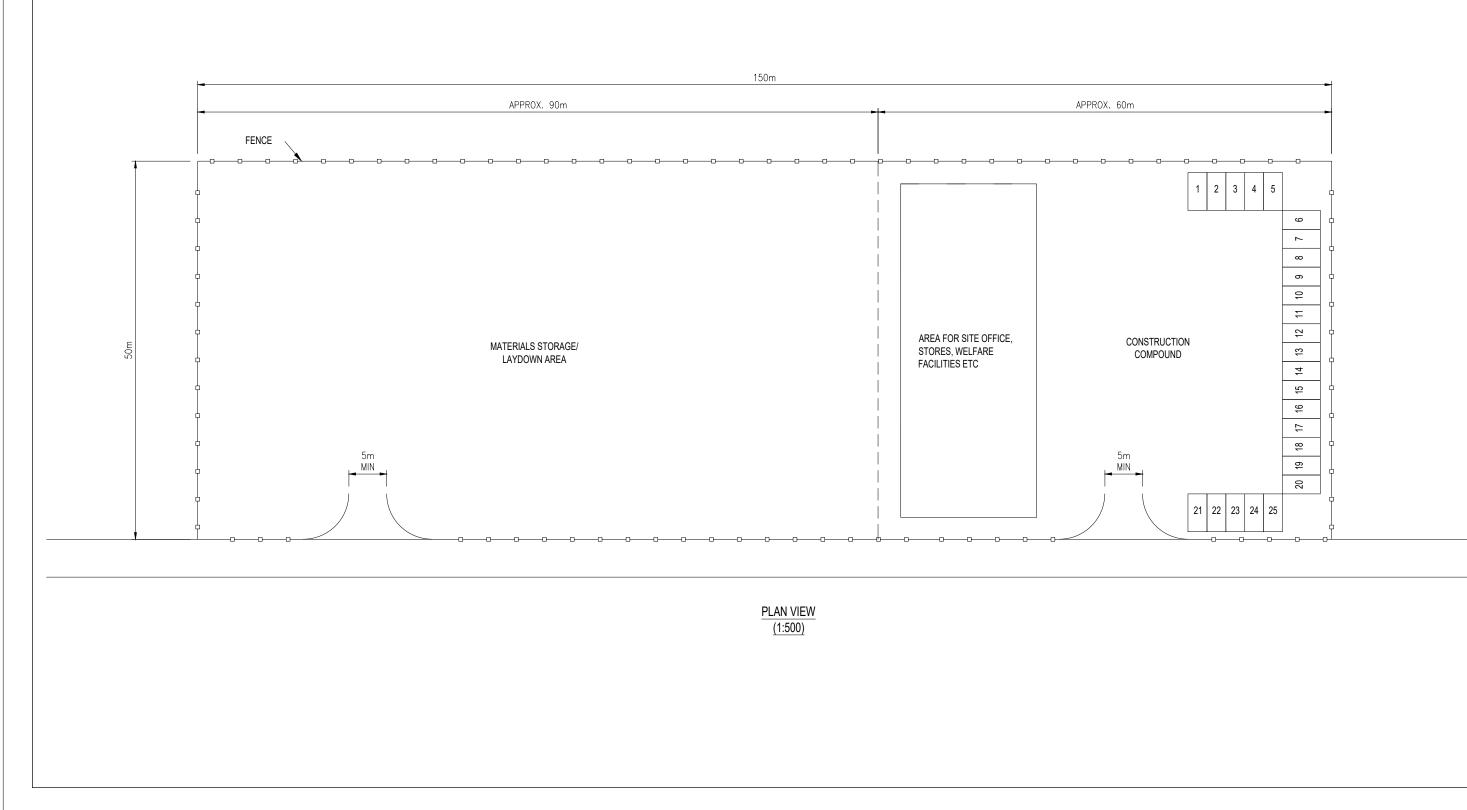

| <b>4</b> | SCOTTISHPOWER<br>RENEWABLES |     |            |                 | 1:500<br>Scale @ A3 | 0 | 10 | <br>m<br>20 | Arecleoch Windfarm E<br>Description of the Develor<br>Indicative Construction C |
|----------|-----------------------------|-----|------------|-----------------|---------------------|---|----|-------------|---------------------------------------------------------------------------------|
|          |                             |     | 21/03/2019 | SP First Issue. |                     |   |    |             |                                                                                 |
|          |                             | Rev | Date       | By Comment      |                     |   |    |             |                                                                                 |

|                  | -       |                      |  |  |  |
|------------------|---------|----------------------|--|--|--|
| Extension - EIAR | Drg No. | 00481.00049.12.3-4.0 |  |  |  |
| lopment          | Rev     | А                    |  |  |  |
|                  | Date    | 21/03/19             |  |  |  |
| Compound Layout  | Figure  | 3.4                  |  |  |  |
|                  |         |                      |  |  |  |