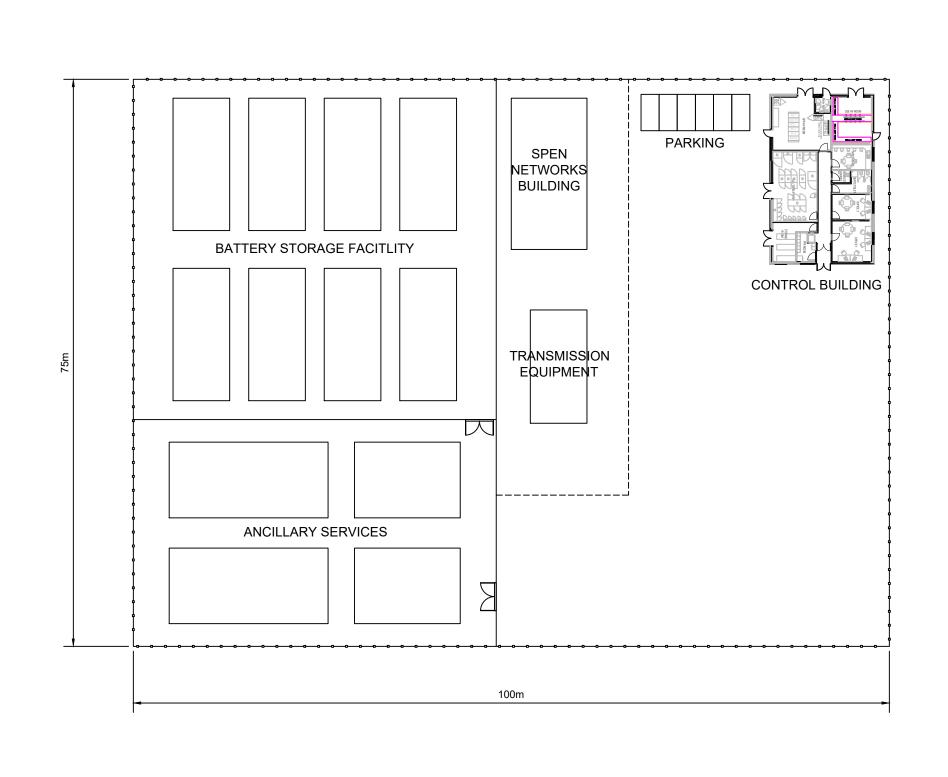

Arecleoch Windfarm Extension - EIAR
Description of the Development
Indicative Substation Compound Layout

| 3 | Drg No. | 00481.00049.12.3-2.0 |  |  |
|---|---------|----------------------|--|--|
| - | Rev     | Α                    |  |  |
|   | Date    | 21/03/19             |  |  |
|   | Figure  | 3.2                  |  |  |