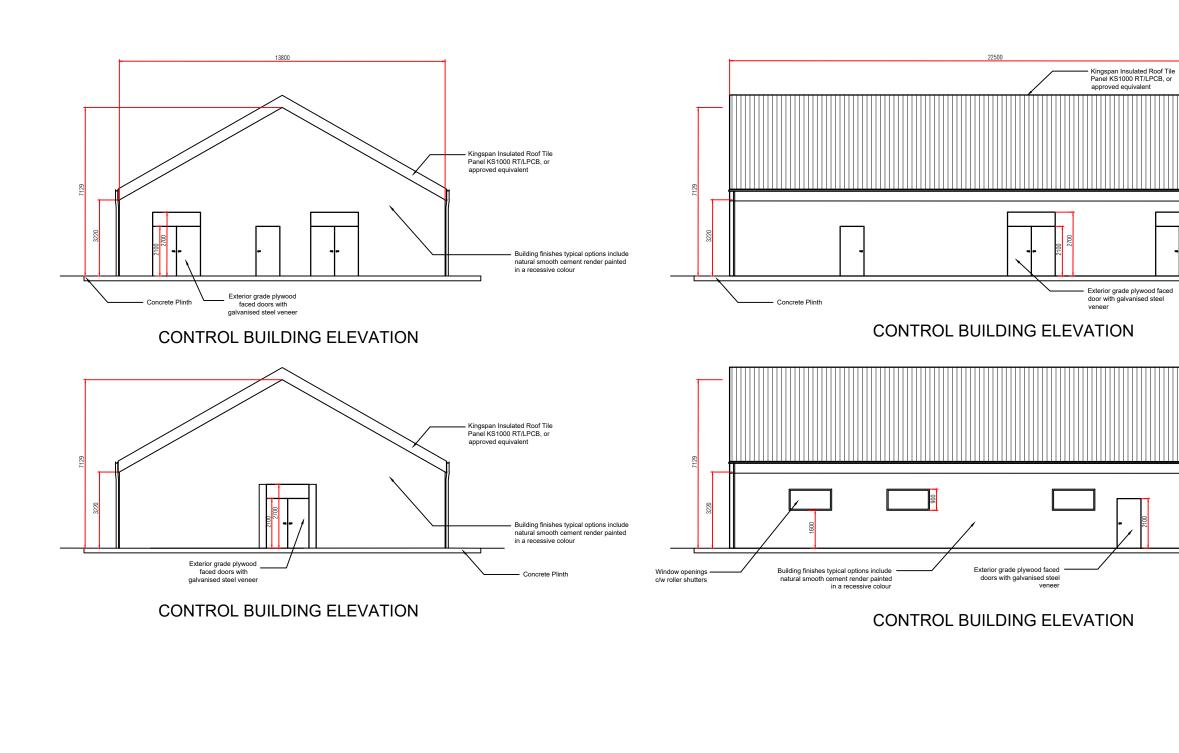

| <b>**</b> | SCOTTISHPOWER<br>RENEWABLES |              |      |              |         | N.T.S.<br>Scale @ A3 | Are  |                                        | Drg No.  | 00481.00049.12.3-11.0 |
|-----------|-----------------------------|--------------|------|--------------|---------|----------------------|------|----------------------------------------|----------|-----------------------|
|           |                             |              |      |              |         |                      |      |                                        | Rev      | A                     |
|           |                             | A 21/03/2019 | SP   | First Issue. |         |                      |      | Date                                   | 21/03/19 |                       |
|           |                             | Rev          | Date | Ву           | Comment |                      | Indi | Indicative Control Building Elevations | Figure   | 3.11                  |

| ior grade plywood<br>with galvanised st<br>er | faced<br>eel | 1           | Building finishes typical options include<br>natural smooth cement render painted<br>in a recessive colour |      |
|-----------------------------------------------|--------------|-------------|------------------------------------------------------------------------------------------------------------|------|
| ION                                           |              |             |                                                                                                            |      |
|                                               |              |             | <ul> <li>Kingspan Insulated Roof Tile<br/>Panel KS1000 RT/LPCB, or<br/>approved equivalent</li> </ul>      |      |
| - 5100                                        |              | - <b>-</b>  | _                                                                                                          |      |
| /                                             |              | $\setminus$ | Concrete Plinth                                                                                            |      |
| ION                                           |              |             |                                                                                                            |      |
|                                               |              |             |                                                                                                            |      |
|                                               |              |             |                                                                                                            |      |
|                                               |              |             |                                                                                                            |      |
|                                               |              |             |                                                                                                            |      |
|                                               |              |             |                                                                                                            | <br> |
| vtone                                         | sion         | Drg No      | b. 00481.00049.12.3-1                                                                                      | 1.0  |