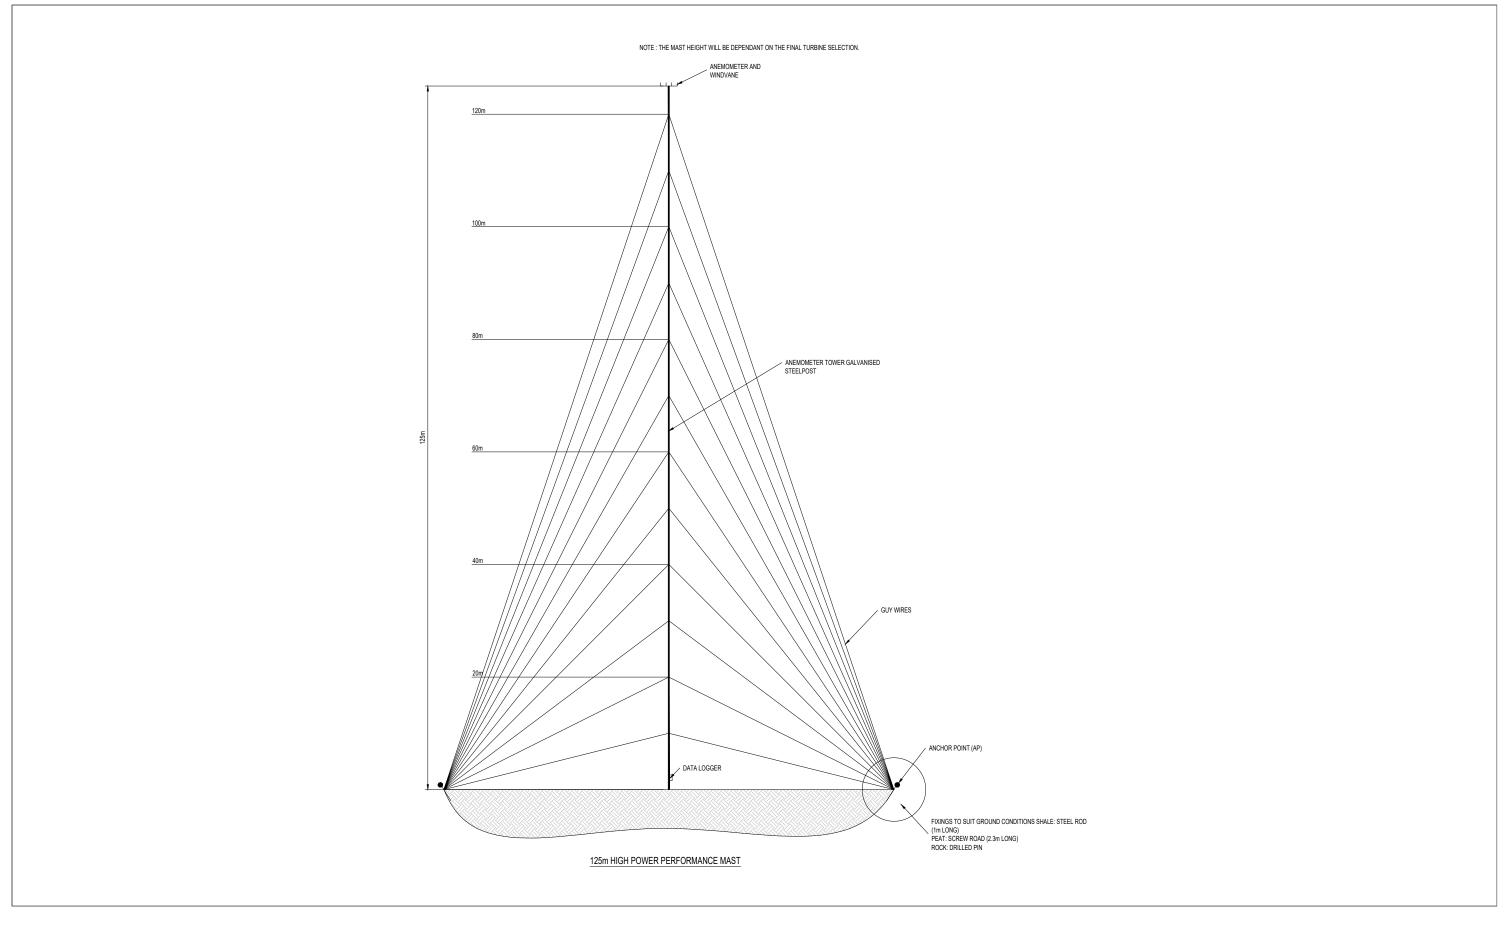

|  | <b>A A A</b> | SCOTTISHPOWER RENEWABLES |     |            |    |              | N.T.S.     | <b>Arecleoch Windfarn</b>                    |
|--|--------------|--------------------------|-----|------------|----|--------------|------------|----------------------------------------------|
|  |              |                          |     |            |    |              | Scale @ A3 | Description of the Dev<br>Temporary Met Mast |
|  |              |                          |     | 21/03/2019 | SP | First Issue. |            |                                              |
|  |              |                          | Rev | Date       | Ву | Comment      |            |                                              |

| <b>Arecleoch Windfarm Extension - EIAR</b> |
|--------------------------------------------|
| Description of the Development             |
| Temporary Met Mast                         |

| ? | Drg No. | 00481.00049.12.3-10.0 |
|---|---------|-----------------------|
| _ | Rev     | Α                     |
|   | Date    | 21/03/19              |
|   | Figure  | 3.10                  |