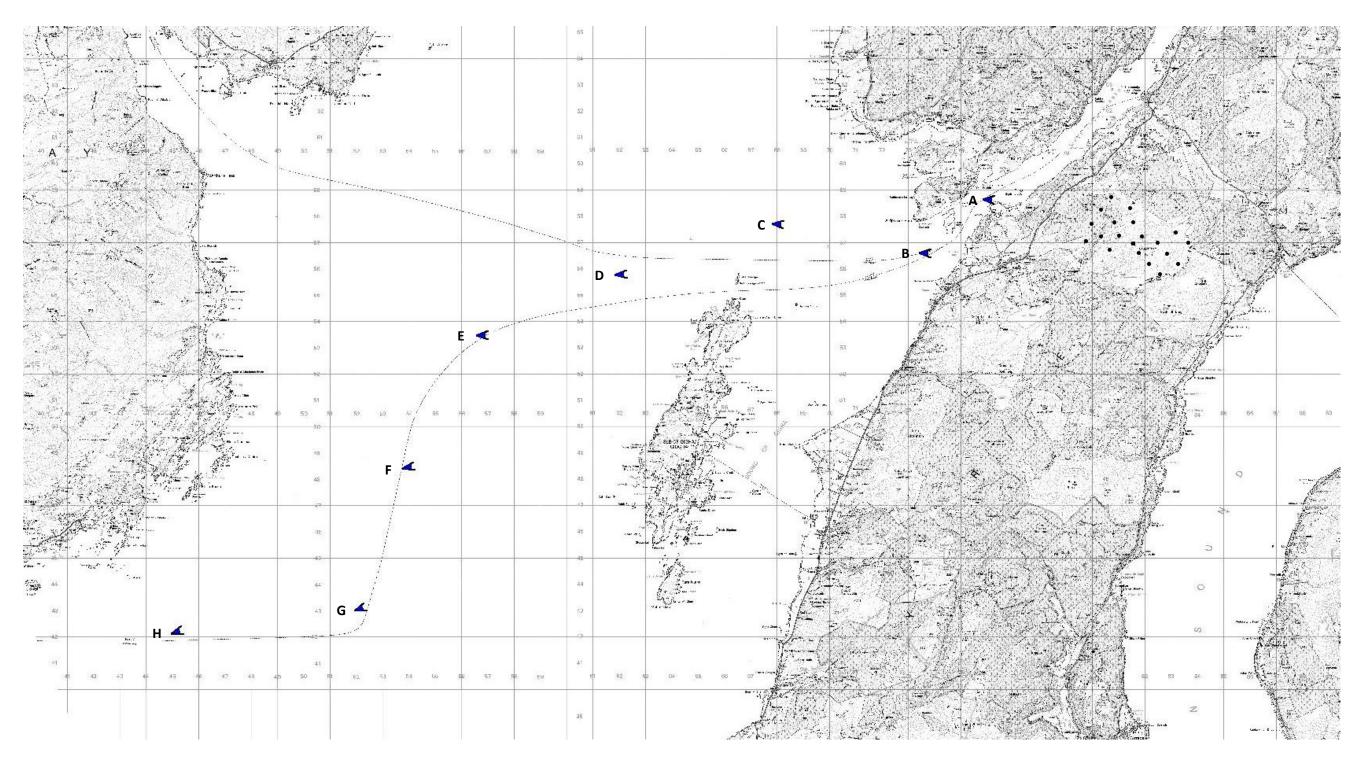

#### **APPENDIX 7.6: FERRY ROUTE WIREFRAMES**

Due to the difficulty of producing photomontage visualisations from moving ferries, we have included a set of sequential wireframes and photographs to aid the assessment from these route receptors. Each wireframe and photograph illustrates a 40 degree included angle, as taken with a fixed 50mm camera lens taken at regular intervals.

Due to the speed of ferries and difficulty in precise alignments the photographs may not always line up with the wireframes. They are there to provide context only. Due the variability of weather conditions, Ferries do not always take the exact same route and wireframe locations on the plans match the route the ferry took on the day the assessment and photographs were taken.

Some routes may also be represented by Viewpoints within the assessment, where this is the case the Viewpoints are noted.

Black dots are proposed Sheirdrim turbine locations on plan

A

C

E

G