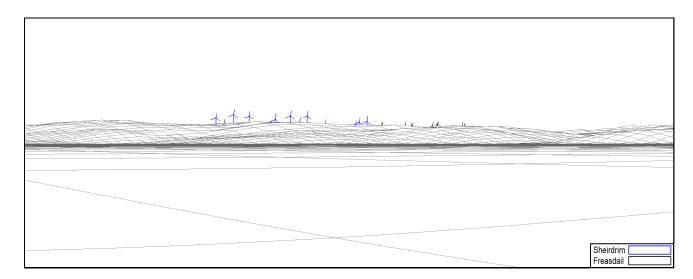

Black dots are proposed Sheirdrim turbine locations on plan

A

C

E

G

Black dots are proposed Sheirdrim turbine locations on plan

Gartnagrenach Farm

Sheirdrim

Freasdail

Sheirdrim

Fressdail

Sheirdrim

Freasdail