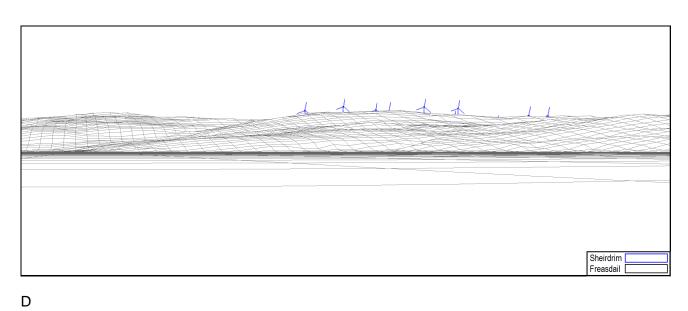

#### **APPENDIX 7.6: FERRY ROUTE WIREFRAMES**

Due to the difficulty of producing photomontage visualisations from moving ferries, we have included a set of sequential wireframes and photographs to aid the assessment from these route receptors. Each wireframe and photograph illustrates a 40 degree included angle, as taken with a fixed 50mm camera lens taken at regular intervals.

Black dots are proposed Sheirdrim turbine locations on plan

Gartnagrenach Farm

Sheirdrim

Freasdail

Sheirdrim

Fressdail

Sheirdrim

Freasdail