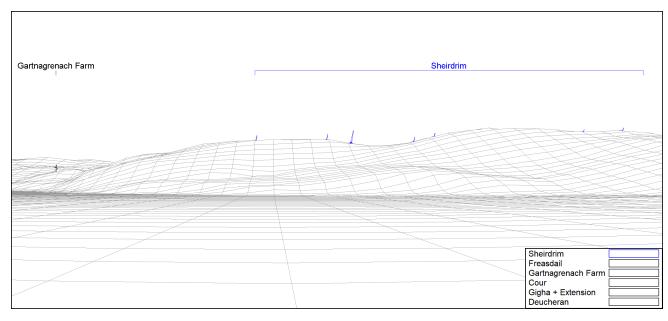

Black dots are proposed Sheirdrim turbine locations on plan

Gartnagrenach Farm

Sheirdrim

Freasdail

Sheirdrim

Fressdail

Sheirdrim

Freasdail

Gartnagrenach Farm

Cour

Gigha + Extension
Deucheran

Α

Sheirdrim

Sheirdrim
Freasdail
Gartnagrenach Farm
Cour
Gigha + Extension
Deucheran

С

В