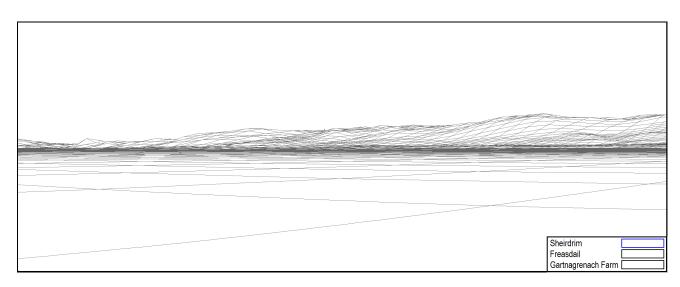

Black dots are proposed Sheirdrim turbine locations on plan

A

C

E

G

Black dots are proposed Sheirdrim turbine locations on plan

Gartnagrenach Farm

Sheirdrim

Freasdail

Sheirdrim

Fressdail

Sheirdrim

Freasdail