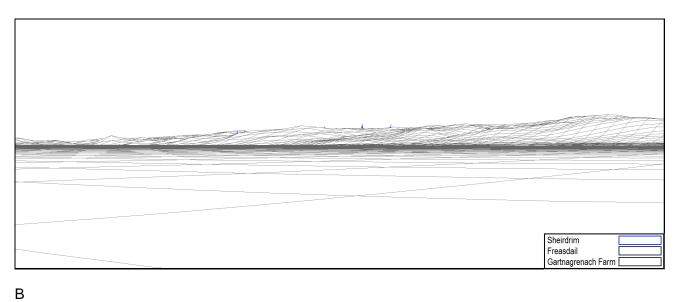

#### **APPENDIX 7.6: FERRY ROUTE WIREFRAMES**

Due to the difficulty of producing photomontage visualisations from moving ferries, we have included a set of sequential wireframes and photographs to aid the assessment from these route receptors. Each wireframe and photograph illustrates a 40 degree included angle, as taken with a fixed 50mm camera lens taken at regular intervals.

Due to the speed of ferries and difficulty in precise alignments the photographs may not always line up with the wireframes. They are there to provide context only. Due the variability of weather conditions, Ferries do not always take the exact same route and wireframe locations on the plans match the route the ferry took on the day the assessment and photographs were taken.

### Ferry route between Lochranza, Arran and Claonaig, Kintyre

Viewpoint 12 is representative of views from Ferry Terminal at Loch Ranza

A

Ferry Route Wireframes

C

Ferry Route Wireframes