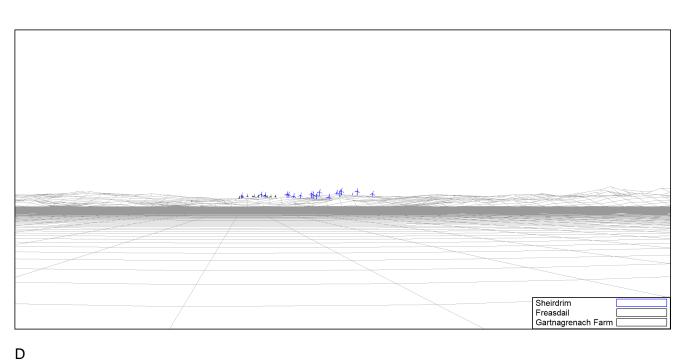

#### **APPENDIX 7.6: FERRY ROUTE WIREFRAMES**

Due to the difficulty of producing photomontage visualisations from moving ferries, we have included a set of sequential wireframes and photographs to aid the assessment from these route receptors. Each wireframe and photograph illustrates a 40 degree included angle, as taken with a fixed 50mm camera lens taken at regular intervals.

Black dots are proposed Sheirdrim turbine locations on plan

A

C

E

G