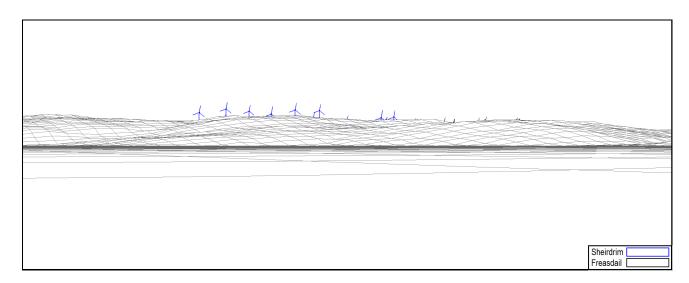

#### **APPENDIX 7.6: FERRY ROUTE WIREFRAMES**

Due to the difficulty of producing photomontage visualisations from moving ferries, we have included a set of sequential wireframes and photographs to aid the assessment from these route receptors. Each wireframe and photograph illustrates a 40 degree included angle, as taken with a fixed 50mm camera lens taken at regular intervals.

Black dots are proposed Sheirdrim turbine locations on plan

A

C

E

G