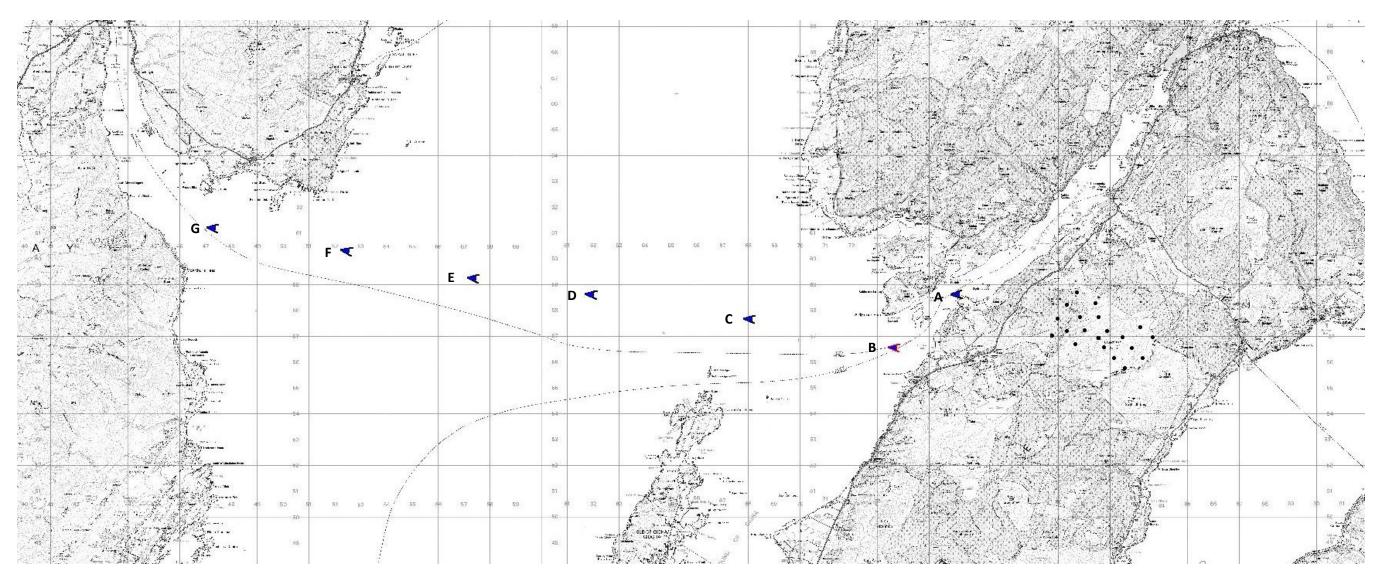

## Ferry route between Kennacraig, Kintrye to Port Askaig, Islay

**Viewpoint 7** is representative of the view from the Kennacraig Ferry Terminal and Viewpoint 5 is representative of viewpoints within West Loch Tarbert.

Black dots are proposed Sheirdrim turbine locations on plan

A

C

E

G

### Ferry route between Kennacraig, Kintrye to Port Ellen, Islay

**Viewpoint 7** is representative of the view from the Kennacraig Ferry Terminal and Viewpoint 5 is representative of viewpoints within West Loch Tarbert. The first three wireframes are the same as for the Kennacraig to Port Askaig and have not repeated the photographs here.

Black dots are proposed Sheirdrim turbine locations on plan

Gartnagrenach Farm

Sheirdrim

Freasdail

Sheirdrim

Fressdail

Sheirdrim

Freasdail