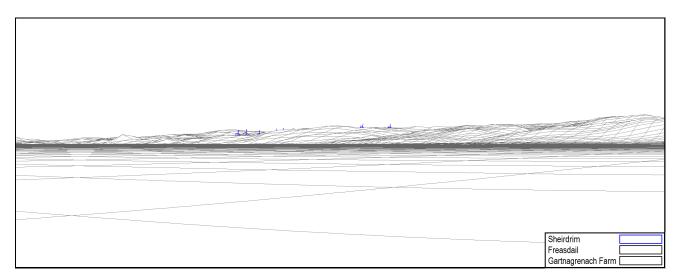

#### **APPENDIX 7.6: FERRY ROUTE WIREFRAMES**

Due to the difficulty of producing photomontage visualisations from moving ferries, we have included a set of sequential wireframes and photographs to aid the assessment from these route receptors. Each wireframe and photograph illustrates a 40 degree included angle, as taken with a fixed 50mm camera lens taken at regular intervals.

Due to the speed of ferries and difficulty in precise alignments the photographs may not always line up with the wireframes. They are there to provide context only. Due the variability of weather conditions, Ferries do not always take the exact same route and wireframe locations on the plans match the route the ferry took on the day the assessment and photographs were taken.

### Ferry route between Lochranza, Arran and Claonaig, Kintyre

Viewpoint 12 is representative of views from Ferry Terminal at Loch Ranza

A

Ferry Route Wireframes

C

Ferry Route Wireframes