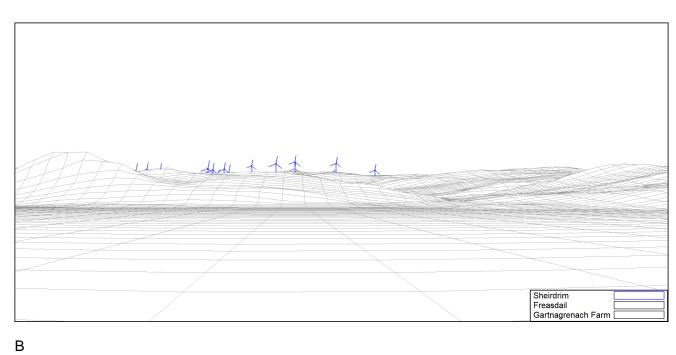

Kintyre and Ardminish, Gigha

There would be no visibility at the Tayinloan ferry terminal. **Viewpoint 15** is representative of views from the approach to the ferry terminal at Ardminish.













A

Ferry Route Wireframes







С



### Ferry route between Lochranza, Arran and Claonaig, Kintyre

Viewpoint 12 is representative of views from Ferry Terminal at Loch Ranza













A

Ferry Route Wireframes











C

Ferry Route Wireframes



#### [No Photo]



Ε

Ferry Route Wireframes



## Ferry route between Kennacraig, Kintrye to Port Askaig, Islay

**Viewpoint 7** is representative of the view from the Kennacraig Ferry Terminal and Viewpoint 5 is representative of viewpoints within West Loch Tarbert.



Black dots are proposed Sheirdrim turbine locations on plan











A











C











E







G



### Ferry route between Kennacraig, Kintrye to Port Ellen, Islay

**Viewpoint 7** is representative of the view from the Kennacraig Ferry Terminal and Viewpoint 5 is representative of viewpoints within West Loch Tarbert. The first three wireframes are the same as for the Kennacraig to Port Askaig and have not repeated the photographs here.



Black dots are proposed Sheirdrim turbine locations on plan





Gartnagrenach Farm

Sheirdrim

Freasdail

Sheirdrim

Fressdail

Sheirdrim

Freasdail

Gartnagrenach Farm

Cour

Gigha + Extension
Deucheran

Α

Sheirdrim

Sheirdrim
Freasdail
Gartnagrenach Farm
Cour
Gigha + Extension
Deucheran

С



В





Sheirdrim
Freasdall

Sheirdrim
Freasdall

Sheirdrim
Fressdall

Gartnagrenach Farm
Cour
Gigha + Extension
Deu