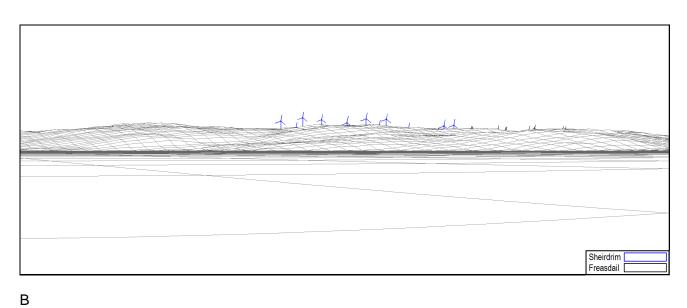

Black dots are proposed Sheirdrim turbine locations on plan

Gartnagrenach Farm

Sheirdrim

Freasdail

Sheirdrim

Fressdail

Sheirdrim

Freasdail

Gartnagrenach Farm

Cour

Gigha + Extension
Deucheran

Α

Sheirdrim

Sheirdrim
Freasdail
Gartnagrenach Farm
Cour
Gigha + Extension
Deucheran

С

В