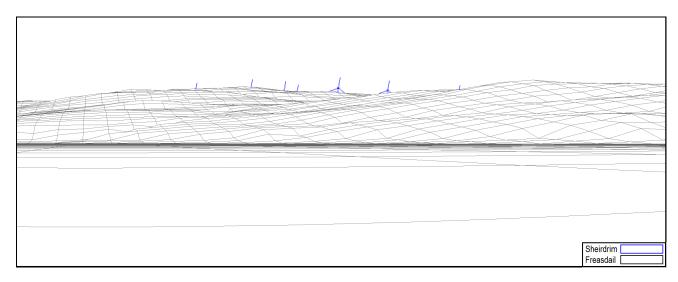

#### **APPENDIX 7.6: FERRY ROUTE WIREFRAMES**

Due to the difficulty of producing photomontage visualisations from moving ferries, we have included a set of sequential wireframes and photographs to aid the assessment from these route receptors. Each wireframe and photograph illustrates a 40 degree included angle, as taken with a fixed 50mm camera lens taken at regular intervals.

Due to the speed of ferries and difficulty in precise alignments the photographs may not always line up with the wireframes. They are there to provide context only. Due the variability of weather conditions, Ferries do not always take the exact same route and wireframe locations on the plans match the route the ferry took on the day the assessment and photographs were taken.

Black dots are proposed Sheirdrim turbine locations on plan

Gartnagrenach Farm

Sheirdrim

Freasdail

Sheirdrim

Fressdail

Sheirdrim

Freasdail