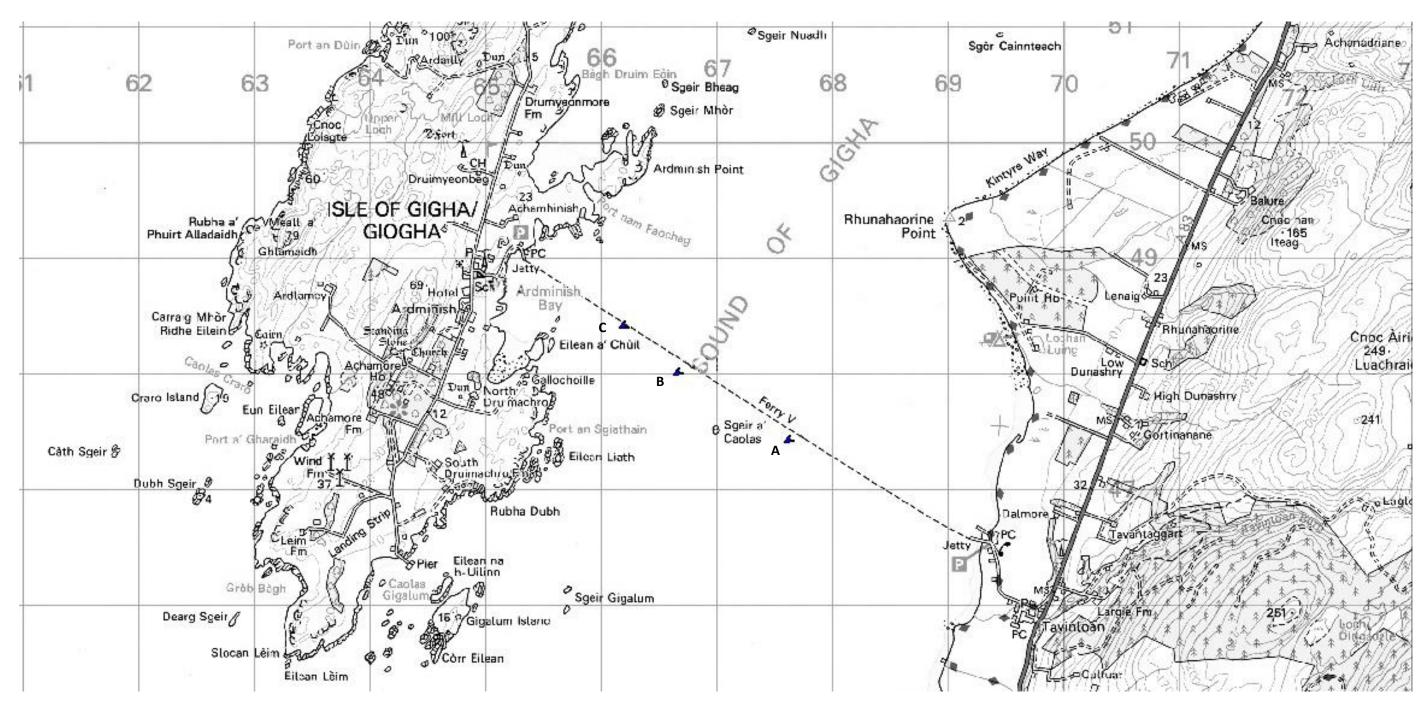

#### Ferry route between Tayinloan, Kintyre and Ardminish, Gigha

There would be no visibility at the Tayinloan ferry terminal. **Viewpoint 15** is representative of views from the approach to the ferry terminal at Ardminish.

A

Ferry Route Wireframes

С