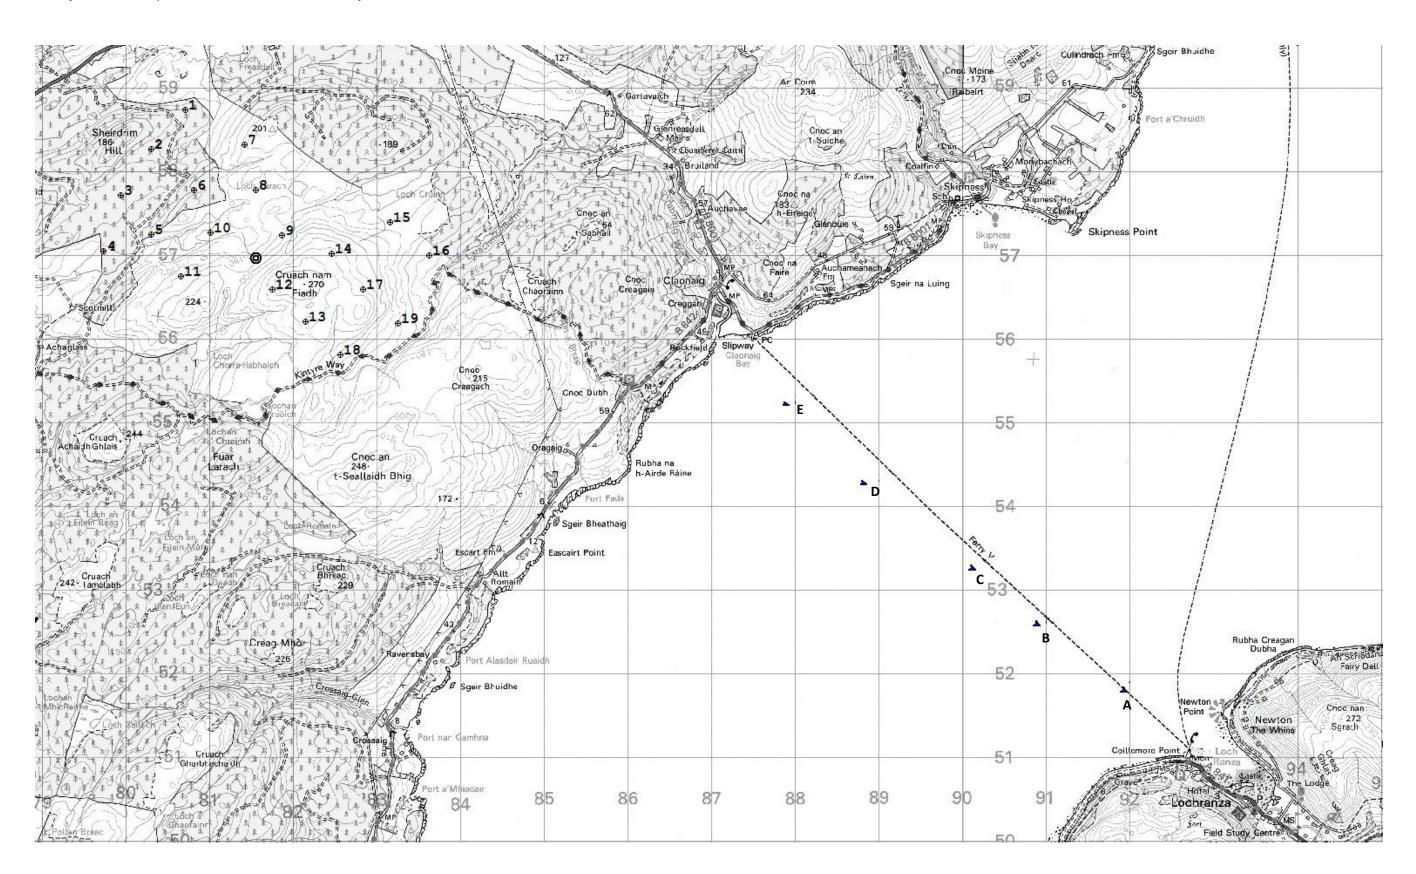

### Ferry route between Lochranza, Arran and Claonaig, Kintyre

Viewpoint 12 is representative of views from Ferry Terminal at Loch Ranza

A

Ferry Route Wireframes

C

Ferry Route Wireframes