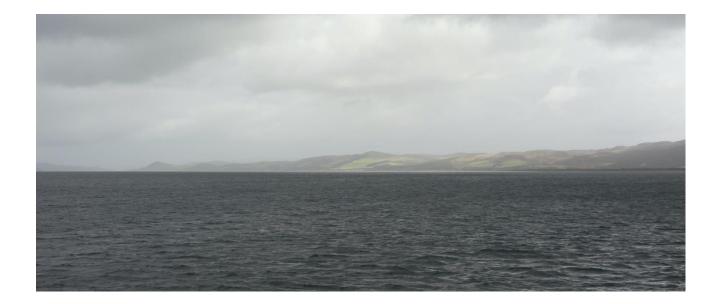

#### **APPENDIX 7.6: FERRY ROUTE WIREFRAMES**

Due to the difficulty of producing photomontage visualisations from moving ferries, we have included a set of sequential wireframes and photographs to aid the assessment from these route receptors. Each wireframe and photograph illustrates a 40 degree included angle, as taken with a fixed 50mm camera lens taken at regular intervals.

Due to the speed of ferries and difficulty in precise alignments the photographs may not always line up with the wireframes. They are there to provide context only. Due the variability of weather conditions, Ferries do not always take the exact same route and wireframe locations on the plans match the route the ferry took on the day the assessment and photographs were taken.

### Ferry route between Lochranza, Arran and Claonaig, Kintyre

Viewpoint 12 is representative of views from Ferry Terminal at Loch Ranza

A

Ferry Route Wireframes

C

Ferry Route Wireframes