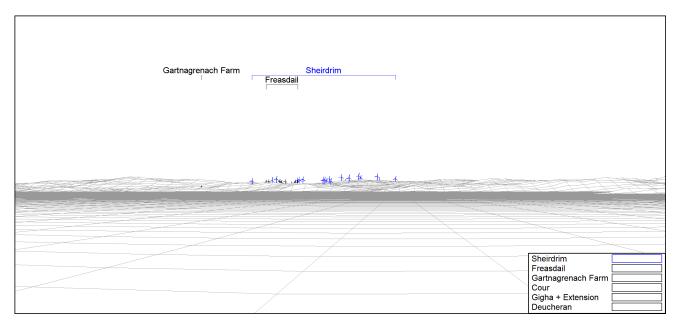

Black dots are proposed Sheirdrim turbine locations on plan

Gartnagrenach Farm

Sheirdrim

Freasdail

Sheirdrim

Fressdail

Sheirdrim

Freasdail

Gartnagrenach Farm

Cour

Gigha + Extension
Deucheran

Α

Sheirdrim

Sheirdrim
Freasdail
Gartnagrenach Farm
Cour
Gigha + Extension
Deucheran

С

В