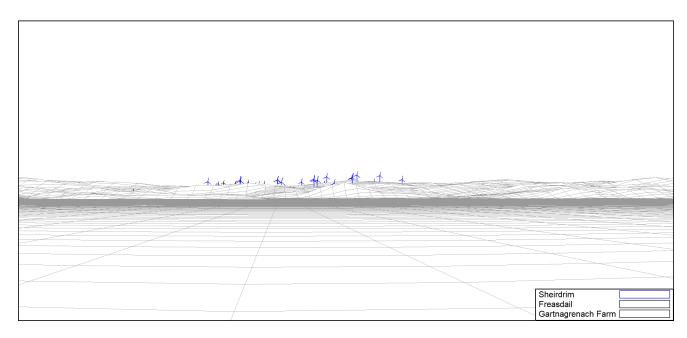

#### **APPENDIX 7.6: FERRY ROUTE WIREFRAMES**

Due to the difficulty of producing photomontage visualisations from moving ferries, we have included a set of sequential wireframes and photographs to aid the assessment from these route receptors. Each wireframe and photograph illustrates a 40 degree included angle, as taken with a fixed 50mm camera lens taken at regular intervals.

Black dots are proposed Sheirdrim turbine locations on plan

A

C

E

G