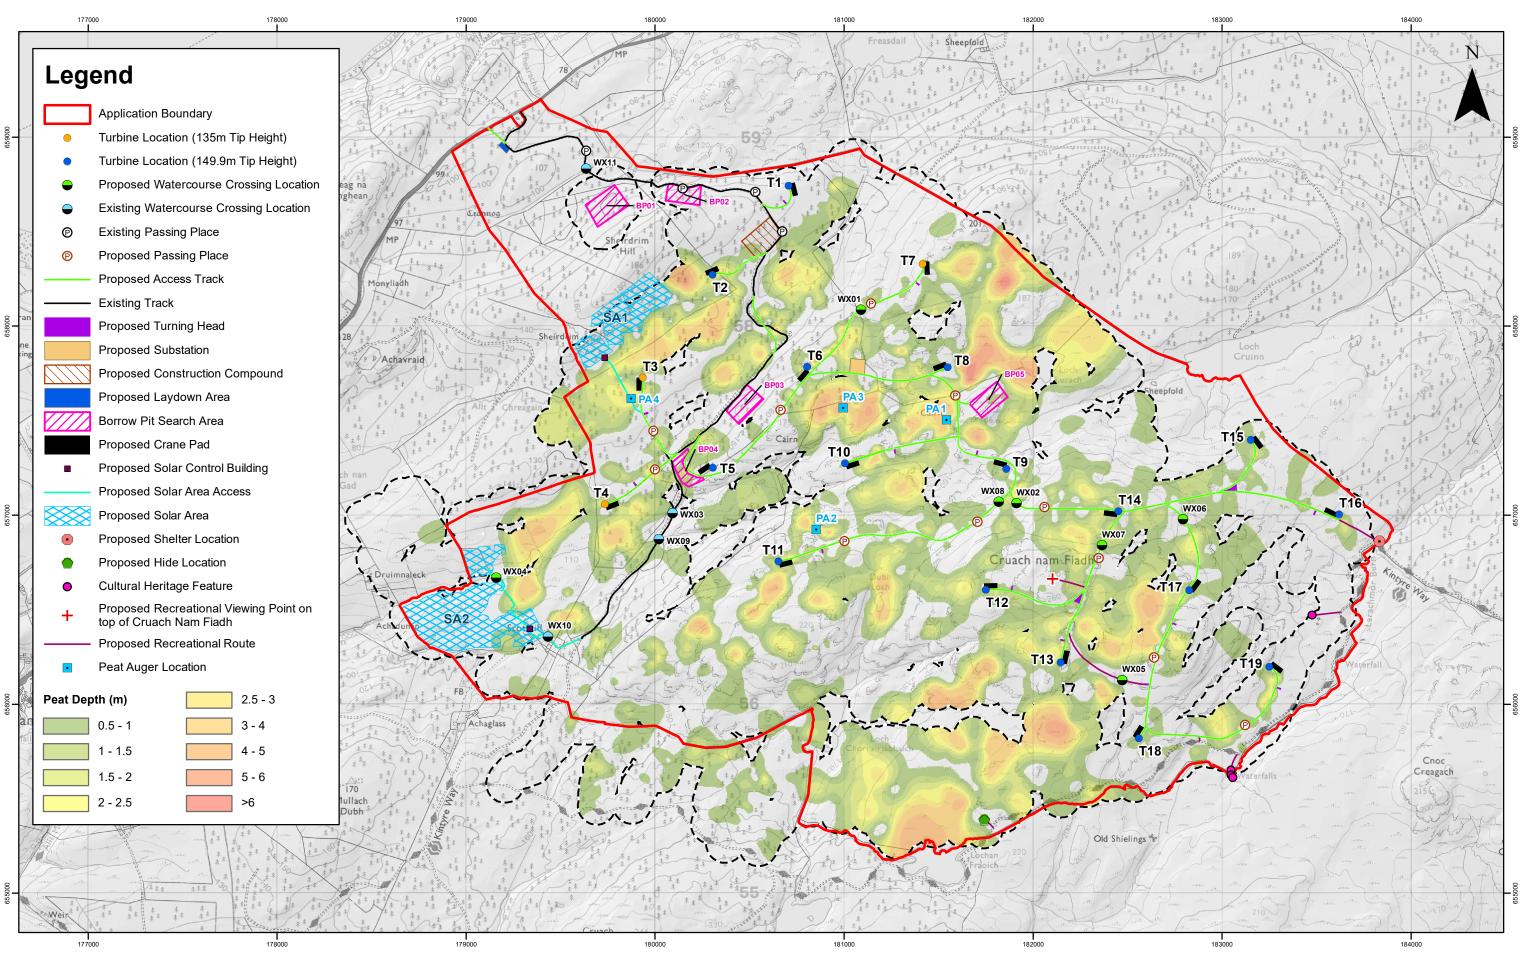

| <b>***</b> | SCOTTISHPOWER<br>RENEWABLES |     |          |     |              | 1:20,000                                     |                                     |                   | Sheirdrim Renewable Energy Development - EIAF | Drg No | 00481.000         | 51.08.10.1.5.0 |
|------------|-----------------------------|-----|----------|-----|--------------|----------------------------------------------|-------------------------------------|-------------------|-----------------------------------------------|--------|-------------------|----------------|
|            |                             |     |          |     |              | Scale @ A3                                   | 3                                   | 0 0.5 1           |                                               | Rev    | А                 | Datum:         |
|            |                             | А   | 16/10/19 | JRS | First Issue. | © Crown Copyright 2019. All rights reserved. |                                     |                   | Peat Landslide Hazard and Risk Assessment     | Date   | 16/10/19          | OSGB36         |
|            |                             | Rev | Date     | Ву  | Comment      |                                              | Ordnance Survey Licence 0100031673. | Peat Depth > 0.5m | Figure                                        | 10.1.5 | Projection:<br>TM |                |