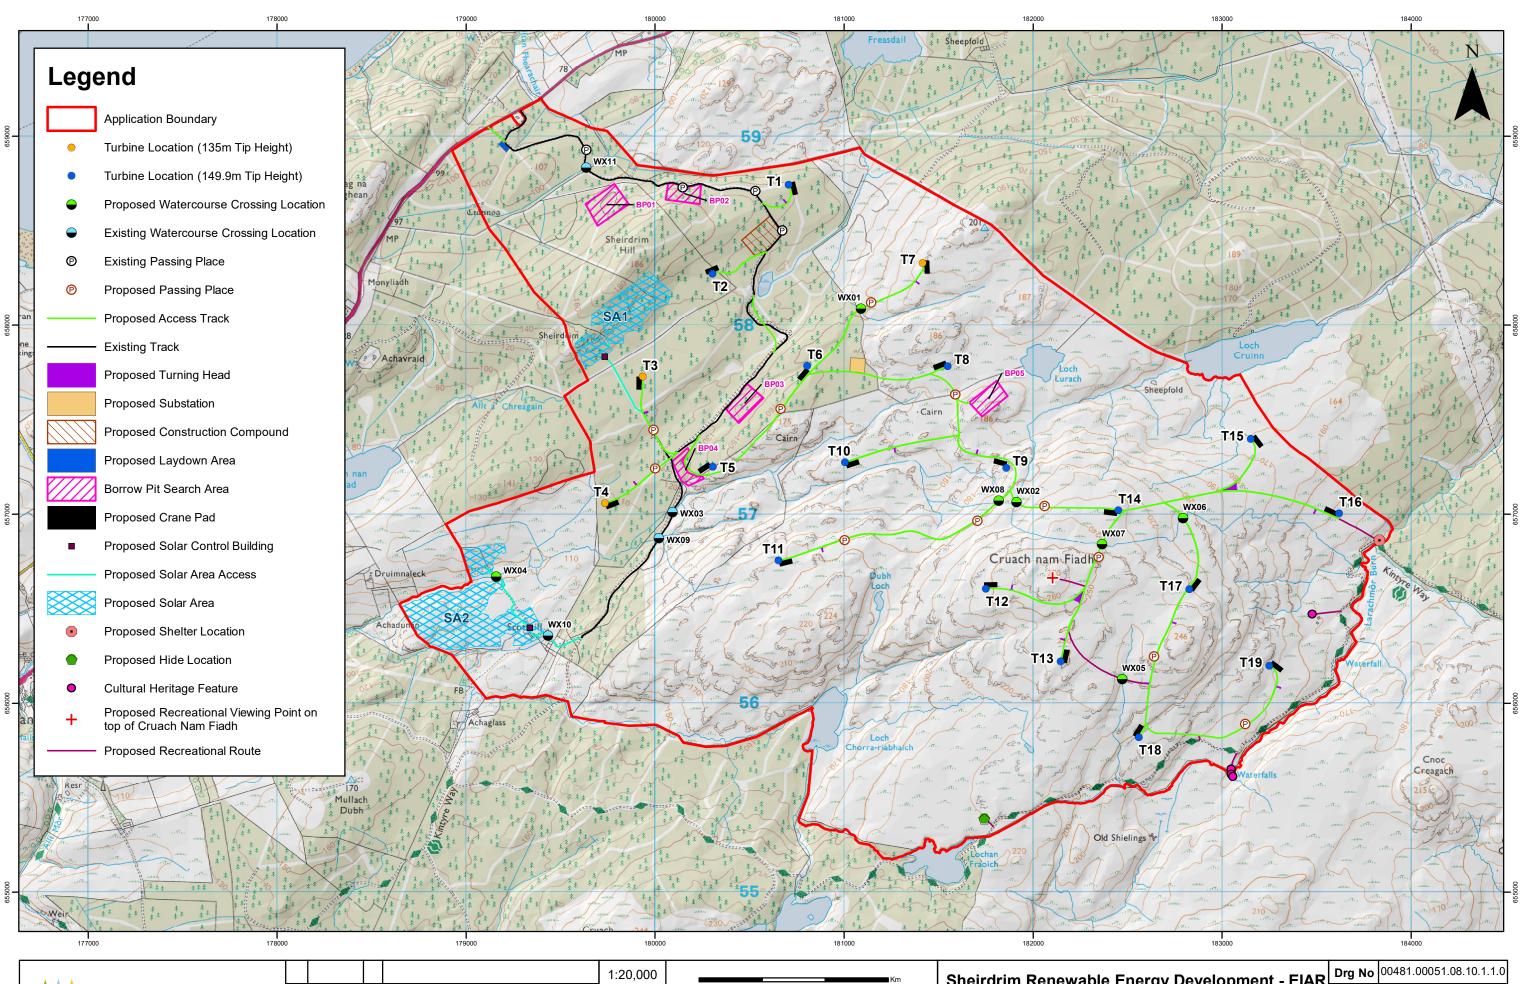

| RENEWABLES    | A<br>Rev | 16/10/19<br>Date | First Issue. | © Crown Copyright 2019. All rights reserved.<br>Ordnance Survey Licence 0100031673. |                                                           | Site Location |
|---------------|----------|------------------|--------------|-------------------------------------------------------------------------------------|-----------------------------------------------------------|---------------|
| SCOTTISHPOWER |          |                  |              | Scale @ A3 0 0.5 1                                                                  | Sheirdrim Renewable Energ<br>Peat Landslide Hazard and Ri |               |

| y Development - EIAR | Drg No | No 00481.00051.08.10.1.1 |                                       |  |
|----------------------|--------|--------------------------|---------------------------------------|--|
|                      | Rev    | А                        | Datum:<br>OSGB36<br>Projection:<br>TM |  |
| sk Assessment        | Date   |                          |                                       |  |
|                      | Figure | 10.1.1                   |                                       |  |