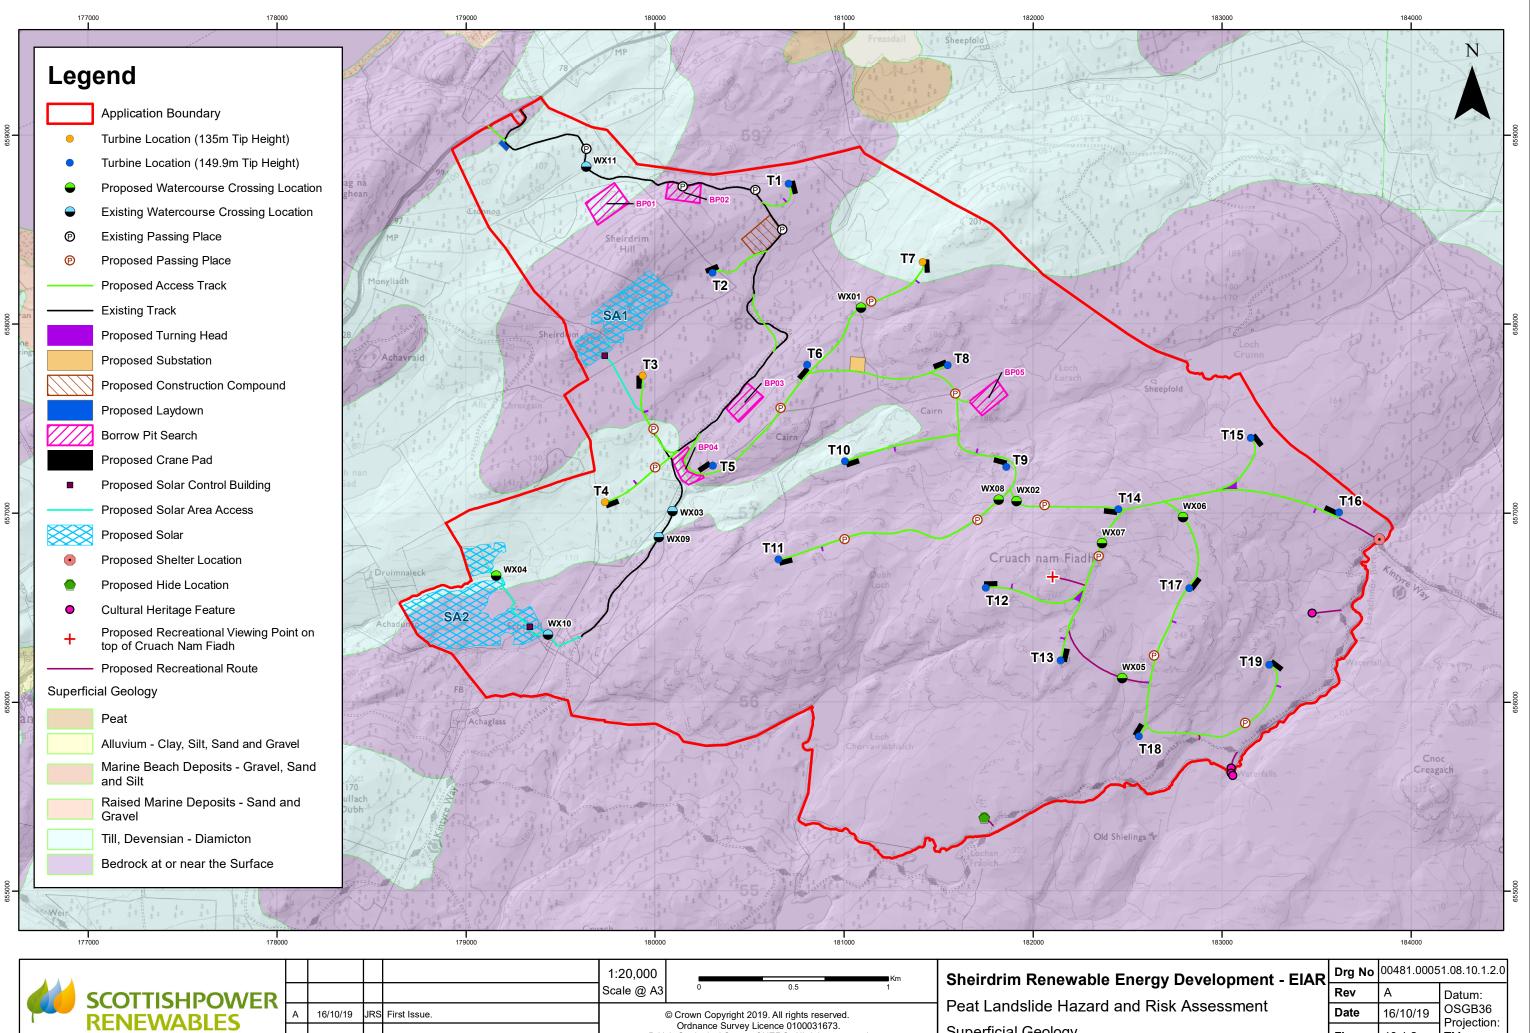

© Crown Copyright 2019. All rights reserved. Ordnance Survey Licence 0100031673. British Geological Survey ©NERC. All rights reserved

Superficial Geology

16/10/19

Date

Rev

JRS First Issue.

Comment

Ву

| y Development - EIAR | Drg No | Drg No 00481.00051.0 |                       |  |  |
|----------------------|--------|----------------------|-----------------------|--|--|
|                      | Rev    | А                    | Datum:                |  |  |
| sk Assessment        | Date   |                      | OSGB36<br>Projection: |  |  |
|                      | Figure | 10.1.2               | TM                    |  |  |