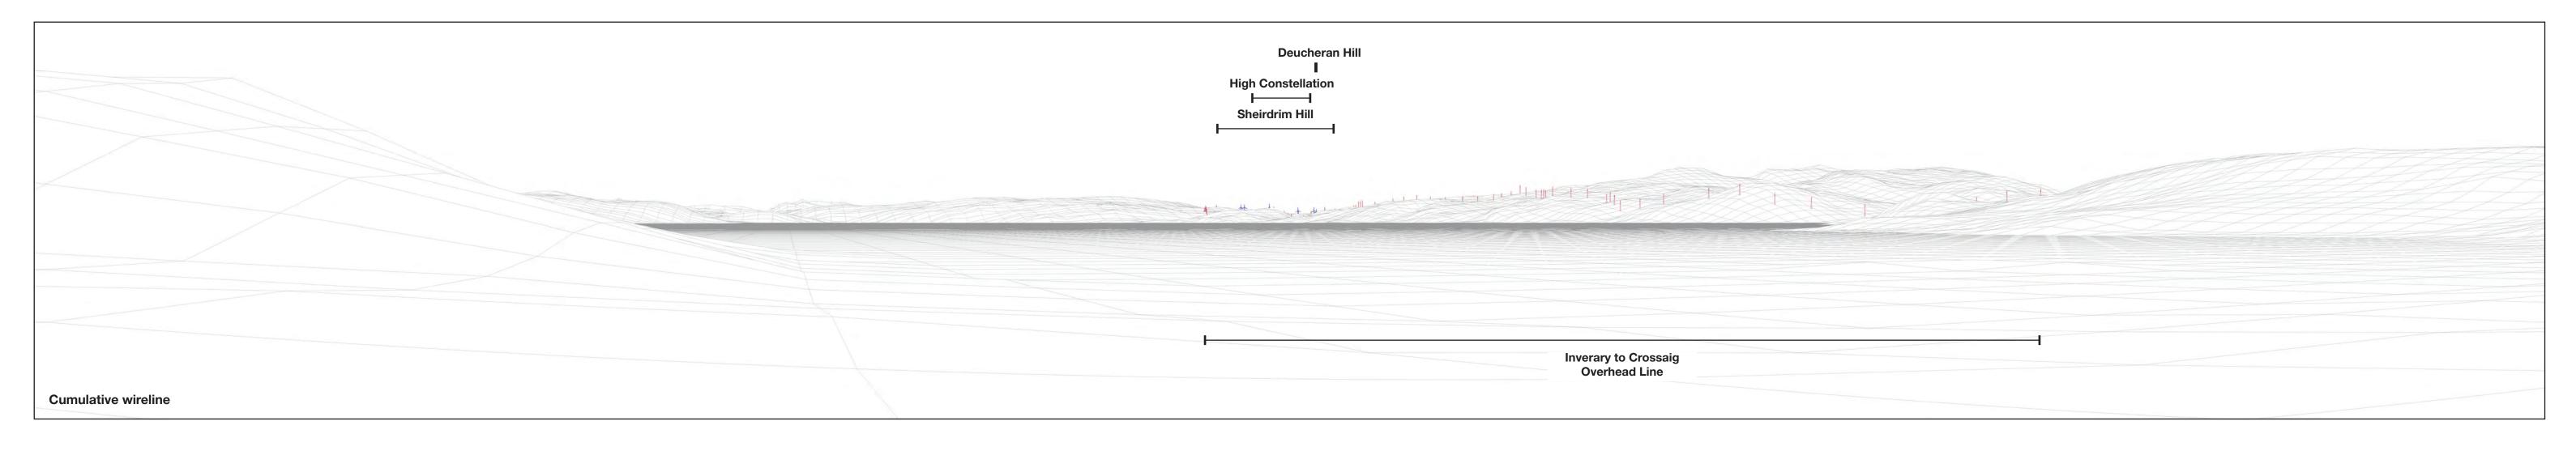

Direction of view: 198° Nearest turbine: 29.641 km

Principal distance: Paper size: Correct printed image size: 820 x 260 mm

841 x 297 mm (half A1)

Legend
Sheirdrim Hill Operational Wind Farm Consented Wind Farm Proposed Overhead Powerline Tower

View flat at a comfortable arm's length 17 14 13 12 9 8 7 10 11 6 Wireline view

OS reference: 191052 E 686521 N
Eye level: 8.5 m AOD
Direction of view: 198°
Nearest turbine: 29.641 km

Horizontal field of view: 53.5° (planar projection)
Principal distance: 812.5 mm
Paper size: 841 x 297 mm (half A1)
Correct printed image size: 820 x 260 mm

Figure 7.42b
Additional Viewpoint 4: Port Ann
Wireline