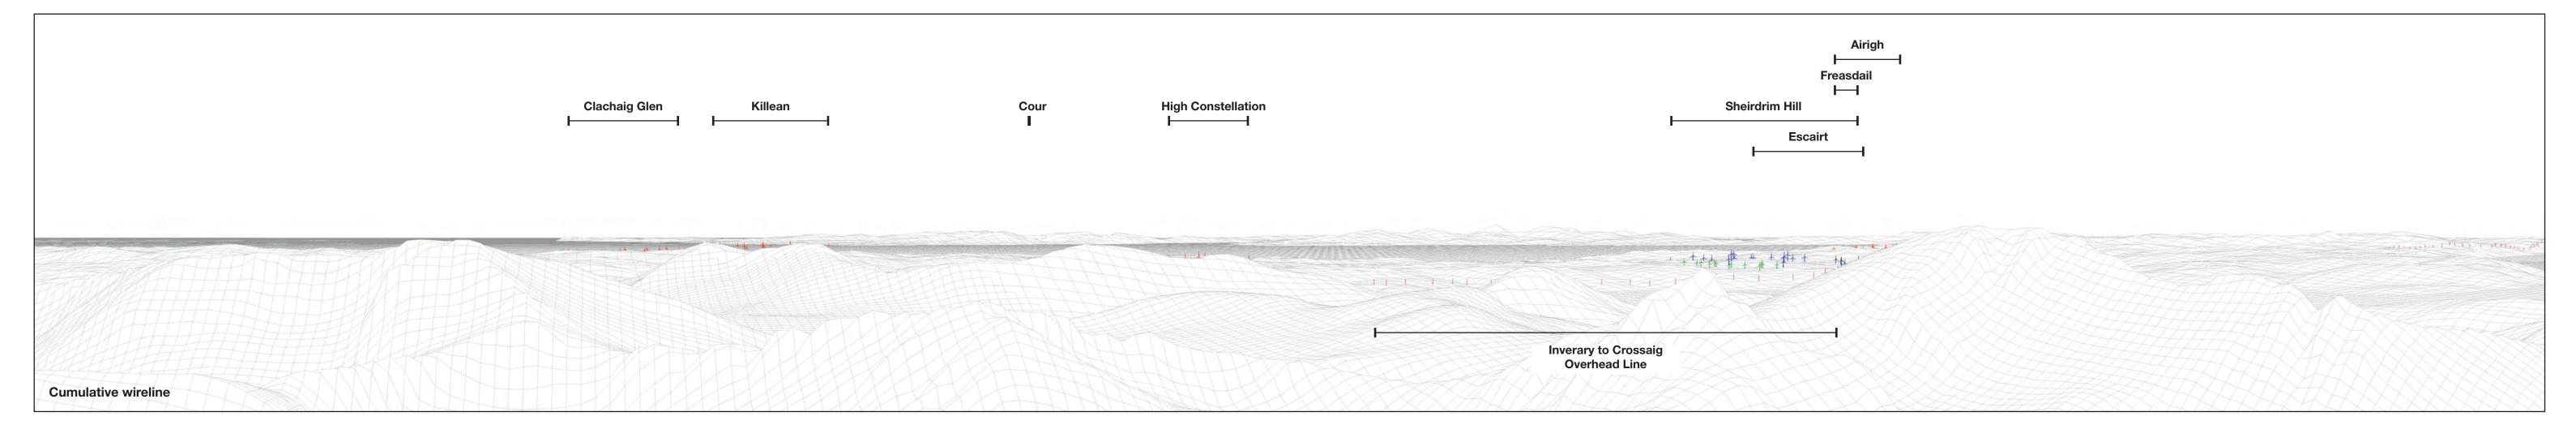

View flat at a comfortable arm's length 4 11 5 3 18 13 12 10 6 2 9 19 8 17 14 1 7 15 16 Wireline view

OS reference: 199139 E 641544 N
Eye level: 874.5 m AOD
Direction of view: 312°
Nearest turbine: 21.614 km