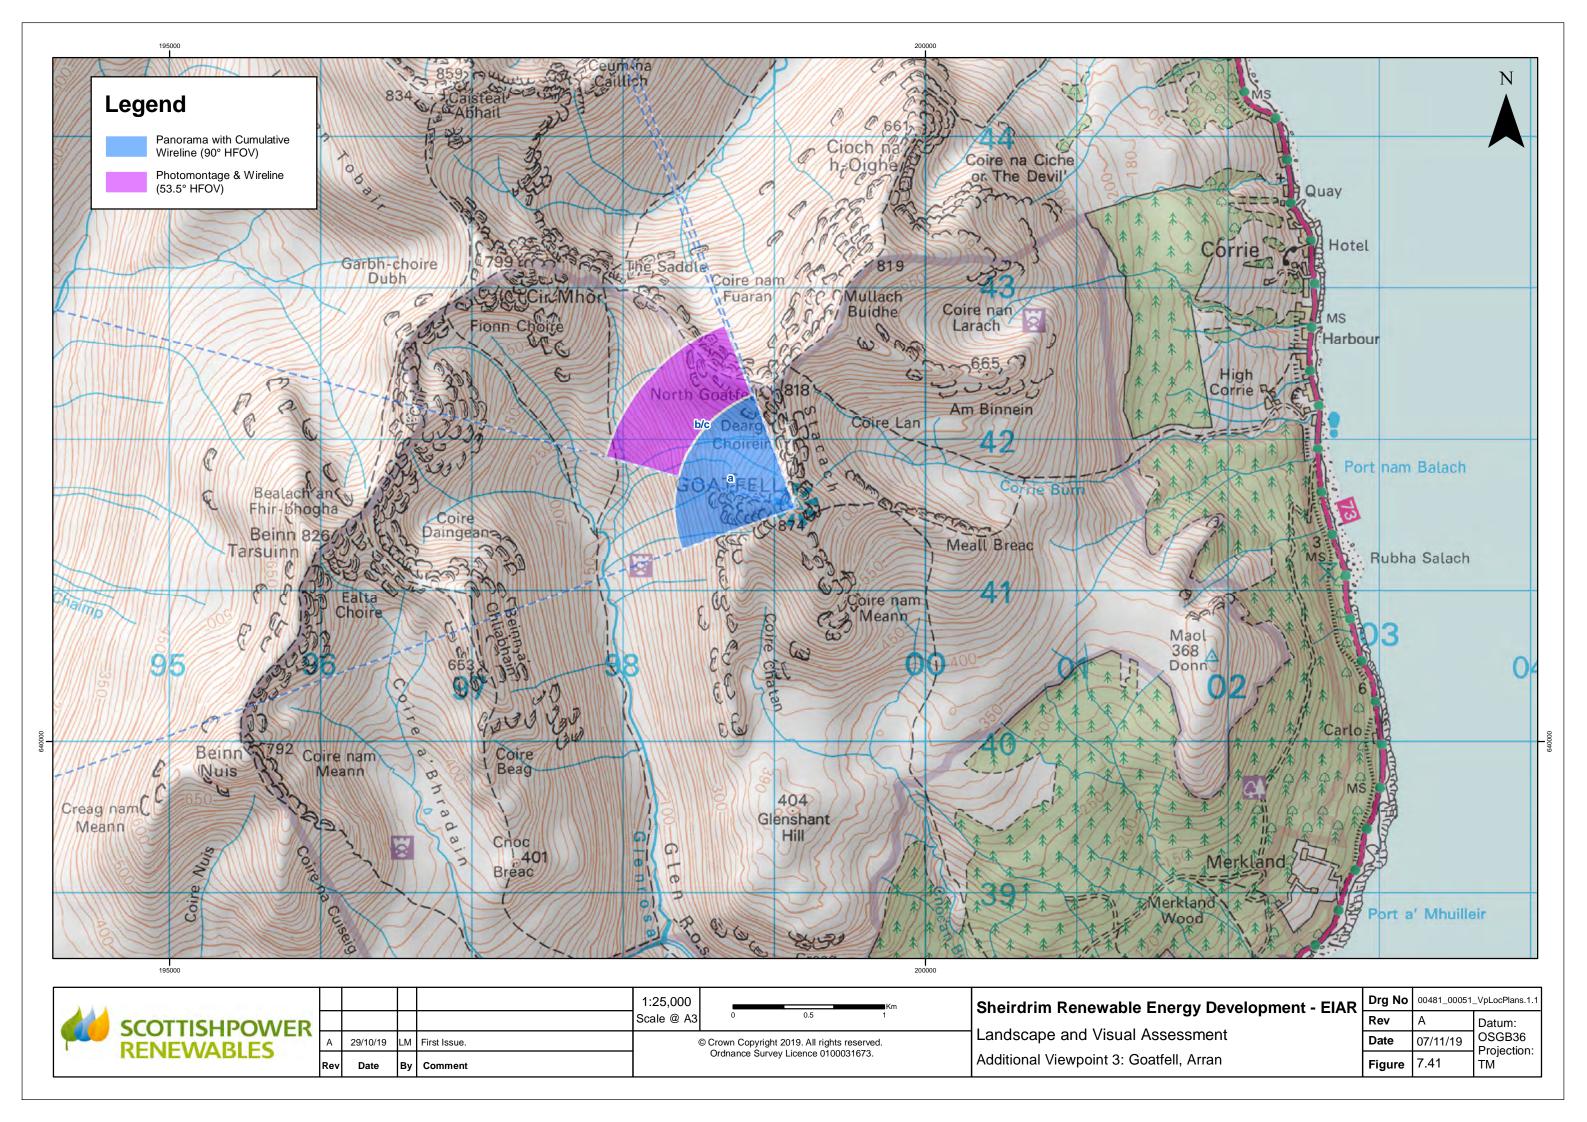

4 N Horizontal field of view: 53.5° (planar projection)
Principal distance: 812.5 mm
Paper size: 841 x 297 mm (half A1)
Correct printed image size: 820 x 260 mm

Canon EOS 5D 50mm f/0 1.5m AGL 14/05/2019 09:55