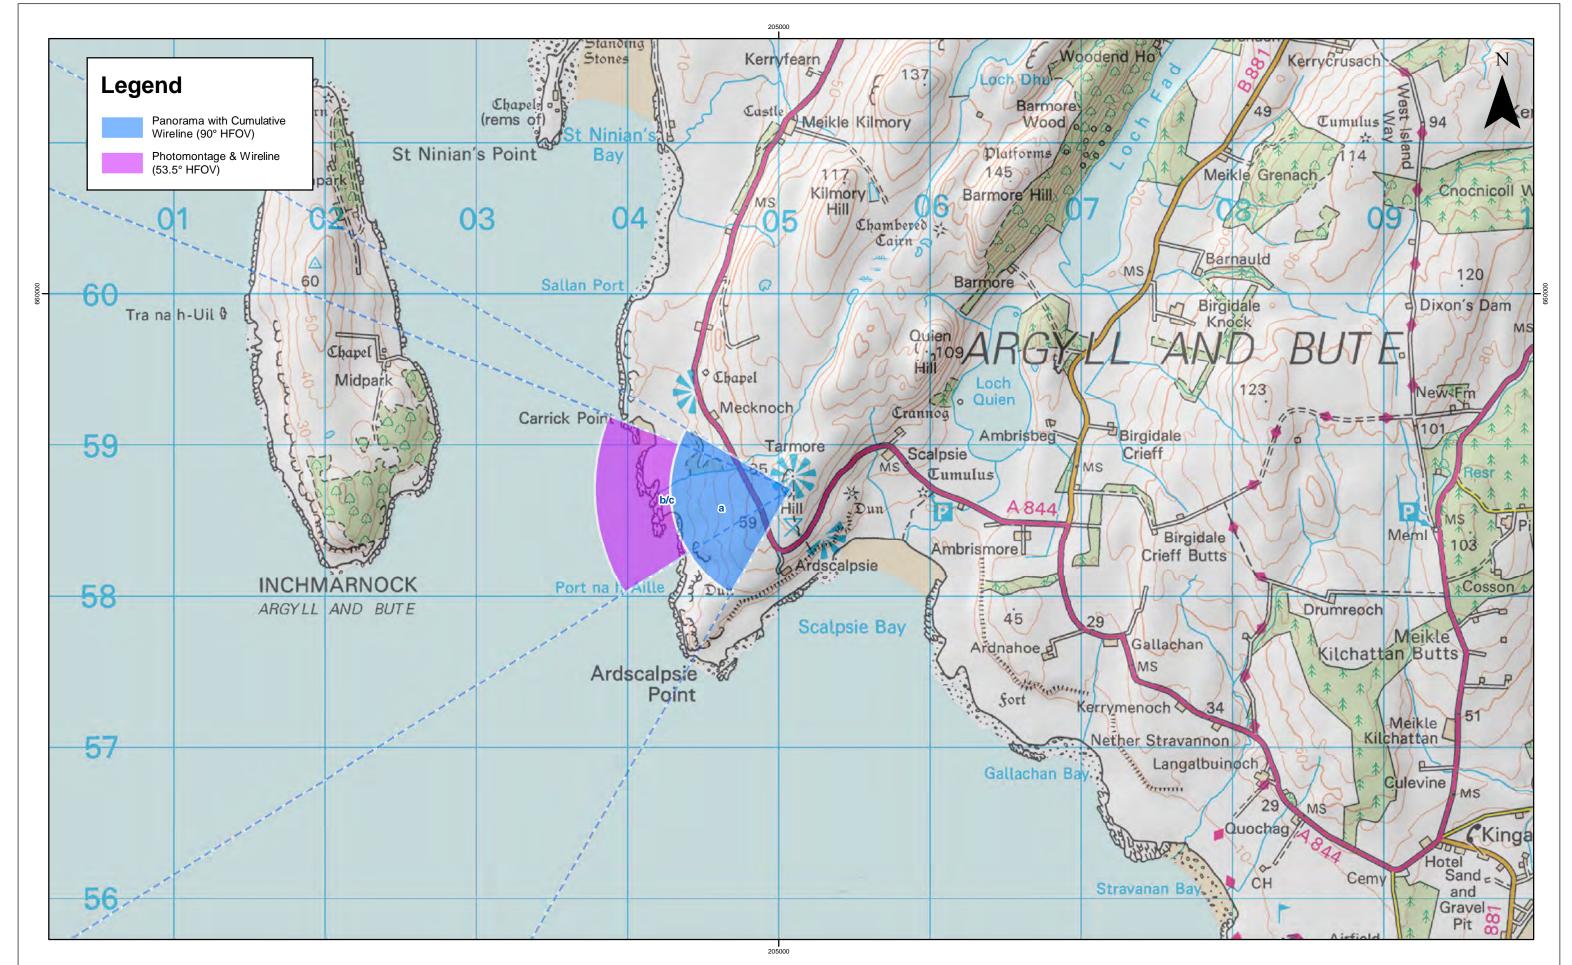

| <br>           |     |          |    |              | 25,000                                                                                   | R Drg No        | 00481_00051 | _VpLocPlans.1.1     |
|----------------|-----|----------|----|--------------|------------------------------------------------------------------------------------------|-----------------|-------------|---------------------|
| SCOTTISHPOW/ER |     |          |    |              |                                                                                          | Rev             | A           | Datum:              |
| DENIEVAABLES   | A   | 29/10/19 | LM | First Issue. | © Crown Copyright 2019. All rights reserved.                                             | sment Date 07/1 | 07/11/19    | OSGB36              |
| REINEVVADLES   | lev | Date     | Ву | Comment      | Ordnance Survey Licence 0100031673. Additional Viewpoint 2: Tarmore Hill Viewpoint, Bute | Figure          | 7.40        | – Projection:<br>TM |

Eye level: 82.5 m AOD Direction of view: 255° Nearest turbine: 21.530 km

OS reference: 205083 E 658709 N

Horizontal field of view: Principal distance: Paper size: Correct printed image size: 820 x 260 mm

90° (cylindrical projection) 522 mm 841 x 297 mm (half A1)

Figure 7.40a Additional Viewpoint 2: Tarmore Hill Viewpoint, Bute Cumulative Wireline

| Vireline view                  |                                                                                                                                                       |
|--------------------------------|-------------------------------------------------------------------------------------------------------------------------------------------------------|
| S reference: 205083 E 658709 N | Horizontal field of view:53.5° (planar projection)Principal distance:812.5 mmPaper size:841 x 297 mm (half A1)Correct printed image size:820 x 260 mm |