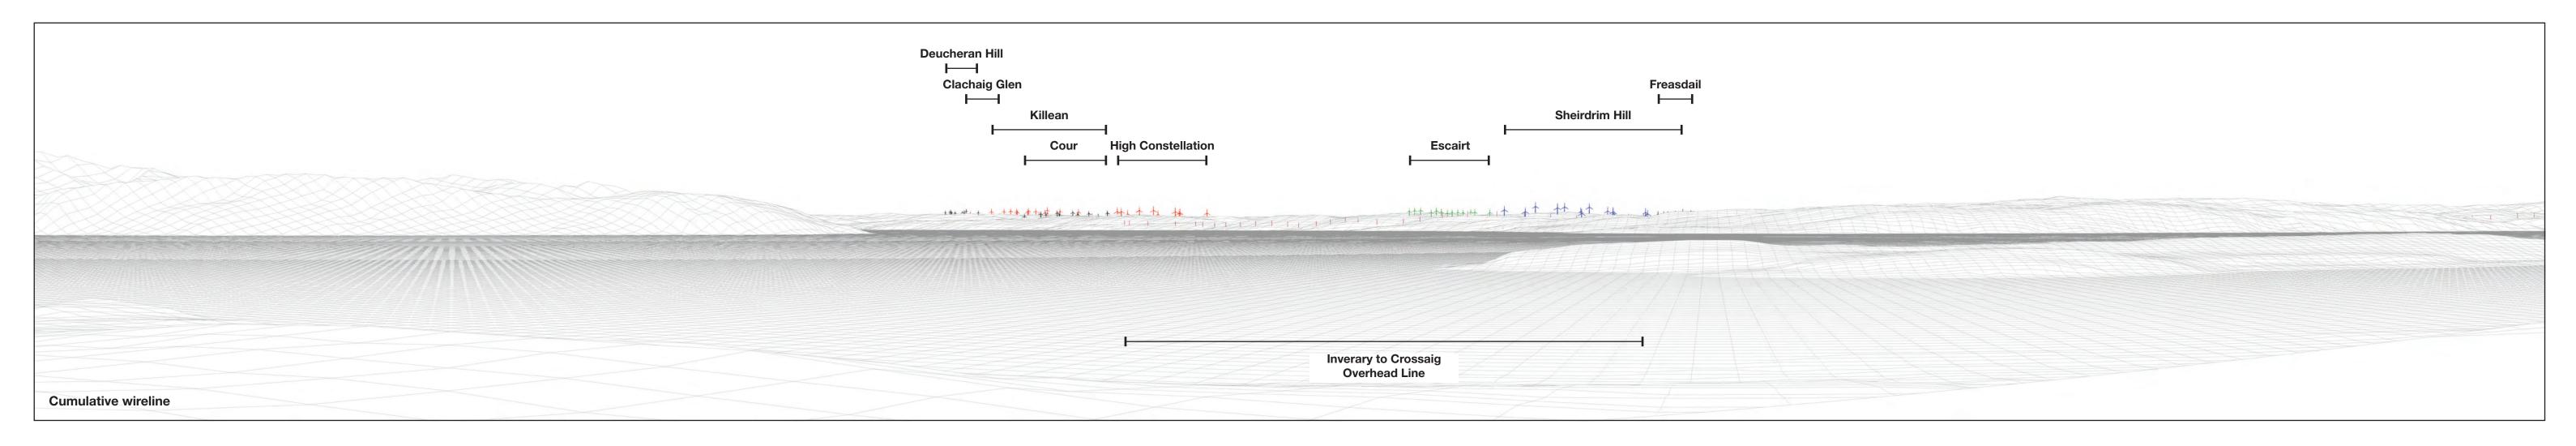

| <br>           |     |          |    |              | 25,000                                                                                   | R Drg No        | 00481_00051 | _VpLocPlans.1.1     |
|----------------|-----|----------|----|--------------|------------------------------------------------------------------------------------------|-----------------|-------------|---------------------|
| SCOTTISHPOW/ER |     |          |    |              |                                                                                          | Rev             | A           | Datum:              |
| DENIEVAABLES   | A   | 29/10/19 | LM | First Issue. | © Crown Copyright 2019. All rights reserved.                                             | sment Date 07/1 | 07/11/19    | OSGB36              |
| REINEVVADLES   | lev | Date     | Ву | Comment      | Ordnance Survey Licence 0100031673. Additional Viewpoint 2: Tarmore Hill Viewpoint, Bute | Figure          | 7.40        | – Projection:<br>TM |

Eye level: 82.5 m AOD Direction of view: 255° Nearest turbine: 21.530 km

OS reference: 205083 E 658709 N

Horizontal field of view: Principal distance: Paper size: Correct printed image size: 820 x 260 mm

90° (cylindrical projection) 522 mm 841 x 297 mm (half A1)

Figure 7.40a Additional Viewpoint 2: Tarmore Hill Viewpoint, Bute Cumulative Wireline

| Vireline view                  |                                                                                                                                                       |
|--------------------------------|-------------------------------------------------------------------------------------------------------------------------------------------------------|
| S reference: 205083 E 658709 N | Horizontal field of view:53.5° (planar projection)Principal distance:812.5 mmPaper size:841 x 297 mm (half A1)Correct printed image size:820 x 260 mm |