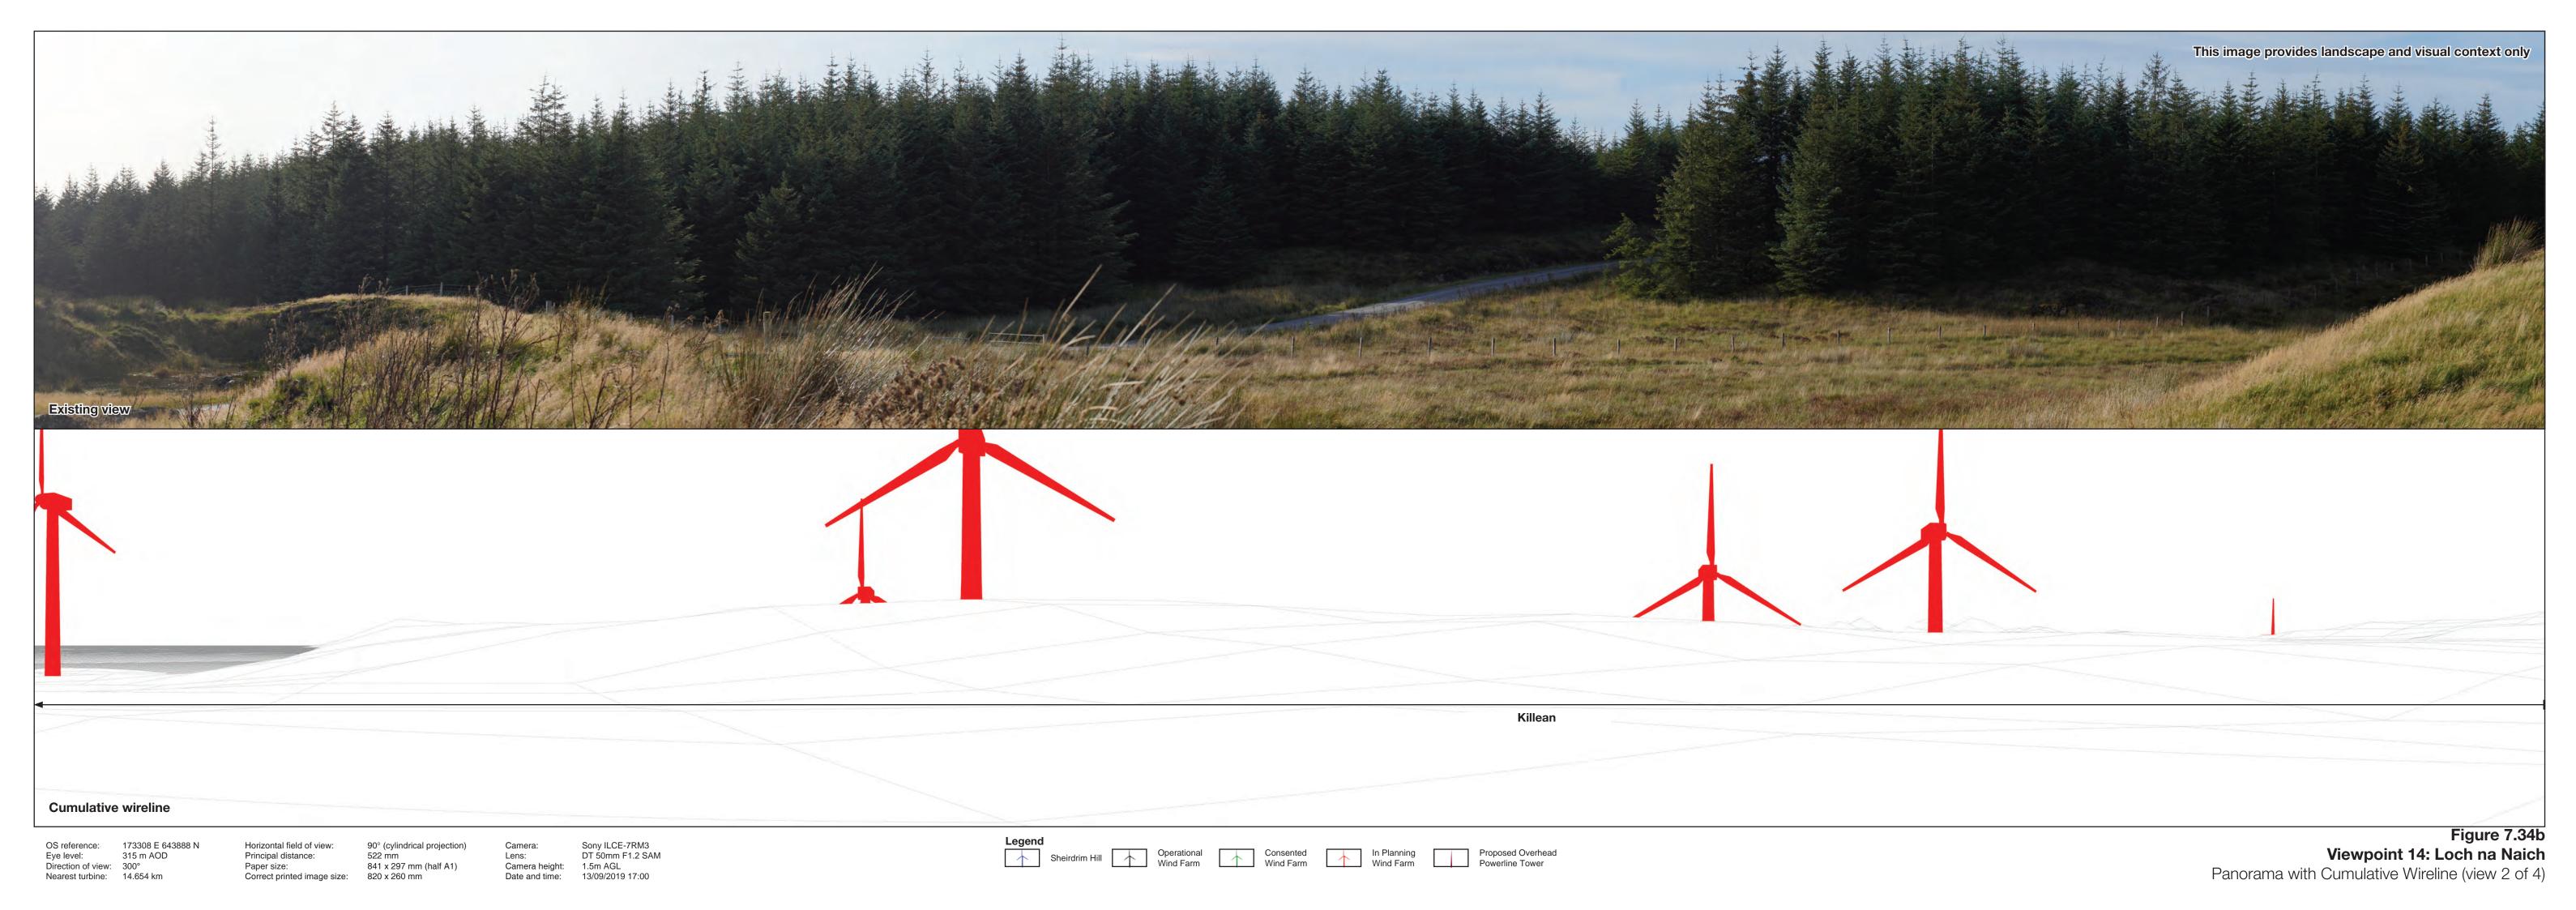

Date and time: 13/09/2019 17:00

Nearest turbine: 14.654 km

Correct printed image size: 820 x 260 mm

Panorama with Cumulative Wireline (view 4 of 4)

View flat at a comfortable arm's length 3 2 4 1 5 6 7 11 10 8 9 12 14 13 17 Wireline view

> Figure 7.34e Viewpoint 14: Loch na Naich



OS reference: 173308 E 64
Eye level: 315 m AOD
Direction of view: 30°
Nearest turbine: 14.654 km 173308 E 643888 N 315 m AOD

Horizontal field of view: 53.5° (planar projection)
Principal distance: 812.5 mm
Paper size: 841 x 297 mm (half A1)
Correct printed image size: 820 x 260 mm

Camera: Sony ILCE-7RM3
Lens: DT 50mm F1.2 SAM
Camera height: 1.5m AGL
Date and time: 13/09/2019 17:00

Figure 7.34f Viewpoint 14: Loch na Naich Photomontage