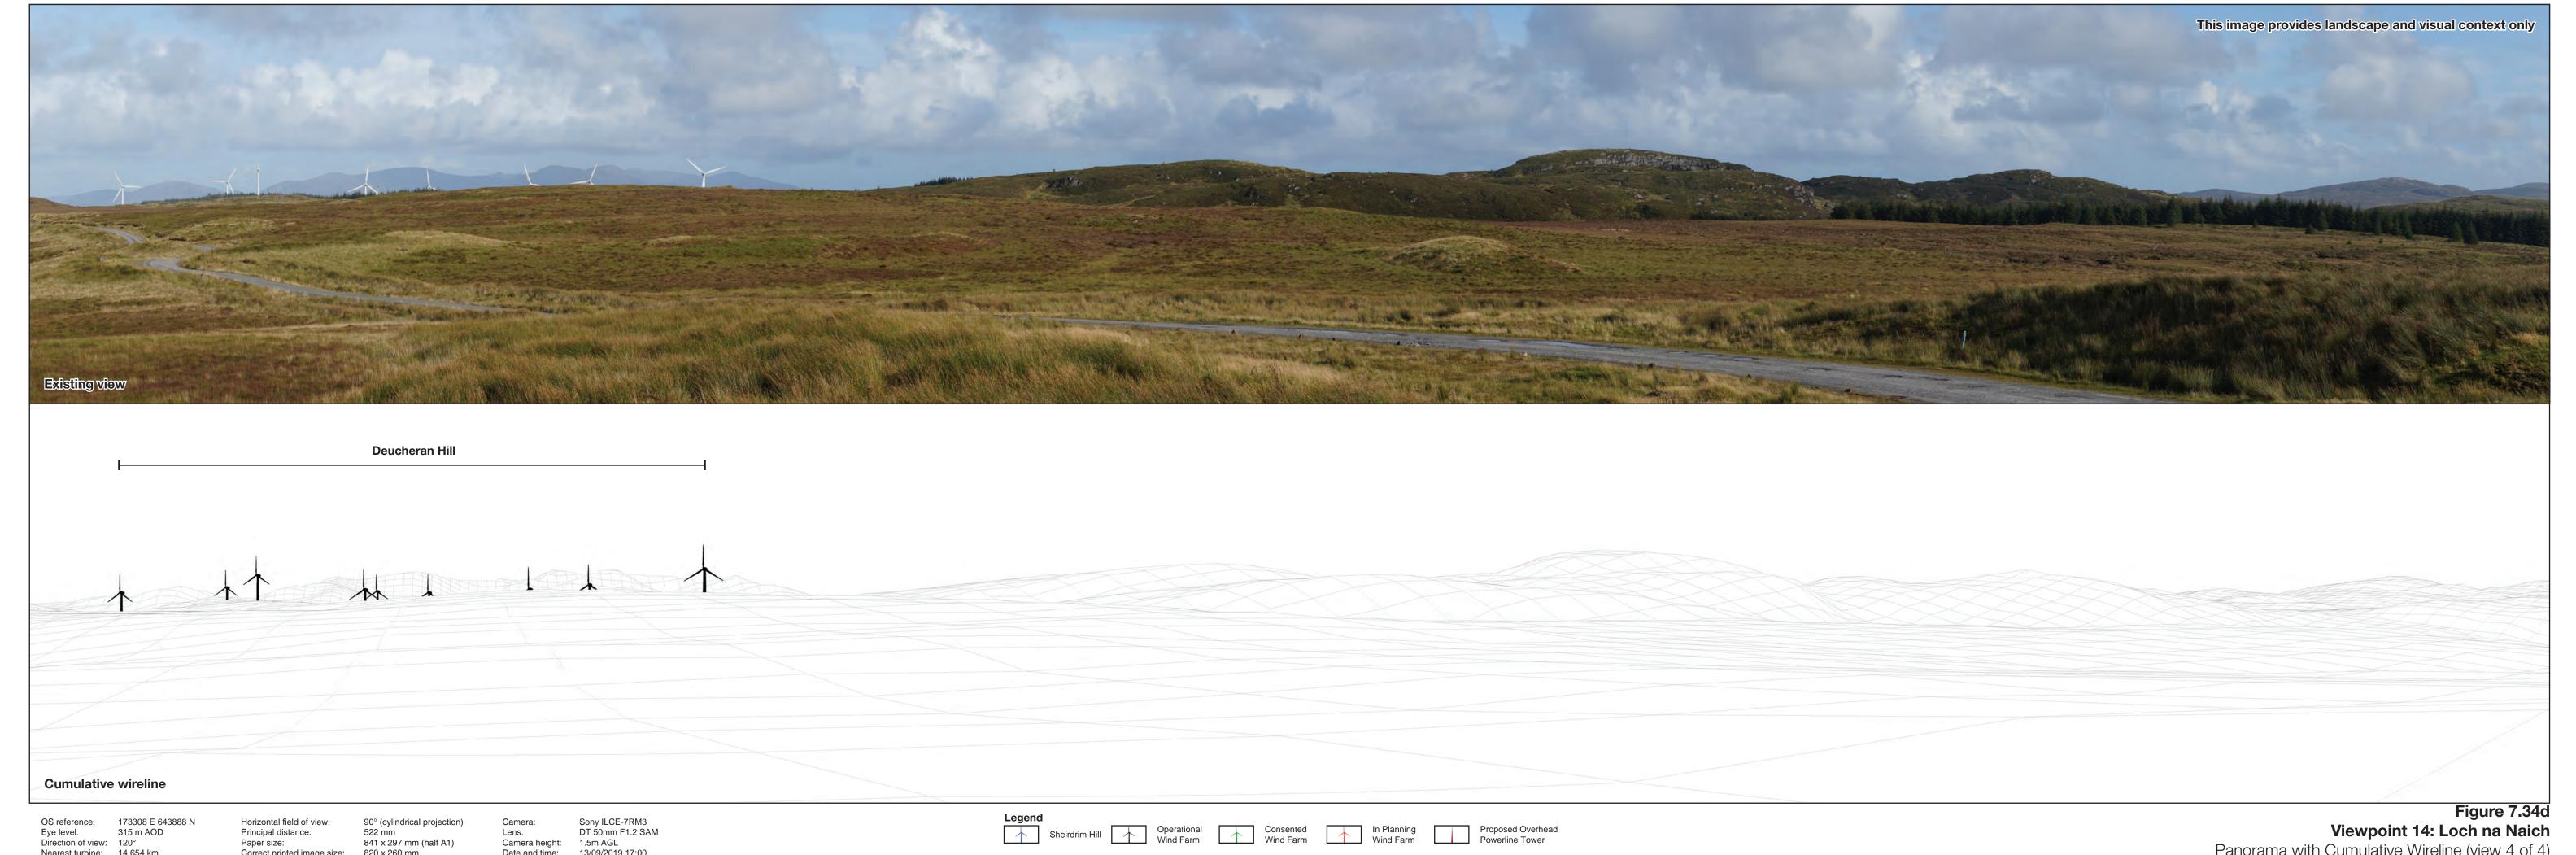

Date and time: 13/09/2019 17:00

Nearest turbine: 14.654 km

Correct printed image size: 820 x 260 mm

Panorama with Cumulative Wireline (view 4 of 4)

View flat at a comfortable arm's length 3 2 4 1 5 6 7 11 10 8 9 12 14 13 17 Wireline view

> Figure 7.34e Viewpoint 14: Loch na Naich

OS reference: 173308 E 64
Eye level: 315 m AOD
Direction of view: 30°
Nearest turbine: 14.654 km 173308 E 643888 N 315 m AOD

Horizontal field of view: 53.5° (planar projection)
Principal distance: 812.5 mm
Paper size: 841 x 297 mm (half A1)
Correct printed image size: 820 x 260 mm