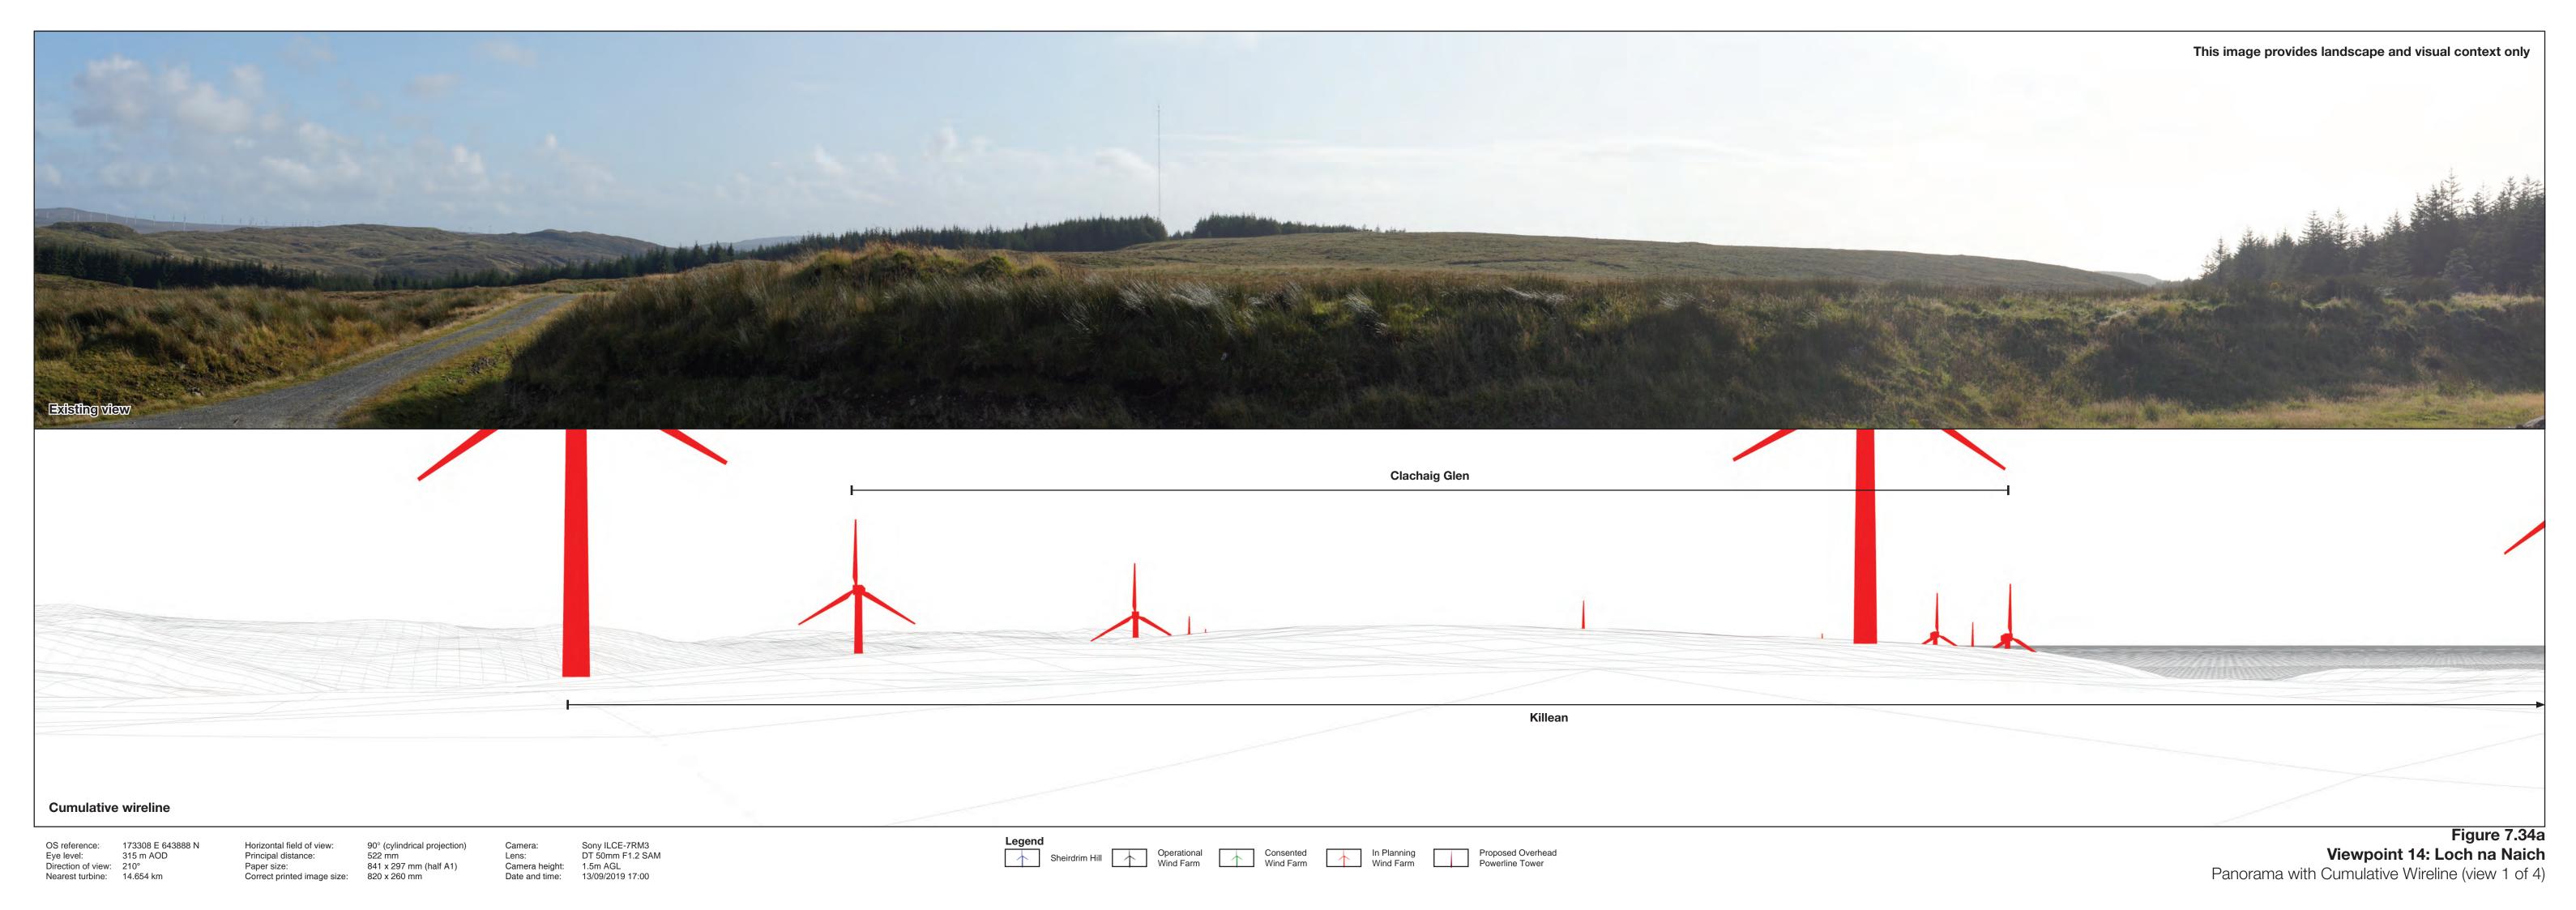

Date and time: 13/09/2019 17:00

Nearest turbine: 14.654 km

Correct printed image size: 820 x 260 mm

Panorama with Cumulative Wireline (view 4 of 4)

View flat at a comfortable arm's length 3 2 4 1 5 6 7 11 10 8 9 12 14 13 17 Wireline view

> Figure 7.34e Viewpoint 14: Loch na Naich



OS reference: 173308 E 64
Eye level: 315 m AOD
Direction of view: 30°
Nearest turbine: 14.654 km 173308 E 643888 N 315 m AOD

Horizontal field of view: 53.5° (planar projection)
Principal distance: 812.5 mm
Paper size: 841 x 297 mm (half A1)
Correct printed image size: 820 x 260 mm

Camera: Sony ILCE-7RM3
Lens: DT 50mm F1.2 SAM
Camera height: 1.5m AGL
Date and time: 13/09/2019 17:00

Figure 7.34f Viewpoint 14: Loch na Naich Photomontage