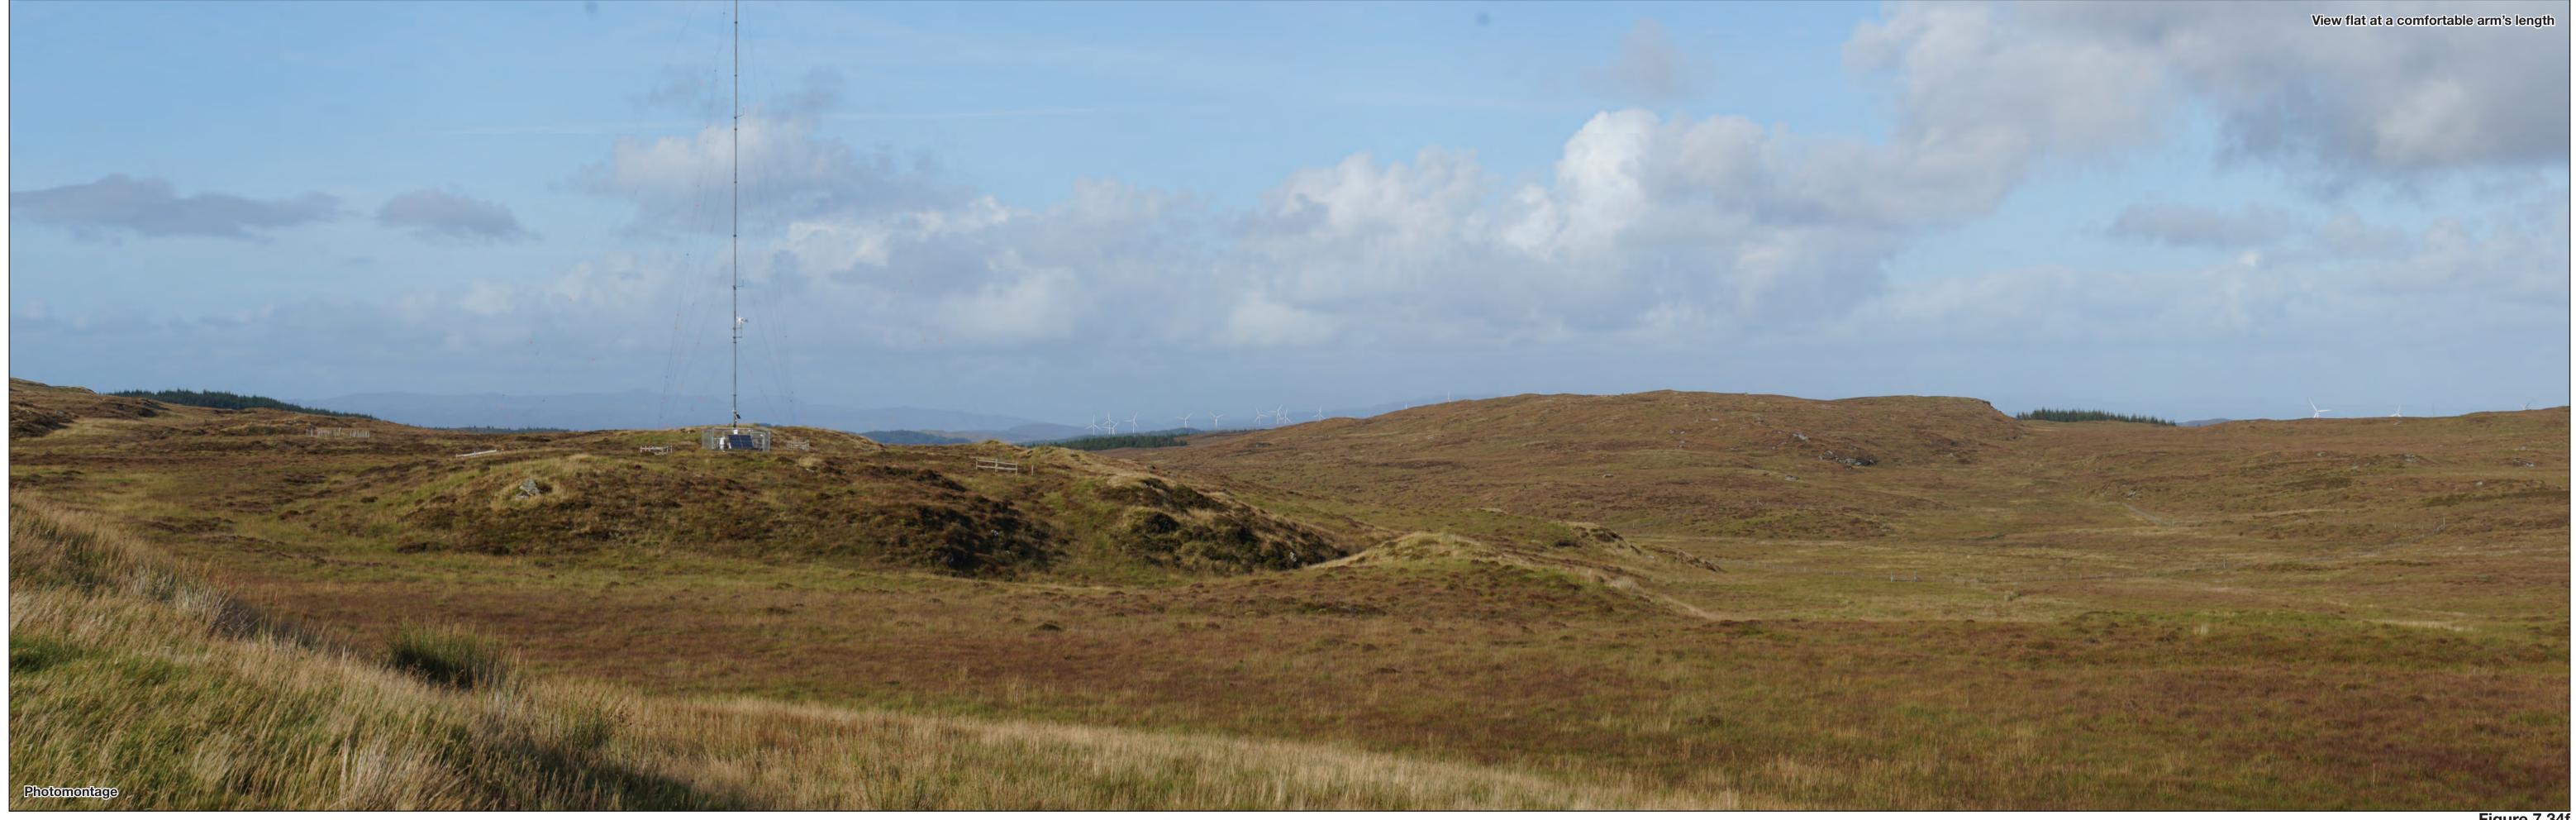

Camera: Sony ILCE-7RM3
Lens: DT 50mm F1.2 SAM
Camera height: 1.5m AGL
Date and time: 13/09/2019 17:00

Figure 7.34f Viewpoint 14: Loch na Naich Photomontage