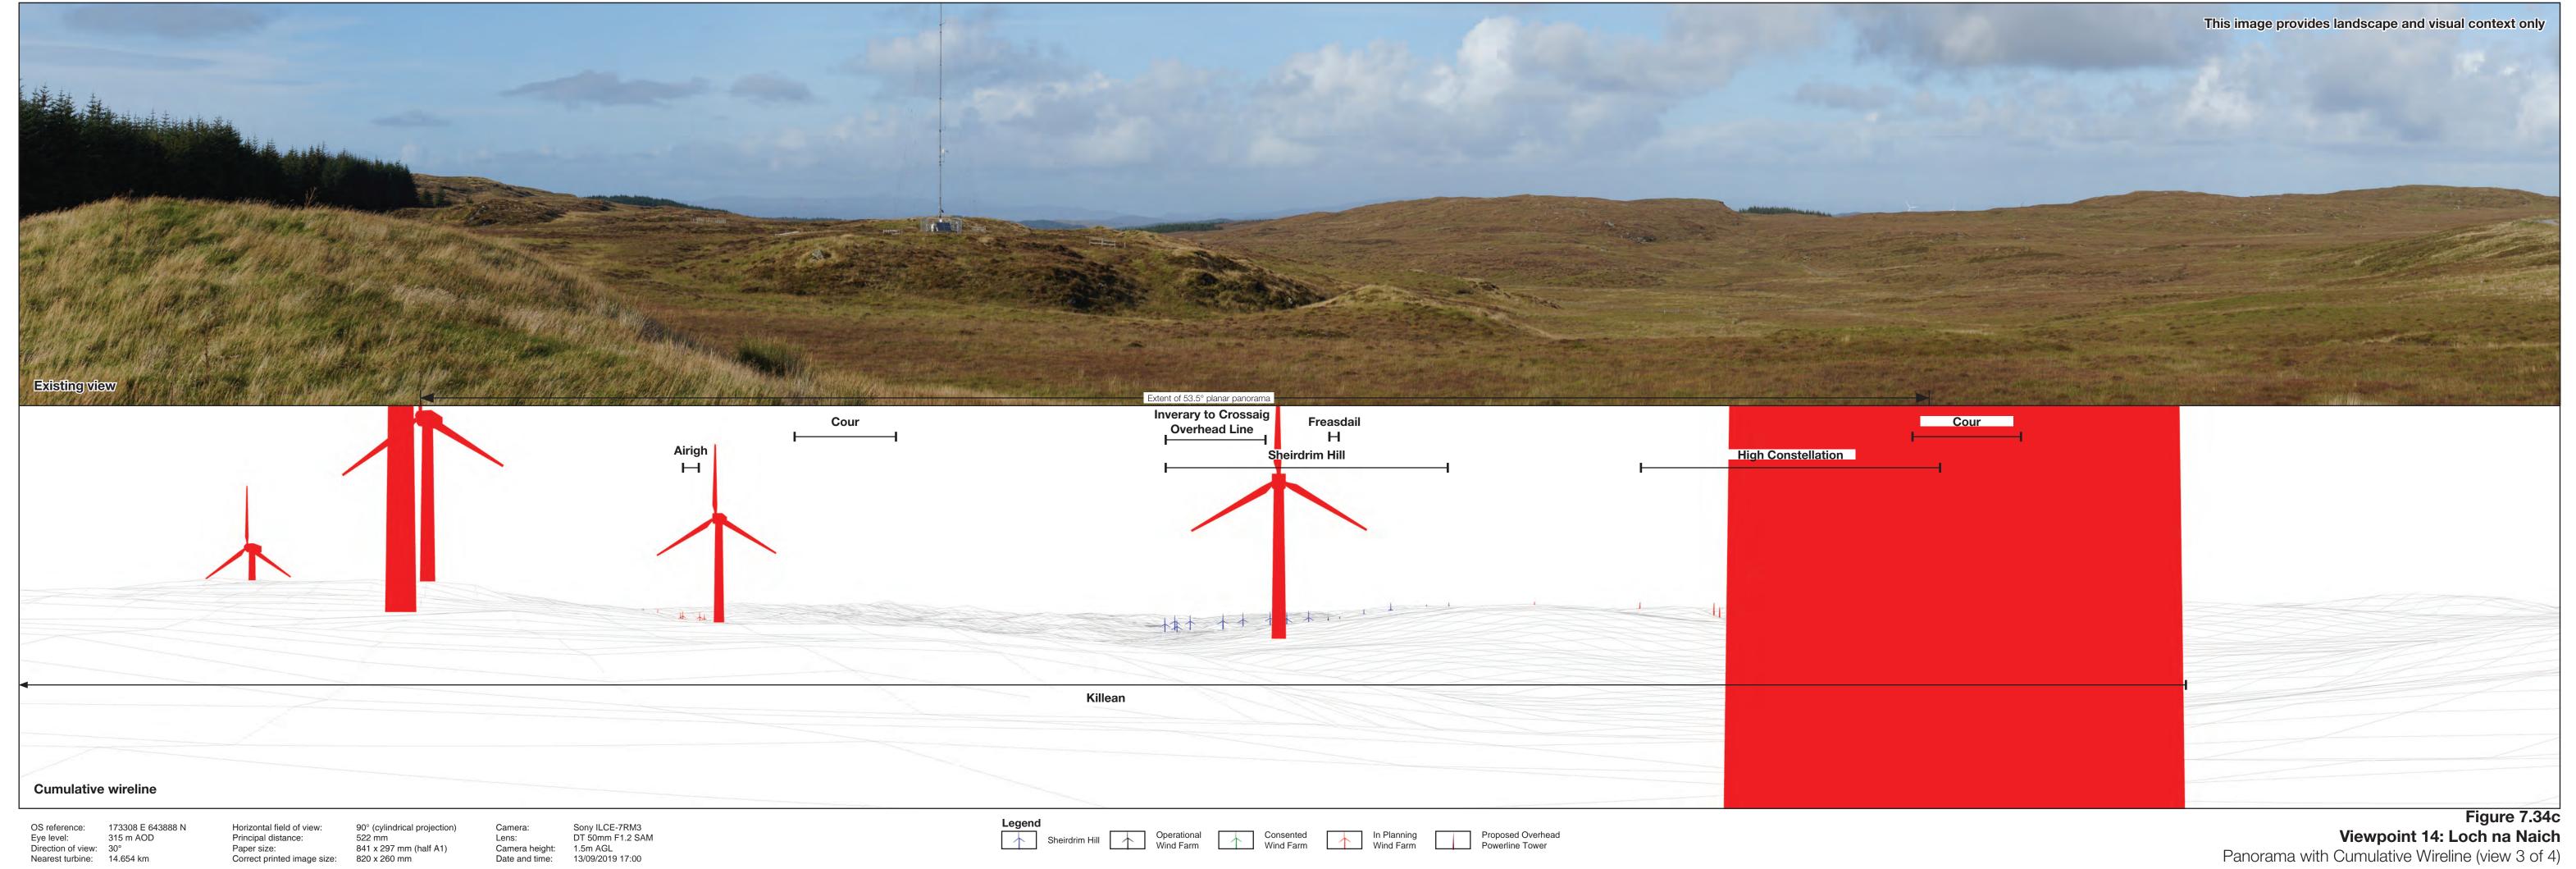

Date and time: 13/09/2019 17:00

Nearest turbine: 14.654 km

Correct printed image size: 820 x 260 mm

Panorama with Cumulative Wireline (view 4 of 4)

View flat at a comfortable arm's length 3 2 4 1 5 6 7 11 10 8 9 12 14 13 17 Wireline view

> Figure 7.34e Viewpoint 14: Loch na Naich

OS reference: 173308 E 64
Eye level: 315 m AOD
Direction of view: 30°
Nearest turbine: 14.654 km 173308 E 643888 N 315 m AOD

Horizontal field of view: 53.5° (planar projection)
Principal distance: 812.5 mm
Paper size: 841 x 297 mm (half A1)
Correct printed image size: 820 x 260 mm