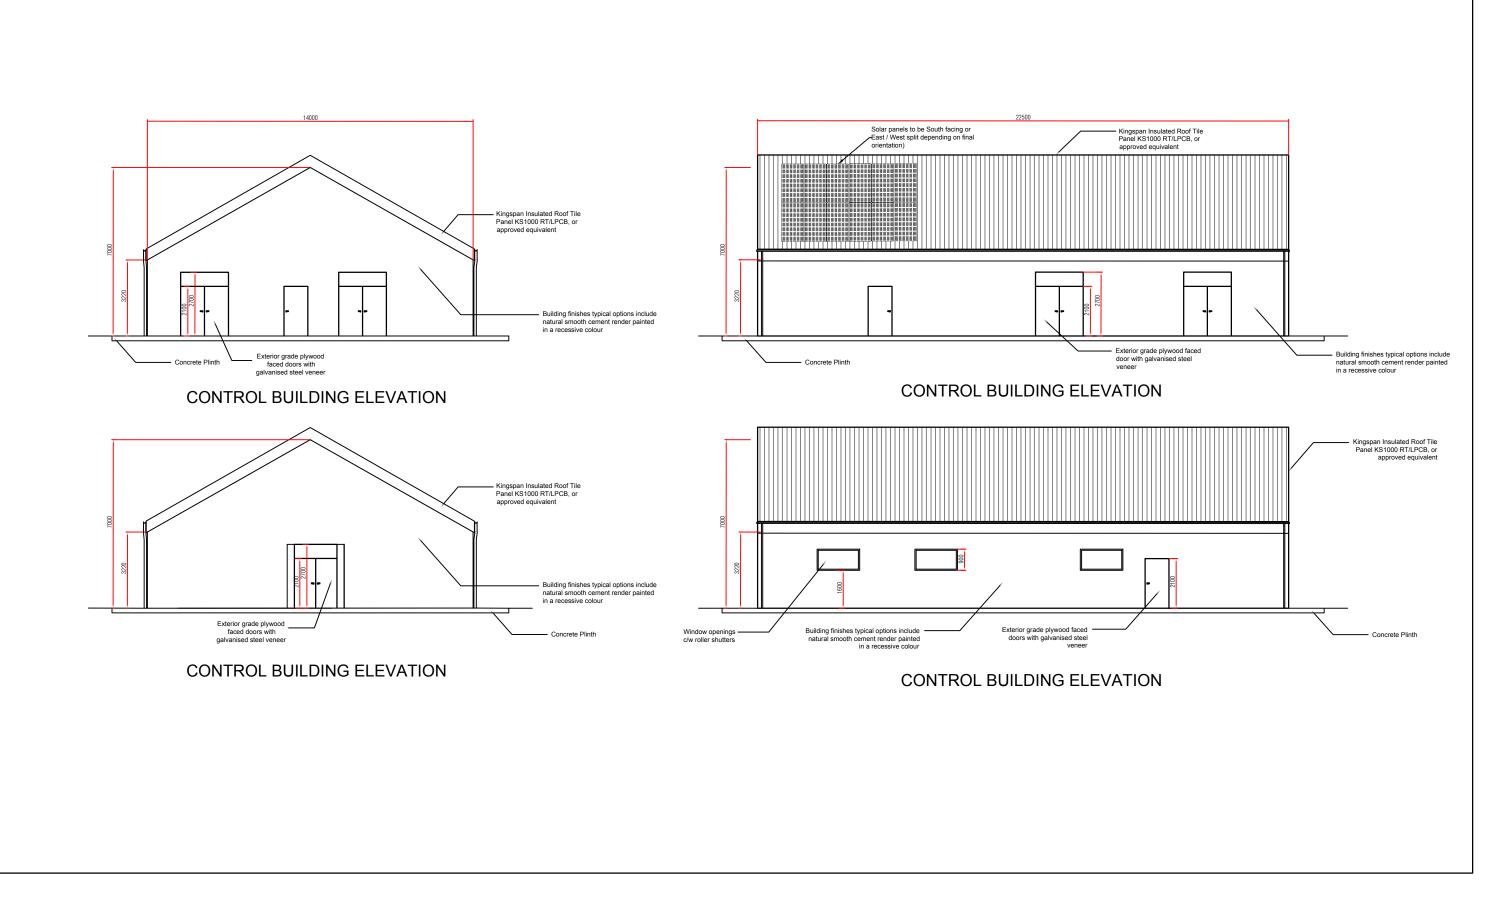

|  | SCOTTISHPOWER<br>RENEWABLES |     |            |    |              | N.T.S.     | <sup>cale @ A3</sup> Chapter 3 Proposed Development<br>Indicative Control Building Elevations | Drg No.                                | 00481.00051.12.3.9.0 |          |
|--|-----------------------------|-----|------------|----|--------------|------------|-----------------------------------------------------------------------------------------------|----------------------------------------|----------------------|----------|
|  |                             |     |            |    |              | Scale @ A3 |                                                                                               | Rev                                    | A                    |          |
|  |                             | А   | 19/08/2019 | IG | First Issue. |            |                                                                                               |                                        | Date                 | 19/08/19 |
|  |                             | Rev | Date       | Ву | Comment      |            |                                                                                               | indicative control building Elevations | Figure               | 3.9      |