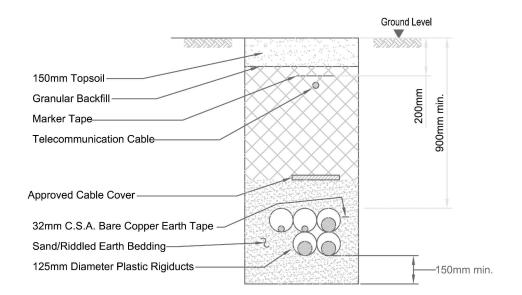

3-33kV CABLES IN TREFOIL FORMATION

3-33kV CABLES ROAD CROSSING

|   | T A A |               |  |
|---|-------|---------------|--|
|   |       | SCOTTISHPOWER |  |
|   |       | RENEWABLES    |  |
| ı |       | VEIAEANWDIE2  |  |

Sheirdrim Renewable Energy Project EIAR Chapter 3 Proposed Developmentnt Indicative Cable Trench Details

| Drg No. | 00481.00051.12.3.10.0 |  |  |  |  |
|---------|-----------------------|--|--|--|--|
| Rev     | Α                     |  |  |  |  |
| Date    | 19/08/19              |  |  |  |  |
| Figure  | 3.10                  |  |  |  |  |