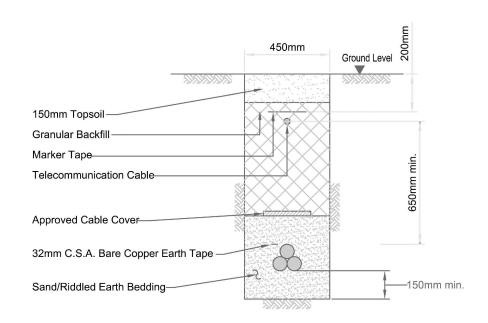

3-33kV CABLES IN TREFOIL FORMATION

3-33kV CABLES ROAD CROSSING

|   | T A A |               |  |
|---|-------|---------------|--|
|   |       | SCOTTISHPOWER |  |
|   |       | RENEWABLES    |  |
| ı |       | VEIAEANWDIE2  |  |

Sheirdrim Renewable Energy Project EIAR Chapter 3 Proposed Developmentnt Indicative Cable Trench Details

| Drg No. | 00481.00051.12.3.10.0 |  |  |  |  |
|---------|-----------------------|--|--|--|--|
| Rev     | Α                     |  |  |  |  |
| Date    | 19/08/19              |  |  |  |  |
| Figure  | 3.10                  |  |  |  |  |