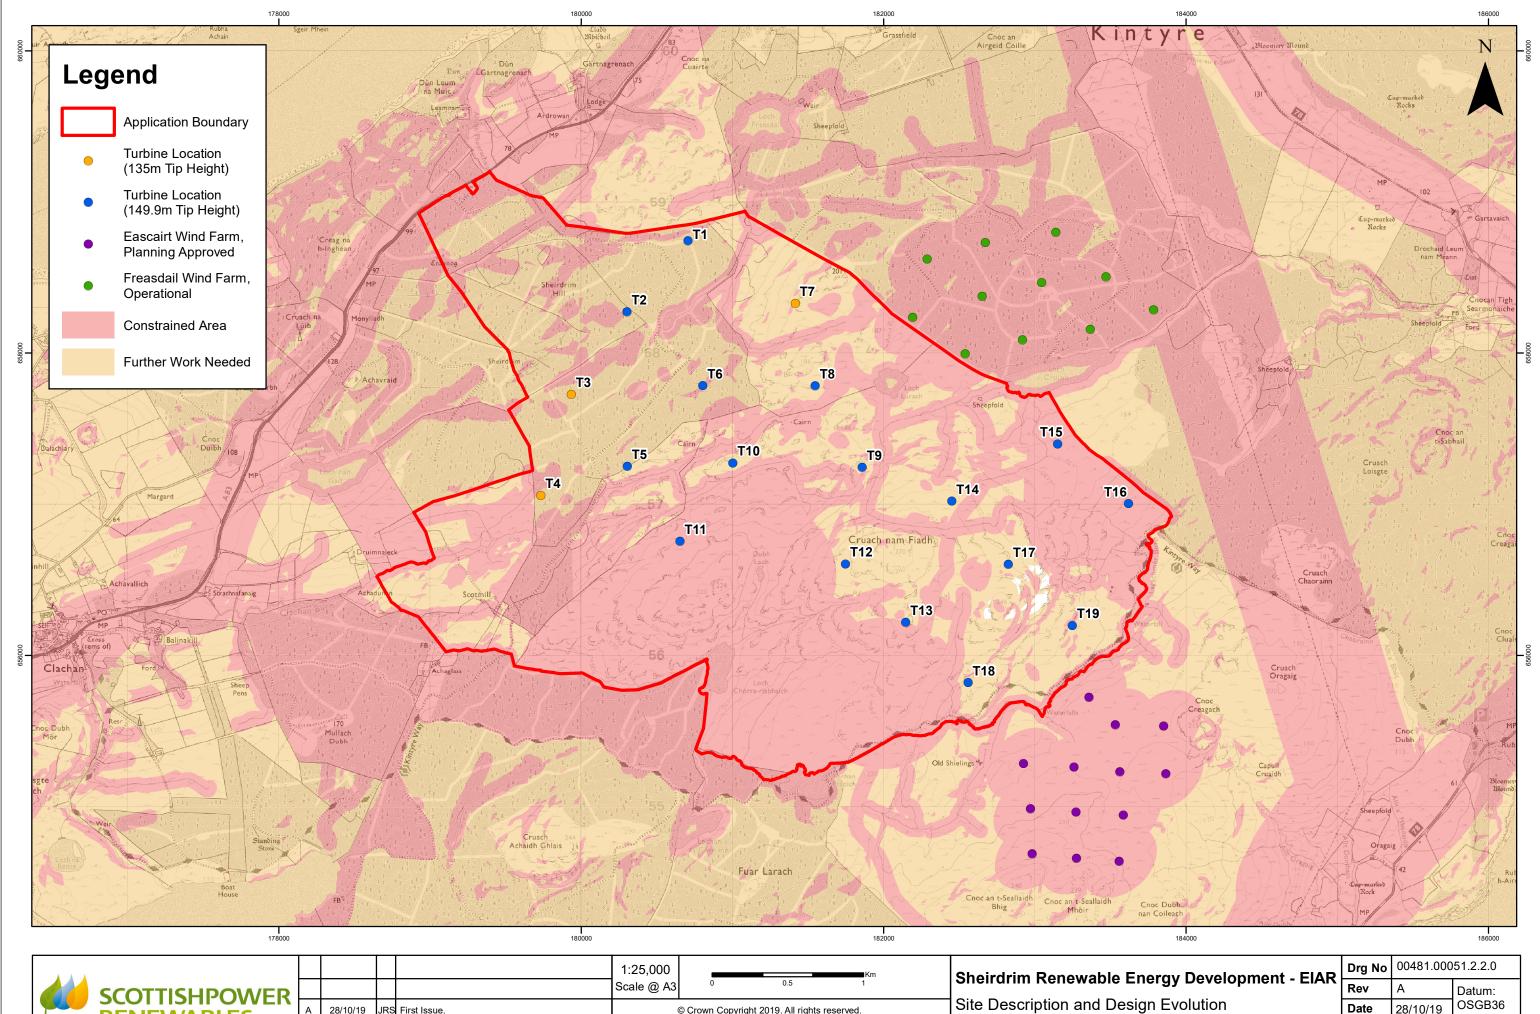

|  | SCOTTISHPOWER<br>RENEWABLES |     |          |     |              | Scale @ A3                          |                                            | Sheirdrim Renewable    |
|--|-----------------------------|-----|----------|-----|--------------|-------------------------------------|--------------------------------------------|------------------------|
|  |                             | А   | 28/10/19 | JRS | First Issue. | (                                   | Crown Copyright 2019. All rights reserved. | Site Description and D |
|  |                             | Rev | Date     | Ву  | Comment      | Ordnance Survey Licence 0100031673. | Fraffic Light Constraints                  |                        |

| / Development - EIAR | Drg No | 00481.00051.2.2.0 |                       |
|----------------------|--------|-------------------|-----------------------|
| •                    | Rev    | А                 | Datum:                |
| olution              | Date   | 28/10/19          | OSGB36<br>Projection: |
|                      | Figure | 2.2               | TM                    |