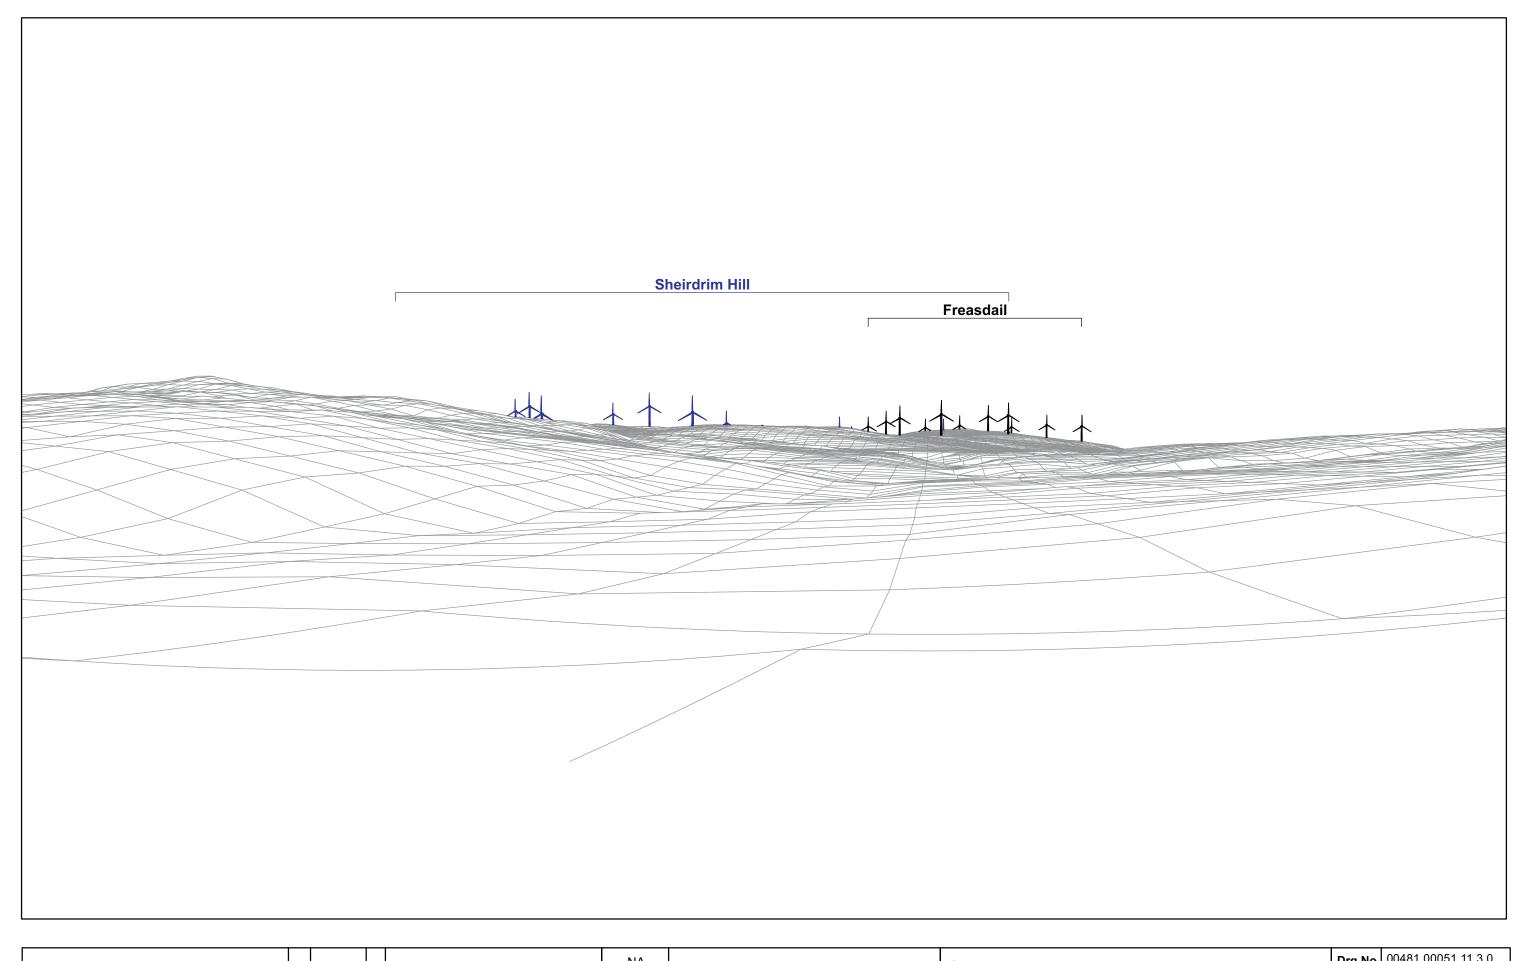

| Sheirdrim Renewable Energy Development - EIAR |    |  |
|-----------------------------------------------|----|--|
| A                                             | Re |  |
| Archeology and Cultural Heritage              | Da |  |
| View from Glenreasdell Mains (SM3281)         | Fi |  |

| R | Drg No | 00481.00051.11.3.0 |                       |  |  |
|---|--------|--------------------|-----------------------|--|--|
|   | Rev    | Α                  | Datum:                |  |  |
|   | Date   | 10/09/19           | OSGB36<br>Projection: |  |  |
|   | Figure | 11.3               | TM                    |  |  |