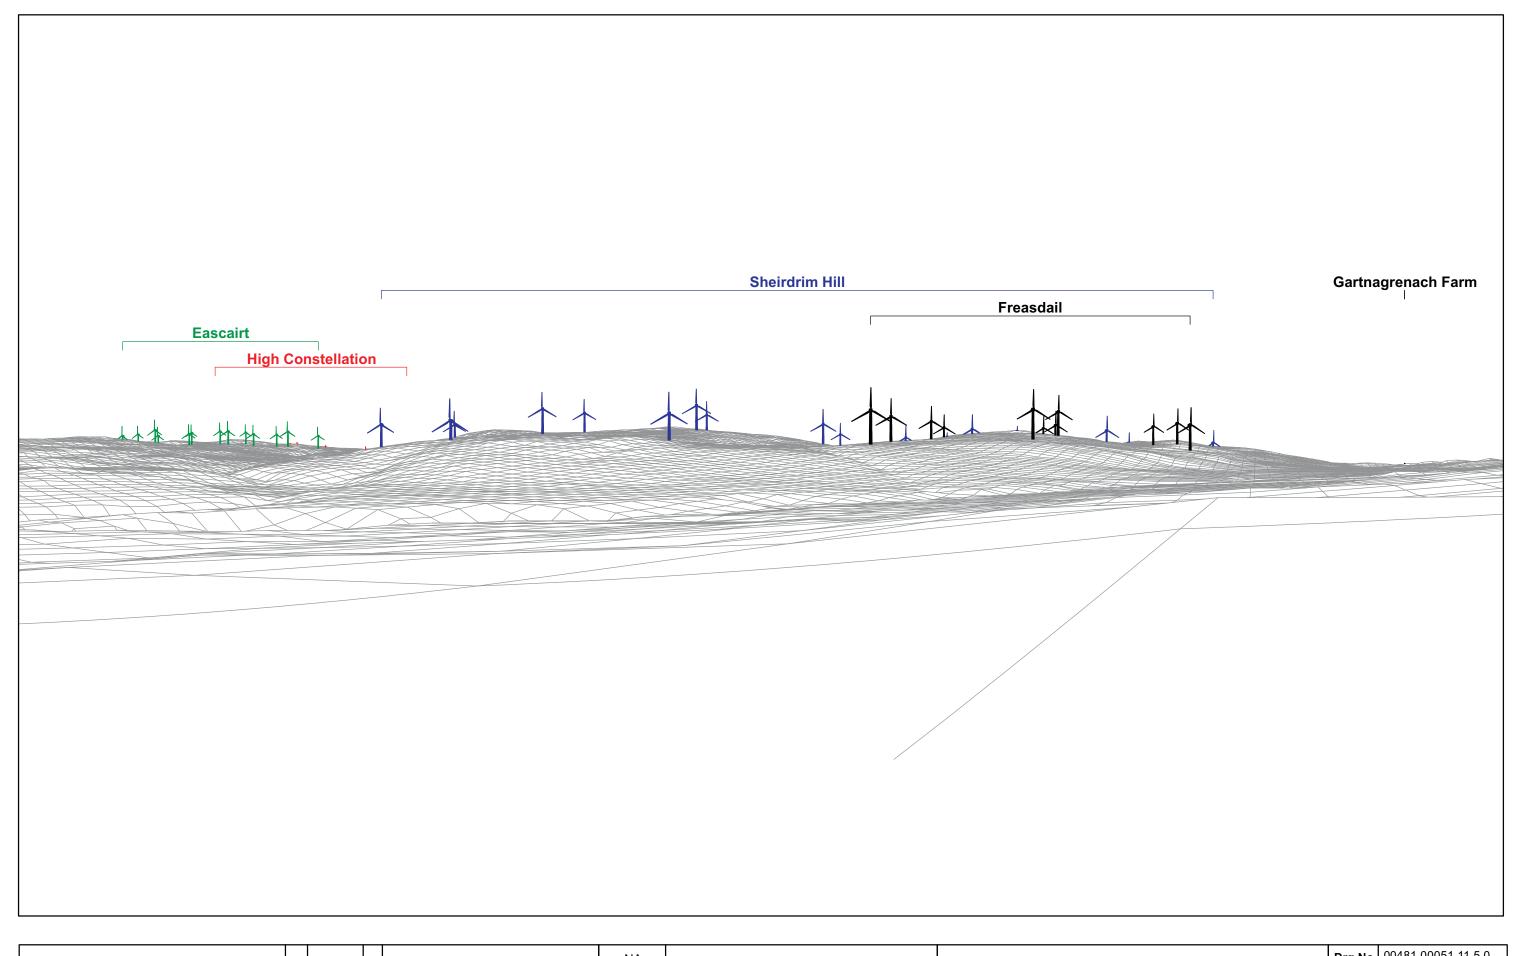

| Sheirdrim Renewable Energy Development - EIAR                                                                            |   |
|--------------------------------------------------------------------------------------------------------------------------|---|
| A                                                                                                                        | F |
| Sheirdrim Renewable Energy Development - EIAR Archeology and Cultural Heritage View from Glenreasdell Mains (SLR No 129) | С |
| View from Glenreasdell Mains (SLR No 129)                                                                                | F |

| R | Drg No | 00481.00051.11.5.0 |                      |  |  |
|---|--------|--------------------|----------------------|--|--|
|   | Rev    | Α                  | Datum:               |  |  |
|   | Date   | 10/09/19           | OSGB36<br>Projection |  |  |
|   | Figure | 11.5               | TM                   |  |  |