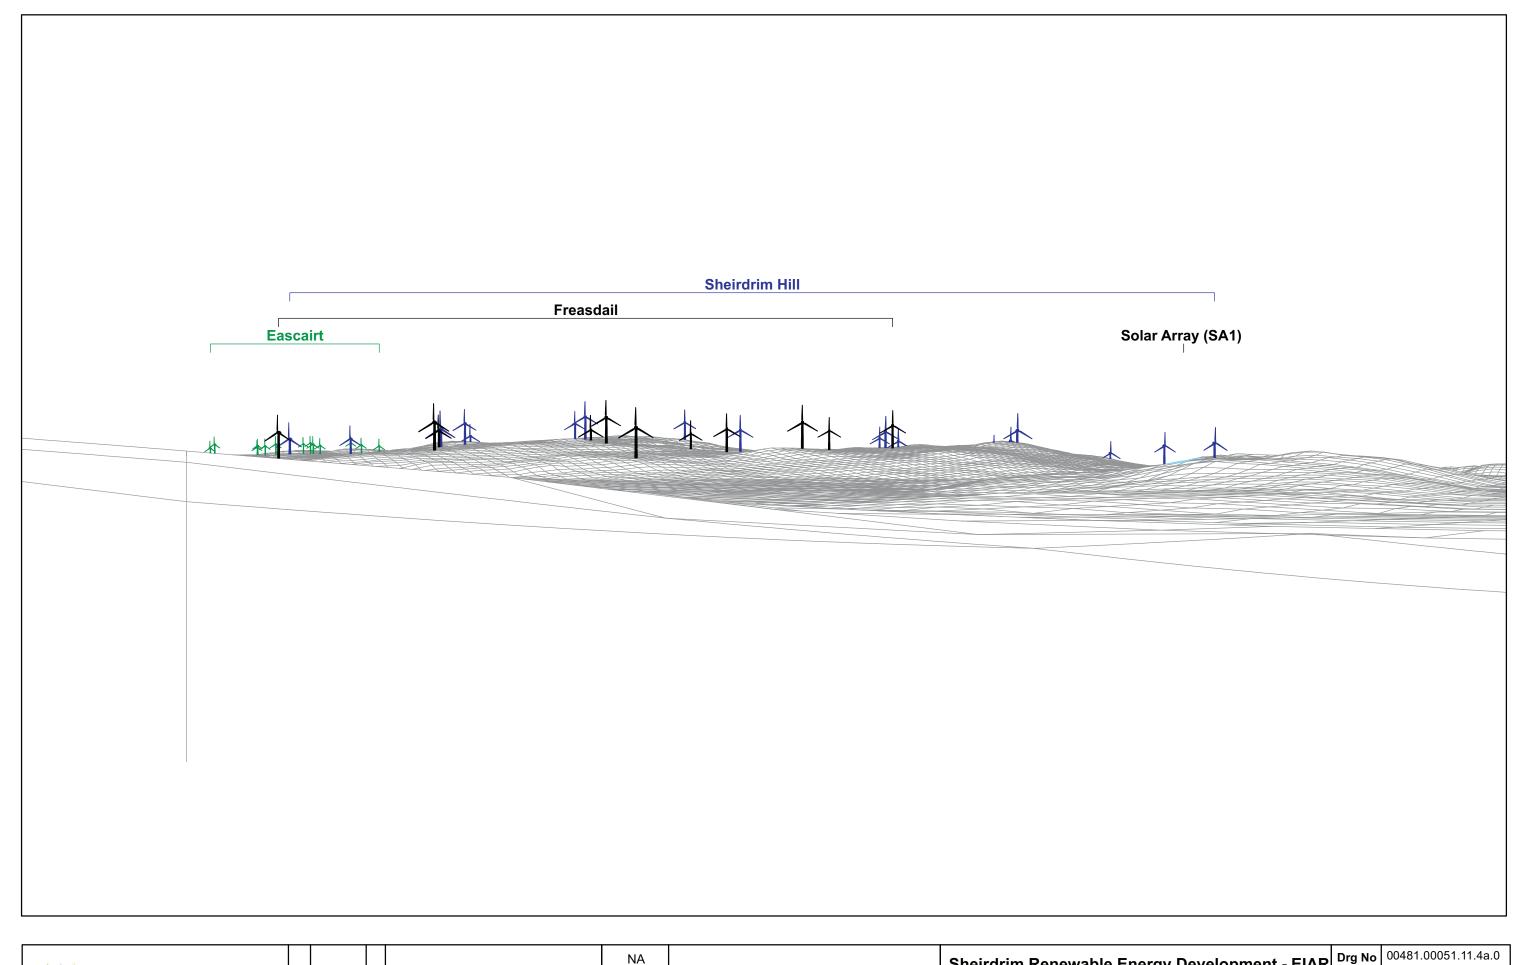

| Sheirdrim Renewable Energy Development - EIAR | Ľ |
|-----------------------------------------------|---|
|                                               | F |
| Archeology and Cultural Heritage              | C |
| View from Whitehouse Burn (SLR No 121)        | E |

| 2 | Drg No | 00481.00051.11.4a.0 |                       |  |
|---|--------|---------------------|-----------------------|--|
| • | Rev    | Α                   | Datum:                |  |
|   | Date   | 10/09/19            | OSGB36<br>Projection: |  |
|   | Figure | 11.4a               | TM                    |  |