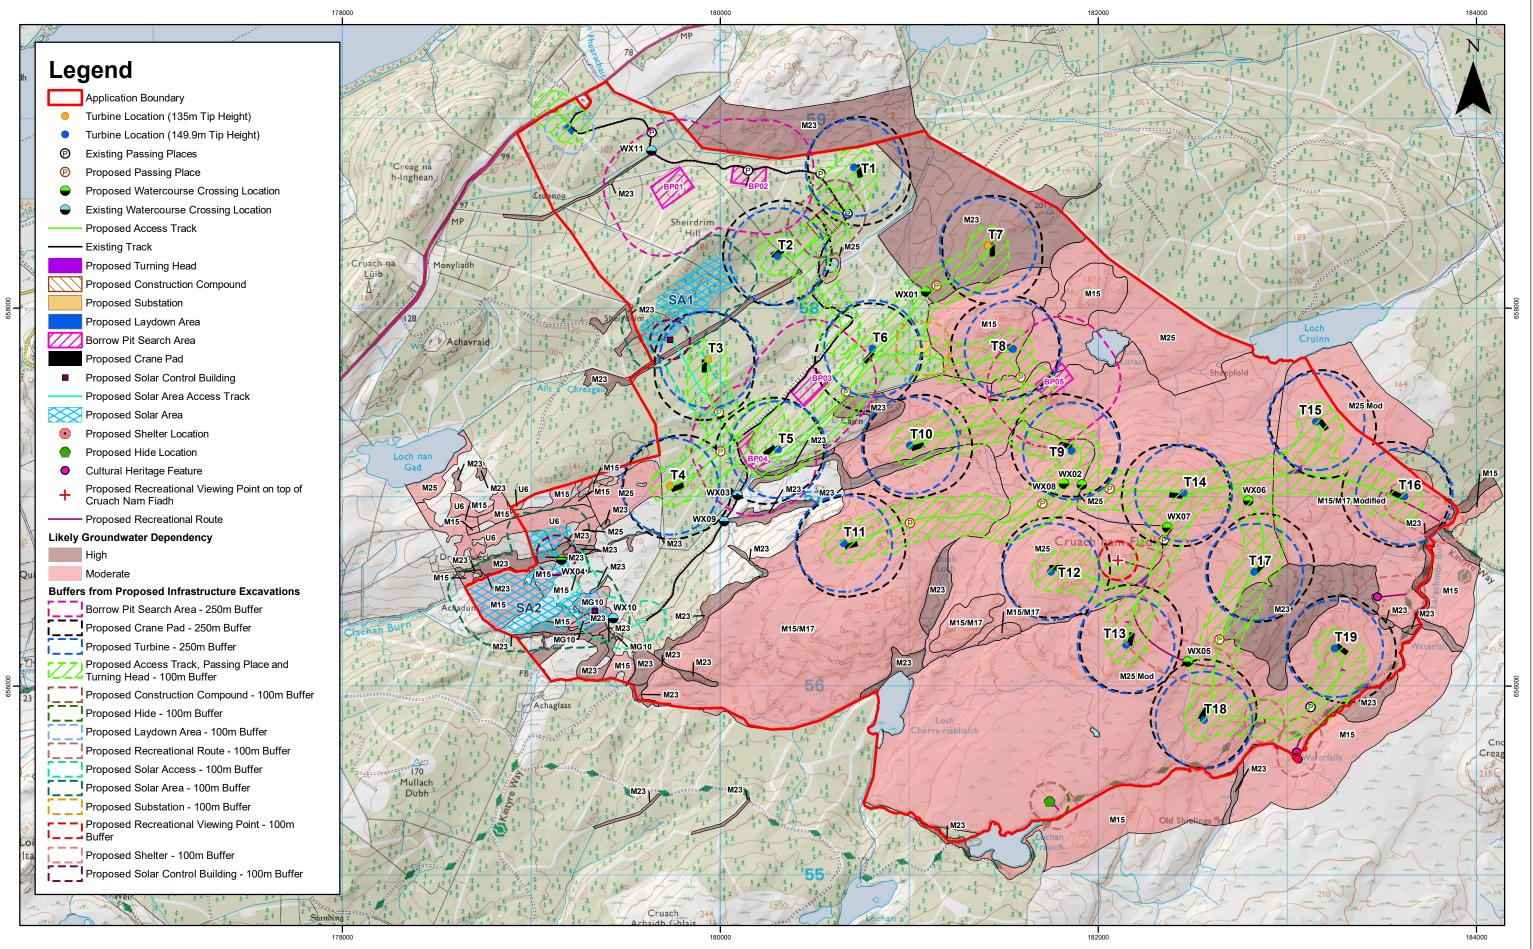

|  |              |     |          |     |              | 1:20,000                                     | 1:20,000        |                                     |                                              | Sheirdrim Renewable Energy Development - EIAR | Drg No    | <b>g No</b> 00481.00051.10.8.0 |        |
|--|--------------|-----|----------|-----|--------------|----------------------------------------------|-----------------|-------------------------------------|----------------------------------------------|-----------------------------------------------|-----------|--------------------------------|--------|
|  |              |     |          |     |              | Scale @ A3                                   | 0               | 0.5                                 |                                              |                                               | Rev       | А                              | Datum: |
|  |              | А   | 28/10/19 | JRS | First Issue. | © Crown Copyright 2019. All rights reserved. |                 |                                     | Hydrology, Hydrogeology, Geology and Soils   | Date                                          | 120/10/13 | OSGB36<br>Projection:          |        |
|  | REINEVVABLES | Rev | Date     | Ву  | Comment      |                                              | Ordnance Survey | Ordnance Survey Licence 0100031673. | Groundwater Dependent Terrestrial Ecosystems | Figure                                        |           | 1 1                            |        |