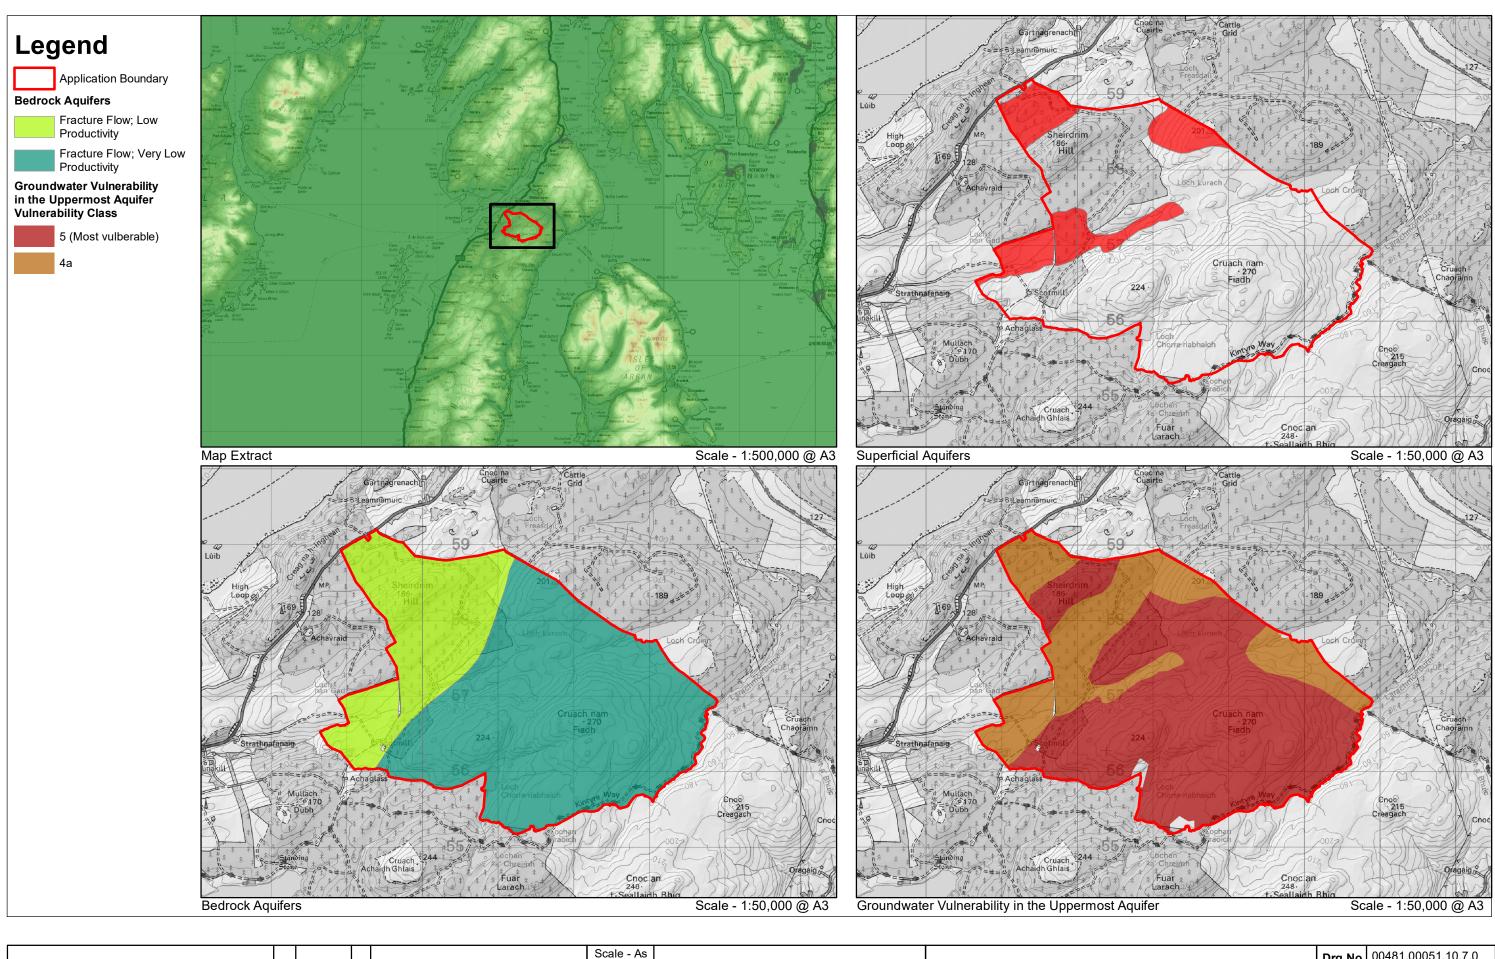

Sheirdrim Renewable Energy Development - EIAR Hydrology, Hydrogeology, Geology and Soils Groundwater Vulnerability

| ۱R | Drg No | 00481.00051.10.7.0 |                       |  |
|----|--------|--------------------|-----------------------|--|
|    | Rev    | Α                  | Datum:                |  |
|    | Date   | 28/10/19           | OSGB36<br>Projection: |  |
|    | Figure | 10.7               | TM                    |  |