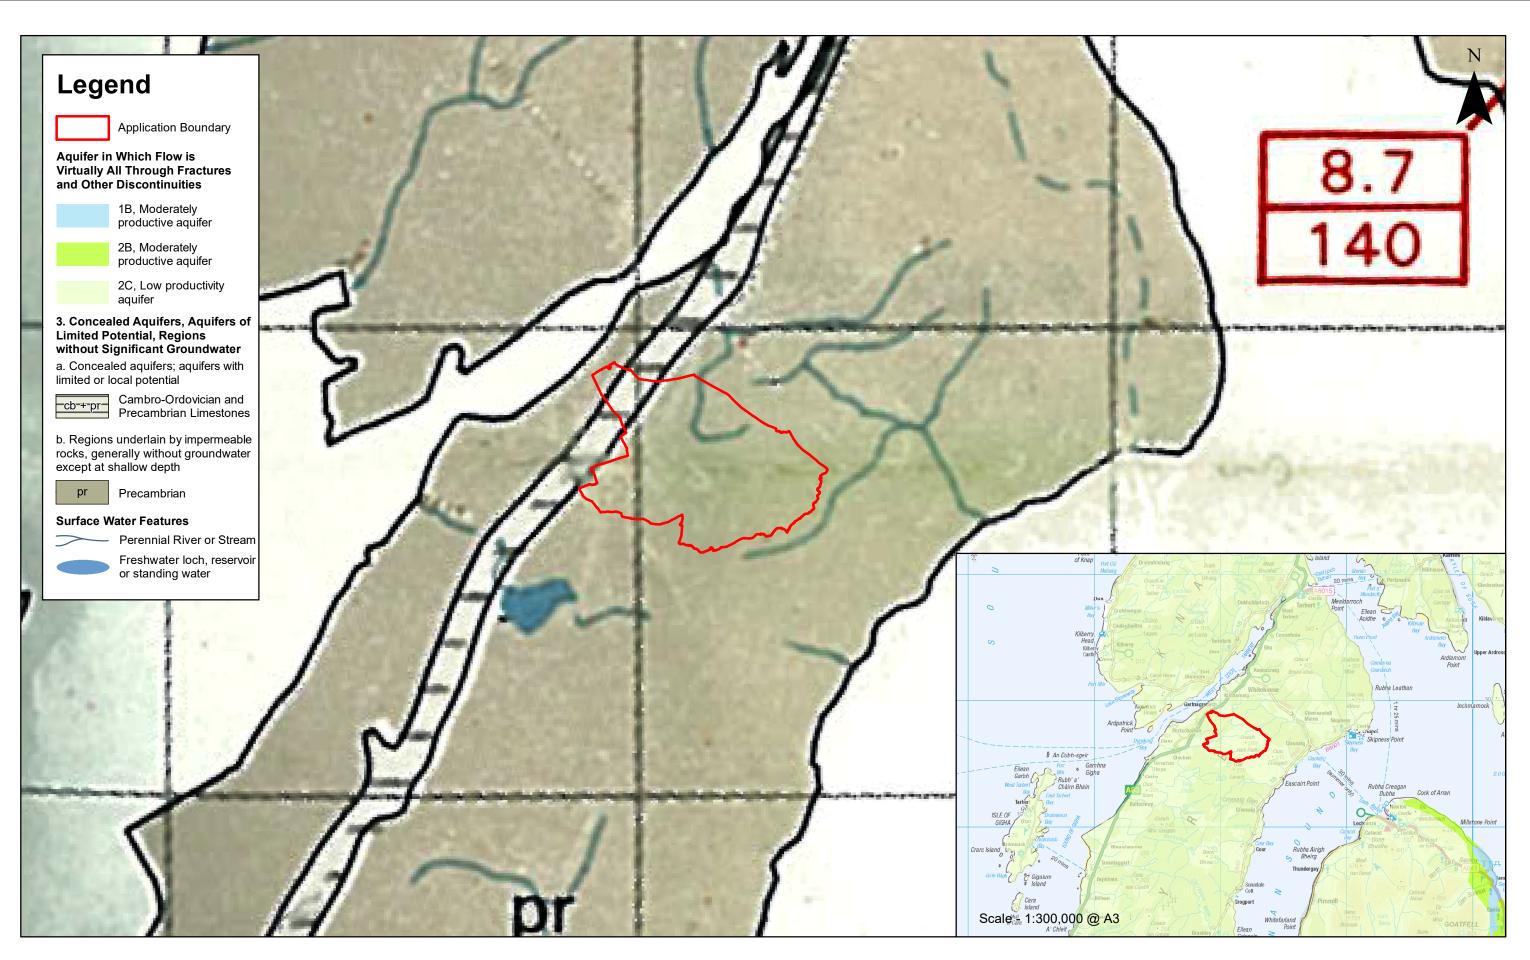

| SCOTTISHPOWER |     |          |     |              | 1:80,000<br>Scale @ A3 | ∎<br>0                                                                              |  | 2 |              | Sheirdrim Renewable Energy    |
|---------------|-----|----------|-----|--------------|------------------------|-------------------------------------------------------------------------------------|--|---|--------------|-------------------------------|
| RENEW/ARIES   | А   | 28/10/19 | JRS | First Issue. |                        | © Crown Copyright 2019. All rights reserved.<br>Ordnance Survey Licence 0100031673. |  |   |              | Hydrology, Hydrogeology, Geol |
|               | Rev | Date     | Ву  | Comment      |                        | Contains British Geological Survey<br>materials © NERC