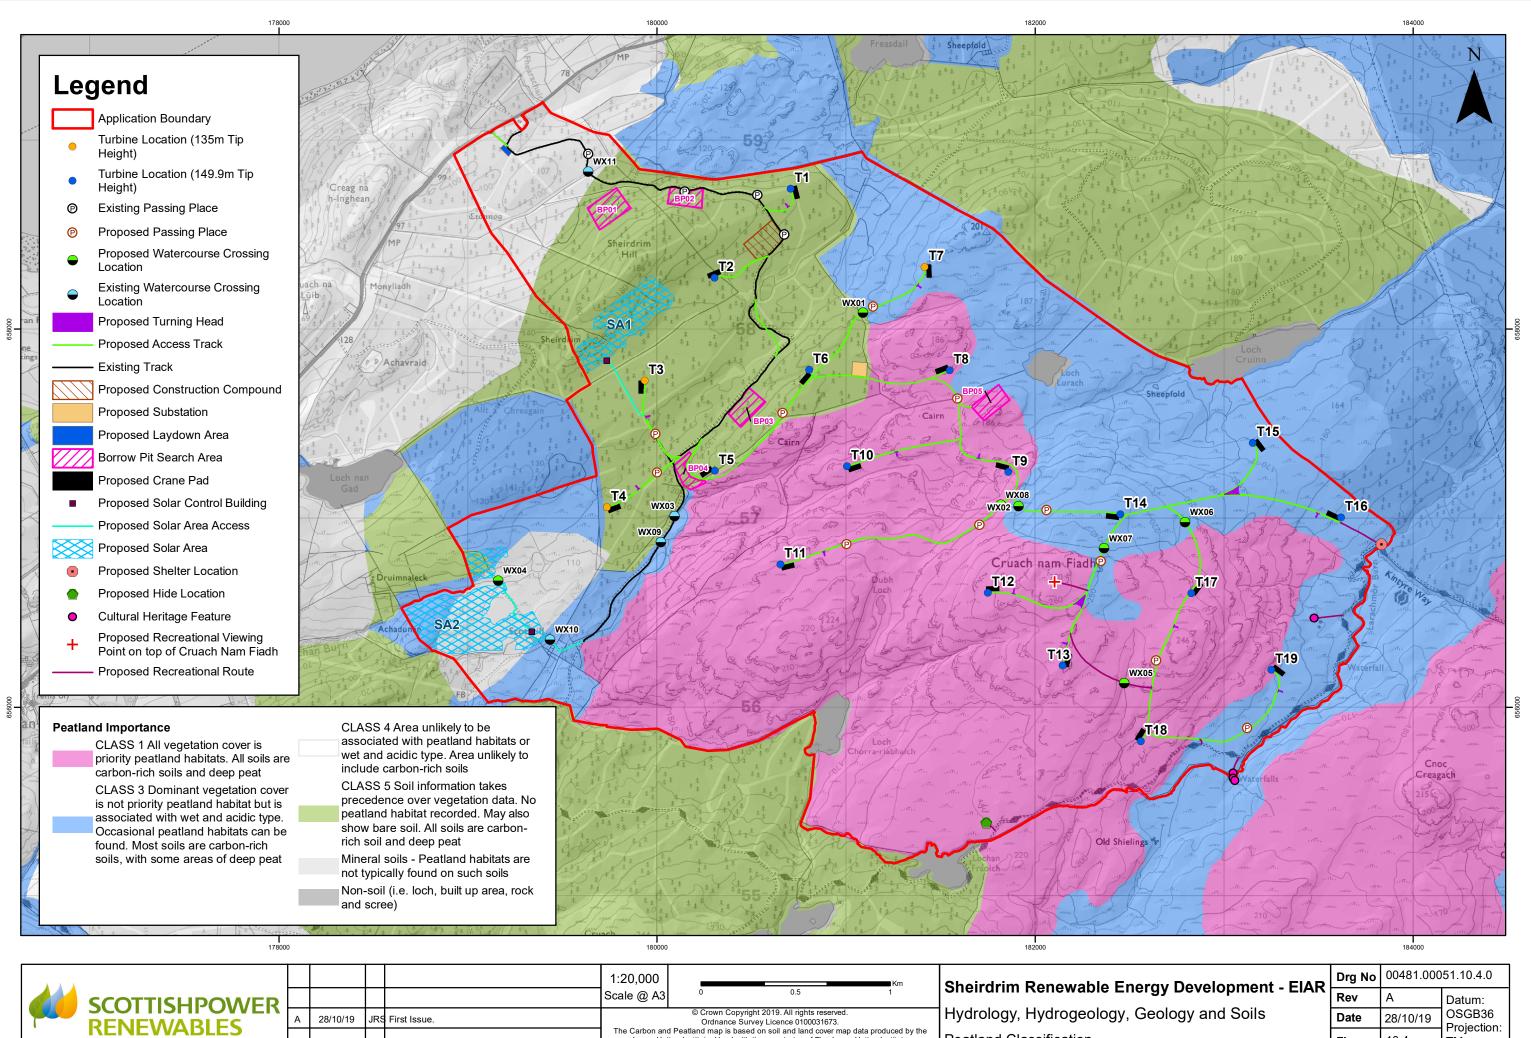

| Sheirdrim Renewable Energy Development - EIAR | Drg No | 00481.00051.10.4.0 |                       |
|-----------------------------------------------|--------|--------------------|-----------------------|
|                                               | Rev    | A                  | Datum:                |
| Hydrology, Hydrogeology, Geology and Soils    | Date   | 120/10/19          | OSGB36<br>Proiection: |
| Peatland Classification                       | Figure | 10.4               | TM                    |