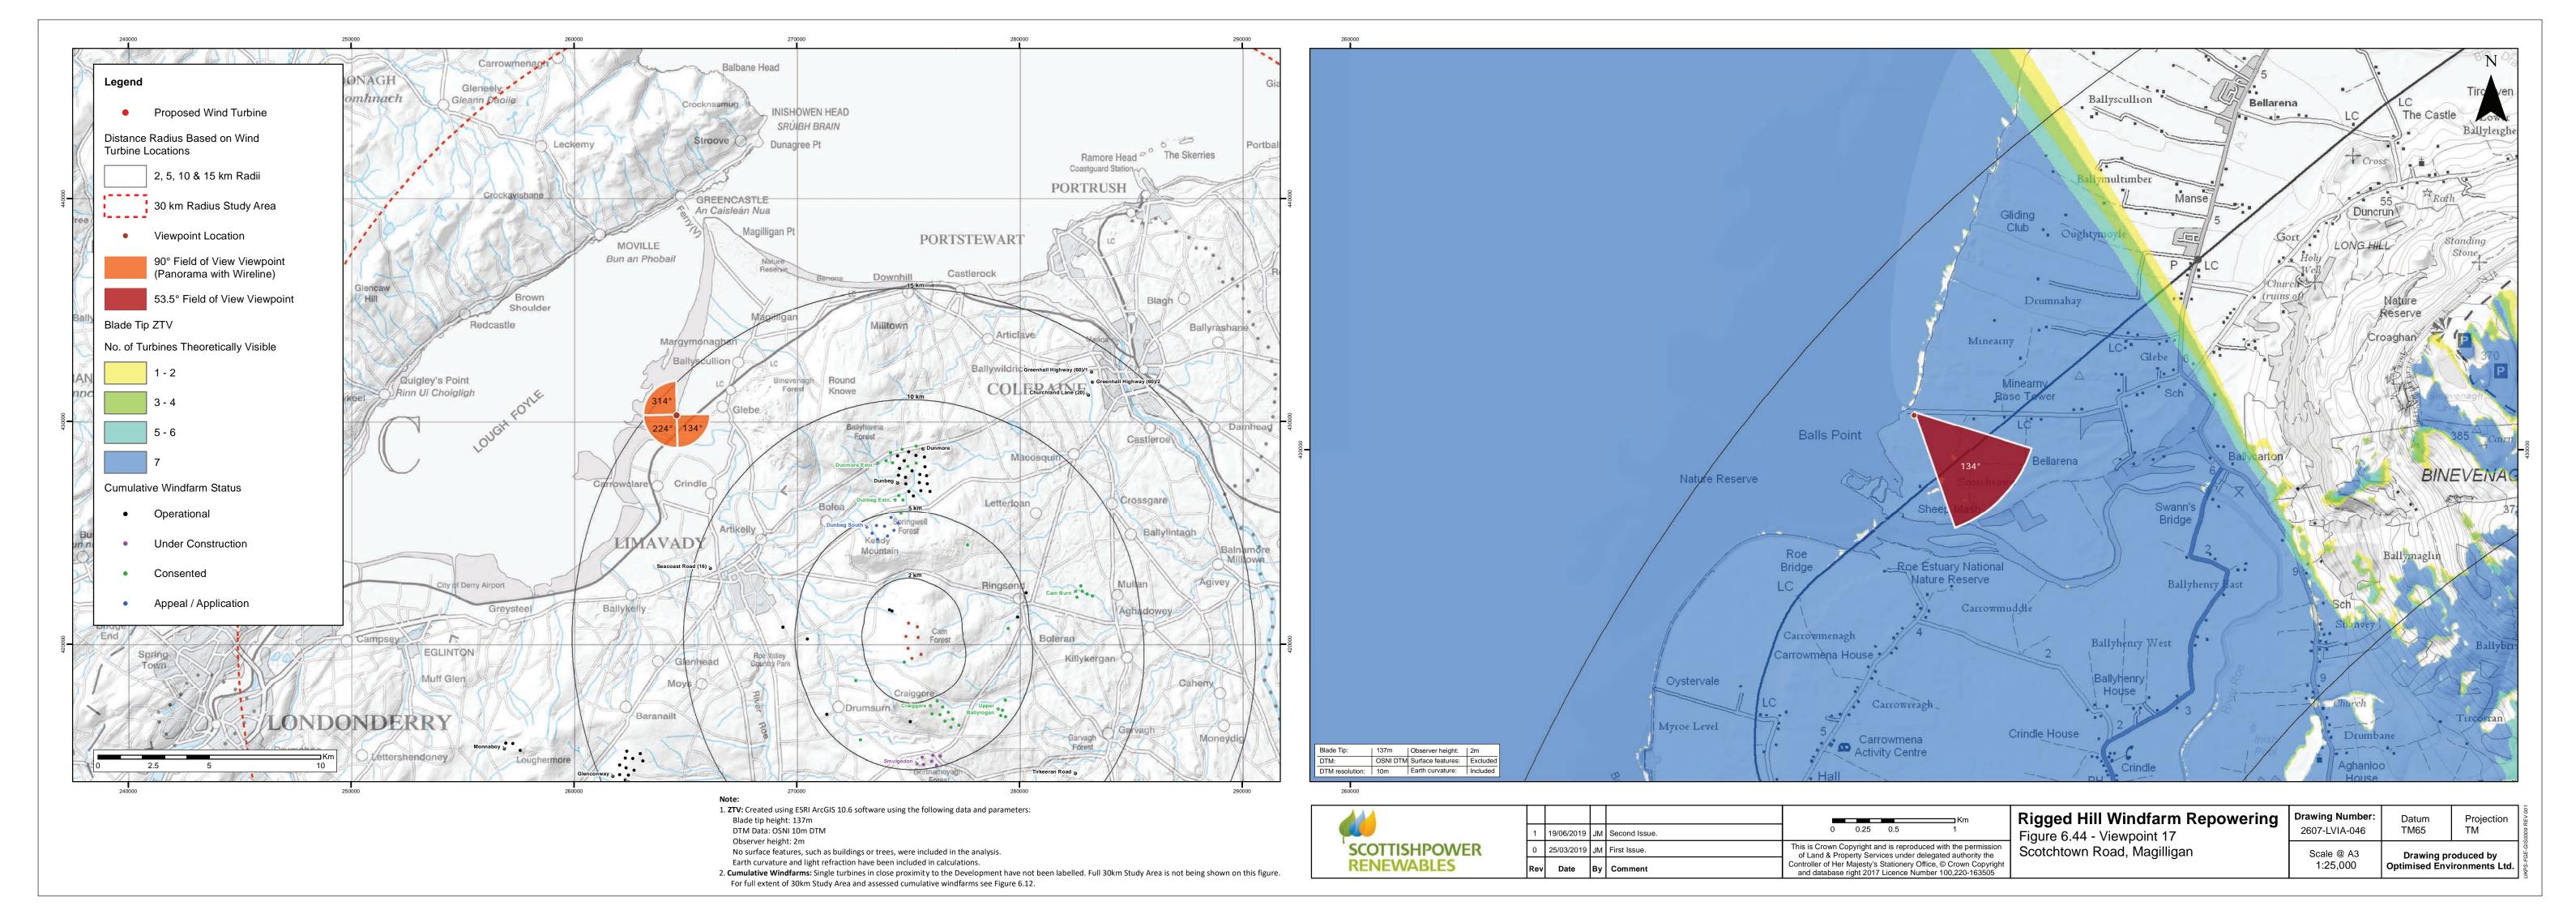

5.06m AOD 13.995 km

Principal distance

Camera height:

Date and time:

Canon EOS 6D 50mm (Canon EF 50mm f/1.4) 1.5 m AGL

30/04/18, 15:13

Viewpoint 17: Scotchtown Road, Magilligan

Eye level: Direction of view: Nearest turbine:

5.06m AOD 13.995 km

Principal distance

522 mm

Lens: Camera height:

Date and time:

50mm (Canon EF 50mm f/1.4) 1.5 m AGL

30/04/18, 15:13

Viewpoint 17: Scotchtown Road, Magilligan

264604 E 430308 N 5.06m AOD 13.995 km

Horizontal field of view: Principal distance

90° (cylindrical projection) 522 mm

Canon EOS 6D 50mm (Canon EF 50mm f/1.4) 1.5 m AGL 30/04/18, 15:13 Camera height:

Figure: 6.44d Viewpoint 17: Scotchtown Road, Magilligan