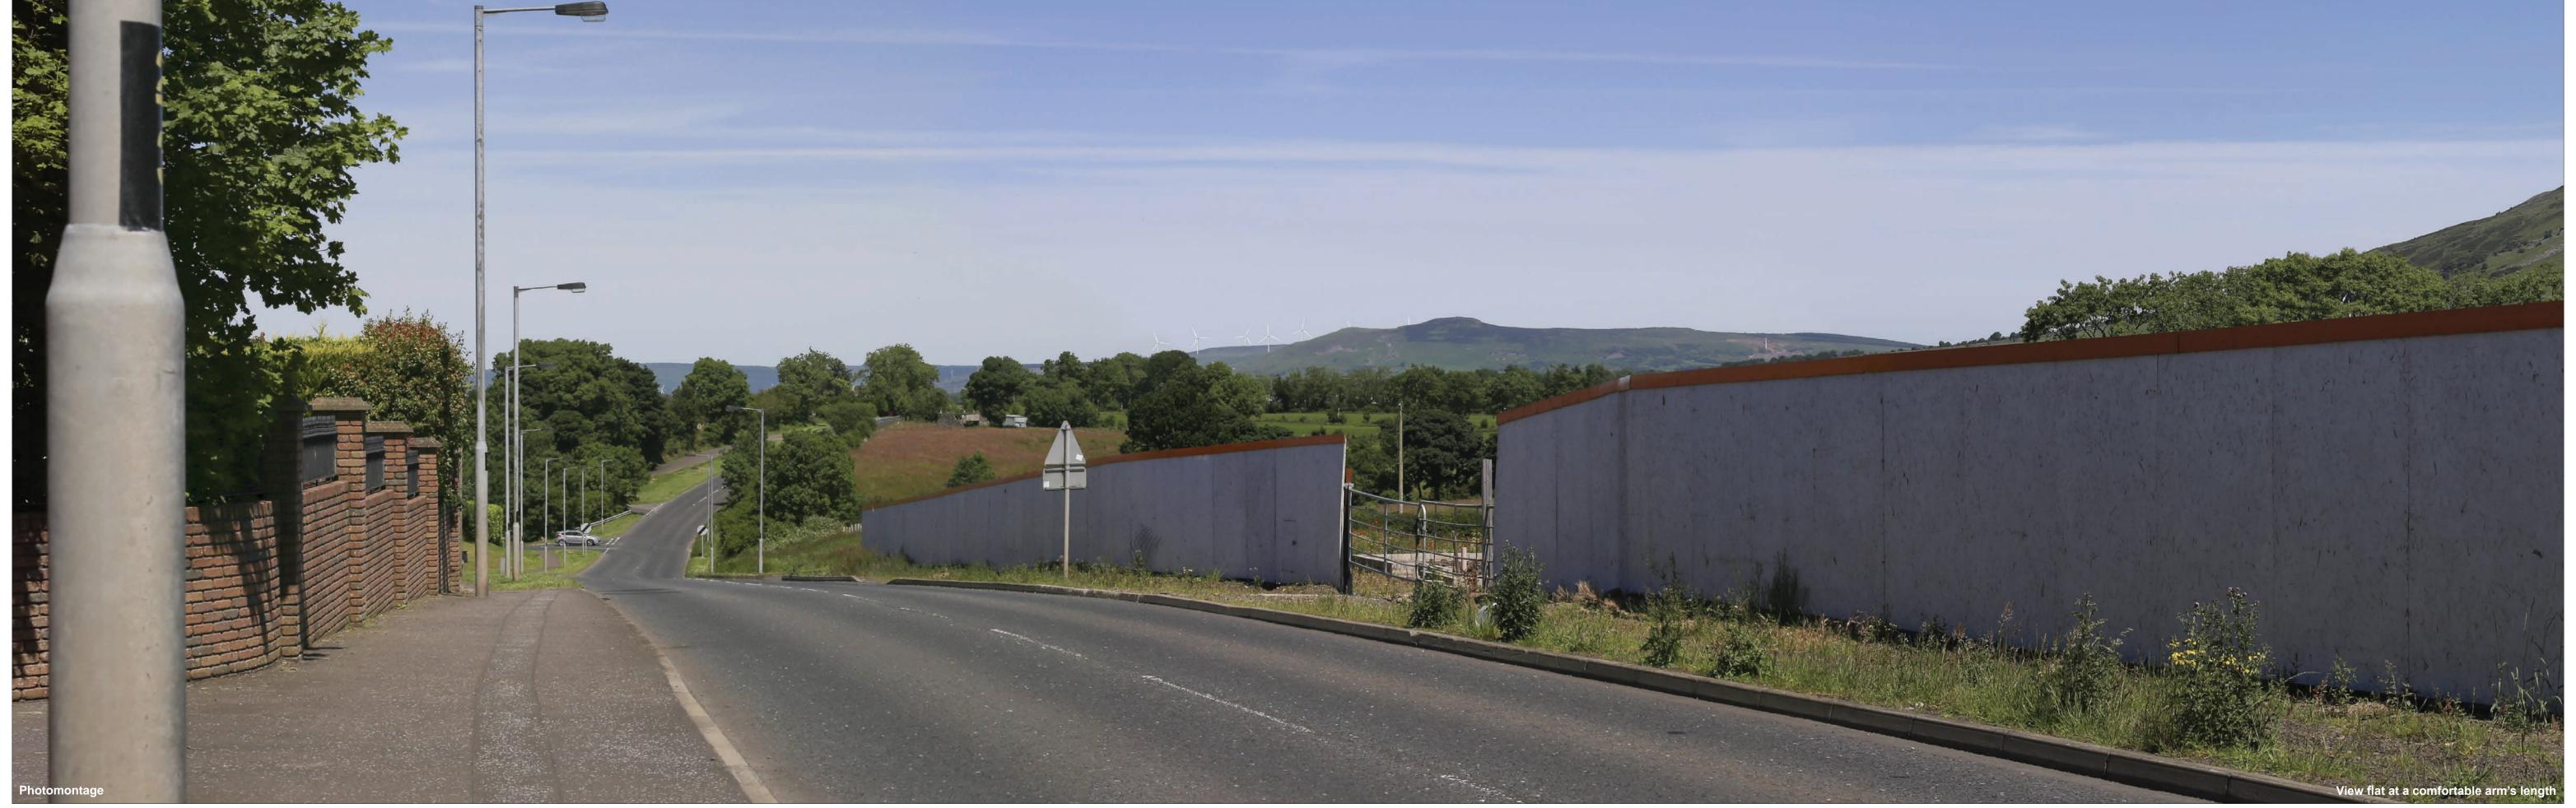

Direction of view: Nearest turbine:

85.98m AOD 11.184 km

Principal distance

522 mm

Camera height: Date and time:

1.5 m AGL 20/06/17, 13:31

11.184 km

Horizontal field of view: 53.5° (planar projection)
Principal distance 812.5 mm
Paper size: 841 x 297 mm
Correct printed image size: 820 x 260 mm

Canon EOS 6D 50mm (Canon EF 50mm f/1.4) 1.5 m AGL 20/06/17, 13:31

269327 E 409822 N 85.98m AOD 11.184 km

Horizontal field of view: 53.5° (planar projection)

Principal distance 812.5 mm

Paper size: 841 x 297 mm

Correct printed image size: 820 x 260 mm

Camera: Camera height: Canon EOS 6D 50mm (Canon EF 50mm f/1.4) 1.5 m AGL 20/06/17, 13:31

Figure: 6.43d Viewpoint 16: Garvagh Road, Dungiven

Direction of view: Nearest turbine: