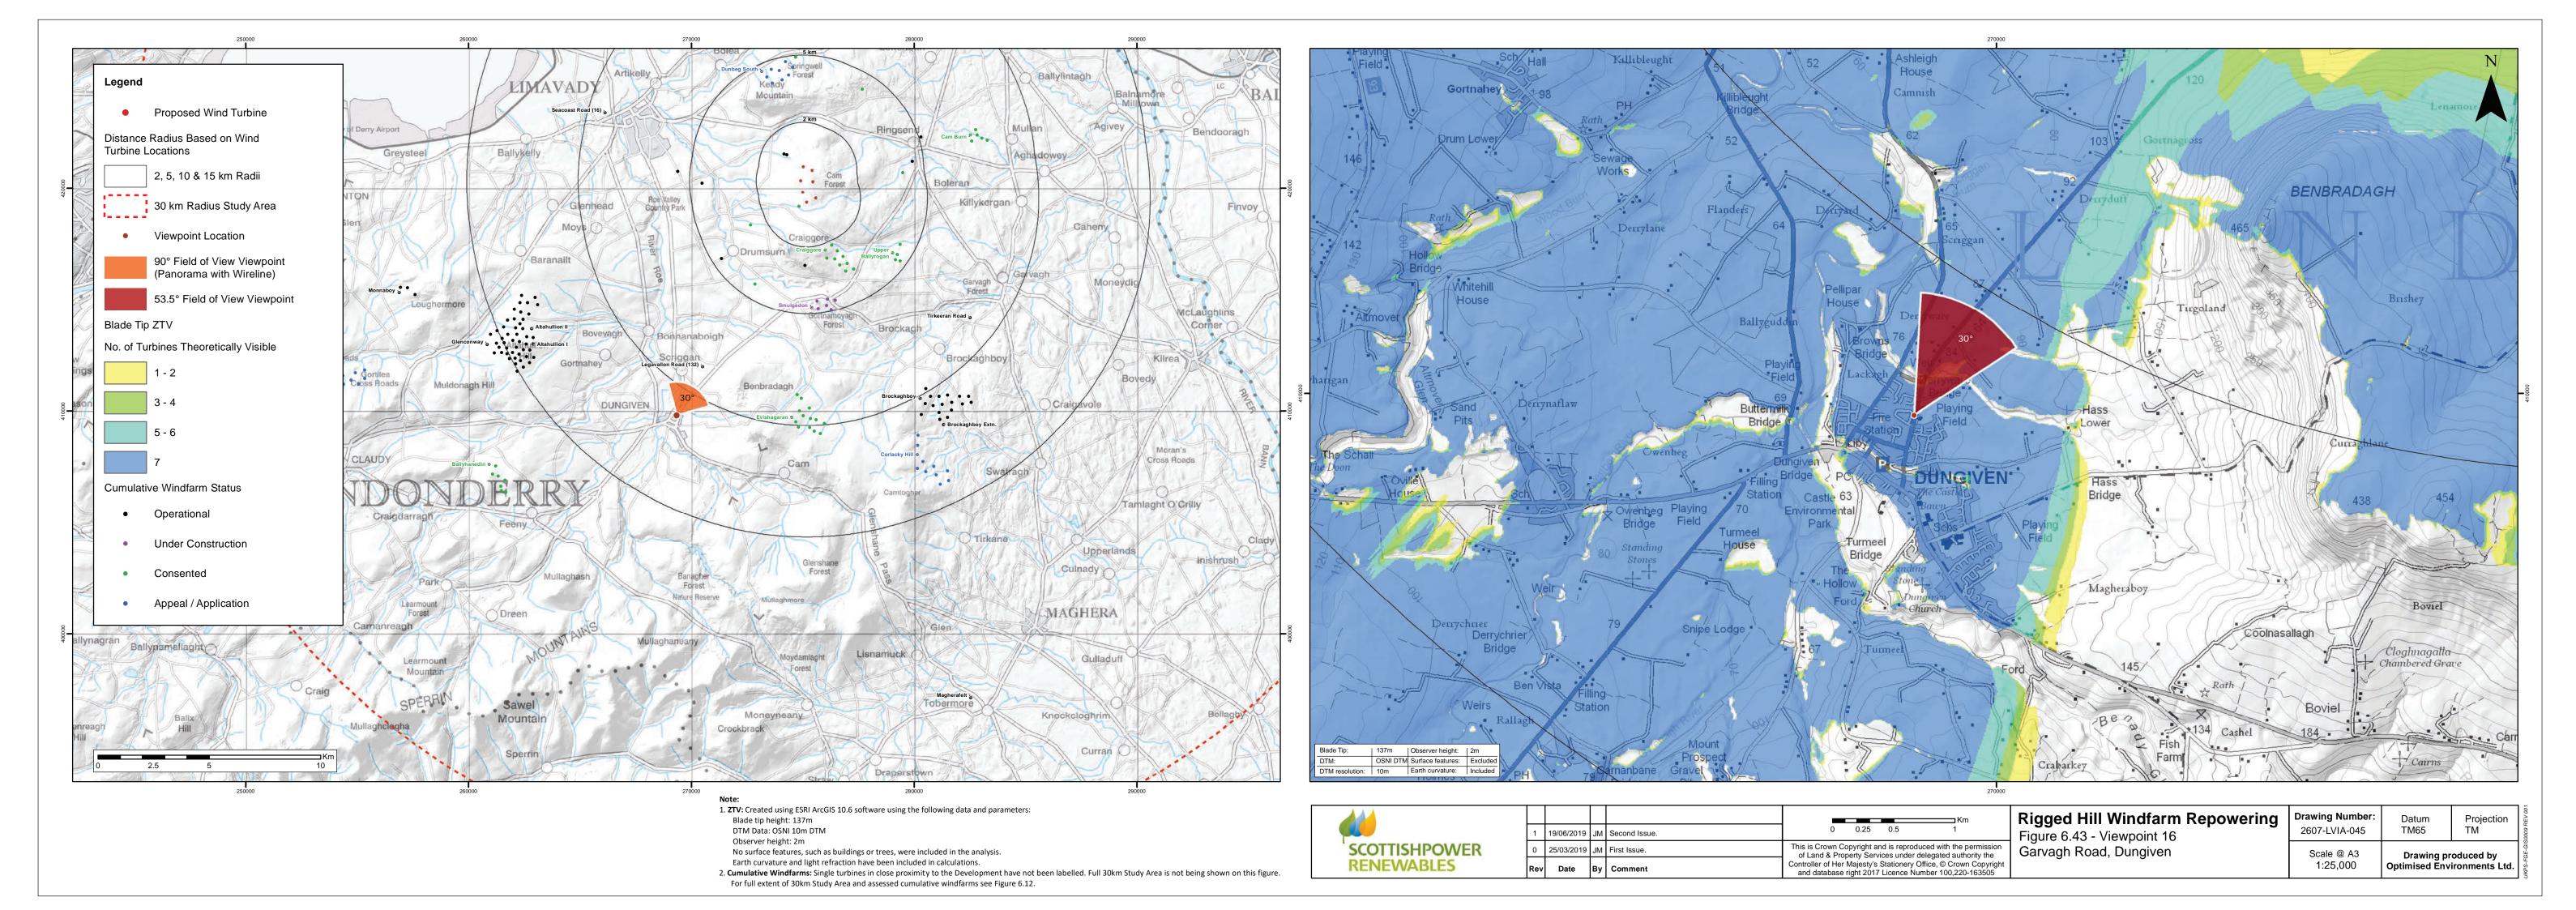

Direction of view: Nearest turbine:

85.98m AOD 11.184 km

Principal distance

522 mm

Camera height: Date and time:

1.5 m AGL 20/06/17, 13:31

11.184 km

Horizontal field of view: 53.5° (planar projection)
Principal distance 812.5 mm
Paper size: 841 x 297 mm
Correct printed image size: 820 x 260 mm

Canon EOS 6D 50mm (Canon EF 50mm f/1.4) 1.5 m AGL 20/06/17, 13:31

269327 E 409822 N 85.98m AOD 11.184 km

Horizontal field of view: 53.5° (planar projection)

Principal distance 812.5 mm

Paper size: 841 x 297 mm

Correct printed image size: 820 x 260 mm

Camera: Camera height: Canon EOS 6D 50mm (Canon EF 50mm f/1.4) 1.5 m AGL 20/06/17, 13:31

Figure: 6.43d Viewpoint 16: Garvagh Road, Dungiven

Direction of view: Nearest turbine: