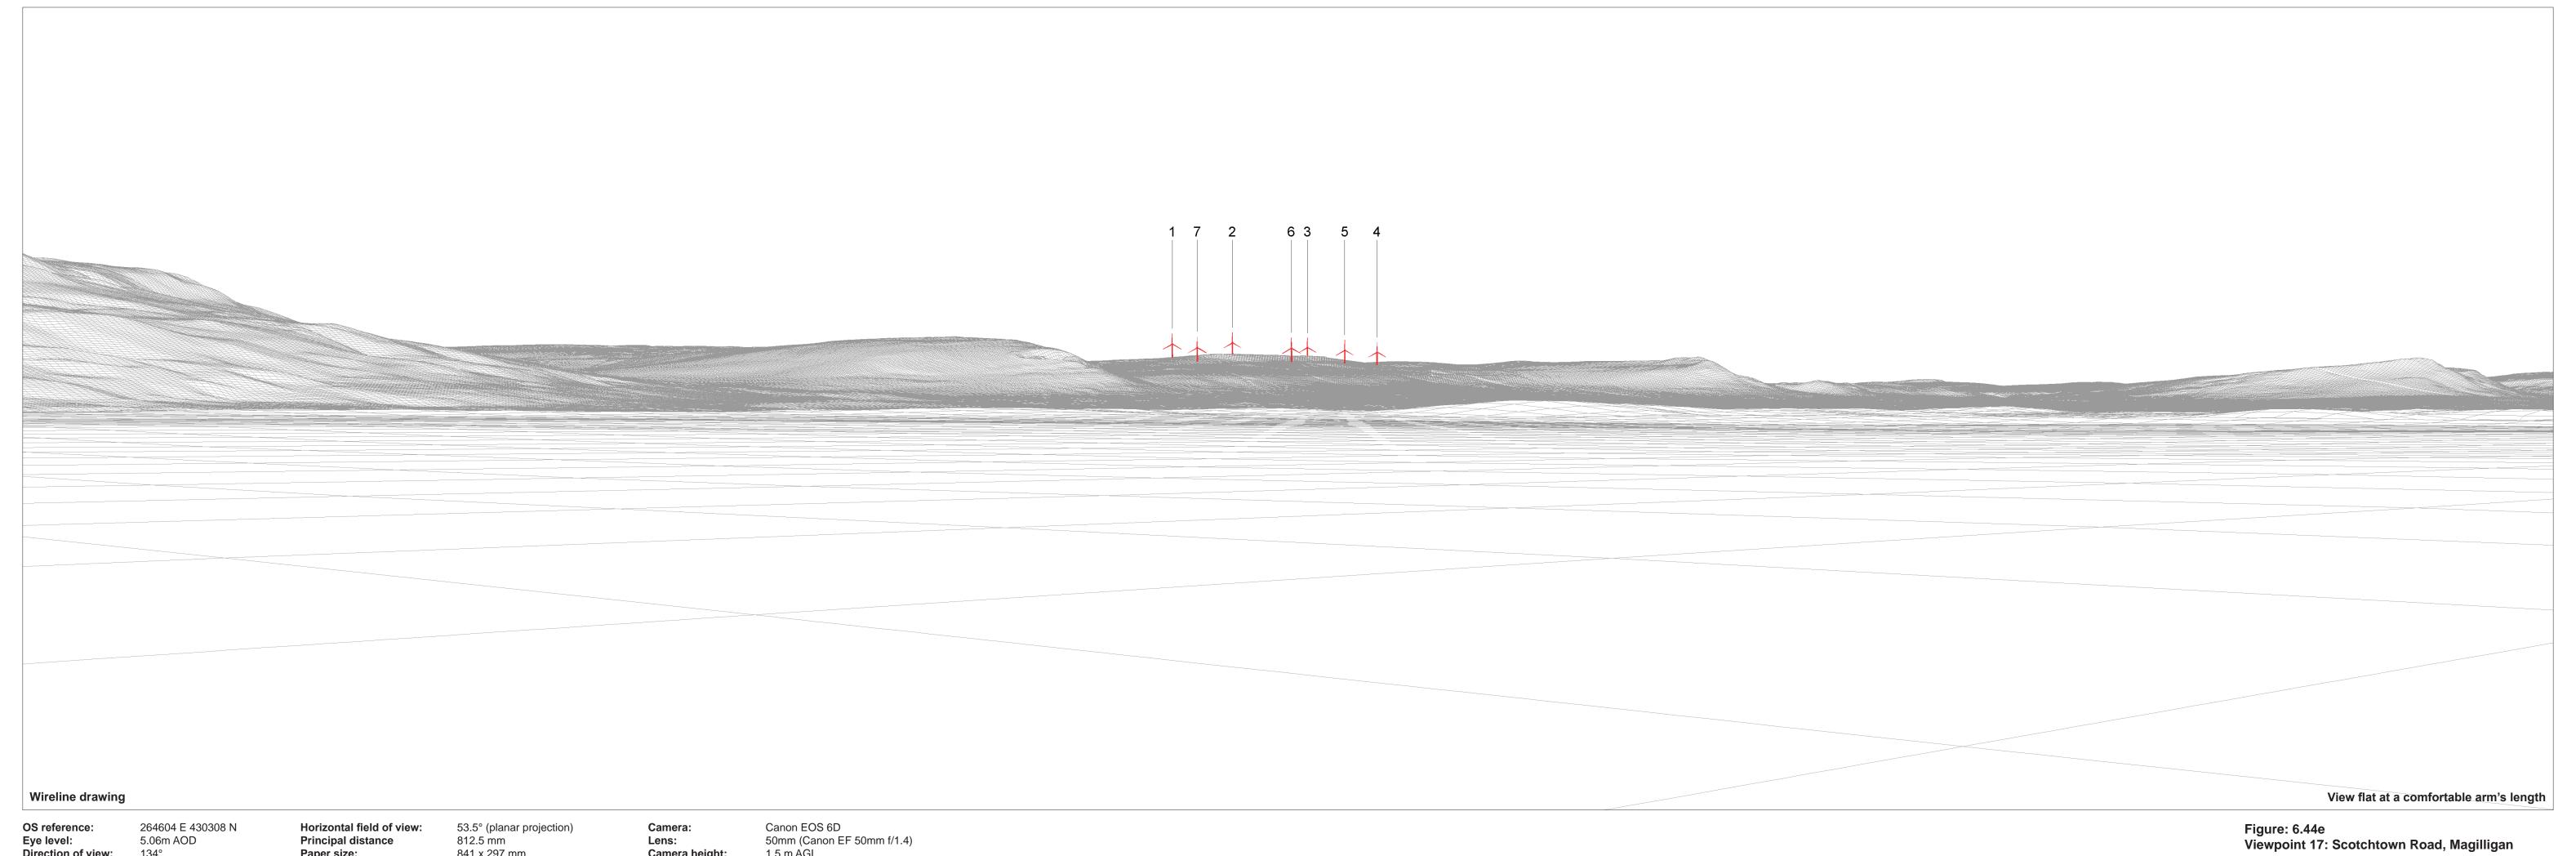

5.06m AOD 13.995 km

Principal distance

Camera height:

Date and time:

Canon EOS 6D 50mm (Canon EF 50mm f/1.4) 1.5 m AGL

30/04/18, 15:13

Viewpoint 17: Scotchtown Road, Magilligan

Eye level: Direction of view: Nearest turbine:

5.06m AOD 13.995 km

Principal distance

522 mm

Lens: Camera height:

Date and time:

50mm (Canon EF 50mm f/1.4) 1.5 m AGL

30/04/18, 15:13

Viewpoint 17: Scotchtown Road, Magilligan

264604 E 430308 N 5.06m AOD 13.995 km

Horizontal field of view: Principal distance

90° (cylindrical projection) 522 mm

Canon EOS 6D 50mm (Canon EF 50mm f/1.4) 1.5 m AGL 30/04/18, 15:13 Camera height:

Figure: 6.44d Viewpoint 17: Scotchtown Road, Magilligan