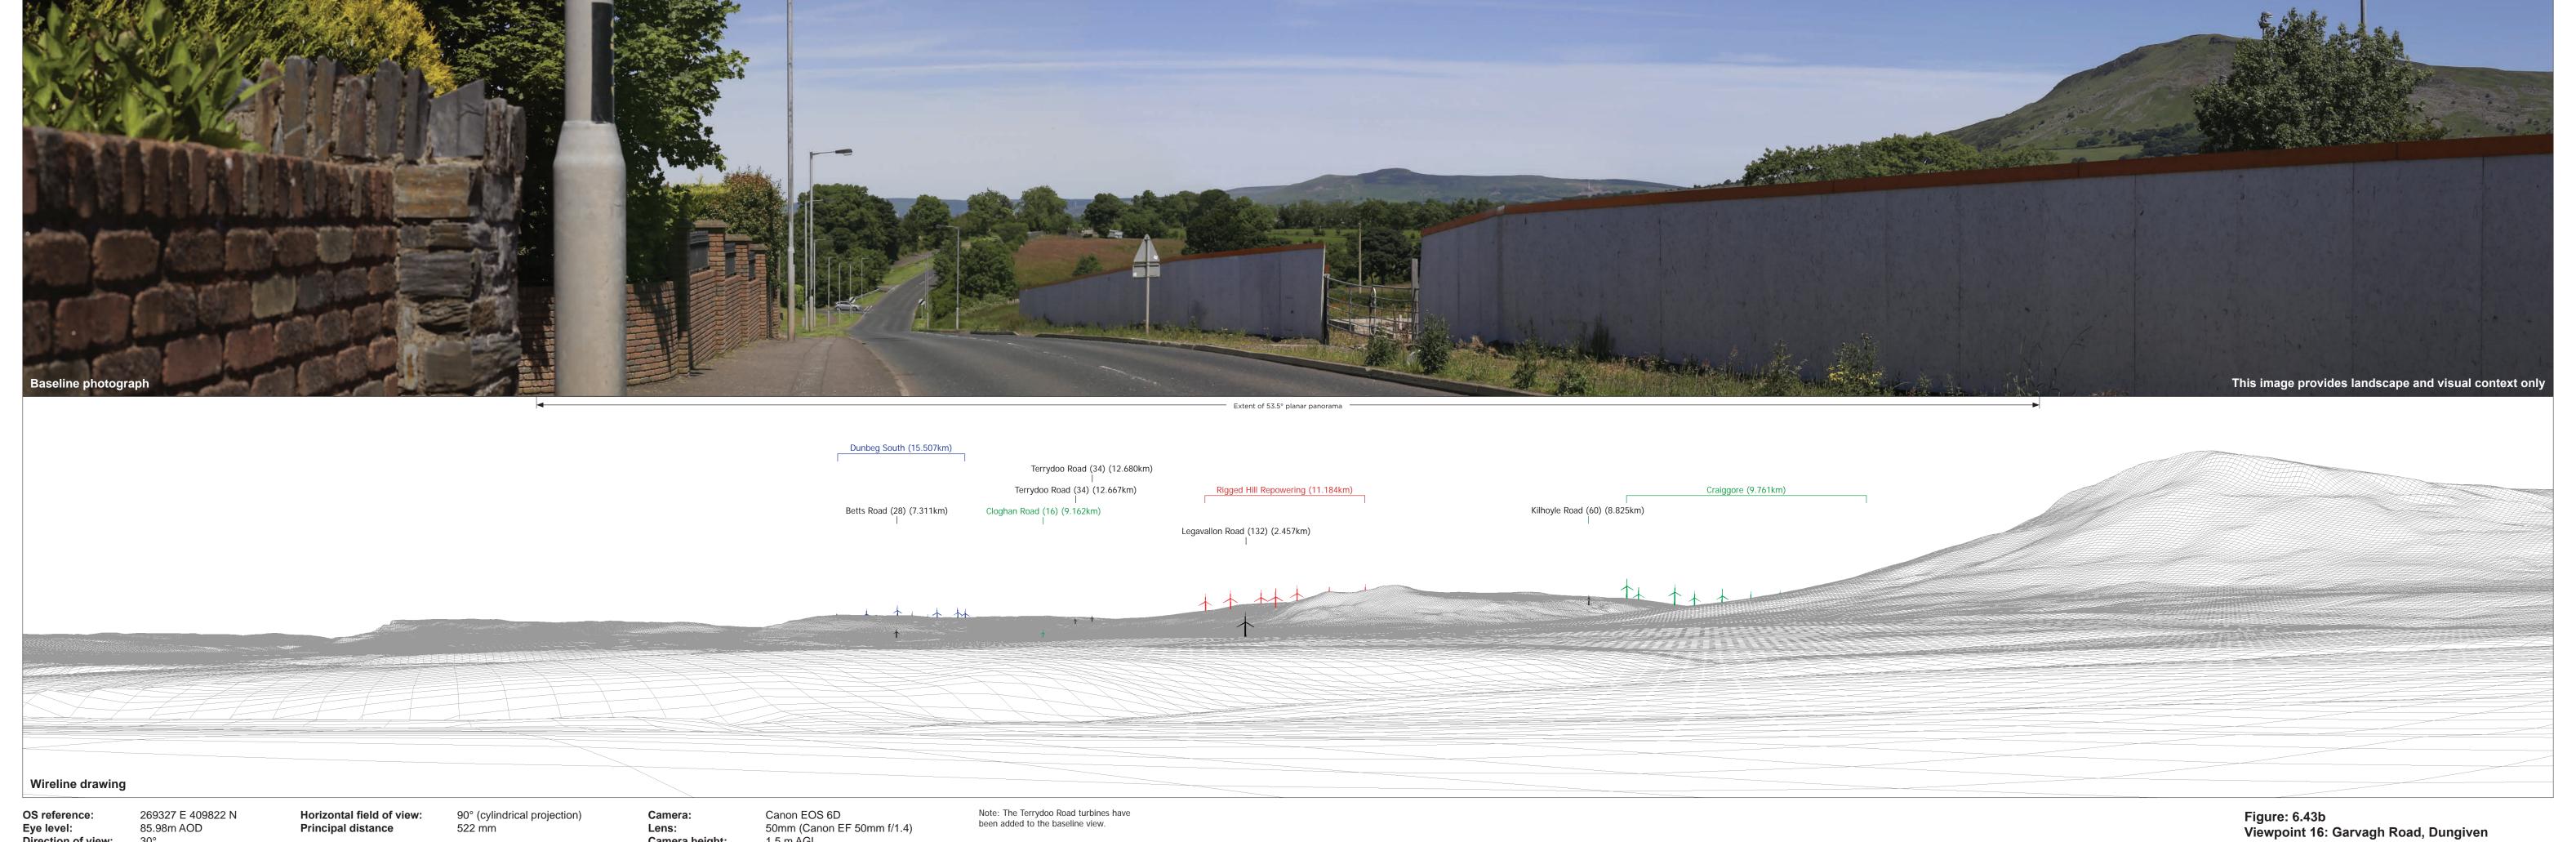

Direction of view: Nearest turbine:

85.98m AOD 11.184 km

Principal distance

522 mm

Camera height: Date and time:

1.5 m AGL 20/06/17, 13:31

11.184 km

Horizontal field of view: 53.5° (planar projection)
Principal distance 812.5 mm
Paper size: 841 x 297 mm
Correct printed image size: 820 x 260 mm

Canon EOS 6D 50mm (Canon EF 50mm f/1.4) 1.5 m AGL 20/06/17, 13:31

269327 E 409822 N 85.98m AOD 11.184 km

Horizontal field of view: 53.5° (planar projection)

Principal distance 812.5 mm

Paper size: 841 x 297 mm

Correct printed image size: 820 x 260 mm

Camera: Camera height: Canon EOS 6D 50mm (Canon EF 50mm f/1.4) 1.5 m AGL 20/06/17, 13:31

Figure: 6.43d Viewpoint 16: Garvagh Road, Dungiven

Direction of view: Nearest turbine: