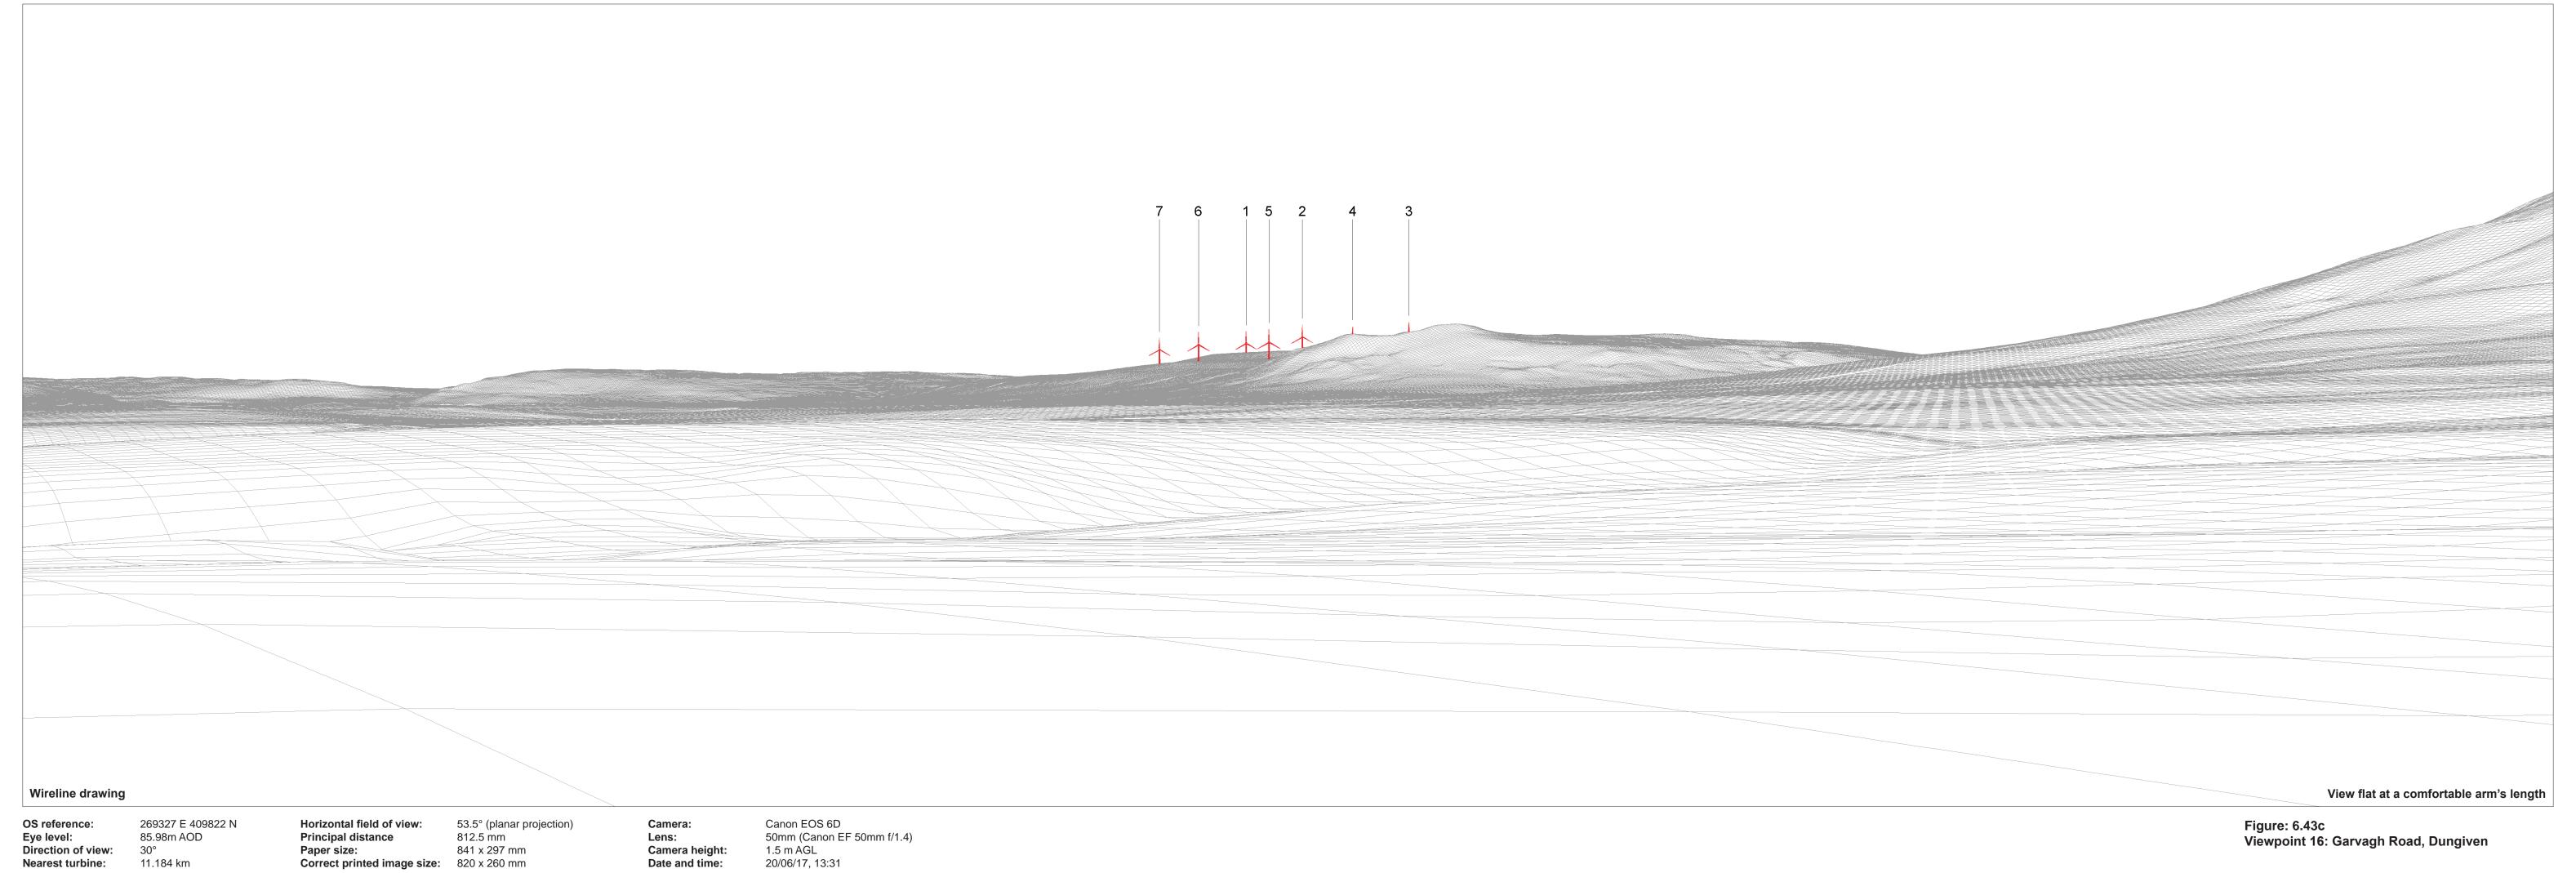

Direction of view: Nearest turbine:

85.98m AOD 11.184 km

Principal distance

522 mm

Camera height: Date and time:

1.5 m AGL 20/06/17, 13:31

11.184 km

Horizontal field of view: 53.5° (planar projection)
Principal distance 812.5 mm
Paper size: 841 x 297 mm
Correct printed image size: 820 x 260 mm

Canon EOS 6D 50mm (Canon EF 50mm f/1.4) 1.5 m AGL 20/06/17, 13:31

269327 E 409822 N 85.98m AOD 11.184 km

Horizontal field of view: 53.5° (planar projection)

Principal distance 812.5 mm

Paper size: 841 x 297 mm

Correct printed image size: 820 x 260 mm

Camera: Camera height: Canon EOS 6D 50mm (Canon EF 50mm f/1.4) 1.5 m AGL 20/06/17, 13:31

Figure: 6.43d Viewpoint 16: Garvagh Road, Dungiven

Direction of view: Nearest turbine: