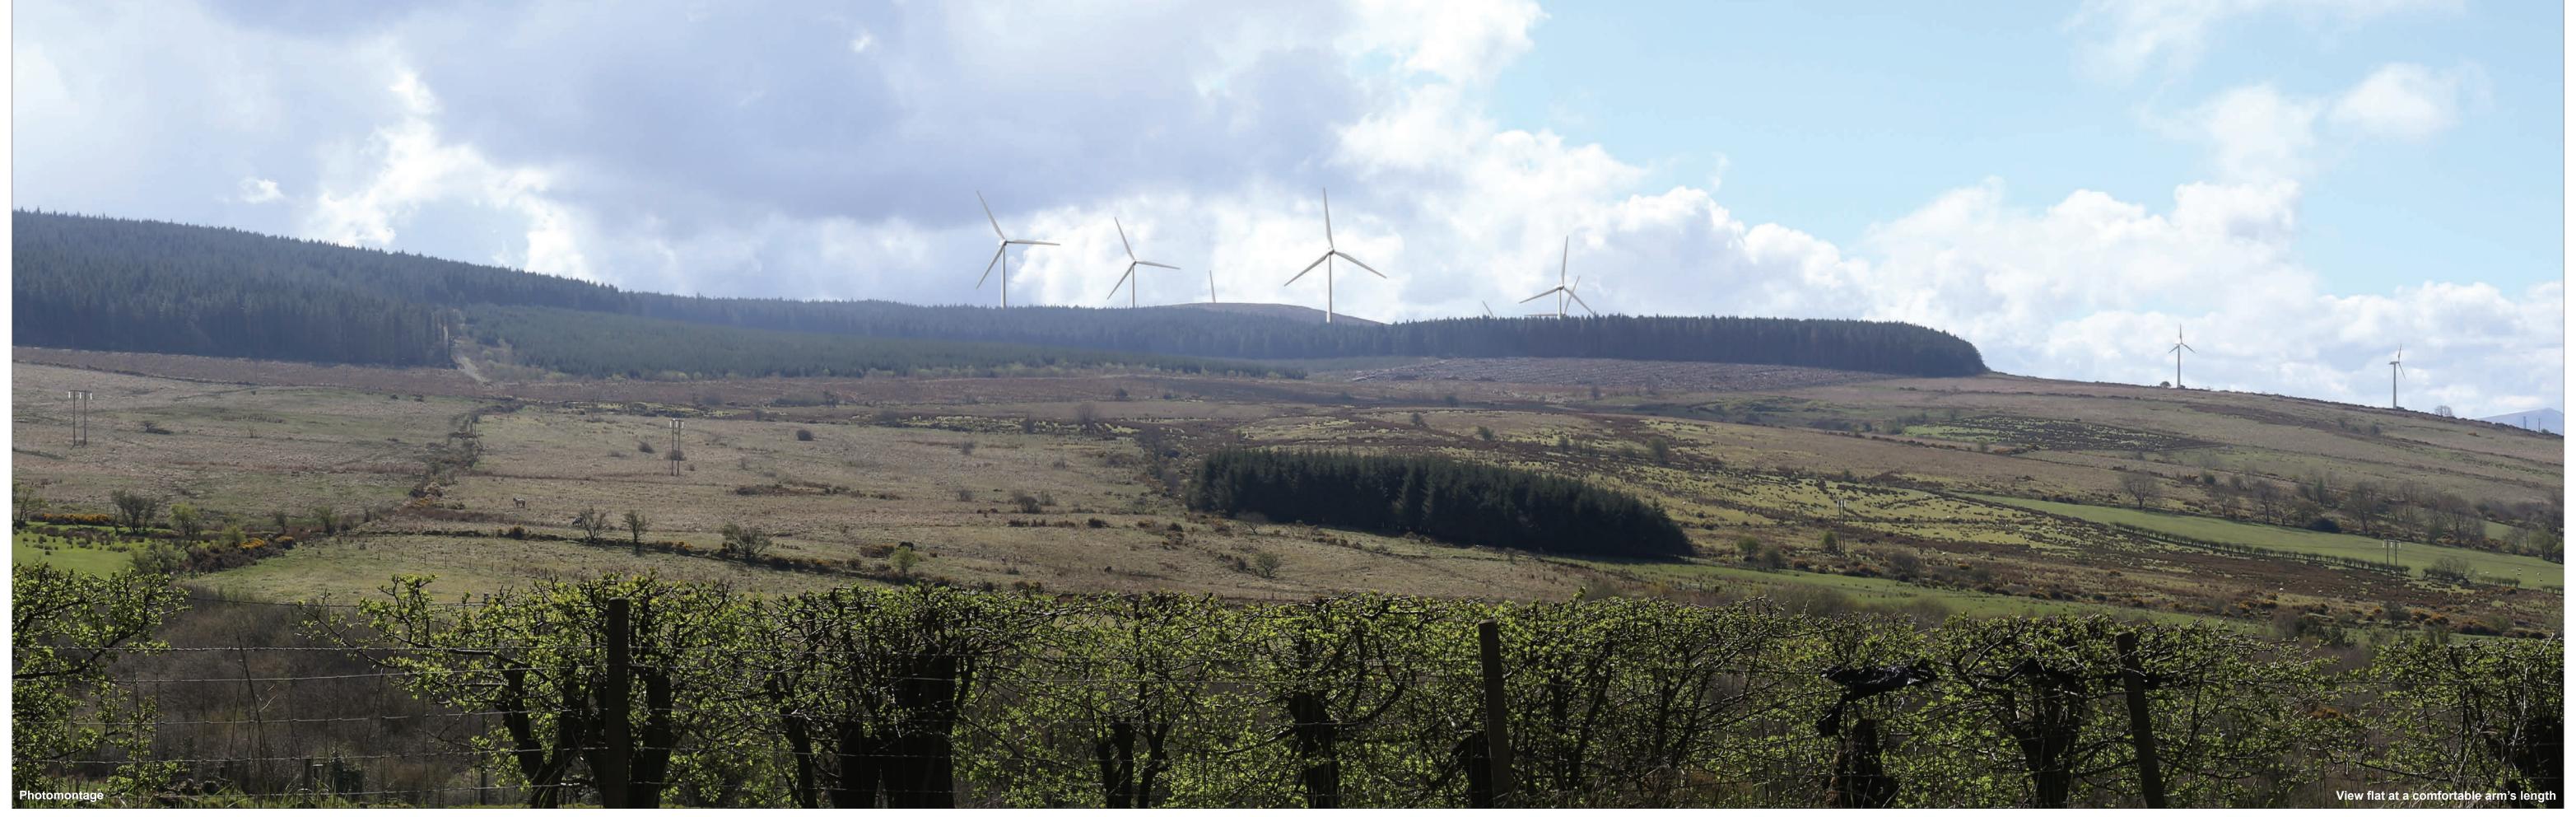

Correct printed image size: 820 x 260 mm

Camera: Lens:

Camera height:

Date and time:

Canon EOS 5D Mark II 50mm (Canon EF 50mm f/1.4) 1.5 m AGL 30/04/18, 11:54

Figure: 6.46e Viewpoint 19: B66, west of Ringsend, north of site