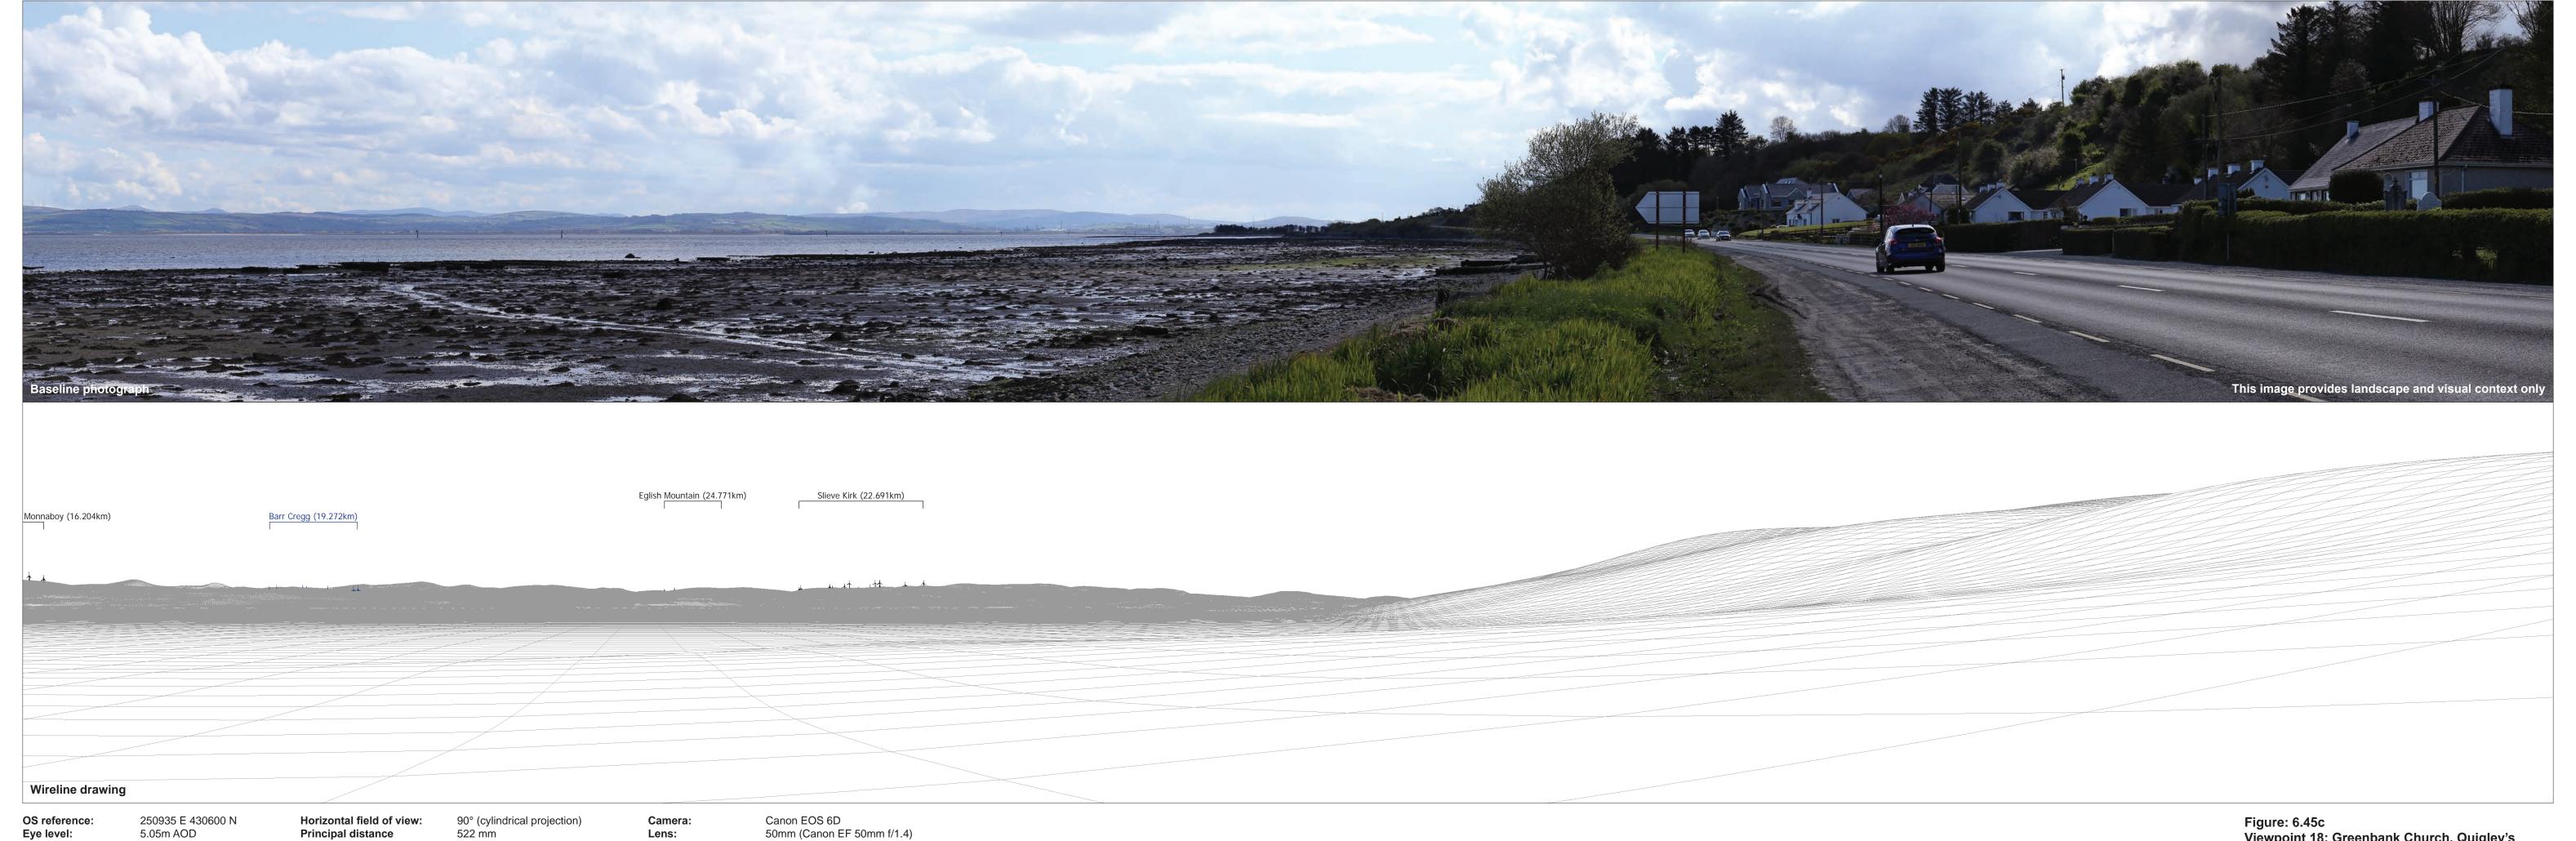

30/04/18, 16:36 Date and time:

Figure: 6.45b Viewpoint 18: Greenbank Church, Quigley's Point, Republic of Ireland

Eye level: Direction of view: Nearest turbine:

250935 E 430600 N 5.05m AOD 25.940 km

90° (cylindrical projection) 522 mm

Lens: Camera height:

Date and time:

Canon EOS 6D 50mm (Canon EF 50mm f/1.4) 1.5 m AGL 30/04/18, 16:36

Figure: 6.45c Viewpoint 18: Greenbank Church, Quigley's Point, Republic of Ireland

Eye level: Direction of view: Nearest turbine: