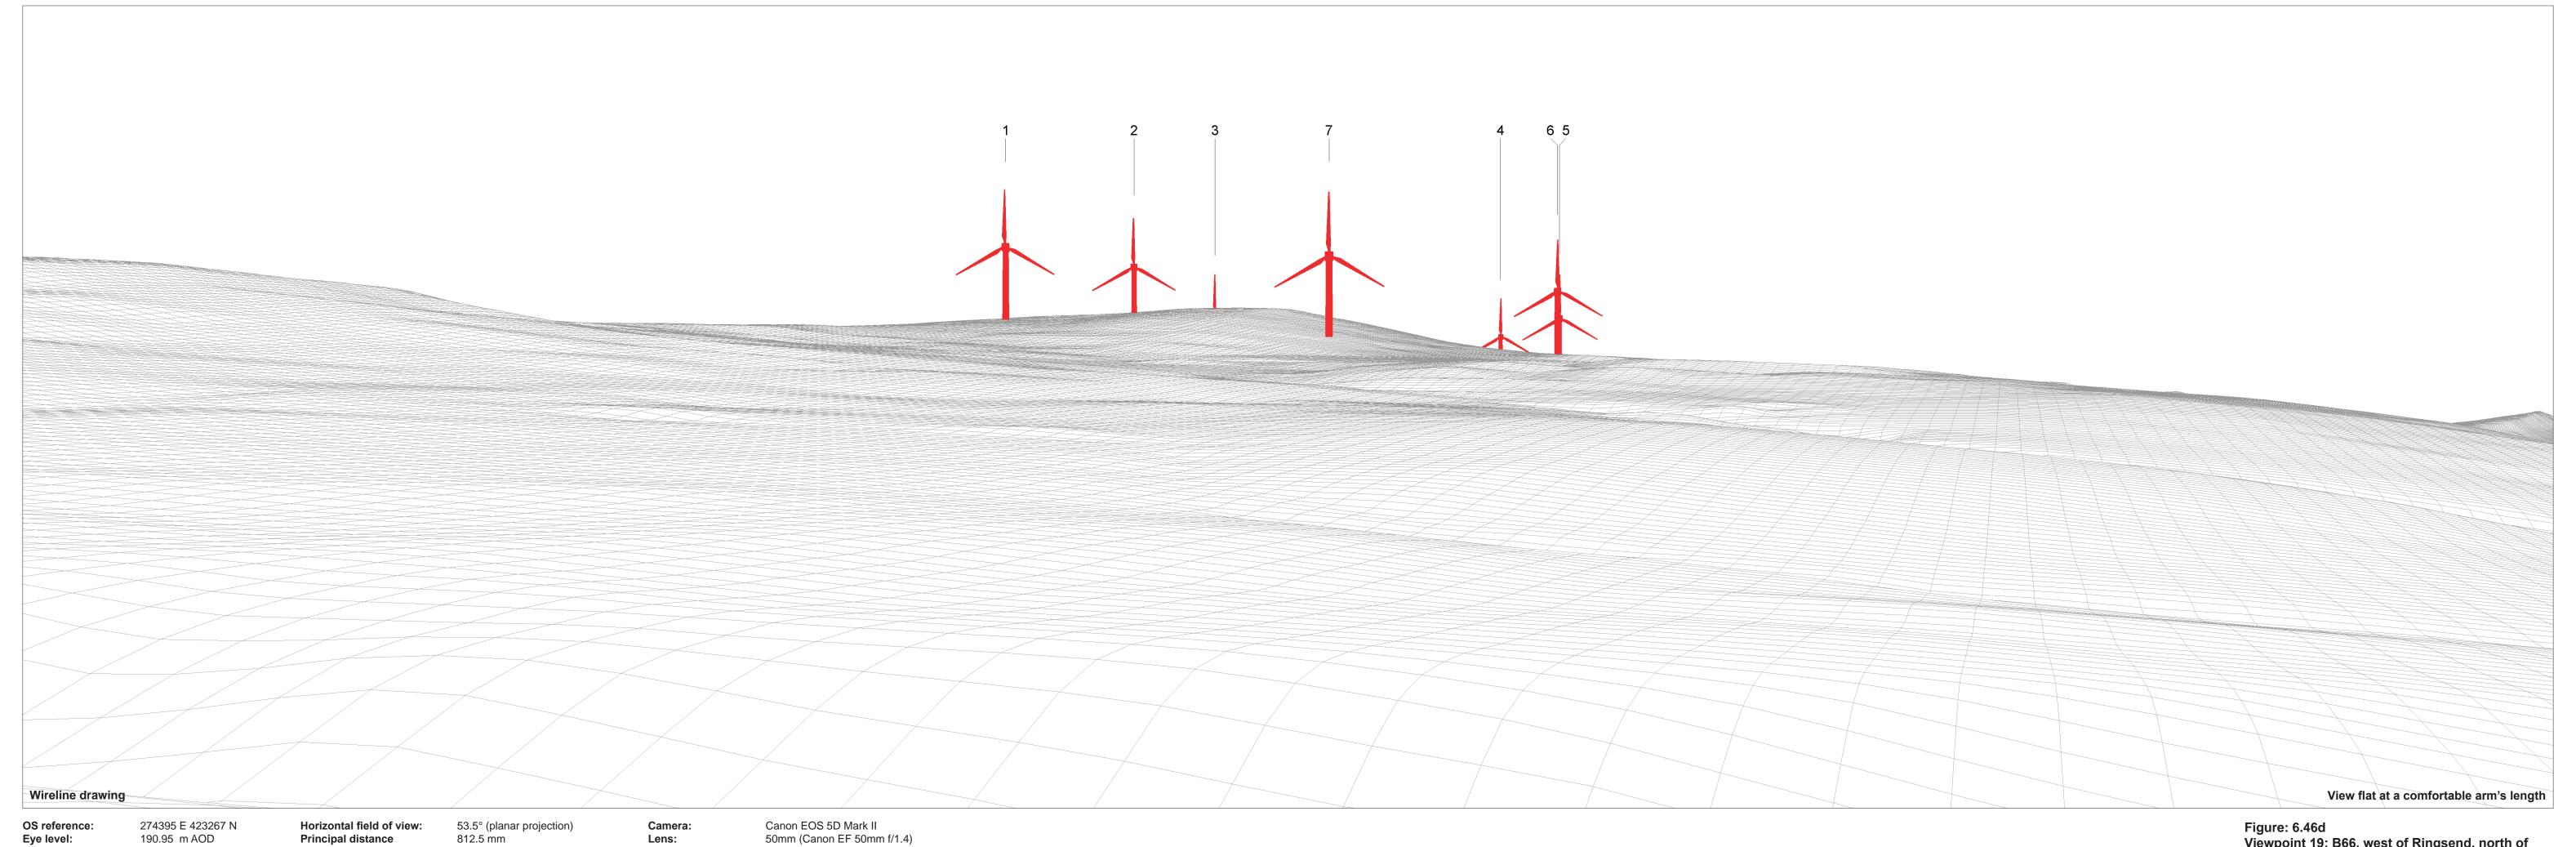

Figure: 6.46d Viewpoint 19: B66, west of Ringsend, north of site

274395 E 423267 N 190.95 m AOD 2.392 km

Horizontal field of view: 53.5° (planar projection)

Principal distance 812.5 mm

Paper size: 841 x 297 mm