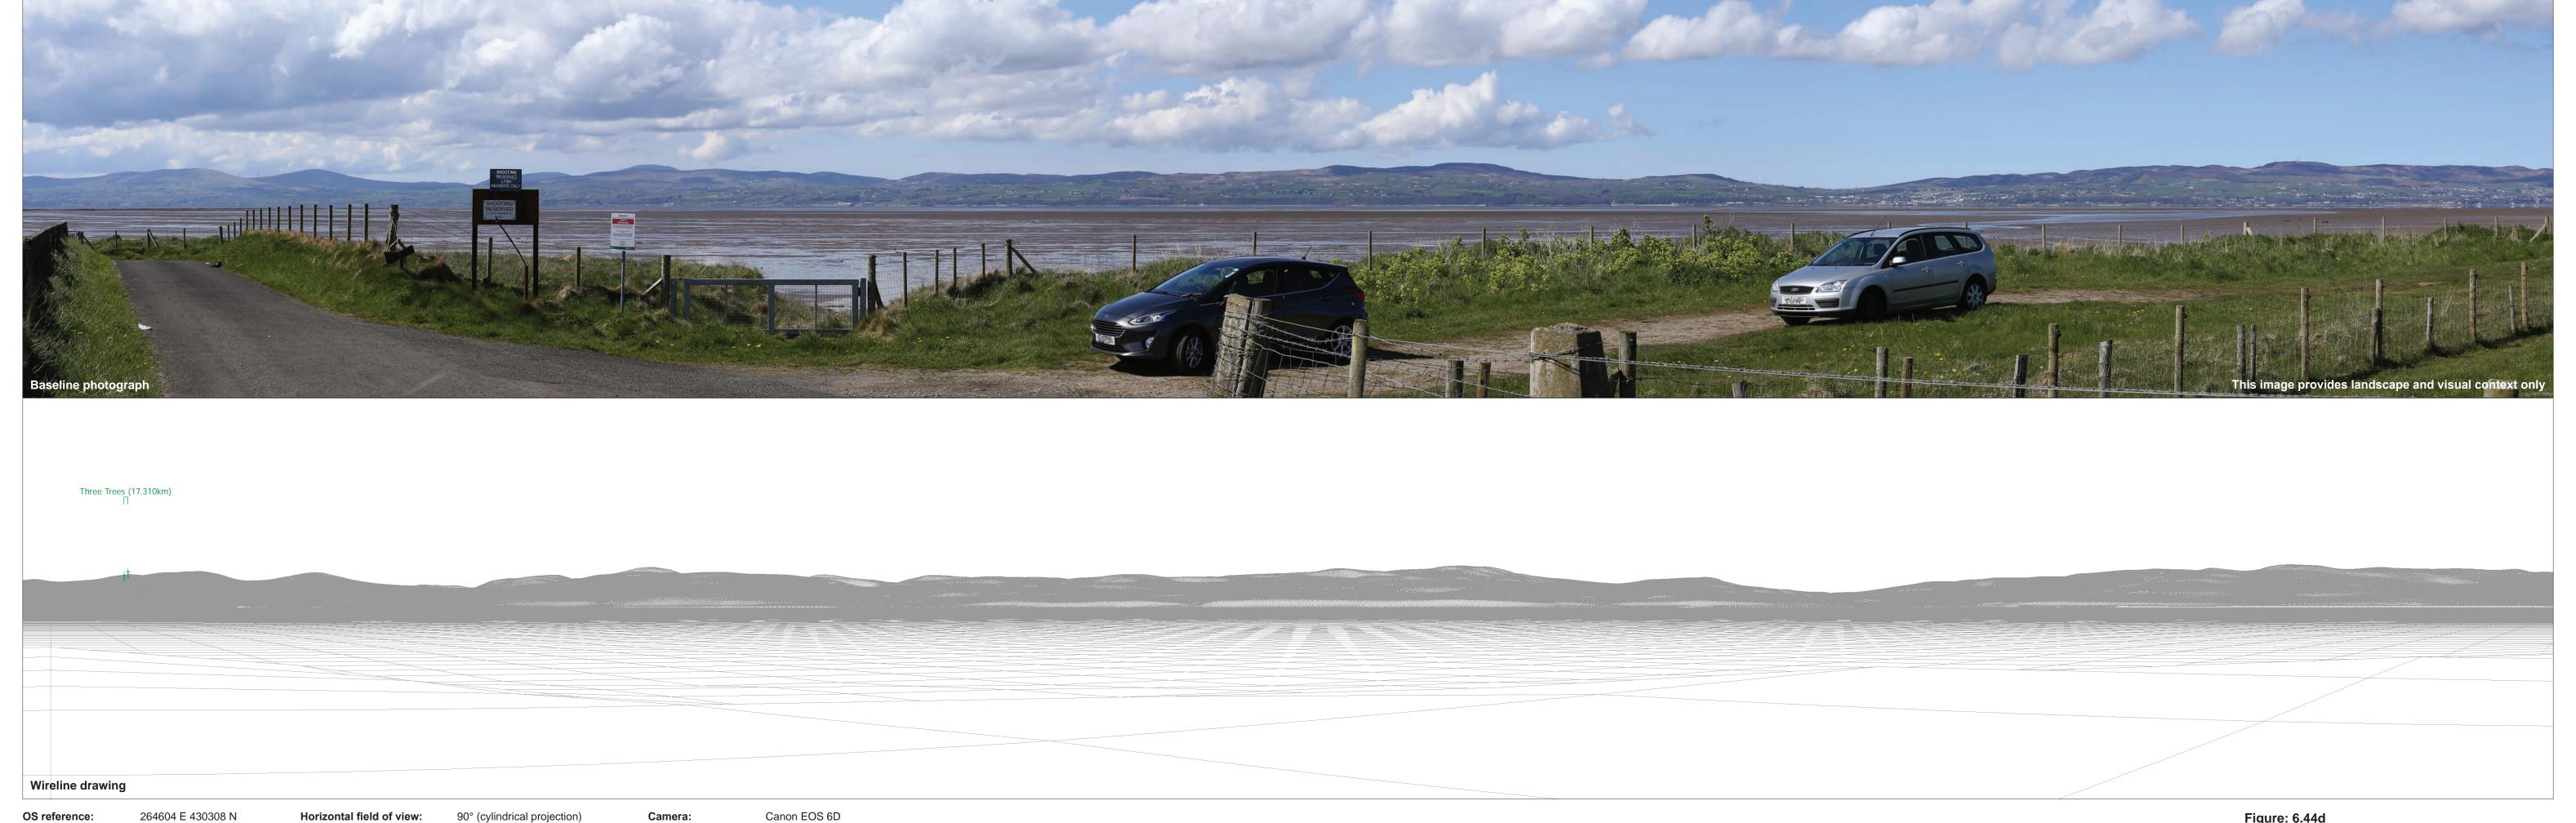

Figure: 6.44f Viewpoint 17: Scotchtown Road, Magilligan

Direction of view: Nearest turbine:

250935 E 430600 N 5.05m AOD 25.940 km

Principal distance

Canon EOS 6D 50mm (Canon EF 50mm f/1.4) Camera height: 1.5 m AGL