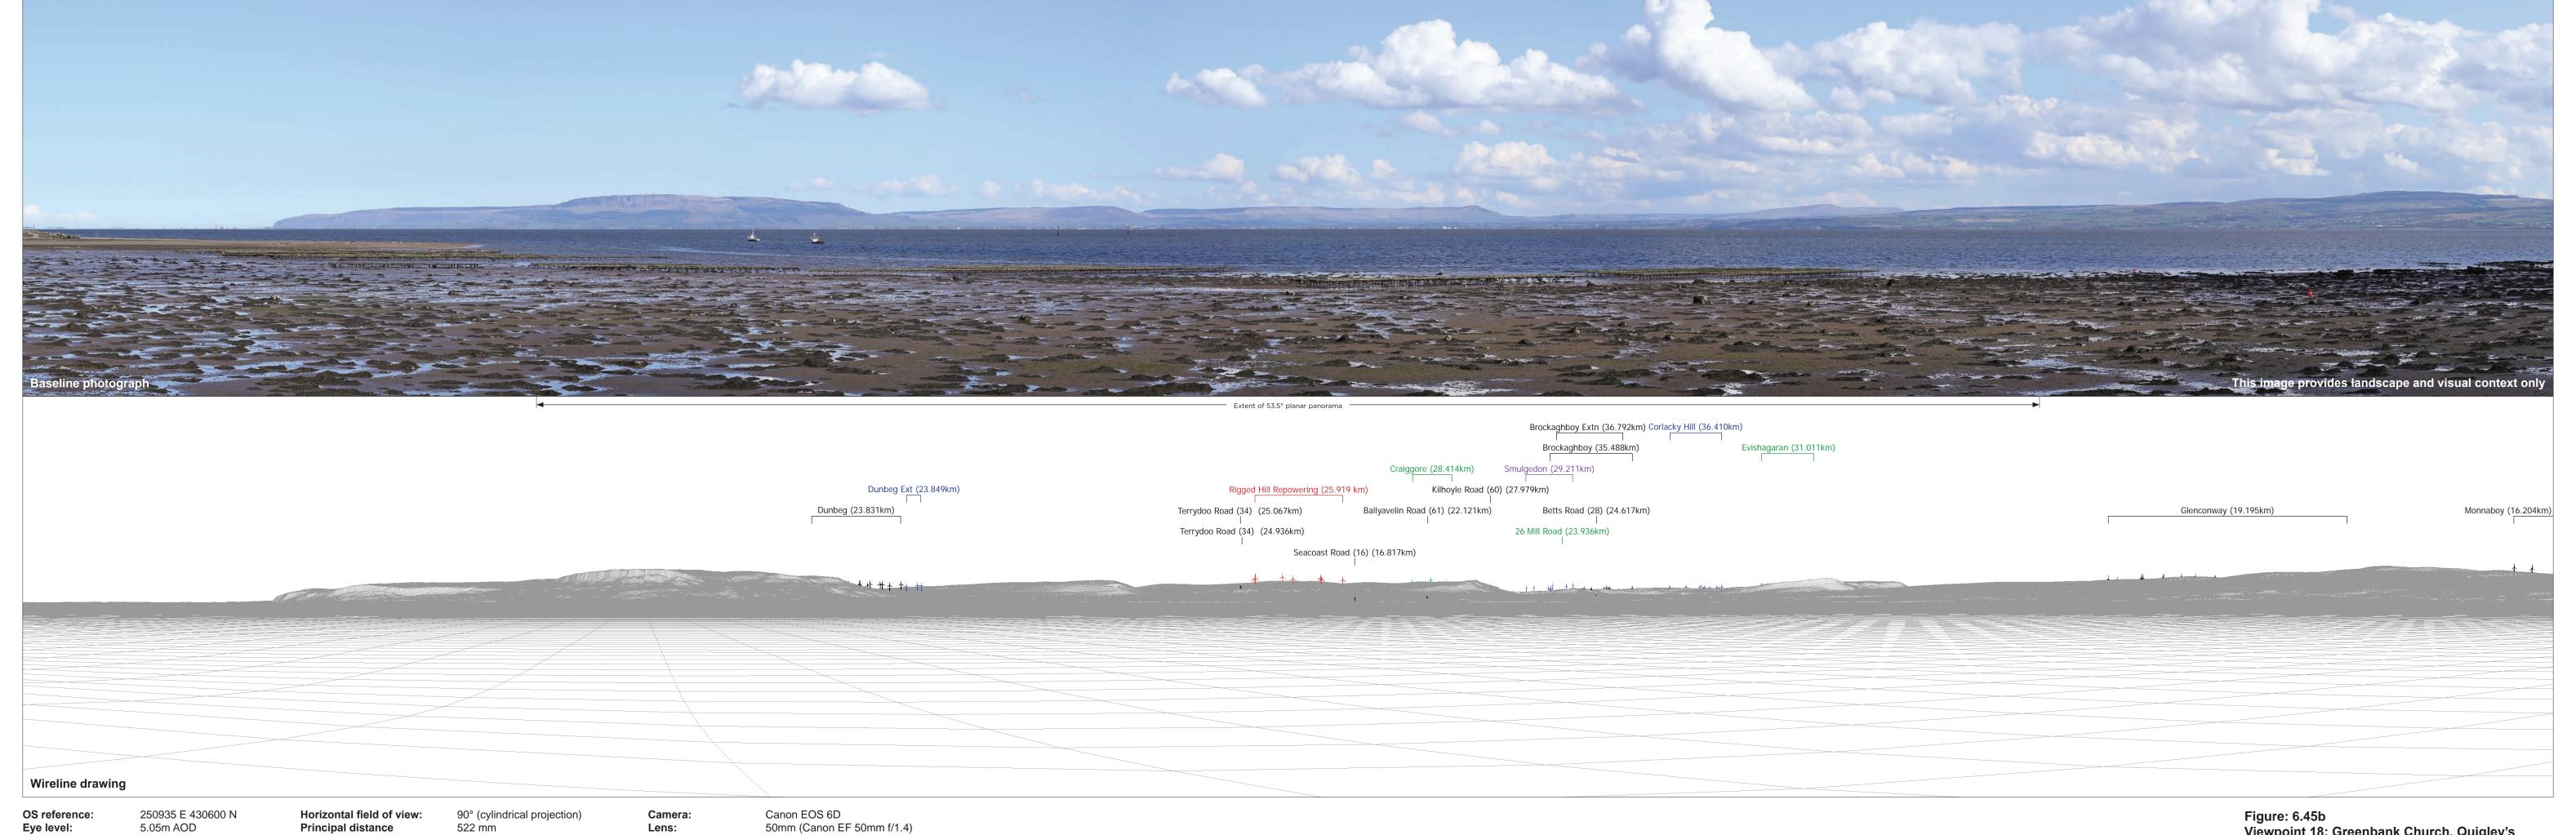

30/04/18, 16:36 Date and time:

Figure: 6.45b Viewpoint 18: Greenbank Church, Quigley's Point, Republic of Ireland

Eye level: Direction of view: Nearest turbine:

250935 E 430600 N 5.05m AOD 25.940 km

90° (cylindrical projection) 522 mm

Lens: Camera height:

Date and time:

Canon EOS 6D 50mm (Canon EF 50mm f/1.4) 1.5 m AGL 30/04/18, 16:36

Figure: 6.45c Viewpoint 18: Greenbank Church, Quigley's Point, Republic of Ireland

Eye level: Direction of view: Nearest turbine: