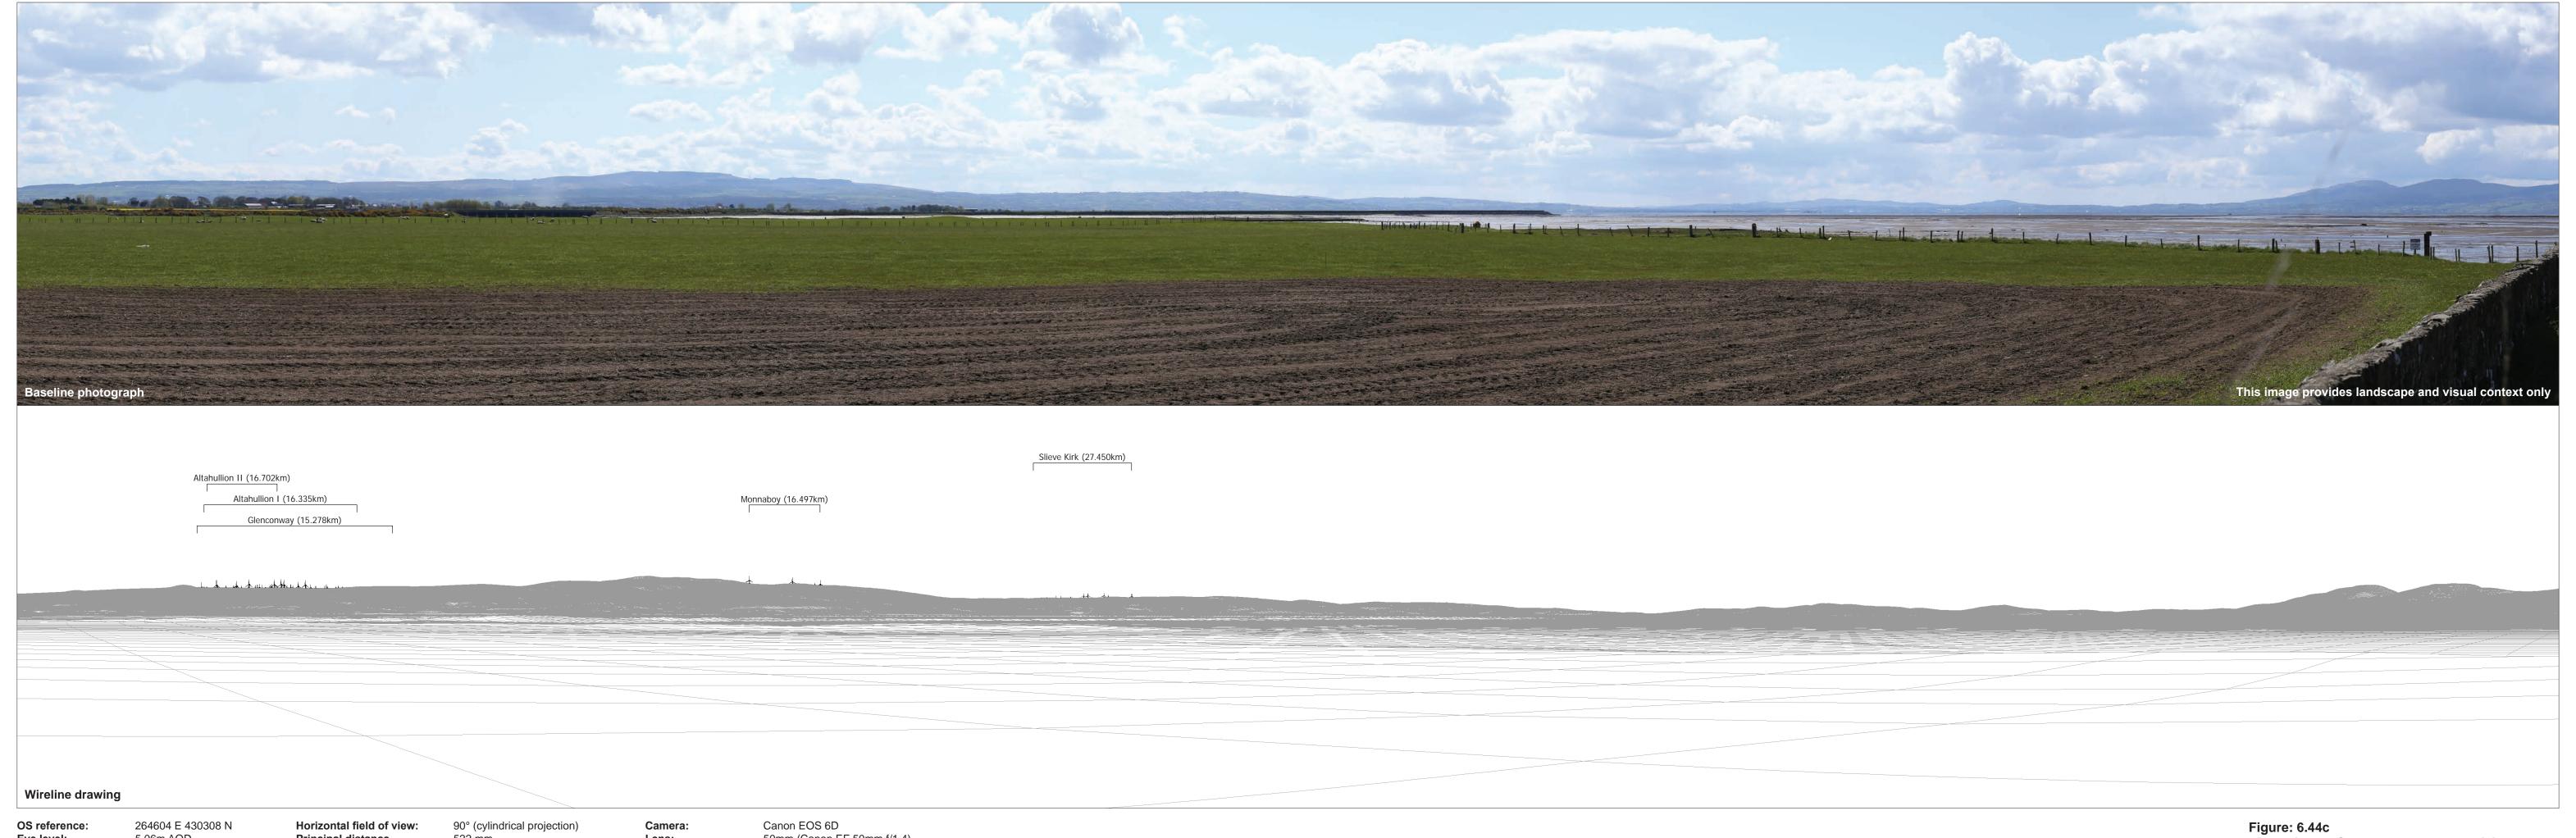

06/17, 13:31



11.184 km

Horizontal field of view: 53.5° (planar projection)
Principal distance 812.5 mm
Paper size: 841 x 297 mm
Correct printed image size: 820 x 260 mm

Canon EOS 6D 50mm (Canon EF 50mm f/1.4) 1.5 m AGL 20/06/17, 13:31



269327 E 409822 N 85.98m AOD 11.184 km

Horizontal field of view: 53.5° (planar projection)

Principal distance 812.5 mm

Paper size: 841 x 297 mm

Correct printed image size: 820 x 260 mm

Camera: Camera height: Canon EOS 6D 50mm (Canon EF 50mm f/1.4) 1.5 m AGL 20/06/17, 13:31

Figure: 6.43d Viewpoint 16: Garvagh Road, Dungiven





Direction of view: Nearest turbine:

5.06m AOD 13.995 km

Principal distance

Camera height:

Date and time:

Canon EOS 6D 50mm (Canon EF 50mm f/1.4) 1.5 m AGL

30/04/18, 15:13

Viewpoint 17: Scotchtown Road, Magilligan



Eye level: Direction of view: Nearest turbine:

5.06m AOD 13.995 km

Principal distance

522 mm

Lens: Camera height:

Date and time:

50mm (Canon EF 50mm f/1.4) 1.5 m AGL

30/04/18, 15:13

Viewpoint 17: Scotchtown Road, Magilligan



264604 E 430308 N 5.06m AOD 13.995 km

Horizontal field of view: Principal distance

90° (cylindrical projection) 522 mm

Canon EOS 6D 50mm (Canon EF 50mm f/1.4) 1.5 m AGL 30/04/18, 15:13 Camera height:

Figure: 6.44d Viewpoint 17: Scotchtown Road, Magilligan



Paper size: 841 x 297 mm
Correct printed image size: 820 x 260 mm

Camera height:

Canon EOS 6D 50mm (Canon EF 50mm f/1.4) 1.5 m AGL 30/04/18, 15:13



264604 E 430308 N 5.06m AOD 13.995 km

Horizontal field of view: 53.5° (planar projection)

Principal distance 812.5 mm

Paper size: 841 x 297 mm

C