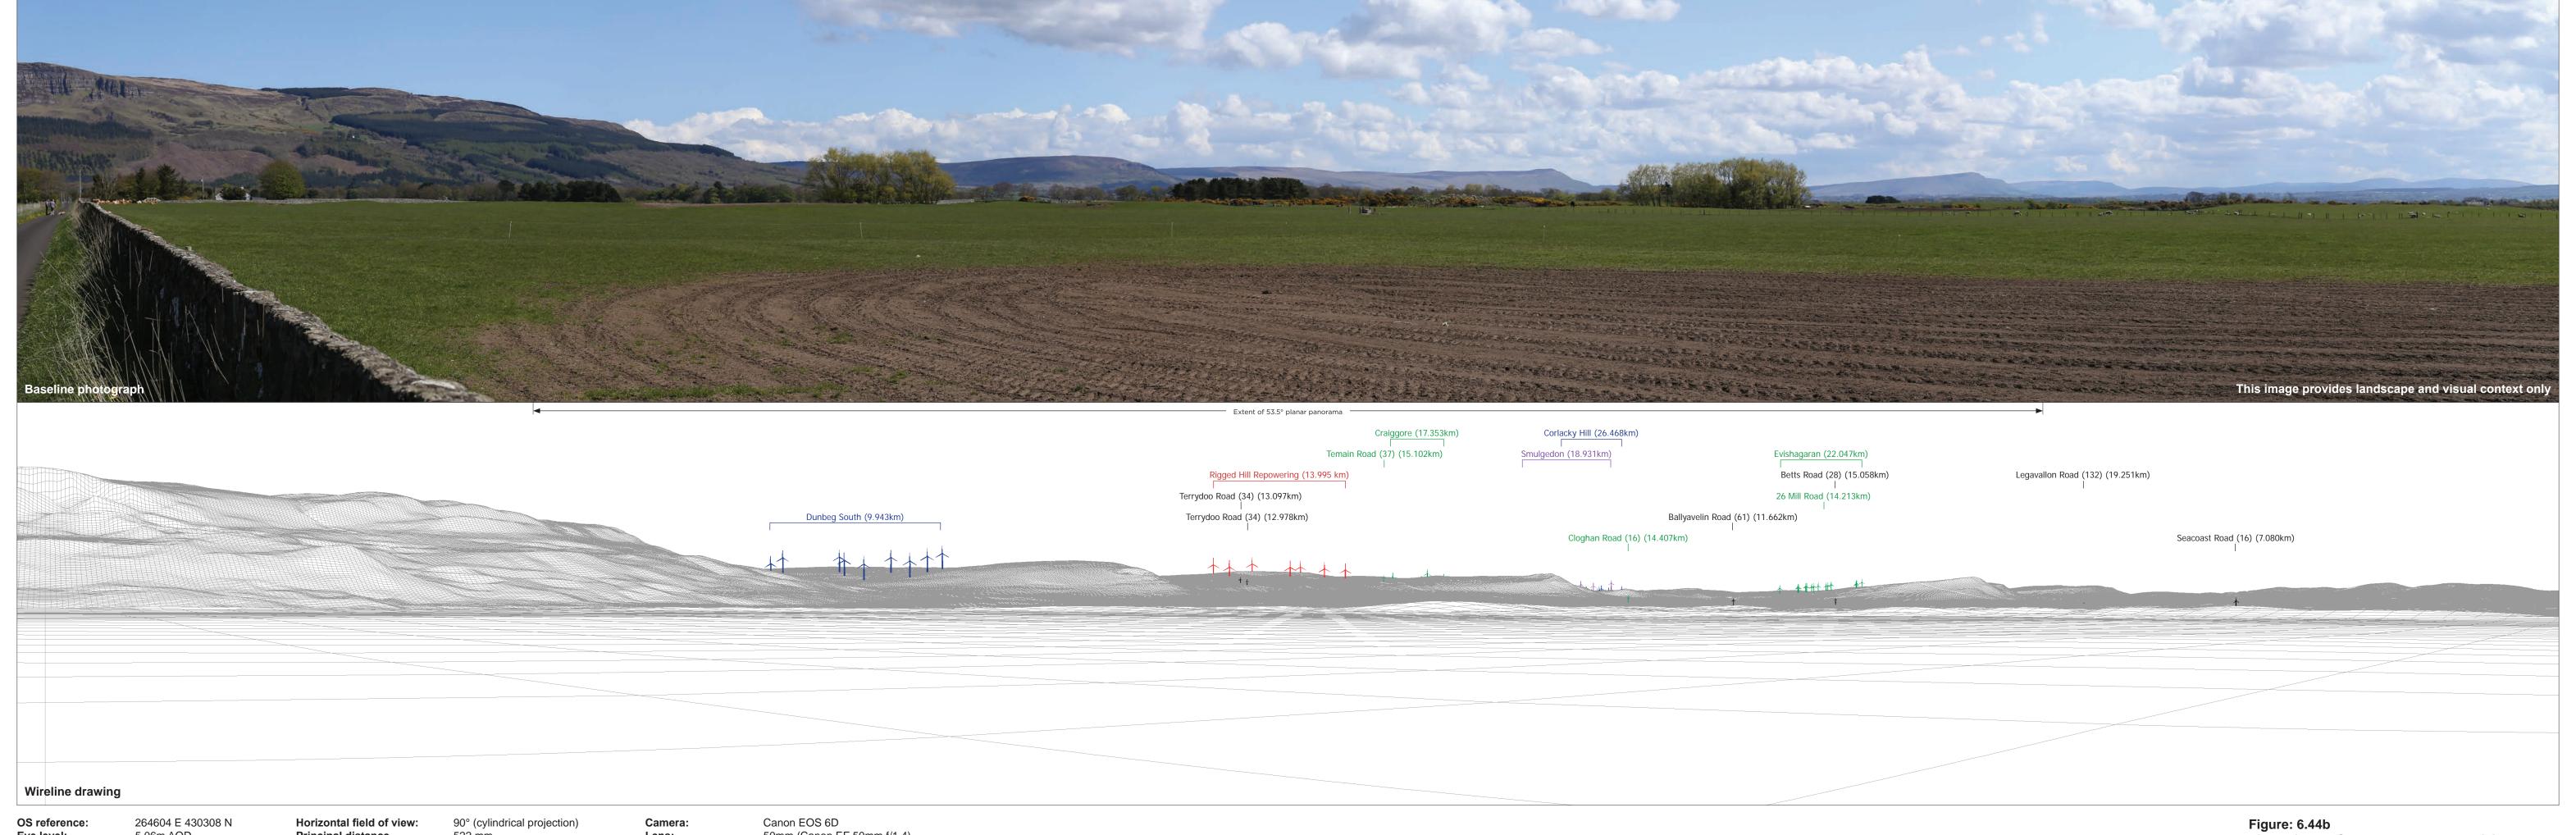

Paper size: 841 x 297 mm
Correct printed image size: 820 x 260 mm

Camera height:

Canon EOS 6D 50mm (Canon EF 50mm f/1.4) 1.5 m AGL 30/04/18, 15:13

264604 E 430308 N 5.06m AOD 13.995 km

Horizontal field of view: 53.5° (planar projection)

Principal distance 812.5 mm

Paper size: 841 x 297 mm

Correct printed image size: 820 x 260 mm

Canon EOS 6D 50mm (Canon EF 50mm f/1.4) Camera: Lens: Camera height: 1.5 m AGL 30/04/18, 15:13 Date and time: