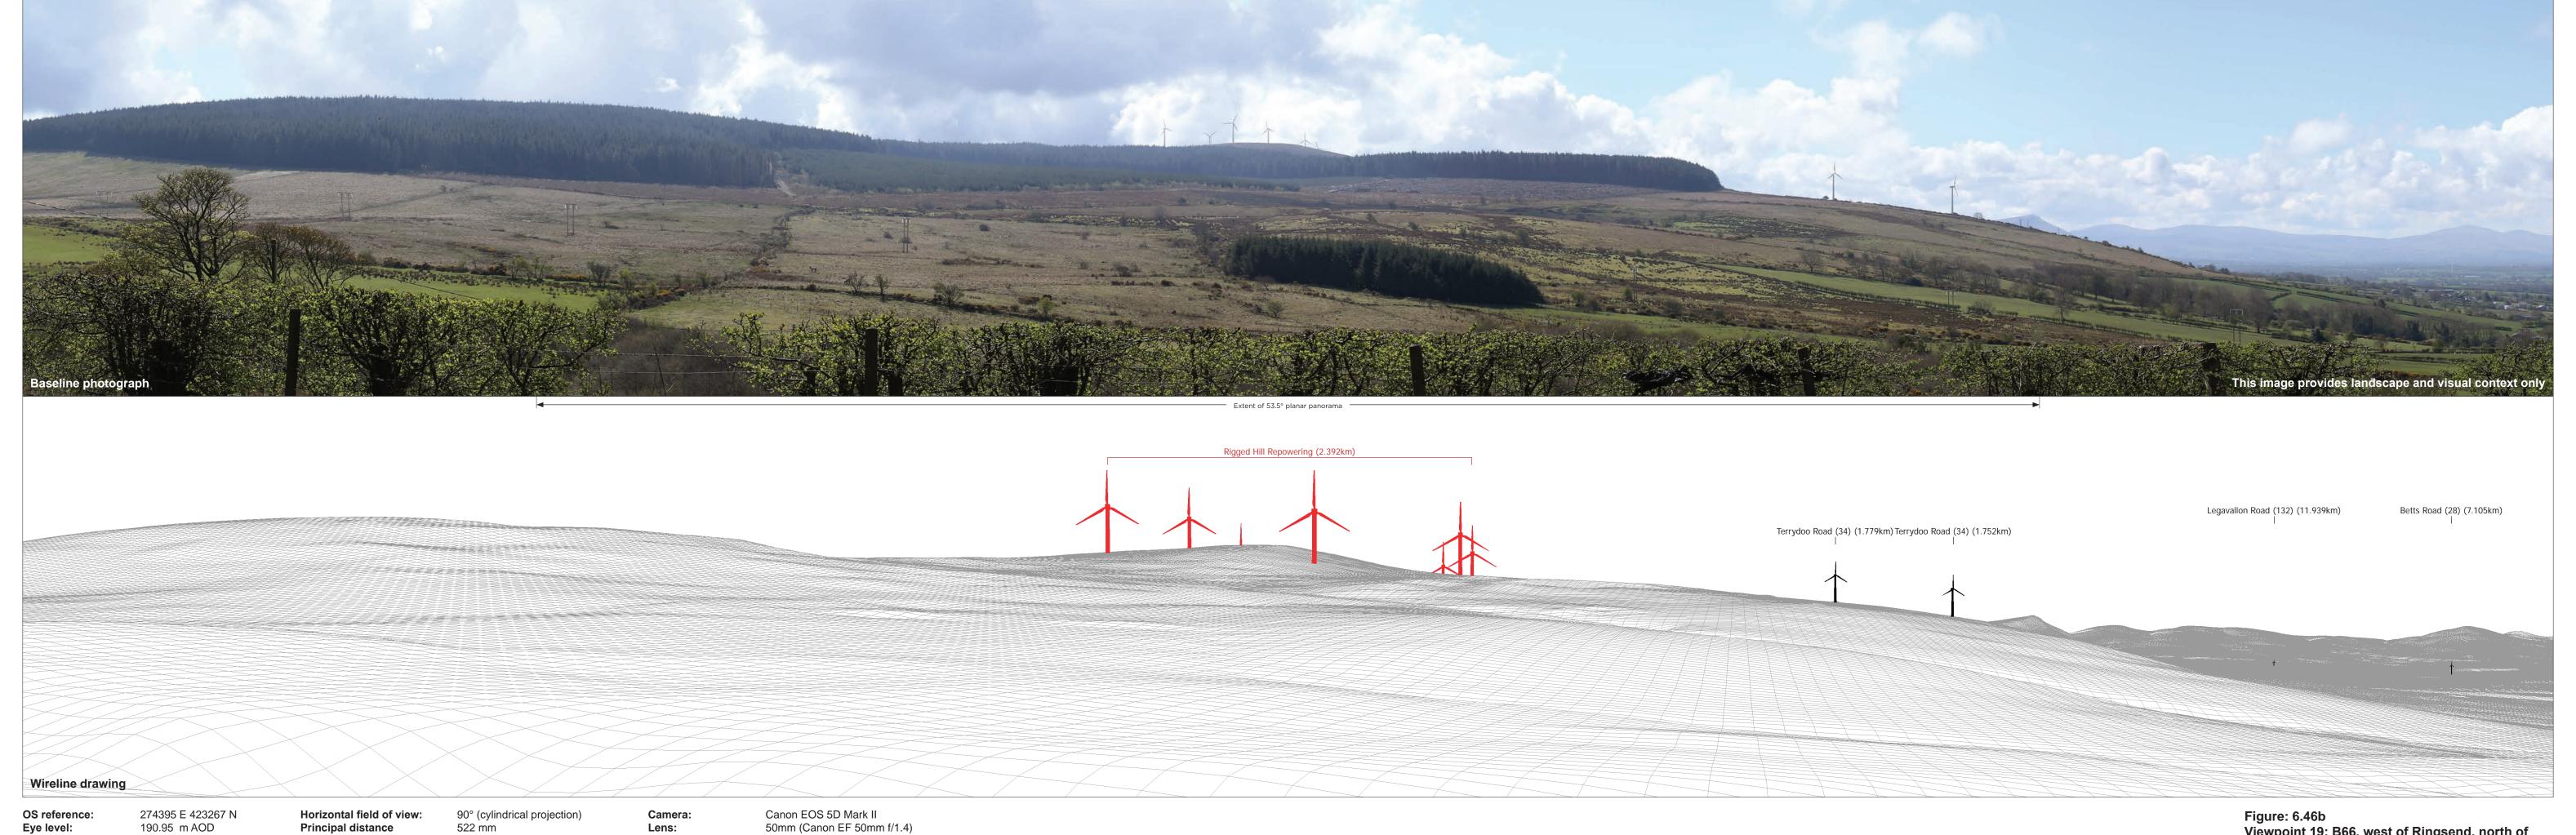

2.392 km

Principal distance

Camera height: Date and time:

Canon EOS 5D Mark II 50mm (Canon EF 50mm f/1.4) 1.5 m AGL 30/04/18, 11:54

Figure: 6.46b Viewpoint 19: B66, west of Ringsend, north of

Seacoast Road (16) (8.268km)

Horizontal field of view: Principal distance

90° (cylindrical projection) 522 mm

Camera: Lens: Camera height:

Date and time:

Canon EOS 5D Mark II 50mm (Canon EF 50mm f/1.4) 1.5 m AGL 30/04/18, 11:54

Figure: 6.46c Viewpoint 19: B66, west of Ringsend, north of