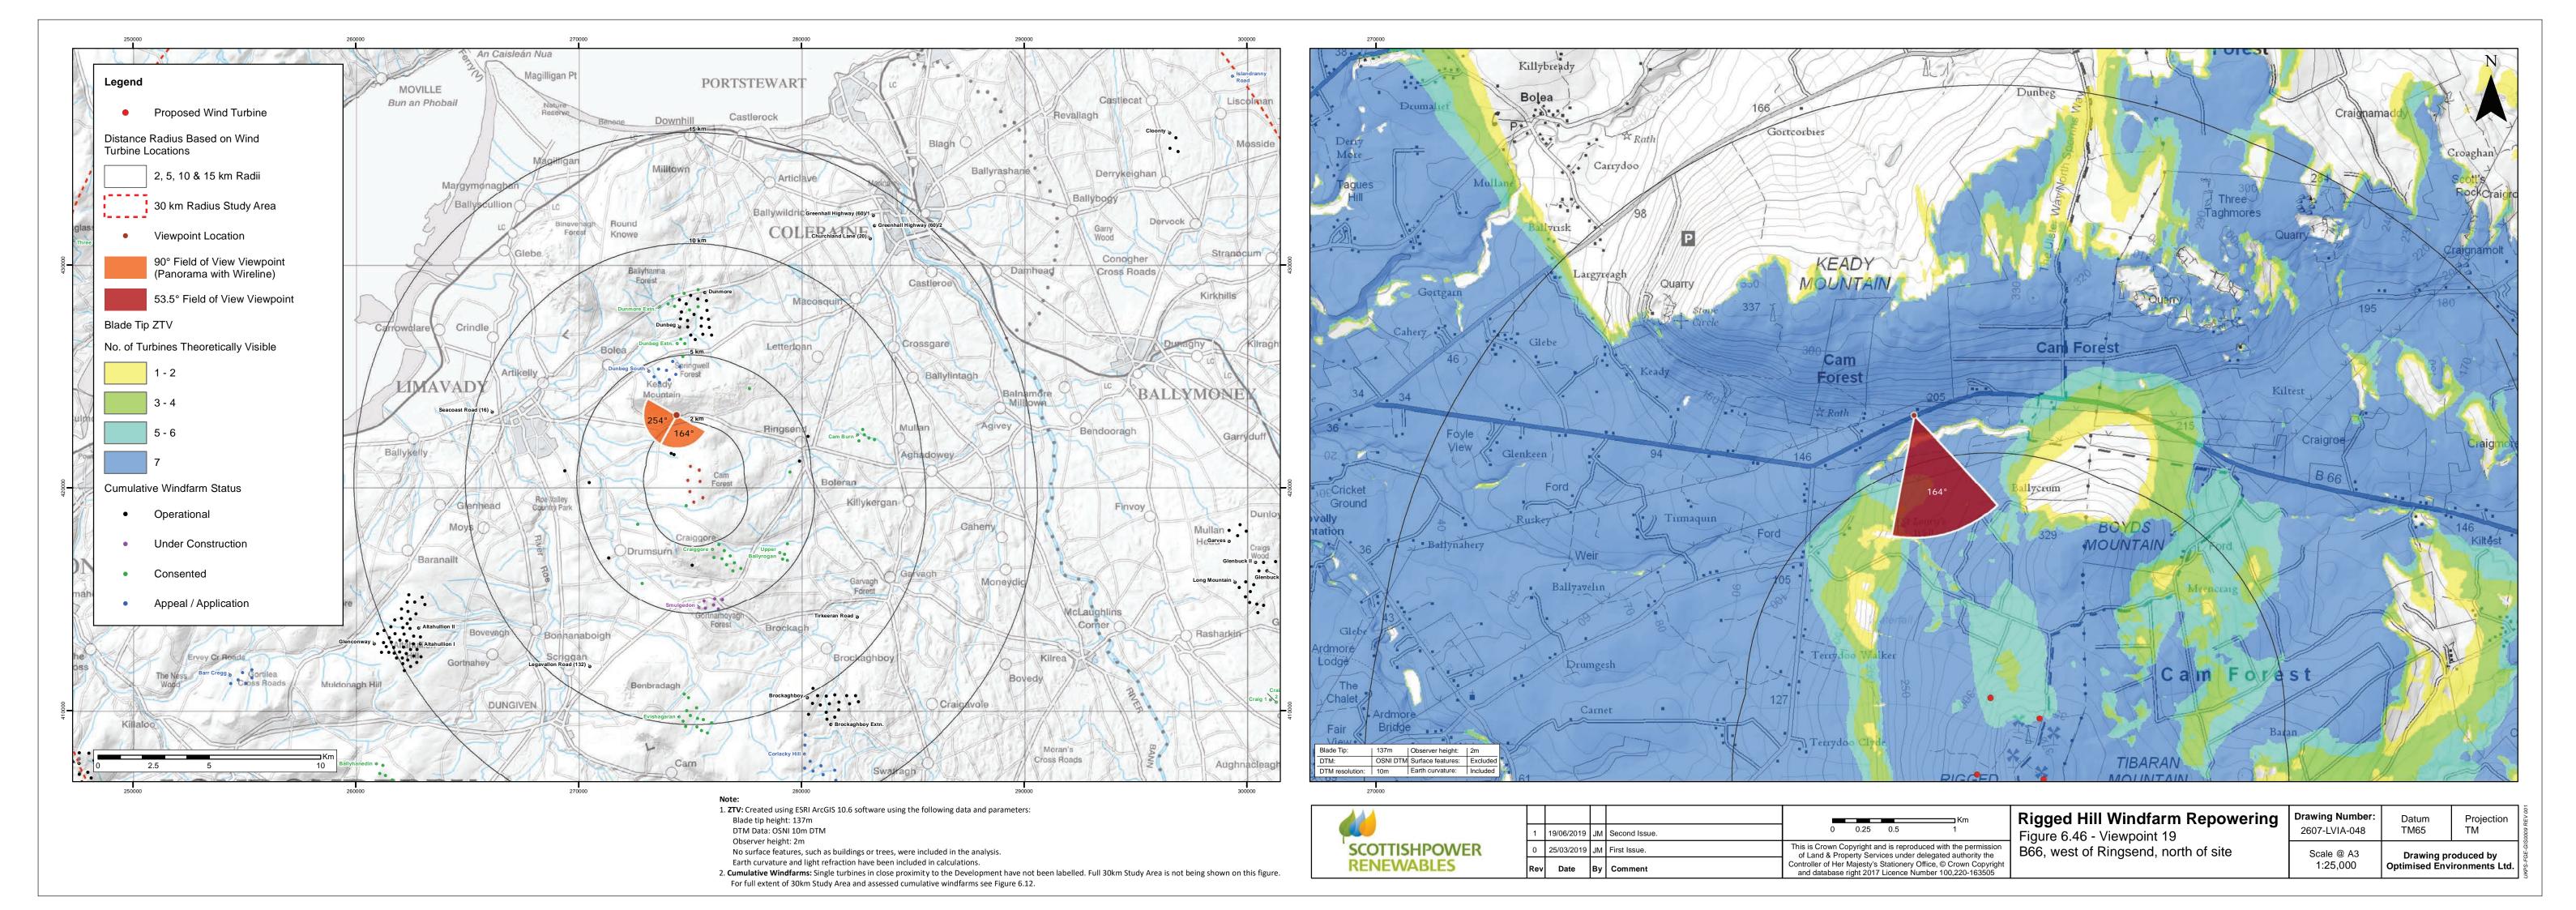

2.392 km

Principal distance

Camera height: Date and time:

Canon EOS 5D Mark II 50mm (Canon EF 50mm f/1.4) 1.5 m AGL 30/04/18, 11:54

Figure: 6.46b Viewpoint 19: B66, west of Ringsend, north of

Seacoast Road (16) (8.268km)

Horizontal field of view: Principal distance

90° (cylindrical projection) 522 mm

Camera: Lens: Camera height:

Date and time:

Canon EOS 5D Mark II 50mm (Canon EF 50mm f/1.4) 1.5 m AGL 30/04/18, 11:54

Figure: 6.46c Viewpoint 19: B66, west of Ringsend, north of