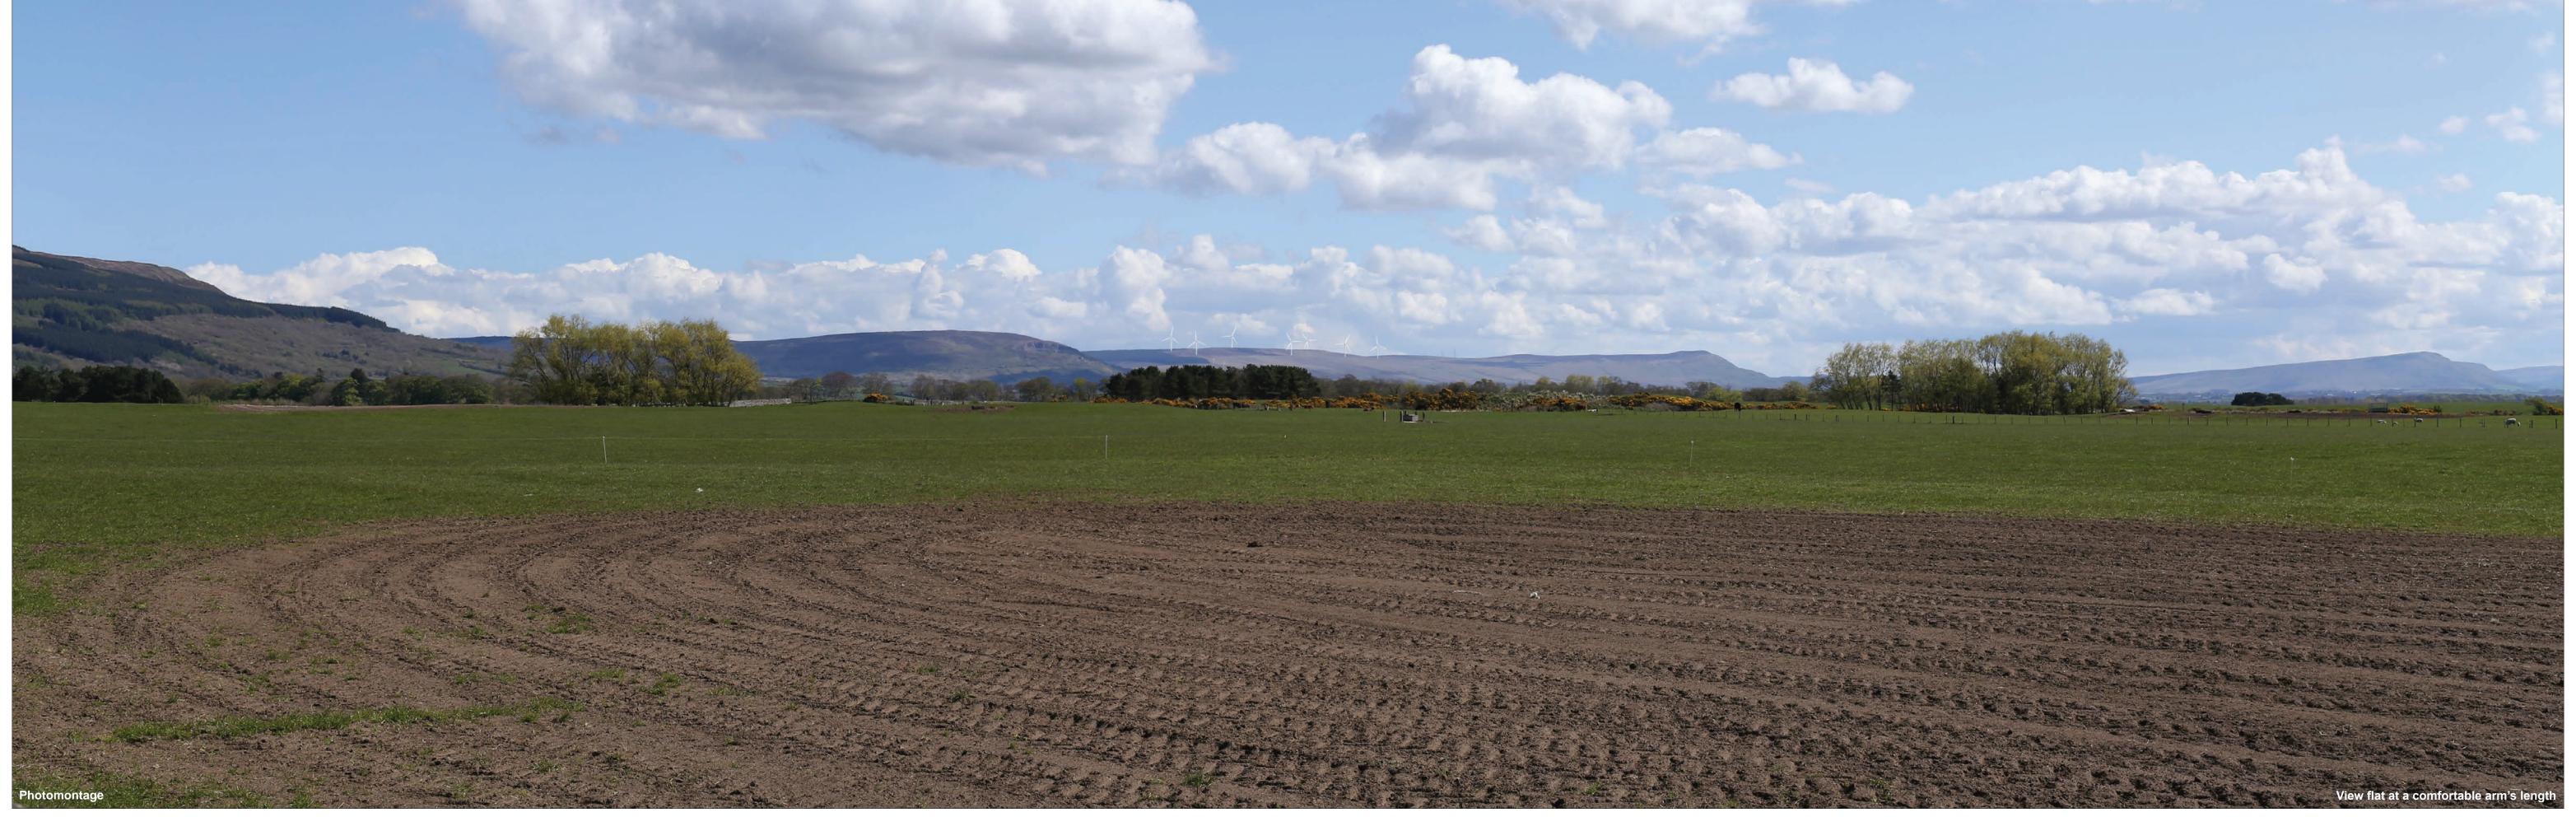

Paper size: 841 x 297 mm
Correct printed image size: 820 x 260 mm

Camera height:

Canon EOS 6D 50mm (Canon EF 50mm f/1.4) 1.5 m AGL 30/04/18, 15:13

264604 E 430308 N 5.06m AOD 13.995 km

Horizontal field of view: 53.5° (planar projection)

Principal distance 812.5 mm

Paper size: 841 x 297 mm

Correct printed image size: 820 x 260 mm

Canon EOS 6D 50mm (Canon EF 50mm f/1.4) Camera: Lens: Camera height: 1.5 m AGL 30/04/18, 15:13 Date and time: