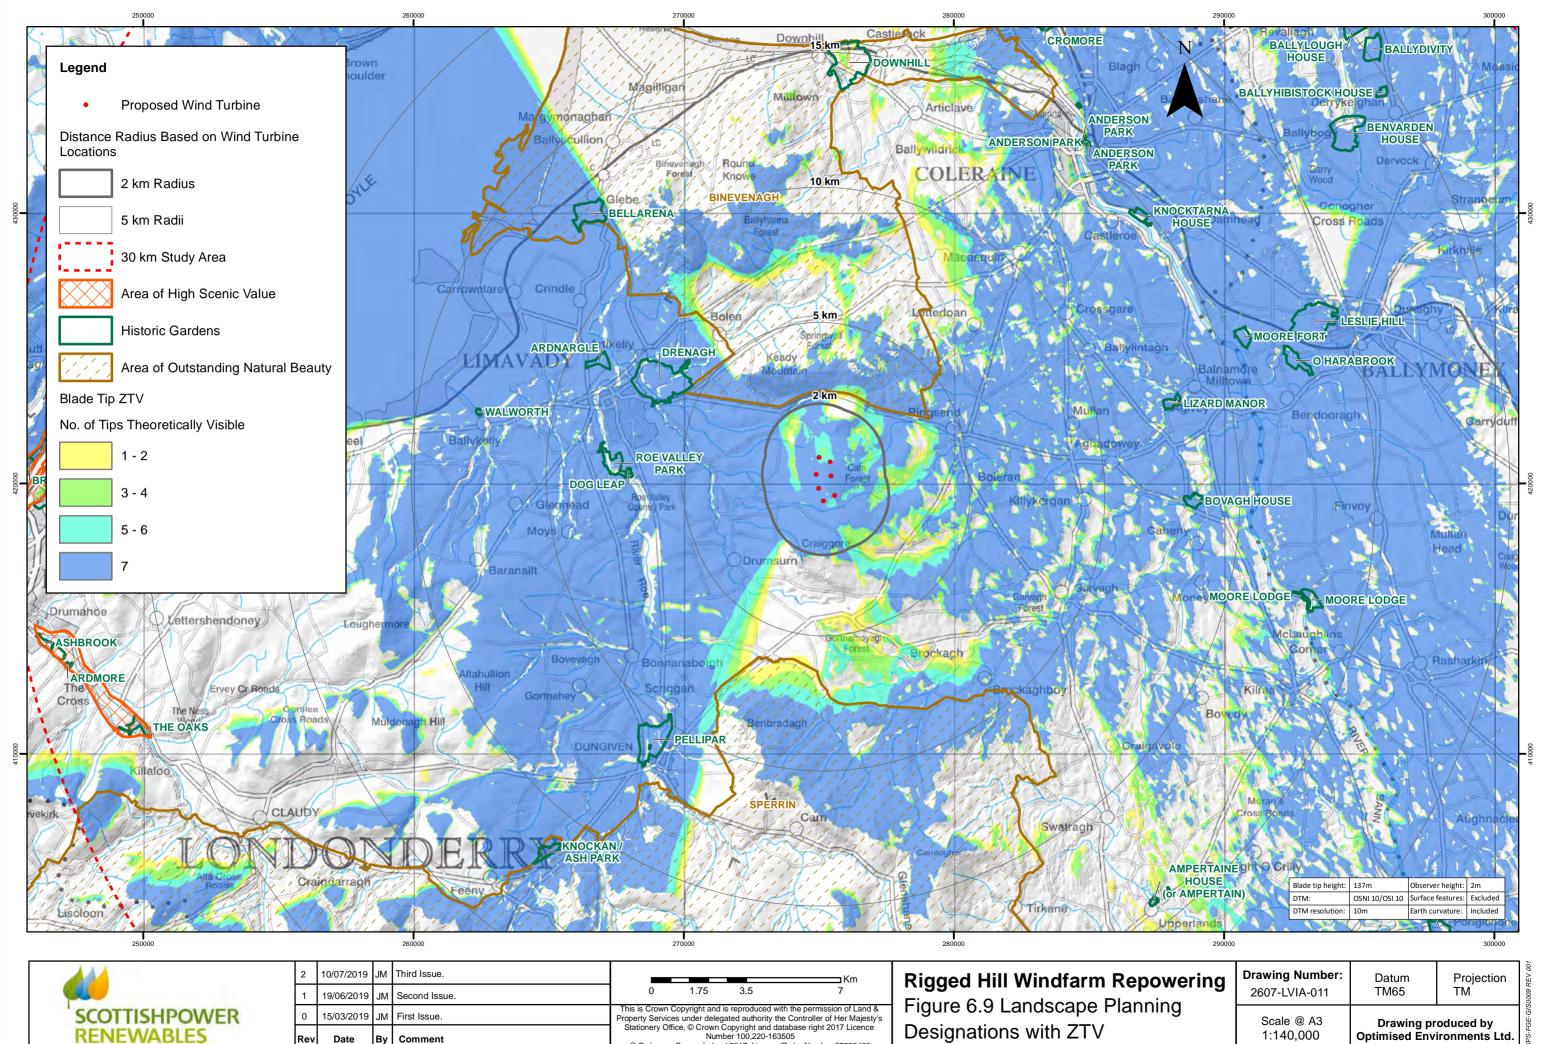

| 0        | 1.75        | 3.5         | 7                                                                        |
| SCOTTISHPOWER | 0 | 15/03/2019 | JM | First Issue.  | Property \$                                                                                                                                                    | Services | under deleg | ated author | ed with the permission of Land &<br>rity the Controller of Her Majesty's |
| RENEWABLES    |   | Date       | Ву | Comment       | Stationery Office, © Crown Copyright and database right 2017 Licence<br>Number 100,220-163505<br>© Ordnance Survey Ireland 2017. Licence/Order Number 25299430 |          |             |             |                                                                          |



|               | 2          | 10/07/2019 | JM | Third Issue.  |                                                                                                                                                                |
|---------------|------------|------------|----|---------------|----------------------------------------------------------------------------------------------------------------------------------------------------------------|
|               | 1          | 19/06/2019 | JM | Second Issue. |                                                                                                                                                                |
| SCOTTISHPOWEI | <b>R</b> 0 | 15/03/2019 | JM | First Issue.  | This is Crown Copyright and is reproduced with the perm