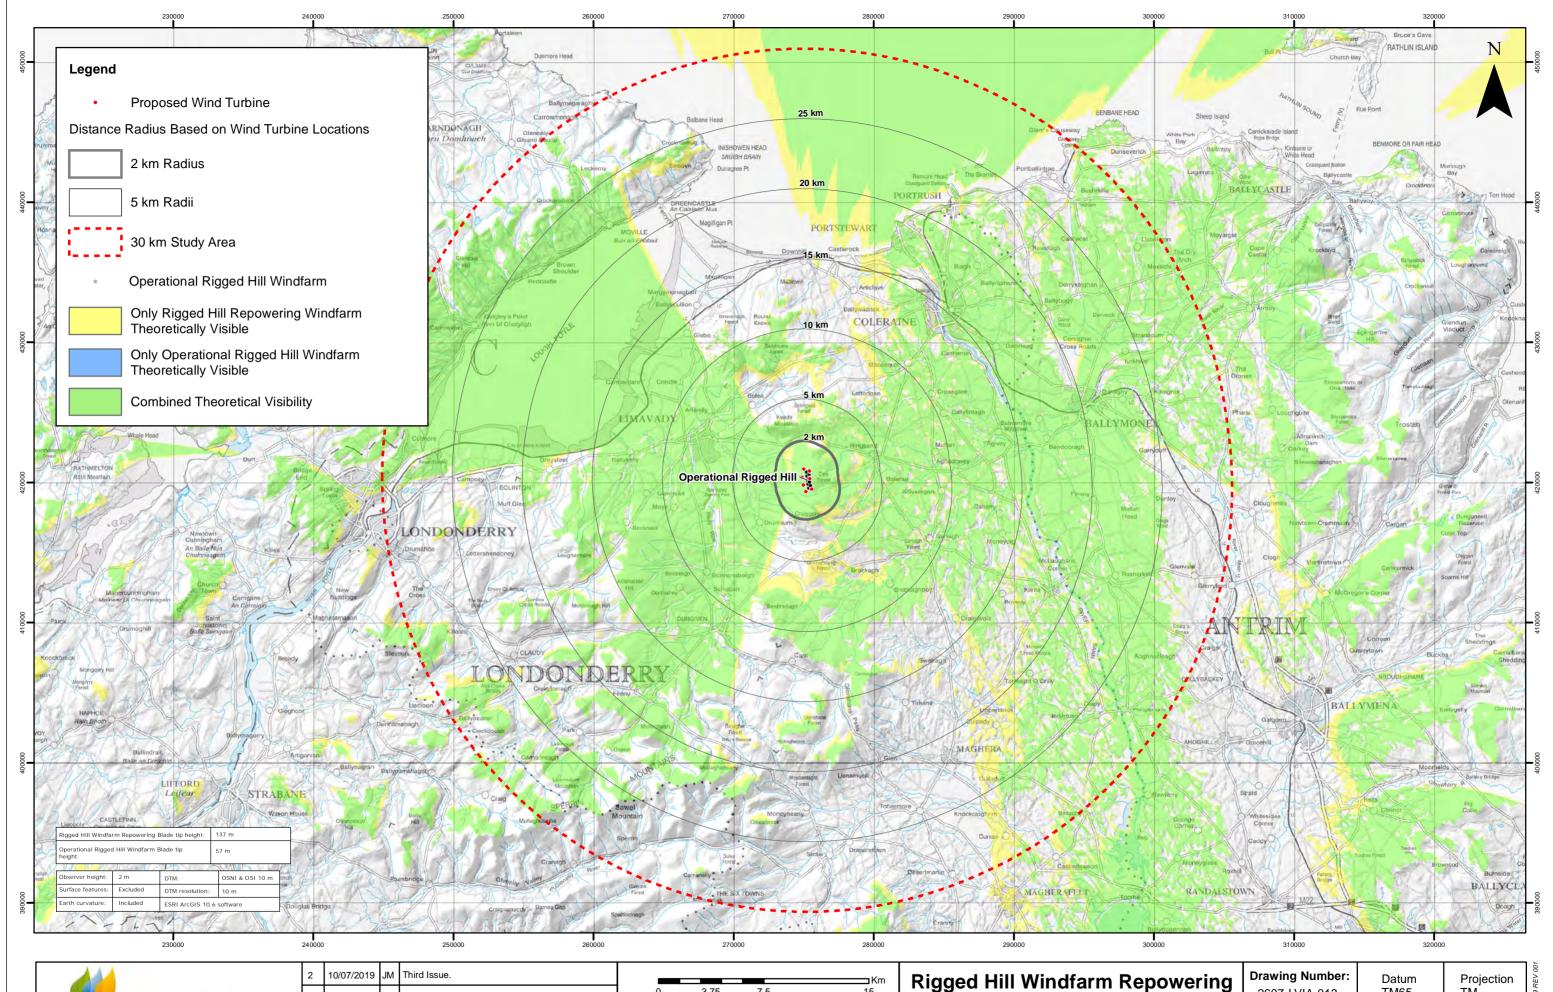

## **Rigged Hill Windfarm Repoweri** Figure 6.11 Comparative ZTV with Operational Rigged Hill Windfarm

| <b>ring</b><br>ith | 2607-LVIA-013           | Datum<br>TM65               | Projection<br>TM | 80009 REV    |
|--------------------|-------------------------|-----------------------------|------------------|--------------|
| m                  | Scale @ A3<br>1:270,000 | Drawing pr<br>Optimised Env |                  | UKPS-FGE-GIS |