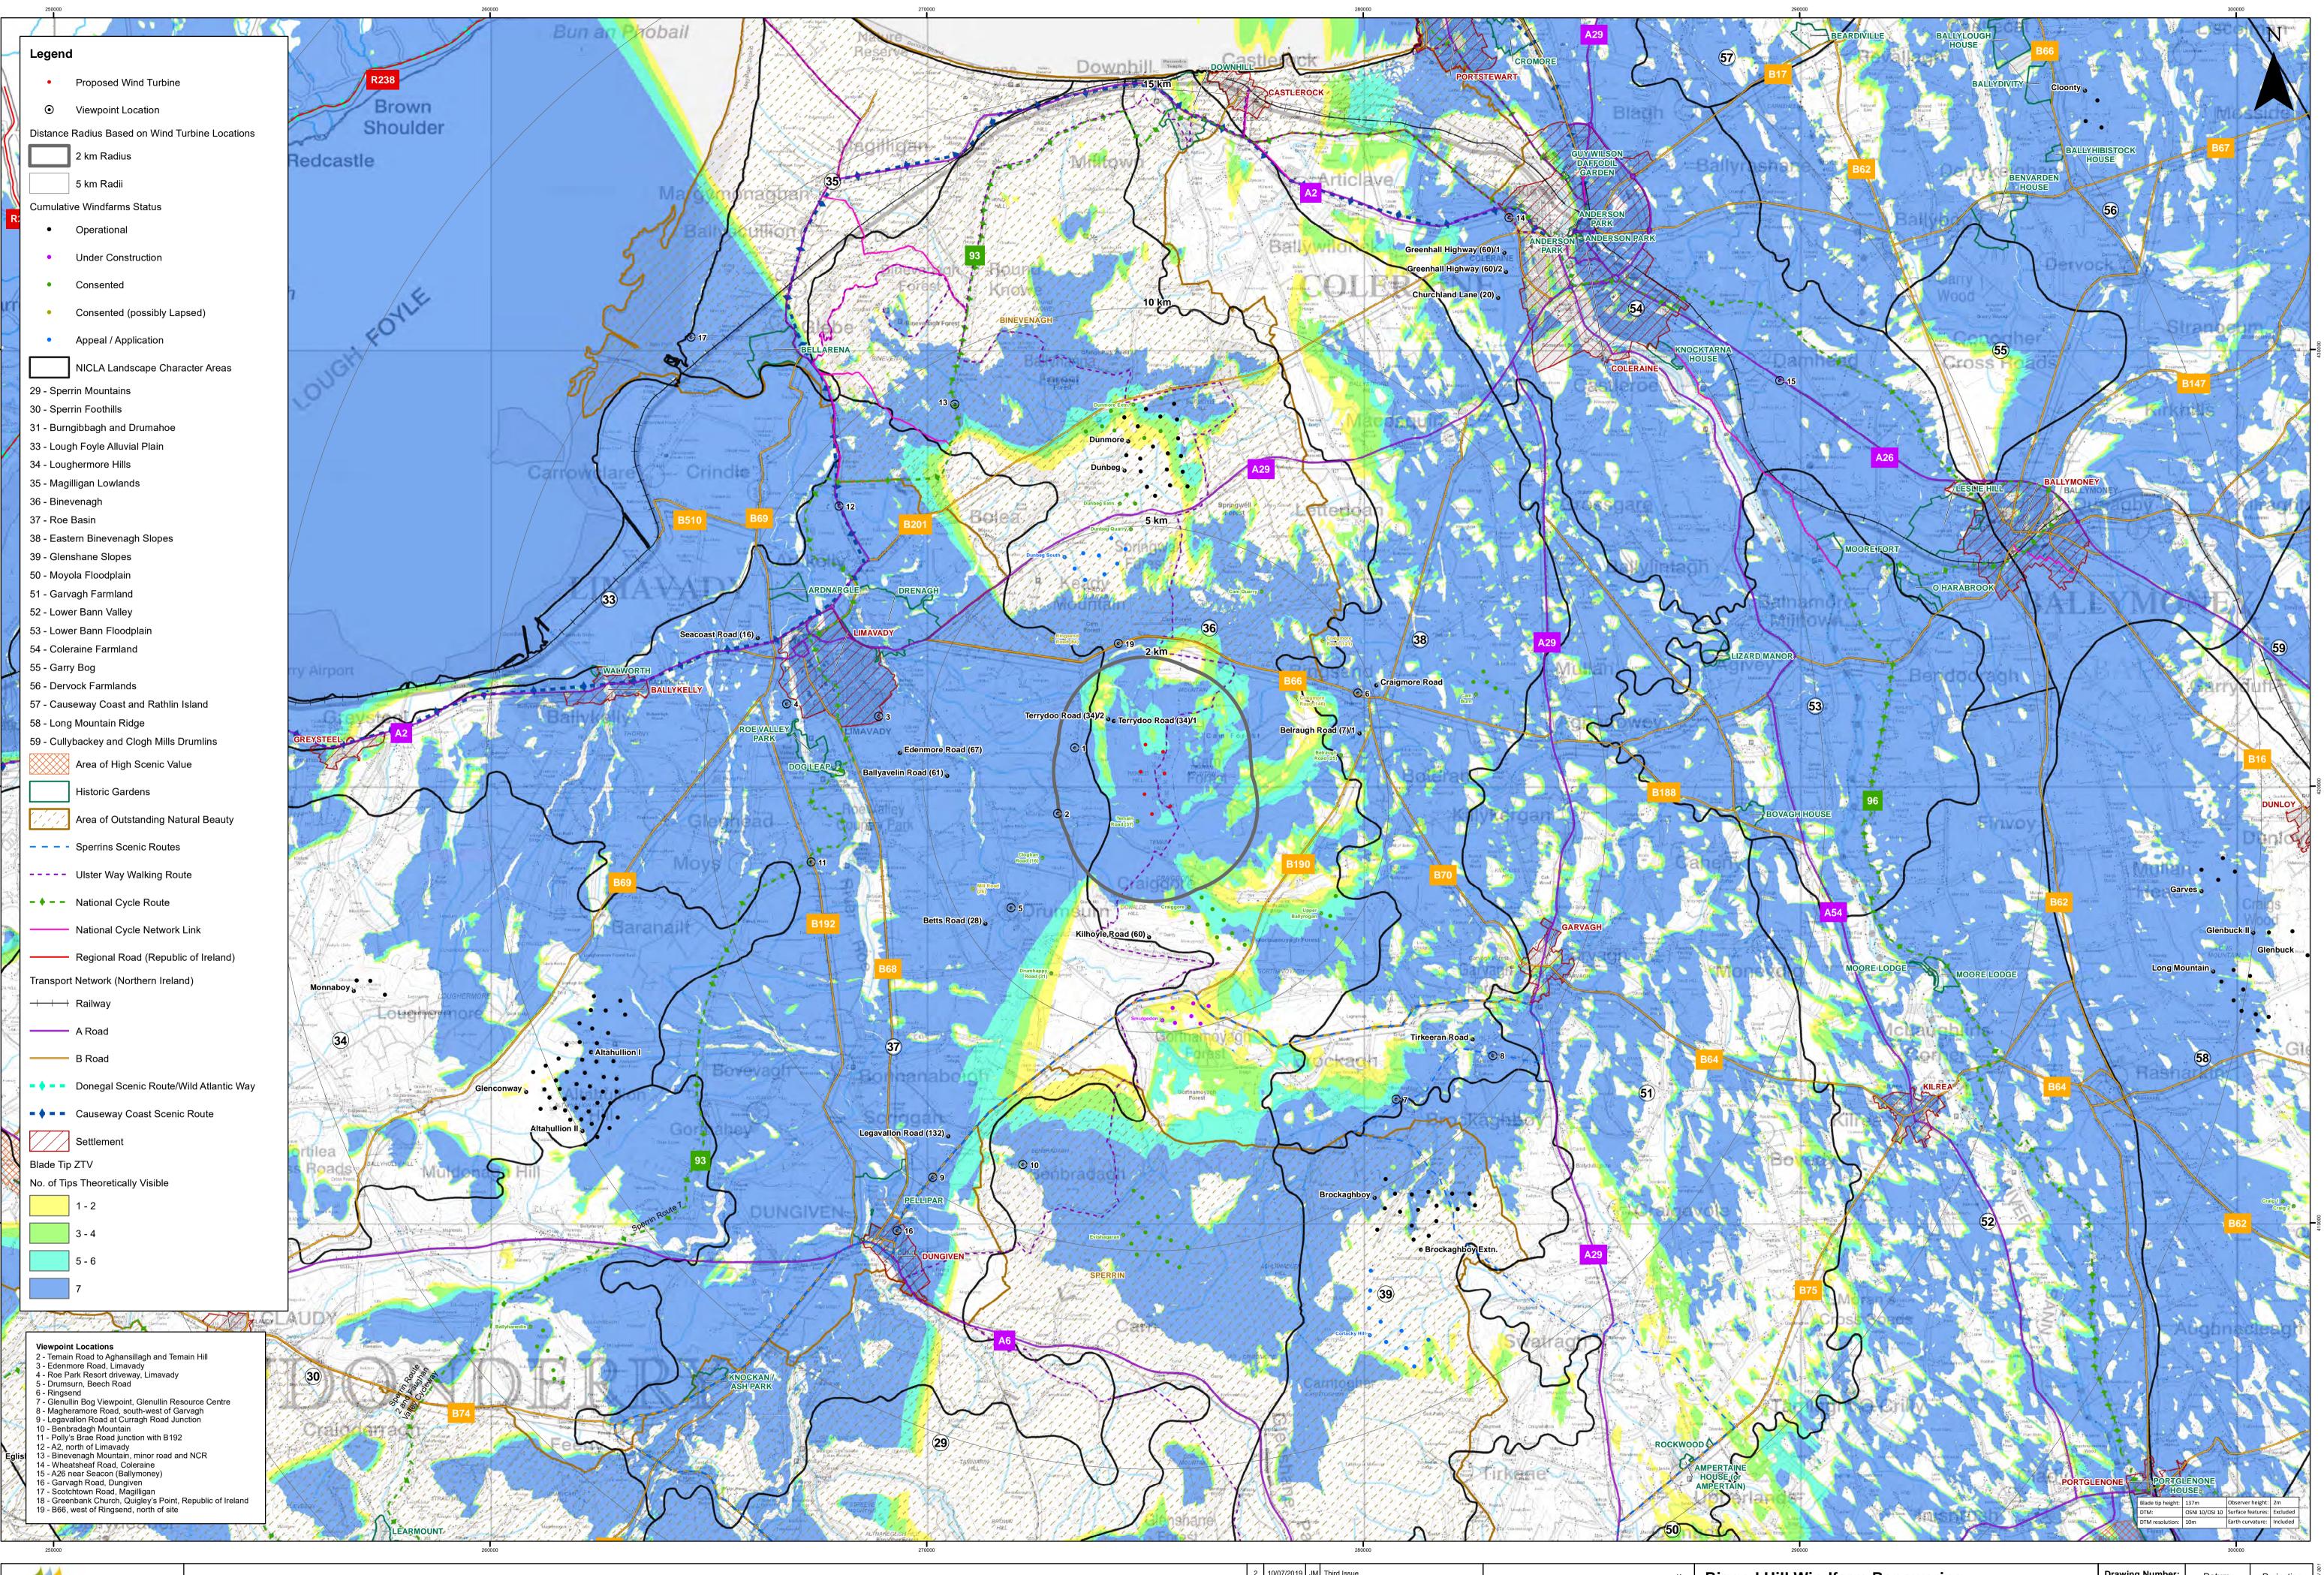

| RENEWABLES    | Rev | Date       | Ву | Comment       | · ·            | Numbe             | r 100,220-163505    | ase right 2017 Licence<br>er Number 25299430         |
|---------------|-----|------------|----|---------------|----------------|-------------------|---------------------|------------------------------------------------------|
| SCOTTISHPOWER | 0   | 15/03/2019 | JM | First Issue.  | Property Servi | ces under delegat | ed authority the Co | e permission of Land &<br>ontroller of Her Majesty's |
|               | 1   | 19/06/2019 | JM | Second Issue. | 0              | 3.75              | 7.5                 | 15                                                   |
|               | 2   | 10/07/2019 | JM | Third Issue.  |                |                   |                     | Km                                                   |