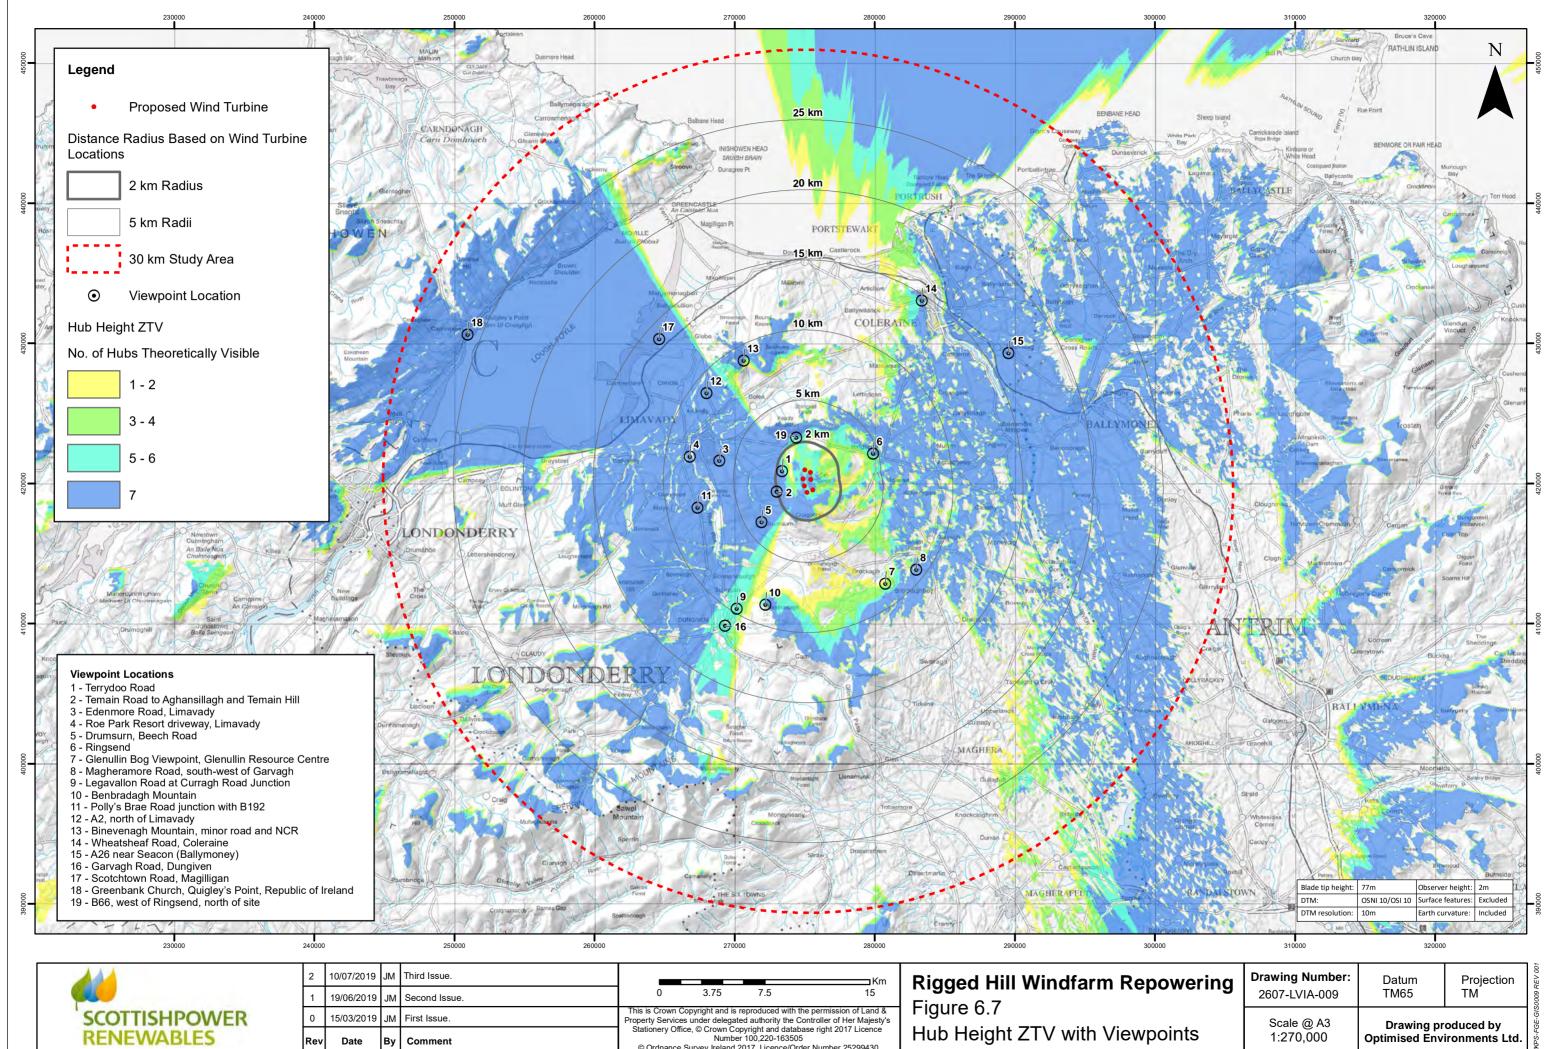

# **Rigged Hill Windfarm Repow** Figure 6.5 Principal Visual Receptors

| ering | Drawing Number:<br>2607-LVIA-006 | Datum<br>TM65               | Projection<br>TM | S0009 REV 001 |
|-------|----------------------------------|-----------------------------|------------------|---------------|
|       | Scale @ A3<br>1:270,000          | Drawing pr<br>Optimised Env |                  | UKPS-FGE-GIS  |