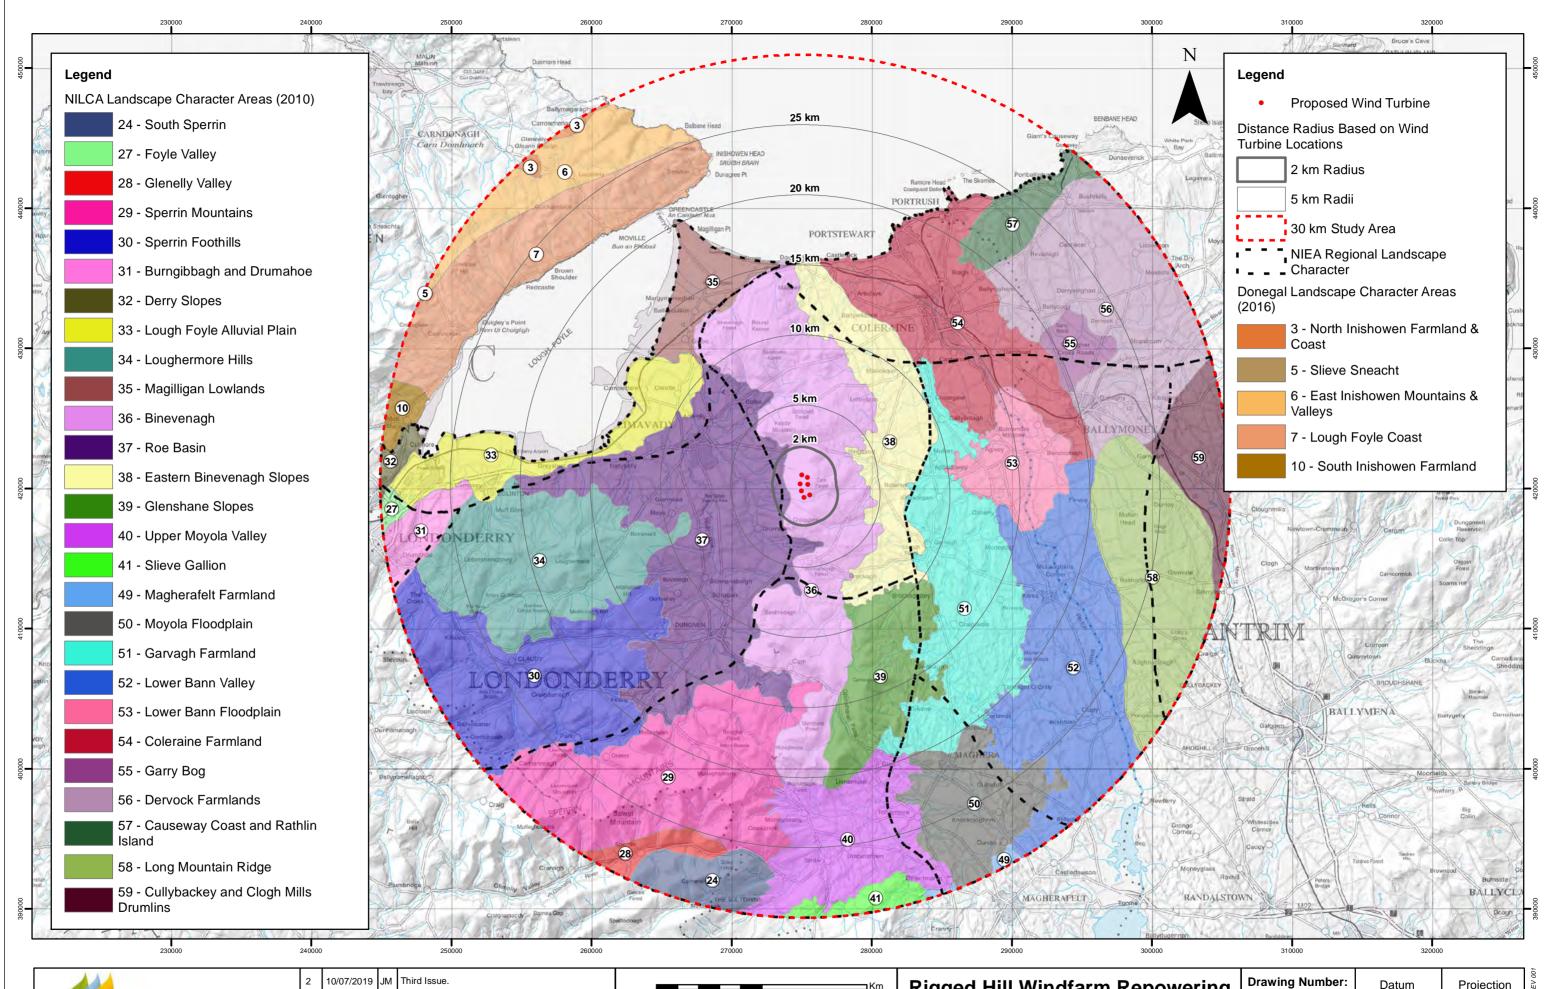

# Rigged Hill Windfarm Repower Figure 6.3 Landscape Character Areas

| ring | Drawing Number:<br>2607-LVIA-004 | Datum<br>TM65               | Projection<br>TM |               |
|------|----------------------------------|-----------------------------|------------------|---------------|
|      | Scale @ A3<br>1:270,000          | Drawing pr<br>Optimised Env |                  | IIKPS-EGE-GIS |