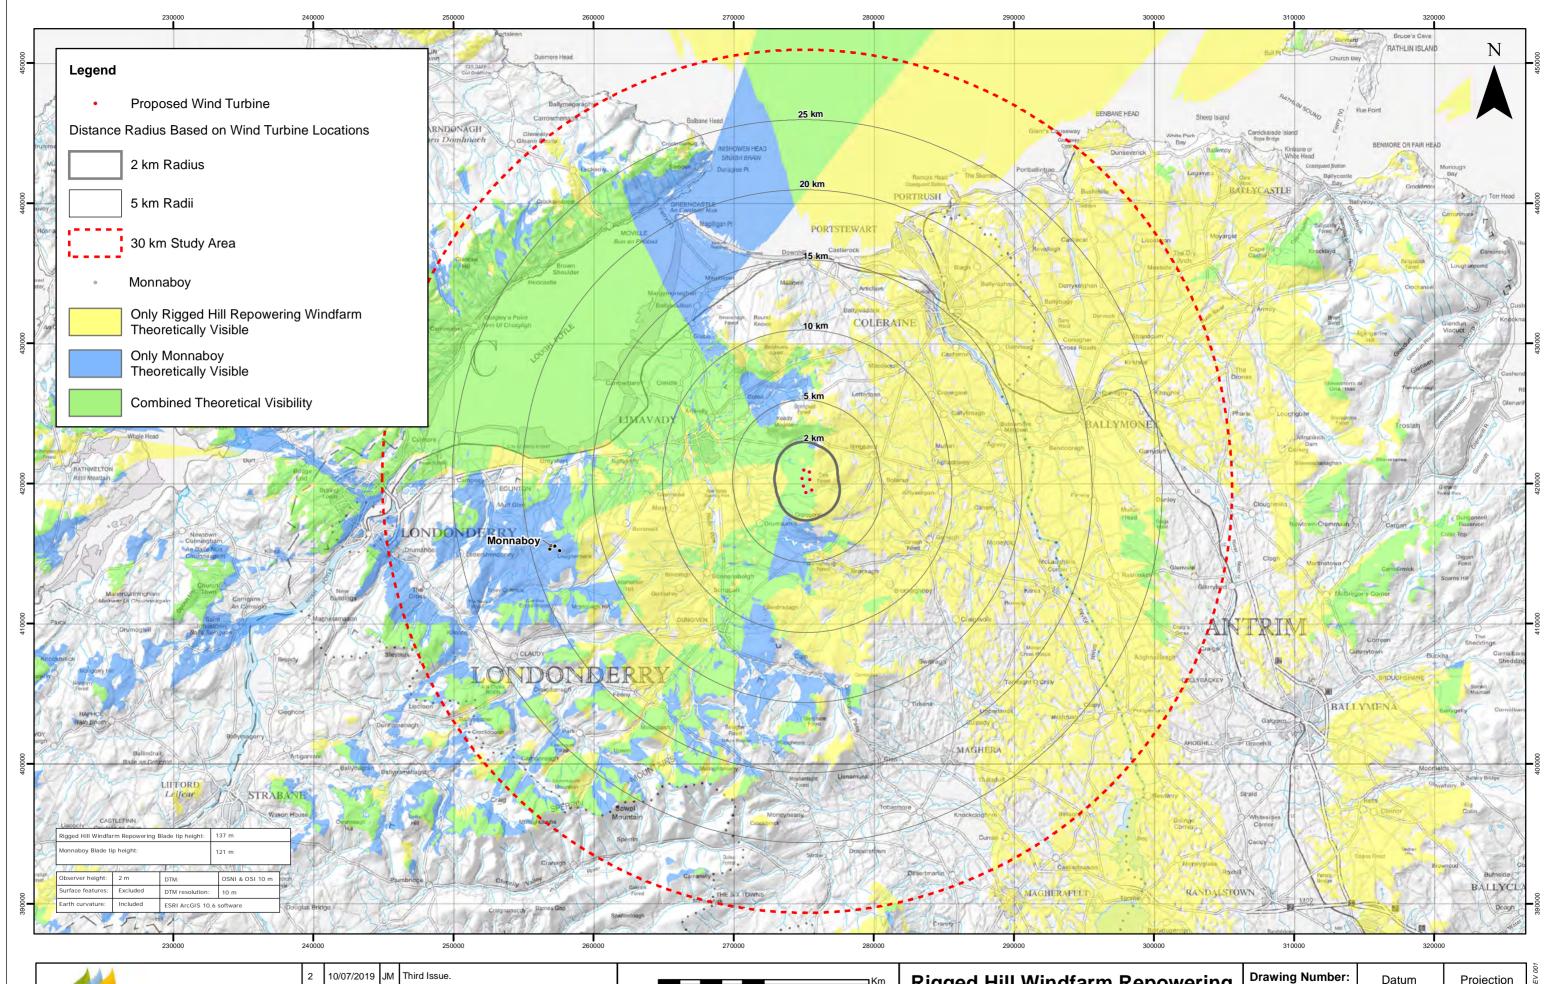

## **Rigged Hill Windfarm Repowe** Figure 6.16 CZTV with Monnabe

| ering | Drawing Number:<br>2607-LVIA-018 | Datum<br>TM65               | Projection<br>TM | 0009 REV 0   |
|-------|----------------------------------|-----------------------------|------------------|--------------|
| роу   | Scale @ A3<br>1:270,000          | Drawing pr<br>Optimised Env |                  | UKPS-FGE-GIS |