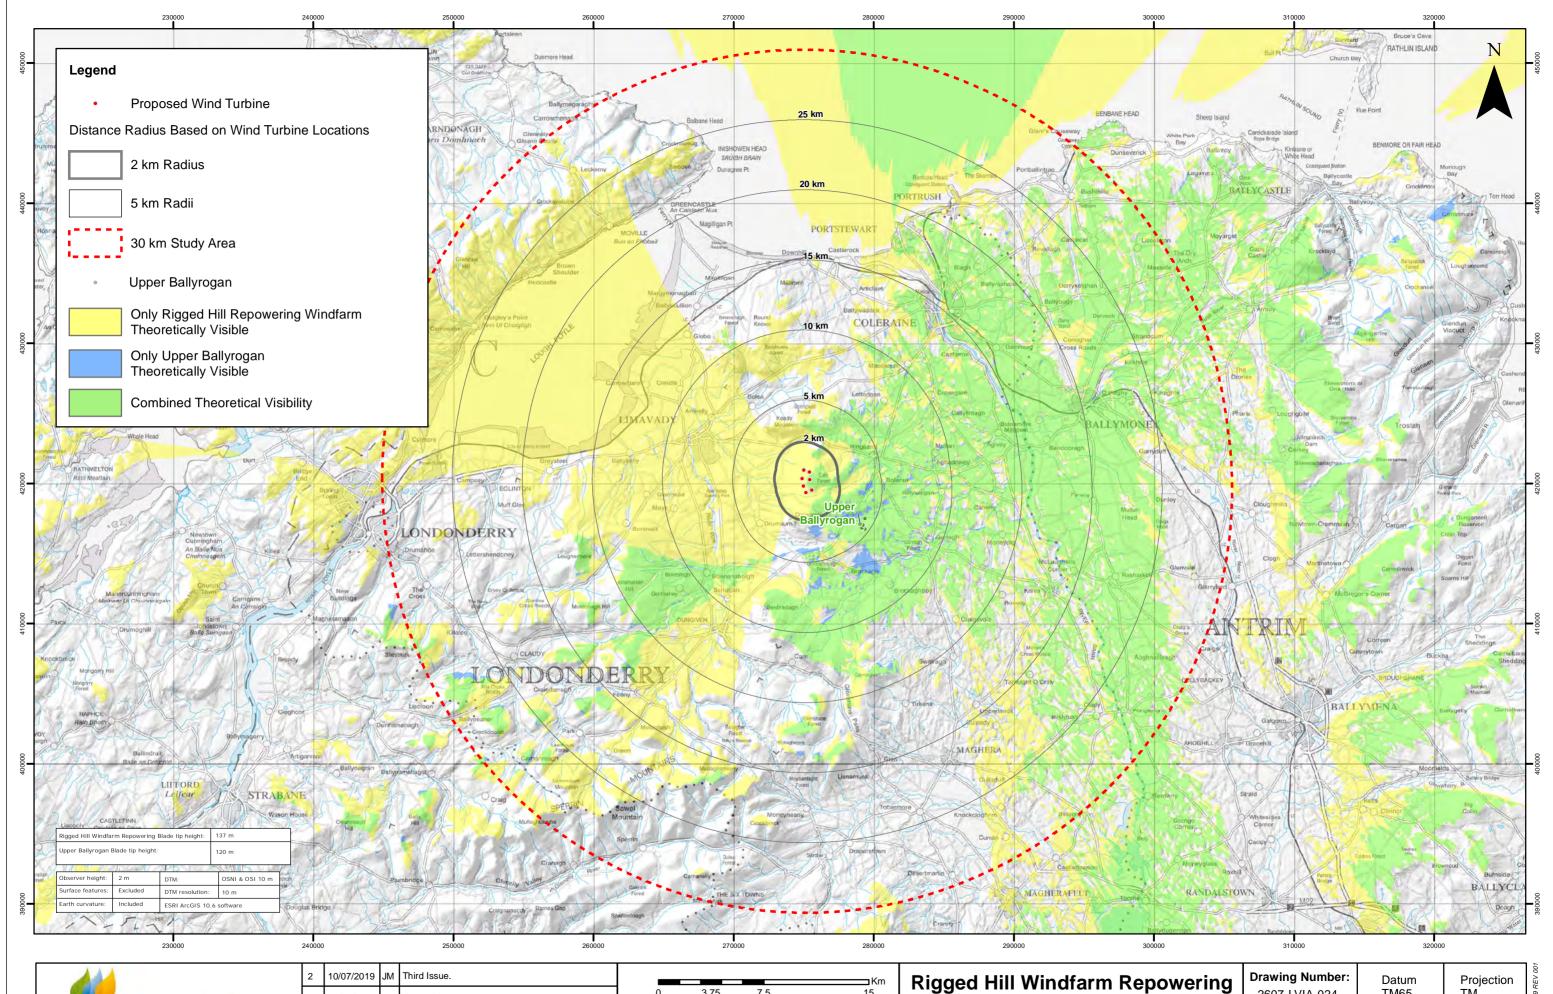

### **Rigged Hill Windfarm Repower** Figure 6.22 CZTV with Upper Ballyrogan

| ering | 2607-LVIA-024           | Datum<br>TM65               | Projection<br>TM | 0009 REV     |
|-------|-------------------------|-----------------------------|------------------|--------------|
|       | Scale @ A3<br>1:270,000 | Drawing pr<br>Optimised Env |                  | UKPS-FGE-GIS |