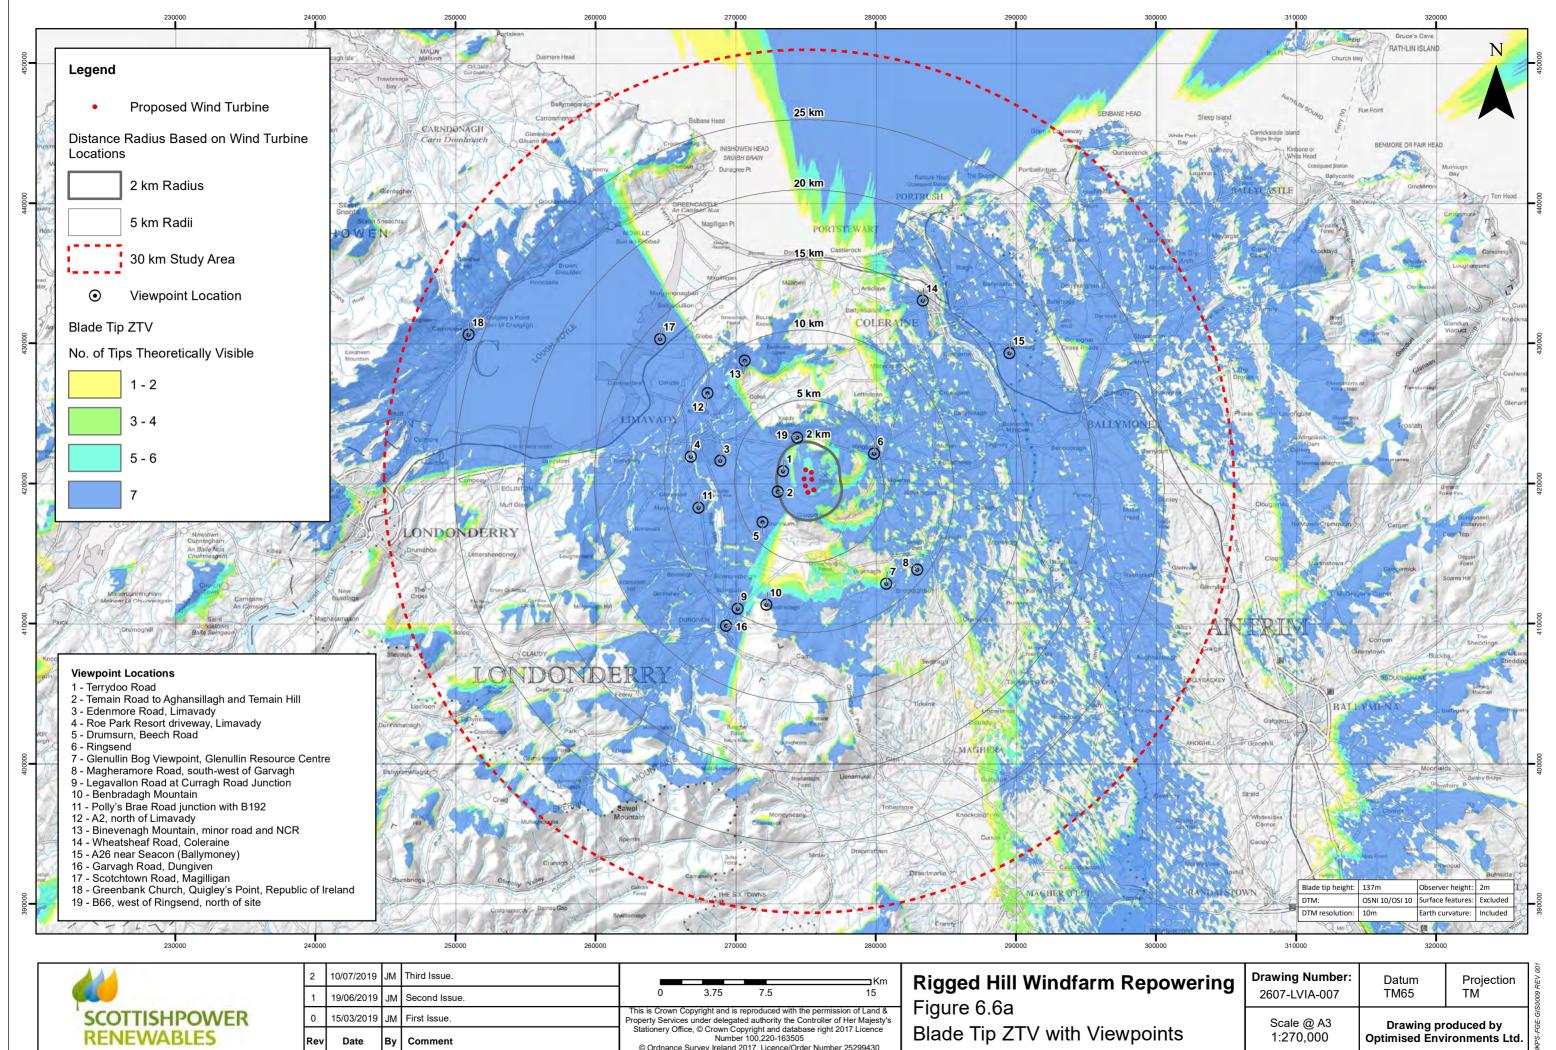

# **Rigged Hill Windfarm Repow** Figure 6.5 Principal Visual Receptors

| ering | Drawing Number:<br>2607-LVIA-006 | Datum<br>TM65               | Projection<br>TM | S0009 REV 001 |
|-------|----------------------------------|-----------------------------|------------------|---------------|
|       | Scale @ A3<br>1:270,000          | Drawing pr<br>Optimised Env |                  | UKPS-FGE-GIS  |