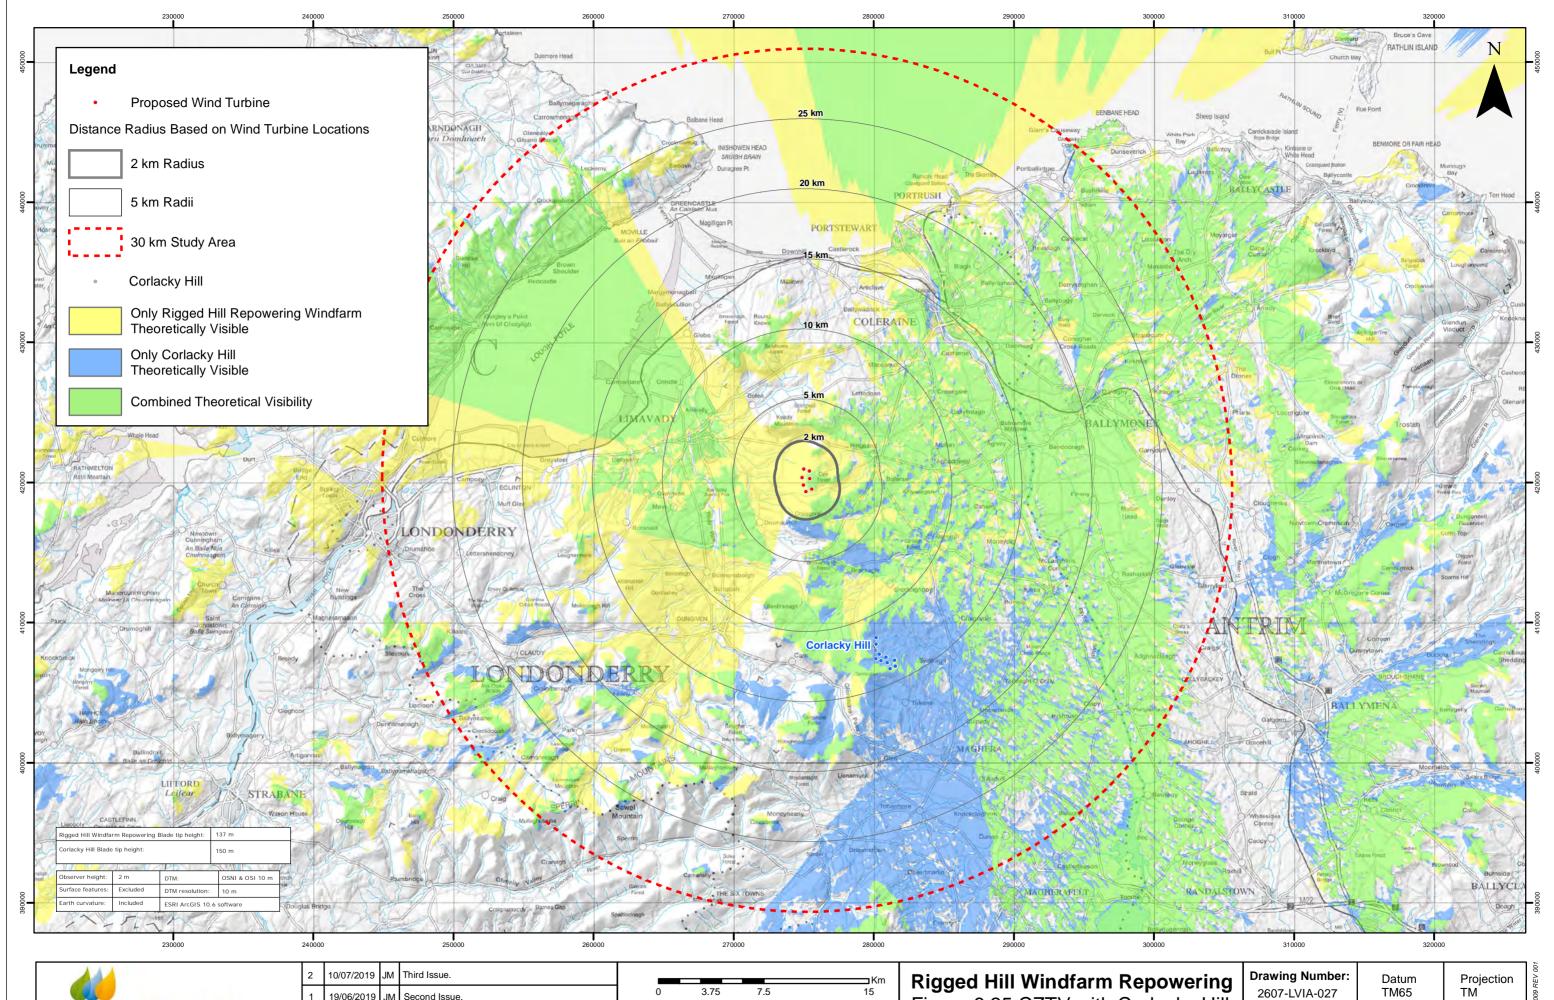

# Rigged Hill Windfarm Repowering Figure 6.25 CZTV with Corlacky Hill

Scale @ A3 1:270,000

Drawing produced by Optimised Environments Ltd.

|                             | 2   | 10/07/2019 | JM | Third Issue.  |            |             |                                                                                                                              |                  | Km                                                  | F |  |
|-----------------------------|-----|------------|----|---------------|------------|-------------|------------------------------------------------------------------------------------------------------------------------------|------------------|-----------------------------------------------------|---|--|
| SCOTTISHPOWER<br>RENEWABLES | 1   | 19/06/2019 | JM | Second Issue. | 0          | )           | 3.75                                                                                                                         | 7.5              | 15                                                  |   |  |
|                             | 0   | 15/03/2019 | JM | First Issue.  | Property S | Services un | In Copyright and is reproduced with the permission of Land & vices under delegated authority the Controller of Her Majesty's |                  |                                                     |   |  |
|                             | Rev | Date       | Ву | Comment       |            | •           | Numbe                                                                                                                        | er 100,220-16350 | base right 2017 Licence<br>5<br>der Number 25299430 |   |  |
|                             |     |            |    |               |            |             |                                                                                                                              |                  |                                                     |   |  |