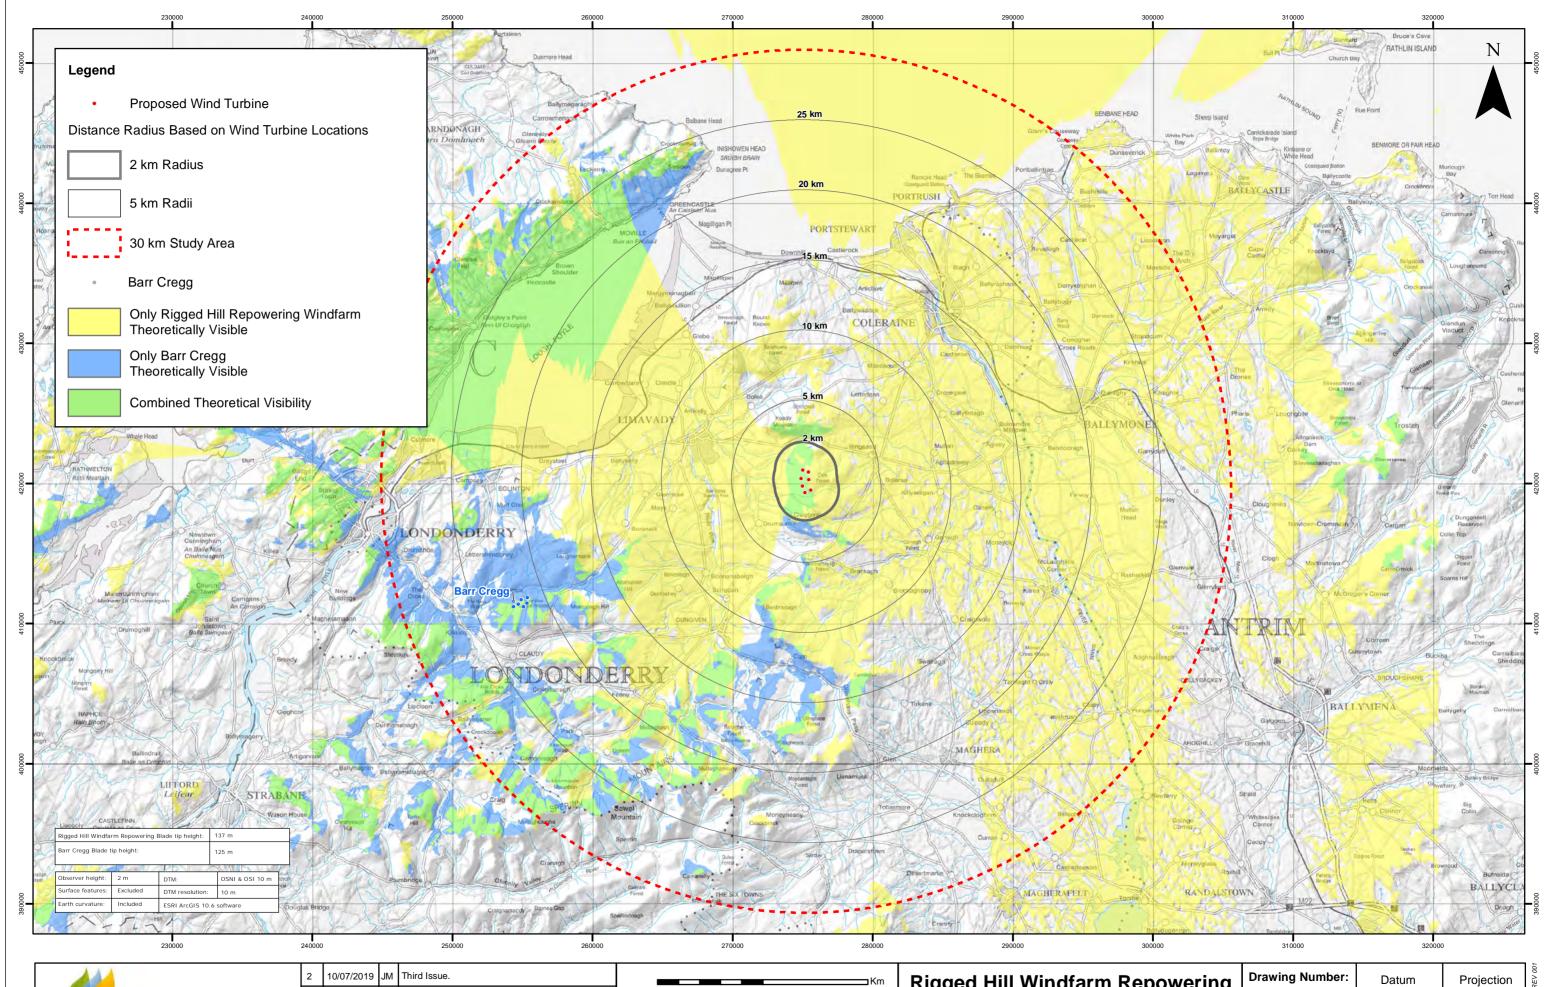

## **Rigged Hill Windfarm Repowe** Figure 6.27 CZTV with Barr Cre

| <b>ering</b><br>egg | Drawing Number:<br>2607-LVIA-029 | Datum Projection<br>TM65 TM                        |  |  |  |  |  |
|---------------------|----------------------------------|----------------------------------------------------|--|--|--|--|--|
|                     | Scale @ A3<br>1:270,000          | Drawing produced by<br>Optimised Environments Ltd. |  |  |  |  |  |