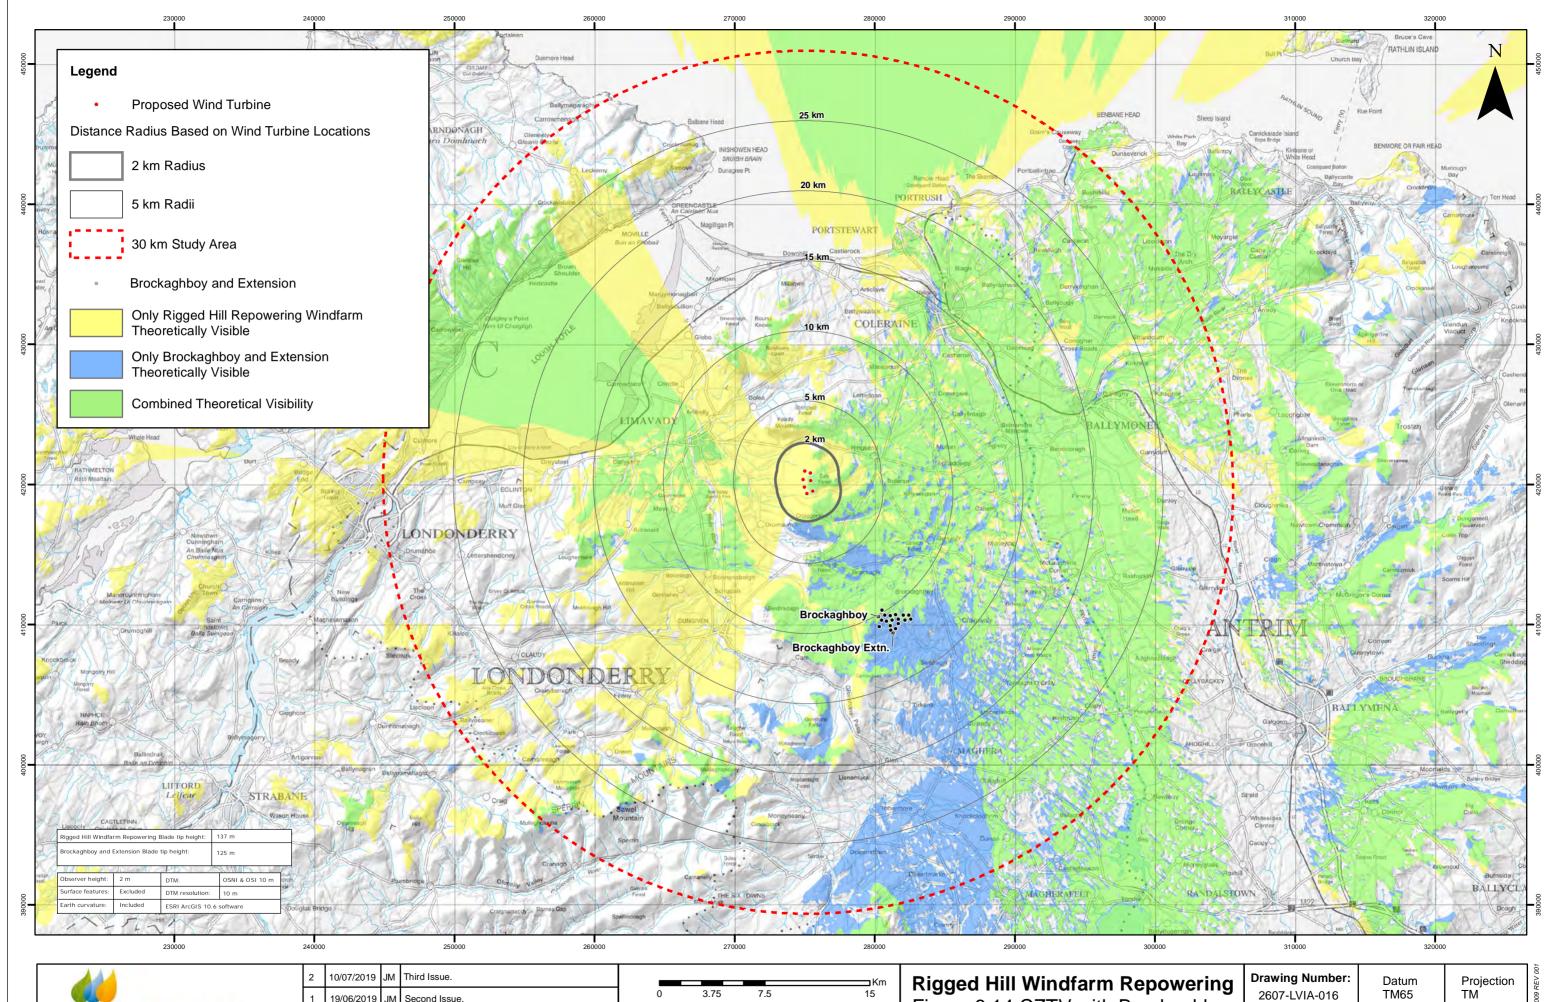

### **Rigged Hill Windfarm Repowering** Figure 6.14 CZTV with Brockaghboy and Extension

Scale @ A3 1:270,000

Drawing produced by Optimised Environments Ltd.

This is Crown Copyright and is reproduced with the permission of Land & Property Services under delegated authority the Controller of Her Majesty's Stationery Office, © Crown Copyright and database right 2017 Licence Number 100,220-163505 © Ordnance Survey Ireland 2017. Licence/Order Number 25299430