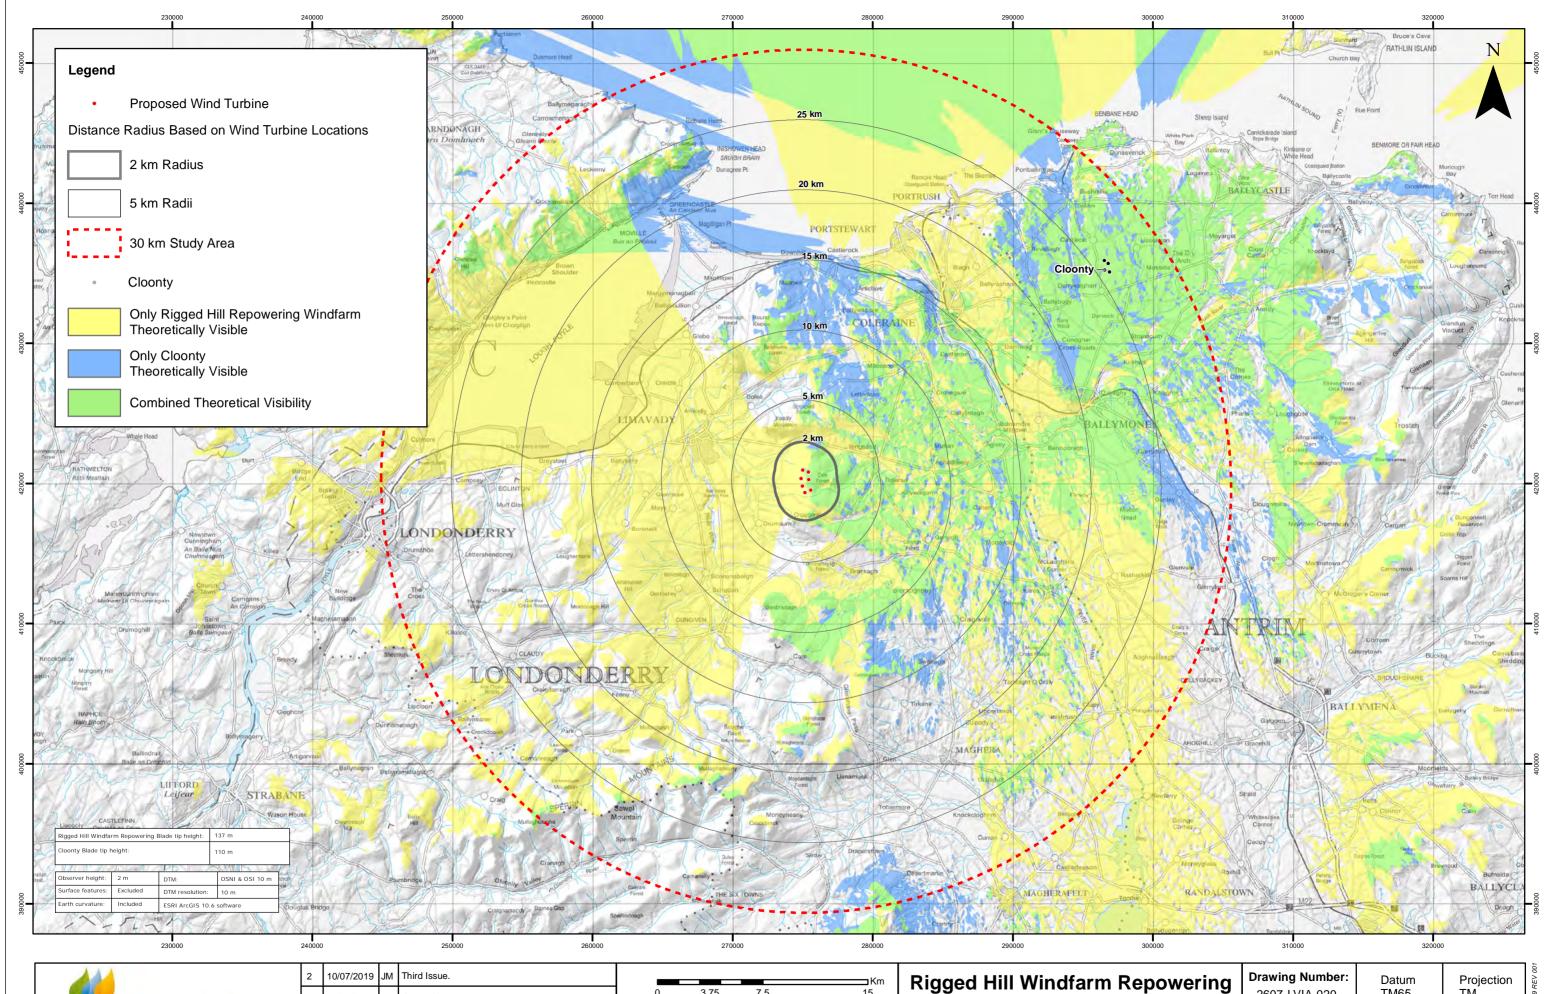

# **Rigged Hill Windfarm Repoweri** Figure 6.18 CZTV with Cloonty

| ring | 2607-LVIA-020<br>Scale @ A3 | TM65<br>Drawing pr          | TM<br>oduced by | 1 6000S19-39: |  |  |
|------|-----------------------------|-----------------------------|-----------------|---------------|--|--|
|      | 1:270,000                   | Optimised Environments Ltd. |                 |               |  |  |