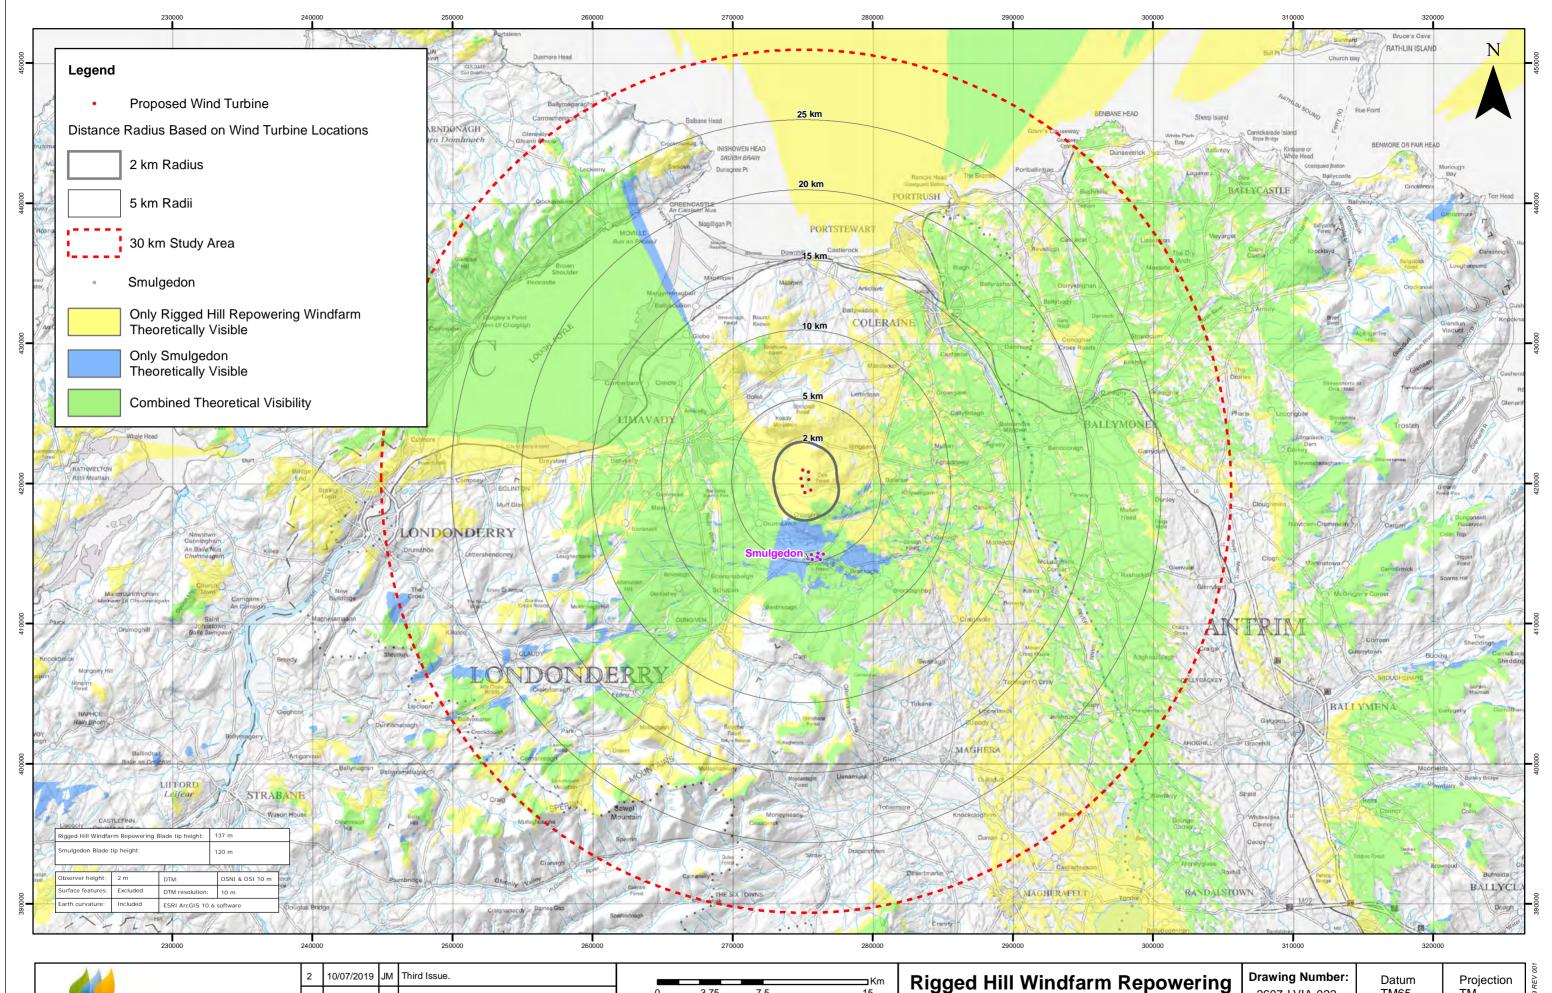

# **Rigged Hill Windfarm Repower** Figure 6.20 CZTV with Smulgedo

| ring<br>on | 2607-LVIA-022           | Datum<br>TM65               | Projection<br>TM | S0009 REV    |
|------------|-------------------------|-----------------------------|------------------|--------------|
| UII        | Scale @ A3<br>1:270,000 | Drawing pr<br>Optimised Env |                  | NKPS-FGE-GIS |