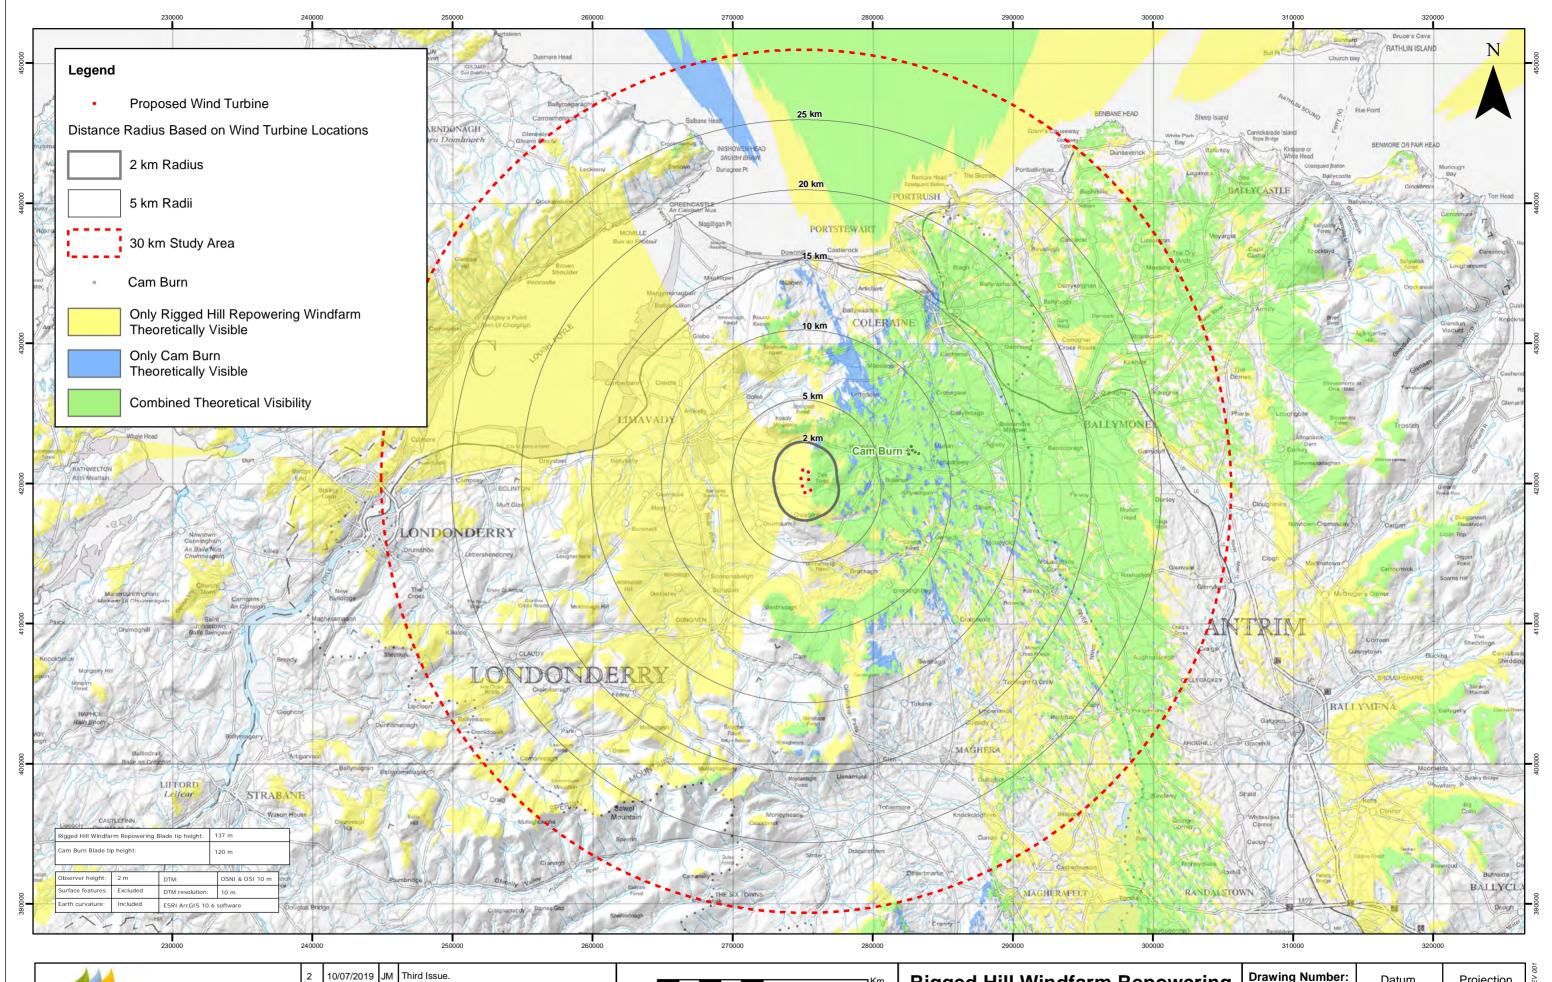

## **Rigged Hill Windfarm Repowe** Figure 6.23 CZTV with Cam Bu

| ering | Drawing Number:<br>2607-LVIA-025 | Datum<br>TM65               | Projection<br>TM            | 0009 REV 001 |
|-------|----------------------------------|-----------------------------|-----------------------------|--------------|
| urn   | Scale @ A3<br>1:270,000          | Drawing pr<br>Optimised Env | oduced by<br>ironments Ltd. | UKPS-FGE-GIS |