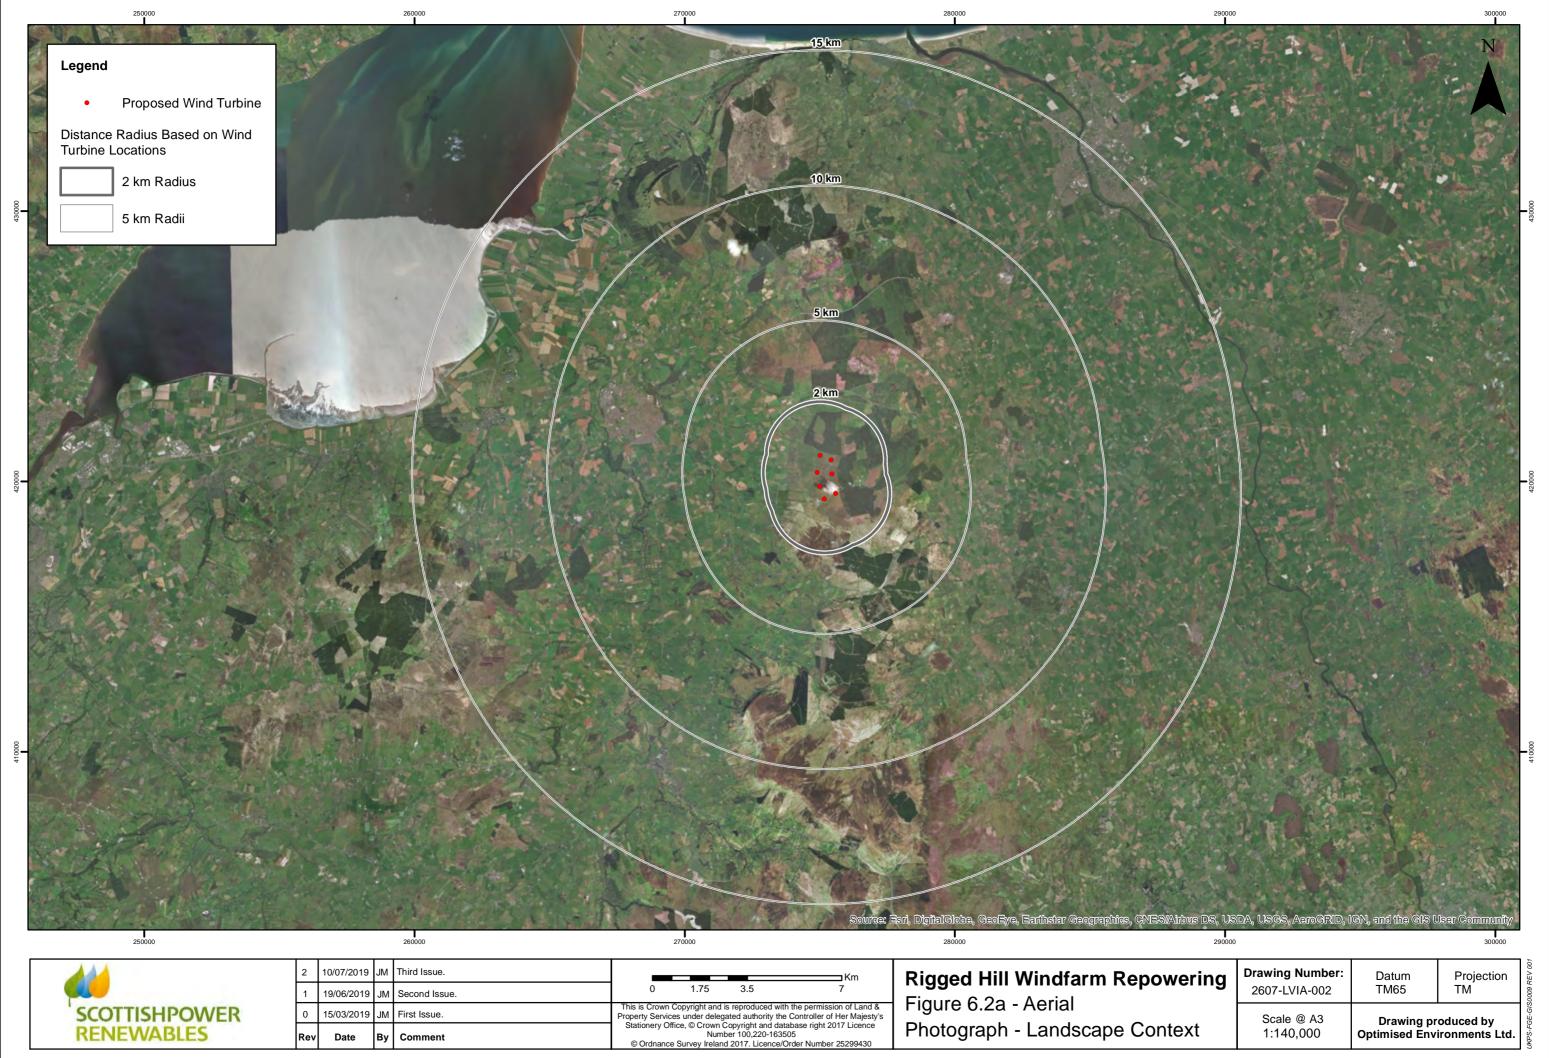

| J   |
| SCOTTISHPOWER | 0   | 15/03/2019 | JM | First Issue.  | Property Se | ervices i | under delegate | d authority the | h the permission of Land &<br>Controller of Her Majesty's | Fig |
| RENEWABLES    | Rev | Date       | Ву | Comment       |             |           | Number         | 100,220-1635    | abase right 2017 Licence<br>505<br>Drder Number 25299430  | Stu |

# Rigged Hill Windfarm Repowe Figure 6.1 Study Area

| ering | Drawing Number:<br>2607-LVIA-001 | Datum<br>TM65               | Projection<br>TM | 0009 REV 001 |
|-------|----------------------------------|-----------------------------|------------------|--------------|
|       | Scale @ A3<br>1:270,000          | Drawing pr<br>Optimised Env |                  | UKPS-FGE-GIS |



|               | 2   | 10/07/2019 | JM | Third Issue.  |          |            |              |                                                                     |
|---------------|-----|------------|----|---------------|----------|------------|--------------|---------------------------------------------------------------------|
|               | 1   | 19/06/2019 | JM | Second Issue. |          | 0          | 1.75         | 3.5                                                                 |
| SCOTTISHPOWER | 0   | 15/03/2019 | JM | First Issue.  | Property | Services u | inder delega | a reproduced with the period<br>ated authority the Control          |
| RENEWABLES    | Rev | Date       | Ву | Comment       |          |            | Numb         | opyright and database<br>er 100,2