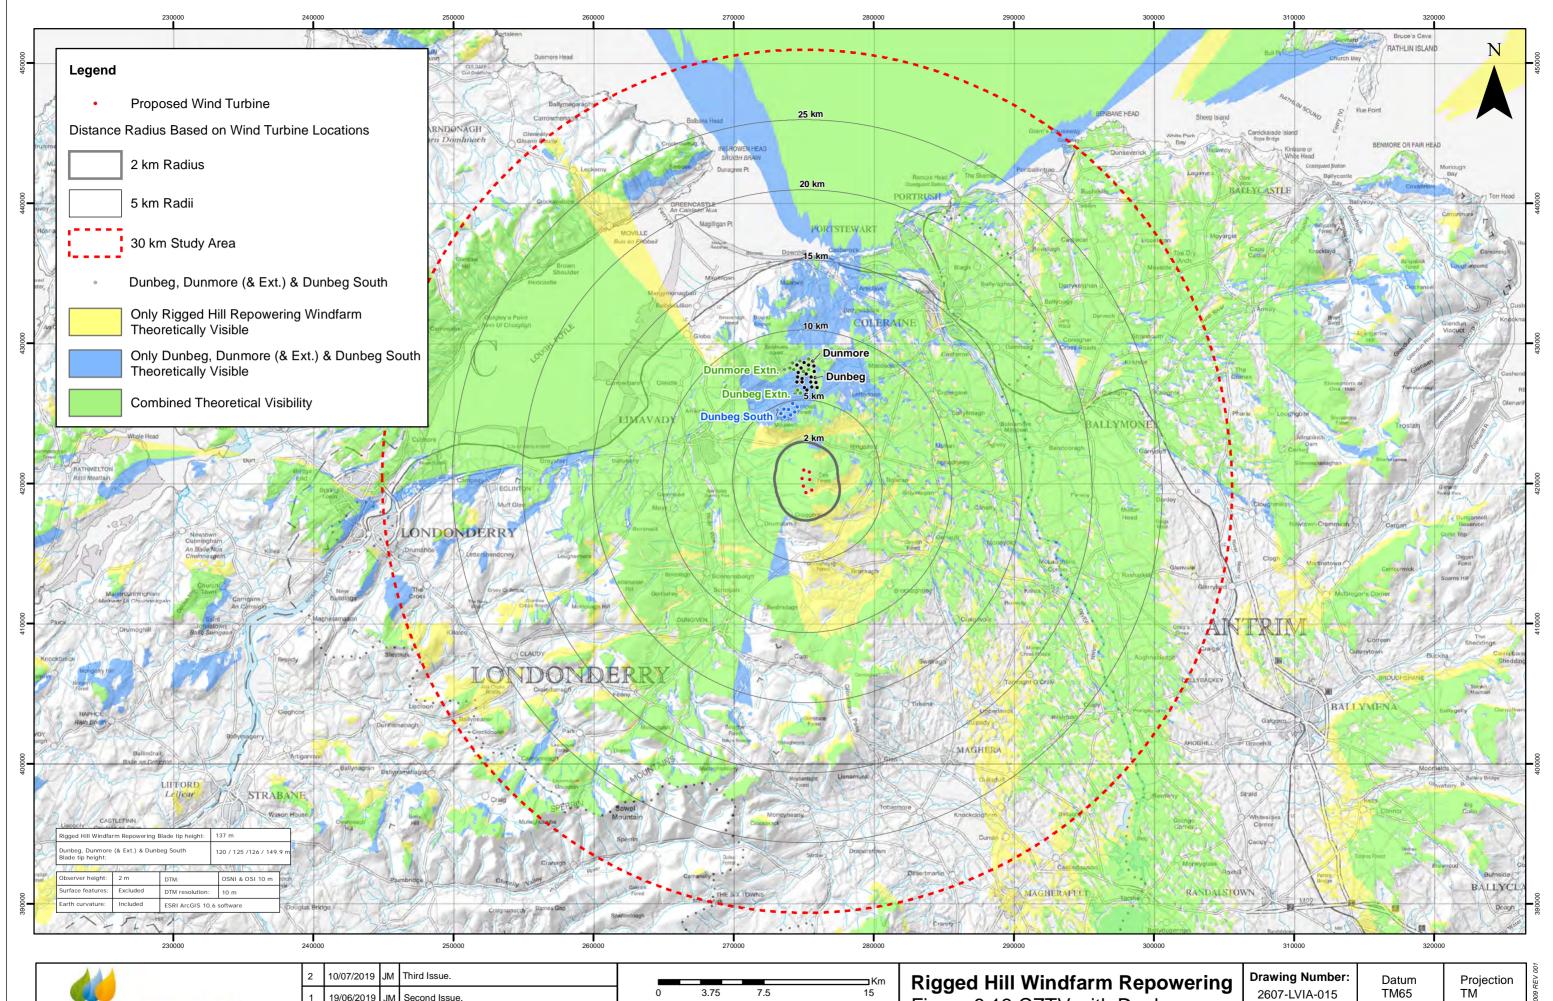

### **Rigged Hill Windfarm Repowering** Figure 6.13 CZTV with Dunbeg, Dunmore (& Ext.) & Dunbeg South

Scale @ A3 1:270,000

Drawing produced by Optimised Environments Ltd.

|               | 2   | 10/07/2019 | JM | Third Issue.  |                                                                                                                                                                | Rigg |
|---------------|-----|------------|----|---------------|----------------------------------------------------------------------------------------------------------------------------------------------------------------|------|
|               | 1   | 19/06/2019 | JM | Second Issue. | 0 3.75 7.5 15                                                                                                                                                  | Figu |
| SCOTTISHPOWER | 0   | 15/03/2019 | JM | First Issue.  | This is Crown Copyright and is reproduced with the permission of Land &<br>Property Services under delegated authority the Controller of Her Majesty's         | Ŭ.   |
| RENEWABLES    | Rev | Date       | Ву | Comment       | Stationery Office, © Crown Copyright and database right 2017 Licence<br>Number 100,220-163505<br>© Ordnance Survey Ireland 2017. Licence/Order Number 25299430 | and  |