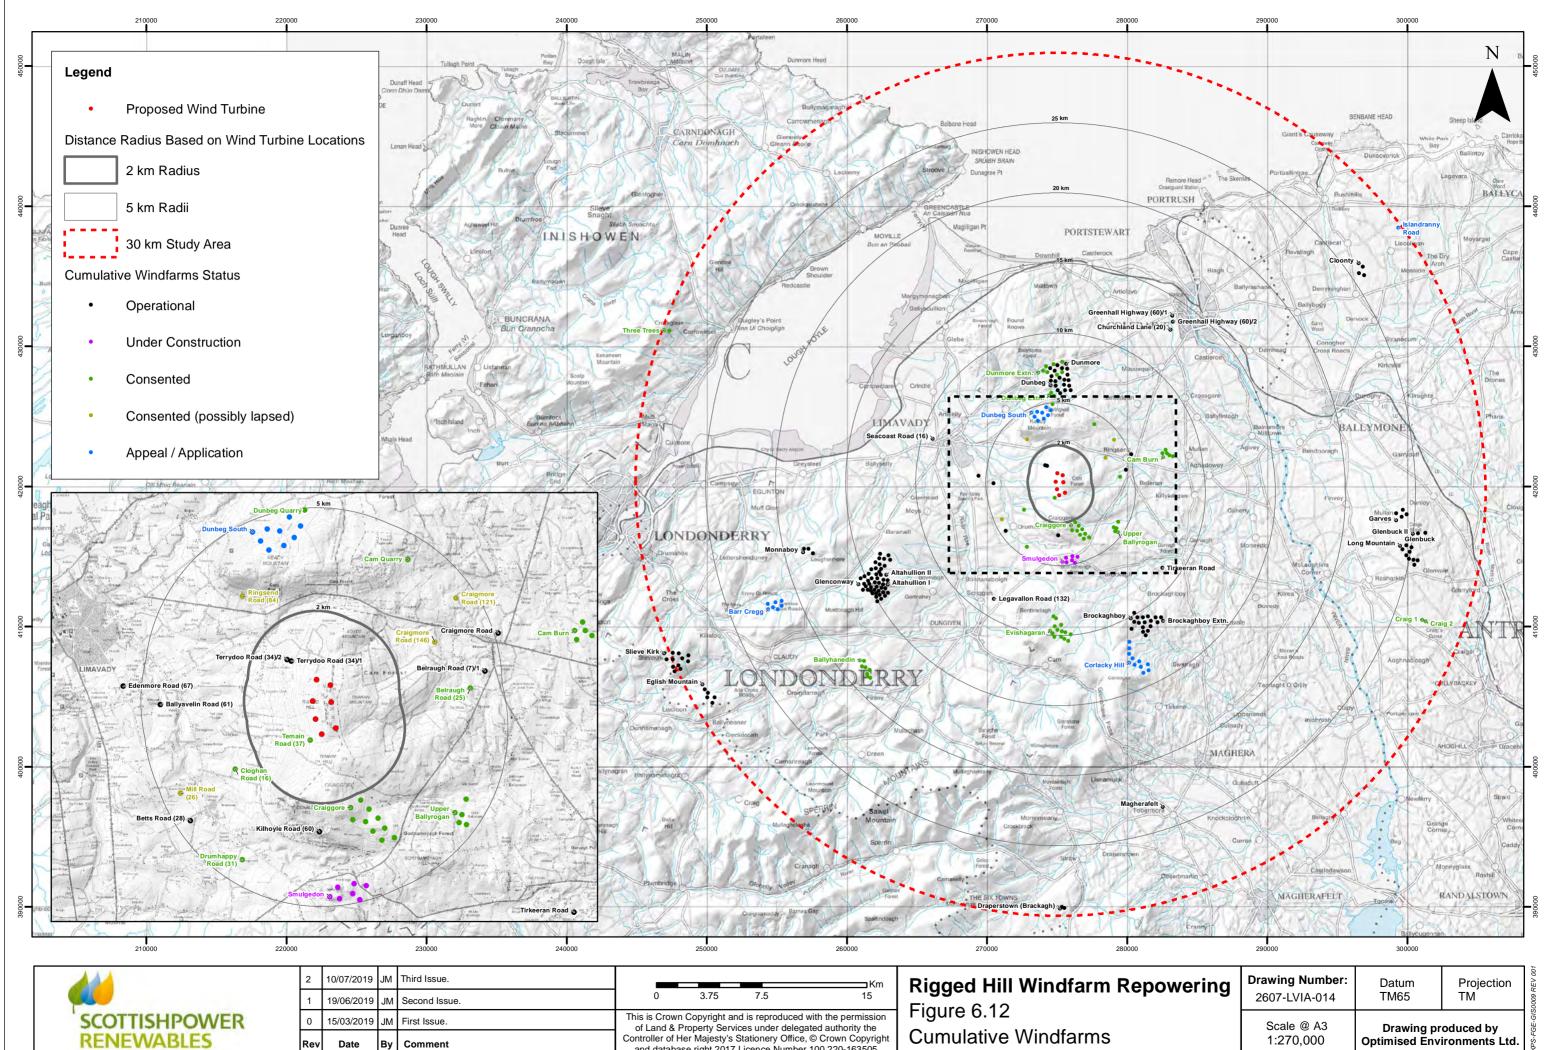

|               | 2   | 10/07/2019 | JM | Third Issue.  | _             |           |         |                | Km                                         | Rigge  |
|---------------|-----|------------|----|---------------|---------------|-----------|---------|----------------|--------------------------------------------|--------|
|               | 1   | 19/06/2019 | JM | Second Issue. | 0             | 3.75      |         | 7.5            | 15                                         |        |
| SCOTTISHPOWER | 0   | 15/03/2019 | JM | First Issue.  |               |           |         |                | with the permission<br>gated authority the | Figure |
| RENEWABLES    | Rev | Date       | Ву | Comment       | Controller of | Her Majes | ty's St | ationery Offic | e, © Crown Copyright<br>er 100,220-163505  | Cumul  |

ulative Windfarms

|               | 2   | 10/07/2019 | JM | Third Issue.  |            |            |               |                | Km                                                        | Rig  |
|---------------|-----|------------|----|---------------|------------|------------|---------------|----------------|-----------------------------------------------------------|------|
|               | 1   | 19/06/2019 | JM | Second Issue. | C          | )          | 3.75          | 7.5            | 15                                                        |      |
| SCOTTISHPOWER | 0   | 15/03/2019 | JM | First Issue.  | Property S | Services u | nder delegate | d authority th | th the permission of Land & e Controller of Her Majesty's | Figu |
| RENEWABLES    | Rev | Date       | Ву | Comment       |            |            | Number        | 100,220-163    | tabase right 2017 Licence<br>505<br>Order Number 25299430 | Dur  |