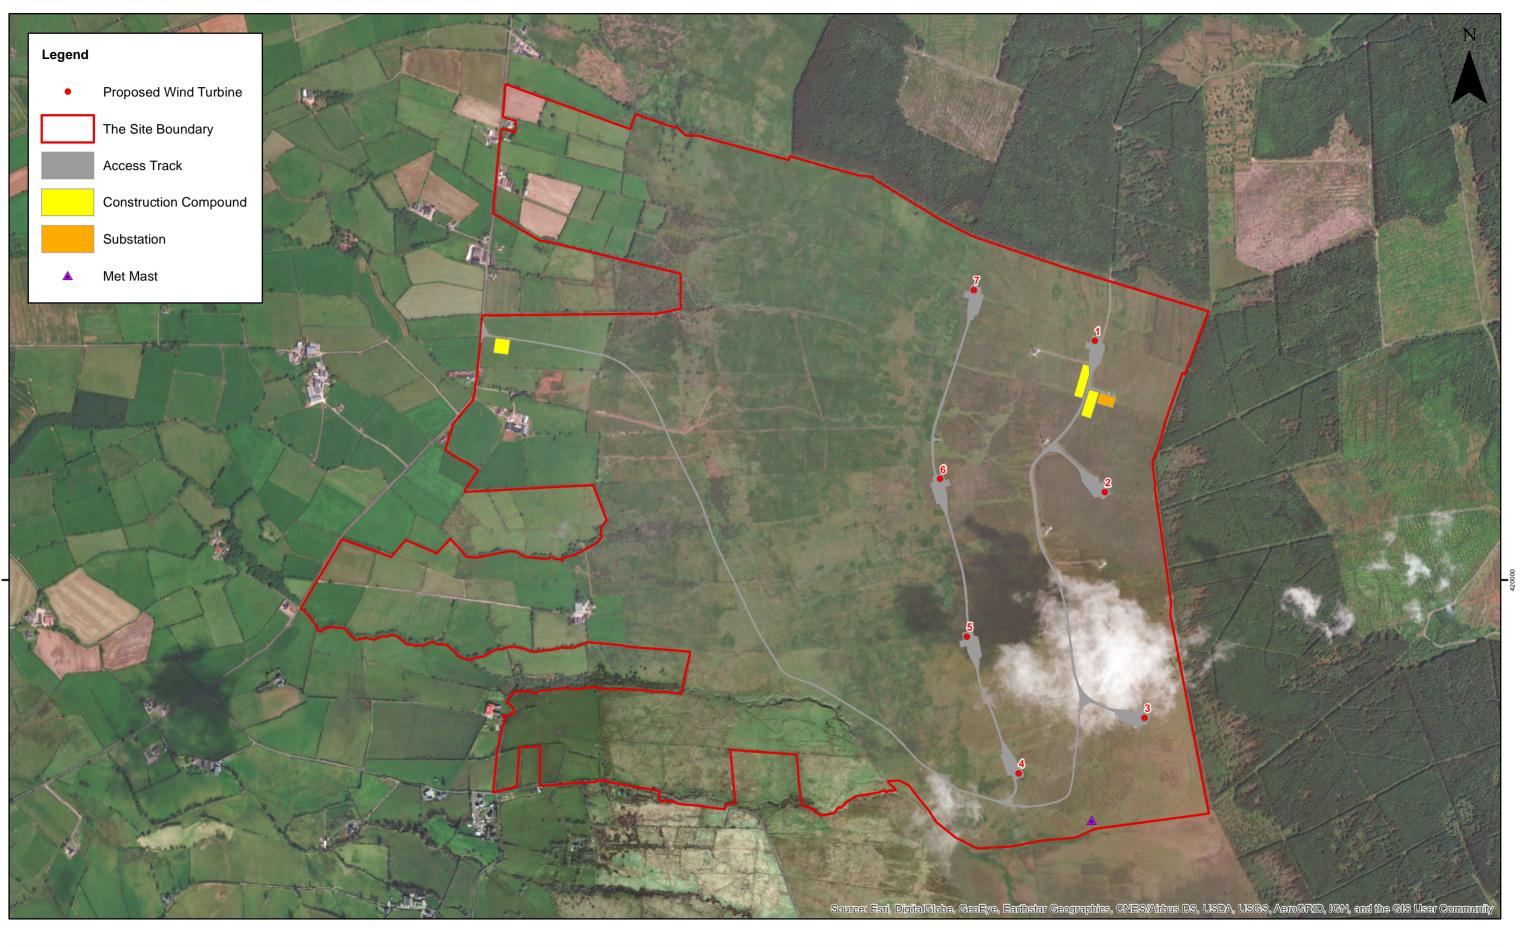

----|---------------|----------|------------|--------------|---------------------------------------------------------------------|
|               | 1   | 19/06/2019 | JM | Second Issue. |          | 0          | 1.75         | 3.5                                                                 |
| SCOTTISHPOWER | 0   | 15/03/2019 | JM | First Issue.  | Property | Services u | inder delega | a reproduced with the period<br>ated authority the Control          |
| RENEWABLES    | Rev | Date       | Ву | Comment       |          |            | Numb         | opyright and database<br>er 100,220-163505<br>2017. Licence/Order N |
|               |     |            |    |               |          |            |              |                                                                     |



|               | 2   | 10/07/2019 | JМ | Third Issue.  | Rigged Hill Windfarm Repowe                                                                                                                                    |
|---------------|-----|------------|----|---------------|----------------------------------------------------------------------------------------------------------------------------------------------------------------|
|               | 1   | 19/06/2019 | JM | Second Issue. |                                                                                                                                                                |
| SCOTTISHPOWER | 0   | 15/03/2019 | JM | First Issue.  | This is Crown Copyright and is reproduced with the permission of Land &<br>Property