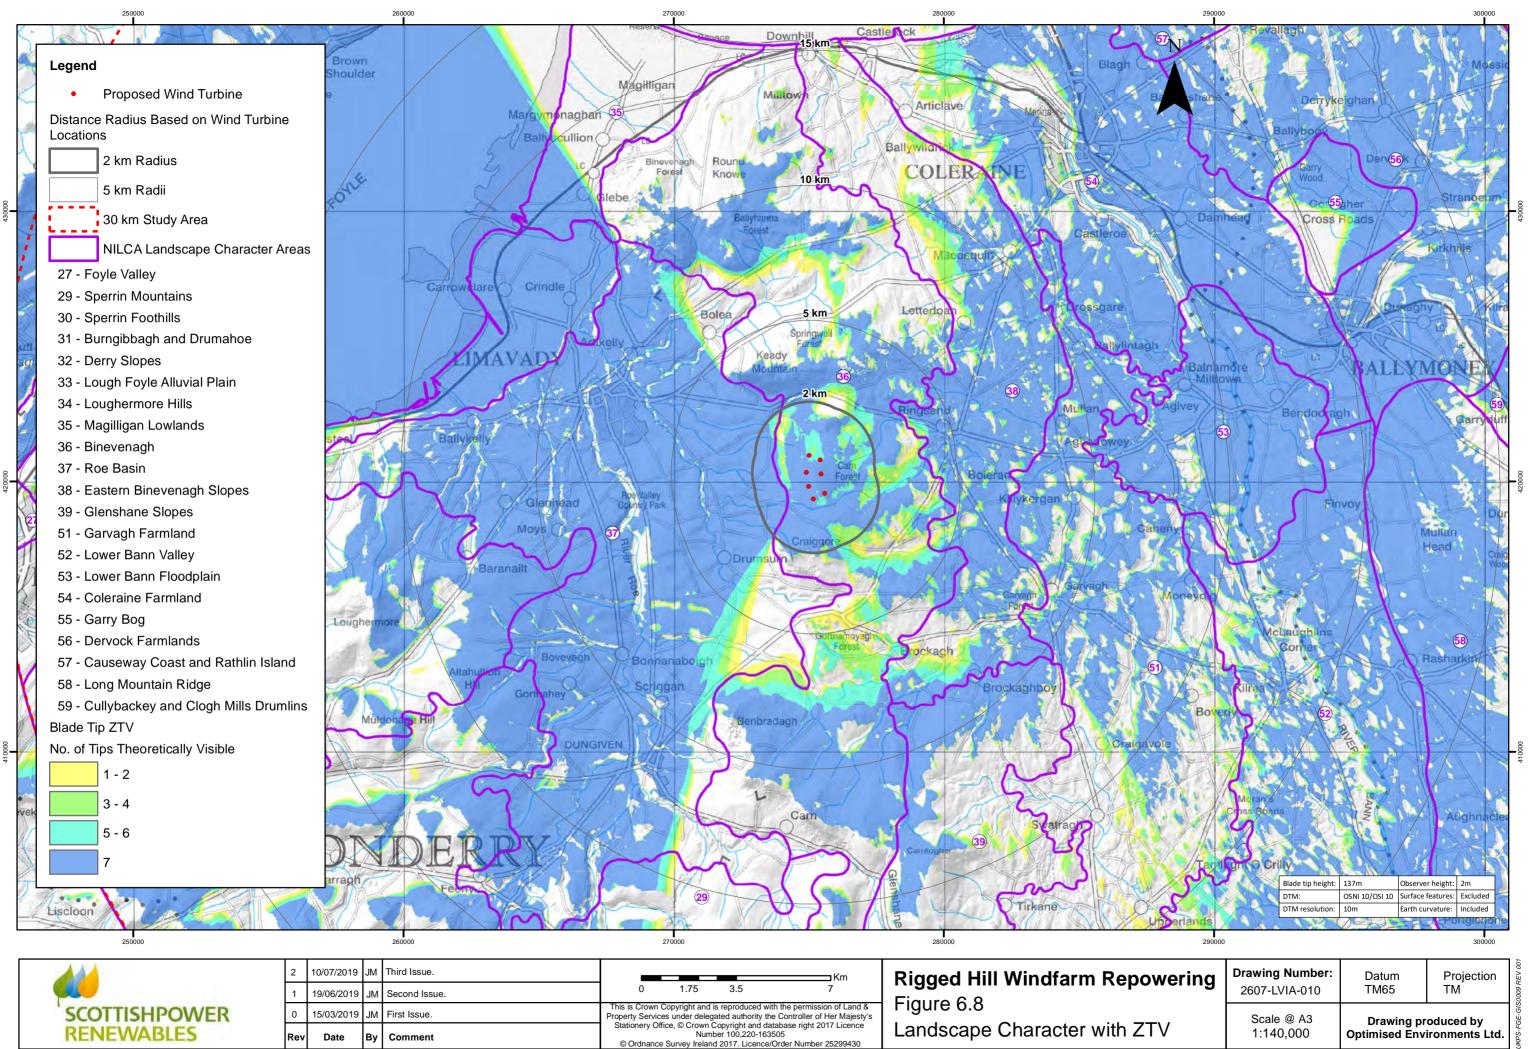

# Rigged Hill Windfarm Repower Figure 6.3 Landscape Character Areas

| ring | Drawing Number:<br>2607-LVIA-004 | Datum<br>TM65               | Projection<br>TM |               |
|------|----------------------------------|-----------------------------|------------------|---------------|
|      | Scale @ A3<br>1:270,000          | Drawing pr<br>Optimised Env |                  | IIKPS-EGE-GIS |