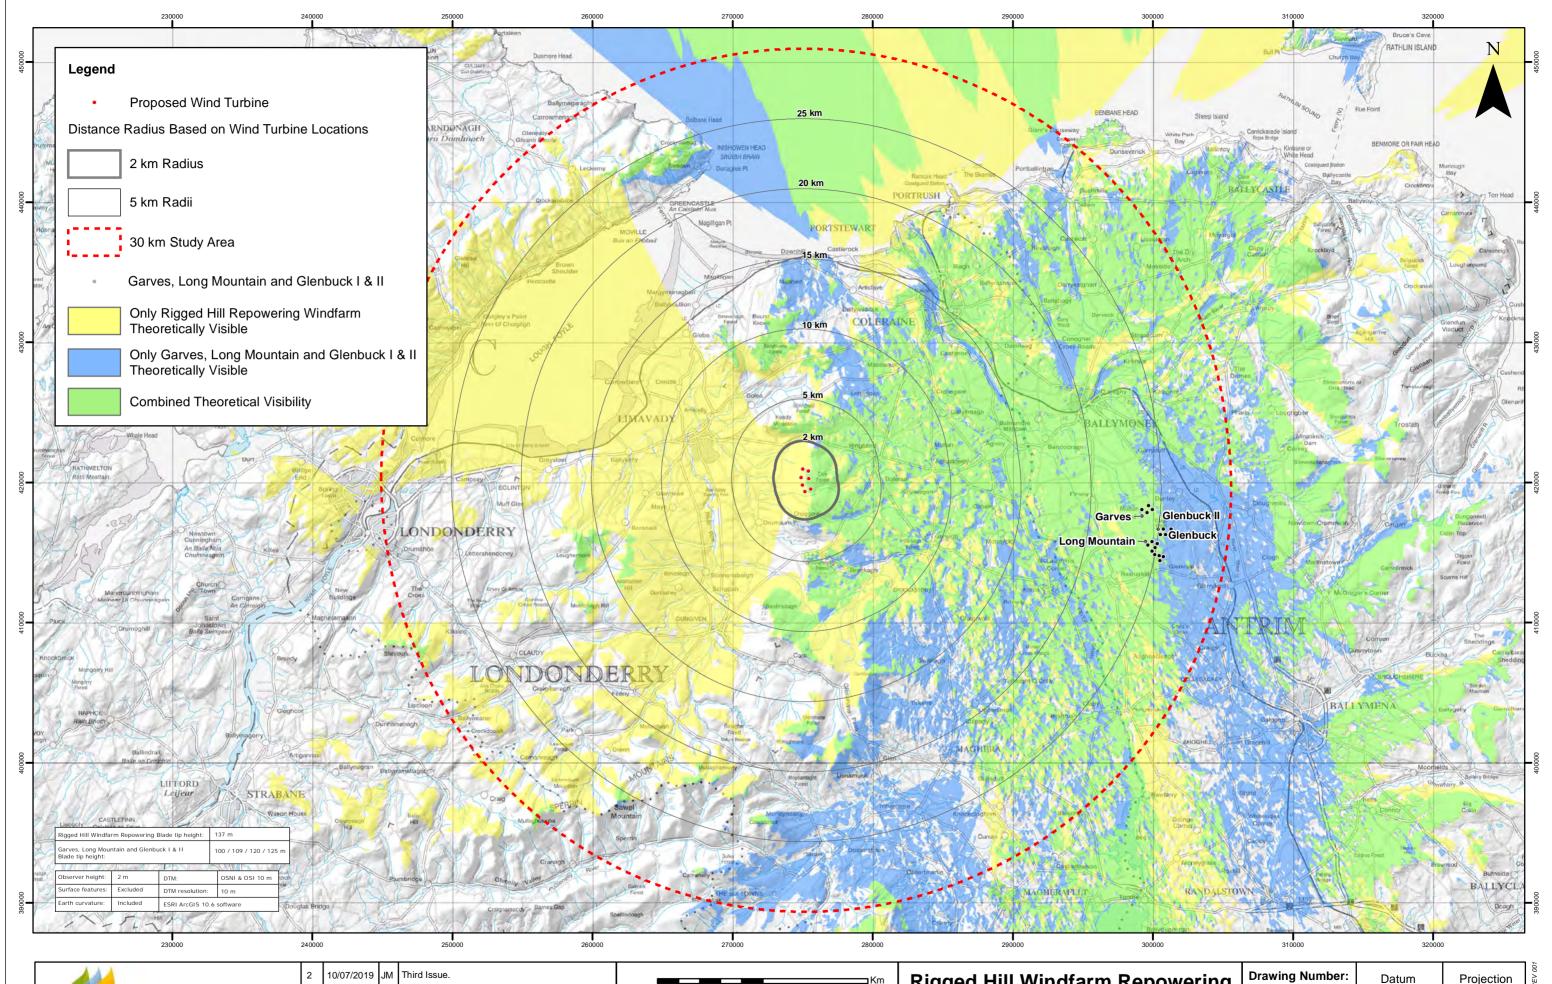

| <b>ering</b> | Drawing Number:         | Datum                                              | Projection | 0009 REV 0 |  |  |
|--------------|-------------------------|----------------------------------------------------|------------|------------|--|--|
| . Long       | 2607-LVIA-019           | TM65                                               | TM         |            |  |  |
| , Long       | Scale @ A3<br>1:270,000 | Drawing produced by<br>Optimised Environments Ltd. |            |            |  |  |