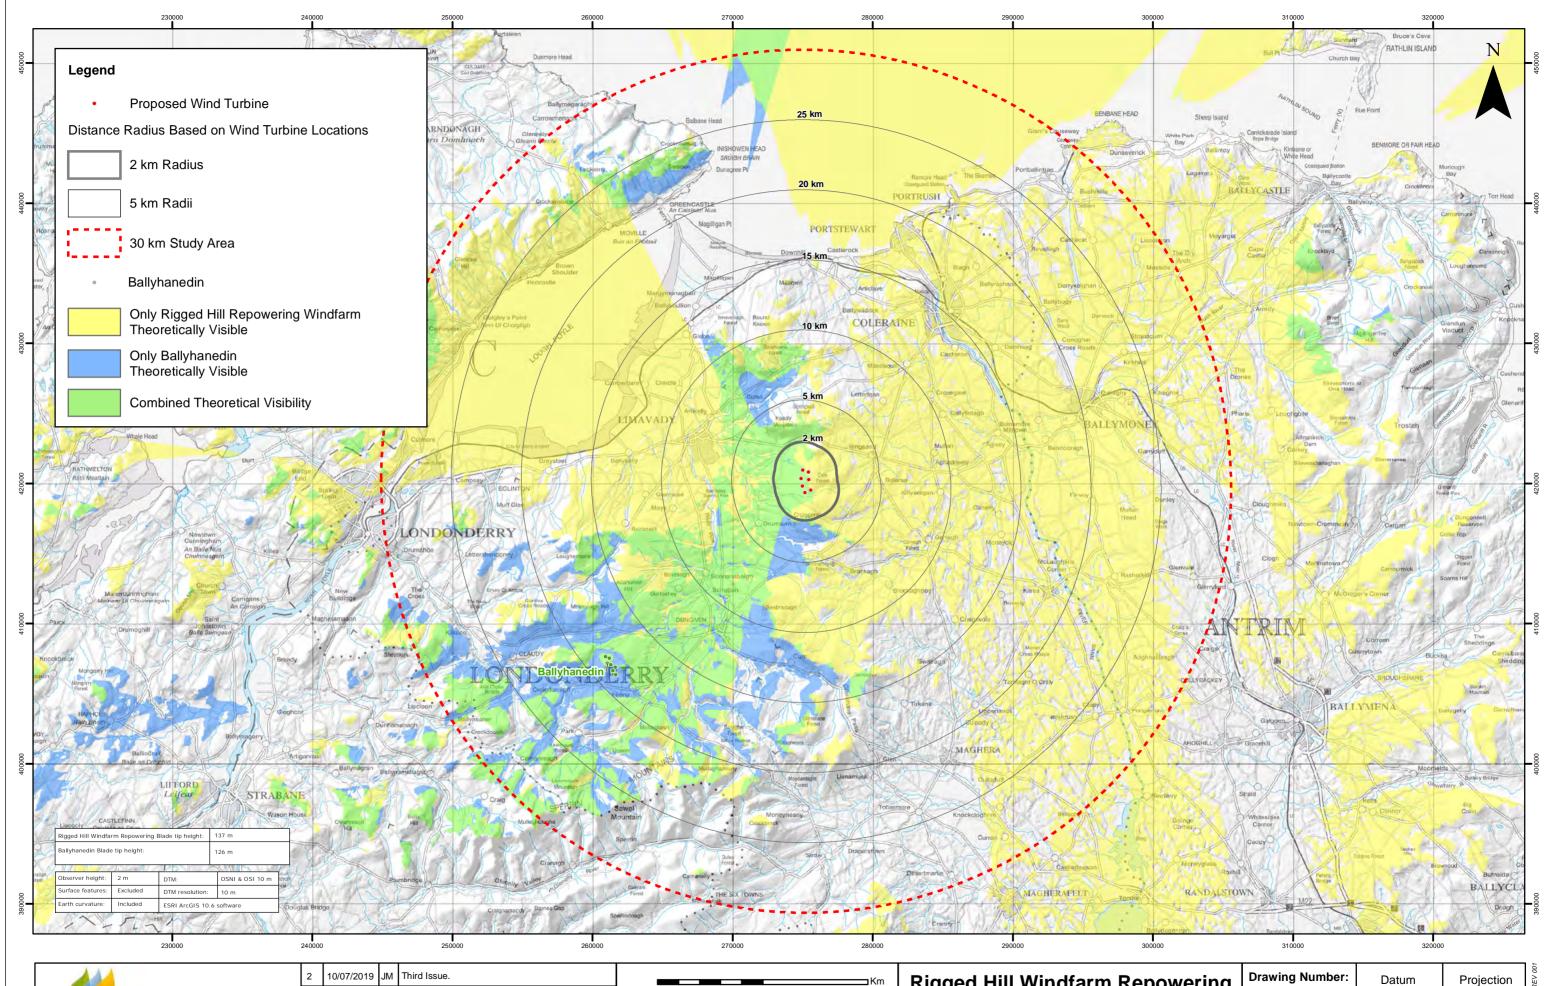

# **Rigged Hill Windfarm Repower** Figure 6.26 CZTV with Ballyhane

| cuin                  | Scale @ A3<br>1:270,000 | Drawing pr<br>Optimised Env |                  | NKPS-FGE-GIS |
|-----------------------|-------------------------|-----------------------------|------------------|--------------|
| e <b>ring</b><br>edin | 2607-LVIA-028           | Datum<br>TM65               | Projection<br>TM | 0009 REV     |

|               | 2   | 10/07/2019 | JM | Third Issue.  | -           |               |          |                   | Km                                                                         | Ri |  |
|---------------|-----|------------|----|---------------|-------------|---------------|----------|-------------------|----------------------------------------------------------------------------|----|--|
|               | 1   | 19/06/2019 | JM | Second Issue. | 0           | 3             | .75      | 7.5               | 15                                                                         |    |  |
| SCOTTISHPOWER | 0   | 15/03/2019 | JM | First Issue.  | Property Se | ervices under | delegate | d authority the C | ced with the permission of Land &<br>ority the Controller of Her Majesty's |    |  |
|               | Rev | Date       | Ву | Comment       |             |               | Number   | 100,220-16350     | base right 2017 Licence<br>5<br>der Number 25299430                        |    |  |
|               |     |            |    |               |             |               |          |                   |                                                                            |    |  |