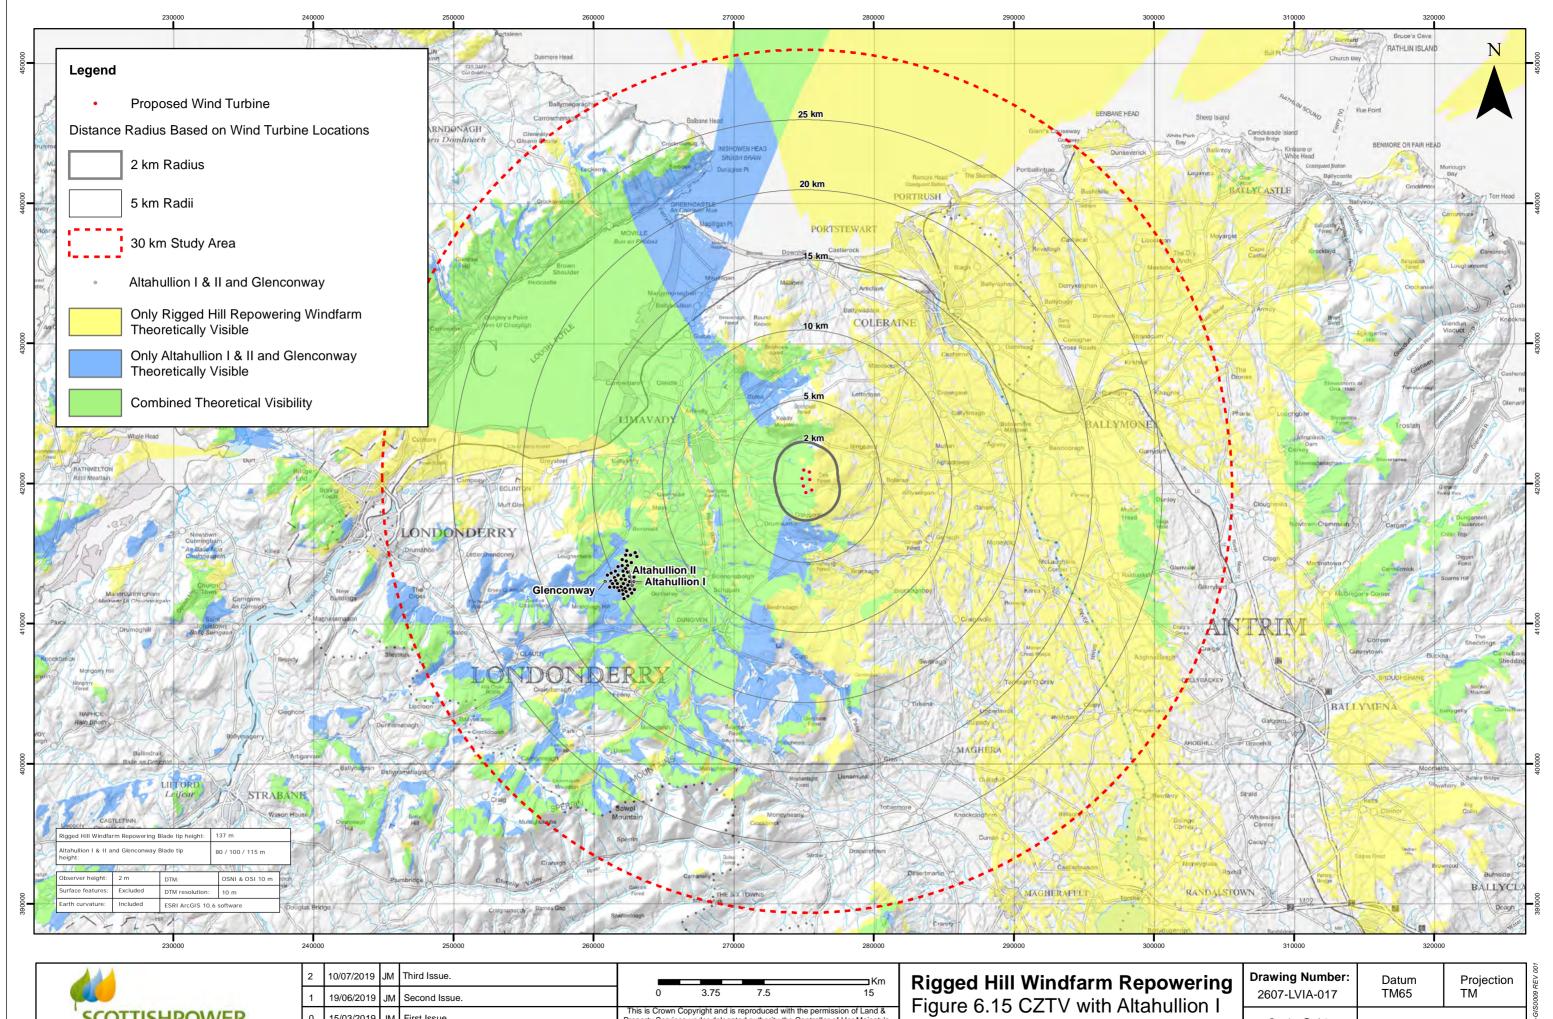

& II and Glenconway

SCOTTISHPOWER RENEWABLES

15/03/2019

Date

0

Rev

M First Issue.

By Comment

| <b>ering</b> | Drawing Number:         | Datum                       | Projection | 0009 REV 00  |
|--------------|-------------------------|-----------------------------|------------|--------------|
| ion I        | 2607-LVIA-017           | TM65                        | TM         |              |
|              | Scale @ A3<br>1:270,000 | Drawing pr<br>Optimised Env |            | NKPS-FGE-GIS |