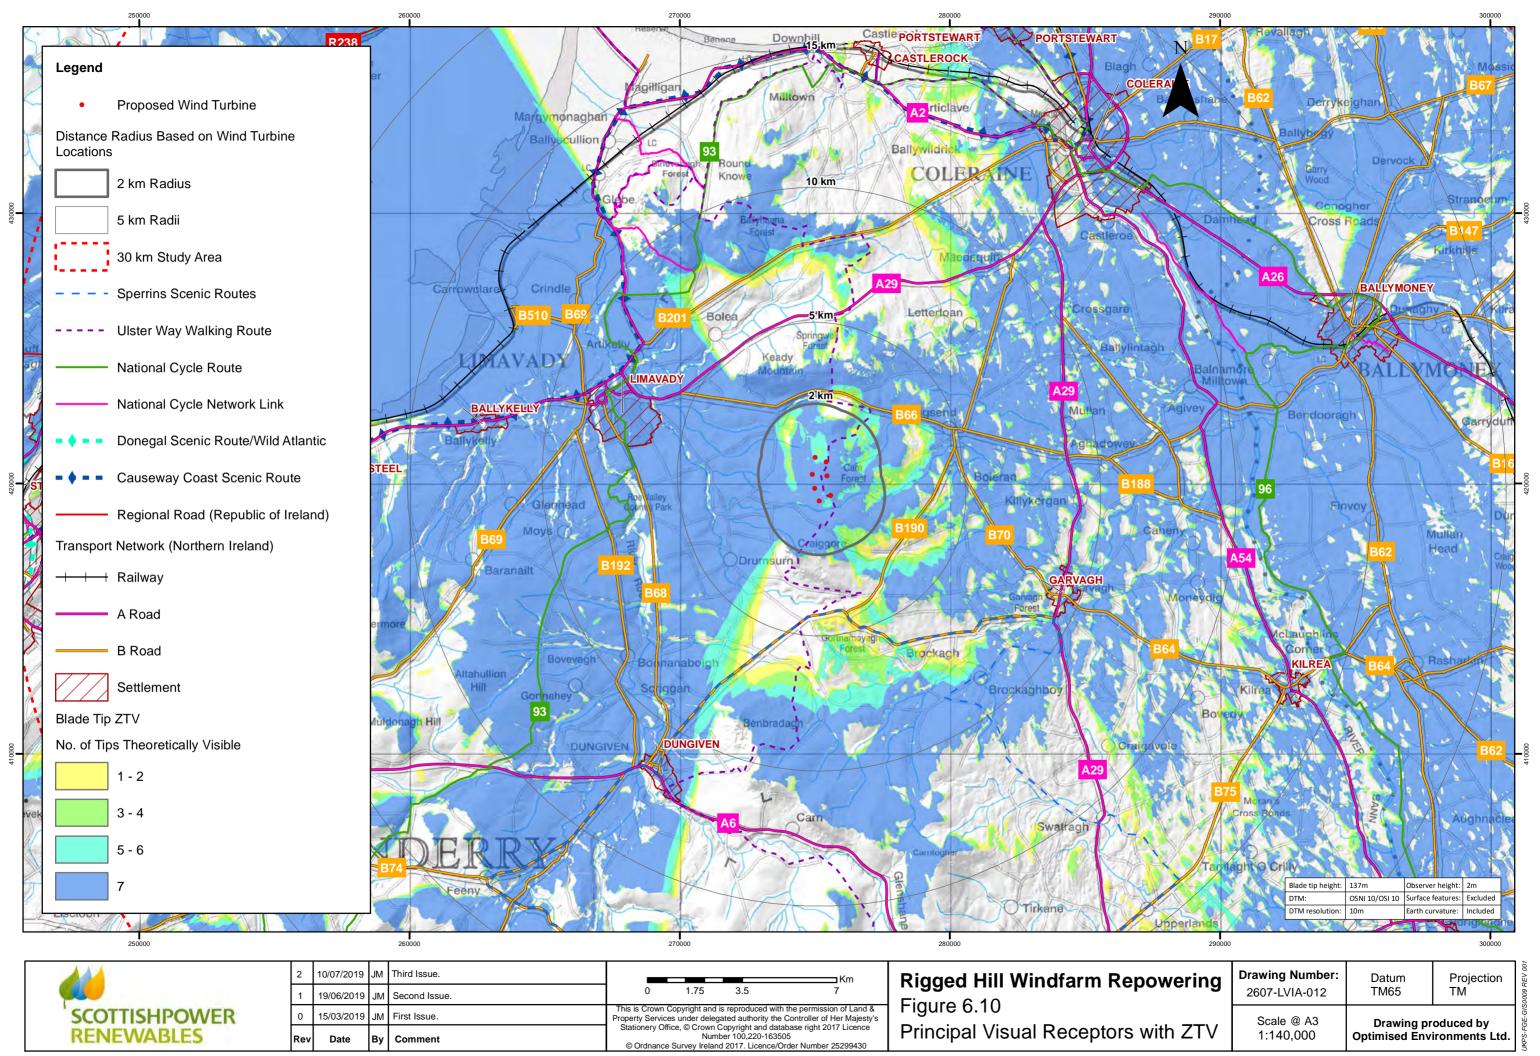

SCOTTISHPOWER RENEWABLES

|     |    |        | _     | M Third Issue. | 0 1 2 4                                                                                                                                                        | Rigged Hill Windfarm Repowering | Drawing Number: 2607-LVIA-008 | Datum<br>TM65 | Projection<br>TM |
|-----|----|--------|-------|----------------|----------------------------------------------------------------------------------------------------------------------------------------------------------------|---------------------------------|-------------------------------|---------------|------------------|
| 0   | 15 | /03/20 | 19 JN | / First Issue. | This is Crown Copyright and is reproduced with the permission of Land &<br>Property Services under delegated authority the Controller of Her Majesty's         |                                 | Scale @ A1                    | Drawing pr    | oduced by        |
| Rev |    | Date   | Ву    | y Comment      | Stationery Office, © Crown Copyright and database right 2017 Licence<br>Number 100,220-163505<br>© Ordnance Survey Ireland 2017. Licence/Order Number 25299430 | Blade Tip ZTV with Receptors    | 1:65,000                      | Optimised Env |                  |