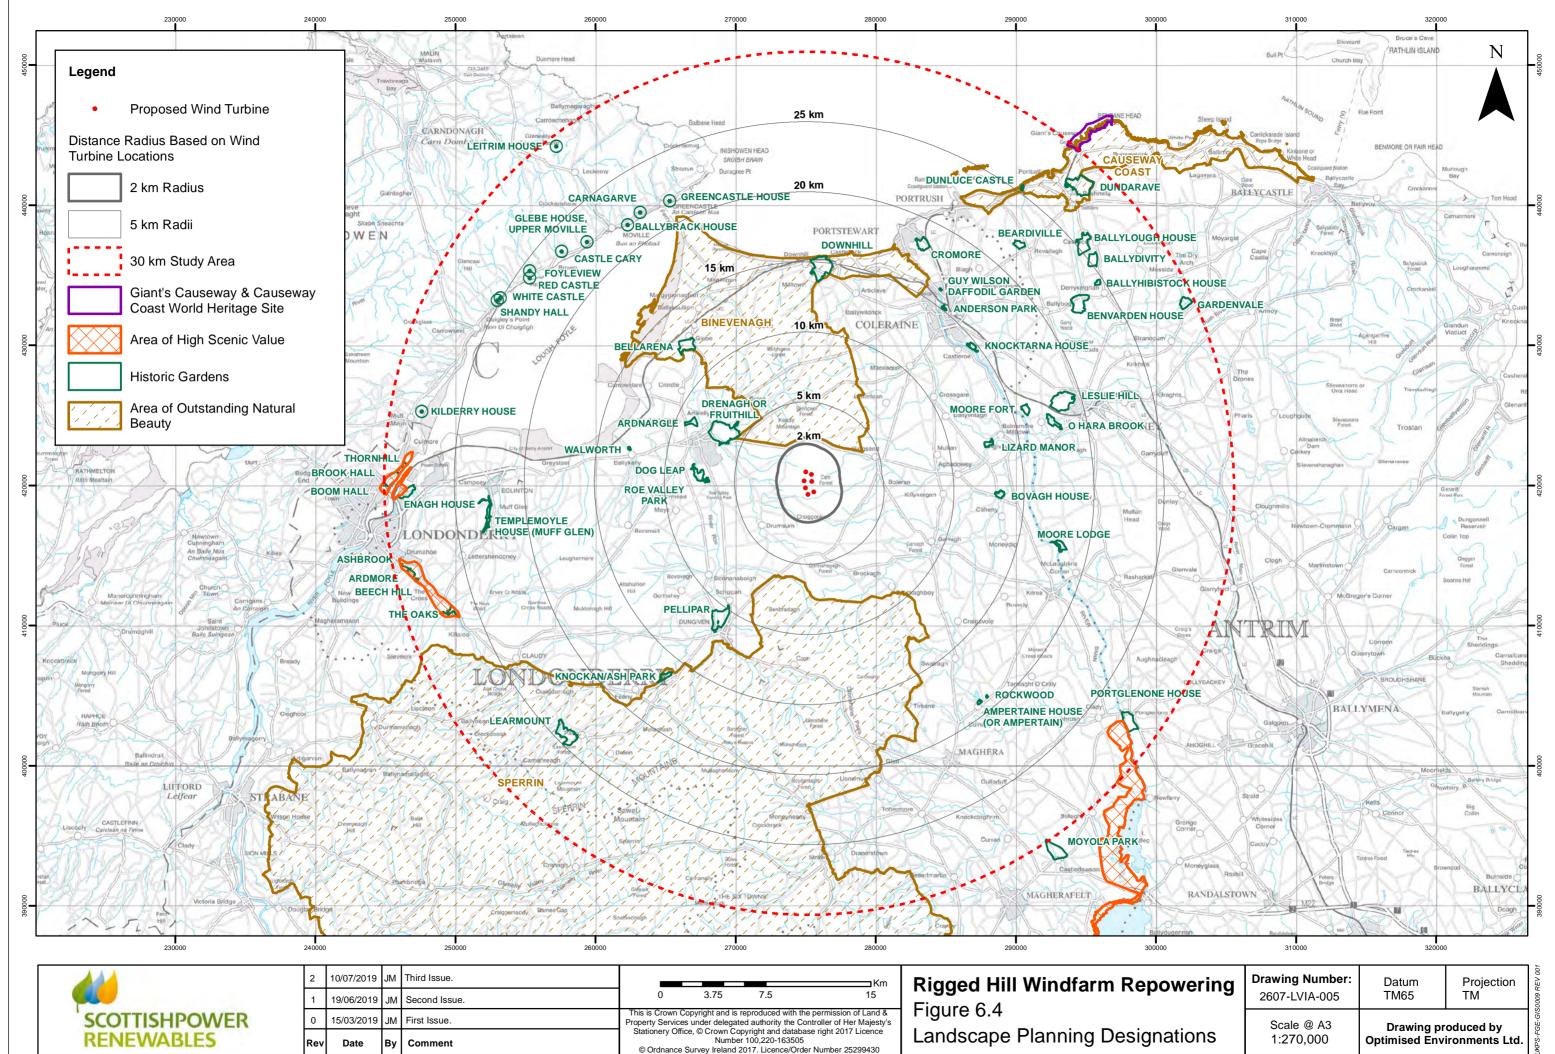

| <b>*</b>      | _   | 10/07/2019<br>19/06/2019 | -  | Third Issue.<br>Second Issue. |          | 0        | 3.75          | 7.5             | Km<br>15                                                     | Riç |
|---------------|-----|--------------------------|----|-------------------------------|----------|----------|---------------|-----------------|--------------------------------------------------------------|-----|
| SCOTTISHPOWER | 0   | 15/03/2019               | JM | First Issue.                  | Property | Services | under delegat | ed authority th | ith the permission of Land & he Controller of Her Majesty's  | Fig |
| RENEWABLES    | Rev | Date                     | Ву | Comment                       |          |          | Numbe         | r 100,220-16    | atabase right 2017 Licence<br>3505<br>/Order Number 25299430 | Laı |