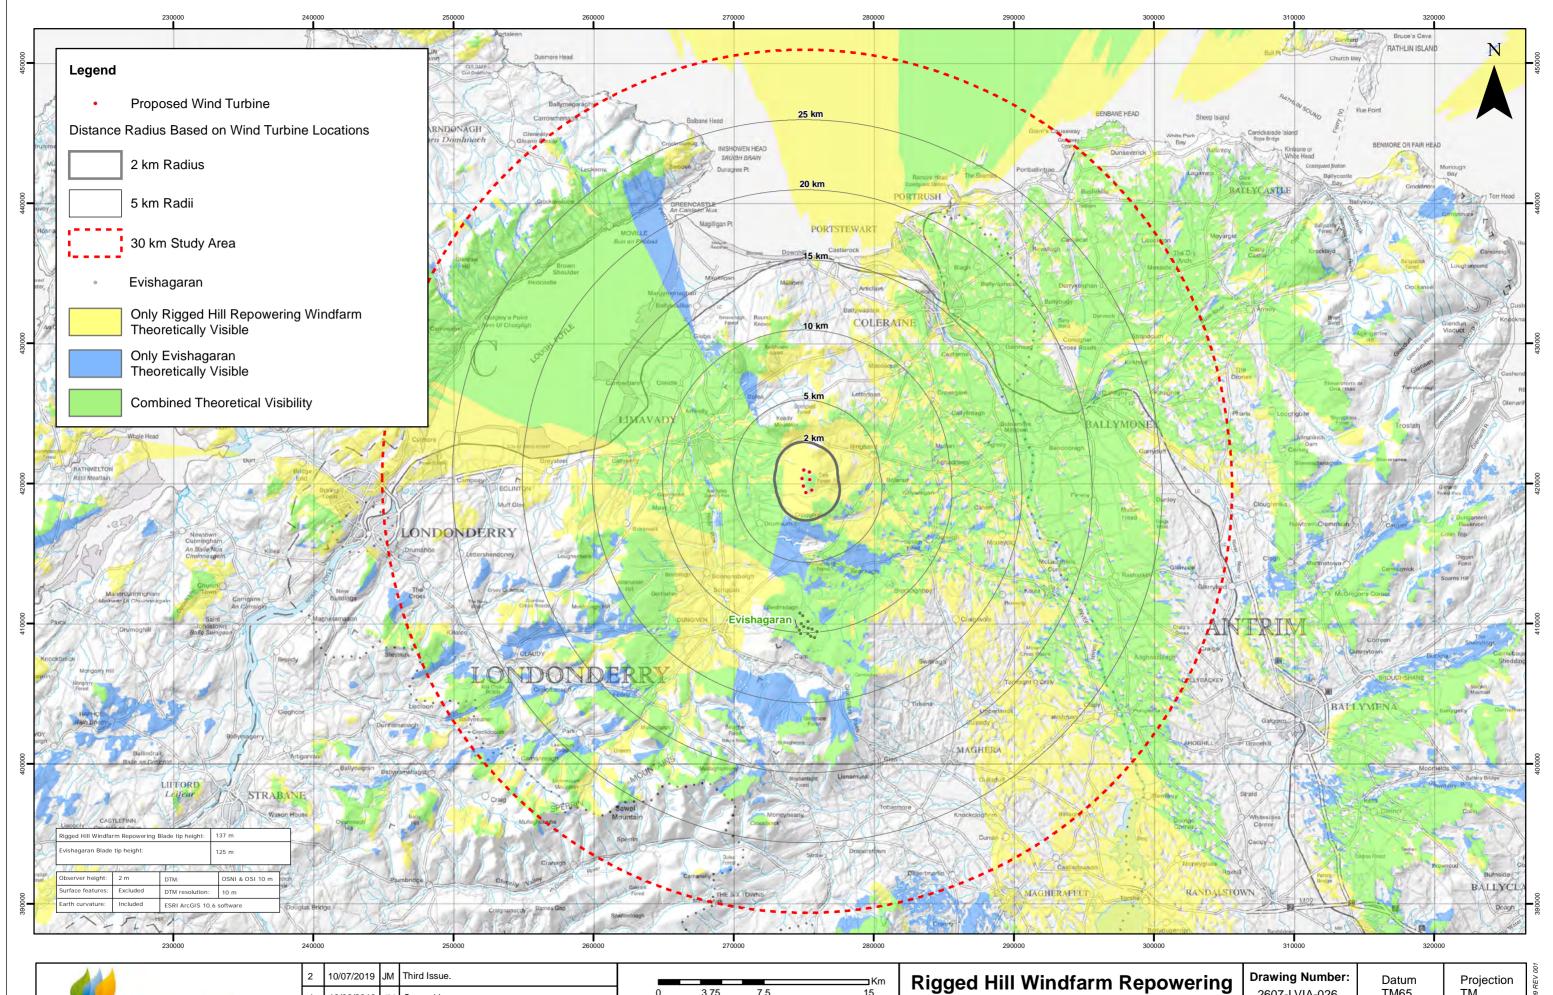

# **Rigged Hill Windfarm Repowerin** Figure 6.24 CZTV with Evishagara

| ring<br>aran | 2607-LVIA-026           | TM65                        | TM | 0009 RE      |
|--------------|-------------------------|-----------------------------|----|--------------|
|              | Scale @ A3<br>1:270,000 | Drawing pr<br>Optimised Env |    | UKPS-FGE-GIS |