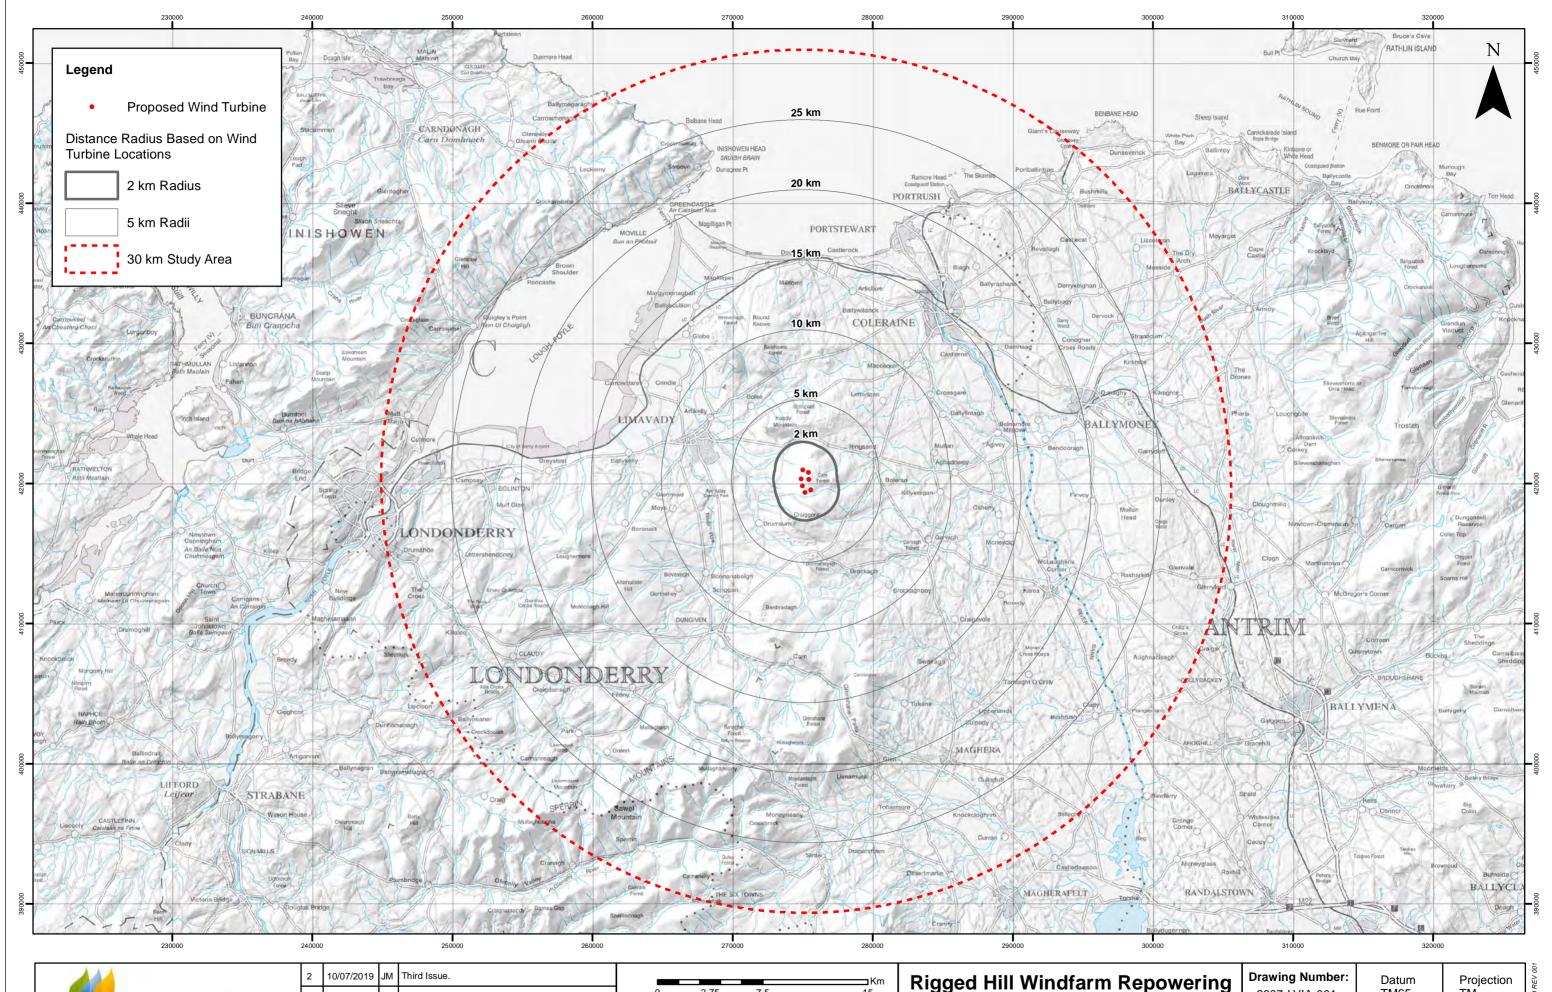

# Rigged Hill Windfarm Repowe Figure 6.1 Study Area

| ering | Drawing Number:<br>2607-LVIA-001 | Datum<br>TM65               | Projection<br>TM | 0009 REV 001 |
|-------|----------------------------------|-----------------------------|------------------|--------------|
|       | Scale @ A3<br>1:270,000          | Drawing pr<br>Optimised Env |                  | UKPS-FGE-GIS |