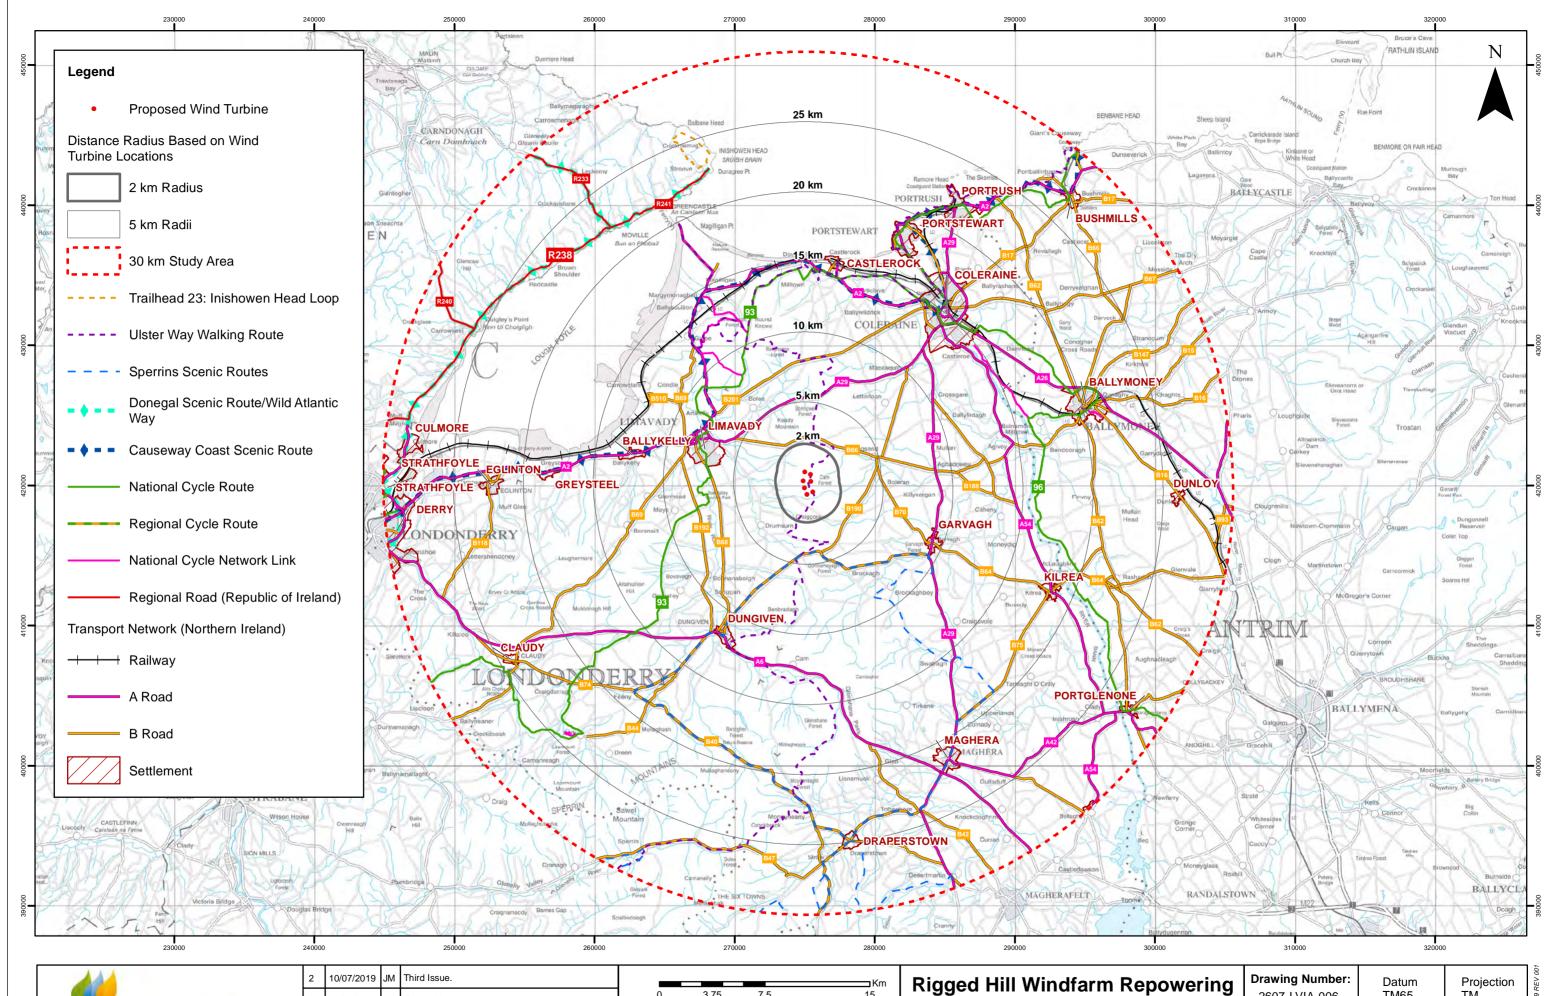

|               | 2   | 10/07/2019 | JM | Third Issue.  |            |             |              |                    | Km                                                      | F |
|---------------|-----|------------|----|---------------|------------|-------------|--------------|--------------------|---------------------------------------------------------|---|
| <b>44</b>     | 1   | 19/06/2019 | JM | Second Issue. | (          | )           | 3.75         | 7.5                | 15                                                      | г |
| SCOTTISHPOWER | 0   | 15/03/2019 | JM | First Issue.  | Property S | Services un | der delegate | ed authority the C | the permission of Land &<br>Controller of Her Majesty's | Г |
| RENEWABLES    | Rev | Date       | Ву | Comment       |            |             | Number       | 100,220-16350      | base right 2017 Licence<br>5<br>der Number 25299430     | F |
|               |     |            |    |               |            |             |              |                    |                                                         |   |