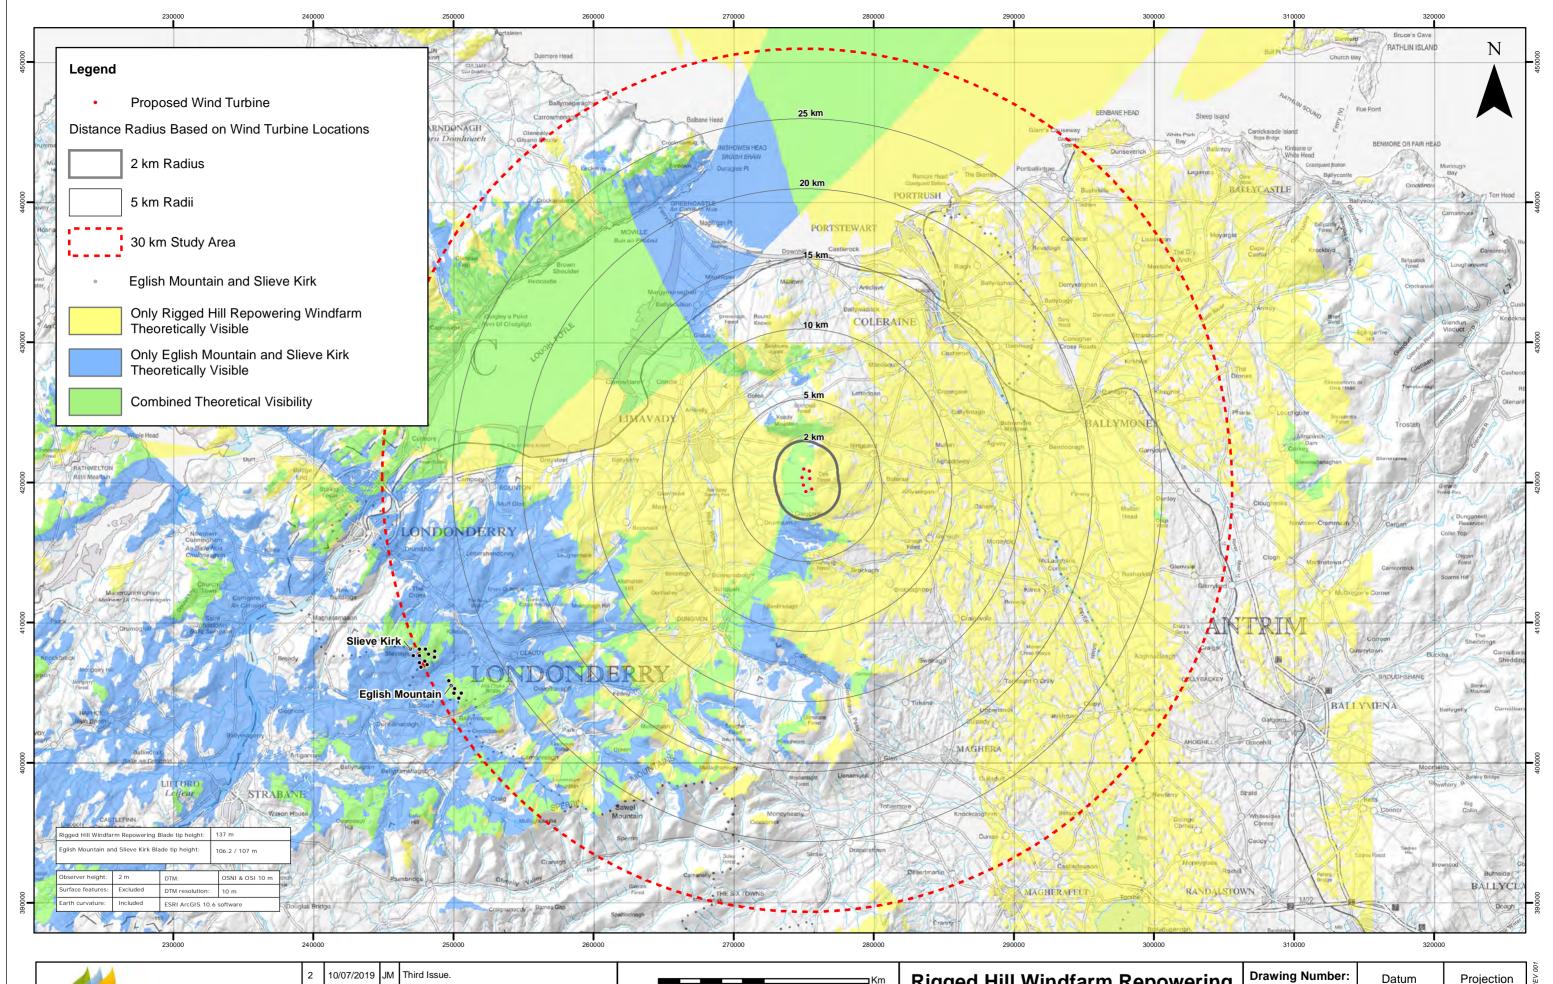

## **Rigged Hill Windfarm Repowe** Figure 6.19 CZTV with Eglish Mountain and Slieve Kirk

| ering | Drawing Number:<br>2607-LVIA-021 | Datum<br>TM65               | Projection<br>TM | 0009 REV 001 |
|-------|----------------------------------|-----------------------------|------------------|--------------|
|       | Scale @ A3<br>1:270,000          | Drawing pr<br>Optimised Env |                  | UKPS-FGE-GIS |