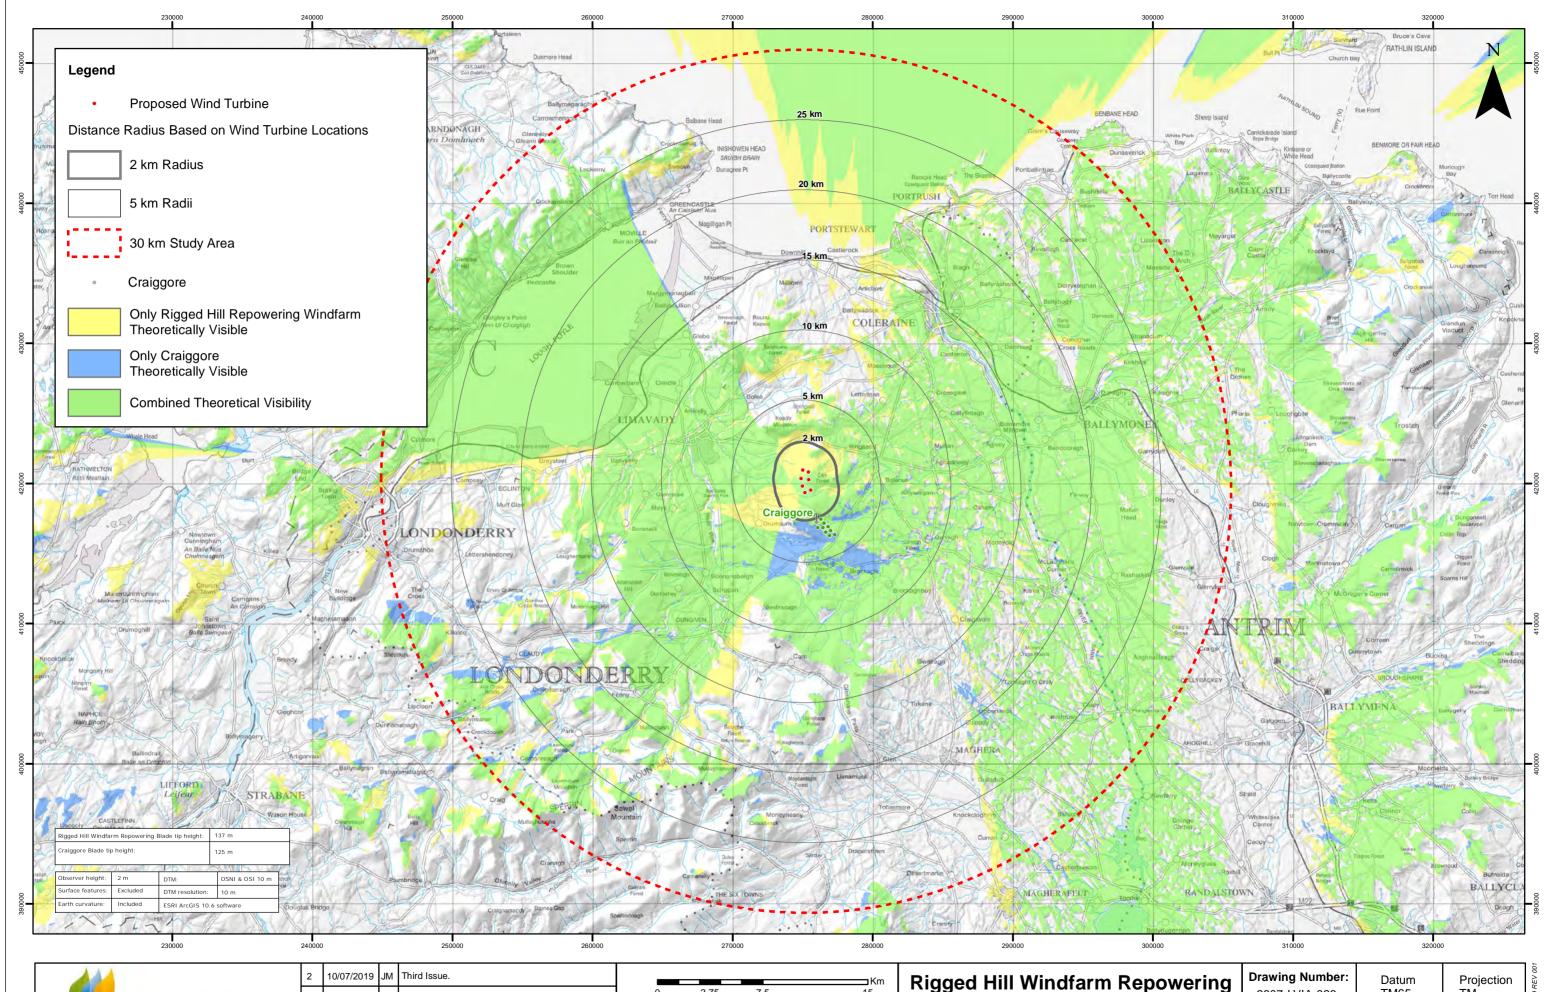

# **Rigged Hill Windfarm Repowe** Figure 6.21 CZTV with Craiggor

| ering | Drawing Number:<br>2607-LVIA-023 | Datum<br>TM65                                      | Projection<br>TM | 0009 REV 00 |  |
|-------|----------------------------------|----------------------------------------------------|------------------|-------------|--|
| ore   | Scale @ A3<br>1:270,000          | Drawing produced by<br>Optimised Environments Ltd. |                  |             |  |