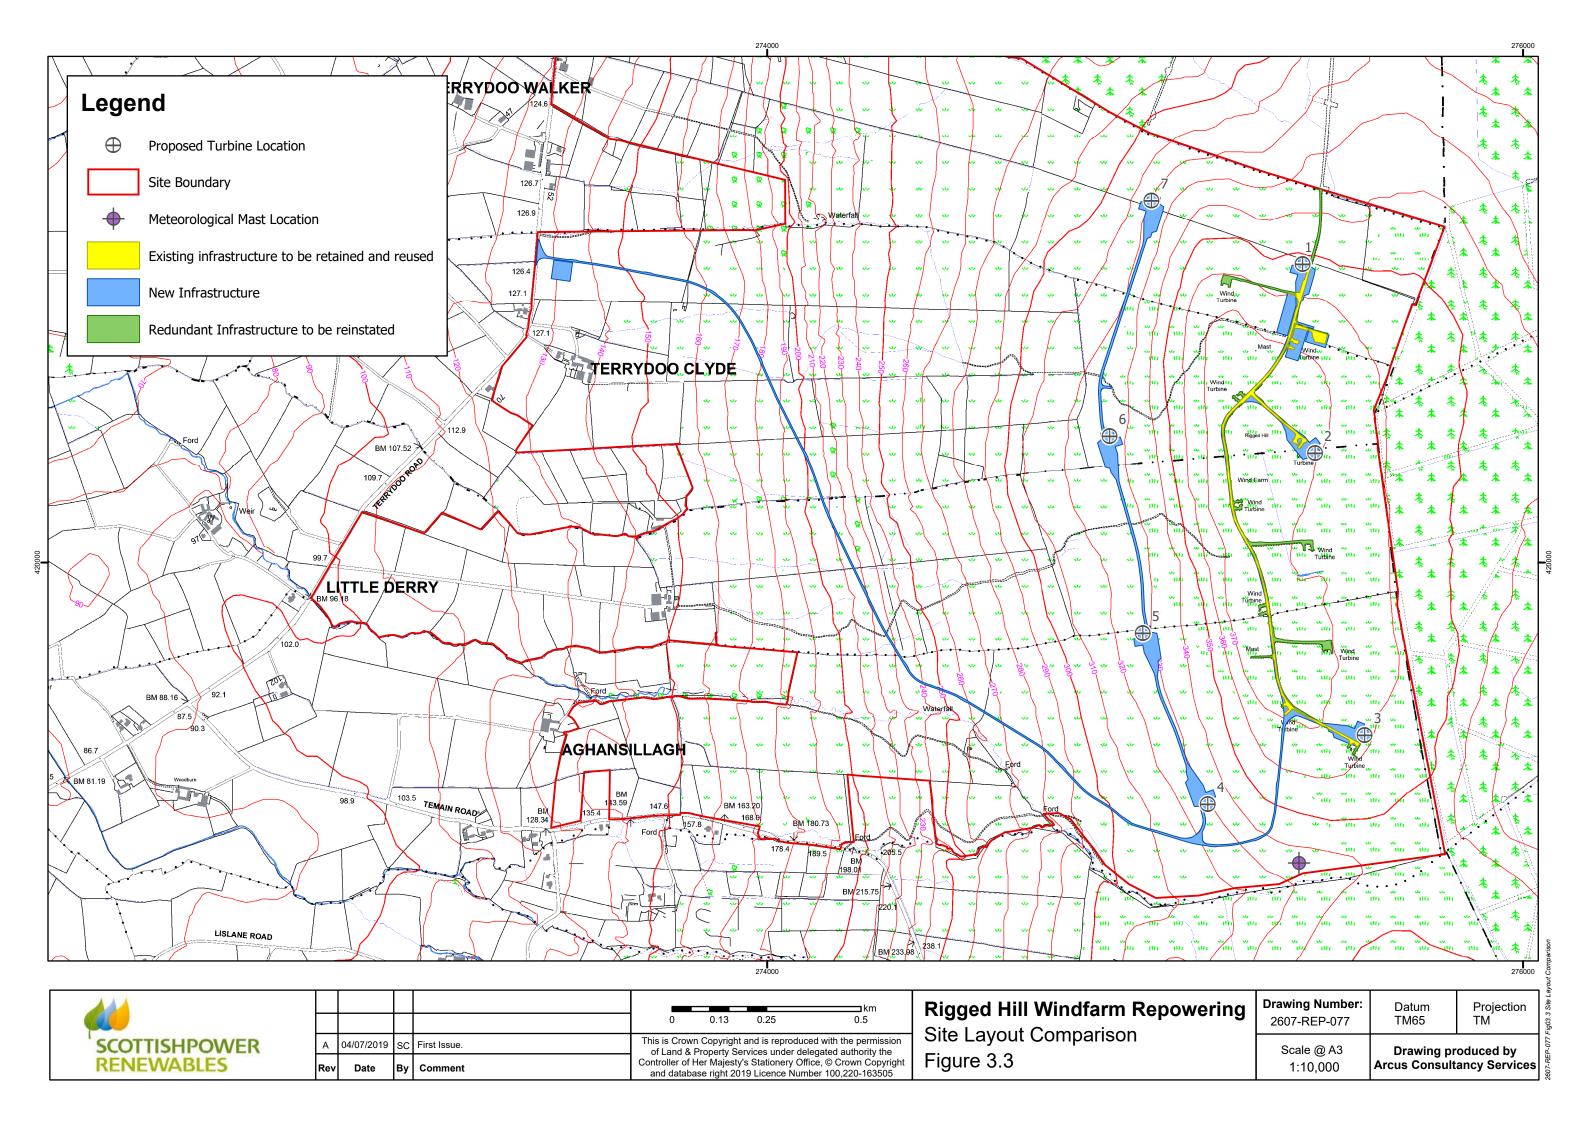

| <b>****</b>                 |                        |         |                                                                                                                                                                                                                                               | Rigged Hill Windfarm Repowering Illustrative Turbine Type | Drawing Number: 2607-REP-033 | Datum<br>TM65               | Projection<br>TM             |
|-----------------------------|------------------------|---------|-----------------------------------------------------------------------------------------------------------------------------------------------------------------------------------------------------------------------------------------------|-----------------------------