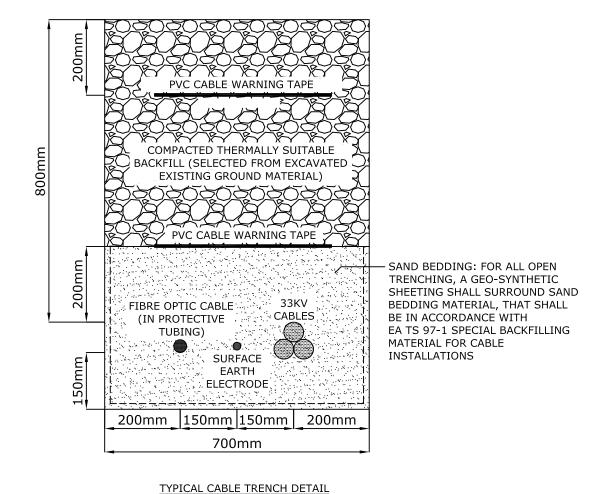

ROAD SURFACE

PVC CABLE WARNING TAPE

COMPACTED THERMALLY SUITABLE BACKFILL

(SELECTED FROMEXCAVATED EXISTING GROUND MATERIAL)

CABLE PROTECTION COVER BOARD

CABLE PROTECTION COVER BOARD

SPARE DUCT

SPARE DUCT

SPARE DUCT

WW007

TYPICAL CABLE TRENCH DETAIL AT ROAD CROSSING

| -  | 01/05/19 | RL |         | This is Crown Copyright and is reproduced with the permission of Land & Property services under delegated authority the |
|----|----------|----|---------|-------------------------------------------------------------------------------------------------------------------------|
| ev | Date     | Ву | Comment | Controller of Her Majesty's Stationery Office, © Crown Copyrigh<br>and datebas right 2019 Licence Number 100,220-163505 |

Rigged Hill Windfarm Repowering
Typical Cable Trench
Figure 3.7

| Scale @ A3<br>1:10           | Drawing produced by Arcus Consultancy Service |                  |
|------------------------------|-----------------------------------------------|------------------|
| Drawing Number: 2607-REP-036 | Datum<br>TM65                                 | Projection<br>TM |