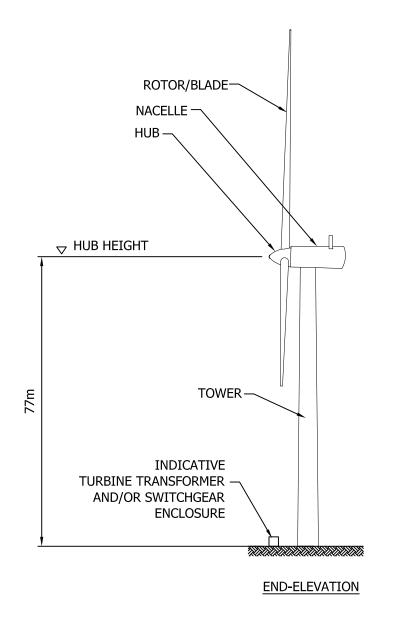

| <b>****</b>                 |                        |         |                                                                                                                                                                                                                                               | Rigged Hill Windfarm Repowering Illustrative Turbine Type | Drawing Number: 2607-REP-033 | Datum<br>TM65               | Projection<br>TM             |
|-----------------------------|------------------------|---------|-----------------------------------------------------------------------------------------------------------------------------------------------------------------------------------------------------------------------------------------------|-----------------------------------------------------------|------------------------------|-----------------------------|------------------------------|
| SCOTTISHPOWER<br>RENEWABLES | 1/05/19<br><b>Date</b> | Comment | This is Crown Copyright and is reproduced with the permission of Land & Property services under delegated authority the Controller of Her Majesty's Stationery Office, © Crown Copyright and datebas right 2019 Licence Number 100,220-163505 | Figure 3.4                                                | Scale @ A3<br>1:1000         | Drawing pr<br>Arcus Consult | roduced by<br>tancy Services |