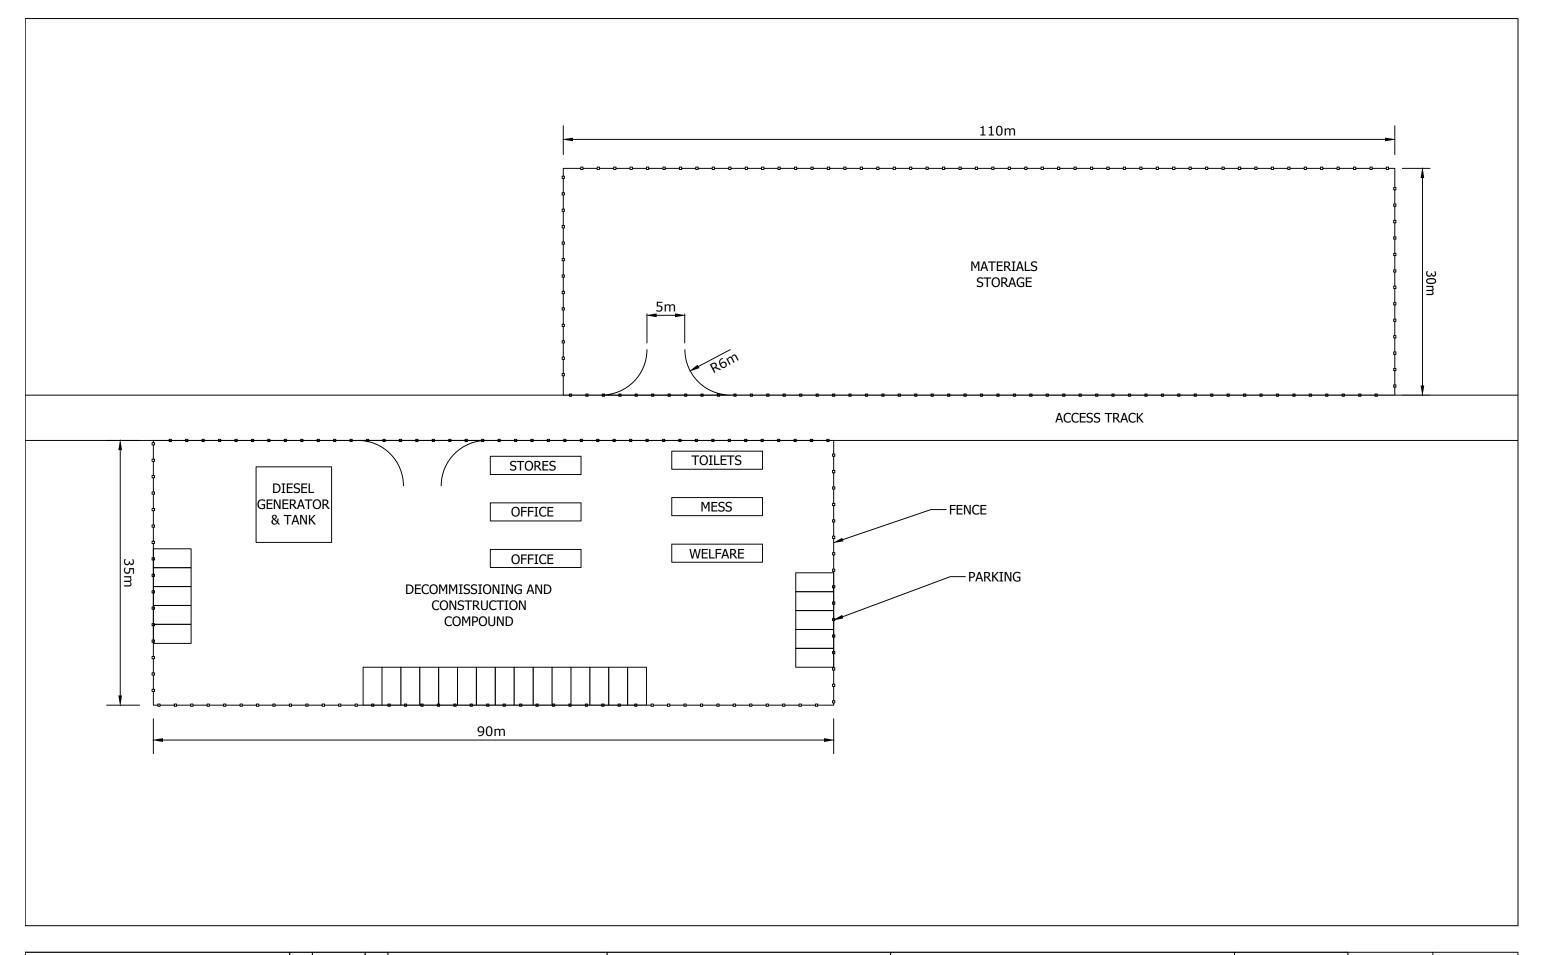

| A A A                    |     |          |    |         |                                                                                                                         | Rigged Hill Windfarm Repowering | Drawing Number: | Datum        | Projection     |
|--------------------------|-----|----------|----|---------|-------------------------------------------------------------------------------------------------------------------------|---------------------------------|-----------------|--------------|----------------|
|                          | 1   | 06/05/19 | КВ |         |                                                                                                                         | Indicative Decommissioning and  | 2607-REP-042    | TM65         | TM             |
| SCOTTISHPOWER RENEWABLES | -   | 01/05/19 | RL |         | This is Crown Copyright and is reproduced with the permission of Land & Property services under delegated authority the | Construction Compound           | Scale @ A3      | Drawing p    | roduced by     |
| RENEWABLES               | Rev | Date     | Ву | Comment | Controller of Her Majesty's Stationery Office, © Crown Copyright and datebas right 2019 Licence Number 100,220-163505   | Figure 3.13                     | 1:500           | Arcus Consul | tancy Services |