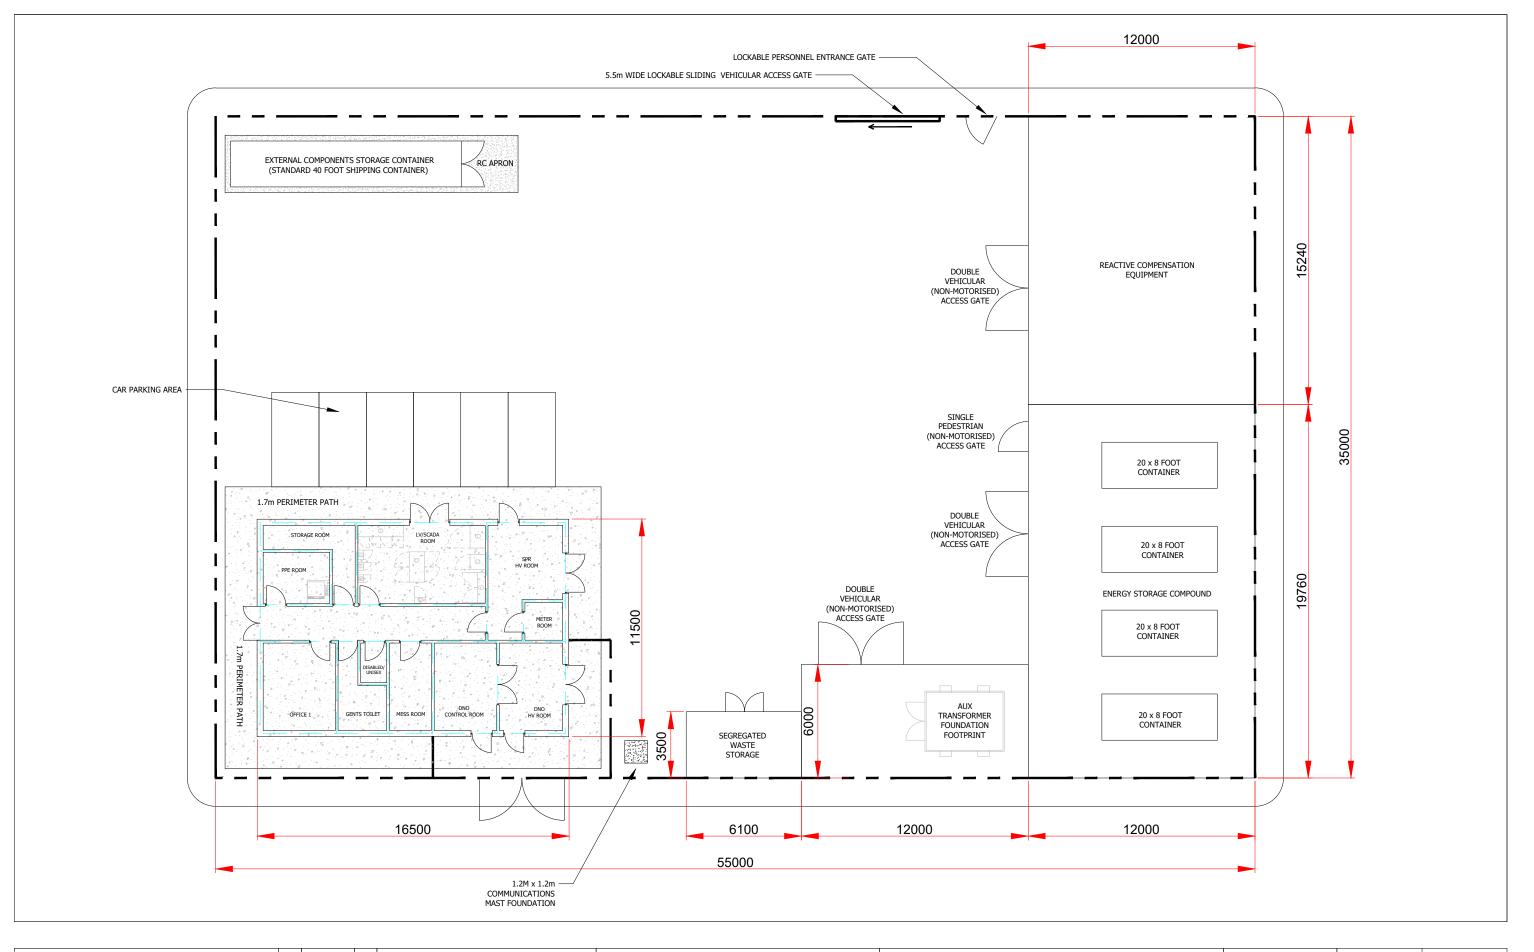

|                             | 2 25/06/ | 9 KB       |                                                                                                                         | Rigged Hill Windfarm Repowering          | Drawing Number: | Datum        | Projection      |
|-----------------------------|----------|------------|-------------------------------------------------------------------------------------------------------------------------|------------------------------------------|-----------------|--------------|-----------------|
|                             | 1 13/05/ | 9 KB       |                                                                                                                         | Indicative Layout of Substation Compound | 2607-RFP-037    | TM65         | TM              |
| SCOTTISHPOWER<br>RENEWABLES | - 01/05/ | 9 RL       | This is Crown Copyright and is reproduced with the permission of Land & Property services under delegated authority the | Figure 3.8                               | Scale @ A3      | Drawing p    | roduced by      |
|                             | ev Date  | By Comment | Controller of Her Majesty's Stationery Office, © Crown Copyright and datebas right 2019 Licence Number 100,220-163505   | Figure 3.0                               | 1:200           | Arcus Consul | Itancy Services |