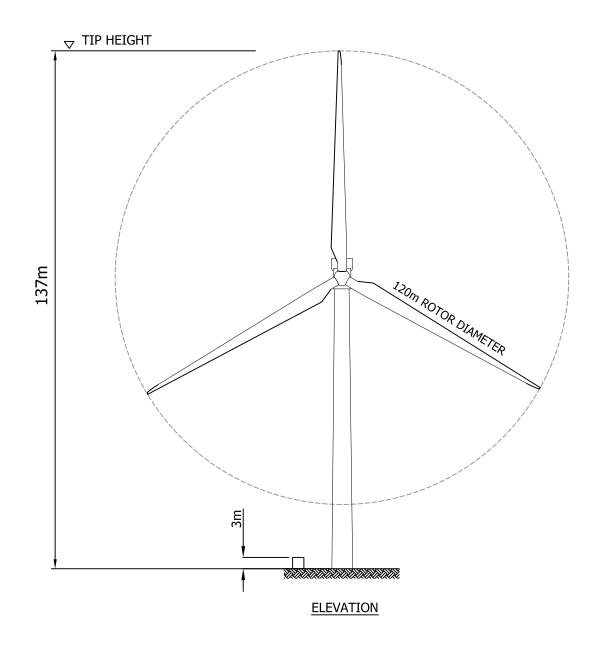

| <b>****</b>                 |                        |         |                                                                                                                                                                                                                                               | Rigged Hill Windfarm Repowering Illustrative Turbine Type | Drawing Number: 2607-REP-033 | Datum<br>TM65               | Projection<br>TM             |
|-----------------------------|------------------------|---------|-----------------------------------------------------------------------------------------------------------------------------------------------------------------------------------------------------------------------------------------------|-----------------------------------------------------------|------------------------------|-----------------------------|------------------------------|
| SCOTTISHPOWER<br>RENEWABLES | 1/05/19<br><b>Date</b> | Comment | This is Crown Copyright and is reproduced with the permission of Land & Property services under delegated authority the Controller of Her Majesty's Stationery Office, © Crown Copyright and datebas right 2019 Licence Number 100,220-163505 | Figure 3.4                                                | Scale @ A3<br>1:1000         | Drawing pr<br>Arcus Consult | roduced by<br>tancy Services |