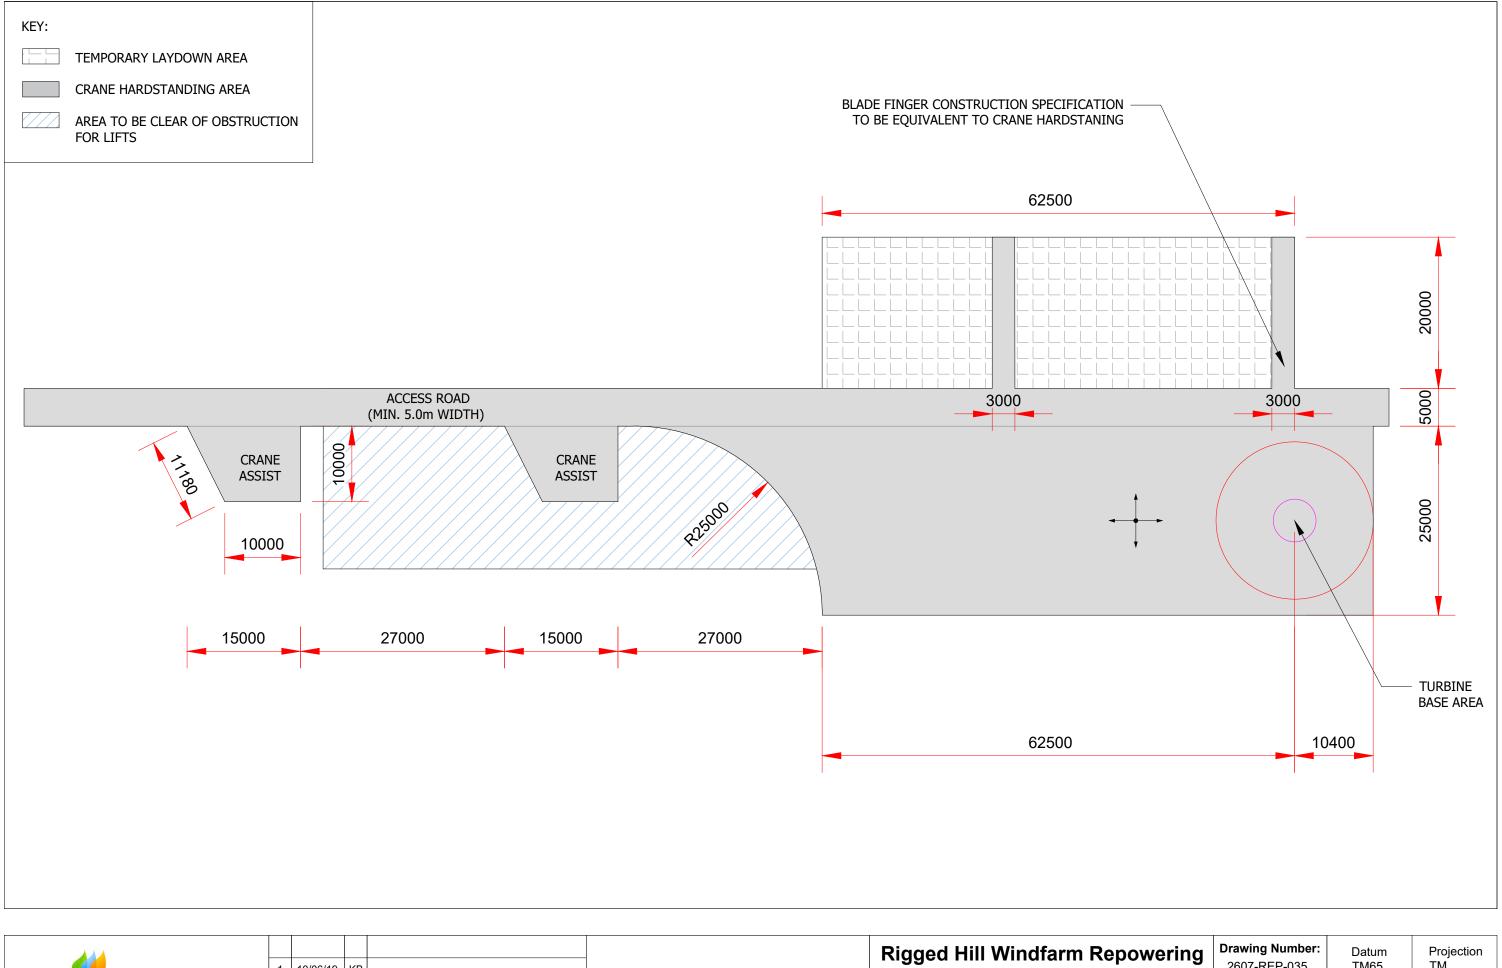

| Rigged Hill Windfarm Repowerir |
|--------------------------------|
| Typical Hardstanding Area      |
| Figure 3.6                     |
|                                |

| J | <b>Drawing Number:</b> 2607-REP-035 | Datum<br>TM65               | Projection<br>TM |
|---|-------------------------------------|-----------------------------|------------------|
|   | Scale @ A3<br>1:500                 | Drawing pr<br>Arcus Consult |                  |