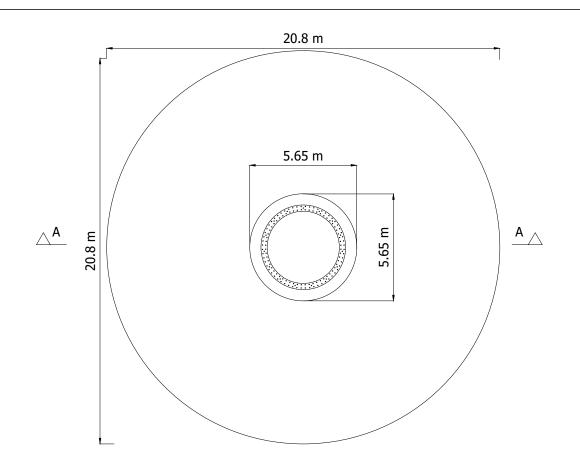

PLAN ON TYPICAL TURBINE FOUNDATION

| Rev | Date     | Ву | Comment | Controller of Her Majesty's Stationery Office, © Crown Copyright and datebas right 2019 Licence Number 100,220-163505   |
|-----|----------|----|---------|-------------------------------------------------------------------------------------------------------------------------|
| -   | 01/05/19 | RL |         | This is Crown Copyright and is reproduced with the permission of Land & Property services under delegated authority the |
| 1   | 10/06/19 | КВ |         |                                                                                                                         |
|     |          |    |         |                                                                                                                         |