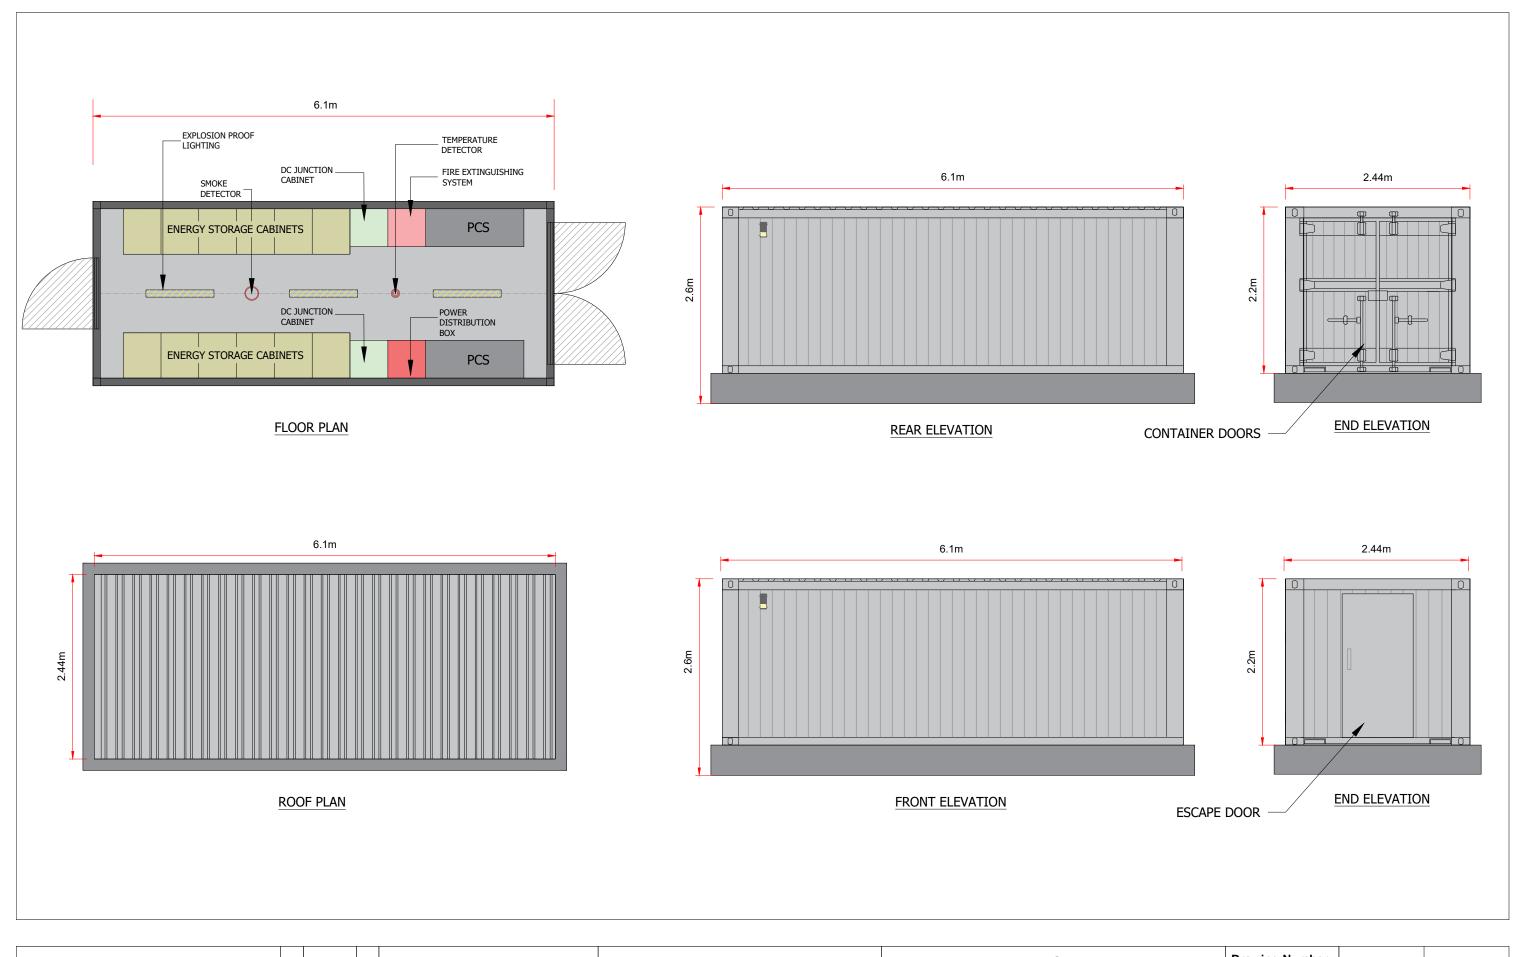

Rigged Hill Windfarm Repowering
Indicative Energy Storage Unit
Figure 3.9

| 2607-REP-040       | Datum<br>TM65               | Projection<br>TM |
|--------------------|-----------------------------|------------------|
| Scale @ A3<br>1:50 | Drawing pr<br>Arcus Consult |                  |