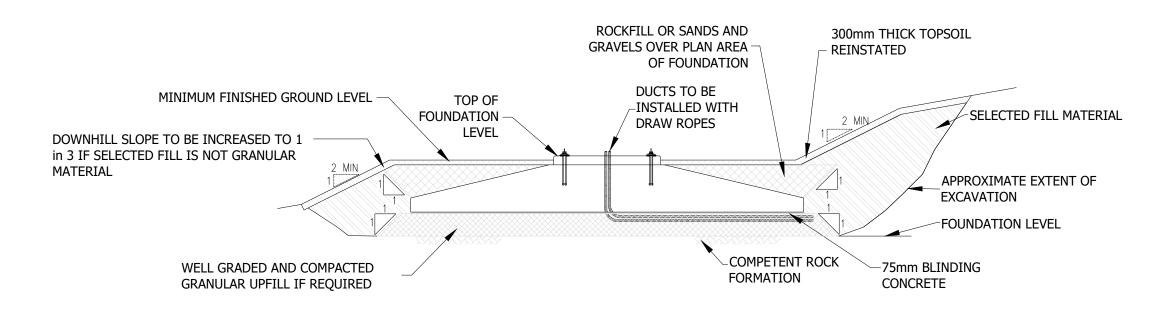

|   | Rigged Hill Windfarm Repowering |
|---|---------------------------------|
| _ | Typical Turbine Foundation      |
| t | Figure 3.5                      |

| j | Drawing Number: 2607-REP-034 | Datum<br>TM65 | Projection<br>TM |
|---|------------------------------|---------------|------------------|
|   | Scale @ A3                   | Drawing pr    | oduced by        |
|   | 1:200                        | Arcus Consult | ancy Services    |

| Rev | Date     | Ву | Comment | Controller of Her Majesty's Stationery Office, © Crown Copyright and datebas right 2019 Licence Number 100,220-163505      |
|-----|----------|----|---------|----------------------------------------------------------------------------------------------------------------------------|
| -   | 01/05/19 | RL |         | This is Crown Copyright and is reproduced with the permission<br>of Land & Property services under delegated authority the |
| 1   | 10/06/19 | КВ |         |                                                                                                                            |
|     |          |    |         |                                                                                                                            |