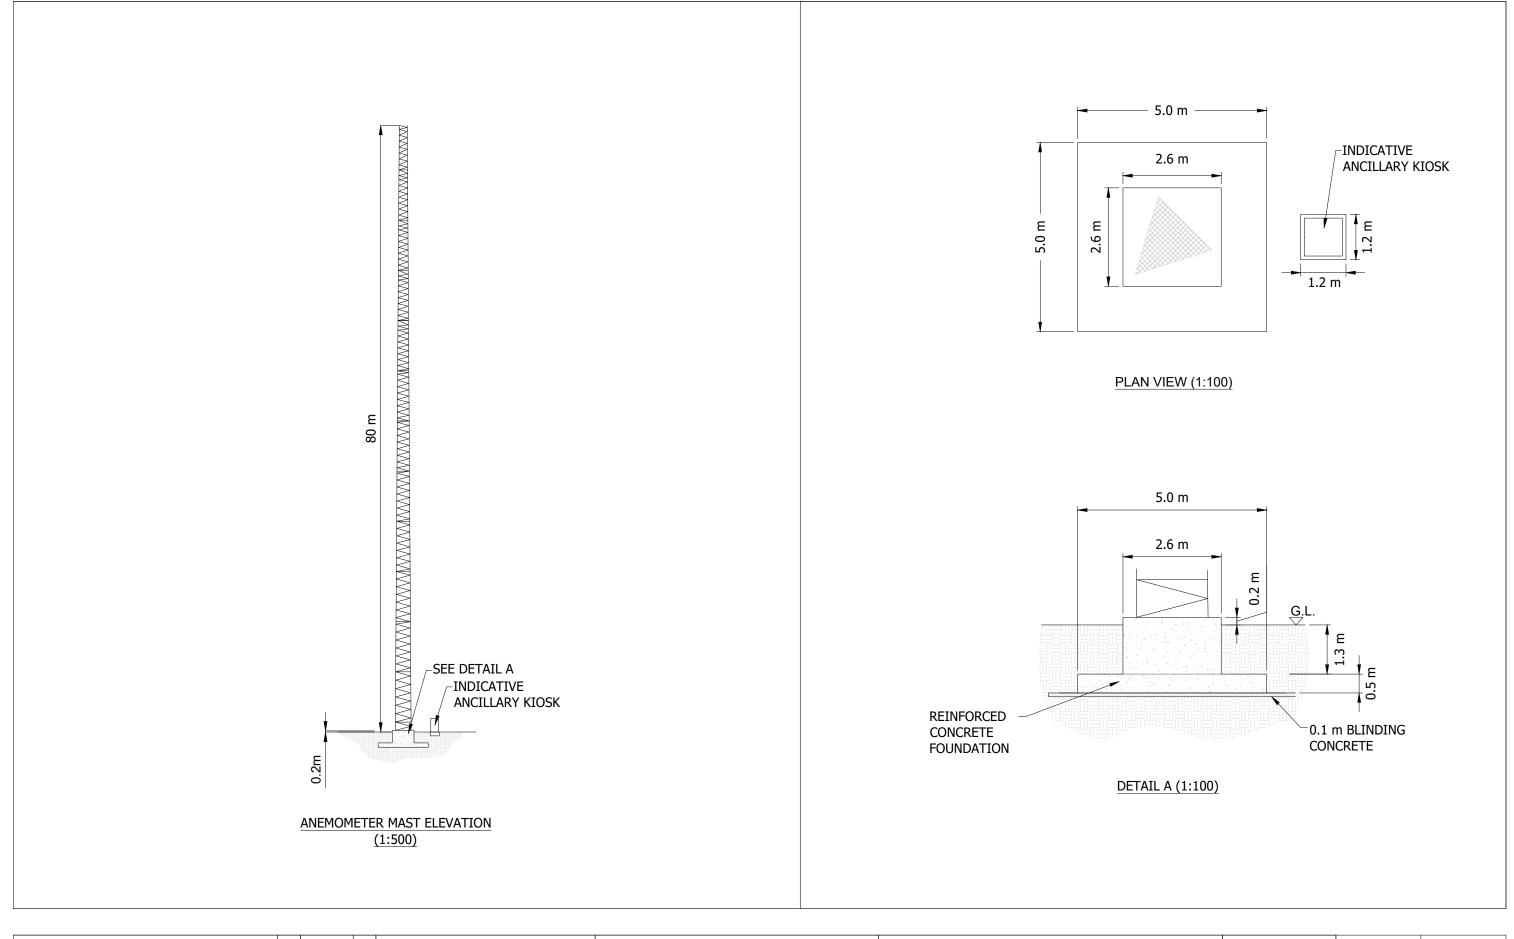

| Rev | Date     | Ву | Comment | Controller of Her Majesty's Stationery Office, © Crown Copyright and datebas right 2019 Licence Number 100,220-163505   |
|-----|----------|----|---------|-------------------------------------------------------------------------------------------------------------------------|
| -   | 01/05/19 | RL |         | This is Crown Copyright and is reproduced with the permission of Land & Property services under delegated authority the |
|     |          |    |         |                                                                                                                         |

| Rigged Hill Windfarm Repowering |
|---------------------------------|
| Typical Meteorological Mast     |
| Figure 3.12                     |

| Drawing Number:        | Datum      | Projection |
|------------------------|------------|------------|
| 2607-REP-041           | TM65       | TM         |
| Scale @ A3<br>AS SHOWN | Drawing pr |            |