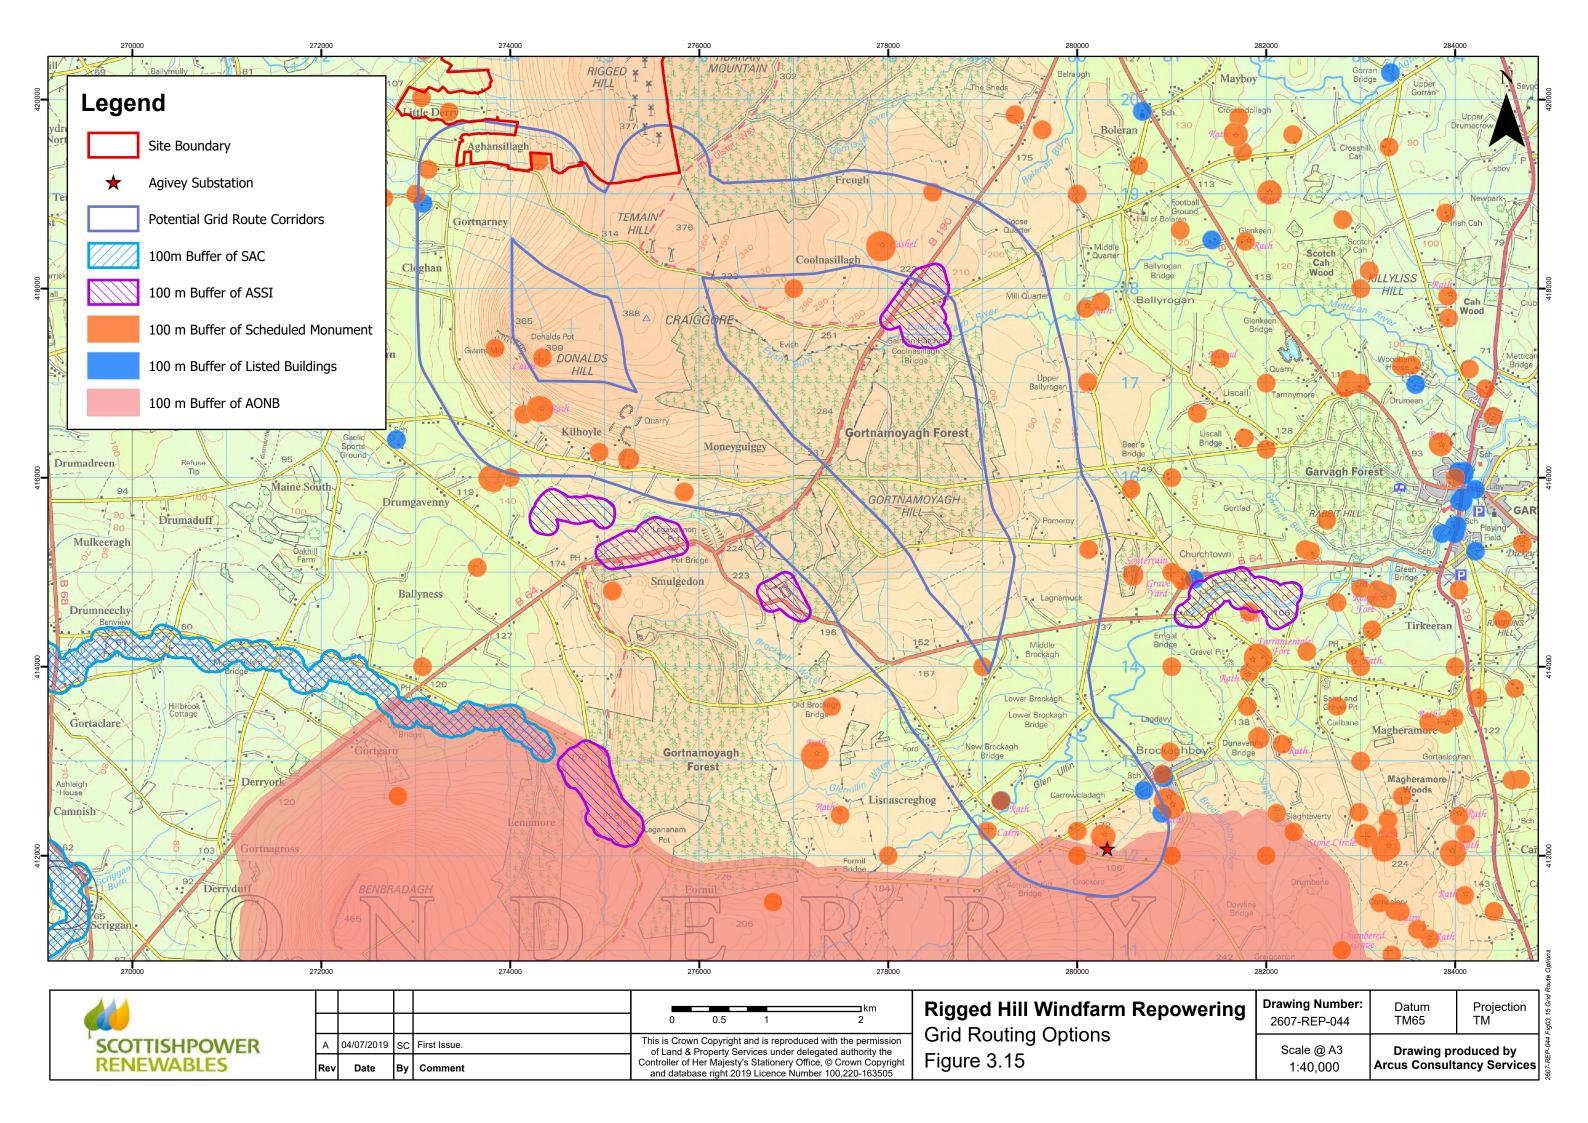

--------------------------------------------------------------------------------------------------|
| Rev | Date     | Ву | Comment | Controller of Her Majesty's Stationery Office, © Crown Copyright and datebas right 2019 Licence Number 100,220-163505   |

| Rigged Hill Windfarm Repowering Typical Access Tracks | Drav<br>26 |
|-------------------------------------------------------|------------|
| Figure 3.14                                           | S          |

| Drawing Number: | Datum                                          | Projection |
|-----------------|------------------------------------------------|------------|
| 2607-REP-043    | TM65                                           | TM         |
| Scale @ A3      | Drawing produced by Arcus Consultancy Services |            |