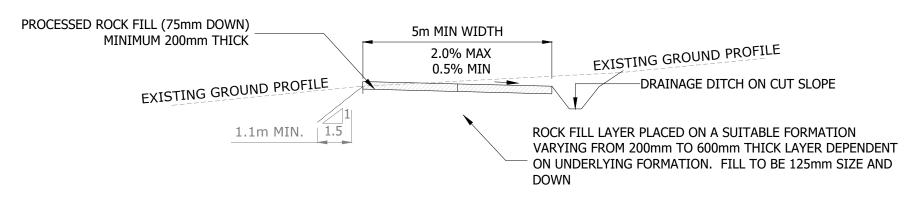

## TYPICAL SECTION THROUGH EXCAVATED TRACK

## TYPICAL SECTION WIDENING OF EXISTING TRACK

|     | 01/05/19 | RL |         | This is Crown Copyright and is reproduced with the permission of Land & Property services under delegated authority the |
|-----|----------|----|---------|-------------------------------------------------------------------------------------------------------------------------|
| Rev | Date     | Ву | Comment | Controller of Her Majesty's Stationery Office, © Crown Copyright and datebas right 2019 Licence Number 100,220-163505   |

| Rigged Hill Windfarm Repowering Typical Access Tracks | Drav<br>26 |
|-------------------------------------------------------|------------|
| Figure 3.14                                           | S          |

| Drawing Number: | Datum                                          | Projection |
|-----------------|------------------------------------------------|------------|
| 2607-REP-043    | TM65                                           | TM         |
| Scale @ A3      | Drawing produced by Arcus Consultancy Services |            |