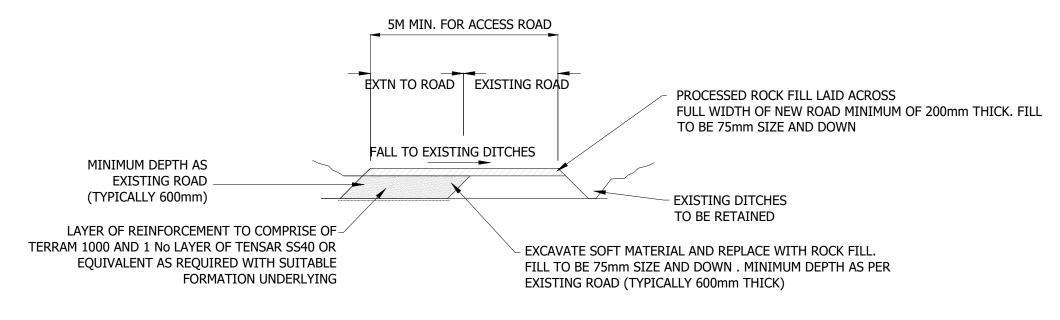

| Rigged Hill Windfarm Repowering Typical Access Tracks | Drav<br>26 |
|-------------------------------------------------------|------------|
| Figure 3.14                                           | S          |