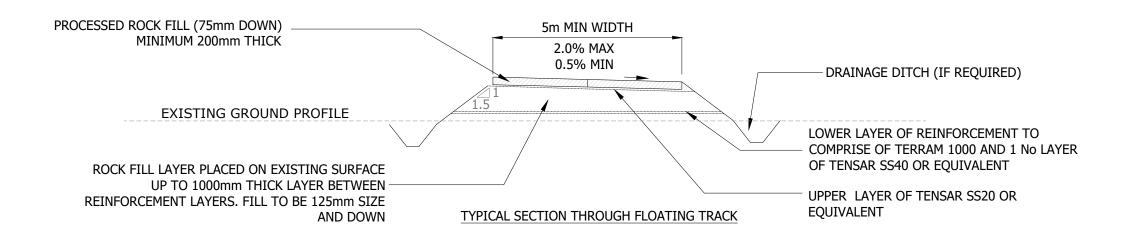

## TYPICAL SECTION THROUGH EXCAVATED TRACK

## TYPICAL SECTION WIDENING OF EXISTING TRACK

|     | 01/05/19 | RL |         | This is Crown Copyright and is reproduced with the permission of Land & Property services under delegated authority the |
|-----|----------|----|---------|-------------------------------------------------------------------------------------------------------------------------|
| Rev | Date     | Ву | Comment | Controller of Her Majesty's Stationery Office, © Crown Copyright and datebas right 2019 Licence Number 100,220-163505   |

| Rigged Hill Windfarm Repowering Typical Access Tracks | Drav<br>26 |
|-------------------------------------------------------|------------|
| Figure 3.14                                           | S          |