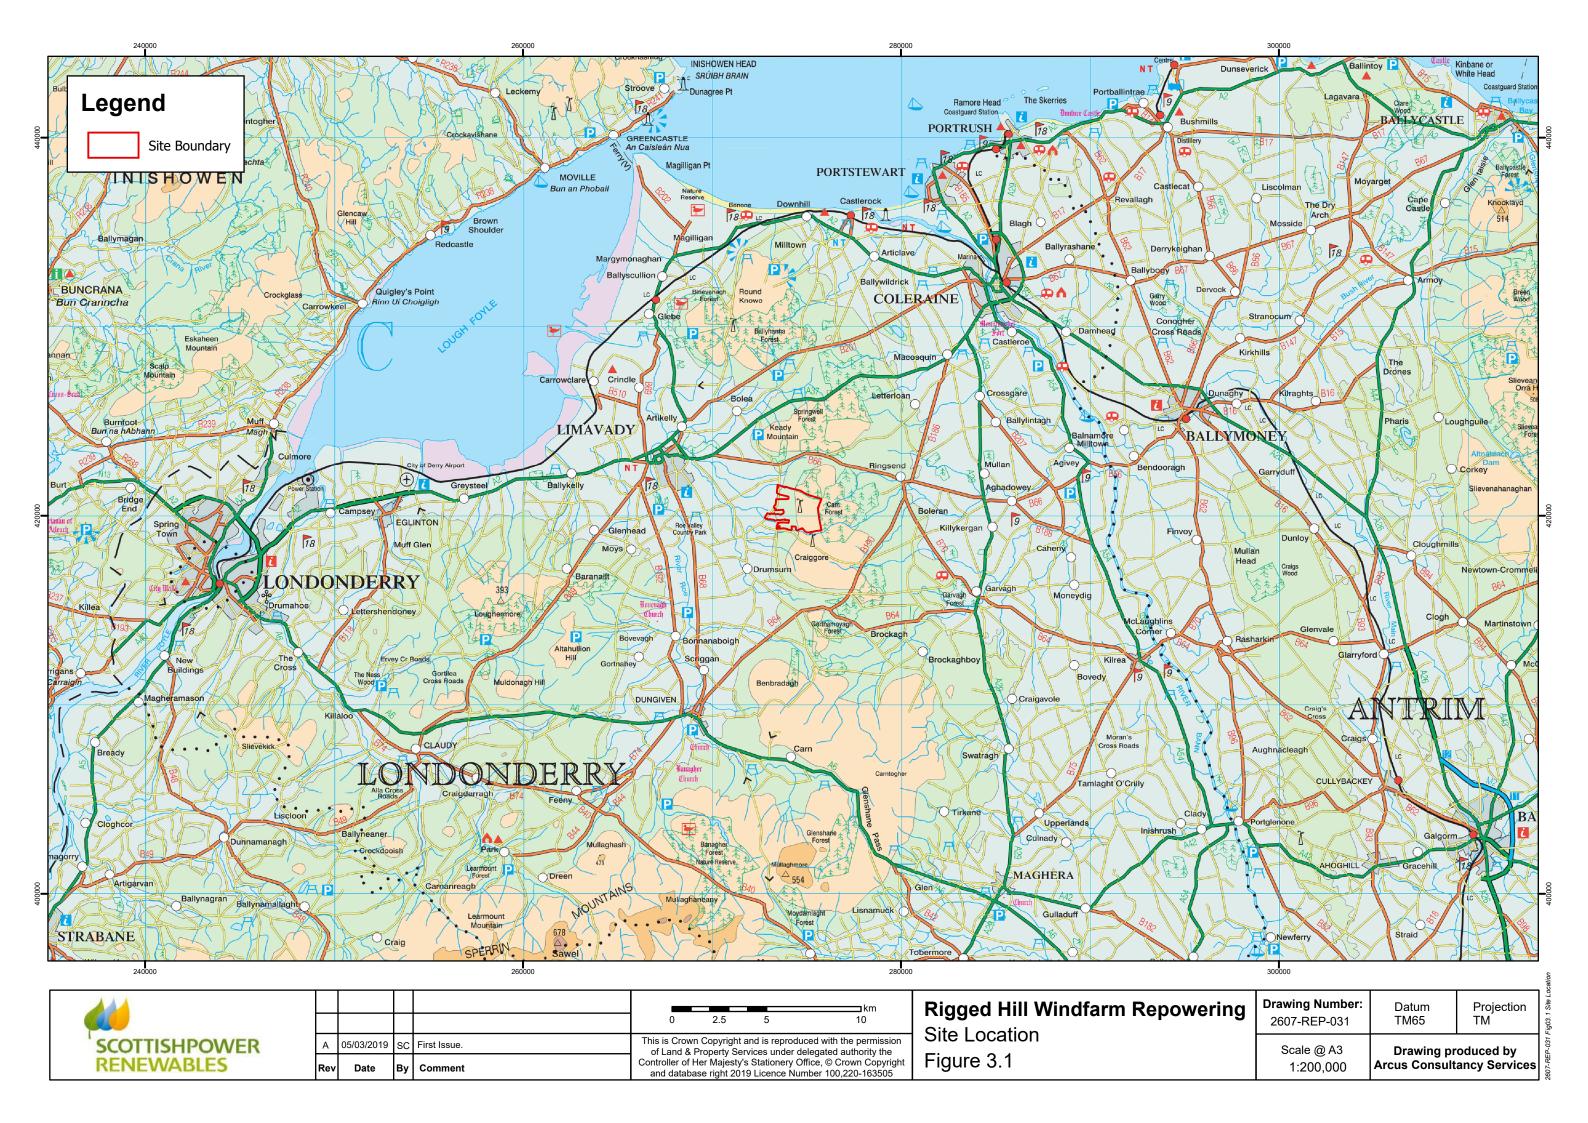

| <b>****</b>                 |                        |         |                                                                                                                                                                                                                                               | Rigged Hill Windfarm Repowering Illustrative Turbine Type | Drawing Number: 2607-REP-033 | Datum<br>TM65               | Projection<br>TM             |
|-----------------------------|------------------------|---------|-----------------------------------------------------------------------------------------------------------------------------------------------------------------------------------------------------------------------------------------------|-----------------------------------------------------------|------------------------------|-----------------------------|------------------------------|
| SCOTTISHPOWER<br>RENEWABLES | 1/05/19<br><b>Date</b> | Comment | This is Crown Copyright and is reproduced with the permission of Land & Property services under delegated authority the Controller of Her Majesty's Stationery Office, © Crown Copyright and datebas right 2019 Licence Number 100,220-163505 | Figure 3.4                                                | Scale @ A3<br>1:1000         | Drawing pr<br>Arcus Consult | roduced by<br>tancy Services |