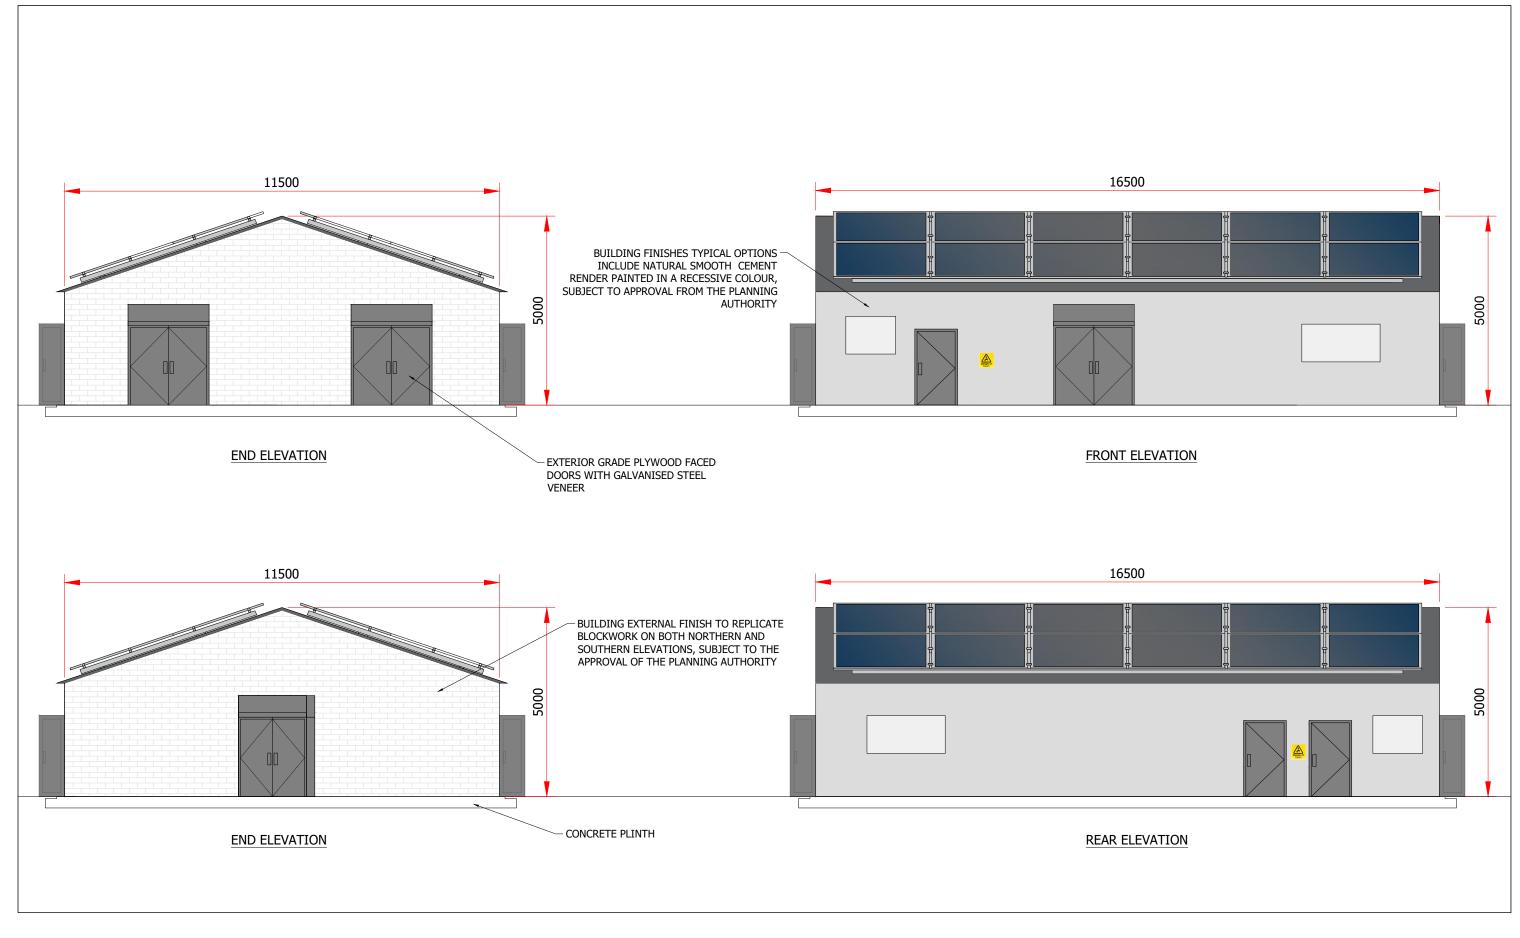

Rigged Hill Windfarm Repowering Indicative Elevations of Control Building Figure 3.10

| Scale @ A3<br>1:100 | Drawing pr | oduced by  |
|---------------------|------------|------------|
| rawing Number:      | Datum      | Projection |
| 2607-REP-039        | TM65       | TM         |