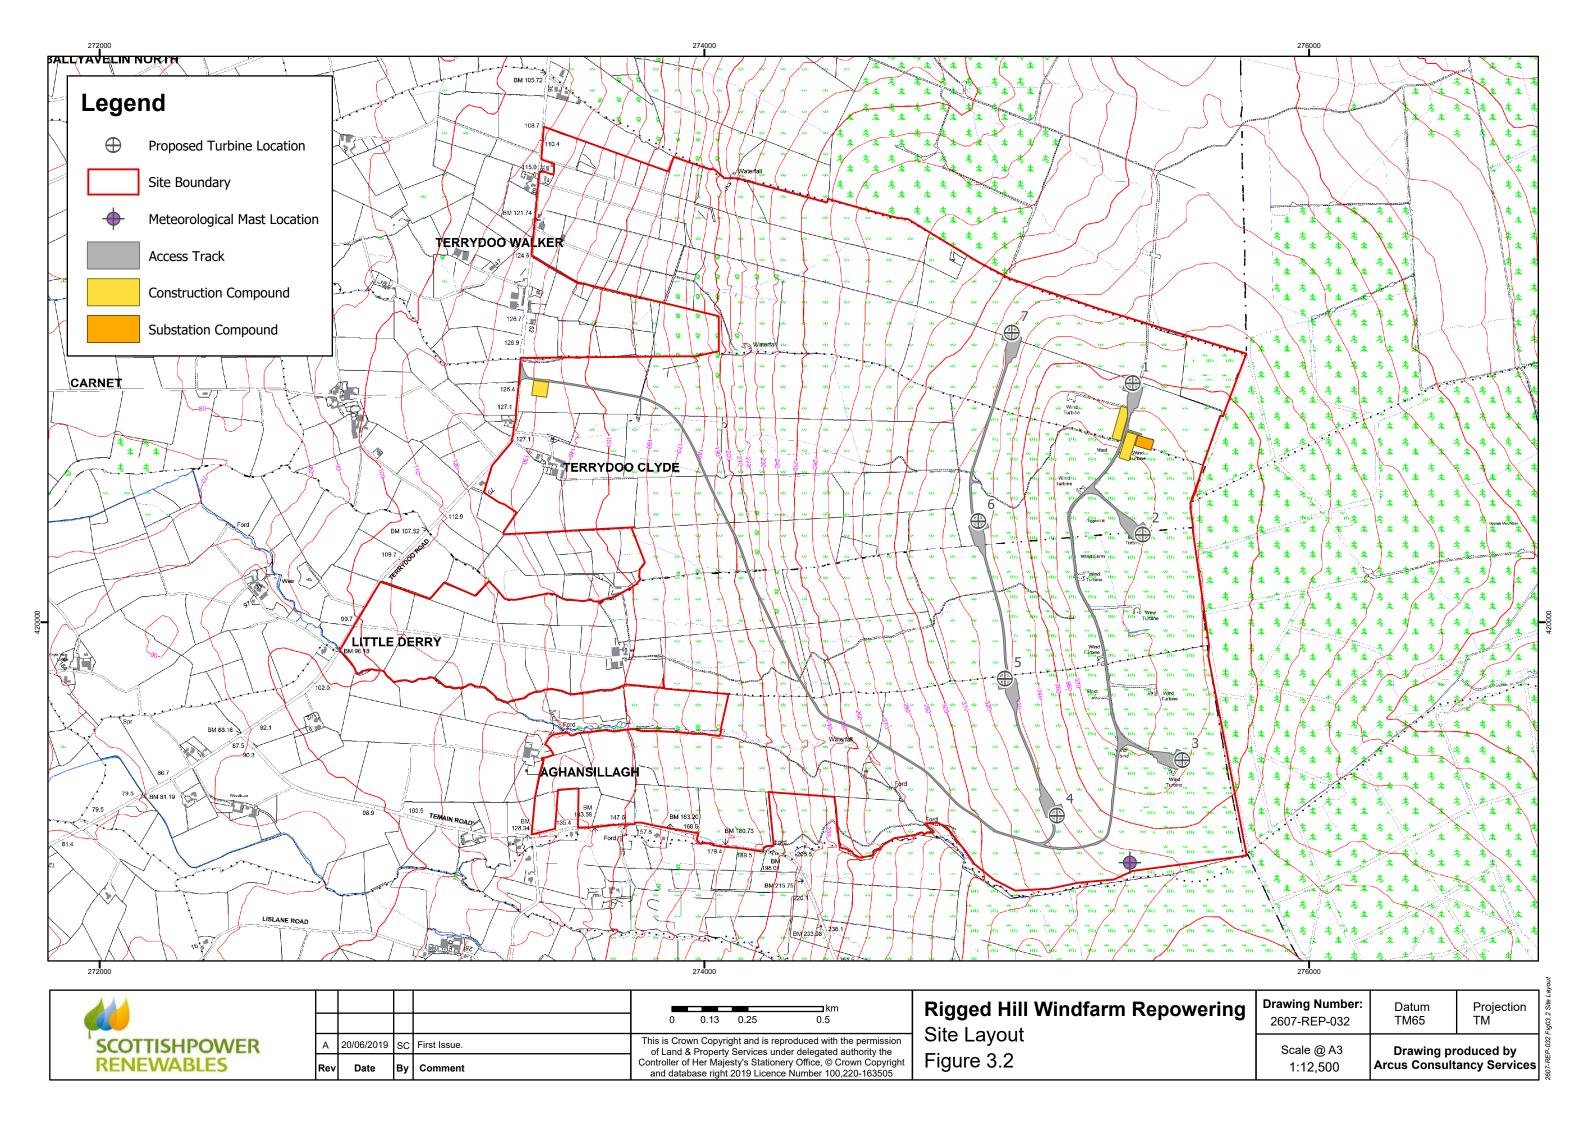

| <b>****</b>                 |                        |         |                                                                                                                                                                                                                                               | Rigged Hill Windfarm Repowering Illustrative Turbine Type | Drawing Number: 2607-REP-033 | Datum<br>TM65               | Projection<br>TM             |
|-----------------------------|------------------------|---------|-----------------------------------------------------------------------------------------------------------------------------------------------------------------------------------------------------------------------------------------------|---------------------------