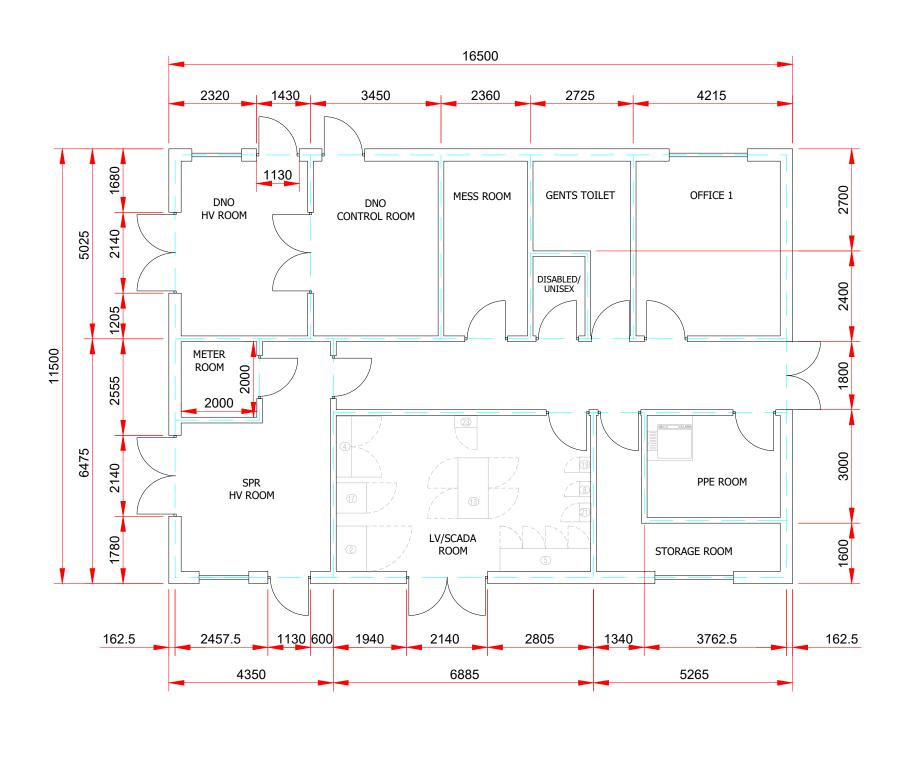

Rigged Hill Windfarm Repowering Indicative Elevations of Control Building Figure 3.10

| Scale @ A3<br>1:100 | Drawing pr | oduced by  |
|---------------------|------------|------------|
| rawing Number:      | Datum      | Projection |
| 2607-REP-039        | TM65       | TM         |

| 1   | 10/06/19 | KB |         | This is Correct Constituted and is something distributed with the constitution                                          |
|-----|----------|----|---------|-------------------------------------------------------------------------------------------------------------------------|
| -   | 01/05/19 | RL |         | This is Crown Copyright and is reproduced with the permission of Land & Property services under delegated authority the |
| Rev | Date     | Ву | Comment | Controller of Her Majesty's Stationery Office, © Crown Copyright and datebas right 2019 Licence Number 100,220-163505   |

|          | Rigged Hill Windfarm Repowering       |
|----------|---------------------------------------|
| <u> </u> | Indicative Layout of Control Building |
| ıt       | Figure 3.11                           |

| <b>Drawing Number:</b> 2607-REP-038 | Datum<br>TM65 | Projection<br>TM |
|-------------------------------------|---------------|------------------|
| Scale @ A3                          | Drawing pr    | oduced by        |
| 1:100                               | Arcus Consult | tancy Service    |