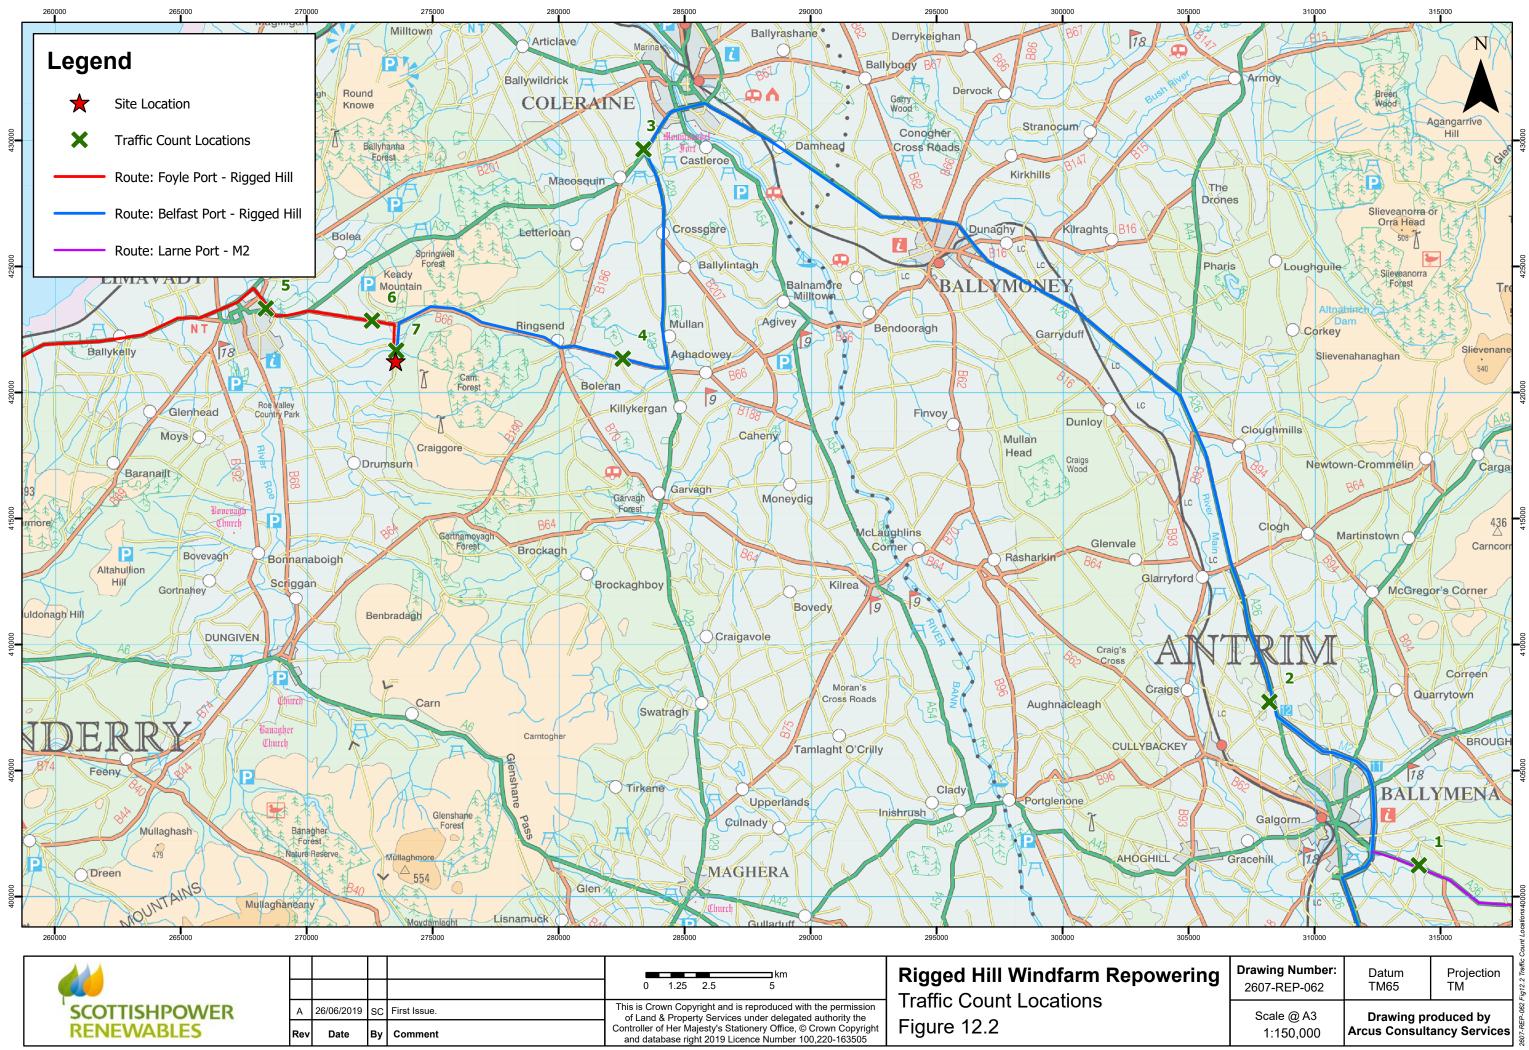

| <b>**</b>     |     |            |    |              | 0 1.25 2.5 5                                                                                                               | Rigge   |
|---------------|-----|------------|----|--------------|----------------------------------------------------------------------------------------------------------------------------|---------|
| SCOTTISHPOWER | А   | 26/06/2019 | sc | First Issue. | This is Crown Copyright and is reproduced with the permission<br>of Land & Property Services under delegated authority the | Traffic |
| RENEWABLES    | Rev | Date       | Ву | Comment      | Controller of Her Majesty's Stationery Office, © Crown Copyright<br>and database right 2019 Licence Number 100,220-163505  | Figure  |