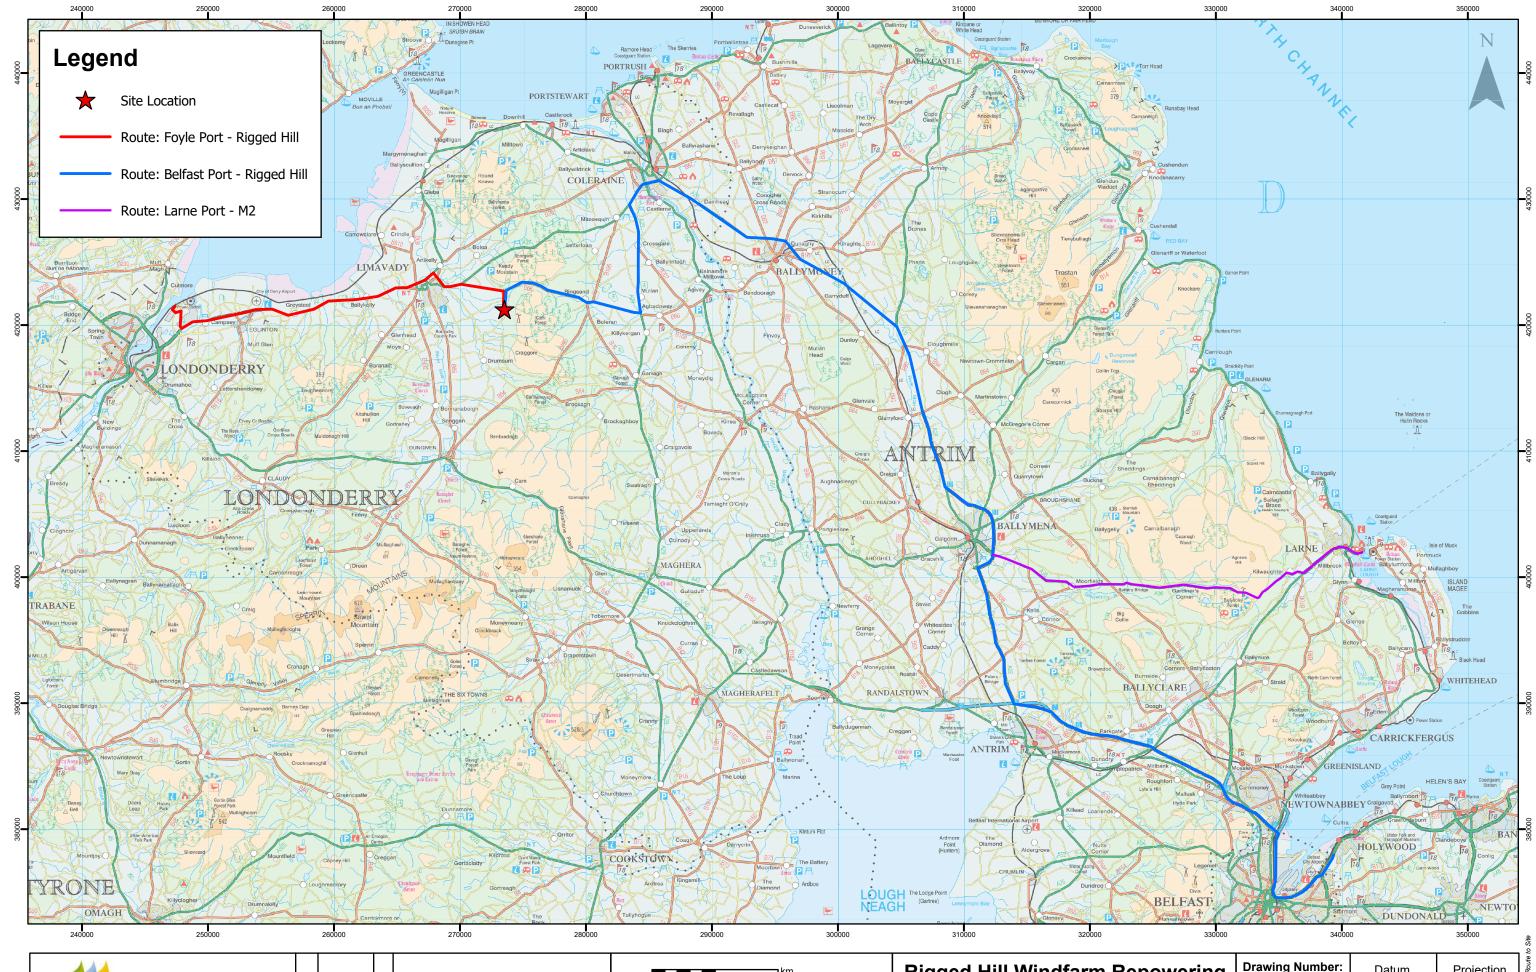

## Rigged Hill Windfarm Repowe Route to Site Figure 12.1

| ering | Drawing Number: | Datum         | Projection    |
|-------|-----------------|---------------|---------------|
|       | 2607-REP-061    | TM65          | TM            |
|       | Scale @ A3      | Drawing pr    | oduced by     |
|       | 1:300,000       | Arcus Consult | ancy Services |