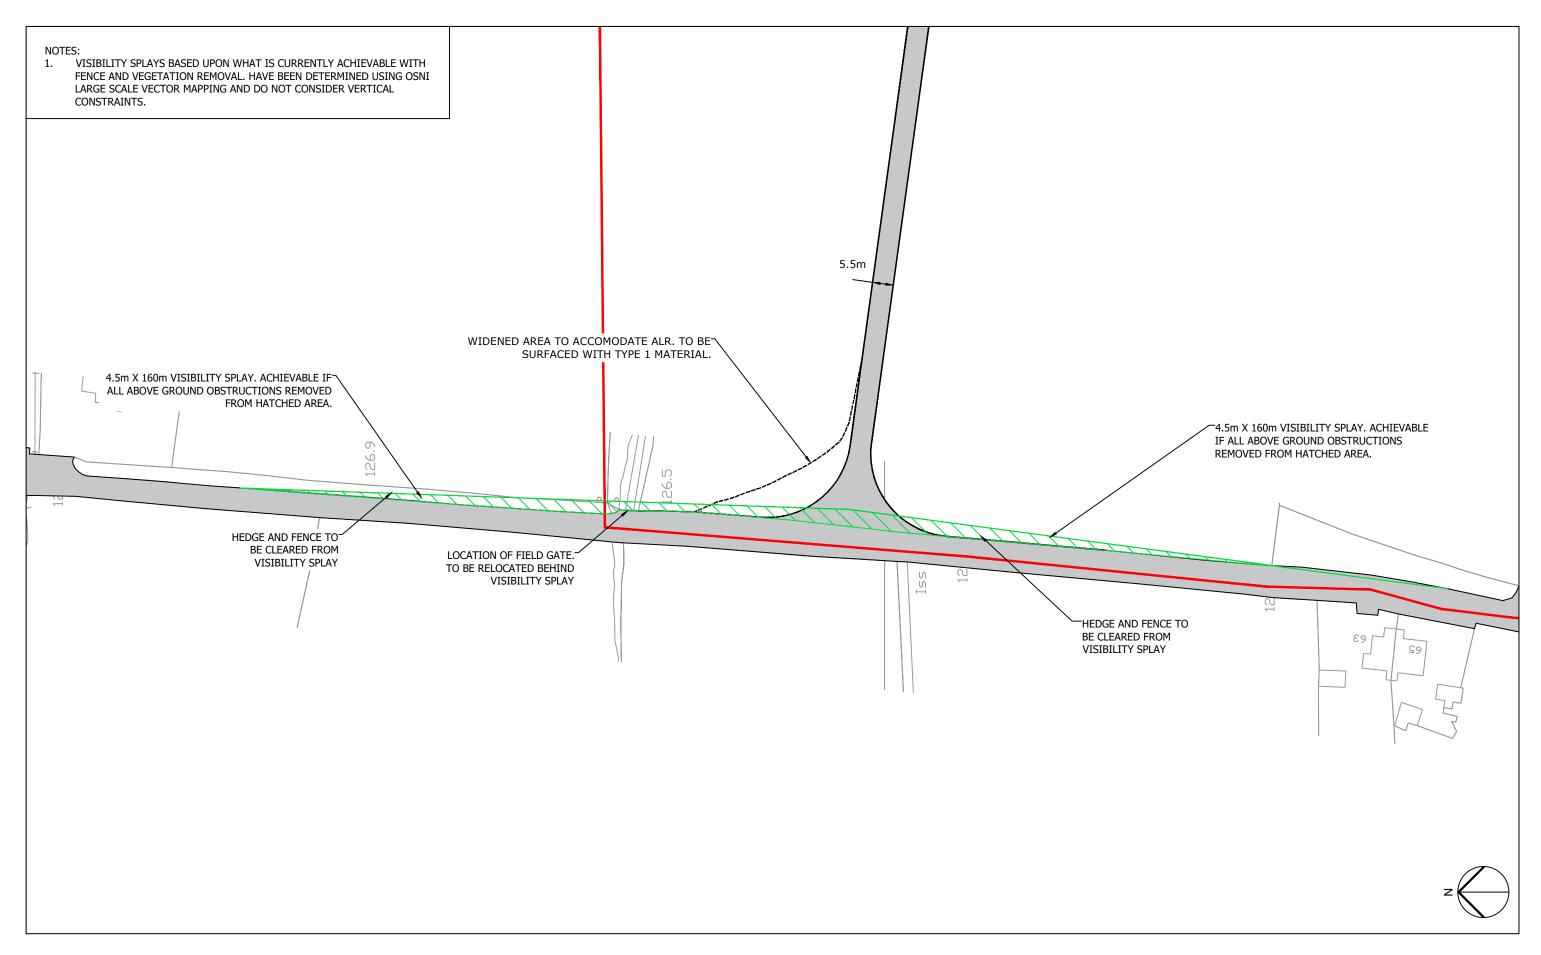

| <b>**</b>                   | 1 2        | 27/06/19         | КВ |         | _                                                             |             | Drawing Number:<br>2607_DR_P_0001 | Datum                          | Projection<br>TM |
|-----------------------------|------------|------------------|----|---------|---------------------------------------------------------------|-------------|-----------------------------------|--------------------------------|------------------|
| SCOTTISHPOWER<br>RENEWABLES | - 1<br>Rev | .4/05/19<br>Date |    | Comment | This is Crown Copyright and is reproduced with the permission | Figure 12.4 | Scale @ A3<br>1:1000              | Drawing prod<br>Arcus Consulta |                  |