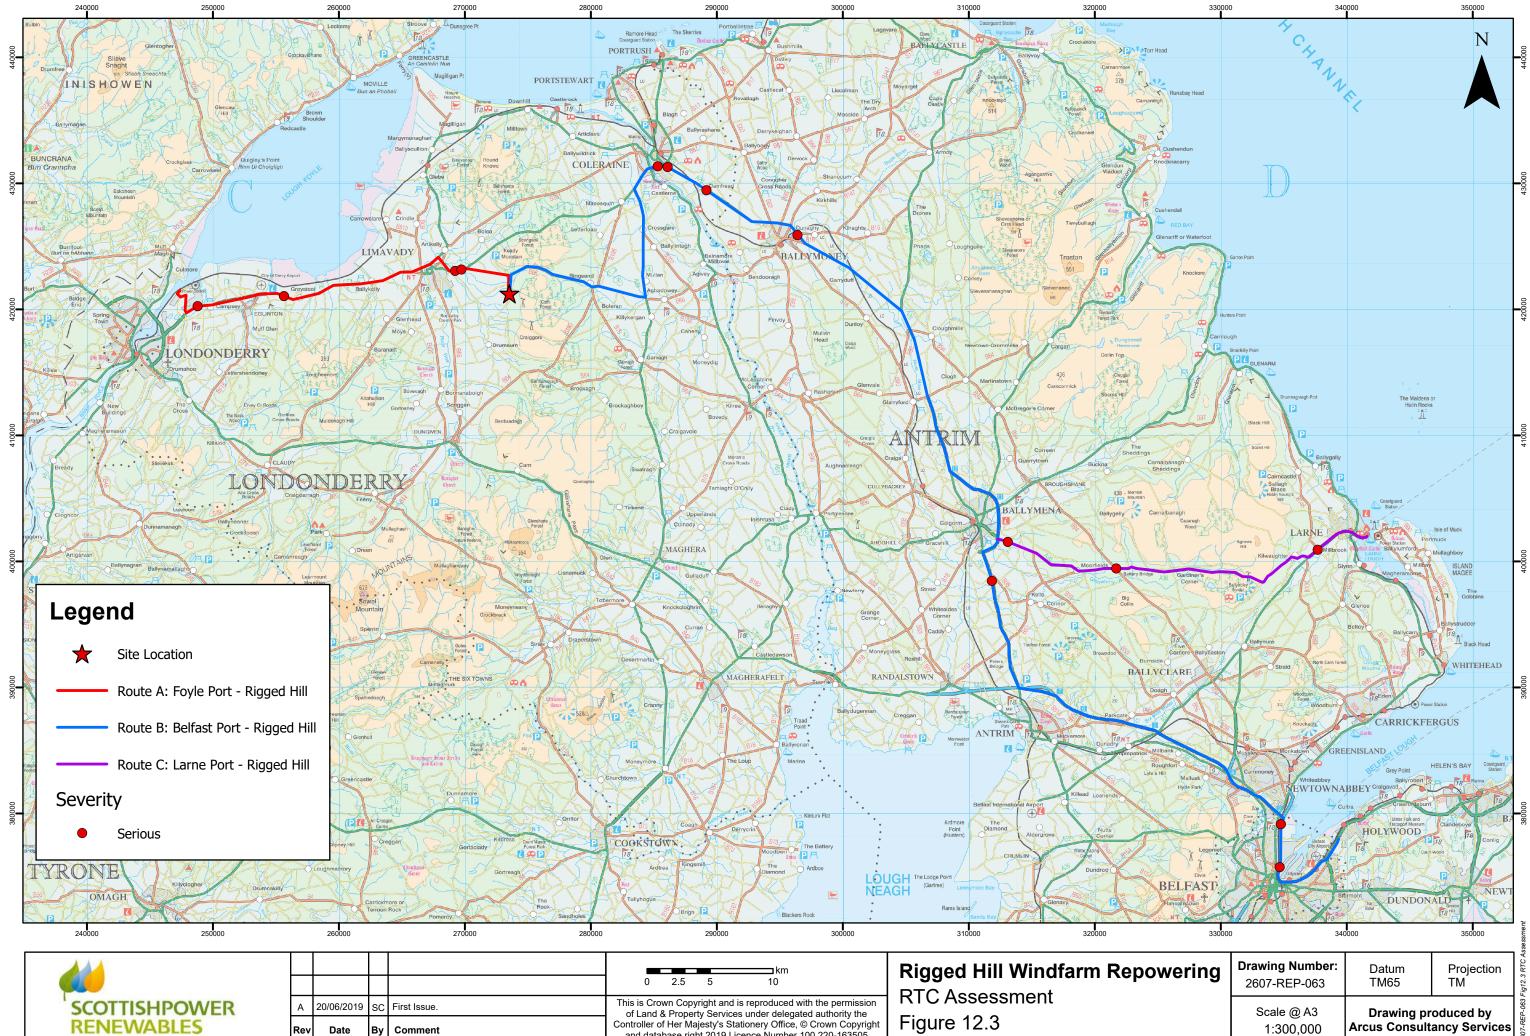

| <b>**</b>     |     |            |    |              | 0 2.5 5 10                                                                                                                 | R |
|---------------|-----|------------|----|--------------|----------------------------------------------------------------------------------------------------------------------------|---|
| SCOTTISHPOWER | А   | 20/06/2019 | SC | First Issue. | This is Crown Copyright and is reproduced with the permission<br>of Land & Property Services under delegated authority the | Г |
| RENEWABLES    | Rev | Date       | Ву | Comment      | Controller of Her Majesty's Stationery Office, © Crown Copyright<br>and database right 2019 Licence Number 100,220-163505  | F |