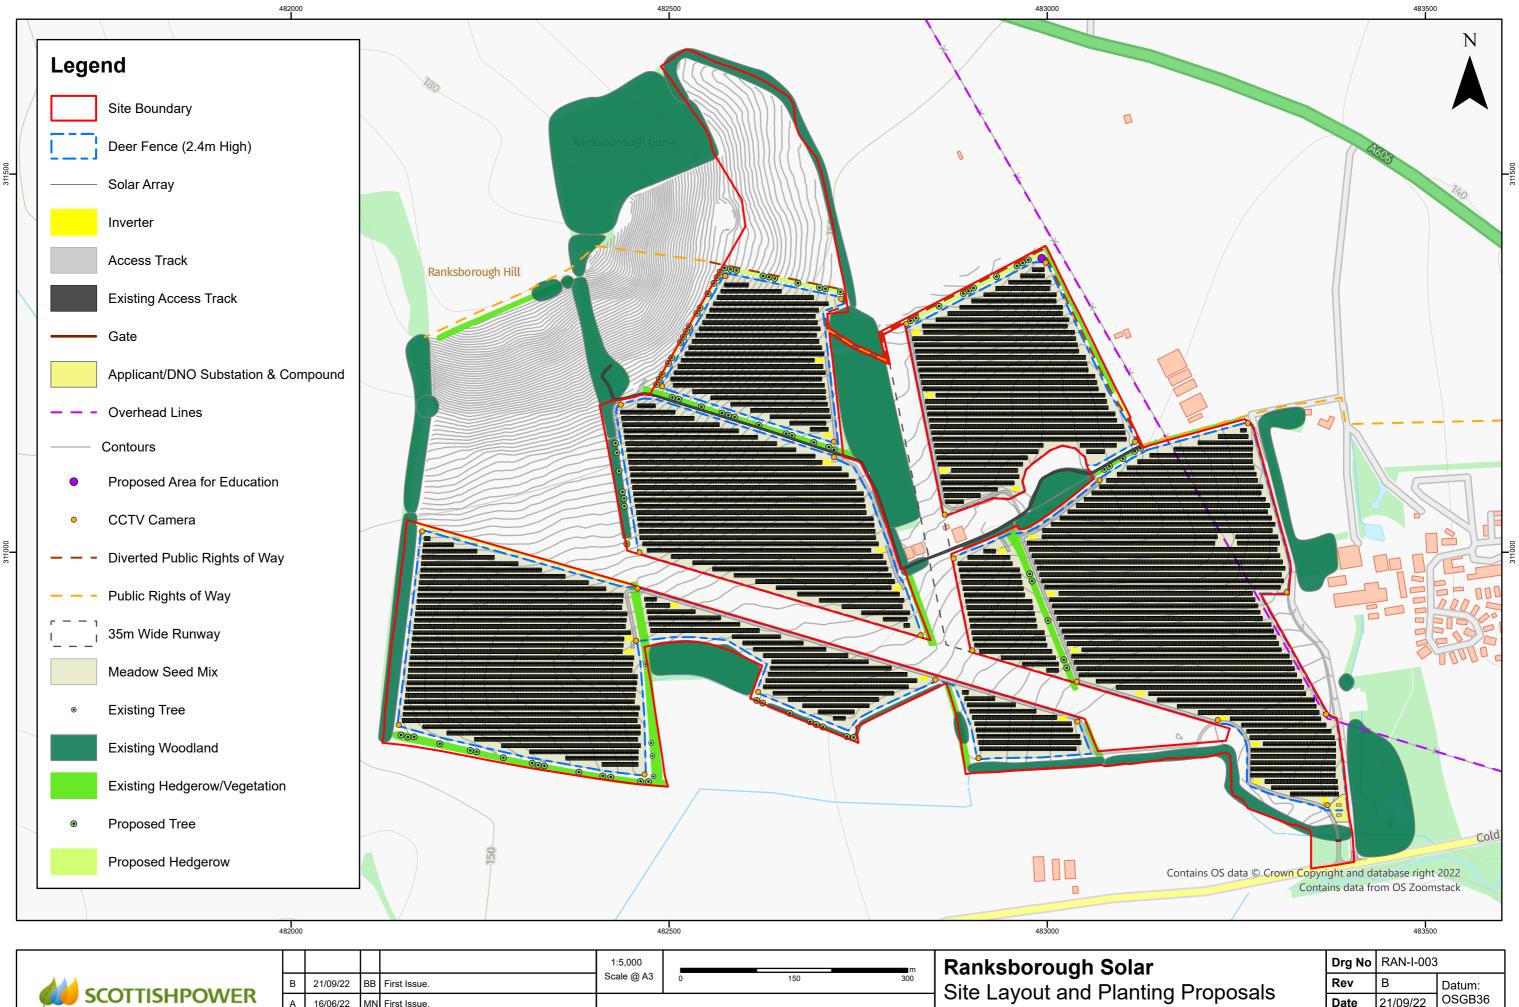

|     | A<br>Rev | 16/06/22<br>Date | MN<br>Bv | First Issue. |            | © Crown Copyright 2022. All rights reserved.<br>Ordnance Survey Licence 0100031673. |     |   |
|-----|----------|------------------|----------|--------------|------------|-------------------------------------------------------------------------------------|-----|---|
|     | В        | 21/09/22         | BB       | First Issue. | Scale @ A3 | 0                                                                                   | 150 | : |
| _ L |          |                  |          |              |            |                                                                                     |     |   |

RENEWABLES

Site Layout and Planting

|               | Drg No | RAN-I-003 |                                 |  |
|---------------|--------|-----------|---------------------------------|--|
| ng Proposals  | Rev    | В         | Datum:<br>OSGB36<br>Projection: |  |
| ig i Toposais | Date   |           |                                 |  |
|               | Figure | 1         | TM                              |  |