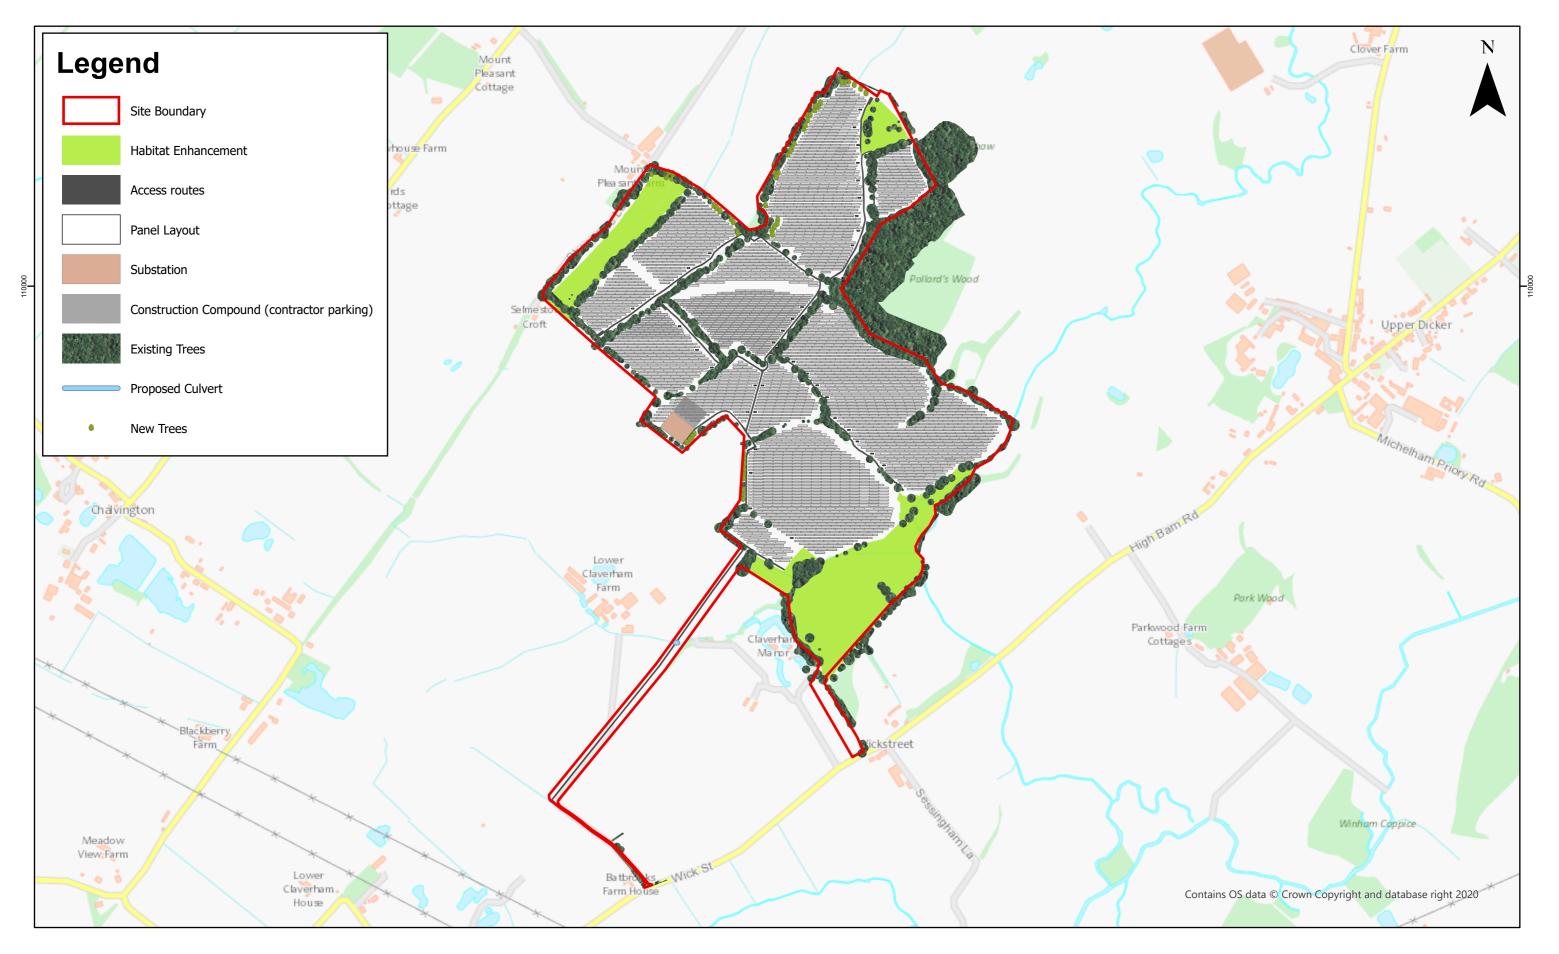

|                             |     |          |    |              | 1:9,500                                                                             | Km                    | Pollards PV Solar Farm | Drg No   | <b>g No</b> 1209-0014-01 |        |
|-----------------------------|-----|----------|----|--------------|-------------------------------------------------------------------------------------|-----------------------|------------------------|----------|--------------------------|--------|
| SCOTTISHPOWER<br>RENEWABLES |     |          |    |              | Scale @ A3                                                                          | 0 0.17 0.35           |                        | Rev      | А                        | Datum: |
|                             | А   | 28/05/21 | xx | First Issue. | © Crown Copyright 2021. All rights reserved.<br>Ordnance Survey Licence 0100031673. | <b>ö y</b> ( <b>y</b> | Date                   | 28/05/21 | OSGB36<br>Projection:    |        |
|                             | Rev | Date     | Ву | Comment      |                                                                                     |                       | Figure                 |          | TM                       |        |