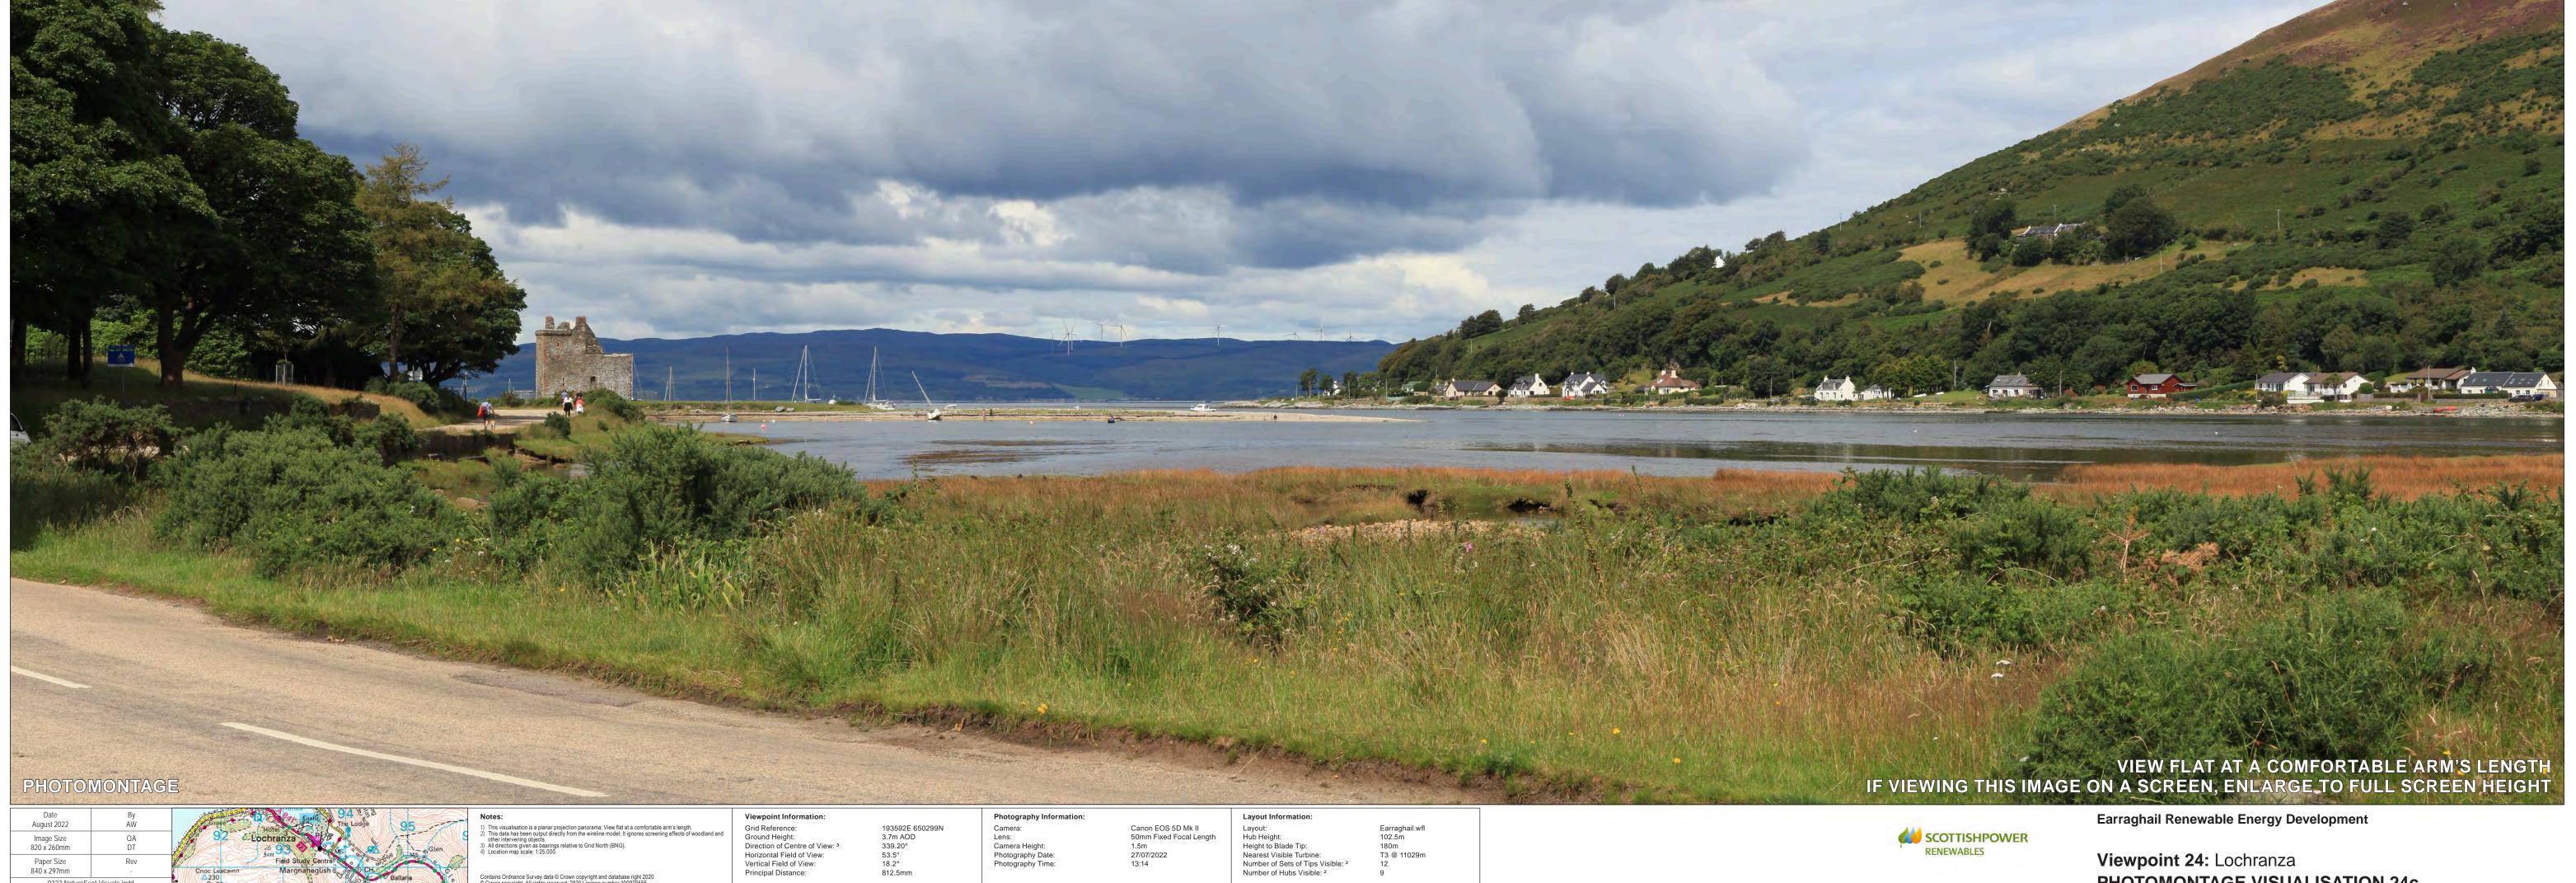

Earraghail.wfl 102.5m 180m T3 @ 11029m

Viewpoint 24: Lochranza PHOTOMONTAGE VISUALISATION 24c