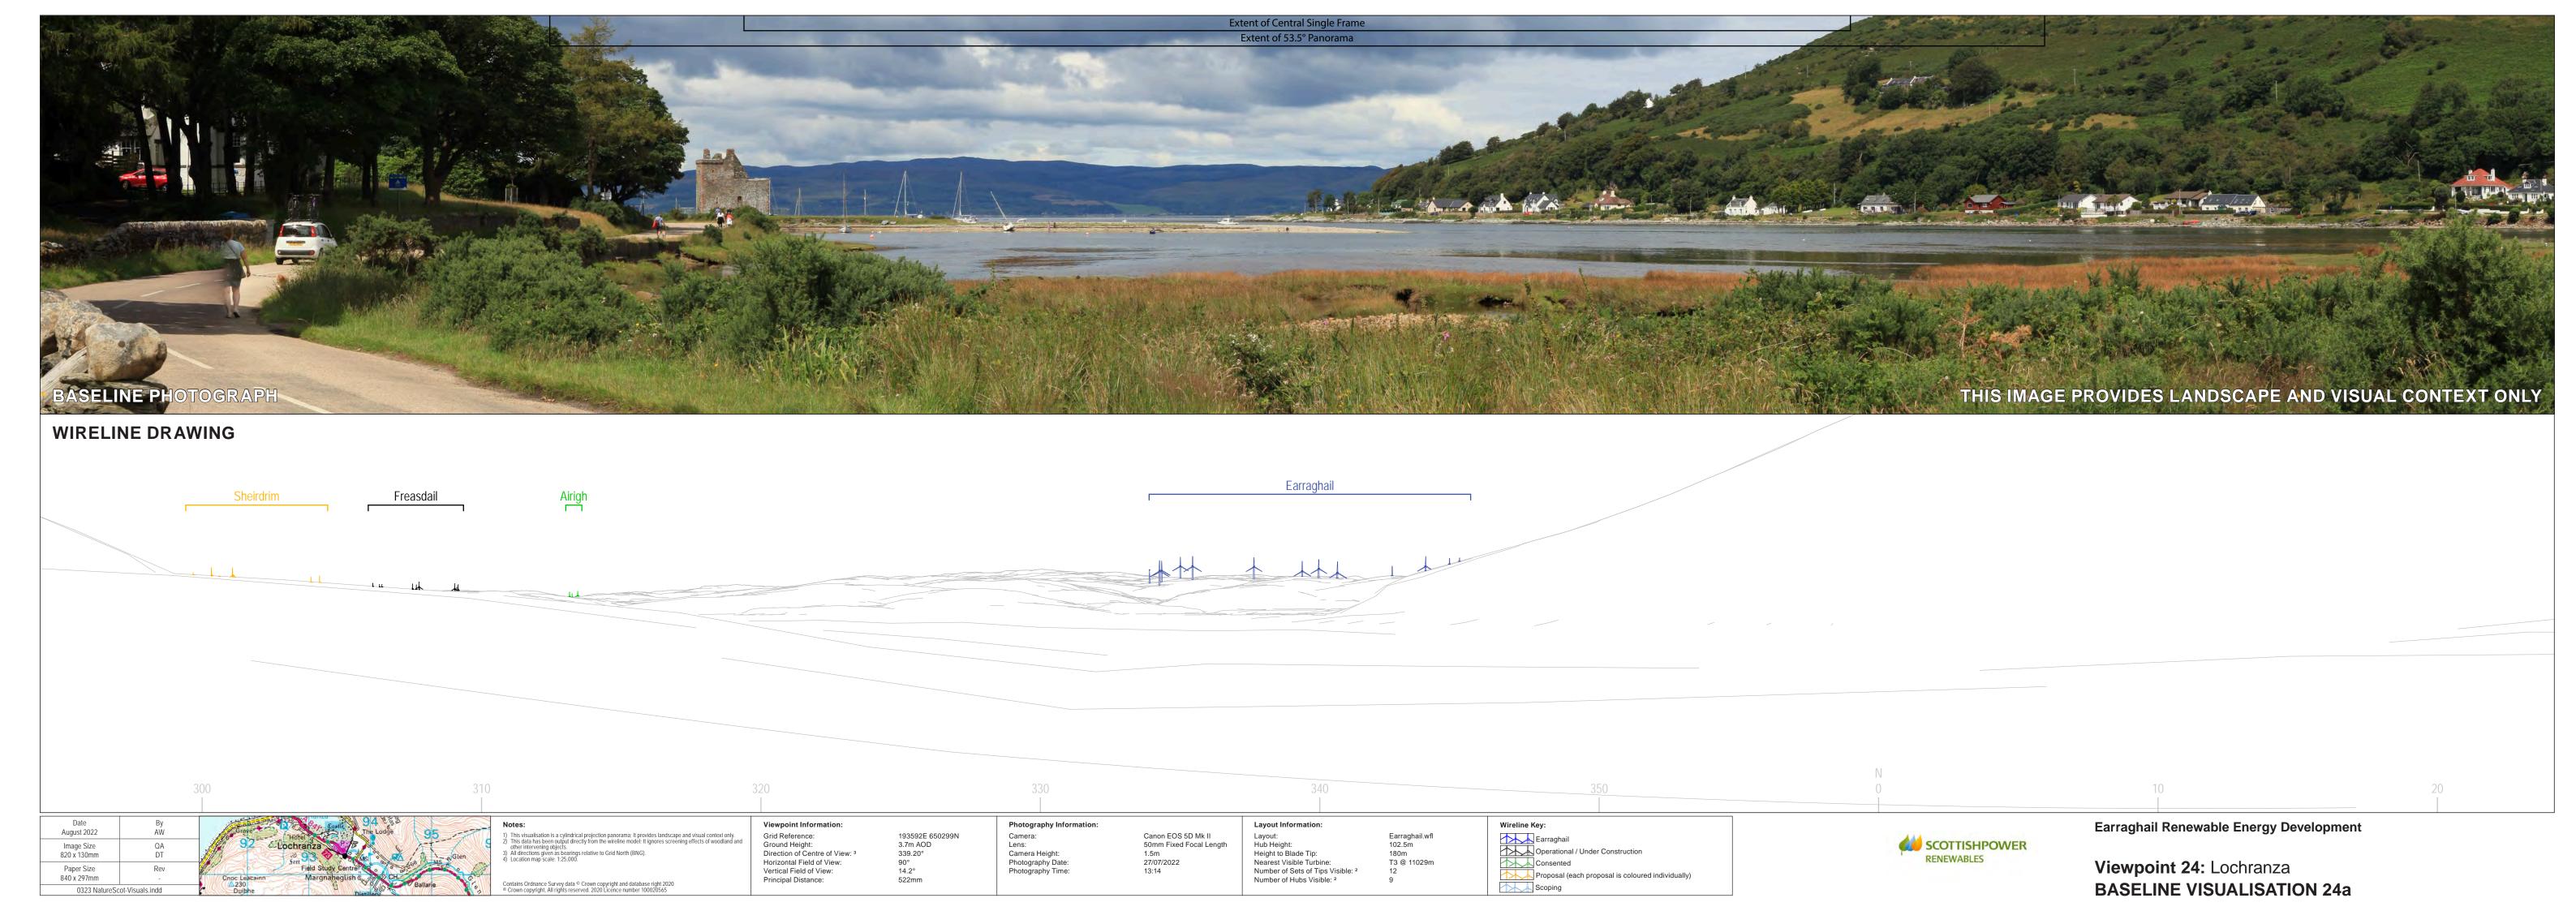

Horizontal Field of View: Vertical Field of View: Principal Distance:

193592E 650299N 3.7m AOD 339.20° 53.5° 18.2° 812.5mm

Layout:
Hub Height:
Height to Blade Tip:
Nearest Visible Turbine:
Number of Sets of Tips Visible: <sup>2</sup>
Number of Hubs Visible: <sup>2</sup>