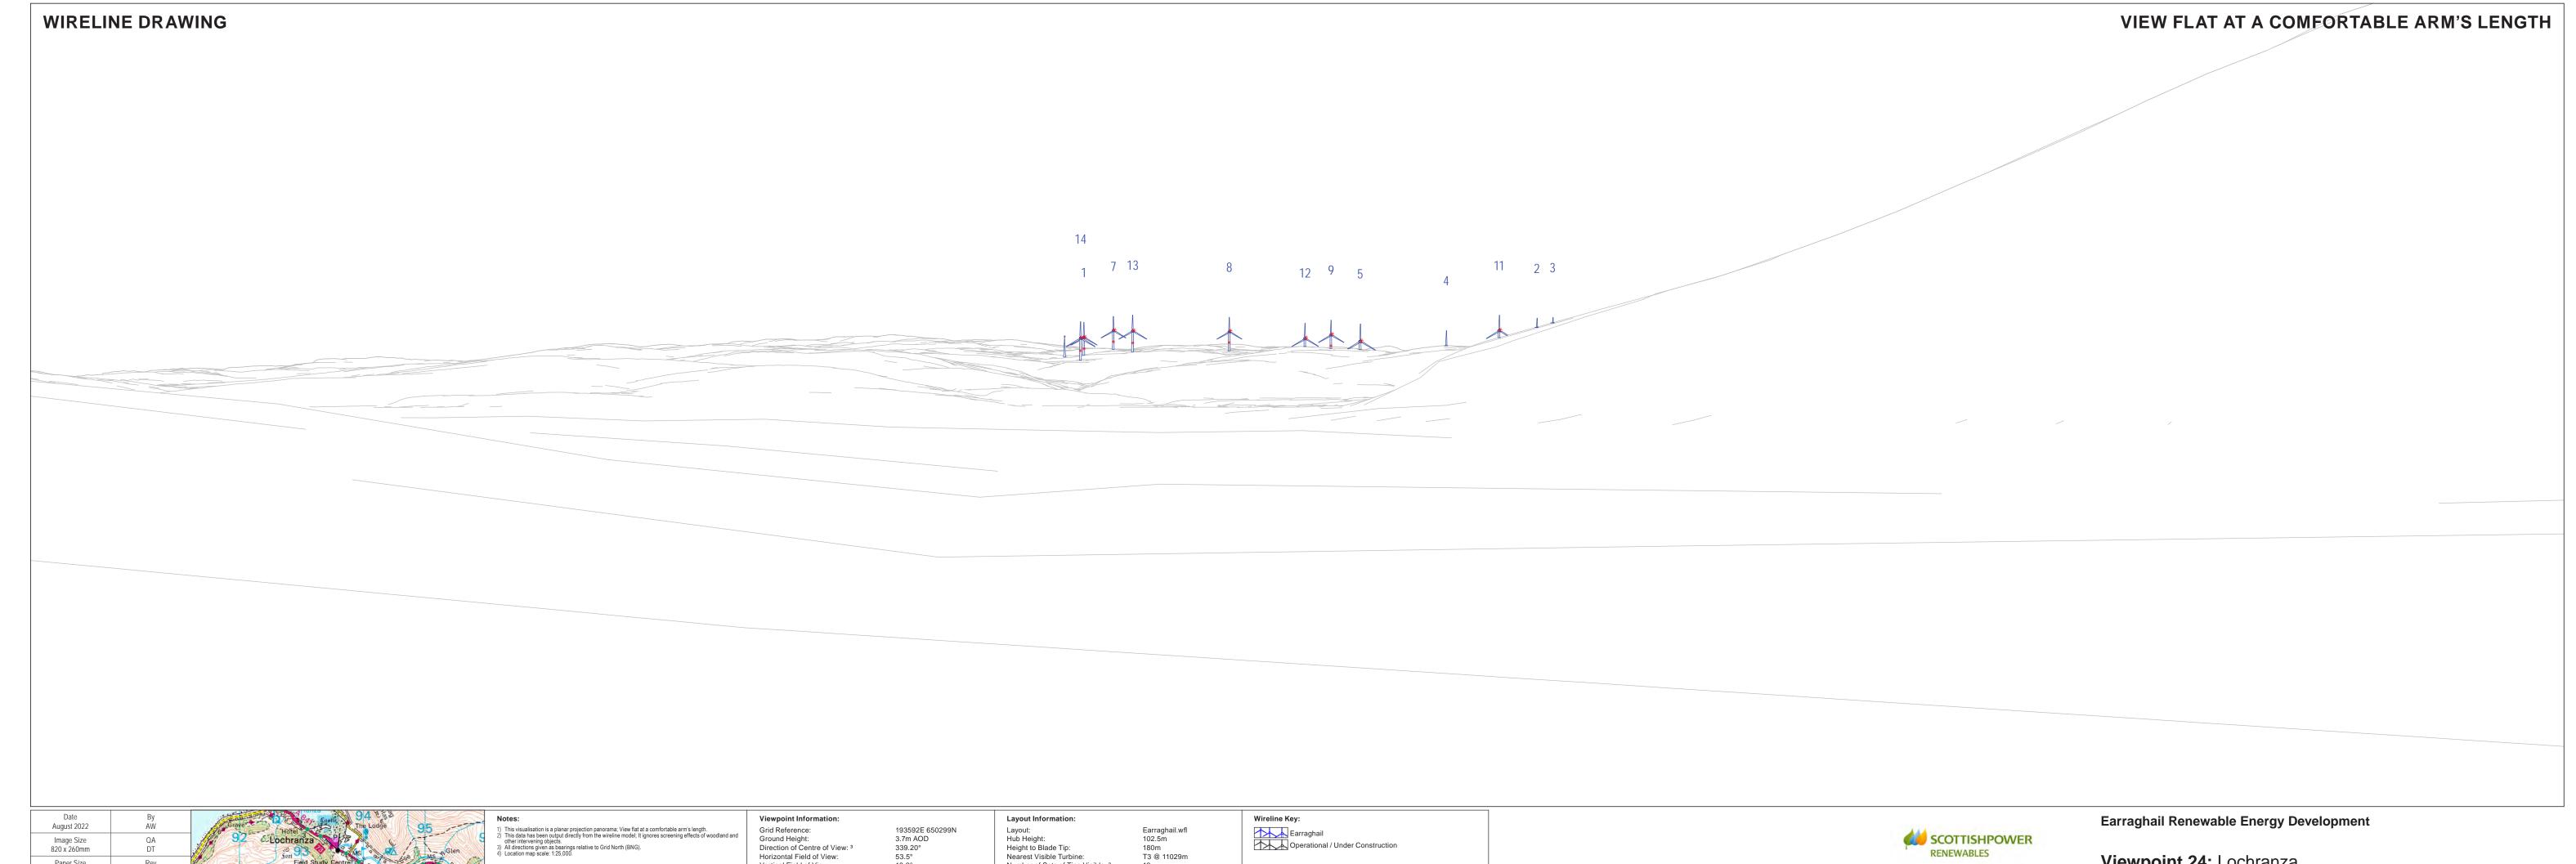

Viewpoint 24: Lochranza **WIRELINE VISUALISATION 24b** 

Date August 2022 Image Size 820 x 260mm Paper Size 840 x 297mm

Horizontal Field of View: Vertical Field of View: Principal Distance:

Hub Height:
Height to Blade Tip:
Nearest Visible Turbine:
Number of Sets of Tips Visible: <sup>2</sup>