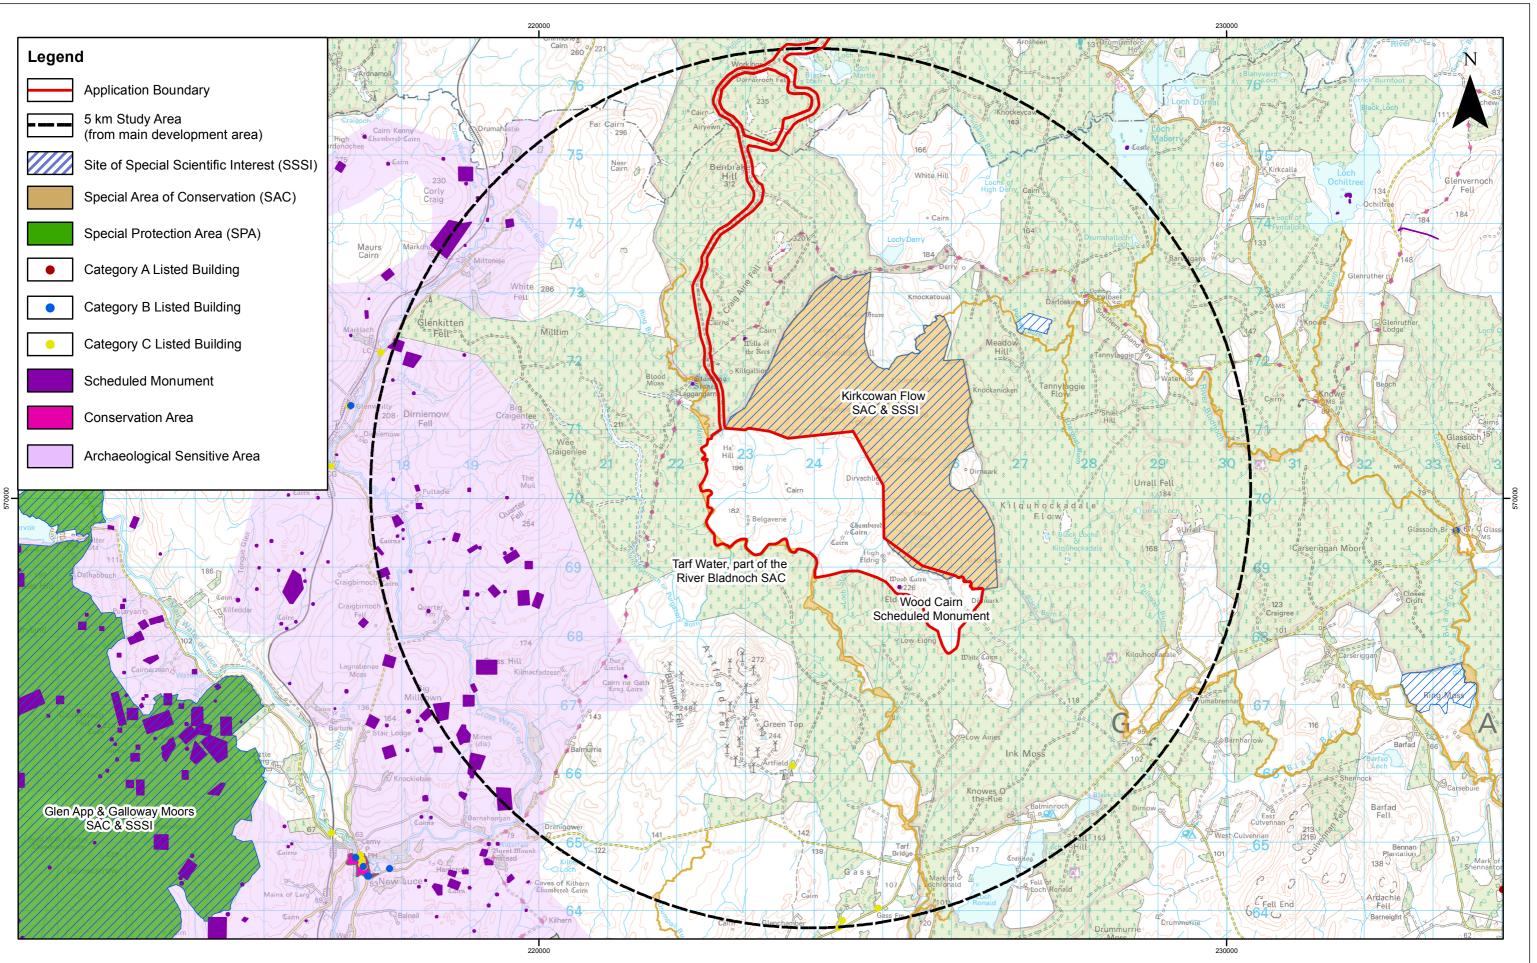

| SCOTTISHPOWER<br>RENEWABLES |     |             |    |              | 1:55,000     |                                                                                     |       | Km         | Kilgallioch Windfarm Extension         | Drg No | EDI_1706   | _EIAR                 |
|-----------------------------|-----|-------------|----|--------------|--------------|-------------------------------------------------------------------------------------|-------|------------|----------------------------------------|--------|------------|-----------------------|
|                             |     |             |    |              | Scale @ A3 0 | 0                                                                                   | 1.5 3 | EIA Report | Rev                                    |        | Datum:     |                       |
|                             | А   | 14/10//2019 | AH | First Issue. |              | © Crown Copyright 2019. All rights reserved.<br>Ordnance Survey Licence 0100031673. |       |            | Environmental Designations within 5 km | Date   | 1 14/10/19 | OSGB36<br>Projection: |
|                             | Rev | Date        | Ву | Comment      |              |                                                                                     |       |            |                                        | Figure |            | TM                    |