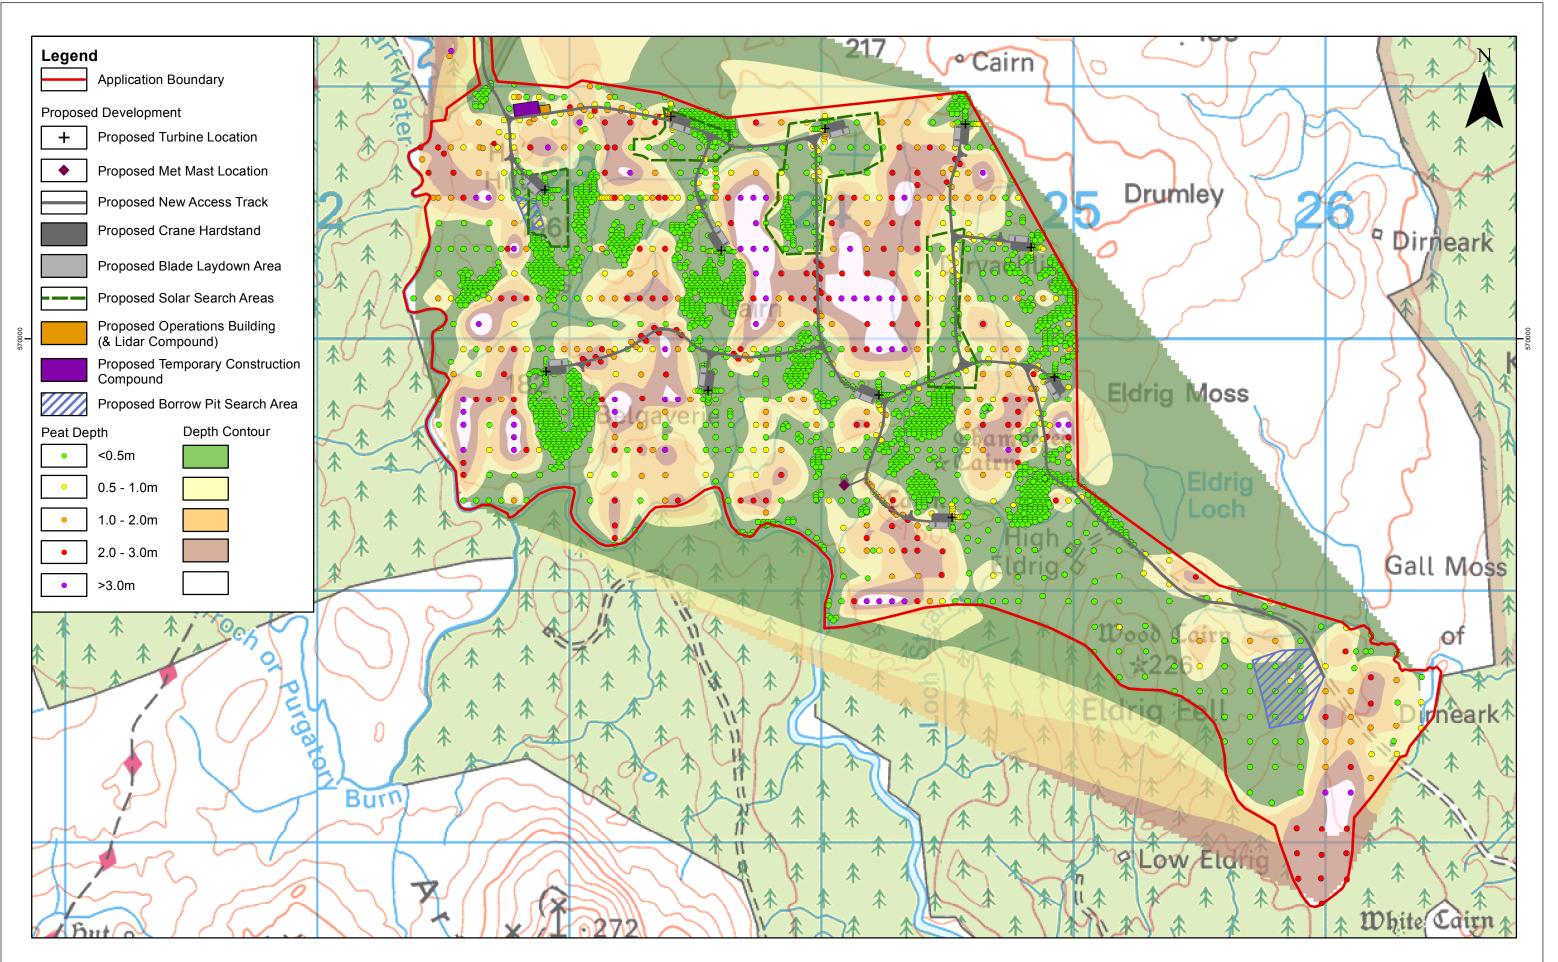

| <b>***</b>                  |     |            |    |              | 1:15,000<br>Scale @ A3              | 0 | 0.45                      | Km<br>0.9                 | Kilgallioch Windfarm |
|-----------------------------|-----|------------|----|--------------|-------------------------------------|---|---------------------------|---------------------------|----------------------|
| SCOTTISHPOWER<br>RENEWABLES | А   | 01/11/2019 | JH | First Issue. | C                                   |   | )19. All rights reserved. |                           | I                    |
|                             | Rev | Date       | Ву | Comment      | Ordnance Survey Licence 0100031673. |   |                           | Peat Depth Survey Results |                      |

| Extension Drg No EDI_1706_EIAR<br>Rev A Datum: |                    |            |               |  |  |
|------------------------------------------------|--------------------|------------|---------------|--|--|
|                                                | Extension          | Drg No ED  | EDI_1706_EIAR |  |  |
|                                                |                    | Rev A      | Datum:        |  |  |
| Date 05/11/19 OSGB36<br>Projection:            |                    | Date 05/   |               |  |  |
| s and Contour Plot Figure 7.5 TM               | s and Contour Plot | Figure 7.5 |               |  |  |