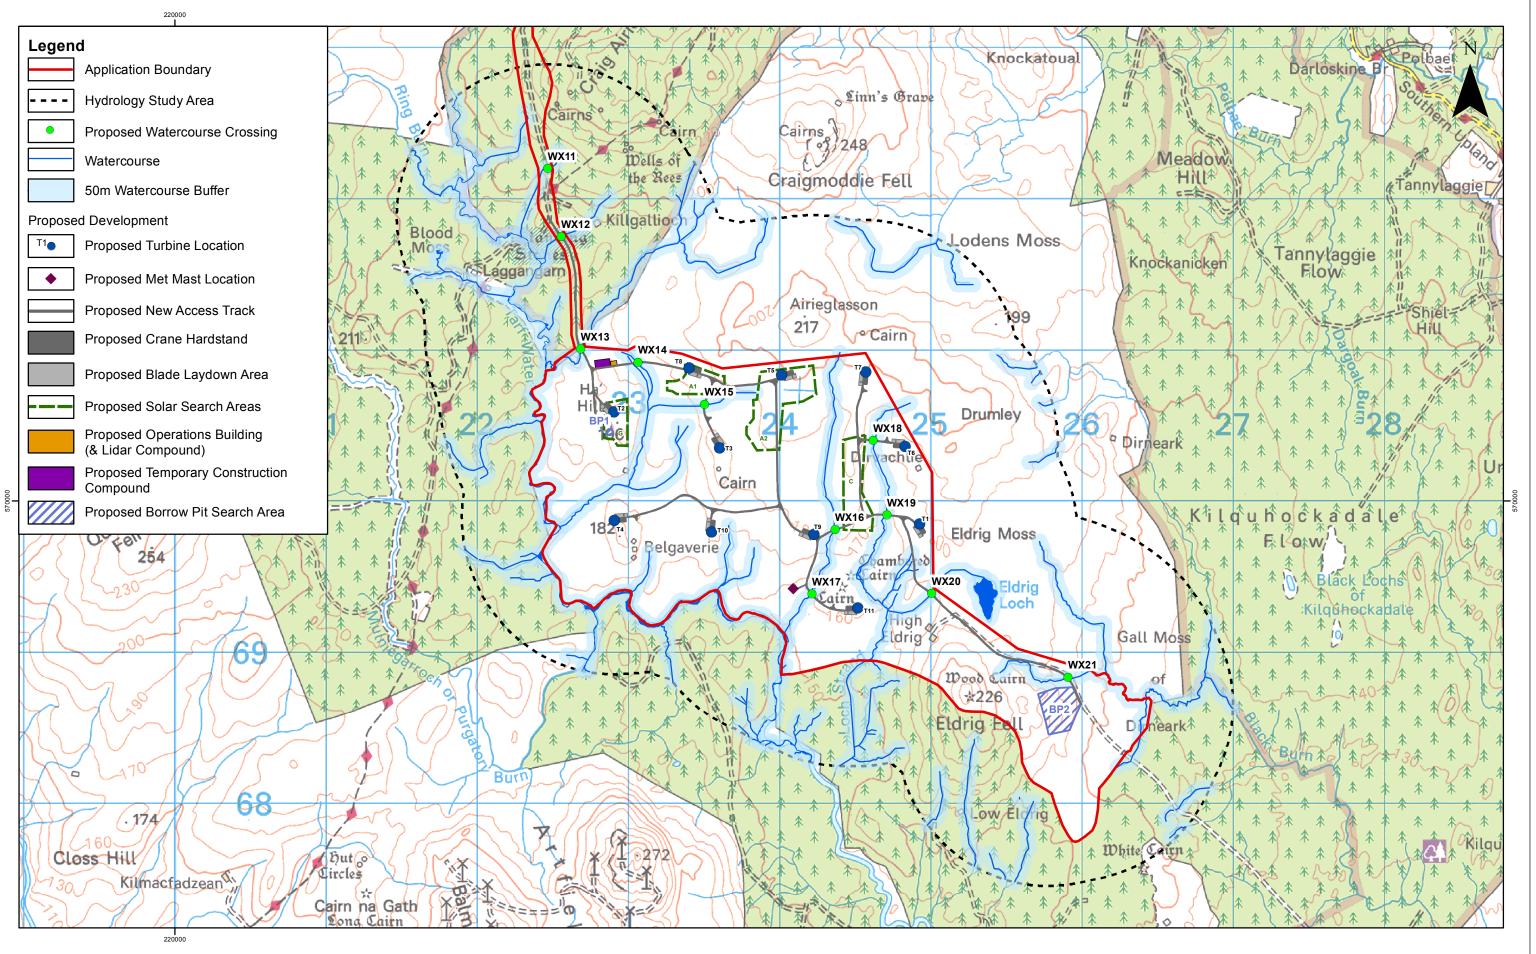

|                             |     |            |    |              | 1:25,000<br>Scale @ A3 | 0 0.75 1.5                                 | Kilgallioch Windfarm         |
|-----------------------------|-----|------------|----|--------------|------------------------|--------------------------------------------|------------------------------|
| SCOTTISHPOWER<br>RENEWABLES | А   | 29/10/2019 | JY | First Issue. | (                      | Crown Copyright 2019. All rights reserved. | Surface Watercourses and Pro |
|                             | Rev | Date       | Ву | Comment      |                        | Ordnance Survey Licence 0100031673.        | Watercourse Crossings        |

| Extension | Drg No | EDI_1706_EIAR |                       |  |
|-----------|--------|---------------|-----------------------|--|
|           | Rev    | A             | Datum:                |  |
| posed     | Date   |               | OSGB36<br>Projection: |  |
| •         | Figure | 7.2           | TM                    |  |