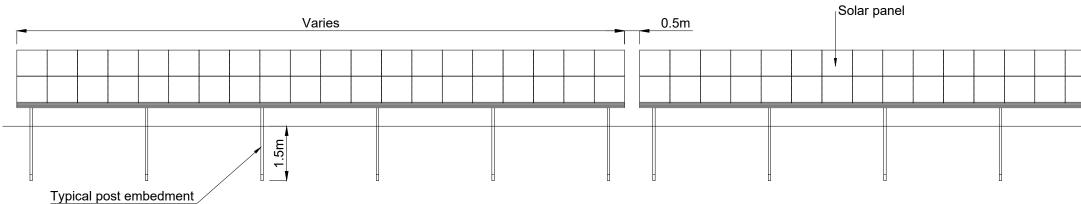

Typical Front Elevation

| SCOTTISHPOWER<br>RENEWABLES | ScottishPower Renewables<br>9th Floor Scottish Power Headquarters<br>320 St Vincent Street<br>Glasgow<br>62 5AD |                                                                     | NOTES 1. This drawing is the property of ScottishPower Renewables UK Ltd. It is a confidential document and must not be copied, used, or its contents divulged without prior written consent. |      |          |    |             |      |      | Designed:<br>RB<br>OCT    | Drawn:<br>RB<br>OBER-2019 | Checked: AP | Approved: F<br>DF | Project |
|-----------------------------|-----------------------------------------------------------------------------------------------------------------|---------------------------------------------------------------------