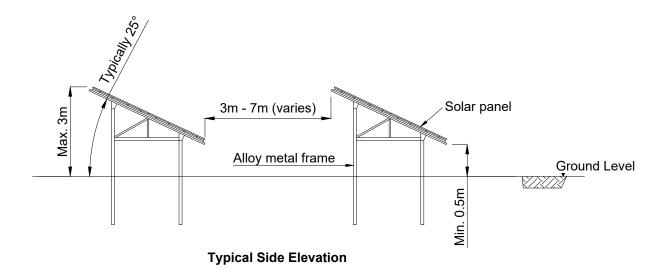

Typical Front Elevation

| SCOTTISHPOWER<br>RENEWABLES | ScottishPower Renewables<br>9th Floor Scottish Power Headquarters<br>320 St Vincent Street<br>Glasgow<br>62 5AD |                                                                     | NOTES 1. This drawing is the property of ScottishPower Renewables UK Ltd. It is a confidential document and must not be copied, used, or its contents divulged without prior written consent. |      |          |    |             |      |      | Designed:<br>RB<br>OCT    | Drawn:<br>RB<br>OBER-2019 | Checked: AP | Approved: F<br>DF | Project |
|-----------------------------|-----------------------------------------------------------------------------------------------------------------|-------------------------------------------------------------------