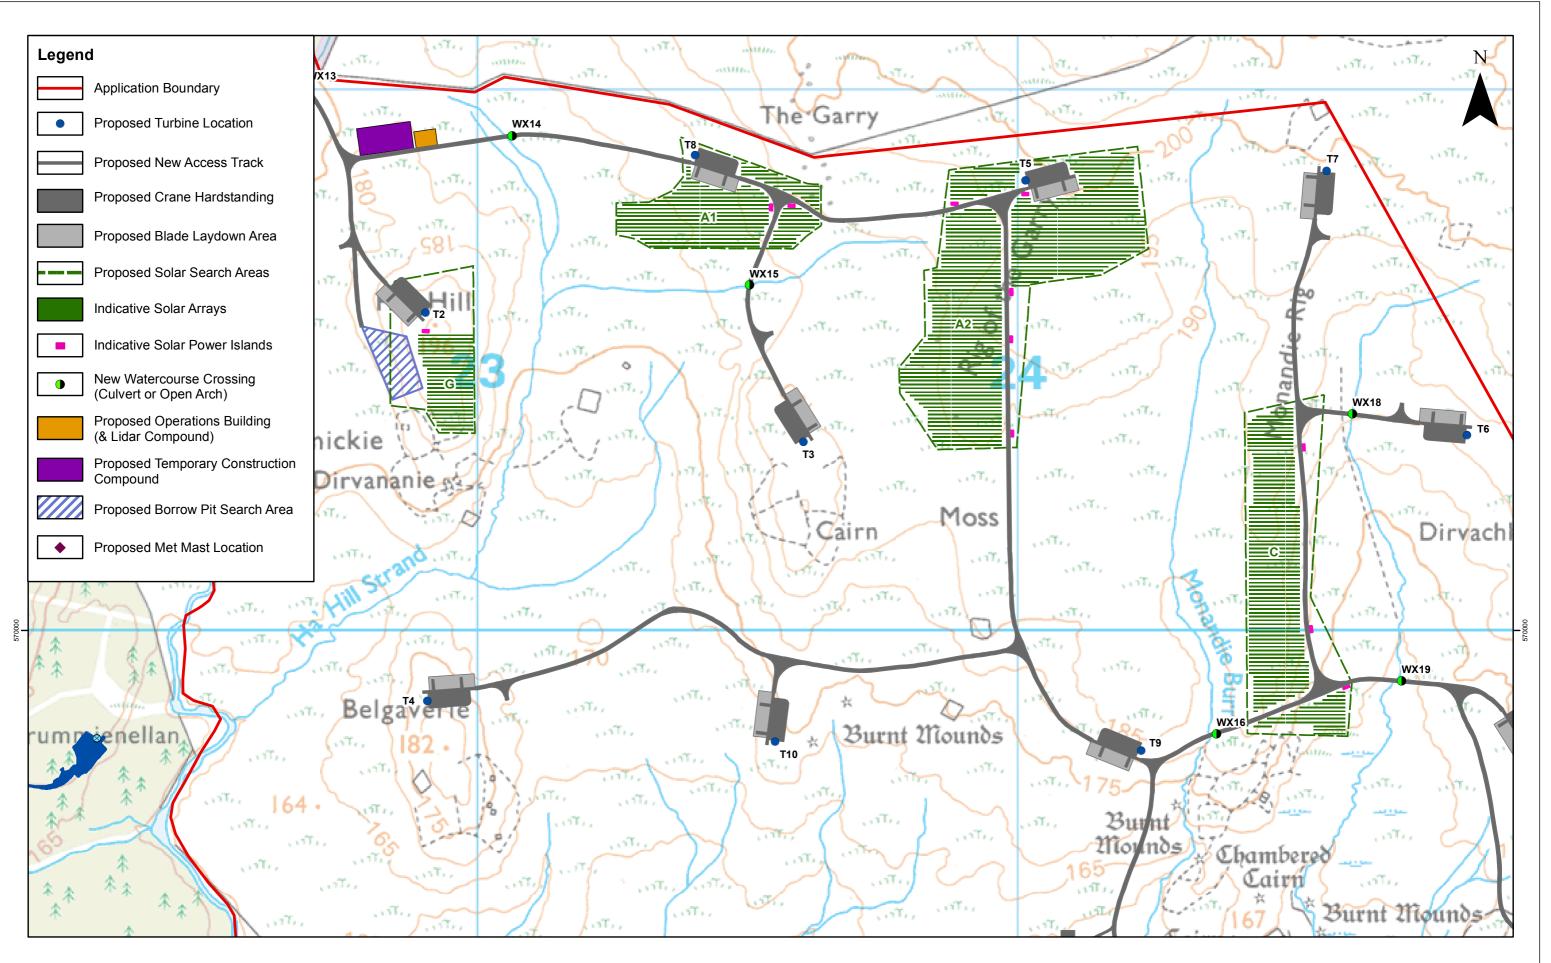

| SCOTTISHPOWER<br>RENEWABLES |     |            |    |              | 1:7,000                                      |                                     |     | Km         | Kilgallioch Windfarm Extension | Drg No | No EDI_1706_EIAR |                       |
|-----------------------------|-----|------------|----|--------------|----------------------------------------------|-------------------------------------|-----|------------|--------------------------------|--------|------------------|-----------------------|
|                             |     |            |    |              | Scale @ A3                                   | 0 0.2                               | 0.4 | EIA Report | Rev                            | А      | Datum:           |                       |
|                             | А   | 07/10/2019 | AH | First Issue. | © Crown Copyright 2019. All rights reserved. |                                     |     |            | Indicative Solar Array Layout  | Date   | 07/10/19         | OSGB36<br>Projection: |
|                             | Rev | Date       | Ву | Comment      |                                              | Ordnance Survey Licence 0100031673. |     |            |                                | Figure | 4.7              | TM                    |