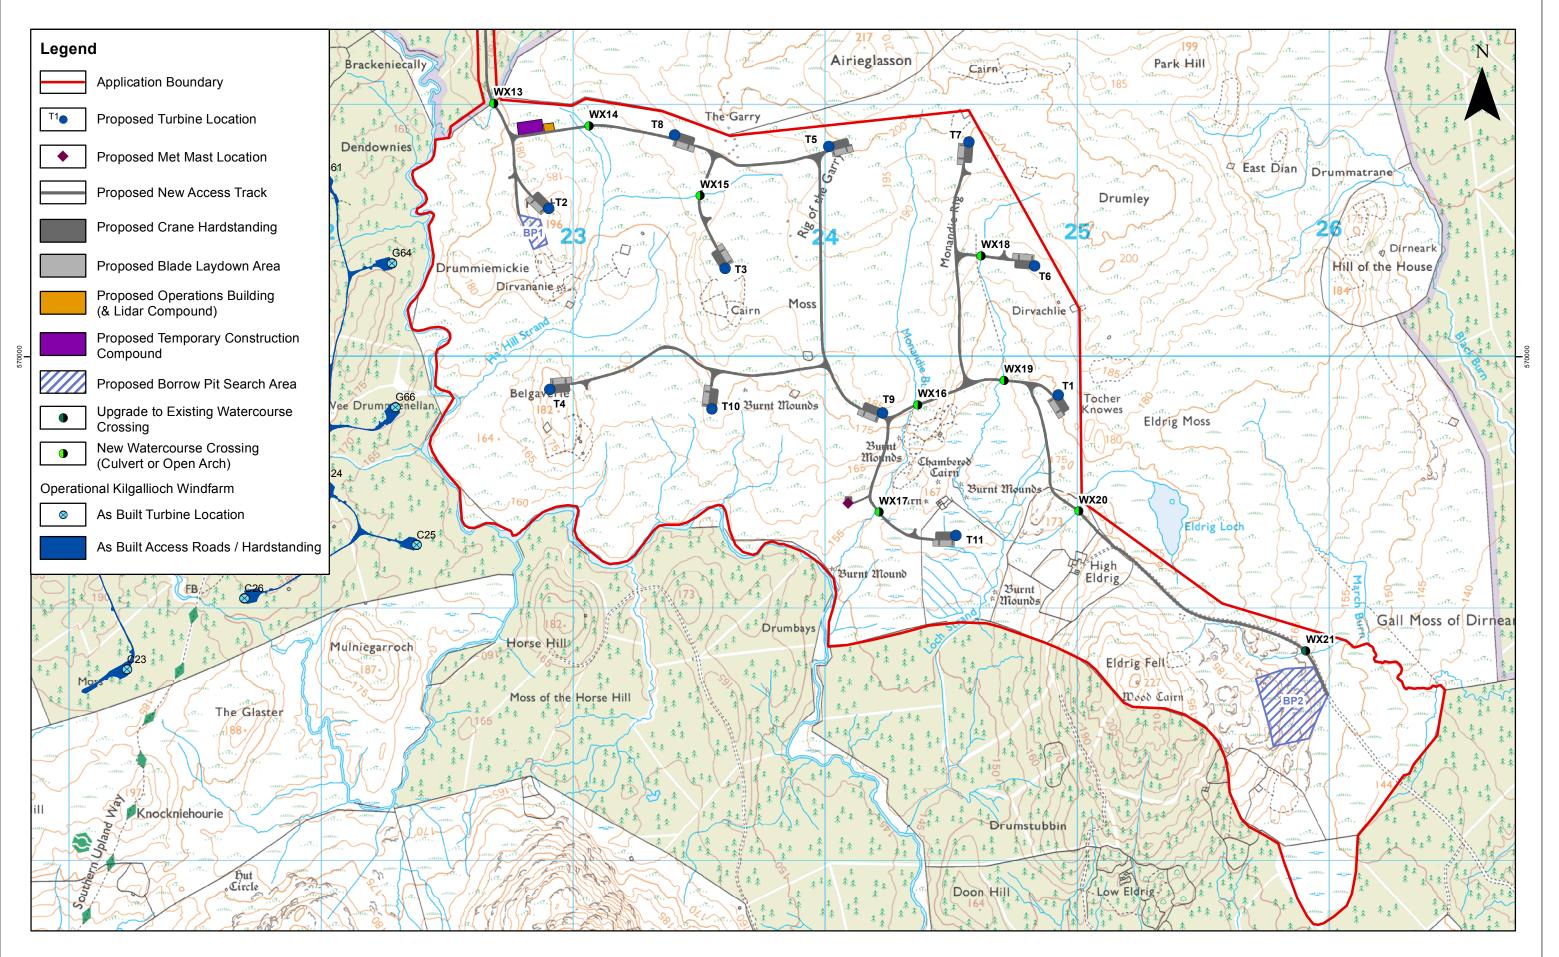

| <b>**</b>                   | В   | 18/12/2020 | JY | Addendum Issue | 1:15,000<br>Scale @ A3              | 0                     | 0.45                     | Km<br>0.9 | Kilgallioch Windfarm |
|-----------------------------|-----|------------|----|----------------|-------------------------------------|-----------------------|--------------------------|-----------|----------------------|
| SCOTTISHPOWER<br>RENEWABLES | А   | 26/09/2019 | AH | First Issue.   | (                                   | © Crown Copyright 202 |                          |           | I                    |
|                             | Rev | Date       | Ву | Comment        | Ordnance Survey Licence 0100031673. |                       | Proposed Development Sit |           |                      |

| Drg No