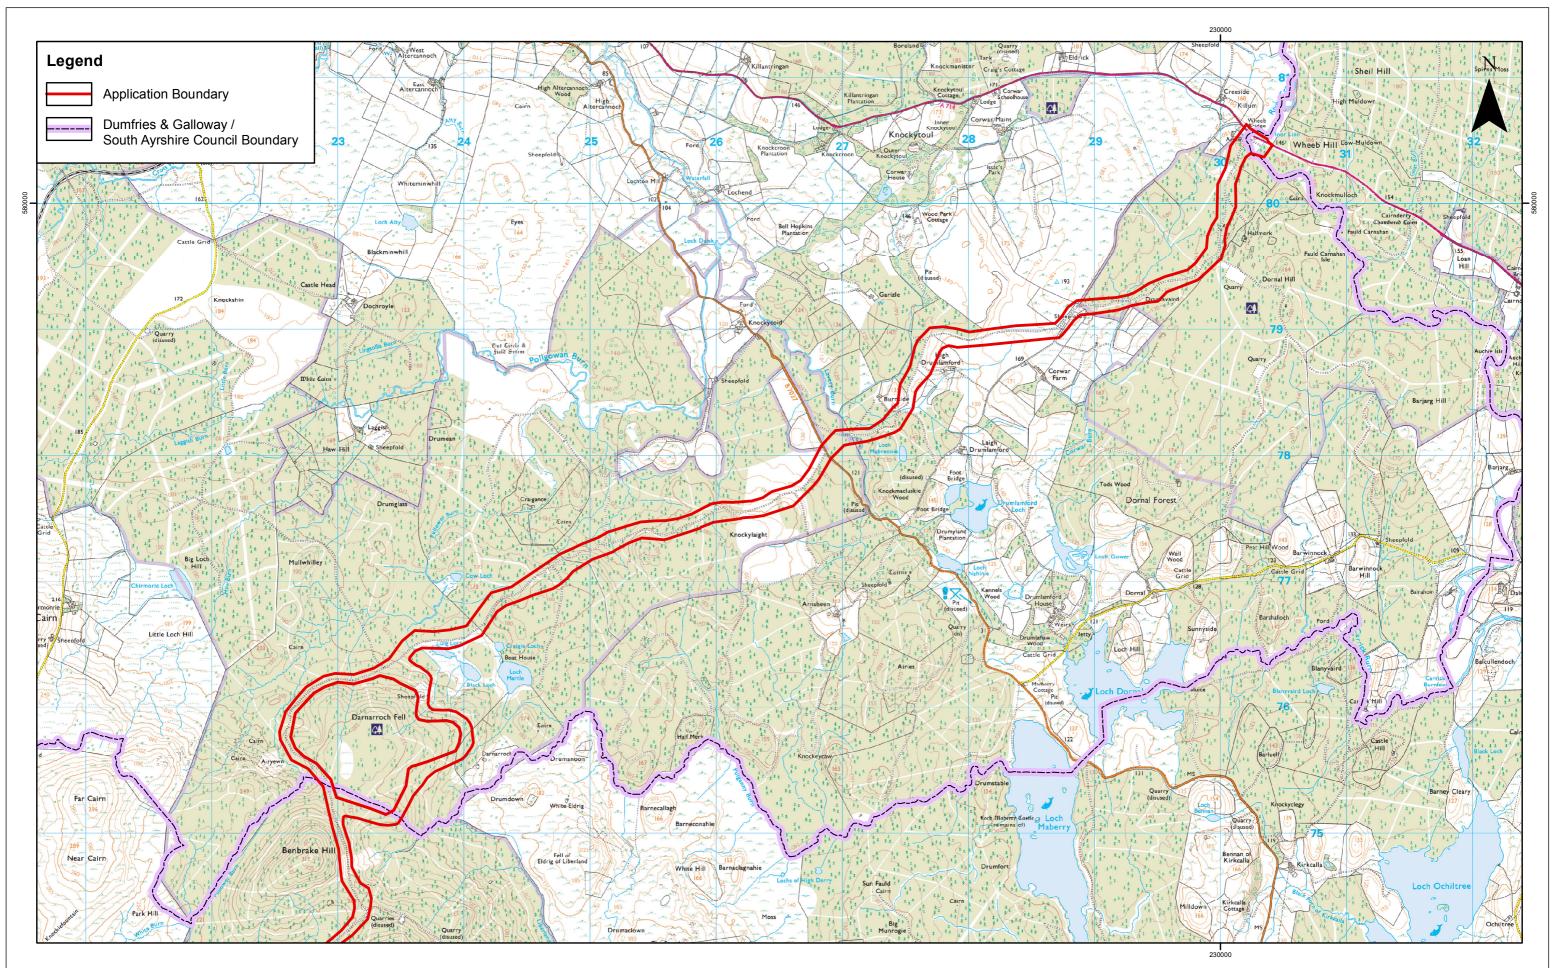

| SCOTTISHPOWER<br>RENEWABLES |     |              |      |              | Scale @ A3 0 0.75 1.5   © Crown Copyright 2019. All rights reserved. | Kilgallioch Windfarm Extension | Drg No   | EDI_1706   | _EIAR                 |   |        |
|-----------------------------|-----|--------------|------|--------------|----------------------------------------------------------------------|--------------------------------|----------|------------|-----------------------|---|--------|
|                             | В   | 14/10/2019 A | NH S | econd Issue. |                                                                      | 0                              | 0.75 1.5 | EIA Report | Rev                   | А | Datum: |
|                             | А   | 25/09/2019 J | Y Fi | irst Issue.  |