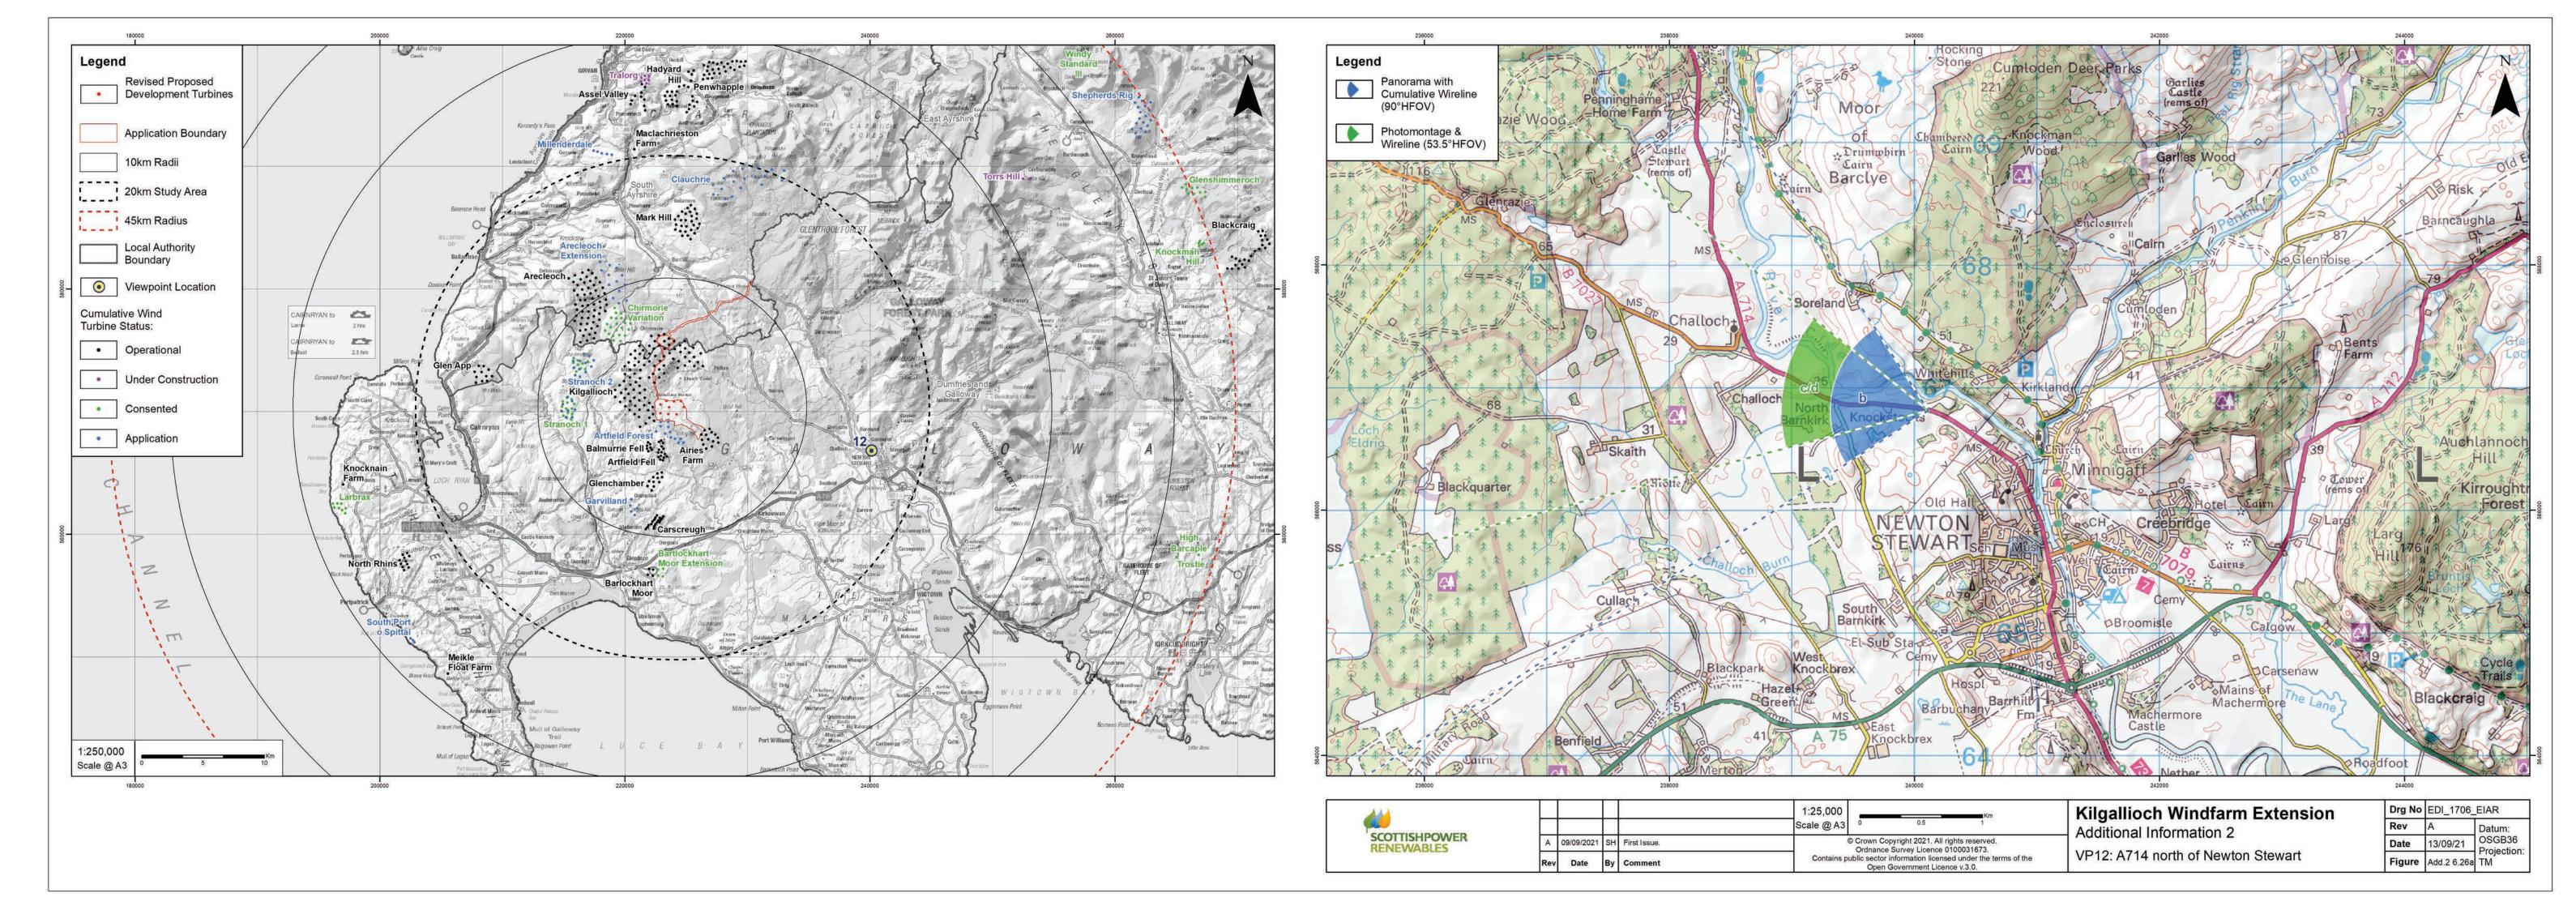

Viewpoint 12: A714 north of Newton Stewart Kilgallioch Windfarm Extension | Additional Information 2
© Crown copyright, All rights reserved (2021). Licence number 0100031673

OS reference: 240112 E 566813 |
Eye level: 36.7 mAOD

Direction of view: 282°

Nearest turbine: 15486 m

Horizontal field of view: 53.5° (planar projection)
Principal distance: 812.5 mm
Paper size: 841 x 297 mm (half A1)
Correct printed image size: 820 x 260 mm