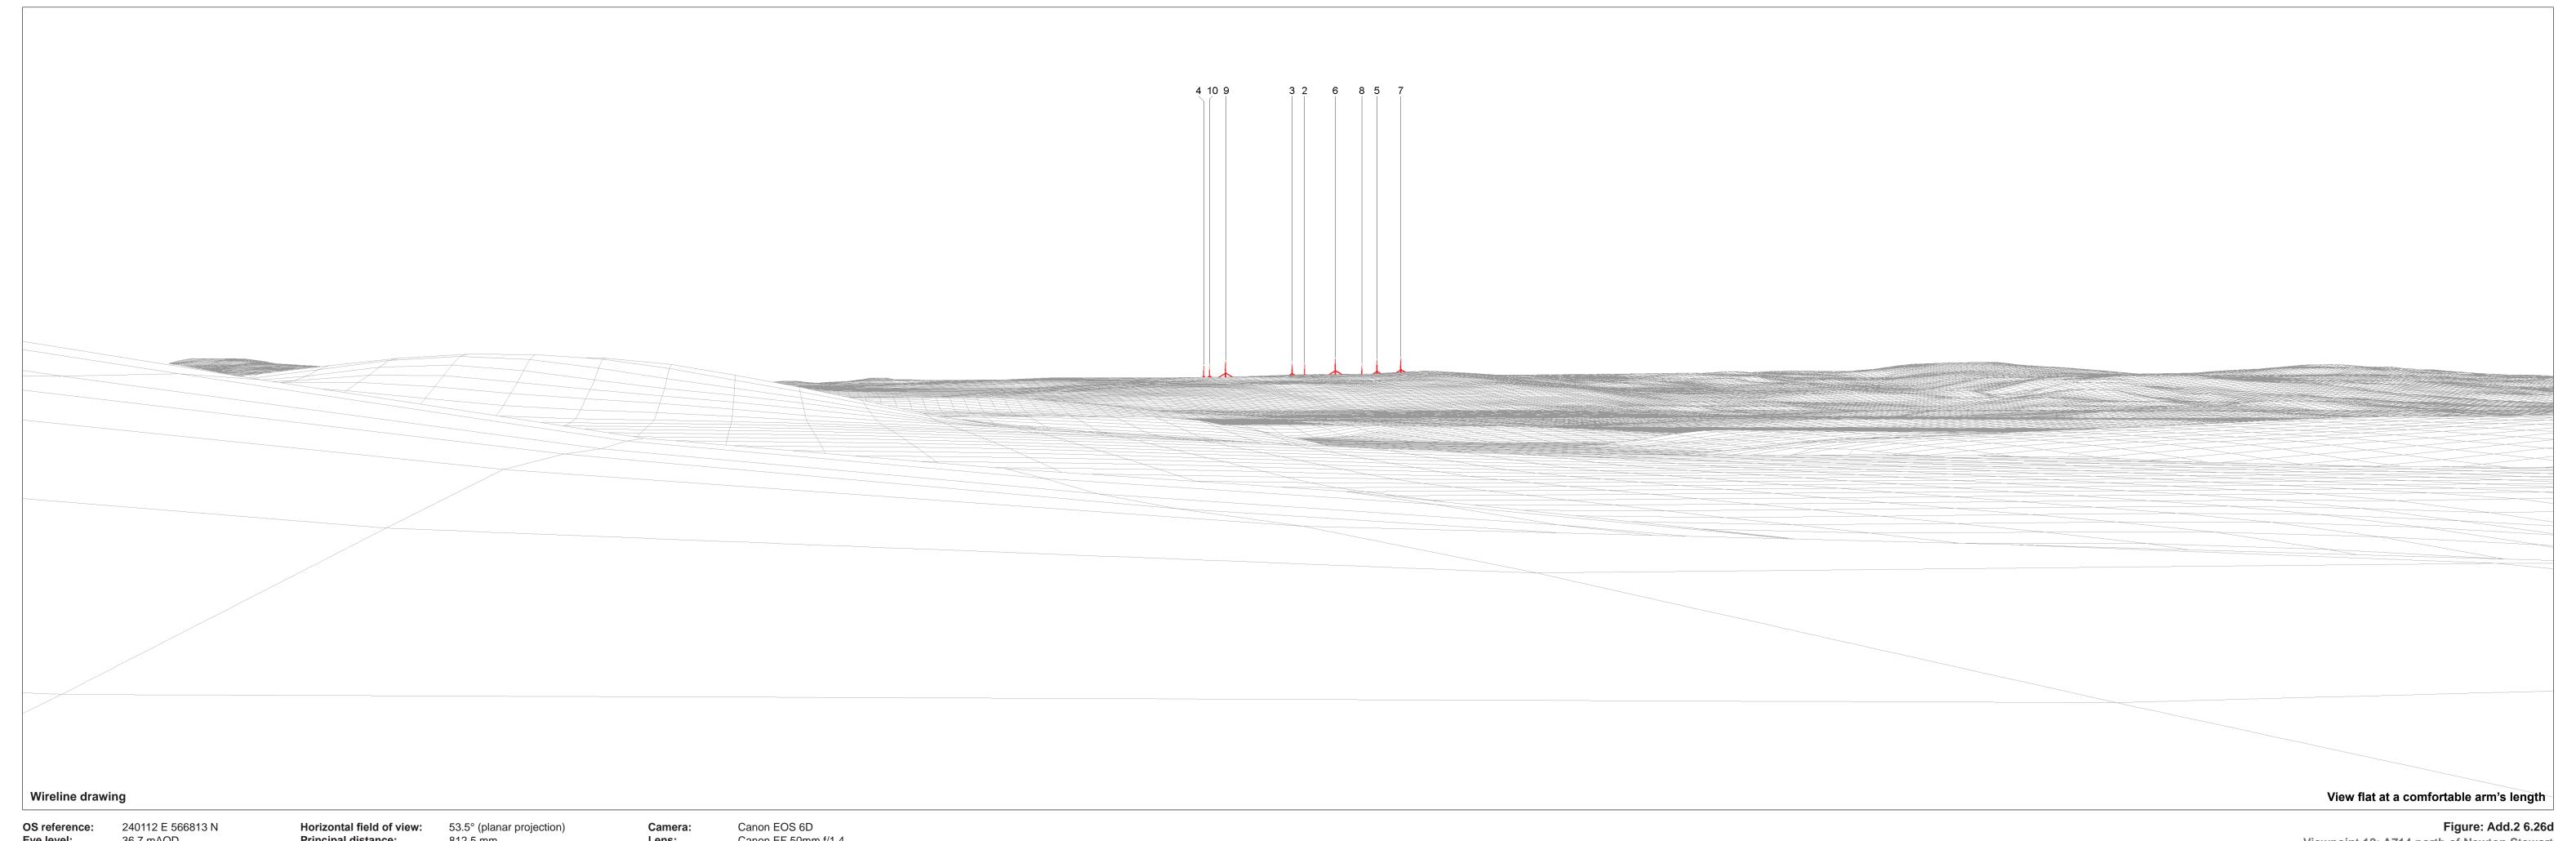

OS reference: 240112 E 566813 N Eye level: 36.7 mAOD Direction of view: 282° Nearest turbine: 15686 m Horizontal field of view: 53.5° (planar projection)

Principal distance: 812.5 mm

Paper size: 841 x 297 mm (half A1)

Correct printed image size: 820 x 260 mm

Camera: Canon EOS 6D
Lens: Canon EF 50mm f/1.4
Camera height: 1.5 m
Date and time: 16.09.2019 14:00

Figure: Add.2 6.26d

Viewpoint 12: A714 north of Newton Stewart