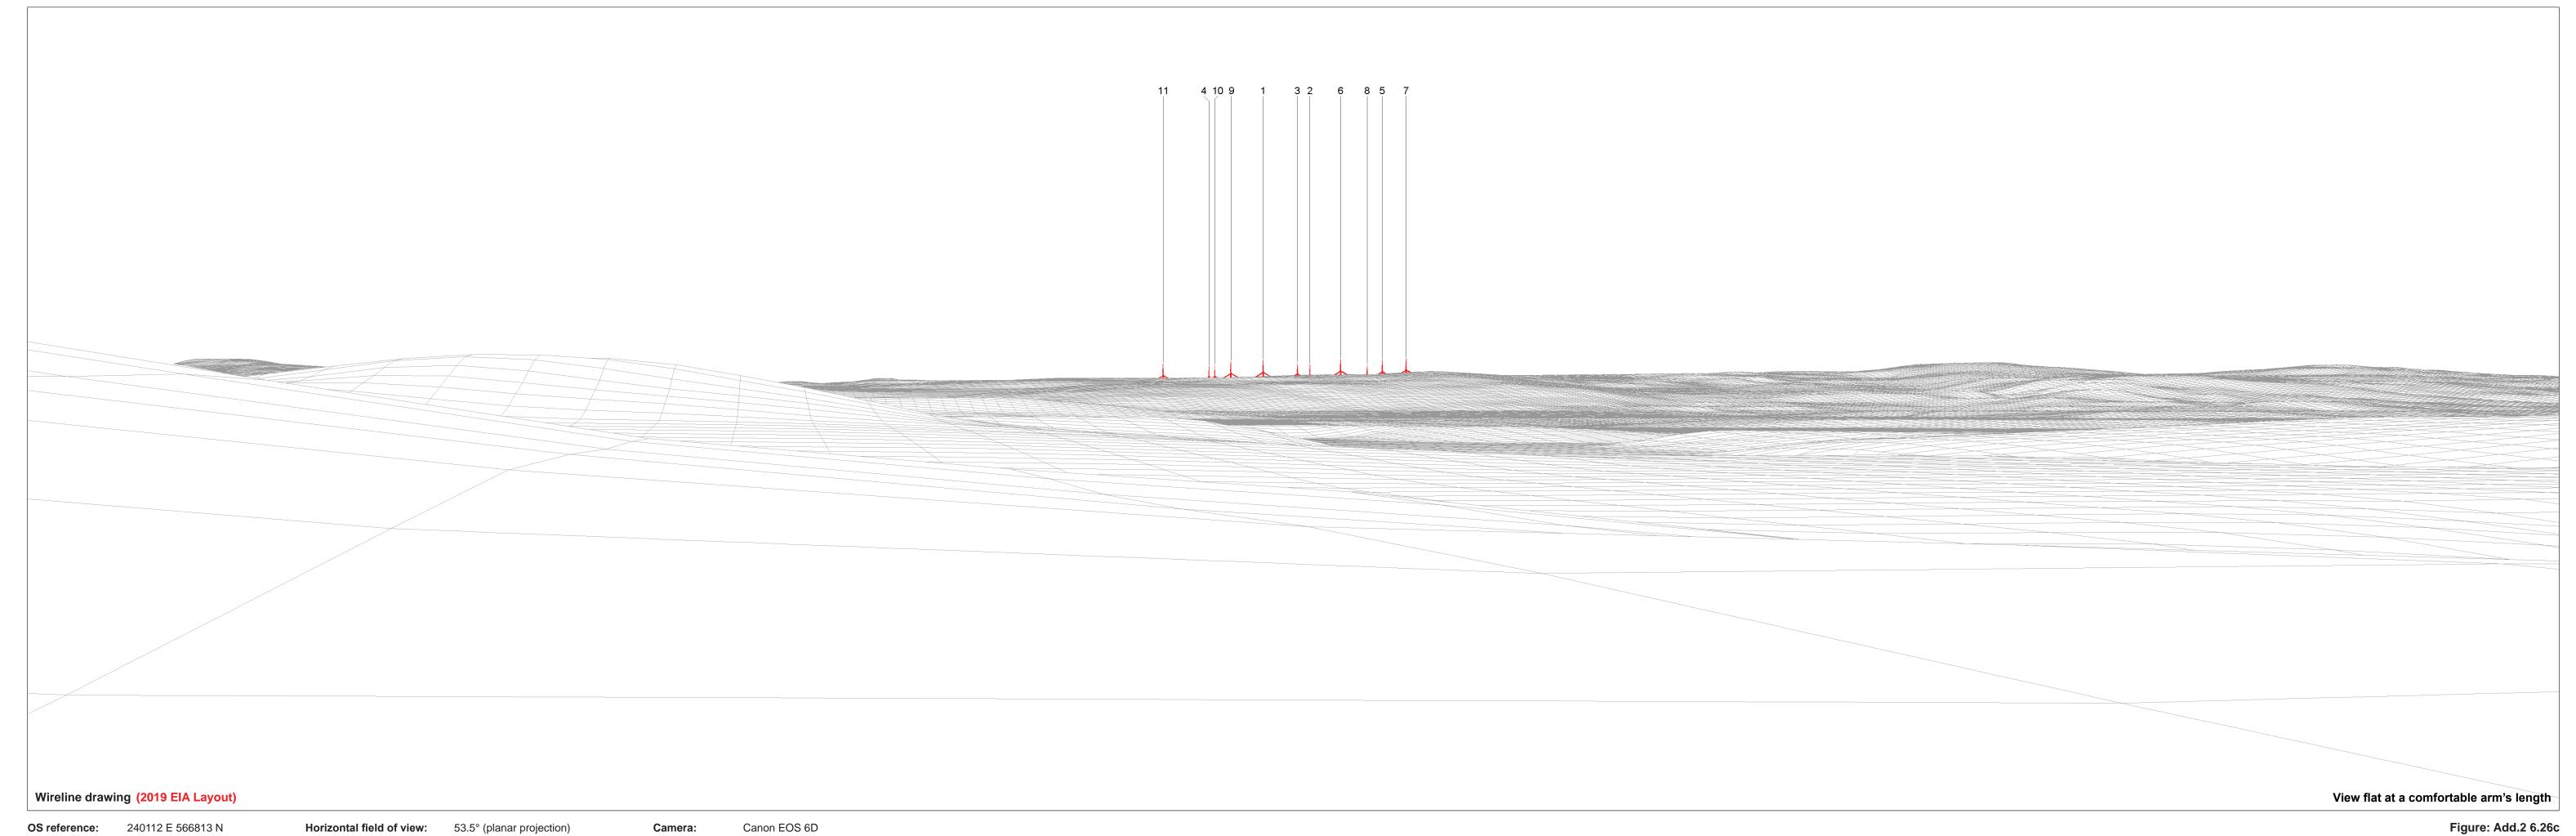

Direction of view: 282°

Nearest turbine: 15486 m

Horizontal field of view: 53.5° (planar projection)
Principal distance: 812.5 mm
Paper size: 841 x 297 mm (half A1)
Correct printed image size: 820 x 260 mm

Camera: Canon EOS 6D
Lens: Canon EF 50mm f/1.4
Camera height: 1.5 m
Date and time: 16.09.2019 14:00

Figure: Add.2 6.26c
Viewpoint 12: A714 north of Newton Stewart
Kilgallioch Windfarm Extension | Additional Information 2
© Crown copyright, All rights reserved (2021). Licence number 0100031673