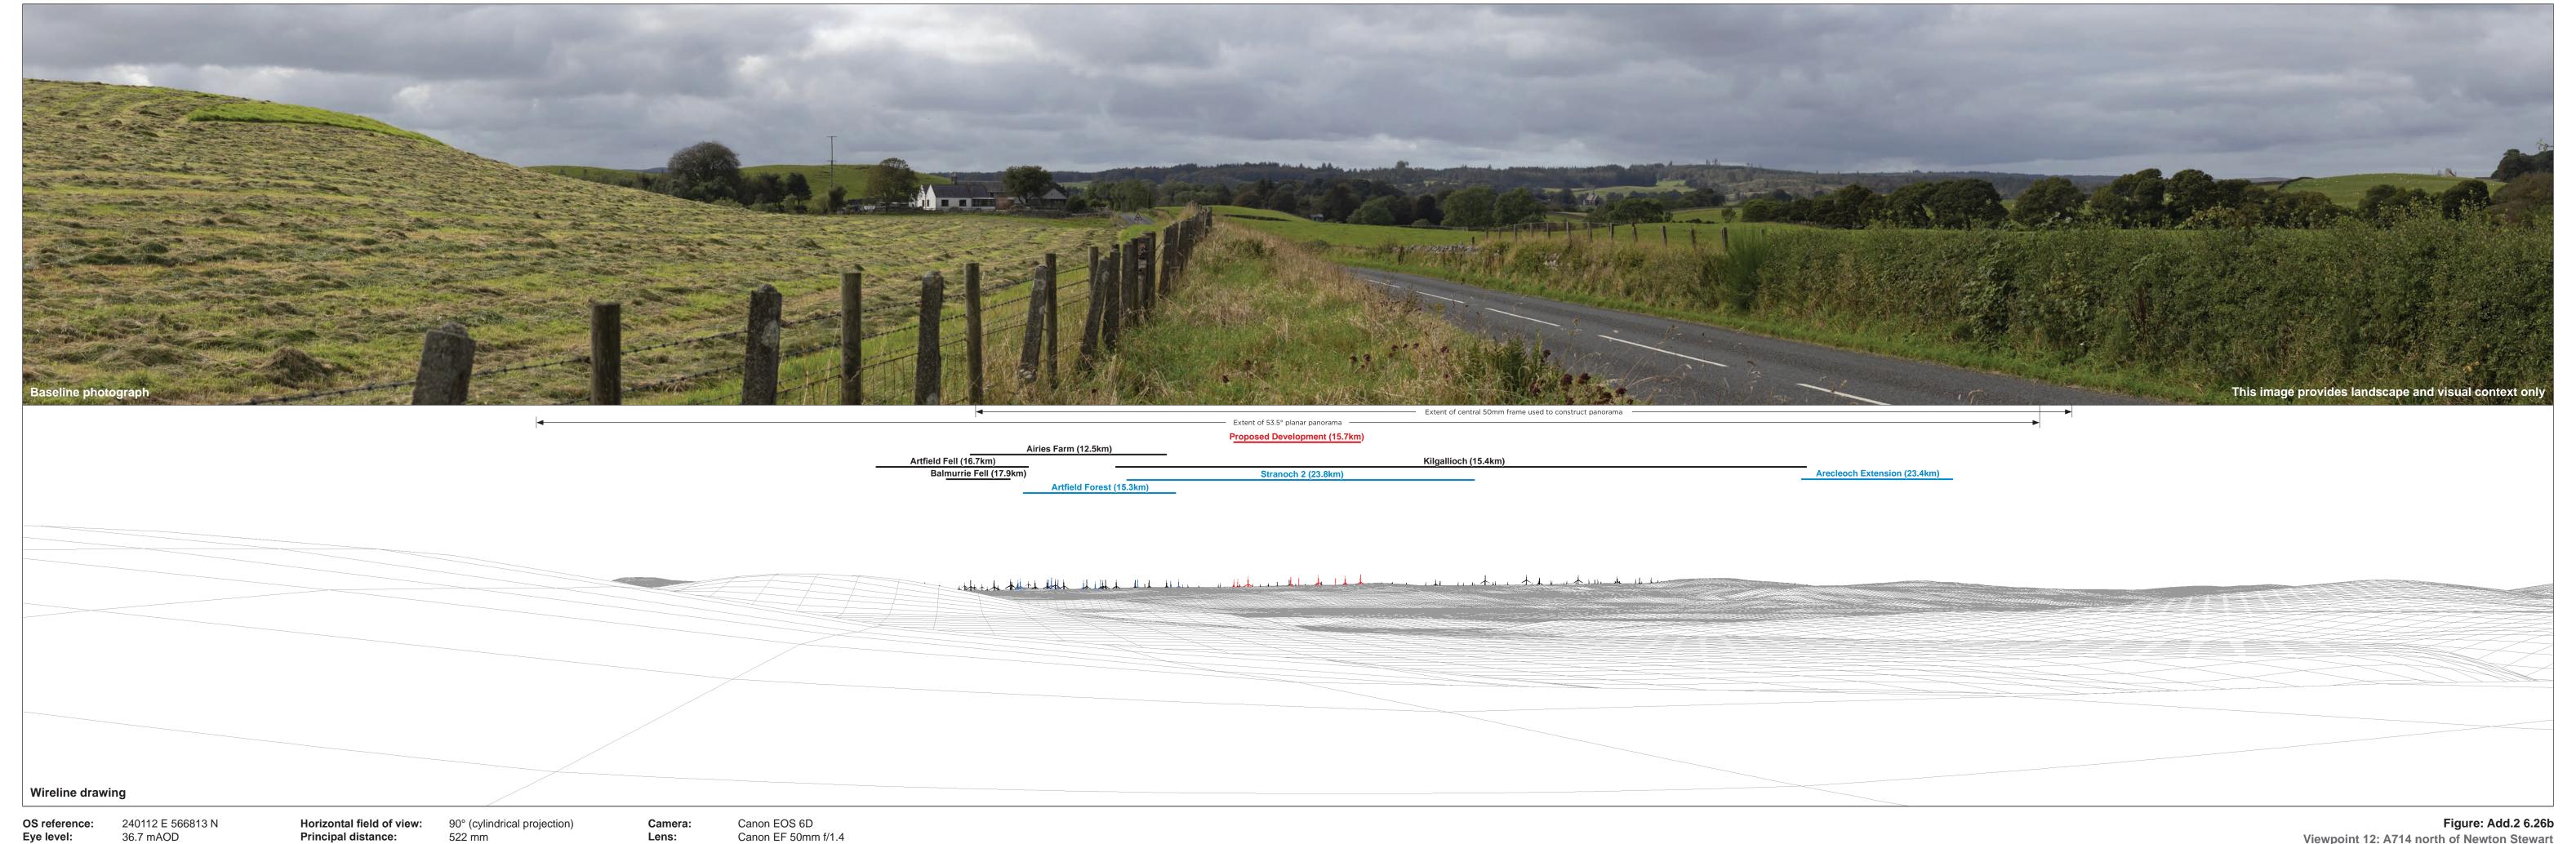

Eye level: 36.7 mAOD Direction of view: 282°

Nearest turbine: 15686 m

Principal distance: 522 mm 841 x 297 mm (half A1) Paper size: Correct printed image size: 820 x 130 mm

Camera height: 1.5 m **Date and time:** 16.09.2019 14:00

Viewpoint 12: A714 north of Newton Stewart Kilgallioch Windfarm Extension | Additional Information 2
© Crown copyright, All rights reserved (2021). Licence number 0100031673

OS reference: 240112 E 566813 |
Eye level: 36.7 mAOD