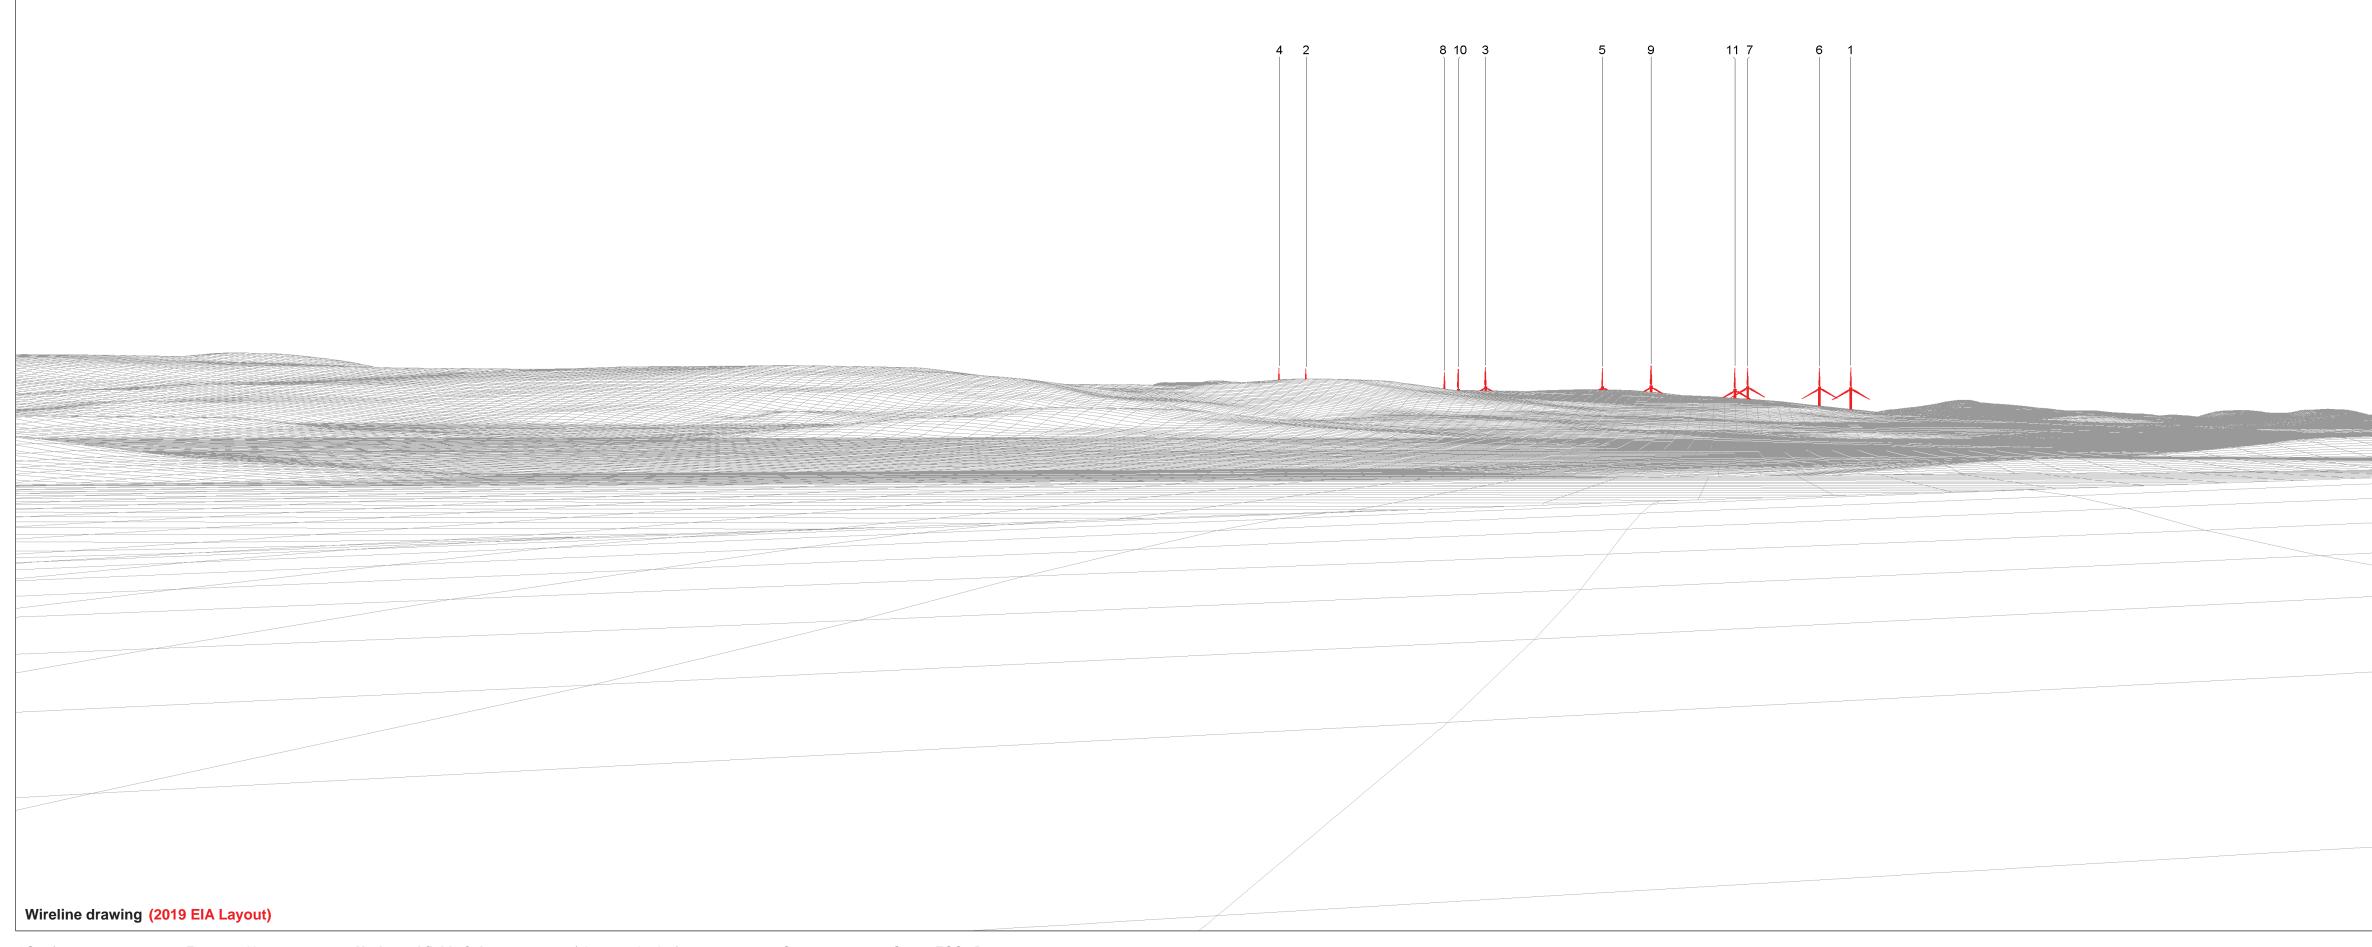

View flat at a comfortable arm's length

Figure: Add.2 6.23c Viewpoint 9: A75 Dergoals Kilgallioch Windfarm Extension | Additional Information 2 © Crown copyright, All rights reserved (2021). Licence number 0100031673

 OS reference:
 224492 E 559028 N

 Eye level:
 94.2 mAOD

 Direction of view:
 357°

 Nearest turbine:
 10752 m

Horizontal field of view: 53.5° (planar projection) Principal distance: Paper size: Correct printed image size: 820 x 260 mm