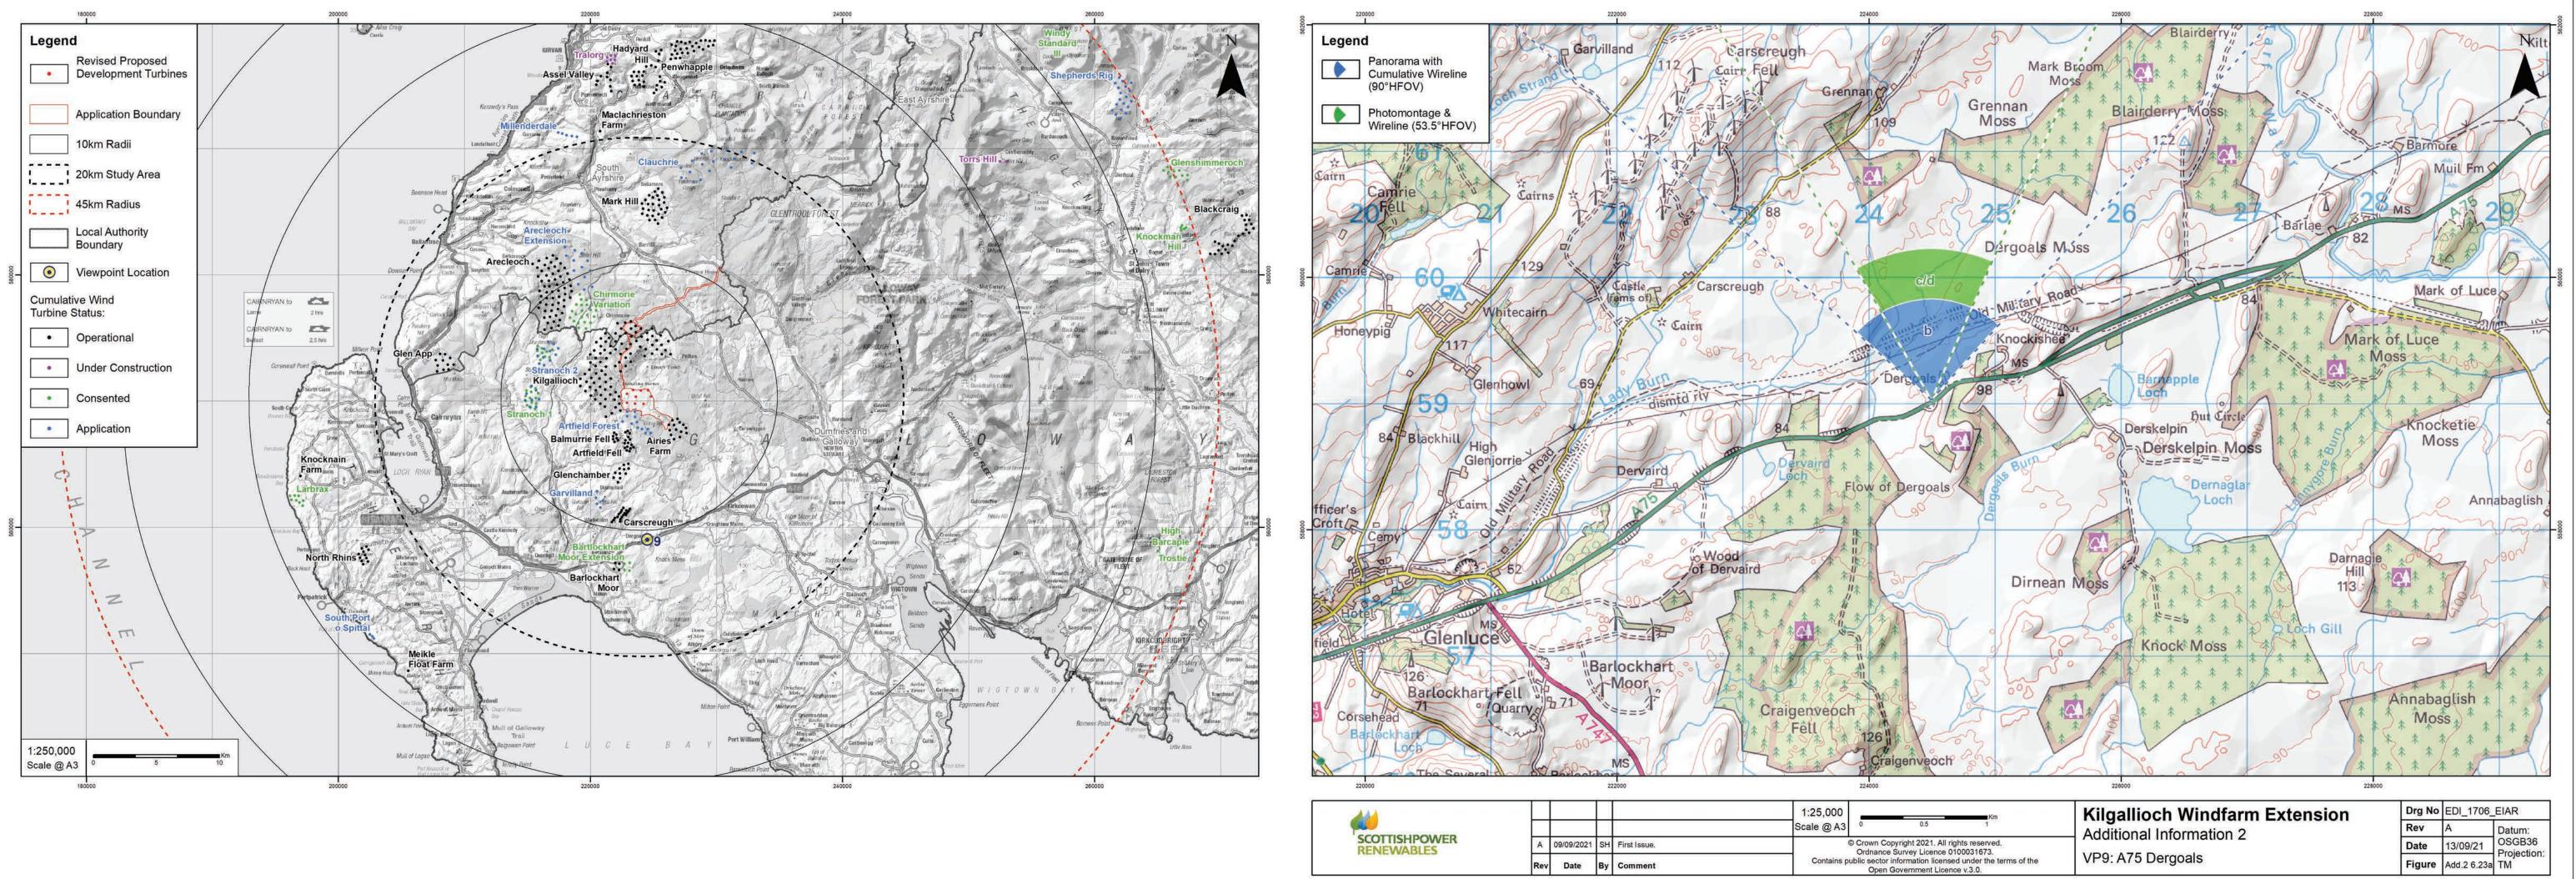

| Km<br>1                                                                   | Kilgallioch Windfarm Extension     Additional Information 2     VP9: A75 Dergoals | Drg No EDI_1706_EIAR |             |                             |
|---------------------------------------------------------------------------|-----------------------------------------------------------------------------------|----------------------|-------------|-----------------------------|
|                                                                           |                                                                                   | Rev                  | A           | Datum:                      |
| ights reserved.<br>0100031673.<br>ed under the terms of the<br>nce v.3.0. |                                                                                   | Date                 | 13/09/21    | OSGB36<br>Projection:<br>TM |
|                                                                           |                                                                                   | Figure               | Add.2 6.23a |                             |