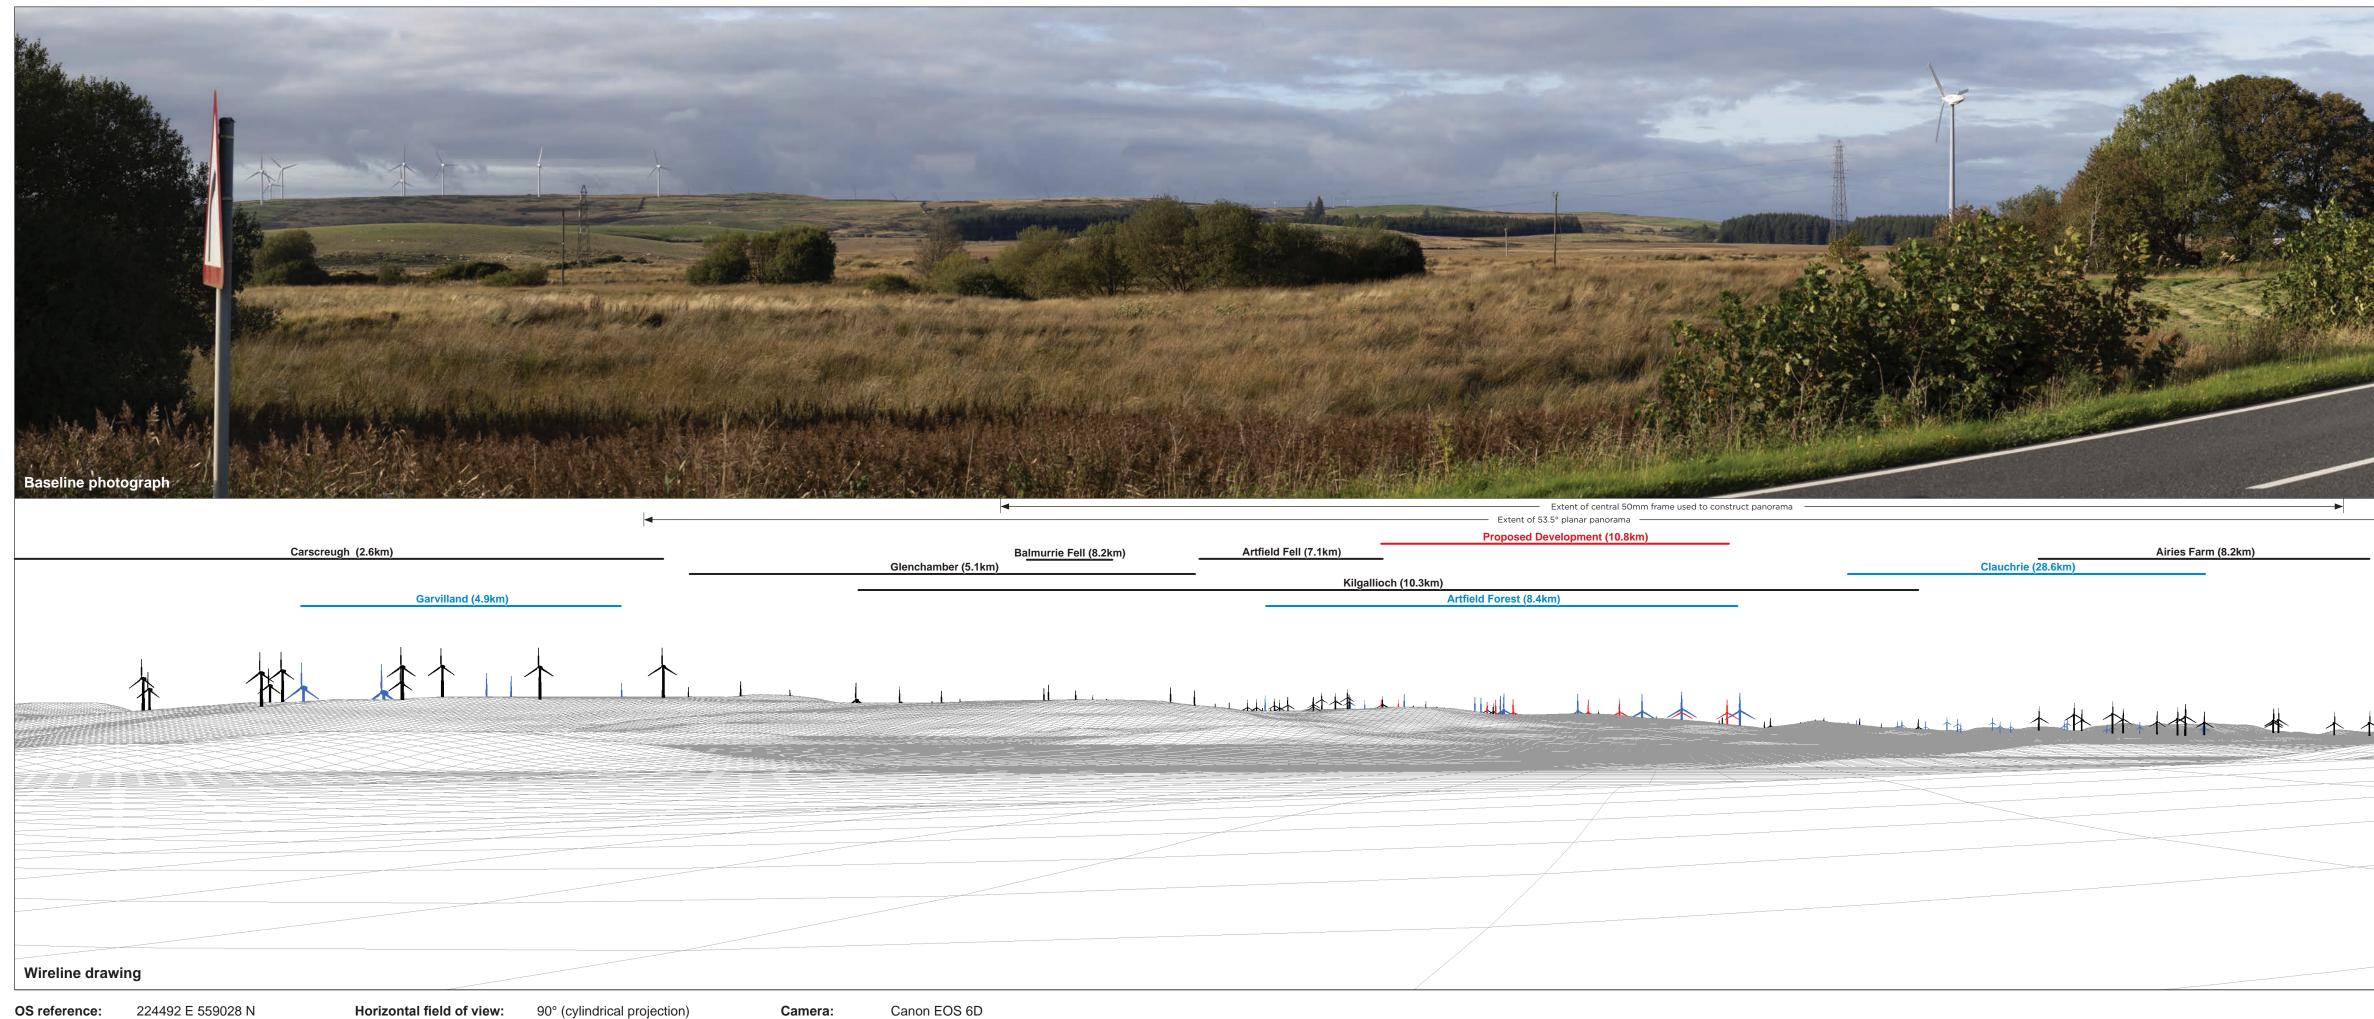

Figure: Add.2 6.23b Viewpoint 9: A75 Dergoals

Kilgallioch Windfarm Extension | Additional Information 2 © Crown copyright, All rights reserved (2021). Licence number 0100031673

**OS reference:** 224492 E 559028 N Eye level:94.2 mAODDirection of view:357°Nearest turbine:10263 m

Horizontal field of view: 53.5° (planar projection) Principal distance: Paper size: Correct printed image size: 820 x 260 mm

812.5 mm 841 x 297 mm (half A1)

Camera:Canon EOS 6DLens:Canon EF 50mm f/1.4Camera height:1.5 m Date and time: 16.09.2019 16:35