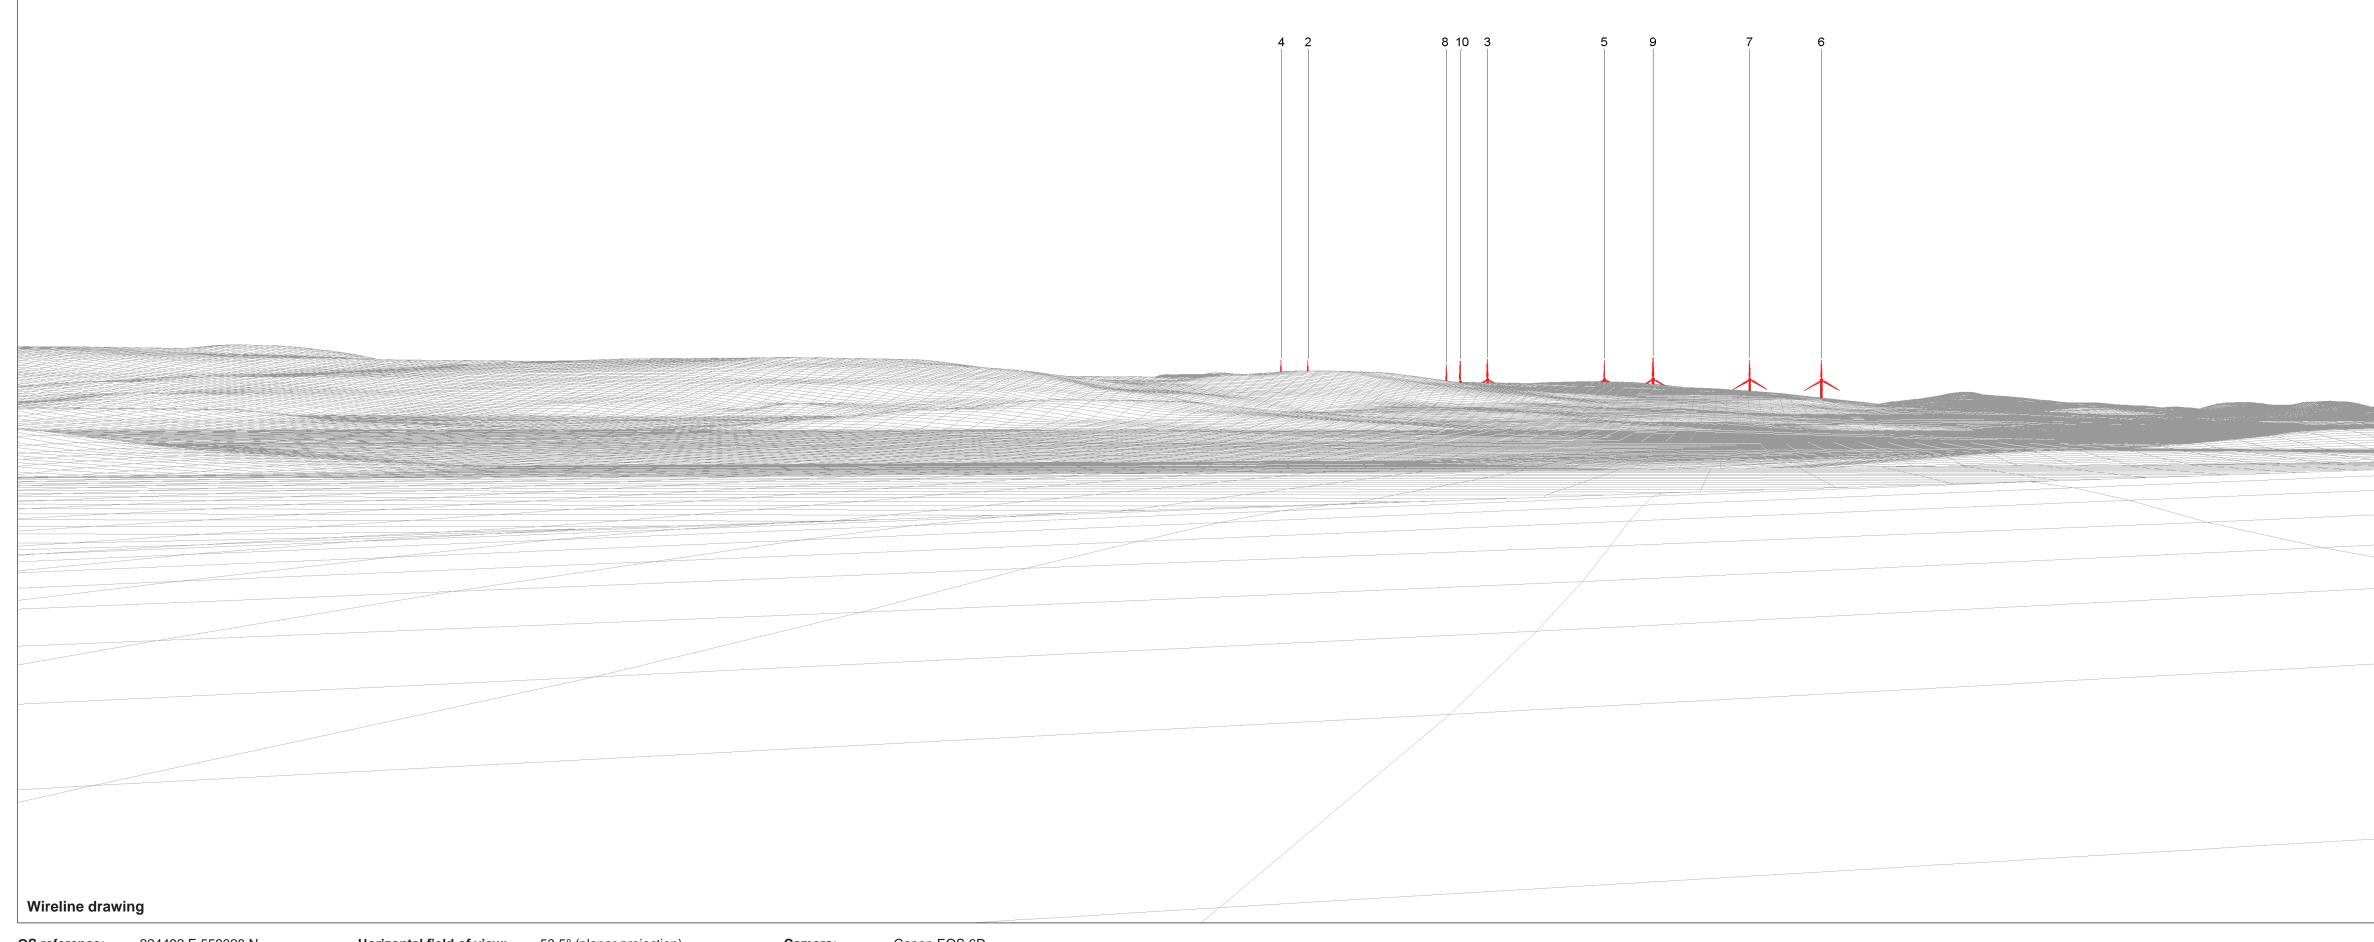

812.5 mm 841 x 297 mm (half A1)

Camera:Canon EOS 6DLens:Canon EF 50mm f/1.4Camera height:1.5 m Date and time: 16.09.2019 16:35

View flat at a comfortable arm's length

Figure: Add.2 6.23d Viewpoint 9: A75 Dergoals Kilgallioch Windfarm Extension | Additional Information 2 © Crown copyright, All rights reserved (2021). Licence number 0100031673