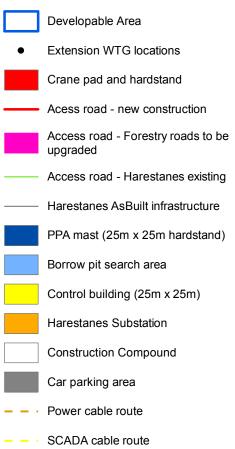

## Legend

© Crown Copyright 2020. All rights reserved. Ordnance Survey Licence 0100031673.

| 0   |            | 0.45 | Km<br>0.9                |
|-----|------------|------|--------------------------|
| E   | 21/08/2020 | RH   | Infrastructure update    |
| D   | 10/08/2020 | RH   | Infrastructure update    |
| С   | 17/07/2020 | RH   | PPA mast + borrow pits   |
| В   | 14/07/2020 | RH   | Design workshop comments |
| А   | 02/07/2020 | RH   | First Issue.             |
| Rev | Date       | Ву   | Comment                  |