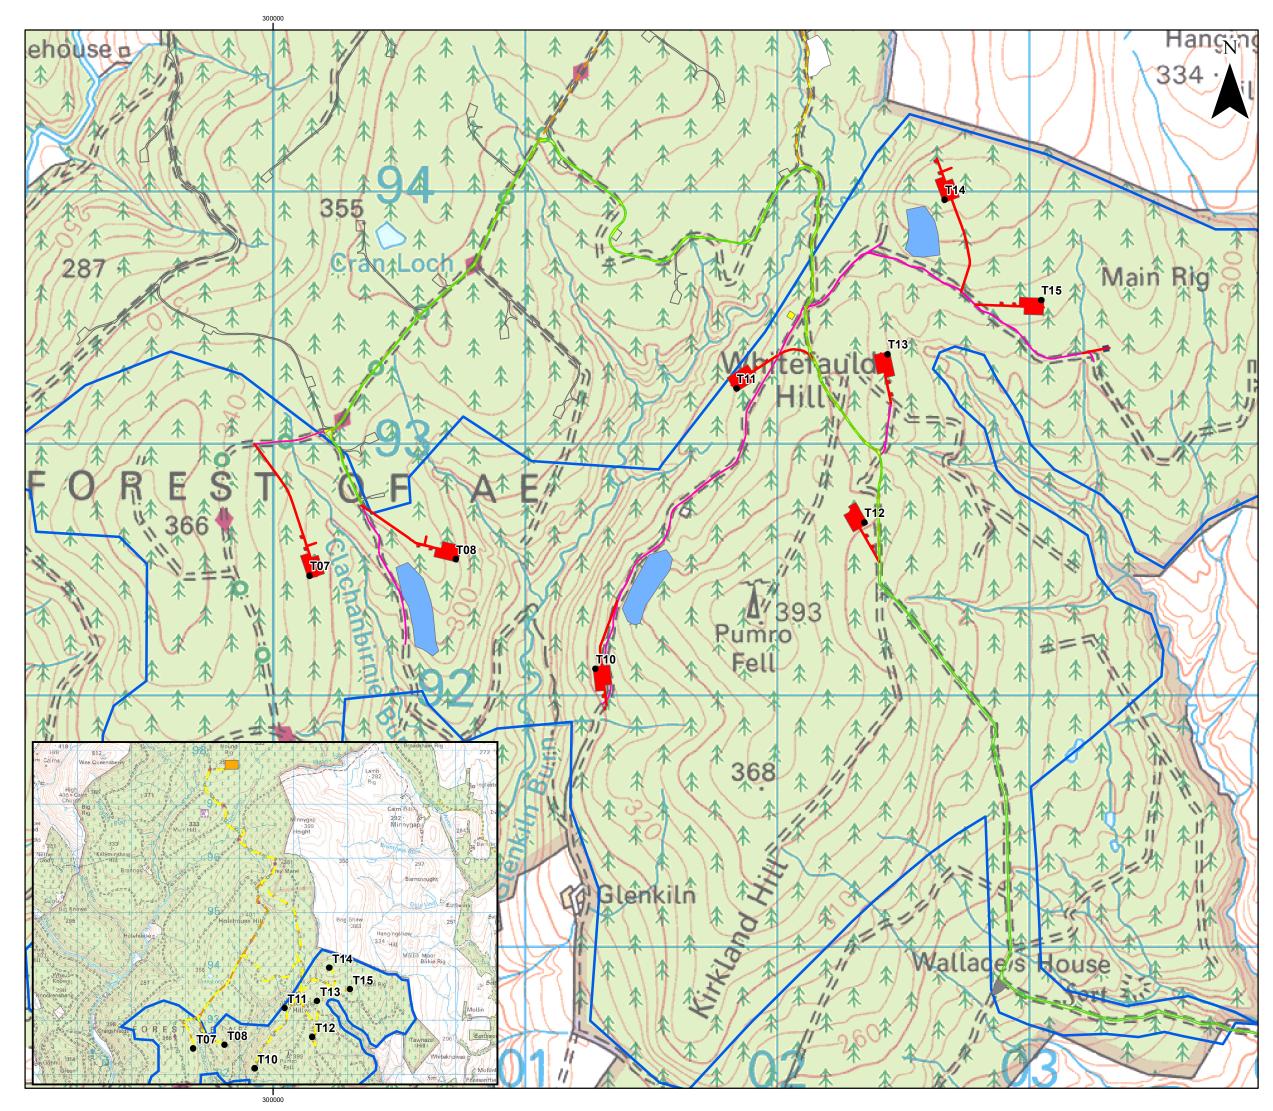

## Harestanes South Windfarm Extension Infrastructure Layout

| Drg No | HARESTANES_WSP_I_055 |  |  |
|--------|----------------------|--|--|
| Rev    | E                    |  |  |
| Date   | 21/08/2020           |  |  |
| Scale  | 1:15,000 @ A3        |  |  |