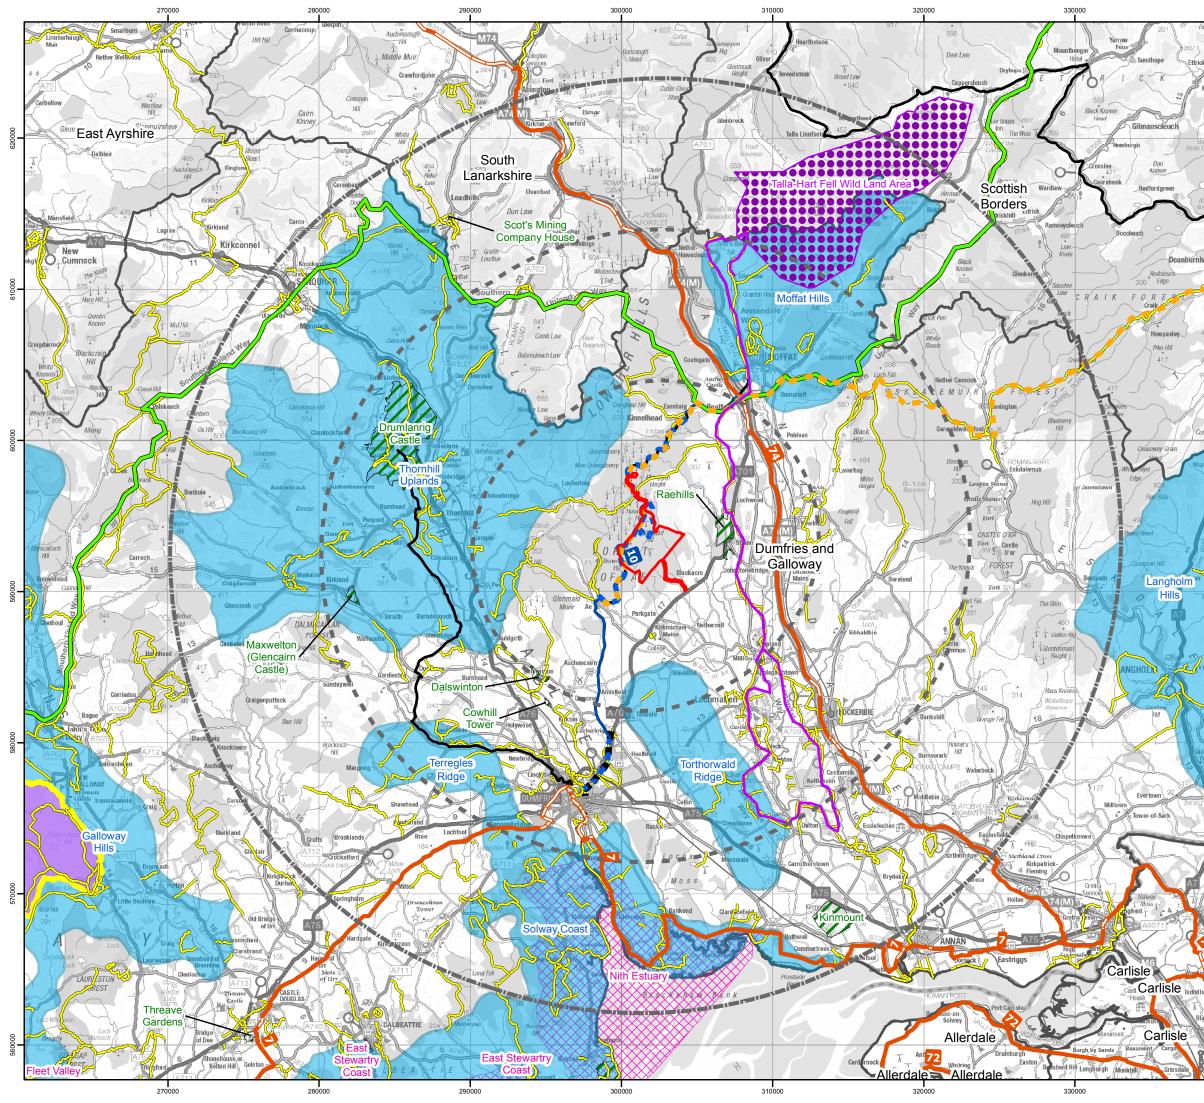

| 340000                      |                                        |                                                                                     |         |          |                 |  |
|-----------------------------|----------------------------------------|-------------------------------------------------------------------------------------|---------|----------|-----------------|--|
| Fastheugh<br>Hill           |                                        | Legend                                                                              |         |          |                 |  |
| 2 Itrickbridge              |                                        | Application Boundary                                                                |         |          |                 |  |
|                             |                                        |                                                                                     |         | er Bano  | -               |  |
| Kirkt                       |                                        |                                                                                     |         |          | dy Area         |  |
| Gaver's Akern<br>Hill Cloch | 0                                      |                                                                                     |         | ority D  | -               |  |
| Shaws<br>der Loch           | 620000                                 | Wild                                                                                |         |          | istrict         |  |
|                             |                                        |                                                                                     |         |          |                 |  |
| Helimoor                    |                                        |                                                                                     |         |          | gned Landscape  |  |
| Alemoor<br>Reservoir        |                                        |                                                                                     |         |          | National Park   |  |
| Borthwickbrae               |                                        |                                                                                     |         | Dark SI  |                 |  |
| irnhaugh                    |                                        |                                                                                     |         | cenic A  |                 |  |
|                             | 000                                    | Regional Scenic Area                                                                |         |          |                 |  |
| P N                         | 610000                                 | Annandale Way                                                                       |         |          |                 |  |
| Dryden<br>Fell              |                                        | <ul> <li>Romans and Reivers Long Distance</li> <li>Walking Path</li> </ul>          |         |          |                 |  |
| The second                  |                                        | Southern Upland Way                                                                 |         |          |                 |  |
| Rue Tevioth<br>Castlew      |                                        | —— Core Path                                                                        |         |          |                 |  |
|                             |                                        | Sustrans Routes                                                                     |         |          |                 |  |
|                             |                                        |                                                                                     |         |          |                 |  |
| Comb Hill<br>Mosspa         | –ỗ = ■ Regional Cycle Route (Off Road) |                                                                                     |         |          | oute (Off Road) |  |
| 595 Å Tudha<br>Wisp Hill    | 9                                      |                                                                                     | onal C  | ycle Ro  | oute (on road)  |  |
| Y                           |                                        |                                                                                     | onal C  | ycle Ro  | oute (off road) |  |
| Scottish                    |                                        | ■ ■ Loca                                                                            | I Off F | Road C   | ycle Route      |  |
| Borders                     |                                        | — Loca                                                                              | l On F  | Road C   | ycle Route      |  |
| 521 /                       |                                        |                                                                                     |         |          |                 |  |
|                             |                                        |                                                                                     |         |          |                 |  |
| Hog Fell                    | 590000                                 |                                                                                     |         |          |                 |  |
|                             |                                        |                                                                                     |         |          |                 |  |
| Y CAM                       |                                        |                                                                                     |         |          |                 |  |
| Monument?                   |                                        |                                                                                     |         |          |                 |  |
|                             |                                        | © Crown Copyright 2020. All rights reserved.<br>Ordnance Survey Licence 0100031673. |         |          |                 |  |
| Brunishie                   |                                        | 0 5 10                                                                              |         |          |                 |  |
| R. H.                       | Q                                      |                                                                                     | /2020   | 5<br>MS  | Fourth Issue.   |  |
| GLINAR                      | 580000                                 |                                                                                     | /2020   | PM       | Third Issue.    |  |
| wanbu                       |                                        |                                                                                     | /2020   | MS<br>Bu | Second Issue.   |  |
| Canon re                    |                                        | Rev Dat                                                                             | e       | Ву       | Comment         |  |
| B7201                       |                                        |                                                                                     | 11      |          |                 |  |
|                             |                                        | · · · · · · · · · · · · · · · · · · ·                                               |         |          |                 |  |
| Netherby/                   |                                        | SCOTTISHPOWER                                                                       |         |          |                 |  |
| 7                           | 000                                    | RENEWABLES                                                                          |         |          |                 |  |
| Longtown                    | 570000                                 |                                                                                     |         |          |                 |  |
| A1642                       |                                        | Harestanes South                                                                    |         |          |                 |  |
|                             |                                        | Windfarm Extension                                                                  |         |          |                 |  |
| 10                          |                                        | Figure 5.5: Landscape Designations                                                  |         |          |                 |  |
| dhills 6 Sc                 |                                        | and Key Routes                                                                      |         |          |                 |  |
| Blackford -                 |                                        | Drg No HARESTANES_WSP_I_003                                                         |         |          |                 |  |
| Low Harker<br>Harker        | <b>1</b><br>560000                     | Rev                                                                                 | D       |          |                 |  |
|                             | 60                                     | Date                                                                                | 12/1    | 1/2020   |                 |  |
| Hough bit                   | Ω.                                     |                                                                                     |         | 0.0.5    |                 |  |
| 340000                      | 2                                      | Scale                                                                               | 1:25    | 0,000 @  | ⊉ A3            |  |