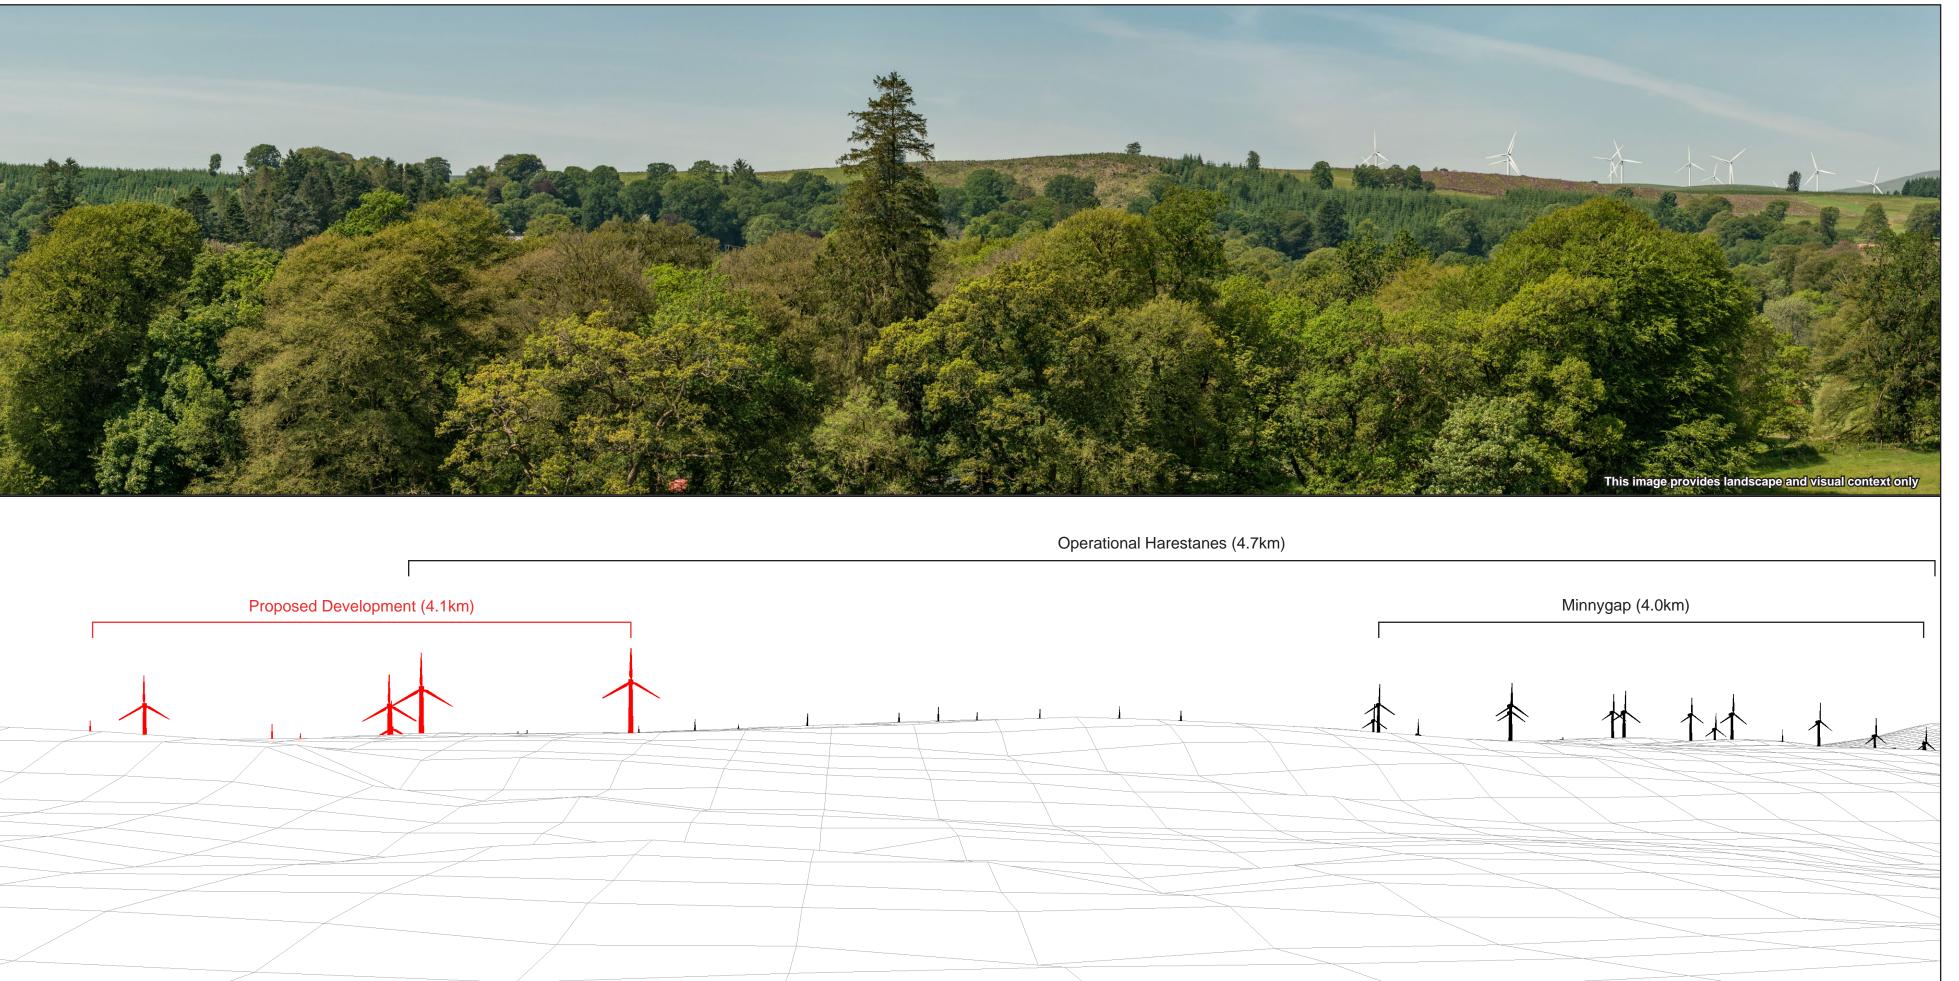

 Indicative position of low-intensity (32 candela) red lights, located on the turbine column at half the nacelle height Viewpoint 4: A701 Raehills Harestanes South Windfarm Extension

Viewpoint OS Grid Reference:307107, 594461Horizontal Field of View:53.5° (planar projection)Eye Level:149.5mNearest Turbine:4.15kmDirection of View:257°(centre of windfarm)Principal Viewing Distance812.5mm

Photographic Equipment:Nikon D750, 50mm LensPaper Size:841 x 297mmDate and Time Taken:25/06/2020, 12:29Image Size:820 x 260mmCamera Height:1.5m AGL1.5m AGL1.5m AGL

Figure 5.14d Viewpoint 4: A701 Raehills Harestanes South Windfarm Extension