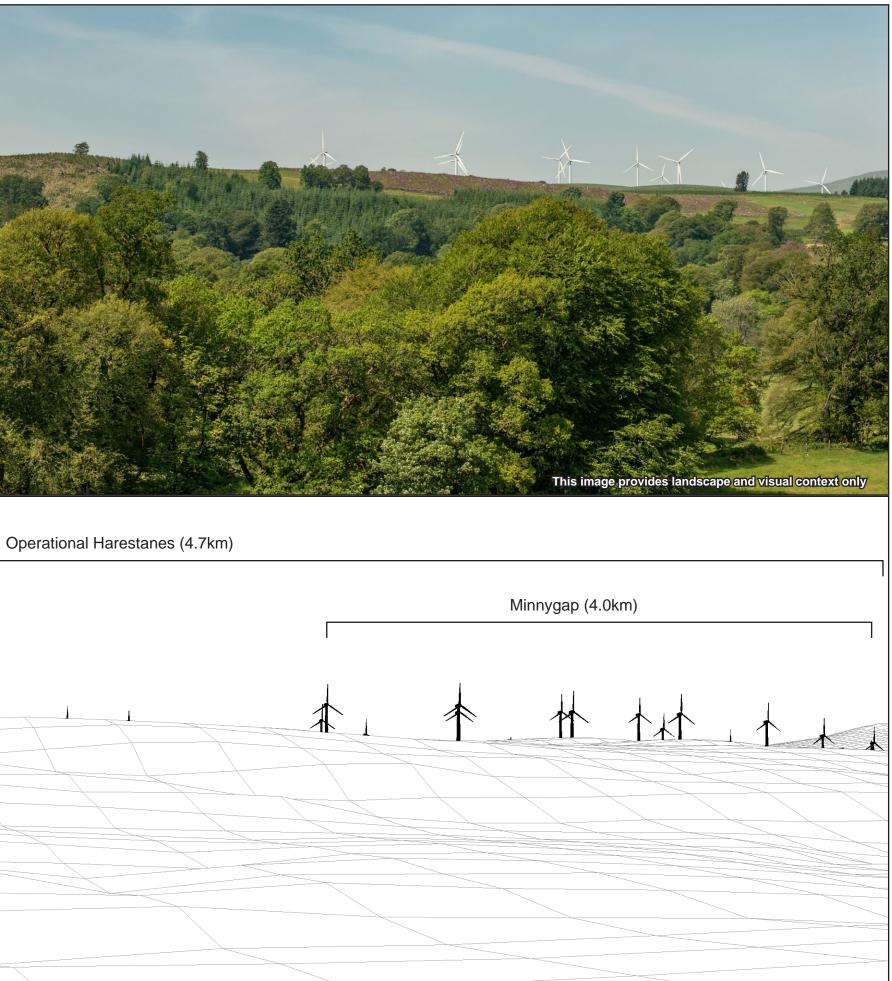

 Indicative position of low-intensity (32 candela) red lights, located on the turbine column at half the nacelle height Viewpoint 4: A701 Raehills Harestanes South Windfarm Extension

Viewpoint OS Grid Reference:307107, 594461Horizontal Field of View:53.5° (planar projection)Eye Level:149.5mNearest Turbine:4.15kmDirection of View:257°(centre of windfarm)Principal Viewing Distance812.5mm

Photographic Equipment:Nikon D750, 50mm LensPaper Size:841 x 297mmDate and Time Taken:25/06/2020, 12:29Image Size:820 x 260mmCamera Height:1.5m AGL1.5m AGL1.5m AGL

Figure 5.14d Viewpoint 4: A701 Raehills Harestanes South Windfarm Extension