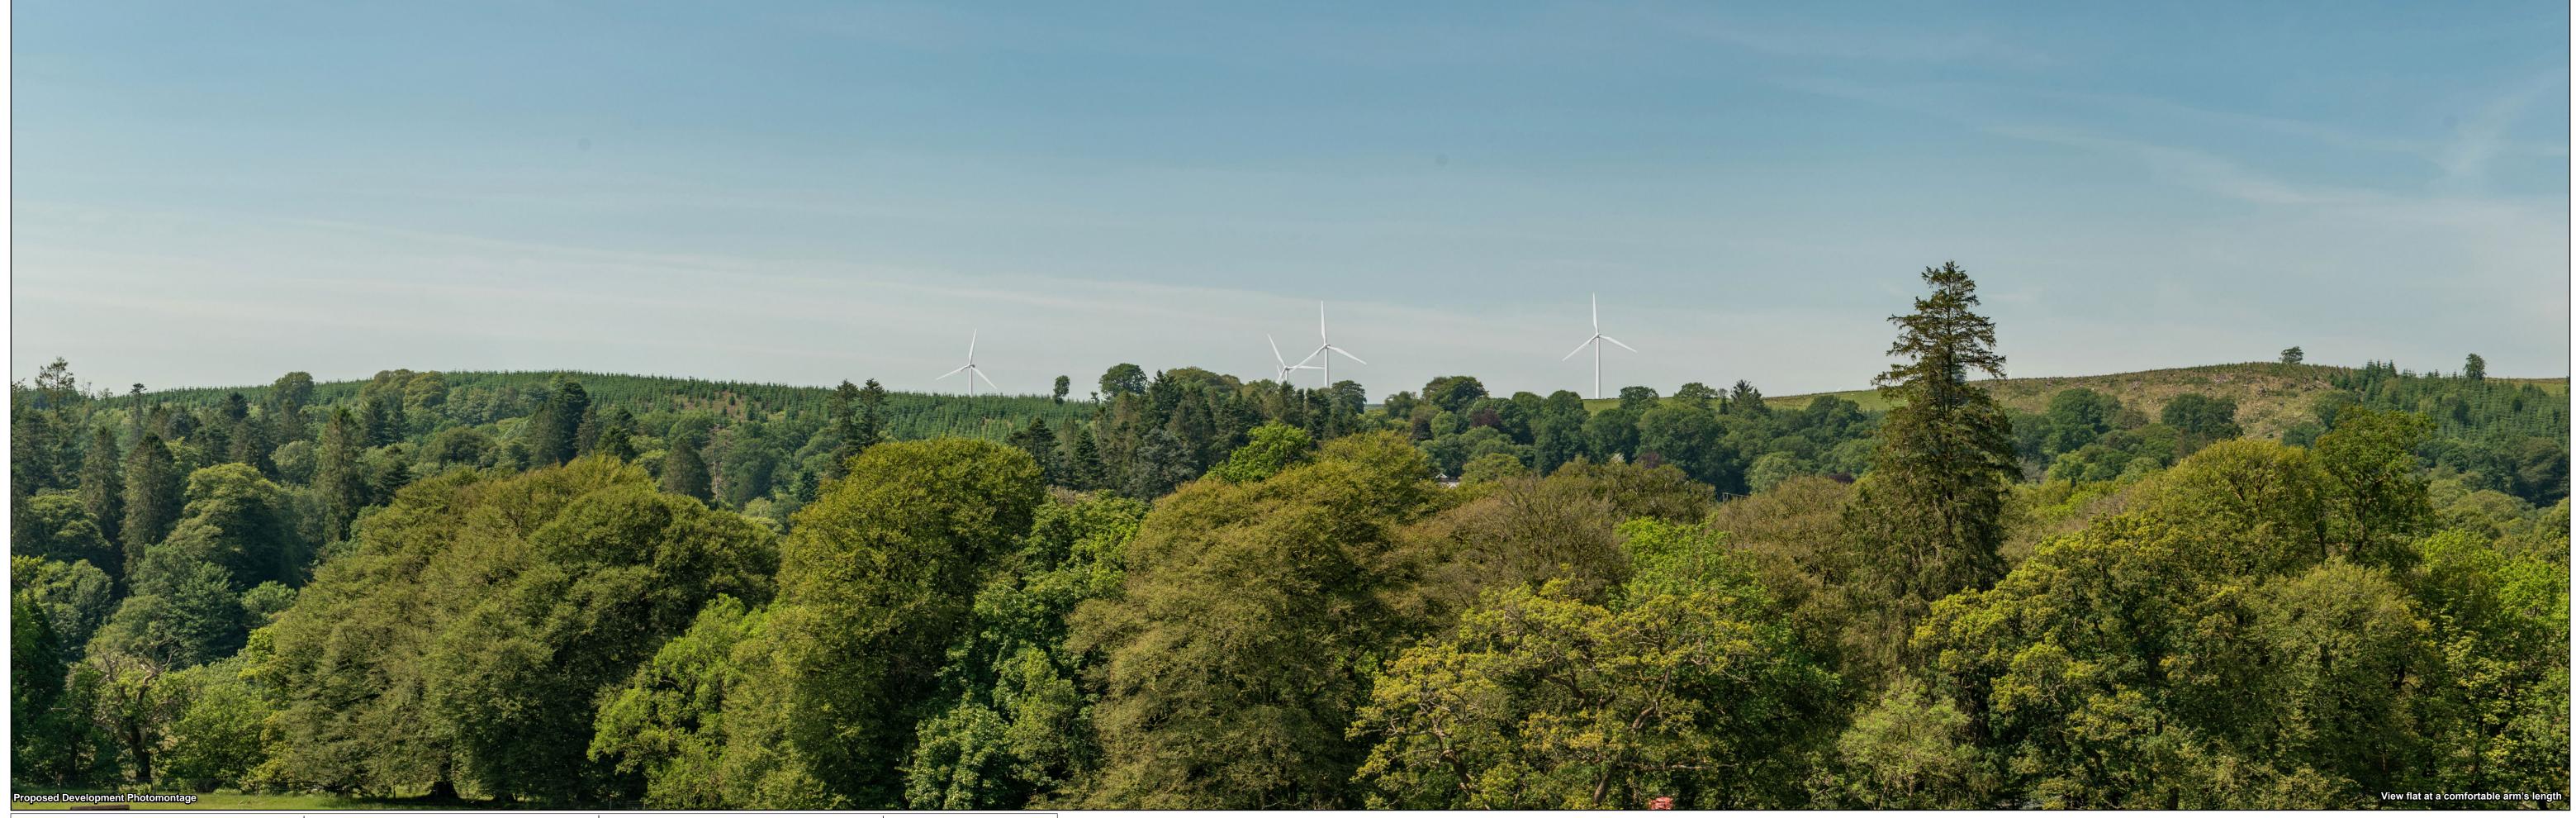

 Indicative position of low-intensity (32 candela) red lights, located on the turbine column at half the nacelle height Viewpoint 4: A701 Raehills Harestanes South Windfarm Extension

Viewpoint OS Grid Reference:307107, 594461Horizontal Field of View:53.5° (planar projection)Eye Level:149.5mNearest Turbine:4.15kmDirection of View:257°(centre of windfarm)Principal Viewing Distance812.5mm

Photographic Equipment:Nikon D750, 50mm LensPaper Size:841 x 297mmDate and Time Taken:25/06/2020, 12:29Image Size:820 x 260mmCamera Height:1.5m AGL1.5m AGL1.5m AGL

Figure 5.14d Viewpoint 4: A701 Raehills Harestanes South Windfarm Extension