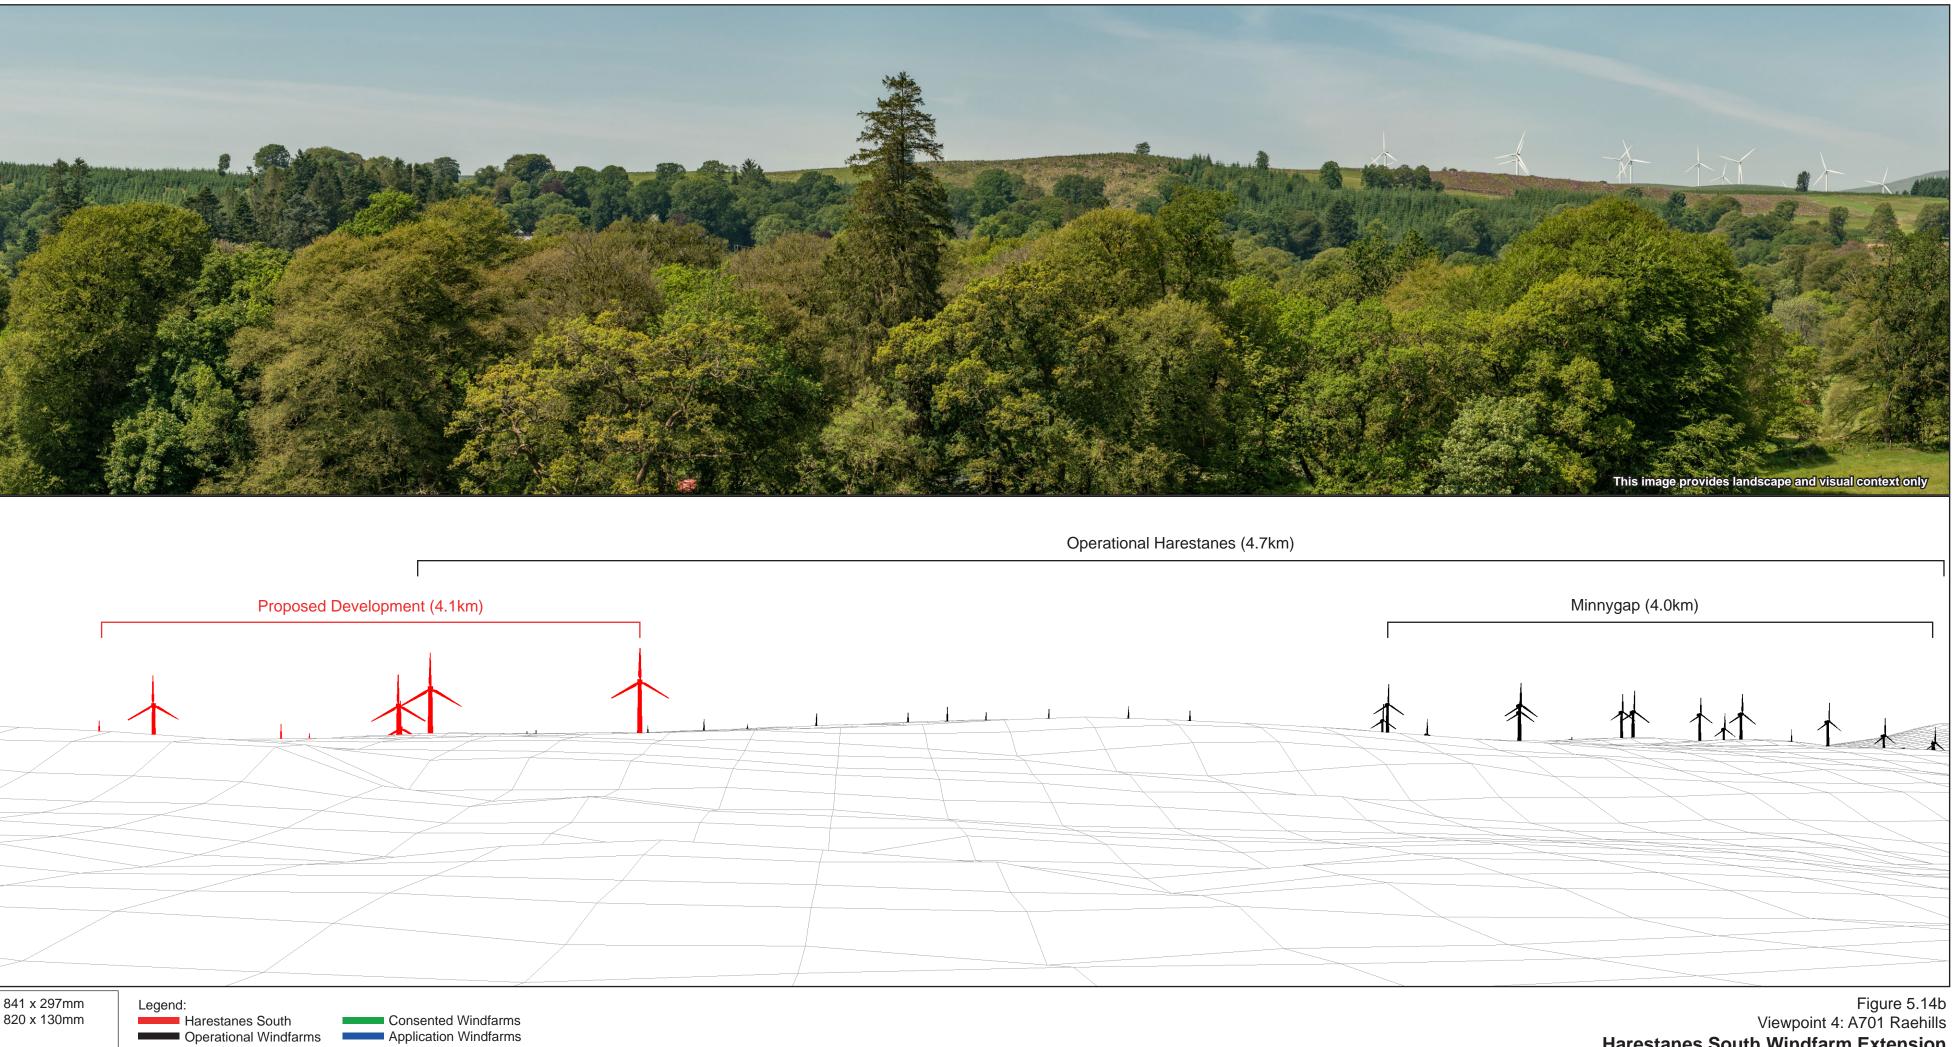

Harestanes South Windfarm Extension

|   | Met Mas | st    |   |   |     |                                         |
|---|---------|-------|---|---|-----|-----------------------------------------|
| 5 | 2 1     | 6 4 8 | 7 |   |     |                                         |
|   |         |       |   |   |     |                                         |
|   |         |       |   |   |     |                                         |
|   |         |       |   |   |     |                                         |
|   |         |       |   |   |     |                                         |
|   |         |       |   |   |     |                                         |
|   |         |       |   |   |     |                                         |
|   |         |       |   |   |     |                                         |
|   |         |       |   |   |     |                                         |
|   |         |       |   |   |     |                                         |
|   |         |       |   |   |     |                                         |
|   |         |       |   |   | 1 1 |                                         |
| 0 |         |       |   |   |     |                                         |
|   |         |       |   |   |     |                                         |
|   |         |       |   |   |     |                                         |
|   |         |       |   |   |     |                                         |
|   |         |       |   |   |     |                                         |
|   |         |       |   |   |     |                                         |
|   |         |       |   |   |     |                                         |
|   |         |       |   |   |     |                                         |
|   |         |       |   |   |     |                                         |
|   |         |       |   |   |     |                                         |
|   |         | /     |   |   |     |                                         |
|   |         |       |   |   |     |                                         |
|   |         |       |   |   |     |                                         |
|   |         |       |   | / |     | View flat at a comfortable arm's length |
|   |         |       |   |   |     | Figure 5.14c                            |

 Indicative position of low-intensity (32 candela) red lights, located on the turbine column at half the nacelle height Viewpoint 4: A701 Raehills Harestanes South Windfarm Extension

Viewpoint OS Grid Reference:307107, 594461Horizontal Field of View:53.5° (planar projection)Eye Level:149.5mNearest Turbine:4.15kmDirection of View:257°(centre of windfarm)Principal Viewing Distance812.5mm