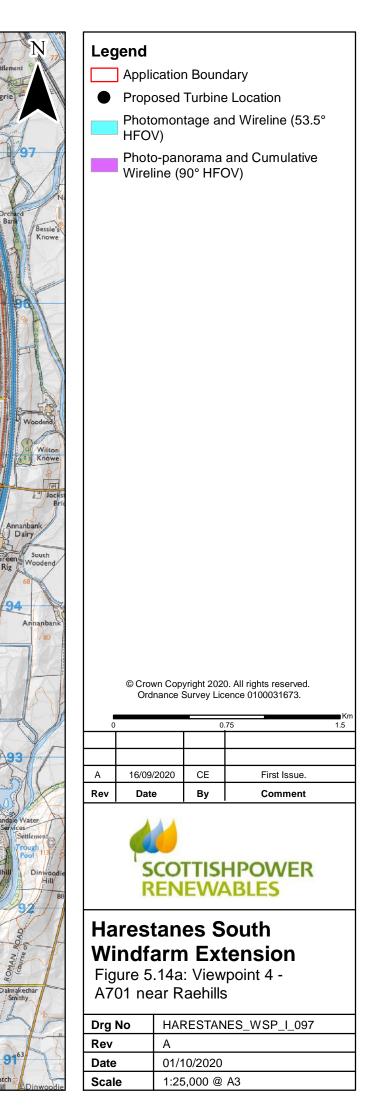

 Indicative position of low-intensity (32 candela) red lights, located on the turbine column at half the nacelle height Viewpoint 4: A701 Raehills Harestanes South Windfarm Extension

Viewpoint OS Grid Reference:307107, 594461Horizontal Field of View:53.5° (planar projection)Eye Level:149.5mNearest Turbine:4.15kmDirection of View:257°(centre of windfarm)Principal Viewing Distance812.5mm

Photographic Equipment:Nikon D750, 50mm LensPaper Size:841 x 297mmDate and Time Taken:25/06/2020, 12:29Image Size:820 x 260mmCamera Height:1.5m AGL1.5m AGL1.5m AGL

Figure 5.14d Viewpoint 4: A701 Raehills Harestanes South Windfarm Extension