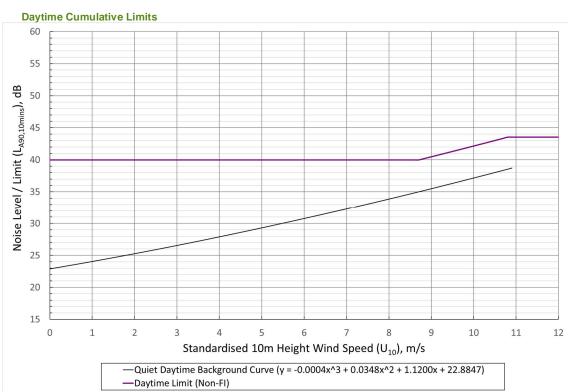

#### 9.1 **Measurement Location A: Mollin** Farm

Graph 9.8.1: Location A Mollin Farm - Daytime Cumulative Noise Limit, dB(A) versus Wind Speed (m/s)

Graph 9.8.2: Location A Mollin Farm - Night-time Cumulative Noise Limit, dB(A)) versus Wind Speed (m/s)