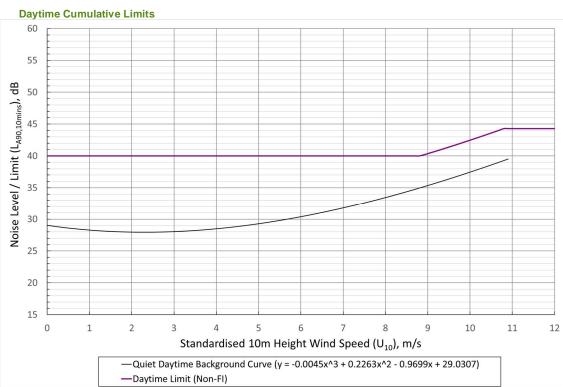

#### 9.3 Measurement Location C: Lamphitt

### 9.4 Measurement Location D: Glenview

Graph 9.8.5: Location C Lamphitt - Daytime Cumulative Noise Limit, dB(A) versus Wind Speed (m/s)

Graph 9.8.6: Location C Lamphitt - Night-time Cumulative Noise Limit, dB(A)) versus Wind Speed (m/s)