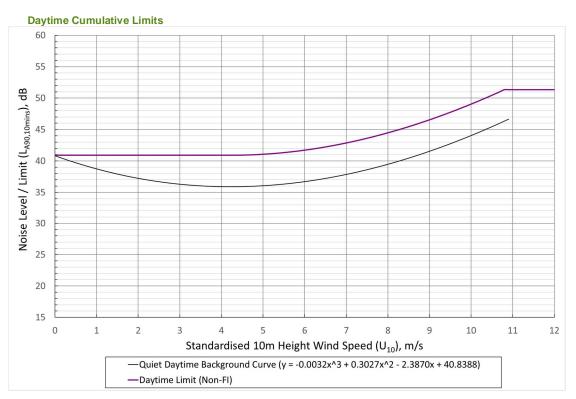

#### 9.1 **Measurement Location A: Mollin** Farm

Graph 9.8.1: Location A Mollin Farm - Daytime Cumulative Noise Limit, dB(A) versus Wind Speed (m/s)

Graph 9.8.2: Location A Mollin Farm - Night-time Cumulative Noise Limit, dB(A)) versus Wind Speed (m/s)