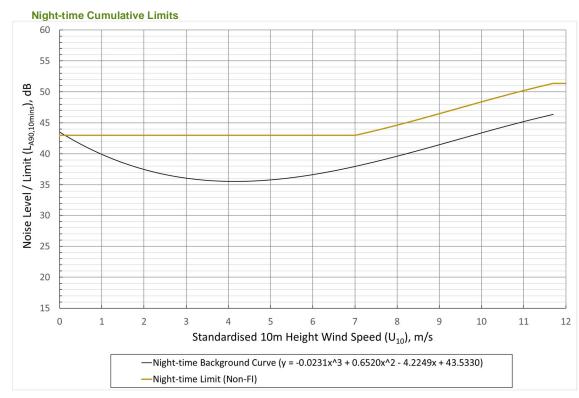

## **9.2 Measurement Location B: Burrancehill Cottage**

Graph 9.8.4: Location B Burrancehill Cottage - Night-time Cumulative Noise Limit, dB(A)) versus Wind Speed (m/s)