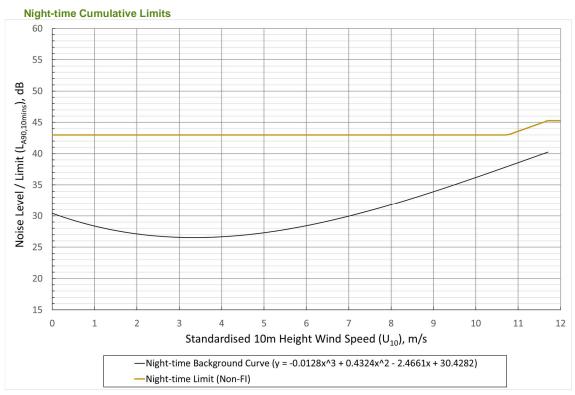

#### 9.1 **Measurement Location A: Mollin** Farm

Graph 9.8.1: Location A Mollin Farm - Daytime Cumulative Noise Limit, dB(A) versus Wind Speed (m/s)

Graph 9.8.2: Location A Mollin Farm - Night-time Cumulative Noise Limit, dB(A)) versus Wind Speed (m/s)