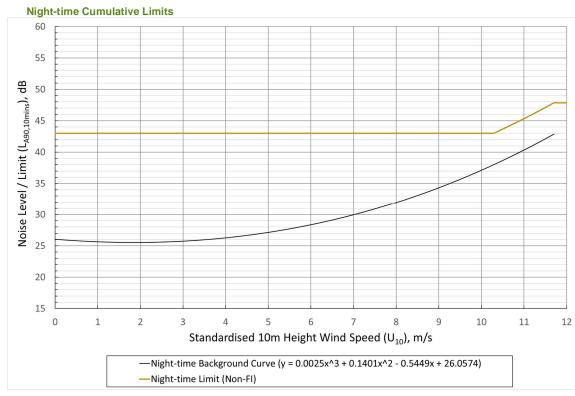

## **9.2 Measurement Location B: Burrancehill Cottage**

Graph 9.8.4: Location B Burrancehill Cottage - Night-time Cumulative Noise Limit, dB(A)) versus Wind Speed (m/s)