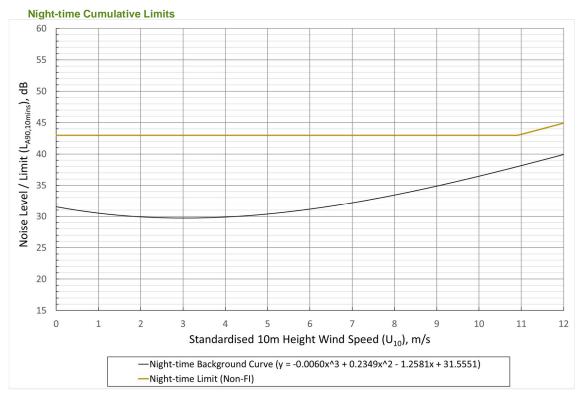

Graph 9.8.8: Location D Glenview - Night-time Cumulative Noise Limit, dB(A)) versus Wind Speed (m/s)