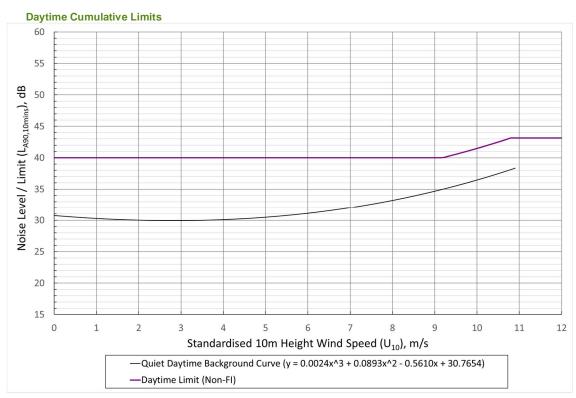

### 9.4 Measurement Location D: Glenview

Graph 9.8.5: Location C Lamphitt - Daytime Cumulative Noise Limit, dB(A) versus Wind Speed (m/s)

Graph 9.8.6: Location C Lamphitt - Night-time Cumulative Noise Limit, dB(A)) versus Wind Speed (m/s)