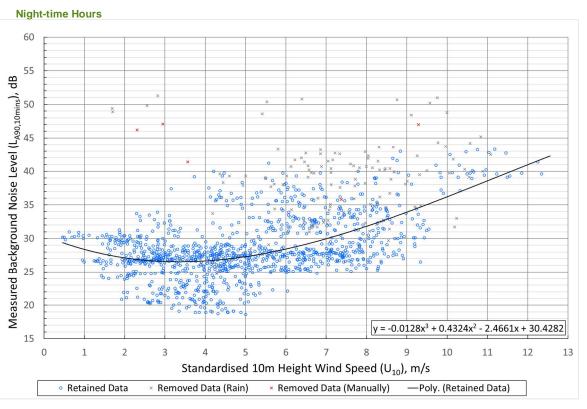

# 9.2 Measurement Location B: Burrancehill Cottage

Graph 9.5.3: Location B Burrancehill Cottage – Quiet Daytime Background Noise (dB(A)) versus Wind Speed (m/s)

Graph 9.5.4: Location B Burrancehill Cottage – Night-time Daytime Background Noise (dB(A)) versus Wind Speed (m/s)