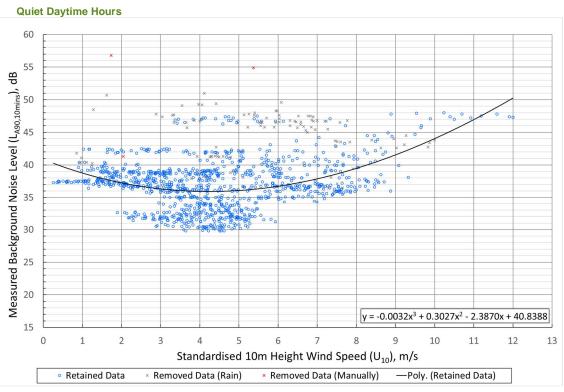

### 9.1 Measurement Location A: Mollin Farm

Graph 9.5.1: Location A Mollin Farm - Quiet Daytime Background Noise (dB(A)) versus Wind Speed (m/s)

Graph 9.5.2: Location A Mollin Farm – Night-time Daytime Background Noise (dB(A)) versus Wind Speed (m/s)