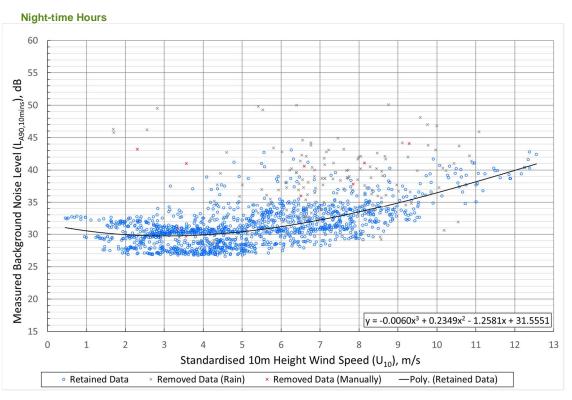

# 9.2 Measurement Location B: Burrancehill Cottage

Graph 9.5.3: Location B Burrancehill Cottage – Quiet Daytime Background Noise (dB(A)) versus Wind Speed (m/s)

Graph 9.5.4: Location B Burrancehill Cottage – Night-time Daytime Background Noise (dB(A)) versus Wind Speed (m/s)