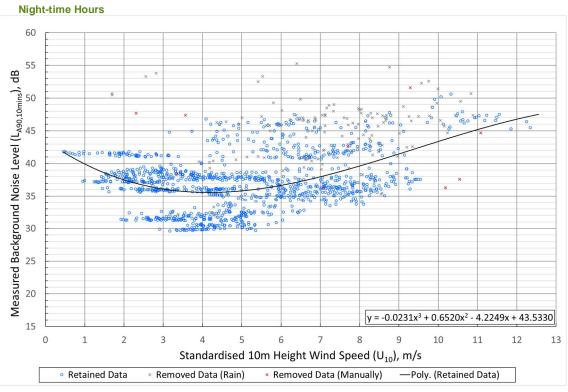

### 9.1 Measurement Location A: Mollin Farm

Graph 9.5.1: Location A Mollin Farm - Quiet Daytime Background Noise (dB(A)) versus Wind Speed (m/s)

Graph 9.5.2: Location A Mollin Farm – Night-time Daytime Background Noise (dB(A)) versus Wind Speed (m/s)