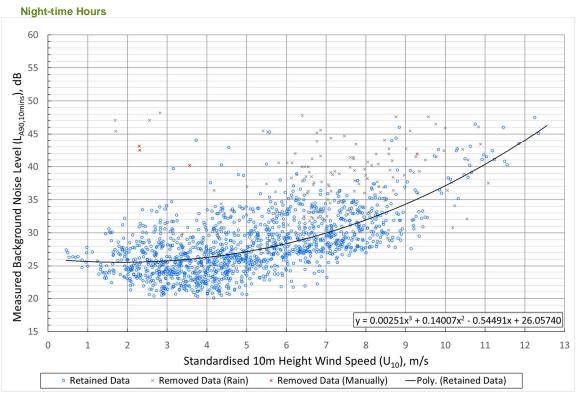

### 9.1 Measurement Location A: Mollin Farm

Graph 9.5.1: Location A Mollin Farm - Quiet Daytime Background Noise (dB(A)) versus Wind Speed (m/s)

Graph 9.5.2: Location A Mollin Farm – Night-time Daytime Background Noise (dB(A)) versus Wind Speed (m/s)