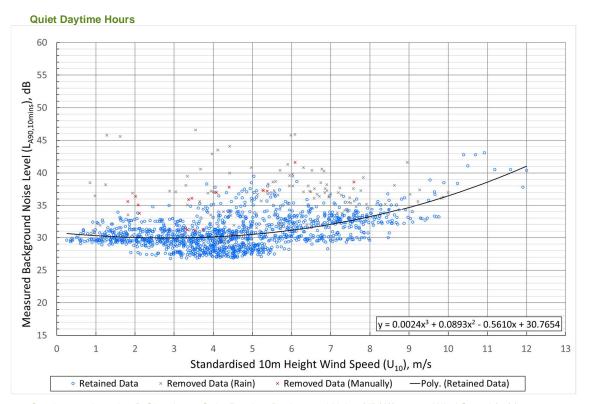

# 9.2 Measurement Location B: Burrancehill Cottage

Graph 9.5.3: Location B Burrancehill Cottage – Quiet Daytime Background Noise (dB(A)) versus Wind Speed (m/s)

Graph 9.5.4: Location B Burrancehill Cottage – Night-time Daytime Background Noise (dB(A)) versus Wind Speed (m/s)