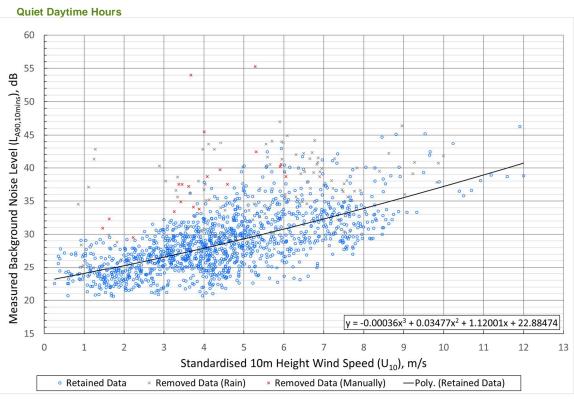

### 9.1 Measurement Location A: Mollin Farm

Graph 9.5.1: Location A Mollin Farm - Quiet Daytime Background Noise (dB(A)) versus Wind Speed (m/s)

Graph 9.5.2: Location A Mollin Farm – Night-time Daytime Background Noise (dB(A)) versus Wind Speed (m/s)