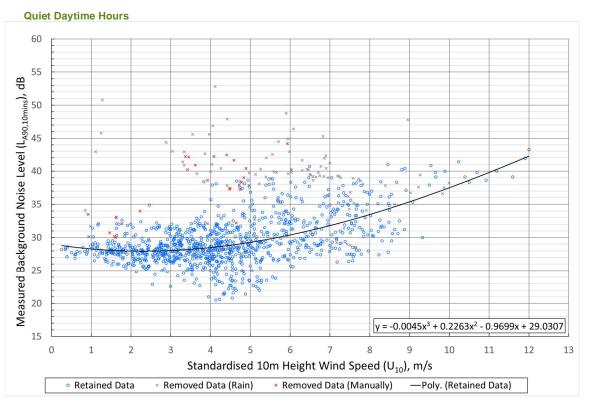

# 9.2 Measurement Location B: Burrancehill Cottage

Graph 9.5.3: Location B Burrancehill Cottage – Quiet Daytime Background Noise (dB(A)) versus Wind Speed (m/s)

Graph 9.5.4: Location B Burrancehill Cottage – Night-time Daytime Background Noise (dB(A)) versus Wind Speed (m/s)