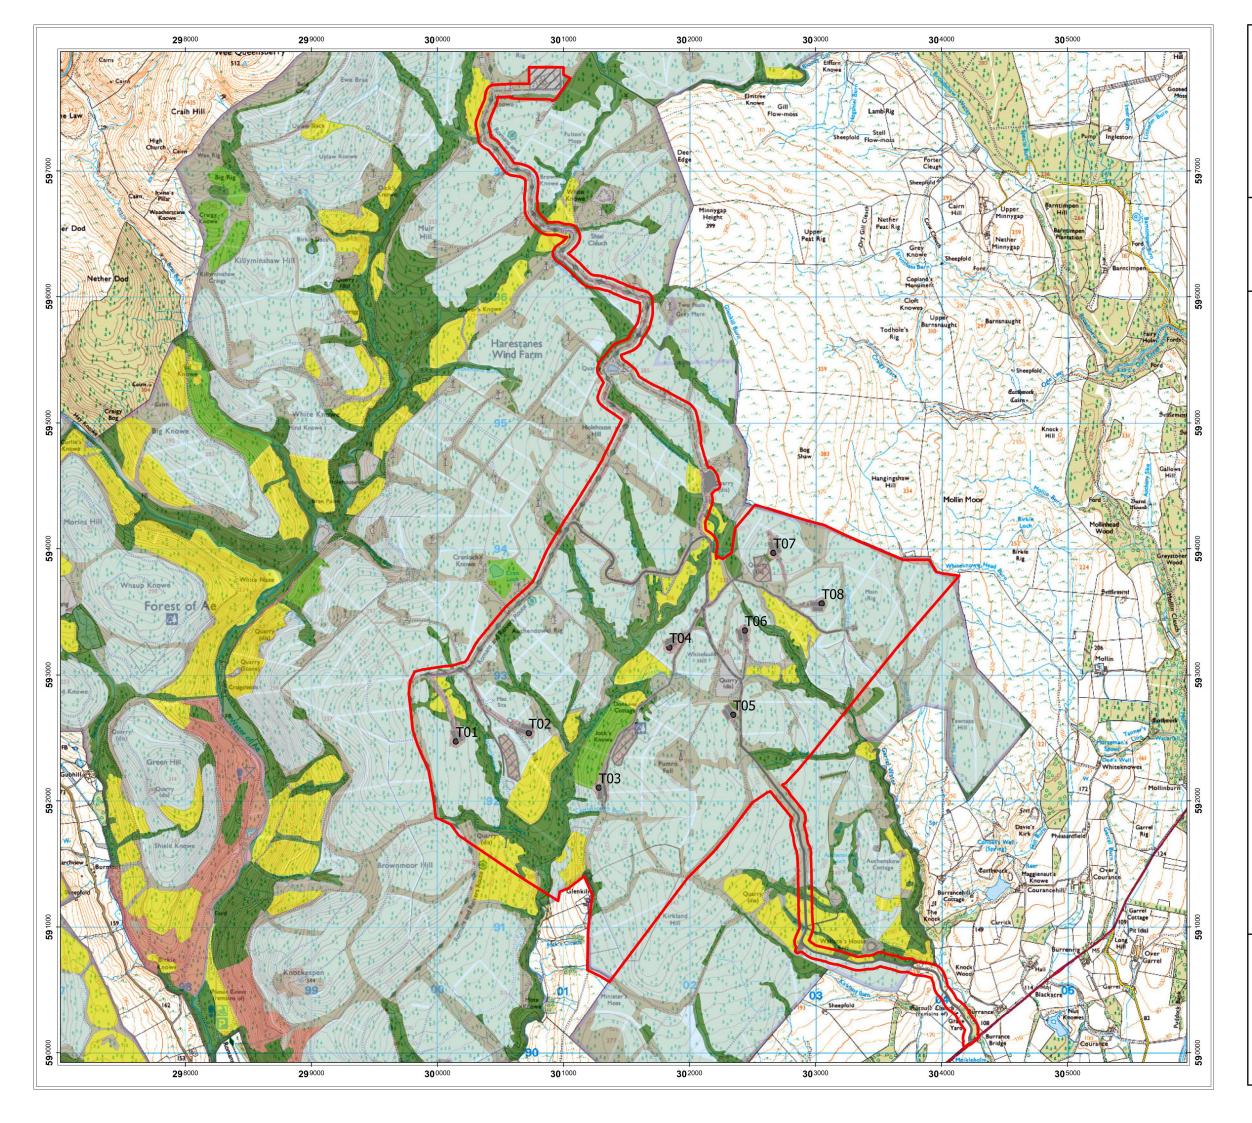

# Harestanes South Windfarm Extension Figure 13.1.6 Windfarm Felling Plan

Author: James Anderson Date: 30/11/2020 Scale 1:30,000

#### Legend

| Application Boundary |
|----------------------|
| Felling Phases       |
| No felling           |
| Phase 1: 2018-2022   |
| Phase 2: 2023-2027   |
| Phase 3: 2028-2032   |
| Phase 4: 2033-2037   |
| Phase 5: 2038-2042   |
| Phase 6: 2043-2047   |
| Phase 7: 2048-2052   |
| Outside Plan Period  |
| Long Term Retentions |
| Natural Reserves     |
|                      |

### Access Route Felling Works

Contains Ordnance Survey data © Crown copyright and database right 2020