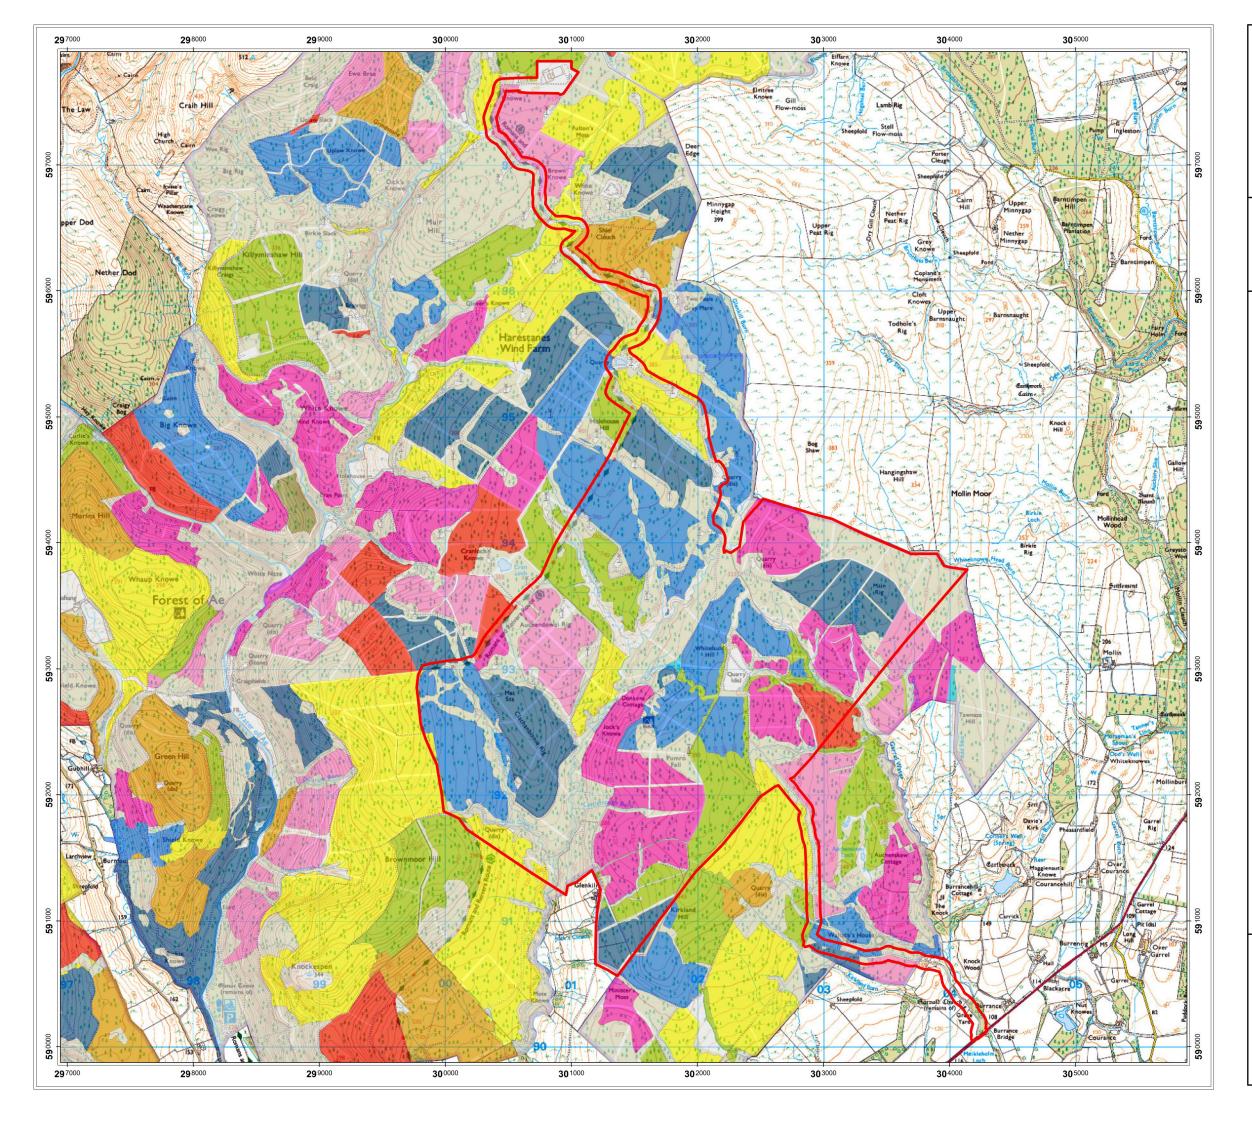

# Harestanes South Windfarm Extension Figure 13.1.4 Baseline Felling Plan

Author: James Anderson Date: 17/11/2020 Scale 1:30,000

### Legend

Application Boundary

### Felling Phases

| -                   |
|---------------------|
| No felling          |
| Phase 1: 2018-2022  |
| Phase 2: 2023-2027  |
| Phase 3: 2028-2032  |
| Phase 4: 2033-2037  |
| Phase 5: 2038-2042  |
| Phase 6: 2043-2047  |
| Phase 7: 2048-2052  |
| Outside Plan Period |
| Long Term Retention |
| Natural Reserve     |

Contains Ordnance Survey data  $\ensuremath{\textcircled{O}}$  Crown copyright and database right 2020