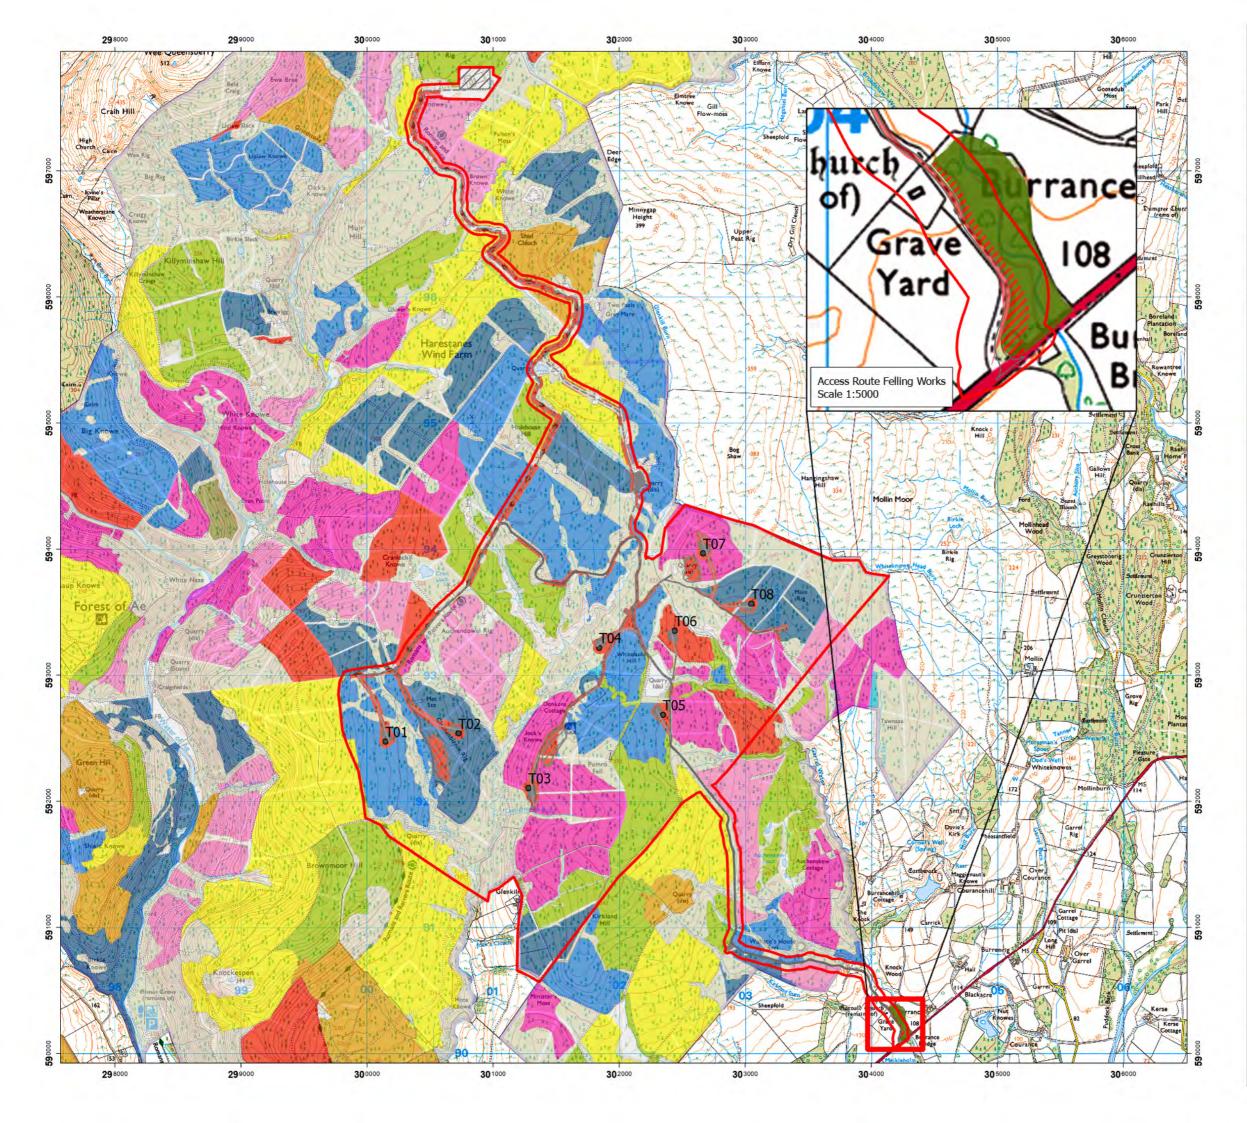

# Harestanes South Windfarm Extension Figure 13.1.6 Windfarm Felling Plan

Author: James Anderson Date: 30/11/2020 Scale 1:30,000

#### Legend

| Application Boundary |
|----------------------|
| Felling Phases       |
| No felling           |
| Phase 1: 2018-2022   |
| Phase 2: 2023-2027   |
| Phase 3: 2028-2032   |
| Phase 4: 2033-2037   |
| Phase 5: 2038-2042   |
| Phase 6: 2043-2047   |
| Phase 7: 2048-2052   |
| Outside Plan Period  |
| Long Term Retentions |
| Natural Reserves     |
|                      |

### Access Route Felling Works

Contains Ordnance Survey data © Crown copyright and database right 2020