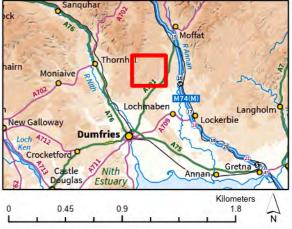

# Harestanes South Windfarm Extension Figure 13.1.4 Baseline Felling Plan

Author: James Anderson Date: 17/11/2020 Scale 1:30,000

### Legend

Application Boundary

### Felling Phases

| -                   |
|---------------------|
| No felling          |
| Phase 1: 2018-2022  |
| Phase 2: 2023-2027  |
| Phase 3: 2028-2032  |
| Phase 4: 2033-2037  |
| Phase 5: 2038-2042  |
| Phase 6: 2043-2047  |
| Phase 7: 2048-2052  |
| Outside Plan Period |
| Long Term Retention |
| Natural Reserve     |

Contains Ordnance Survey data  $\ensuremath{\textcircled{O}}$  Crown copyright and database right 2020