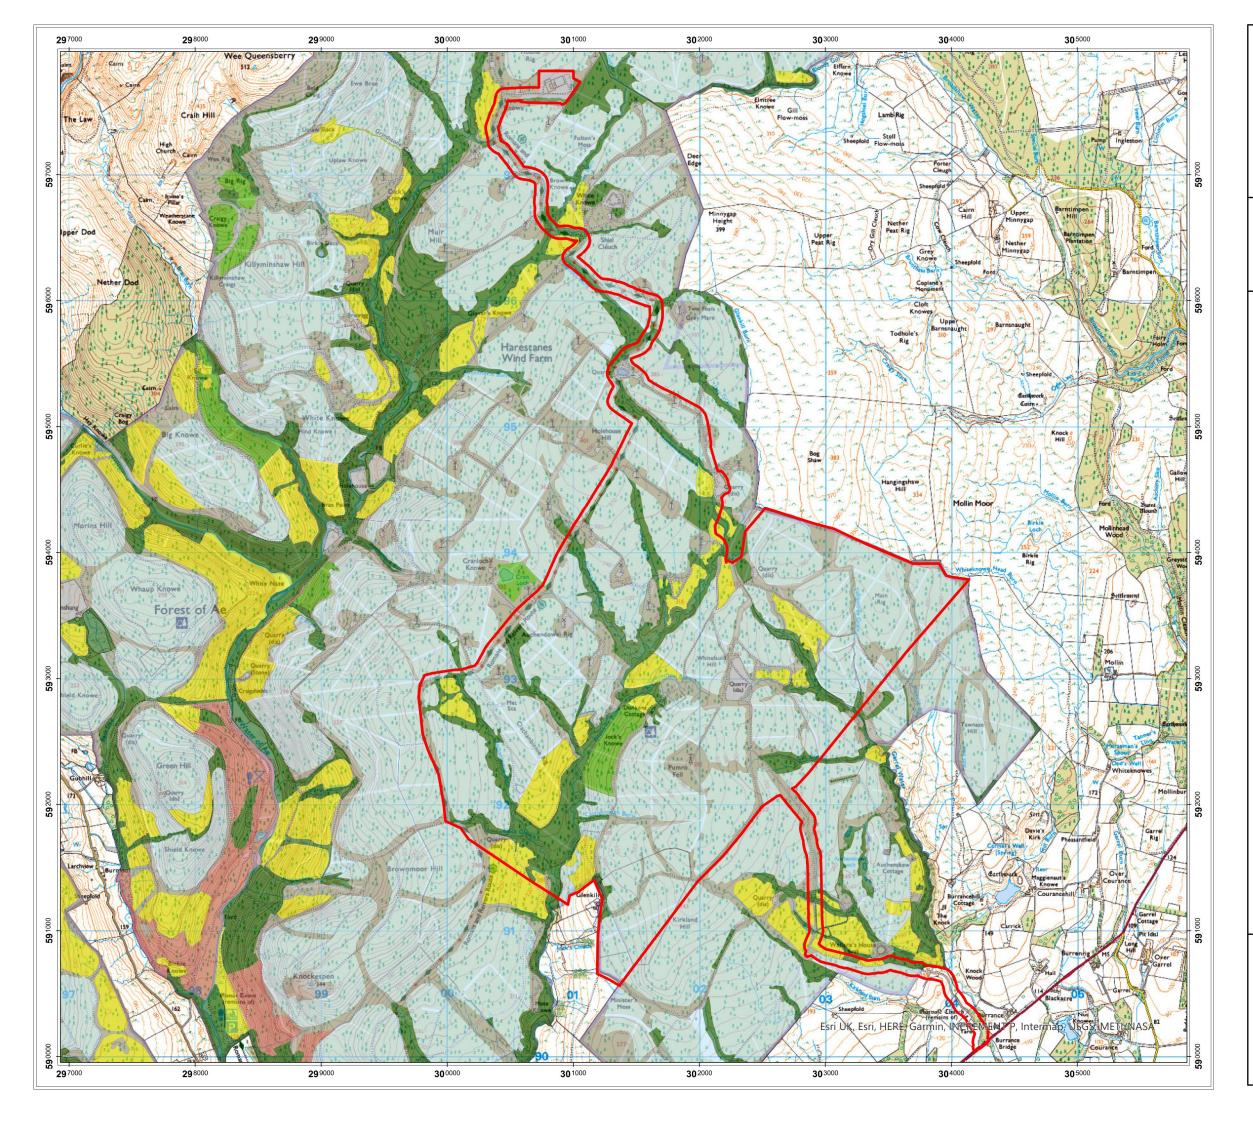

## Harestanes South Windfarm Extension Figure 13.1.5 Baseline Restocking Plan

Author: James Anderson Date: 17/11/2020 Scale 1:30,000

### Legend

Application Boundary

### Species

Sitka spruce

Sitka spruce/Other conifer

Other conifer

Mixed woodland

Mixed broadleaves

Open ground

Contains Ordnance Survey data  $\ensuremath{\textcircled{O}}$  Crown copyright and database right 2020