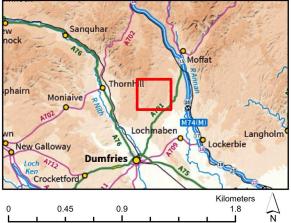

# Harestanes South Windfarm Extension Figure 13.1.4 Baseline Felling Plan

Author: James Anderson Date: 17/11/2020 Scale 1:30,000

### Legend

Application Boundary

### Felling Phases

| -                   |
|---------------------|
| No felling          |
| Phase 1: 2018-2022  |
| Phase 2: 2023-2027  |
| Phase 3: 2028-2032  |
| Phase 4: 2033-2037  |
| Phase 5: 2038-2042  |
| Phase 6: 2043-2047  |
| Phase 7: 2048-2052  |
| Outside Plan Period |
| Long Term Retention |
| Natural Reserve     |

Contains Ordnance Survey data  $\ensuremath{\textcircled{O}}$  Crown copyright and database right 2020