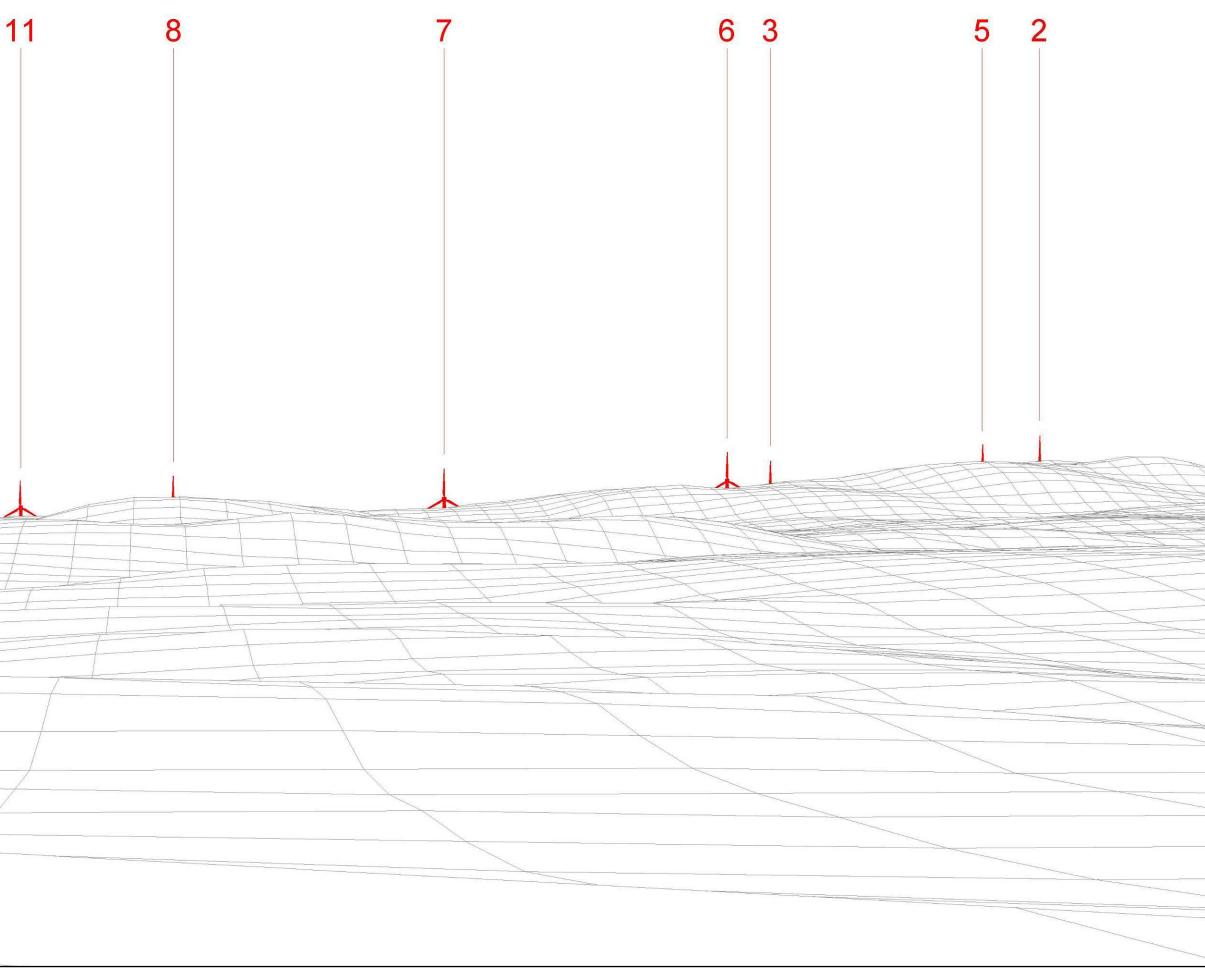

Figure 5.26b Viewpoint 10: Blairquhan, Kirkmichael Road Carrick Windfarm

|                                                                  |                |                                              |                                   | 10                                     | 12      | 13 9        |            |
|------------------------------------------------------------------|----------------|----------------------------------------------|-----------------------------------|----------------------------------------|---------|-------------|------------|
|                                                                  |                |                                              |                                   |                                        |         |             |            |
|                                                                  |                |                                              |                                   |                                        |         |             |            |
|                                                                  |                |                                              |                                   |                                        |         |             |            |
|                                                                  |                |                                              |                                   |                                        |         |             |            |
|                                                                  |                |                                              |                                   |                                        |         |             |            |
|                                                                  |                |                                              |                                   |                                        |         |             |            |
|                                                                  |                |                                              |                                   |                                        |         |             |            |
|                                                                  |                |                                              |                                   |                                        |         |             |            |
|                                                                  |                |                                              |                                   |                                        |         |             |            |
|                                                                  |                |                                              |                                   |                                        |         |             |            |
|                                                                  |                |                                              |                                   |                                        |         |             |            |
|                                                                  |                |                                              |                                   |                                        |         |             |            |
|                                                                  |                | TH                                           |                                   |                                        |         |             |            |
|                                                                  | ATT T          | Alt                                          |                                   |                                        |         |             | 7-7-       |
|                                                                  |                | 111                                          | +++                               | 1-1-1                                  |         |             |            |
|                                                                  |                |                                              |                                   | 7                                      |         |             |            |
|                                                                  |                |                                              | 1                                 | 1                                      |         |             | 1          |
|                                                                  |                |                                              |                                   |                                        |         |             |            |
|                                                                  |                |                                              |                                   |                                        |         |             |            |
|                                                                  |                |                                              |                                   |                                        |         |             |            |
|                                                                  |                |                                              |                                   |                                        |         |             |            |
|                                                                  |                |                                              |                                   |                                        |         |             |            |
|                                                                  |                |                                              |                                   |                                        |         |             |            |
|                                                                  |                |                                              |                                   |                                        |         |             |            |
|                                                                  |                |                                              |                                   |                                        |         |             |            |
|                                                                  |                |                                              |                                   |                                        |         | ······      |            |
|                                                                  |                |                                              |                                   |                                        |         |             |            |
|                                                                  |                |                                              |                                   |                                        |         |             |            |
|                                                                  |                |                                              |                                   |                                        |         |             |            |
|                                                                  |                |                                              |                                   |                                        |         |             |            |
| Wireline                                                         |                |                                              |                                   |                                        |         |             |            |
| Viewpoint OS Grid Reference:                                     | 237182, 606612 | Horizontal Field of View: 5                  | 3.5° (planar projection)<br>.42km | Paper Size: 841 x<br>Image Size: 820 x | 297mm L | egend:      |            |
| Viewpoint OS Grid Reference:<br>Eye Level:<br>Direction of View: | 185°           | Nearest Turbine:7Principal Viewing Distance8 | .42km<br>12.5mm                   | inage Size: 020 X                      |         | Proposed De | evelopment |

| 4 1                                                               |
|-------------------------------------------------------------------|
| 4 1                                                               |
|                                                                   |
|                                                                   |
|                                                                   |
|                                                                   |
|                                                                   |
|                                                                   |
|                                                                   |
|                                                                   |
|                                                                   |
|                                                                   |
|                                                                   |
|                                                                   |
|                                                                   |
|                                                                   |
|                                                                   |
|                                                                   |
|                                                                   |
|                                                                   |
|                                                                   |
|                                                                   |
|                                                                   |
|                                                                   |
|                                                                   |
|                                                                   |
|                                                                   |
|                                                                   |
|                                                                   |
|                                                                   |
|                                                                   |
|                                                                   |
|                                                                   |
|                                                                   |
|                                                                   |
|                                                                   |
|                                                                   |
|                                                                   |
|                                                                   |
|                                                                   |
|                                                                   |
|                                                                   |
|                                                                   |
|                                                                   |
|                                                                   |
|                                                                   |
|                                                                   |
|                                                                   |
|                                                                   |
|                                                                   |
|                                                                   |
|                                                                   |
|                                                                   |
|                                                                   |
|                                                                   |
|                                                                   |
|                                                                   |
|                                                                   |
|                                                                   |
|                                                                   |
|                                                                   |
|                                                                   |
|                                                                   |
|                                                                   |
|                                                                   |
|                                                                   |
|                                                                   |
|                                                                   |
|                                                                   |
|                                                                   |
|                                                                   |
|                                                                   |
|                                                                   |
|                                                                   |
|                                                                   |
|                                                                   |
|                                                                   |
|                                                                   |
|                                                                   |
|                                                                   |
| With the the component of the |