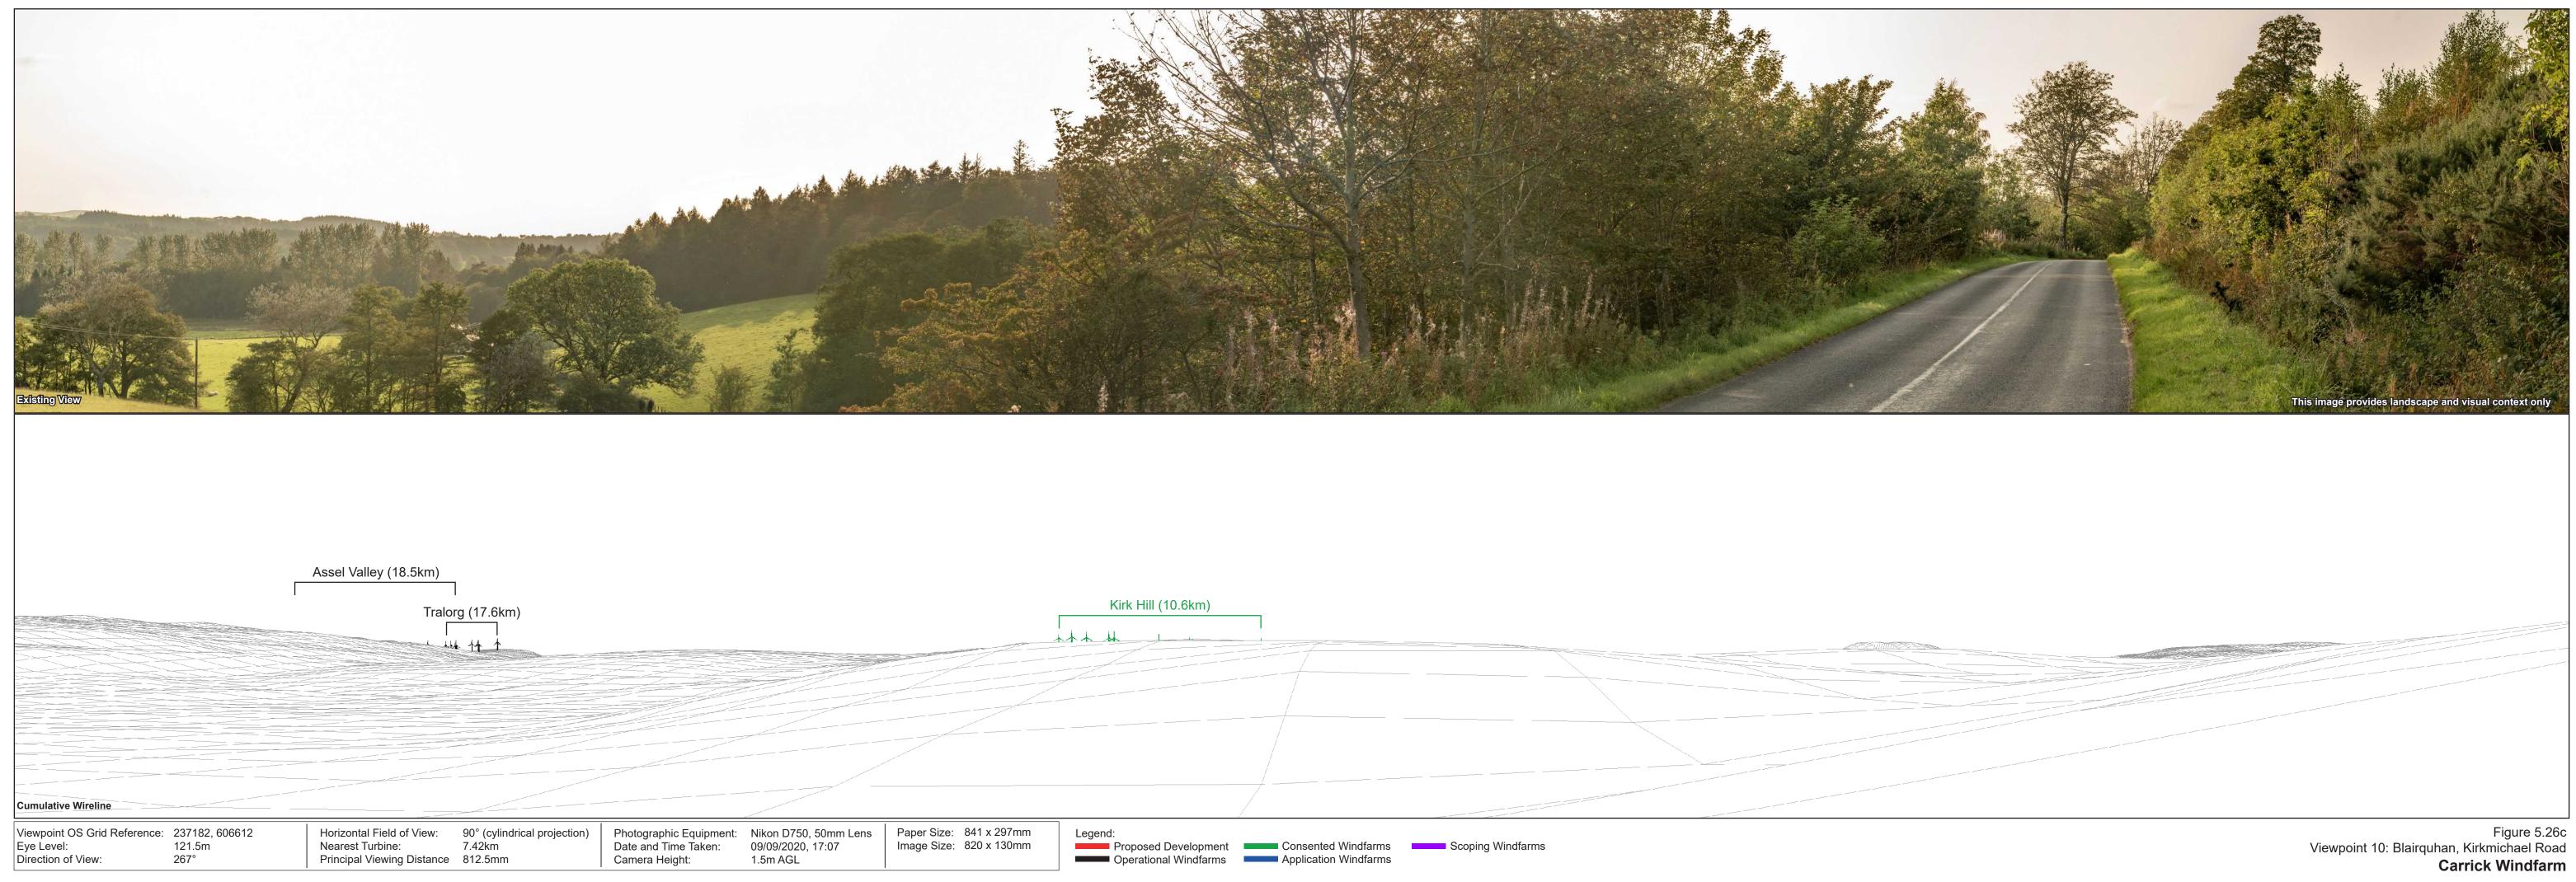

| Rev   | E             |
|-------|---------------|
| Date  | 23/09/2021    |
| Scale | 1:25,000 @ A3 |
|       |               |

| Existing View                                                     |                                                |                              |                                                 |                                                        |                                |
|-------------------------------------------------------------------|------------------------------------------------|------------------------------|-------------------------------------------------|--------------------------------------------------------|--------------------------------|
| Cumulative Wireline   Viewpoint OS Grid Reference: 237182, 606612 | Horizontal Field of View:                      | 90° (cylindrical projection) | Photographic Equipment:<br>Date and Time Taken: | Nikon D750, 50mm Lens                                  | Paper Size: 8<br>Image Size: 8 |
| Eye Level:121.5mDirection of View:177°                            | Nearest Turbine:<br>Principal Viewing Distance | 7.42km<br>812.5mm            | Date and Time Taken:<br>Camera Height:          | Nikon D750, 50mm Lens<br>09/09/2020, 17:07<br>1.5m AGL | Image Size: 8                  |

Figure 5.26b Viewpoint 10: Blairquhan, Kirkmichael Road Carrick Windfarm

|                                                                  |                |                                              |                                   | 10                                     | 12      | 13 9        |            |
|------------------------------------------------------------------|----------------|----------------------------------------------|-----------------------------------|----------------------------------------|---------|-------------|------------|
|                                                                  |                |                                              |                                   |                                        |         |             |            |
|                                                                  |                |                                              |                                   |                                        |         |             |            |
|                                                                  |                |                                              |                                   |                                        |         |             |            |
|                                                                  |                |                                              |                                   |                                        |         |             |            |
|                                                                  |                |                                              |                                   |                                        |         |             |            |
|                                                                  |                |                                              |                                   |                                        |         |             |            |
|                                                                  |                |                                              |                                   |                                        |         |             |            |
|                                                                  |                |                                              |                                   |                                        |         |             |            |
|                                                                  |                |                                              |                                   |                                        |         |             |            |
|                                                                  |                |                                              |                                   |                                        |         |             |            |
|                                                                  |                |                                              |                                   |                                        |         |             |            |
|                                                                  |                |                                              |                                   |                                        |         |             |            |
|                                                                  |                | TH                                           |                                   |                                        |         |             |            |
|                                                                  | ATT T          | Alt                                          |                                   |                                        |         |             | 7-7-       |
|                                                                  |                | 111                                          | +++                               | 1-1-1                                  |         |             |            |
|                                                                  |                |                                              |                                   | 7                                      |         |             |            |
|                                                                  |                |                                              | 1                                 | 1                                      |         |             | 1          |
|                                                                  |                |                                              |                                   |                                        |         |             |            |
|                                                                  |                |                                              |                                   |                                        |         |             |            |
|                                                                  |                |                                              |                                   |                                        |         |             |            |
|                                                                  |                |                                              |                                   |                                        |         |             |            |
|                                                                  |                |                                              |                                   |                                        |         |             |            |
|                                                                  |                |                                              |                                   |                                        |         |             |            |
|                                                                  |                |                                              |                                   |                                        |         |             |            |
|                                                                  |                |                                              |                                   |                                        |         |             |            |
|                                                                  |                |                                              |                                   |                                        |         | ······      |            |
|                                                                  |                |                                              |                                   |                                        |         |             |            |
|                                                                  |                |                                              |                                   |                                        |         |             |            |
|                                                                  |                |                                              |                                   |                                        |         |             |            |
|                                                                  |                |                                              |                                   |                                        |         |             |            |
| Wireline                                                         |                |                                              |                                   |                                        |         |             |            |
| Viewpoint OS Grid Reference:                                     | 237182, 606612 | Horizontal Field of View: 5                  | 3.5° (planar projection)<br>.42km | Paper Size: 841 x<br>Image Size: 820 x | 297mm L | egend:      |            |
| Viewpoint OS Grid Reference:<br>Eye Level:<br>Direction of View: | 185°           | Nearest Turbine:7Principal Viewing Distance8 | .42km<br>12.5mm                   | inage Size: 020 X                      |         | Proposed De | evelopment |