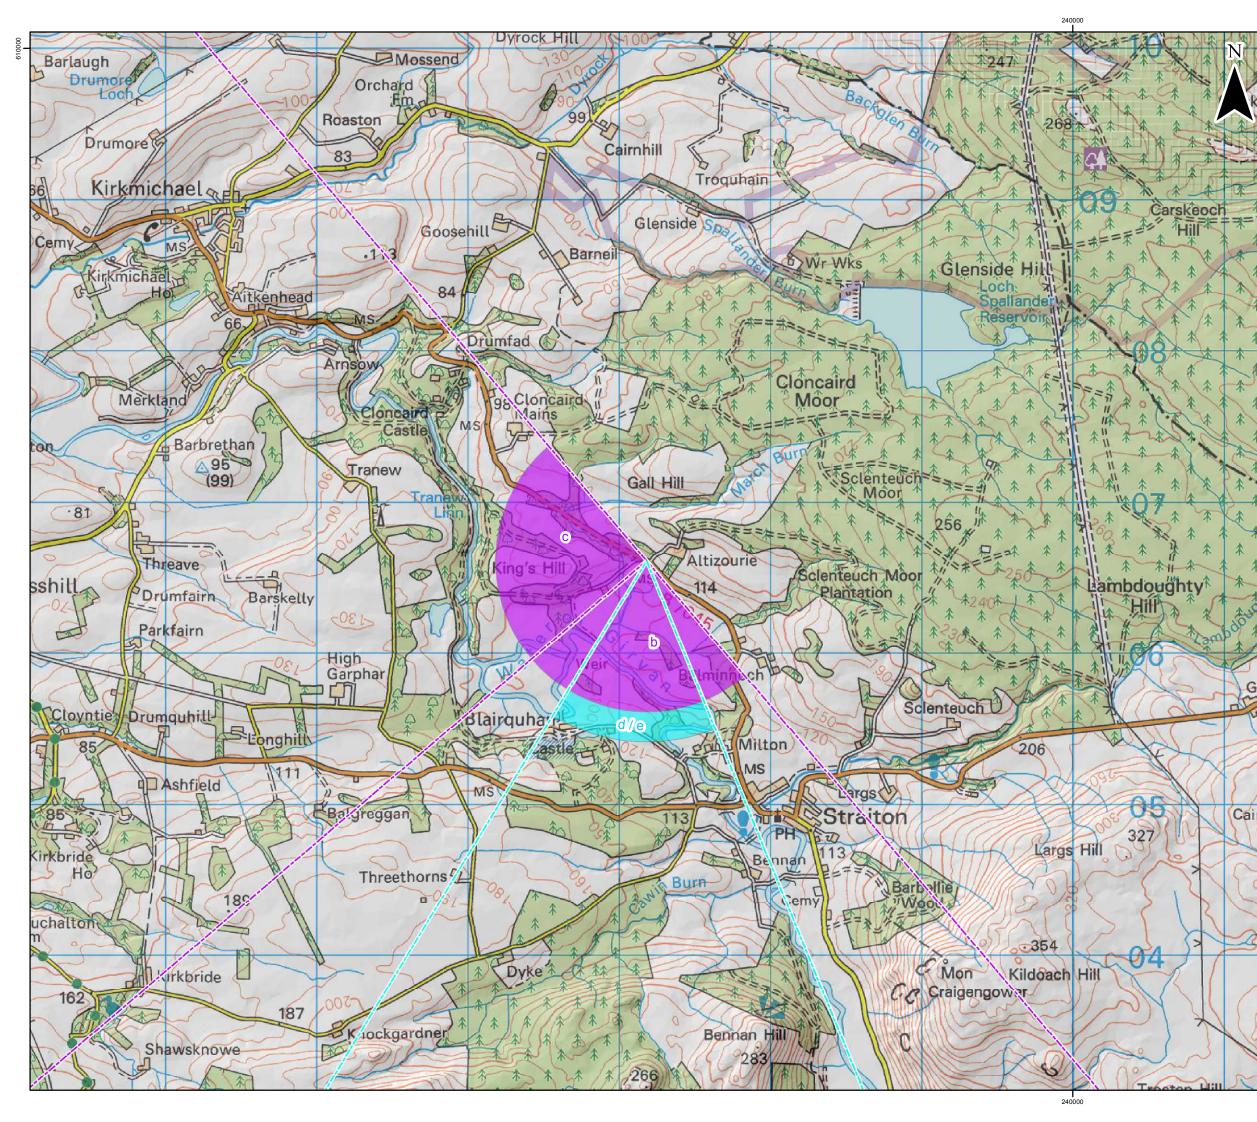

| Rev   | E             |
|-------|---------------|
| Date  | 23/09/2021    |
| Scale | 1:25,000 @ A3 |
|       |               |

| Existing View                                                     |                                                |                              |                                                 |                                                        |                                |
|-------------------------------------------------------------------|------------------------------------------------|------------------------------|-------------------------------------------------|--------------------------------------------------------|--------------------------------|
| Cumulative Wireline   Viewpoint OS Grid Reference: 237182, 606612 | Horizontal Field of View:                      | 90° (cylindrical projection) | Photographic Equipment:<br>Date and Time Taken: | Nikon D750, 50mm Lens                                  | Paper Size: 8<br>Image Size: 8 |
| Eye Level:121.5mDirection of View:177°                            | Nearest Turbine:<br>Principal Viewing Distance | 7.42km<br>812.5mm            | Date and Time Taken:<br>Camera Height:          | Nikon D750, 50mm Lens<br>09/09/2020, 17:07<br>1.5m AGL | Image Size: 8                  |