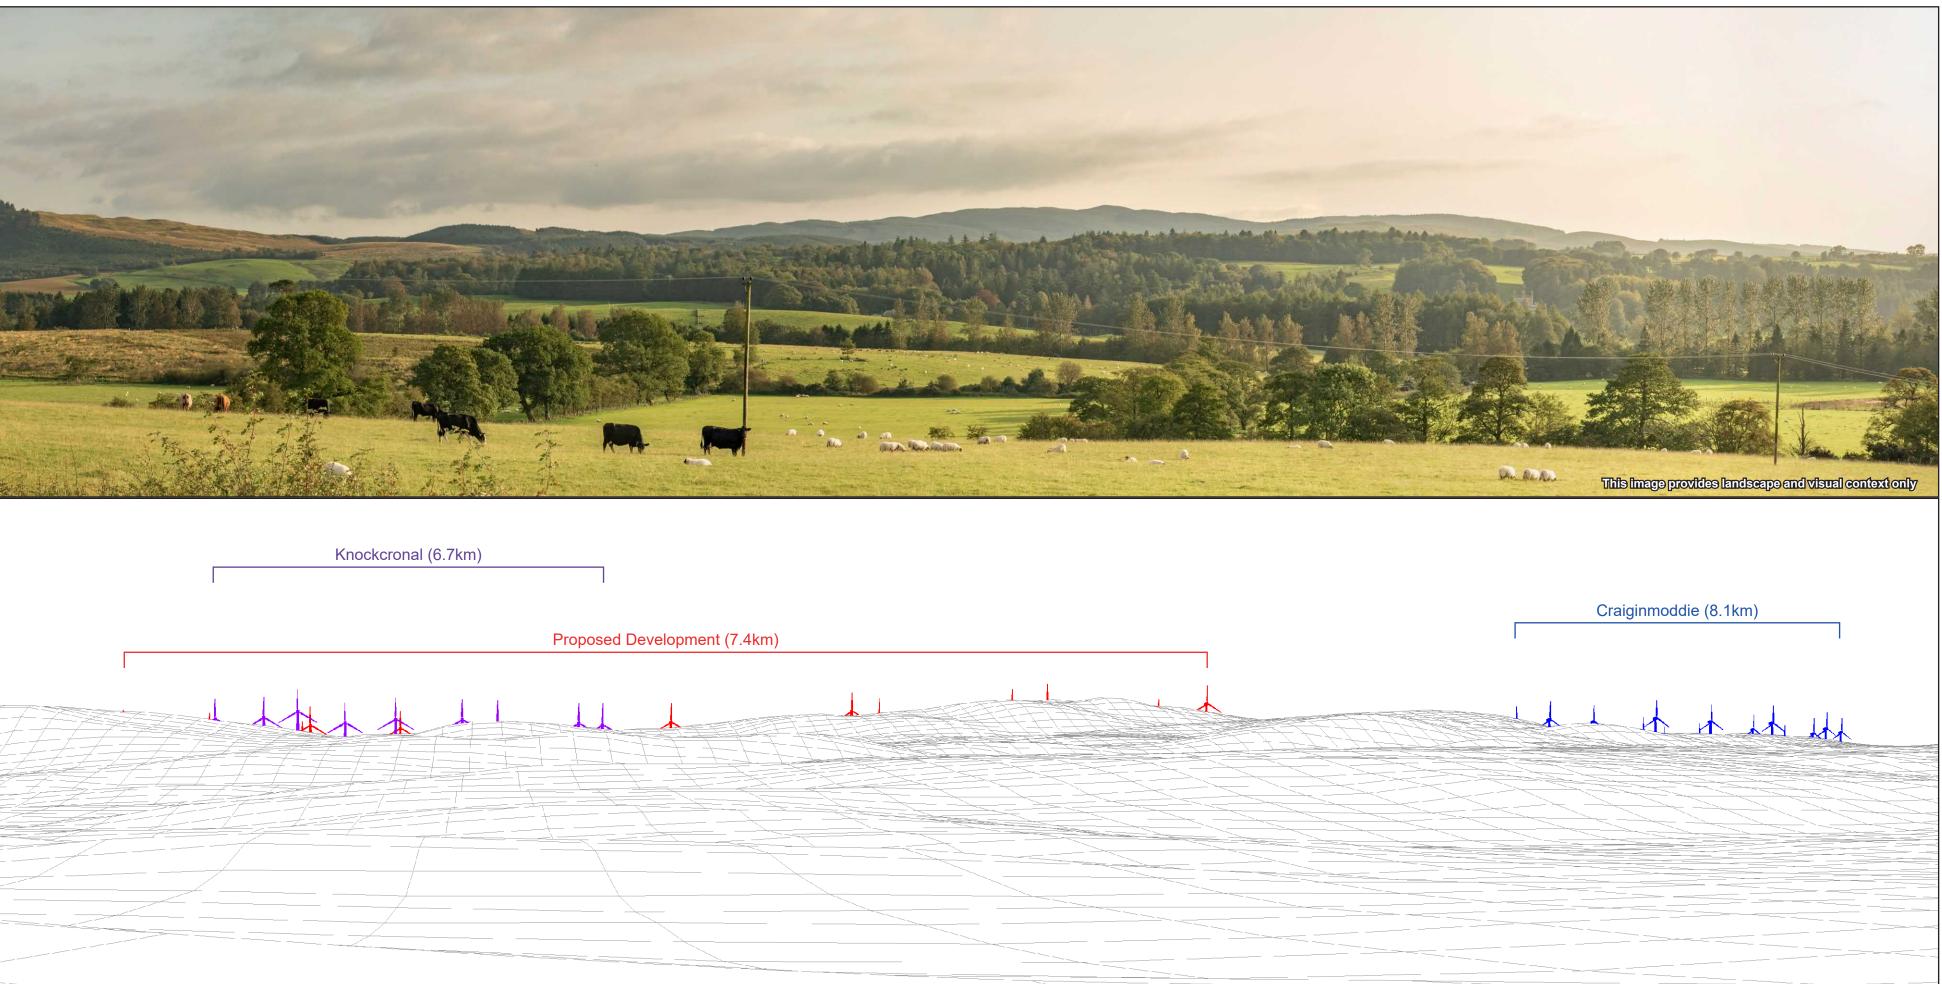

| Rev   | E             |
|-------|---------------|
| Date  | 23/09/2021    |
| Scale | 1:25,000 @ A3 |
|       |               |

| Existing View                                                     |                                                |                              |                                                 |                                                        |                                |
|-------------------------------------------------------------------|------------------------------------------------|------------------------------|-------------------------------------------------|--------------------------------------------------------|--------------------------------|
| Cumulative Wireline   Viewpoint OS Grid Reference: 237182, 606612 | Horizontal Field of View:                      | 90° (cylindrical projection) | Photographic Equipment:<br>Date and Time Taken: | Nikon D750, 50mm Lens                                  | Paper Size: 8<br>Image Size: 8 |
| Eye Level:121.5mDirection of View:177°                            | Nearest Turbine:<br>Principal Viewing Distance | 7.42km<br>812.5mm            | Date and Time Taken:<br>Camera Height:          | Nikon D750, 50mm Lens<br>09/09/2020, 17:07<br>1.5m AGL | Image Size: 8                  |