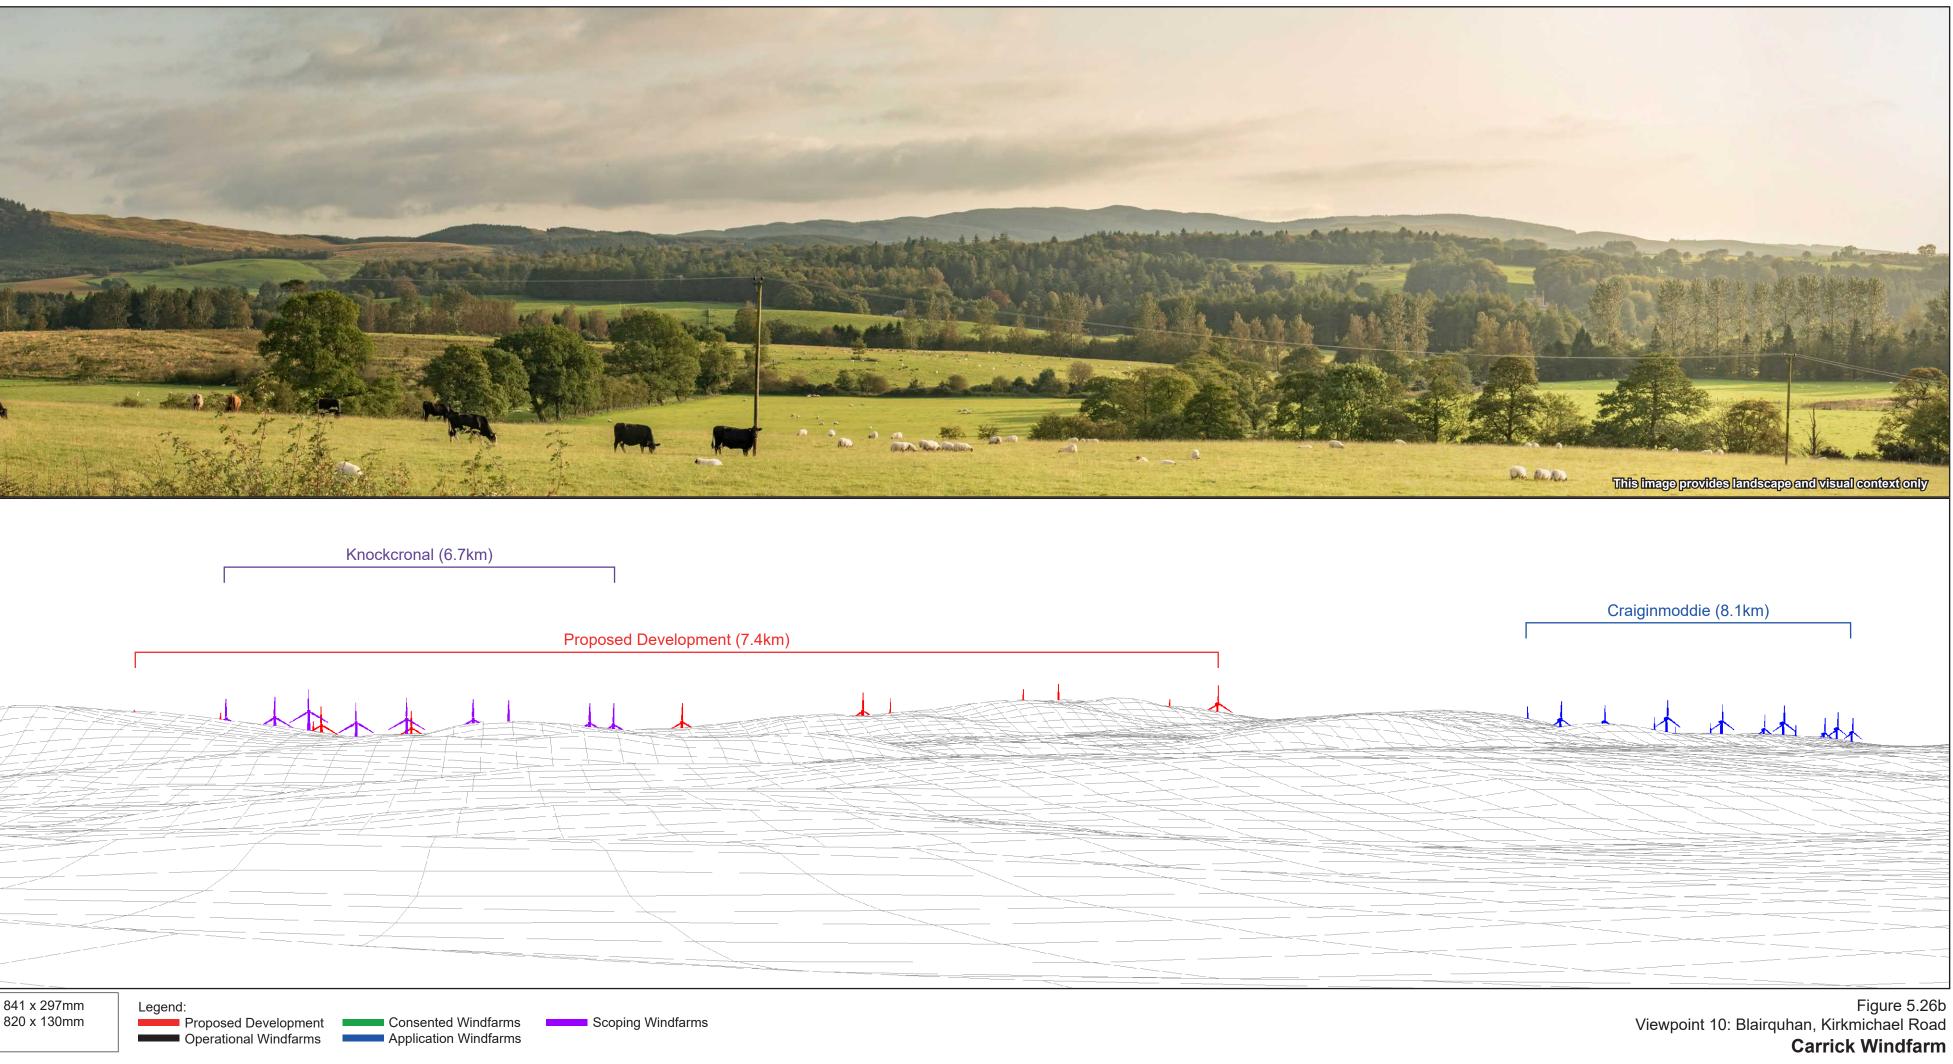

Figure 5.26b Viewpoint 10: Blairquhan, Kirkmichael Road Carrick Windfarm

|                                                                  |                |                                              |                                   | 10                                     | 12      | 13 9        |            |
|------------------------------------------------------------------|----------------|----------------------------------------------|-----------------------------------|----------------------------------------|---------|-------------|------------|
|                                                                  |                |                                              |                                   |                                        |         |             |            |
|                                                                  |                |                                              |                                   |                                        |         |             |            |
|                                                                  |                |                                              |                                   |                                        |         |             |            |
|                                                                  |                |                                              |                                   |                                        |         |             |            |
|                                                                  |                |                                              |                                   |                                        |         |             |            |
|                                                                  |                |                                              |                                   |                                        |         |             |            |
|                                                                  |                |                                              |                                   |                                        |         |             |            |
|                                                                  |                |                                              |                                   |                                        |         |             |            |
|                                                                  |                |                                              |                                   |                                        |         |             |            |
|                                                                  |                |                                              |                                   |                                        |         |             |            |
|                                                                  |                |                                              |                                   |                                        |         |             |            |
|                                                                  |                |                                              |                                   |                                        |         |             |            |
|                                                                  |                | TH                                           |                                   |                                        |         |             |            |
|                                                                  | ATT T          | Alt                                          |                                   |                                        |         |             | 7-7-       |
|                                                                  |                | 111                                          | +++                               | 1-1-1                                  |         |             |            |
|                                                                  |                |                                              |                                   | 7                                      |         |             |            |
|                                                                  |                |                                              | 1                                 | 1                                      |         |             | 1          |
|                                                                  |                |                                              |                                   |                                        |         |             |            |
|                                                                  |                |                                              |                                   |                                        |         |             |            |
|                                                                  |                |                                              |                                   |                                        |         |             |            |
|                                                                  |                |                                              |                                   |                                        |         |             |            |
|                                                                  |                |                                              |                                   |                                        |         |             |            |
|                                                                  |                |                                              |                                   |                                        |         |             |            |
|                                                                  |                |                                              |                                   |                                        |         |             |            |
|                                                                  |                |                                              |                                   |                                        |         |             |            |
|                                                                  |                |                                              |                                   |                                        |         | ······      |            |
|                                                                  |                |                                              |                                   |                                        |         |             |            |
|                                                                  |                |                                              |                                   |                                        |         |             |            |
|                                                                  |                |                                              |                                   |                                        |         |             |            |
|                                                                  |                |                                              |                                   |                                        |         |             |            |
| Wireline                                                         |                |                                              |                                   |                                        |         |             |            |
| Viewpoint OS Grid Reference:                                     | 237182, 606612 | Horizontal Field of View: 5                  | 3.5° (planar projection)<br>.42km | Paper Size: 841 x<br>Image Size: 820 x | 297mm L | egend:      |            |
| Viewpoint OS Grid Reference:<br>Eye Level:<br>Direction of View: | 185°           | Nearest Turbine:7Principal Viewing Distance8 | .42km<br>12.5mm                   | inage Size: 020 X                      |         | Proposed De | evelopment |