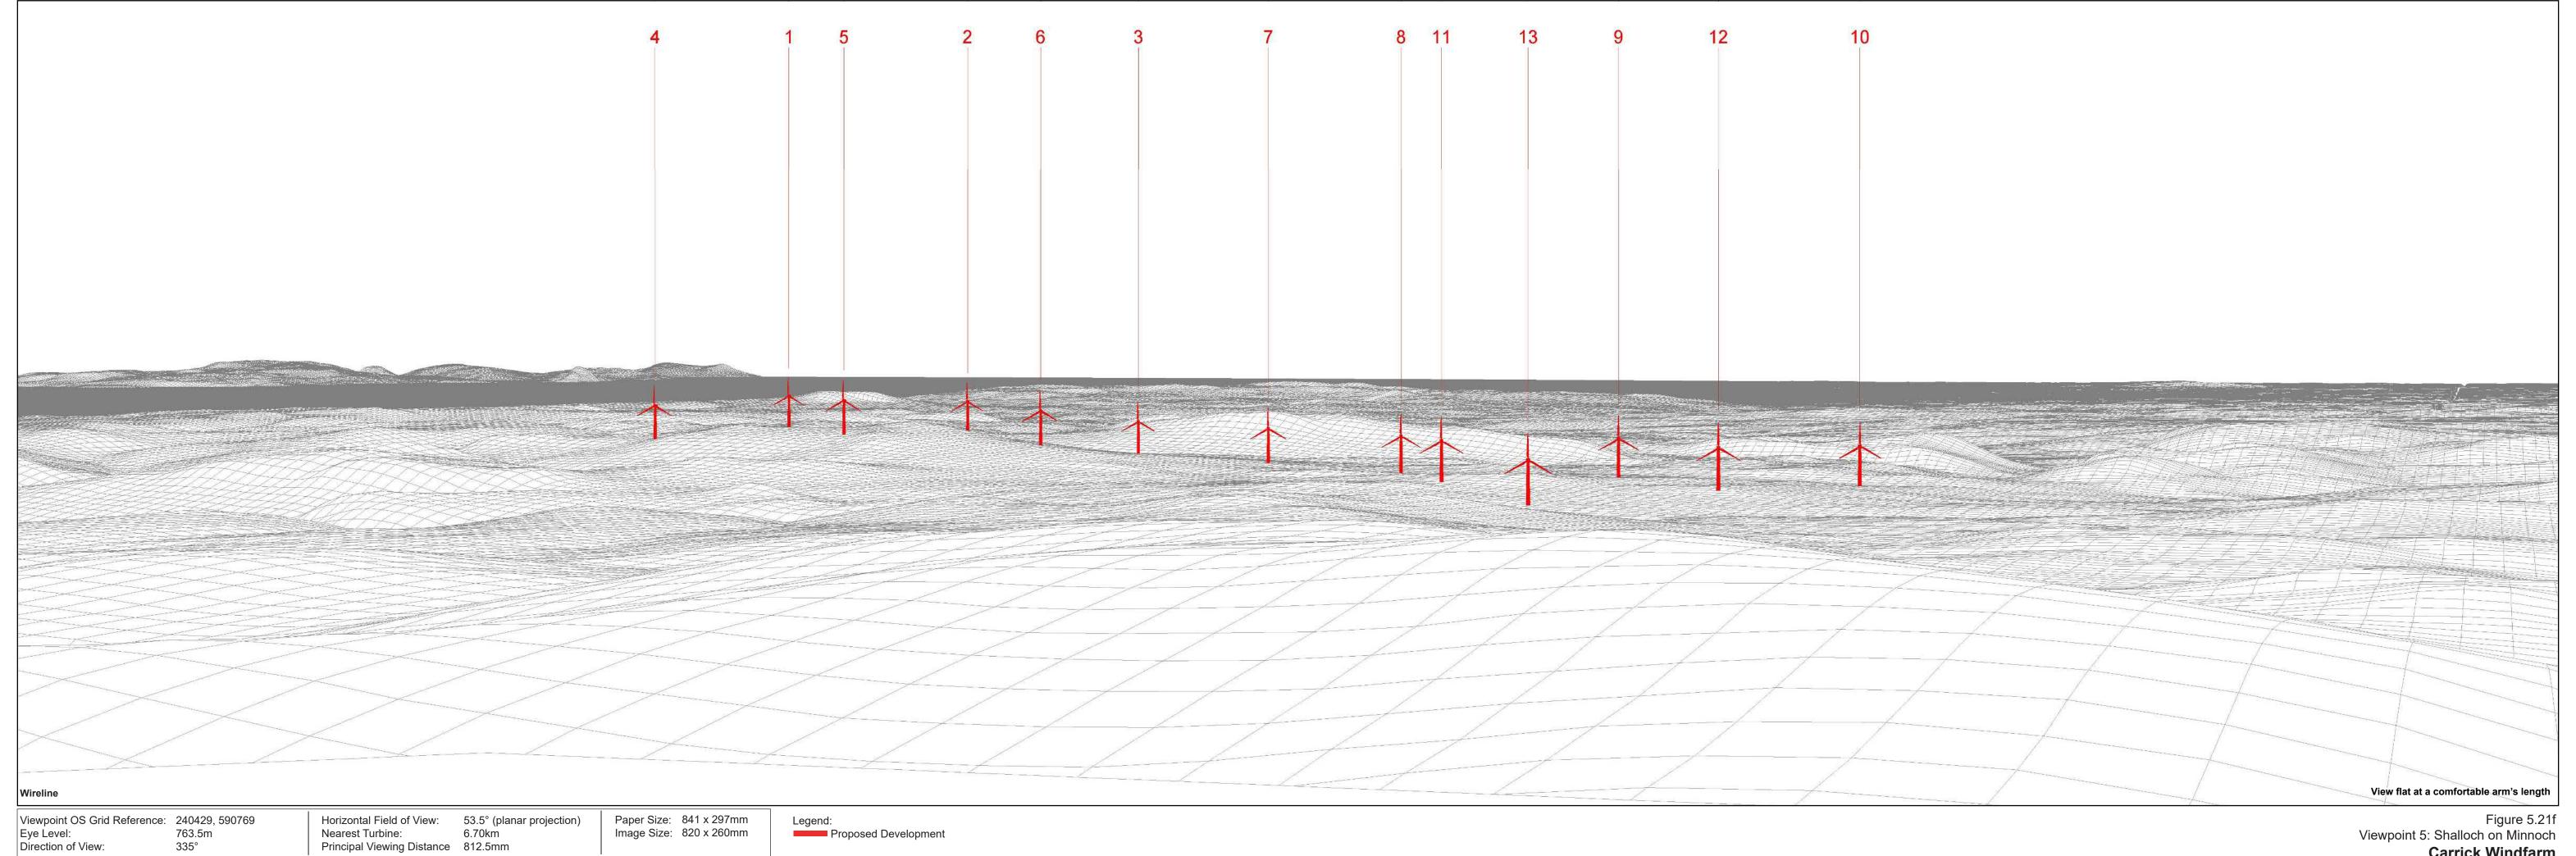

Viewpoint OS Grid Reference: 240429, 590769
Eye Level: 763.5m
Direction of View: 155°

**Carrick Windfarm** 

Viewpoint OS Grid Reference: 240429, 590769
Eye Level: 763.5m
Direction of View: 335°

Horizontal Field of View: 53.5° (planar projection)
Nearest Turbine: 6.70km
Principal Viewing Distance 812.5mm

Photographic Equipment: Nikon D750, 50mm Lens
Date and Time Taken: 19/09/2020, 15:47
Camera Height: 1.5m AGL
Paper Size: 841 x 297mm
Image Size: 820 x 260mm

NOTE – Proposed Substation Compound extent is indicated on the visualisation as a dashed white coloured line.