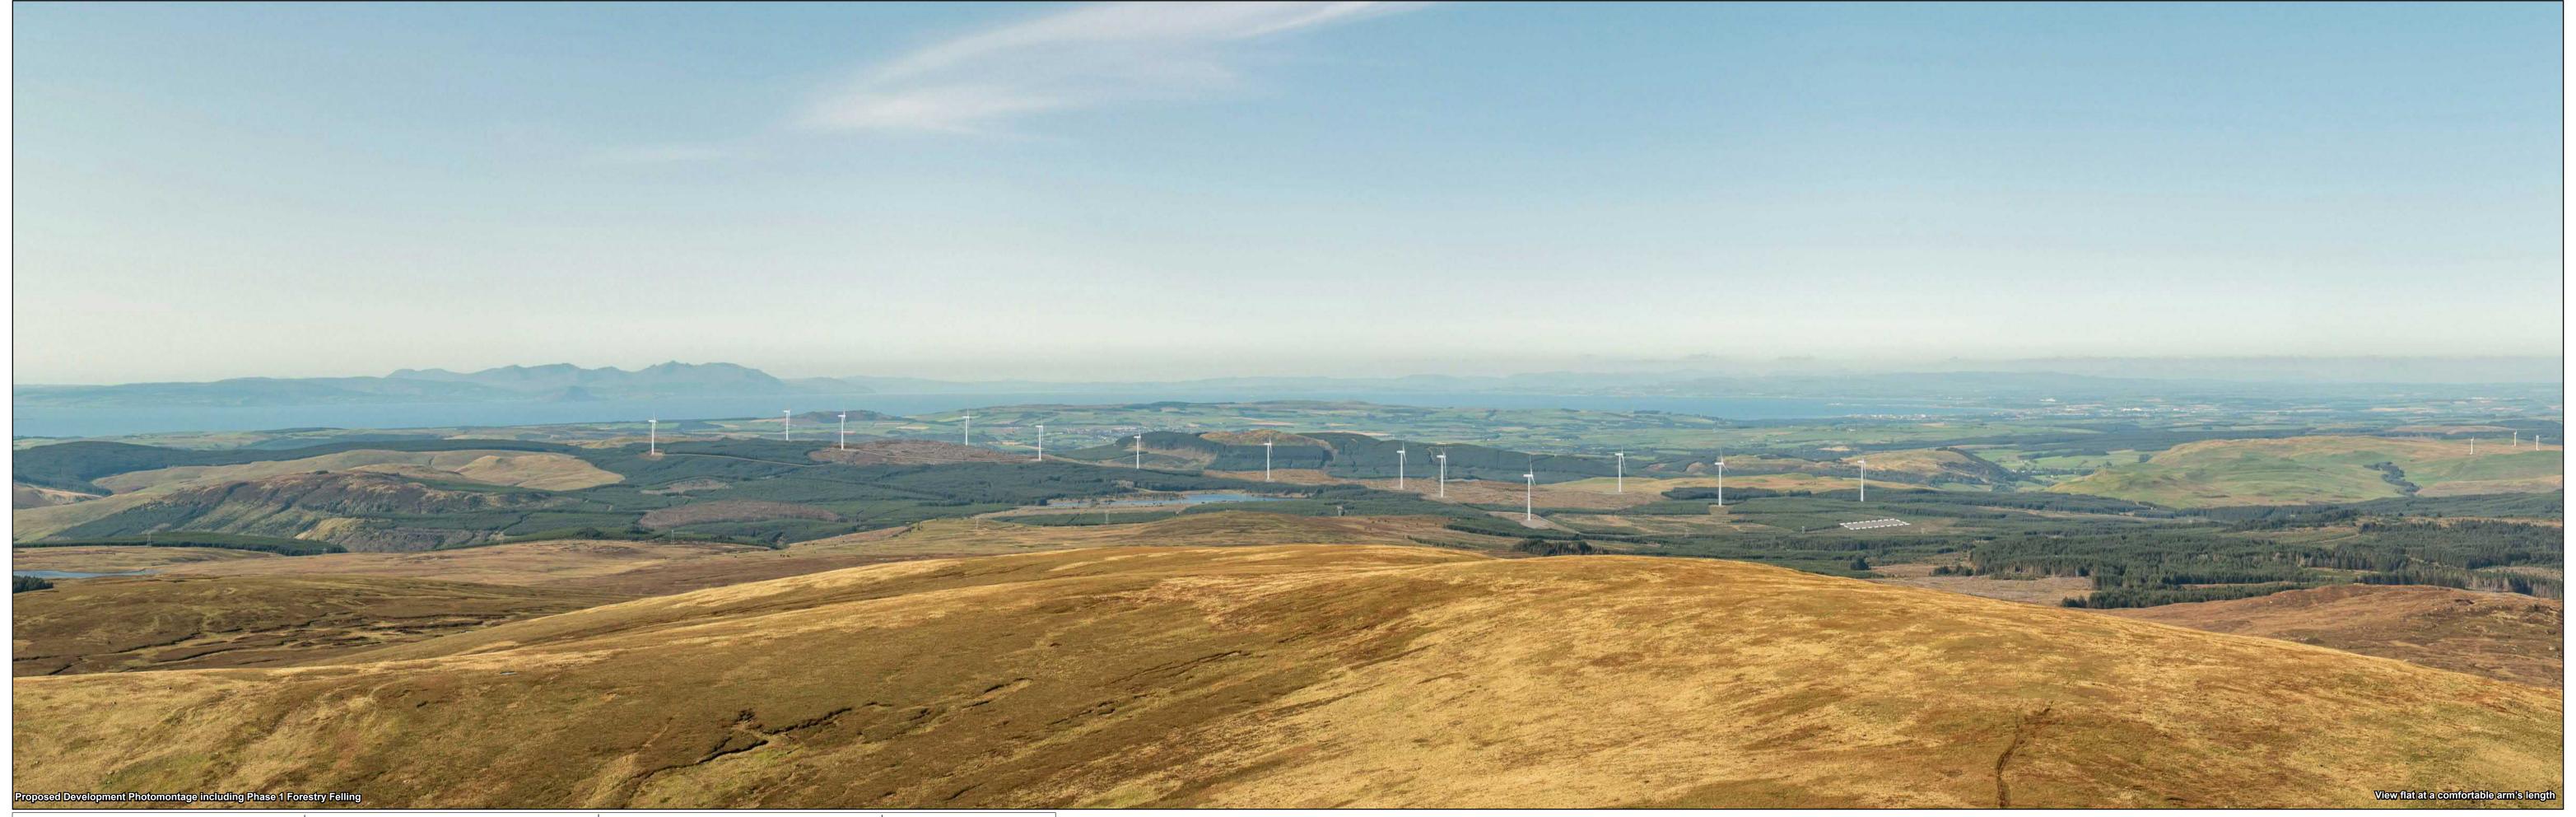

Photographic Equipment: Nikon D750, 50mm Lens
Date and Time Taken: 19/09/2020, 15:47
Camera Height: 1.5m AGL
Paper Size: 841 x 297mm
Image Size: 820 x 260mm

NOTE – Proposed Substation Compound extent is indicated on the visualisation as a dashed white coloured line.

Figure 5.21g Viewpoint 5: Shalloch on Minnoch **Carrick Windfarm**