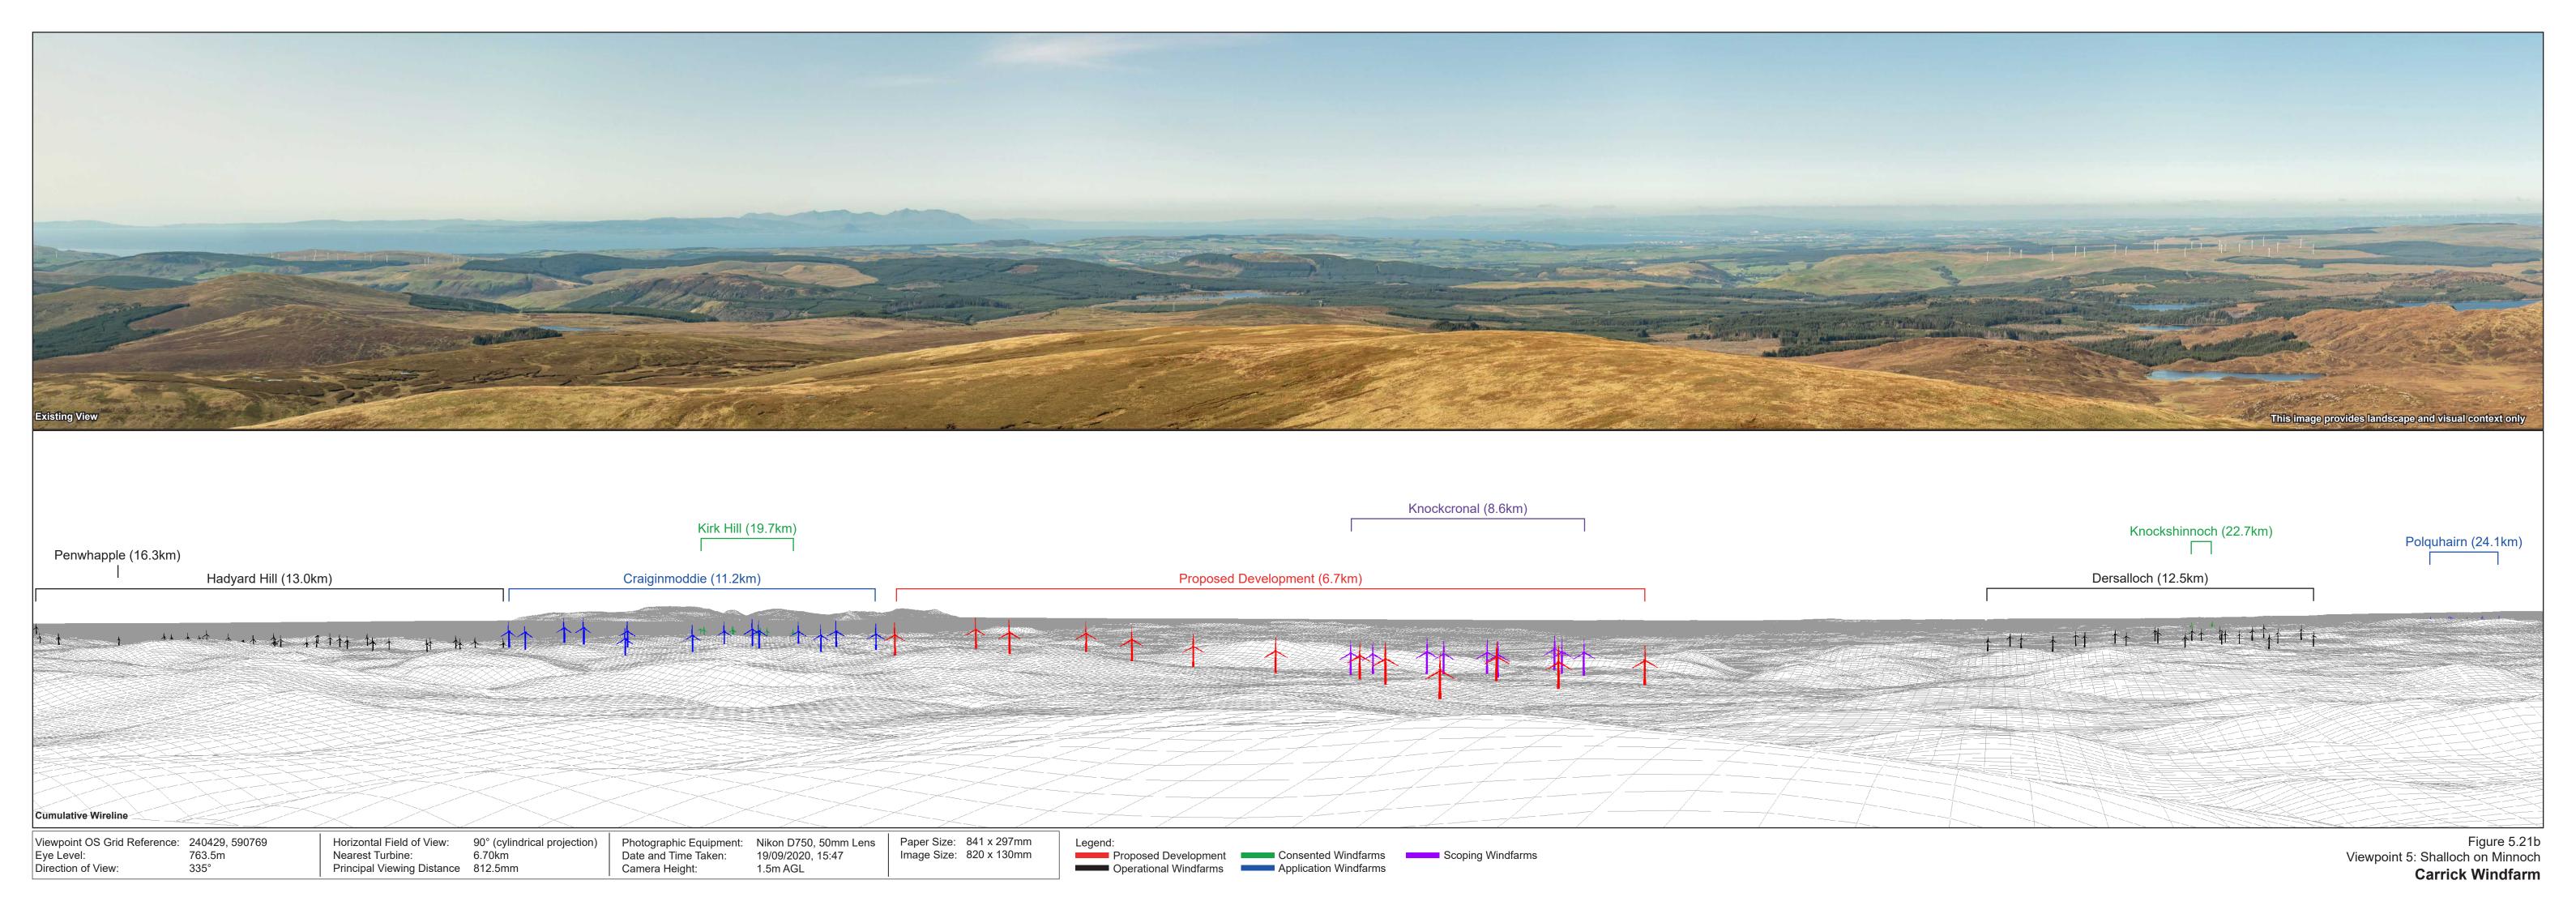

Viewpoint OS Grid Reference: 240429, 590769
Eye Level: 763.5m
Direction of View: 155°

**Carrick Windfarm** 

Viewpoint OS Grid Reference: 240429, 590769
Eye Level: 763.5m
Direction of View: 335°

Horizontal Field of View: 53.5° (planar projection)
Nearest Turbine: 6.70km
Principal Viewing Distance 812.5mm

Photographic Equipment: Nikon D750, 50mm Lens
Date and Time Taken: 19/09/2020, 15:47
Camera Height: 1.5m AGL
Paper Size: 841 x 297mm
Image Size: 820 x 260mm

NOTE – Proposed Substation Compound extent is indicated on the visualisation as a dashed white coloured line.

Figure 5.21g Viewpoint 5: Shalloch on Minnoch **Carrick Windfarm**