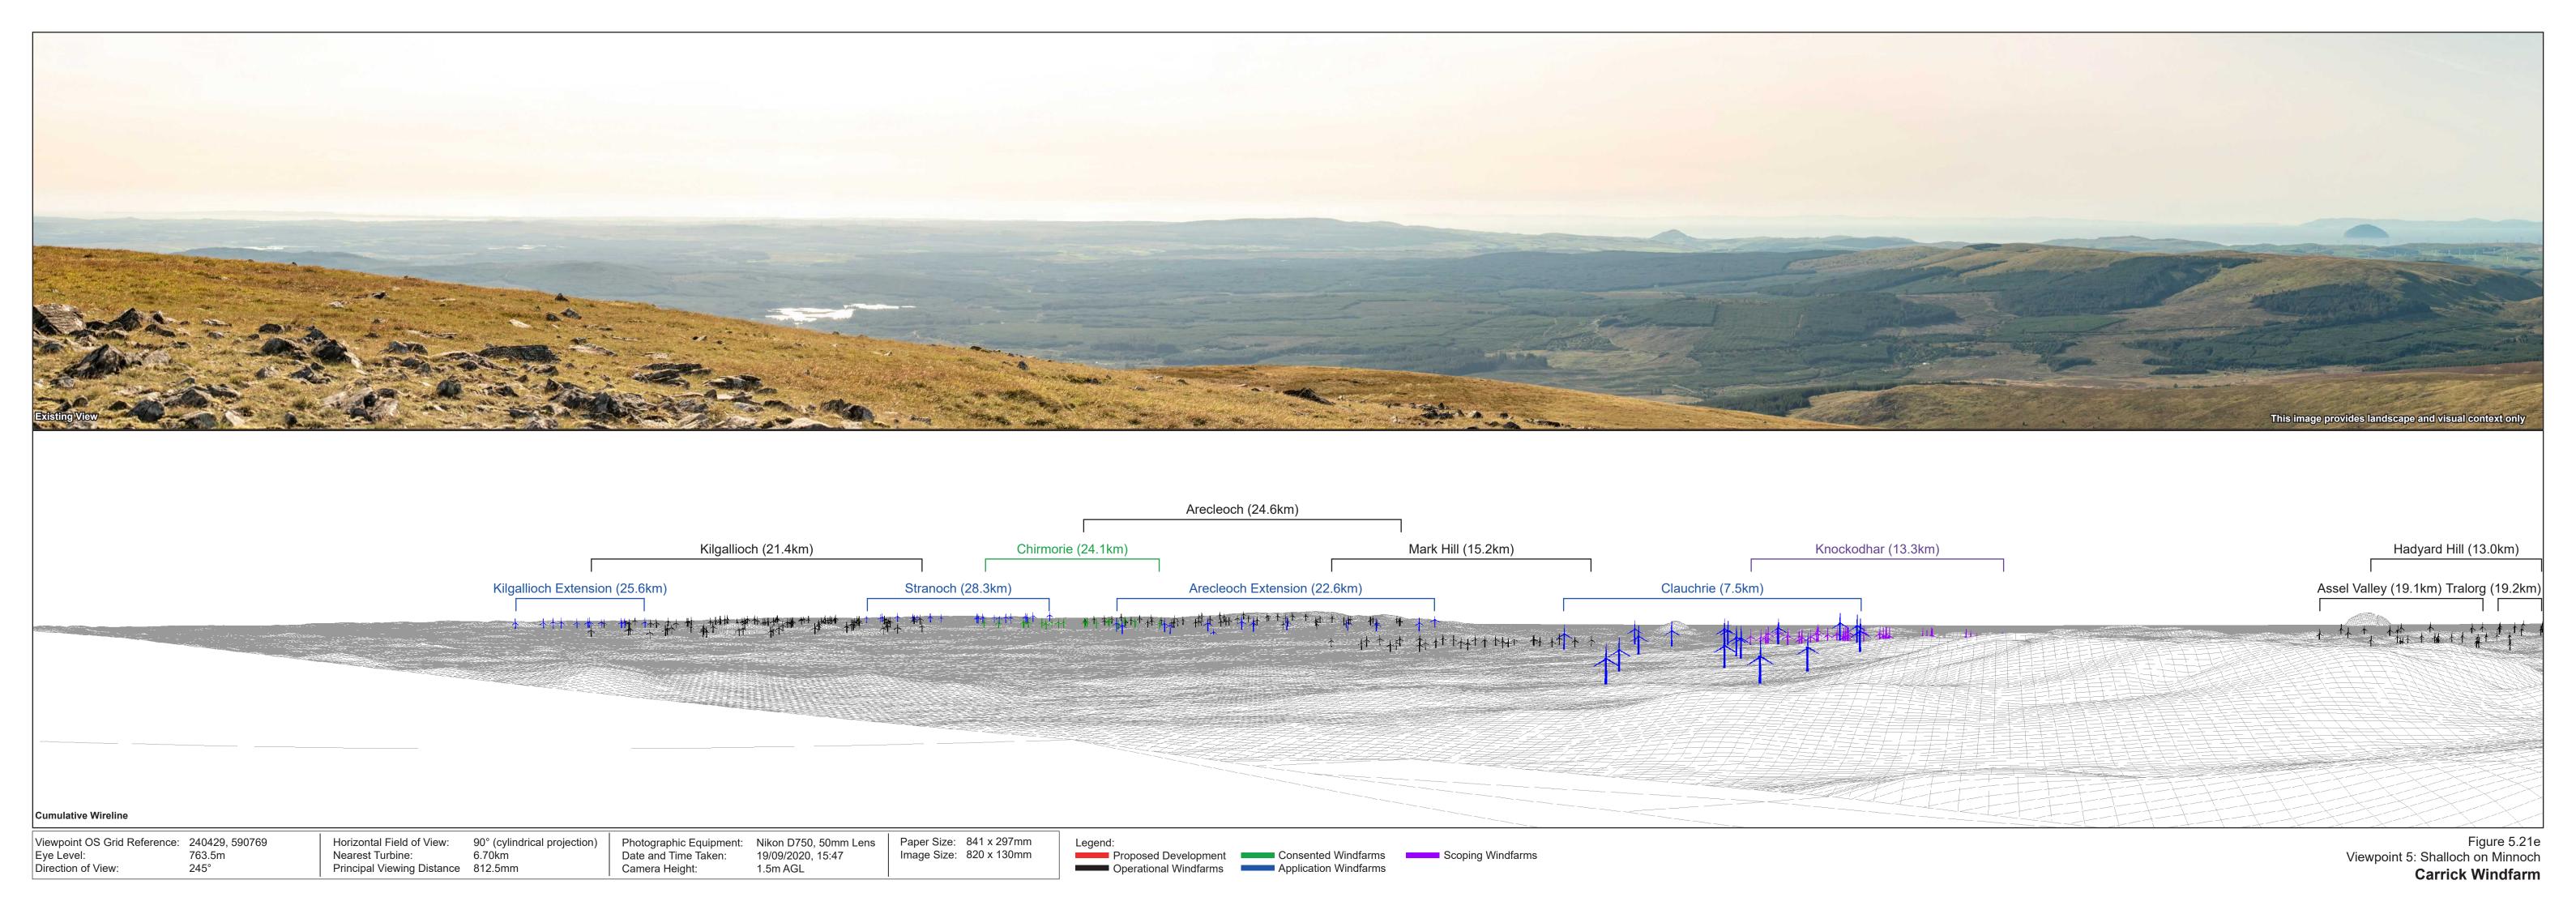

Viewpoint OS Grid Reference: 240429, 590769
Eye Level: 763.5m
Direction of View: 155°

**Carrick Windfarm** 

Viewpoint OS Grid Reference: 240429, 590769
Eye Level: 763.5m
Direction of View: 335°

Horizontal Field of View: 53.5° (planar projection)
Nearest Turbine: 6.70km
Principal Viewing Distance 812.5mm

Photographic Equipment: Nikon D750, 50mm Lens
Date and Time Taken: 19/09/2020, 15:47
Camera Height: 1.5m AGL
Paper Size: 841 x 297mm
Image Size: 820 x 260mm

NOTE – Proposed Substation Compound extent is indicated on the visualisation as a dashed white coloured line.