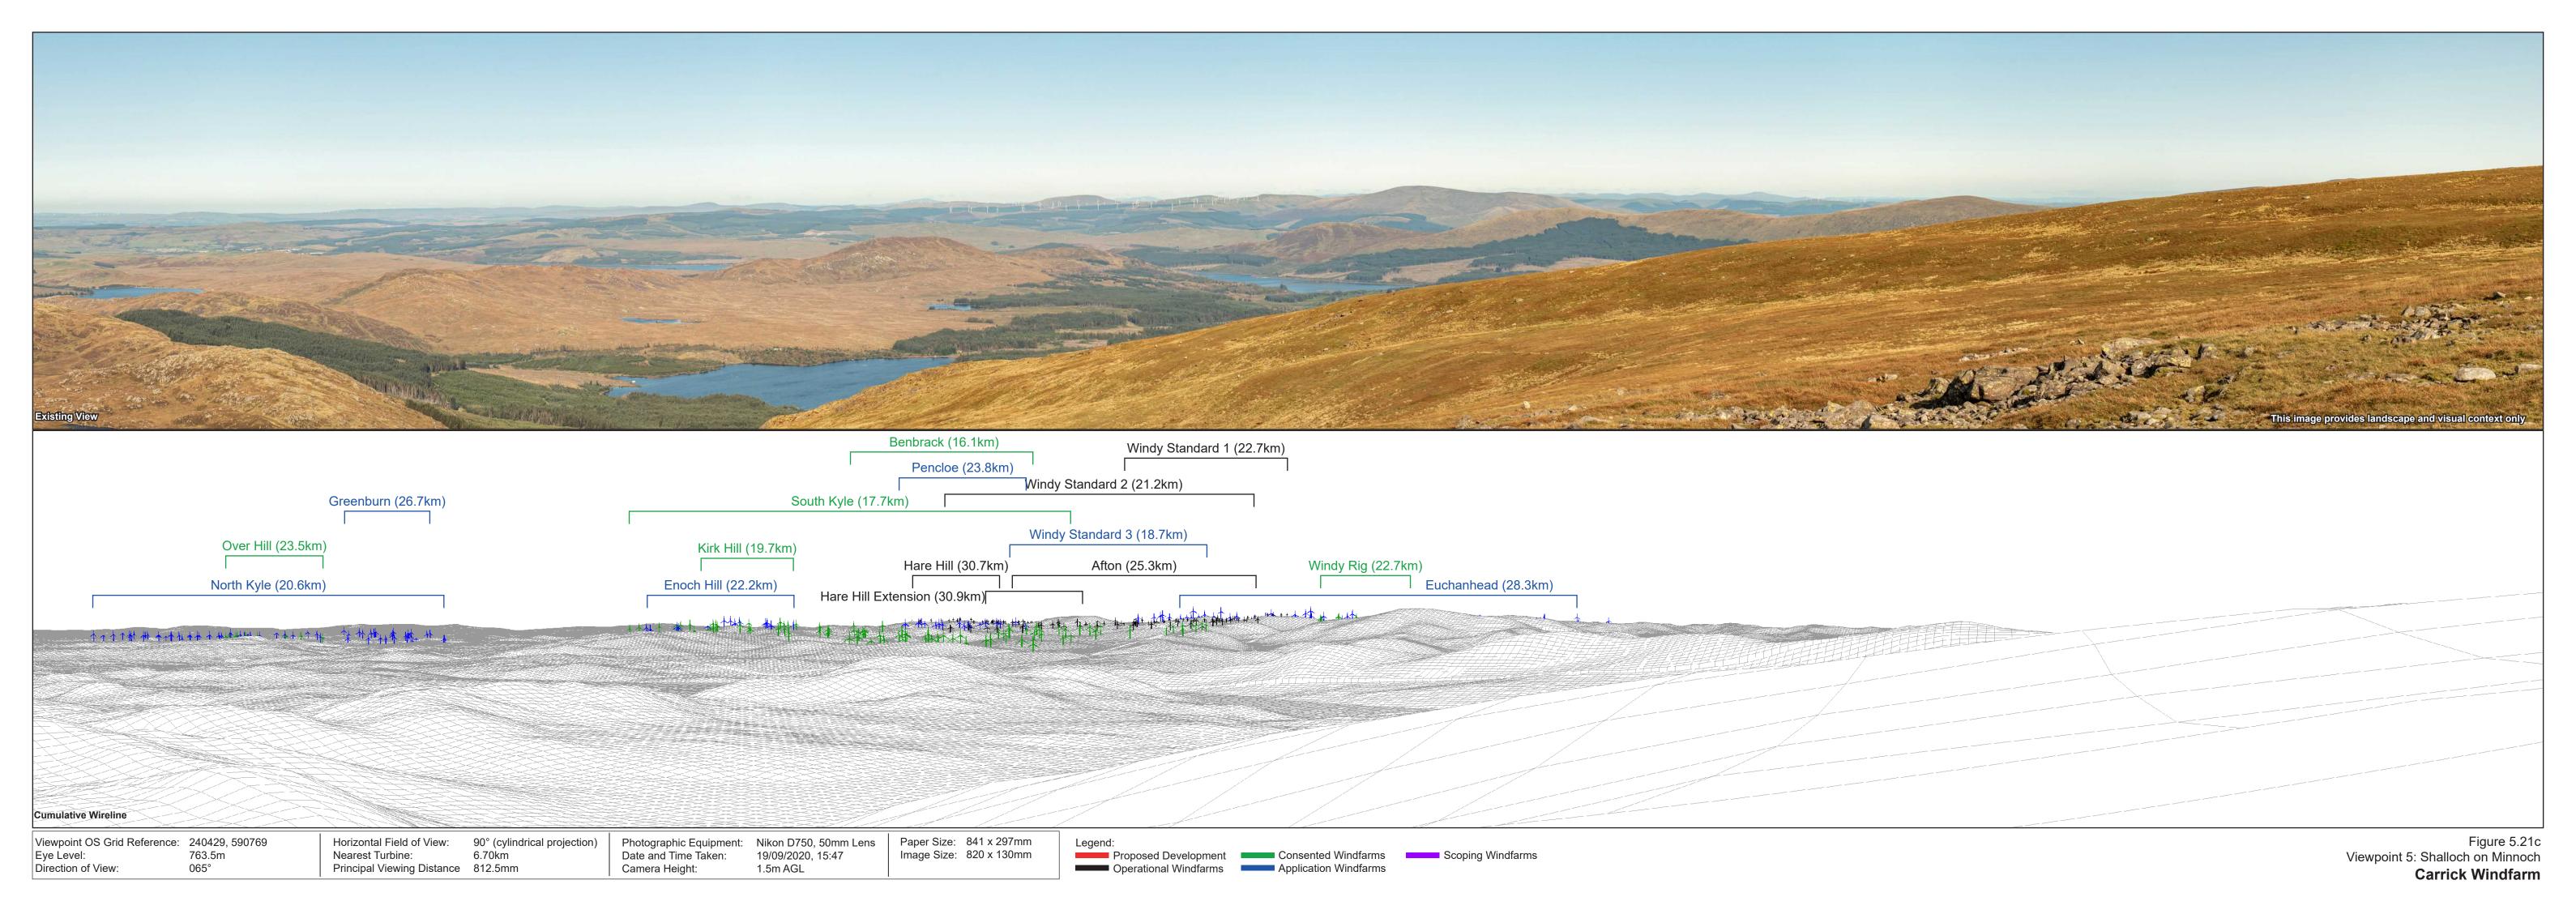

Viewpoint OS Grid Reference: 240429, 590769
Eye Level: 763.5m
Direction of View: 155°

**Carrick Windfarm** 

Viewpoint OS Grid Reference: 240429, 590769
Eye Level: 763.5m
Direction of View: 335°

Horizontal Field of View: 53.5° (planar projection)
Nearest Turbine: 6.70km
Principal Viewing Distance 812.5mm

Photographic Equipment: Nikon D750, 50mm Lens
Date and Time Taken: 19/09/2020, 15:47
Camera Height: 1.5m AGL
Paper Size: 841 x 297mm
Image Size: 820 x 260mm

NOTE – Proposed Substation Compound extent is indicated on the visualisation as a dashed white coloured line.

Figure 5.21g Viewpoint 5: Shalloch on Minnoch **Carrick Windfarm**