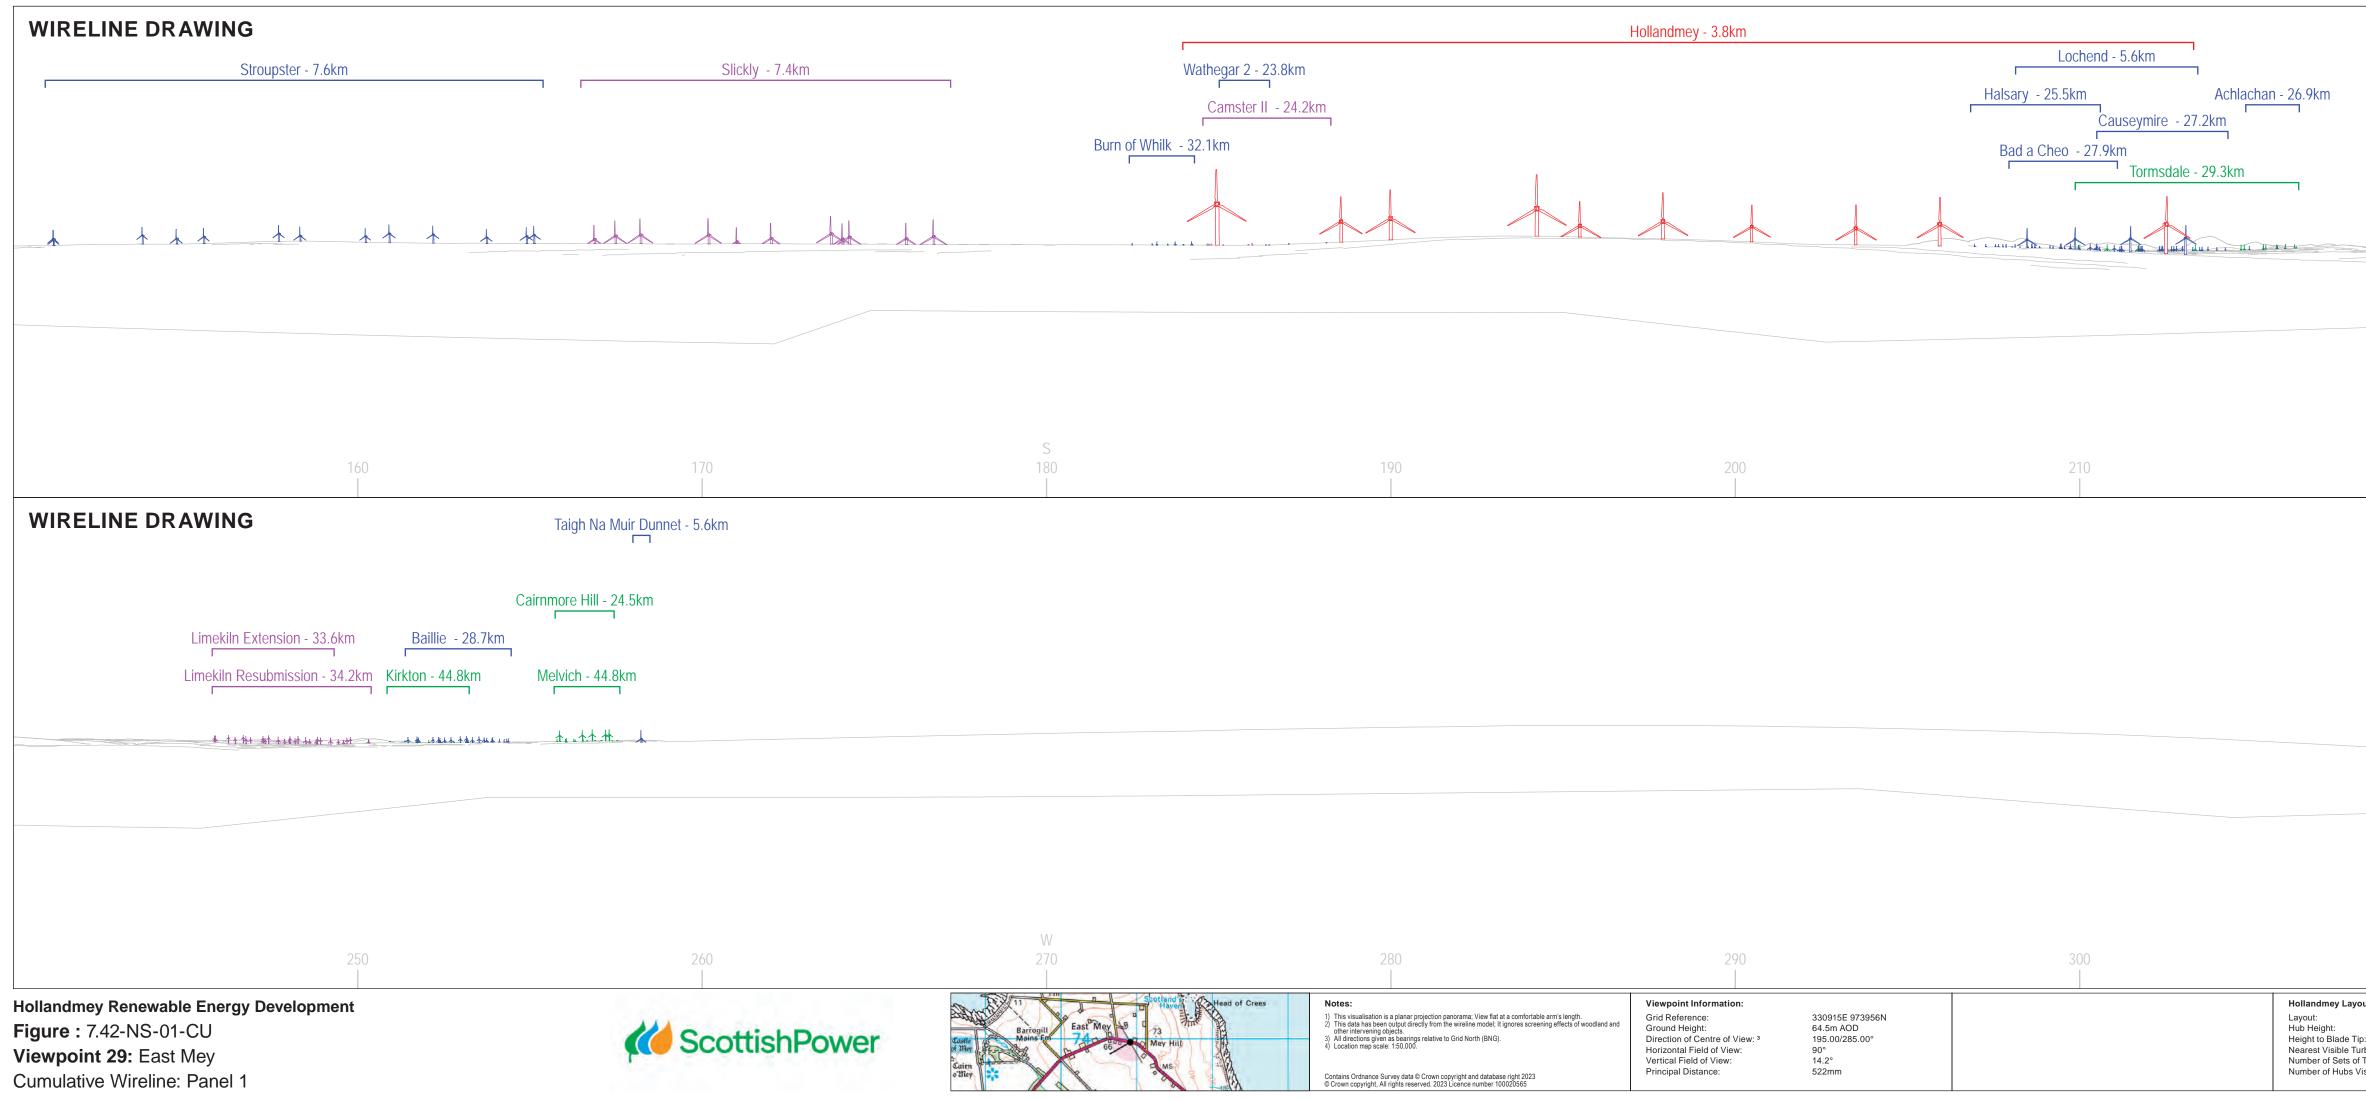

| 220                                                                                                                | 230                                                                                            | 24                                                                             |
|--------------------------------------------------------------------------------------------------------------------|------------------------------------------------------------------------------------------------|--------------------------------------------------------------------------------|
|                                                                                                                    |                                                                                                |                                                                                |
|                                                                                                                    |                                                                                                |                                                                                |
|                                                                                                                    |                                                                                                |                                                                                |
|                                                                                                                    |                                                                                                |                                                                                |
|                                                                                                                    |                                                                                                |                                                                                |
|                                                                                                                    |                                                                                                |                                                                                |
|                                                                                                                    |                                                                                                |                                                                                |
|                                                                                                                    |                                                                                                |                                                                                |
|                                                                                                                    |                                                                                                |                                                                                |
| 310                                                                                                                | 320                                                                                            |                                                                                |
| yout Information:<br>hollandmey.wfl                                                                                | Wireline Key:                                                                                  | Date By<br>July 2023 DT                                                        |
| B4m     Tip:   149.9m     Turbine:   T10 @ 3785m     of Tips Visible: <sup>2</sup> 10     Visible: <sup>2</sup> 10 | Proposed Development<br>Operational / Under Construction<br>Consented<br>Application Submitted | Image Size   QA     820 x 130mm   SPB     Paper Size   Rev     840 x 297mm   - |
|                                                                                                                    |                                                                                                | 0163-NatureScot-visuals-cumulative-update.indd                                 |

| 10                                                                                                                                                                                                                                                                                                                                                                                                                                                                                                                                         | 20                                                                                                                                                                                                                            | 30 | 40                                                                                                                                                                                                                         | 50                                                                                                              |                                                                                                                    |
|--------------------------------------------------------------------------------------------------------------------------------------------------------------------------------------------------------------------------------------------------------------------------------------------------------------------------------------------------------------------------------------------------------------------------------------------------------------------------------------------------------------------------------------------|-------------------------------------------------------------------------------------------------------------------------------------------------------------------------------------------------------------------------------|----|----------------------------------------------------------------------------------------------------------------------------------------------------------------------------------------------------------------------------|-----------------------------------------------------------------------------------------------------------------|--------------------------------------------------------------------------------------------------------------------|
|                                                                                                                                                                                                                                                                                                                                                                                                                                                                                                                                            |                                                                                                                                                                                                                               |    |                                                                                                                                                                                                                            |                                                                                                                 |                                                                                                                    |
| This visualisation is a planar projection panorama; View flat at a comfortable arm's length.   This visualisation is a planar projection panorama; View flat at a comfortable arm's length.   This visualisation is a planar projection panorama; View flat at a comfortable arm's length.   Other intervening objects.   I directions given as bearings relative to Grid North (BNG).   I contains Ordnance Survey data © Crown copyright and database right 2023   © Crown copyright, All rights reserved. 2023 Licence number 100020565 | Viewpoint Information:   Grid Reference: 330915E 973956N   Ground Height: 64.5m AOD   Direction of Centre of View: 015.00/105.00°   Horizontal Field of View: 90°   Vertical Field of View: 14.2°   Principal Distance: 522mm |    | 130   Hollandmey Layout Information:   Layout: hollandmey.wfl   Hub Height: 84m   Height to Blade Tip: 149.9m   Nearest Visible Turbine: T10 @ 3785m   Number of Sets of Tips Visible: 2 10   Number of Hubs Visible: 2 10 | Wireline Key:<br>Proposed Development<br>Operational / Under Construction<br>Consented<br>Application Submitted | DateByJuly 2023DTImage SizeOA820 x 130mmSPBPaper SizeRev840 x 297mm-0163-NatureScot-visuals-cumulative-update.indd |