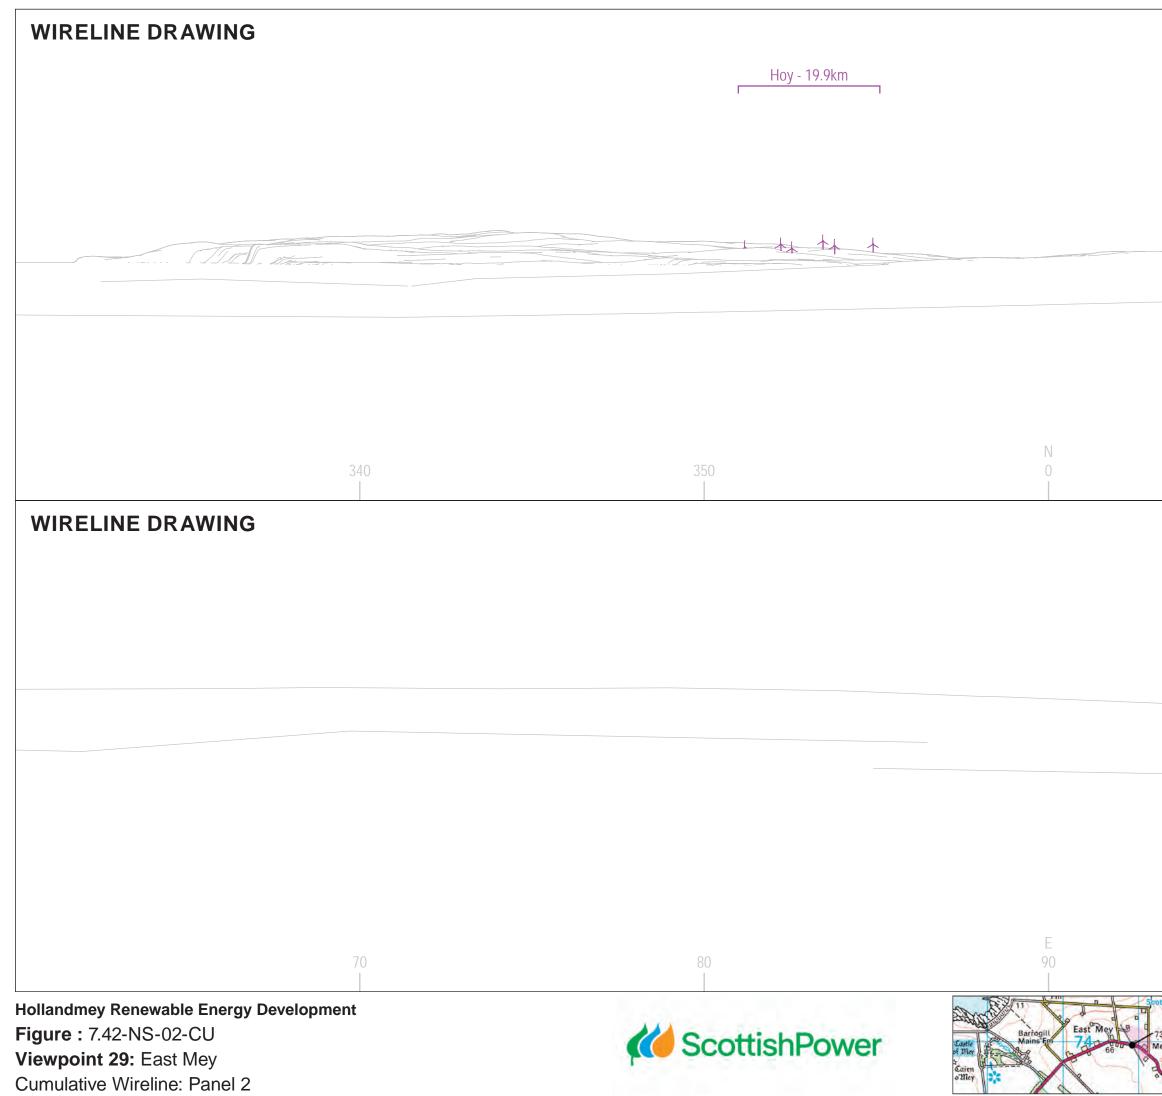

|     |         | Scotland's<br>Haven | Head of Cr | ees |
|-----|---------|---------------------|------------|-----|
| Eas | t Mey 9 | 73<br>Mey Hill      |            |     |
| Jan | 6600    | Mey Hill            |            |     |
| X   | 4       | a mo                | 12         |     |

Contains Ordnance Survey data  $\textcircled$  Crown copyright and database right 2023  $\textcircled$  Crown copyright, All rights reserved. 2023 Licence number 100020565

Principal Distance:

Number of Hubs Visible: 2