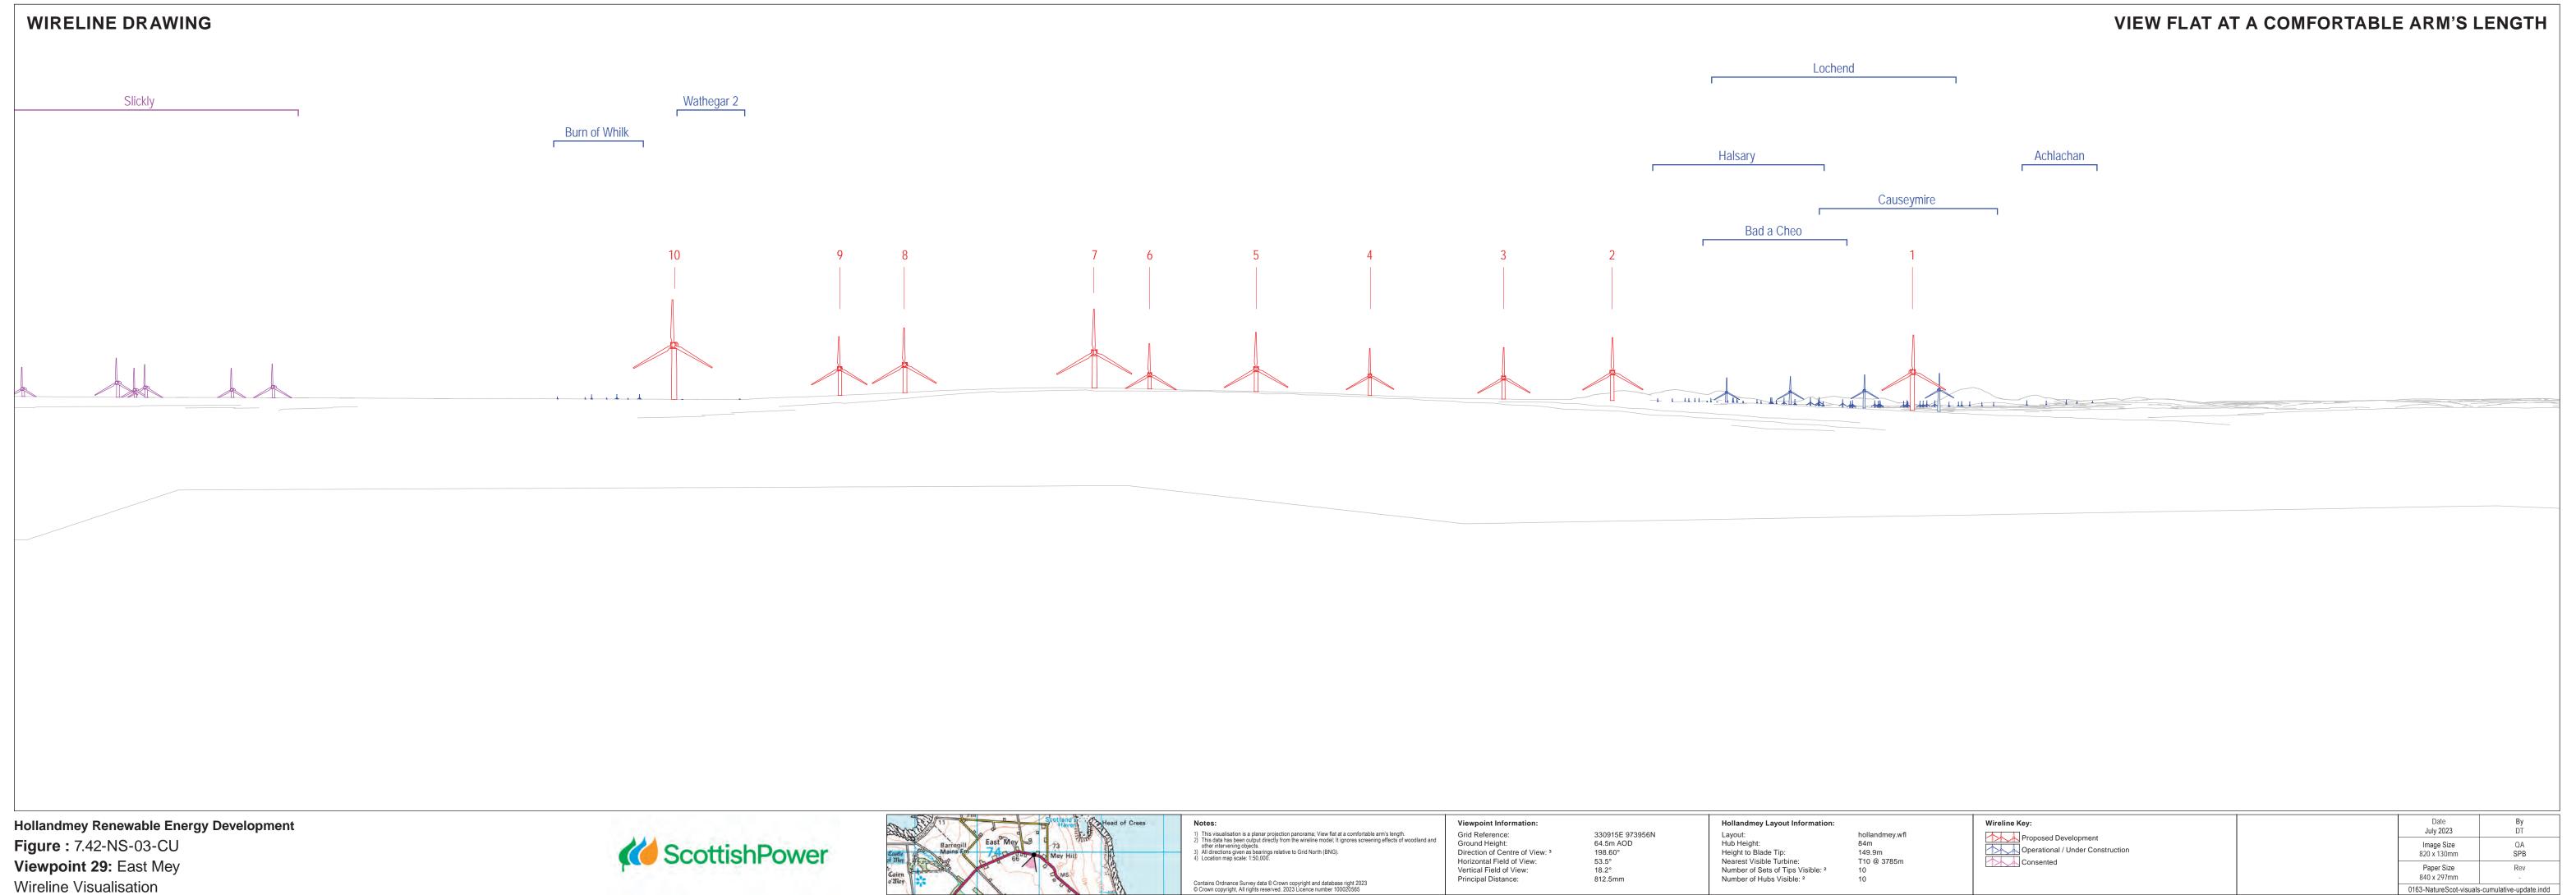

| 10                                                                                                                                                                                                                                                                                                                                                                                                                                                                                                                                         | 20                                                                                                                                                                                                                            | 30 | 40                                                                                                                                                                                                                         | 50                                                                                                              |                                                                                                                    |
|--------------------------------------------------------------------------------------------------------------------------------------------------------------------------------------------------------------------------------------------------------------------------------------------------------------------------------------------------------------------------------------------------------------------------------------------------------------------------------------------------------------------------------------------|-------------------------------------------------------------------------------------------------------------------------------------------------------------------------------------------------------------------------------|----|----------------------------------------------------------------------------------------------------------------------------------------------------------------------------------------------------------------------------|-----------------------------------------------------------------------------------------------------------------|--------------------------------------------------------------------------------------------------------------------|
|                                                                                                                                                                                                                                                                                                                                                                                                                                                                                                                                            |                                                                                                                                                                                                                               |    |                                                                                                                                                                                                                            |                                                                                                                 |                                                                                                                    |
| This visualisation is a planar projection panorama; View flat at a comfortable arm's length.   This visualisation is a planar projection panorama; View flat at a comfortable arm's length.   This visualisation is a planar projection panorama; View flat at a comfortable arm's length.   Other intervening objects.   I directions given as bearings relative to Grid North (BNG).   I contains Ordnance Survey data © Crown copyright and database right 2023   © Crown copyright, All rights reserved. 2023 Licence number 100020565 | Viewpoint Information:   Grid Reference: 330915E 973956N   Ground Height: 64.5m AOD   Direction of Centre of View: 015.00/105.00°   Horizontal Field of View: 90°   Vertical Field of View: 14.2°   Principal Distance: 522mm |    | 130   Hollandmey Layout Information:   Layout: hollandmey.wfl   Hub Height: 84m   Height to Blade Tip: 149.9m   Nearest Visible Turbine: T10 @ 3785m   Number of Sets of Tips Visible: 2 10   Number of Hubs Visible: 2 10 | Wireline Key:<br>Proposed Development<br>Operational / Under Construction<br>Consented<br>Application Submitted | DateByJuly 2023DTImage SizeOA820 x 130mmSPBPaper SizeRev840 x 297mm-0163-NatureScot-visuals-cumulative-update.indd |

| Wireline Key:<br>Proposed Development<br>Operational / Under Construction<br>Consented |  | Date<br>July 2023         | By<br>DT                |
|----------------------------------------------------------------------------------------|--|---------------------------|-------------------------|
|                                                                                        |  | Image Size<br>820 x 130mm | QA<br>SPB               |
|                                                                                        |  | Paper Size<br>840 x 297mm | Rev<br>-                |
|                                                                                        |  | 0163-NatureScot-visuals   | -cumulative-update.indd |