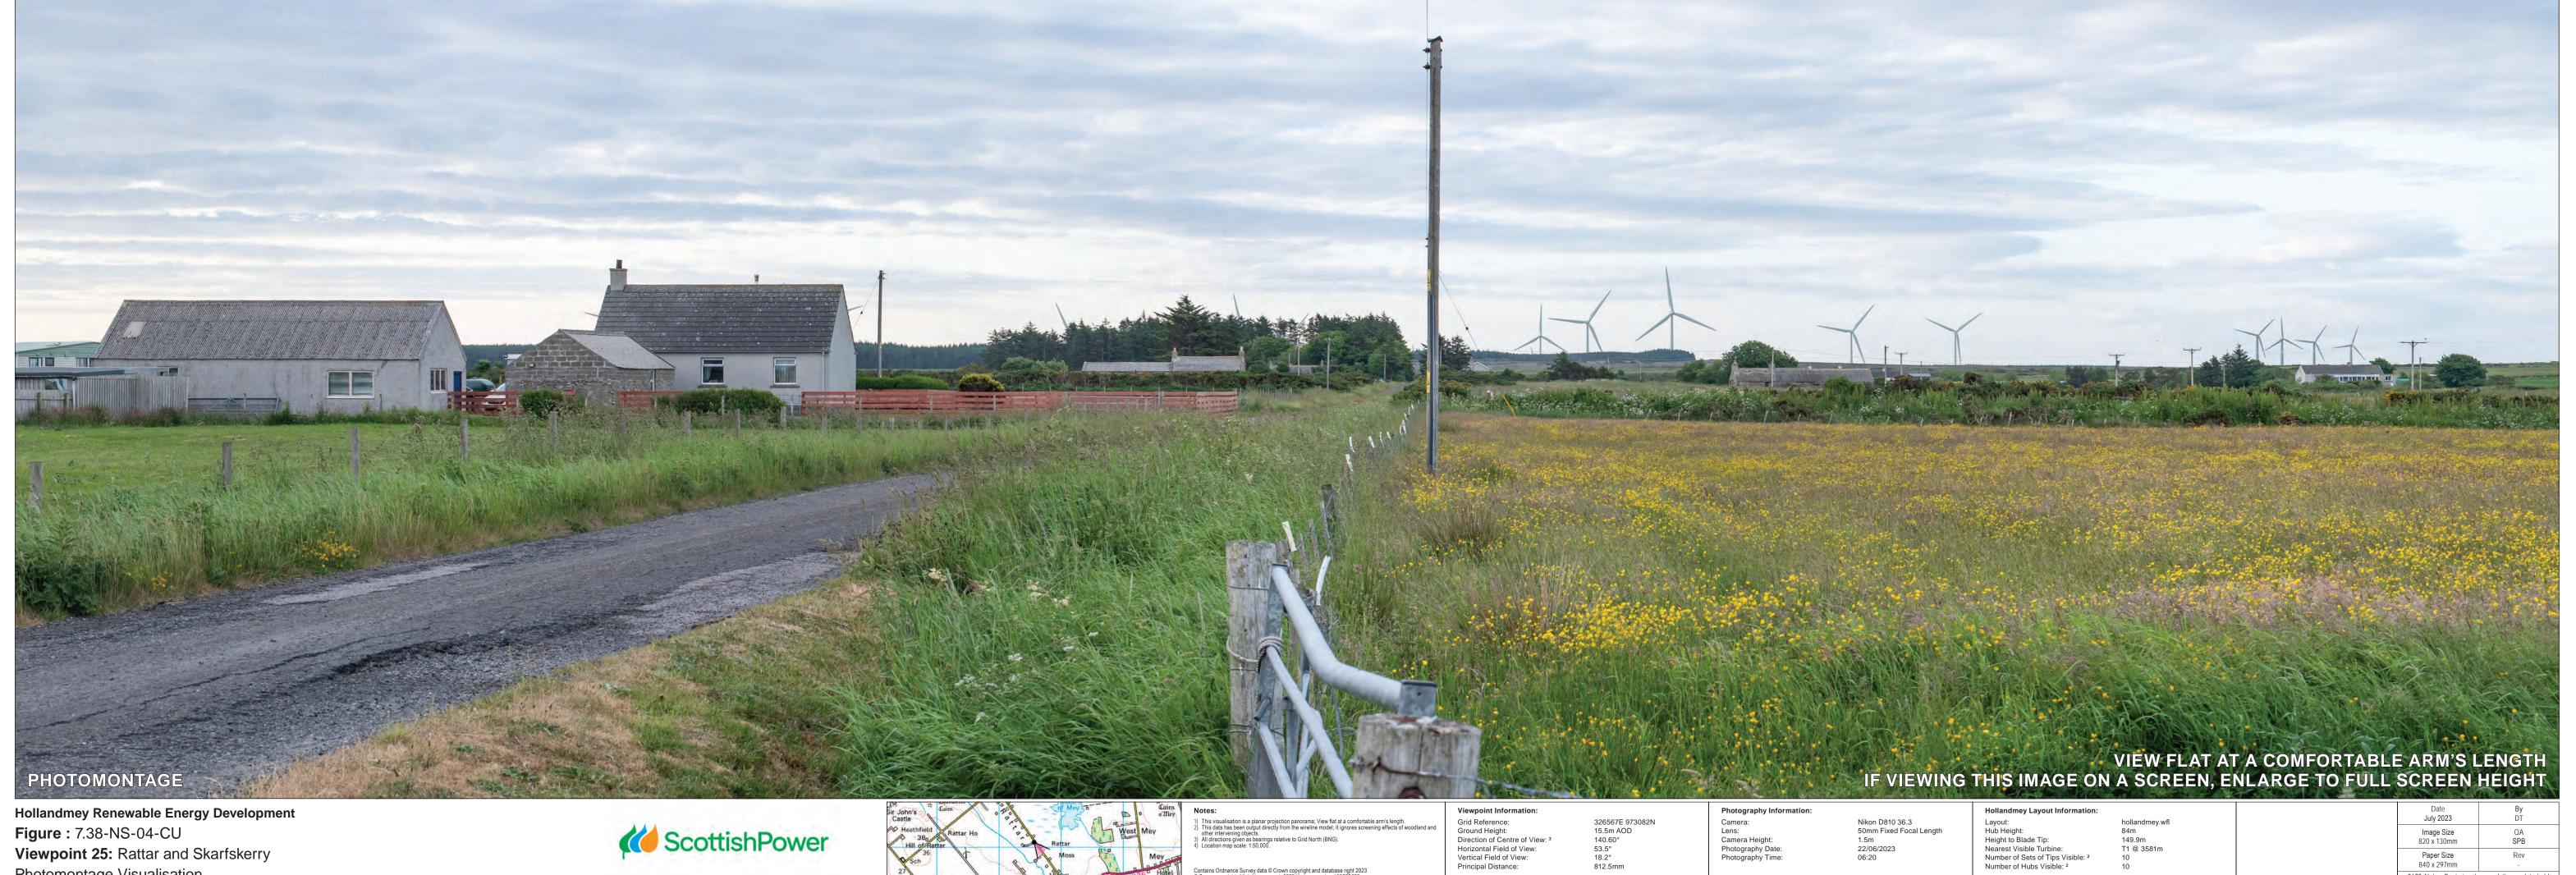

Photomontage Visualisation

Grid Reference:
Ground Height:
Direction of Centre of View: <sup>3</sup>
Horizontal Field of View:
Vertical Field of View:
Principal Distance:

Camera: Lens: Camera Height: Photography Date: Photography Time:

22/06/2023 06:20

Nikon D810 36.3 50mm Fixed Focal Length 1.5m

Layout:
Hub Height:
Height to Blade Tip:
Nearest Visible Turbine:
Number of Sets of Tips Visible: <sup>2</sup>
Number of Hubs Visible: <sup>2</sup>