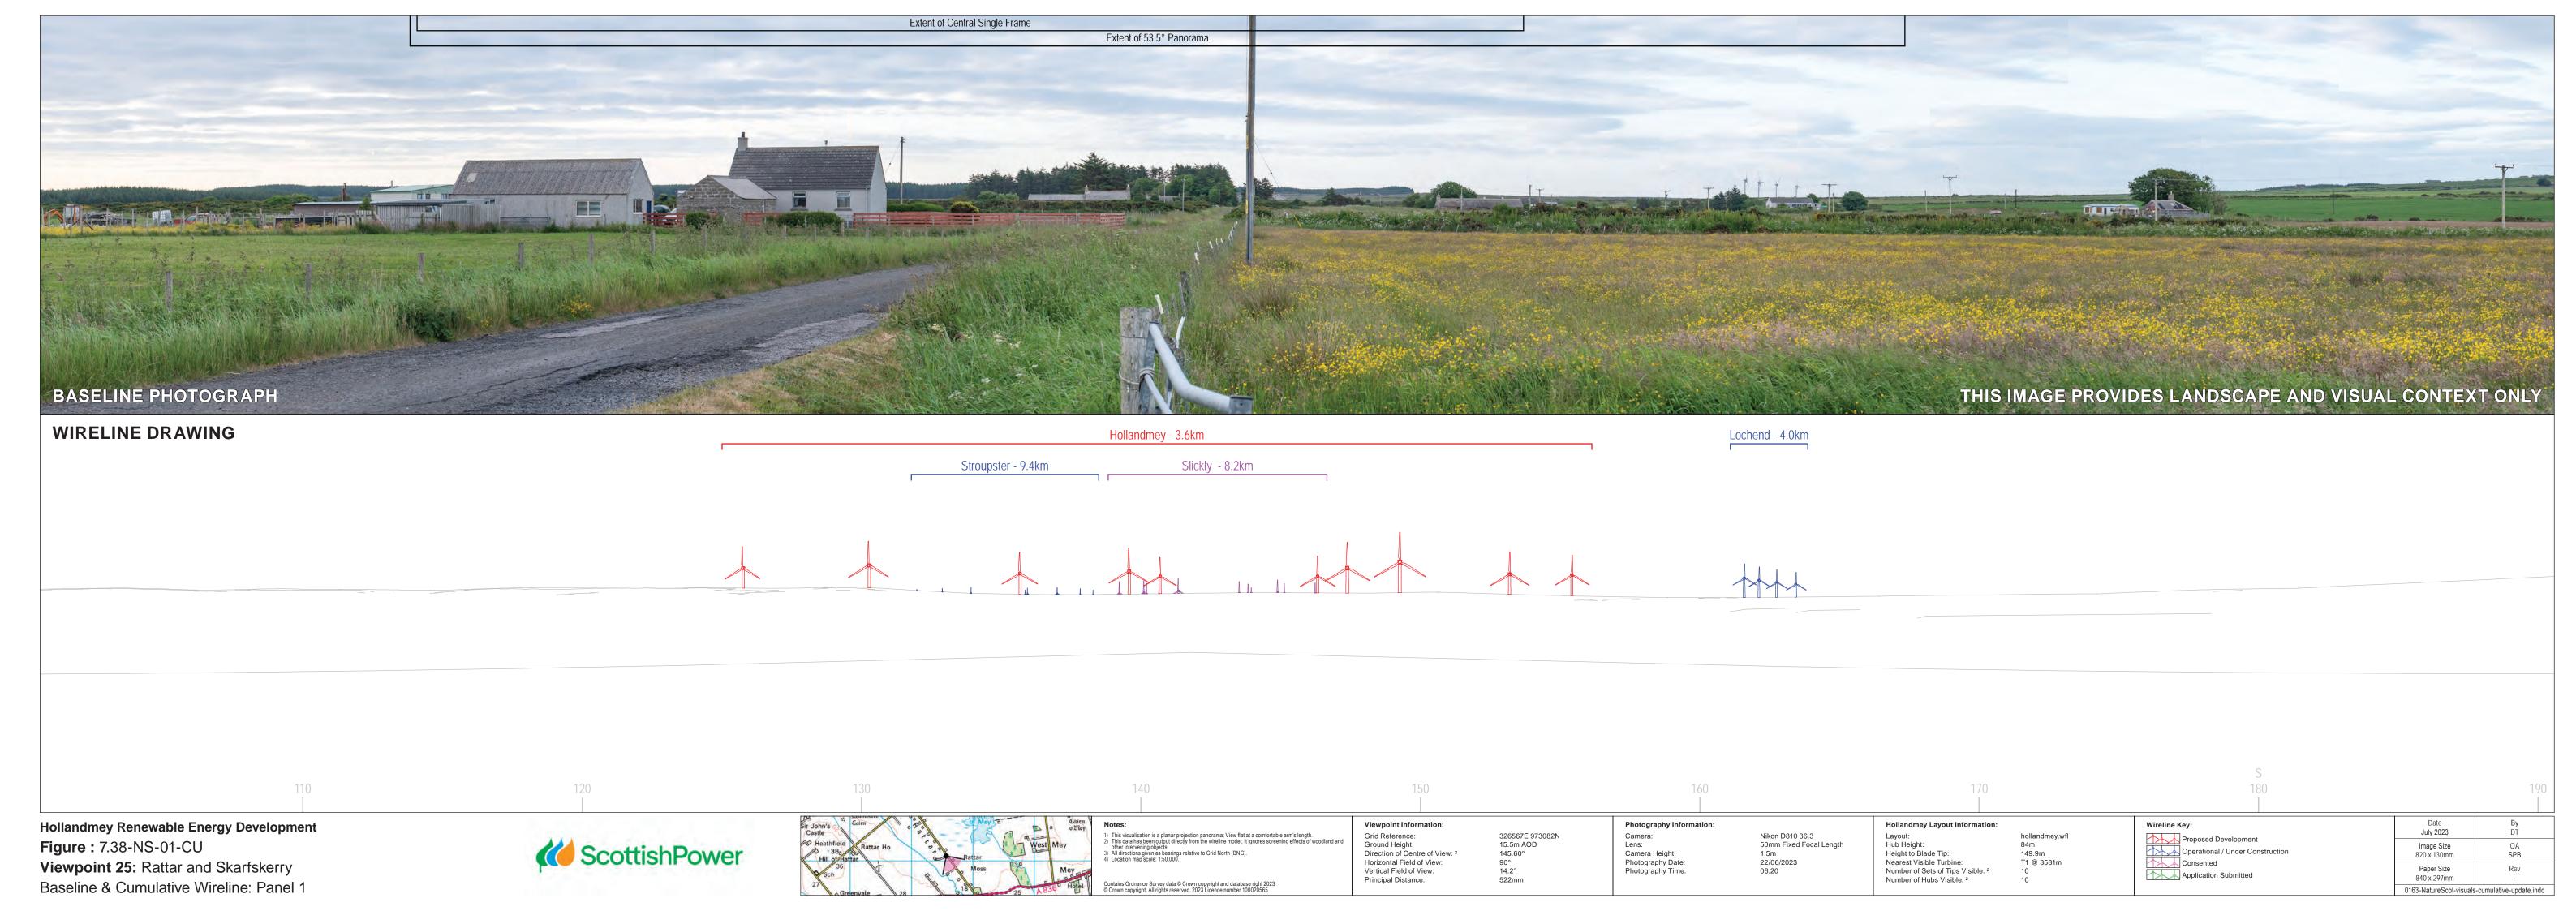

Viewpoint 25: Rattar and Skarfskerry Baseline & Cumulative Wireline: Panel 2

Horizontal Field of View: Vertical Field of View: Principal Distance:

22/06/2023 06:20

Paper Size 840 x 297mm

Viewpoint 25: Rattar and Skarfskerry