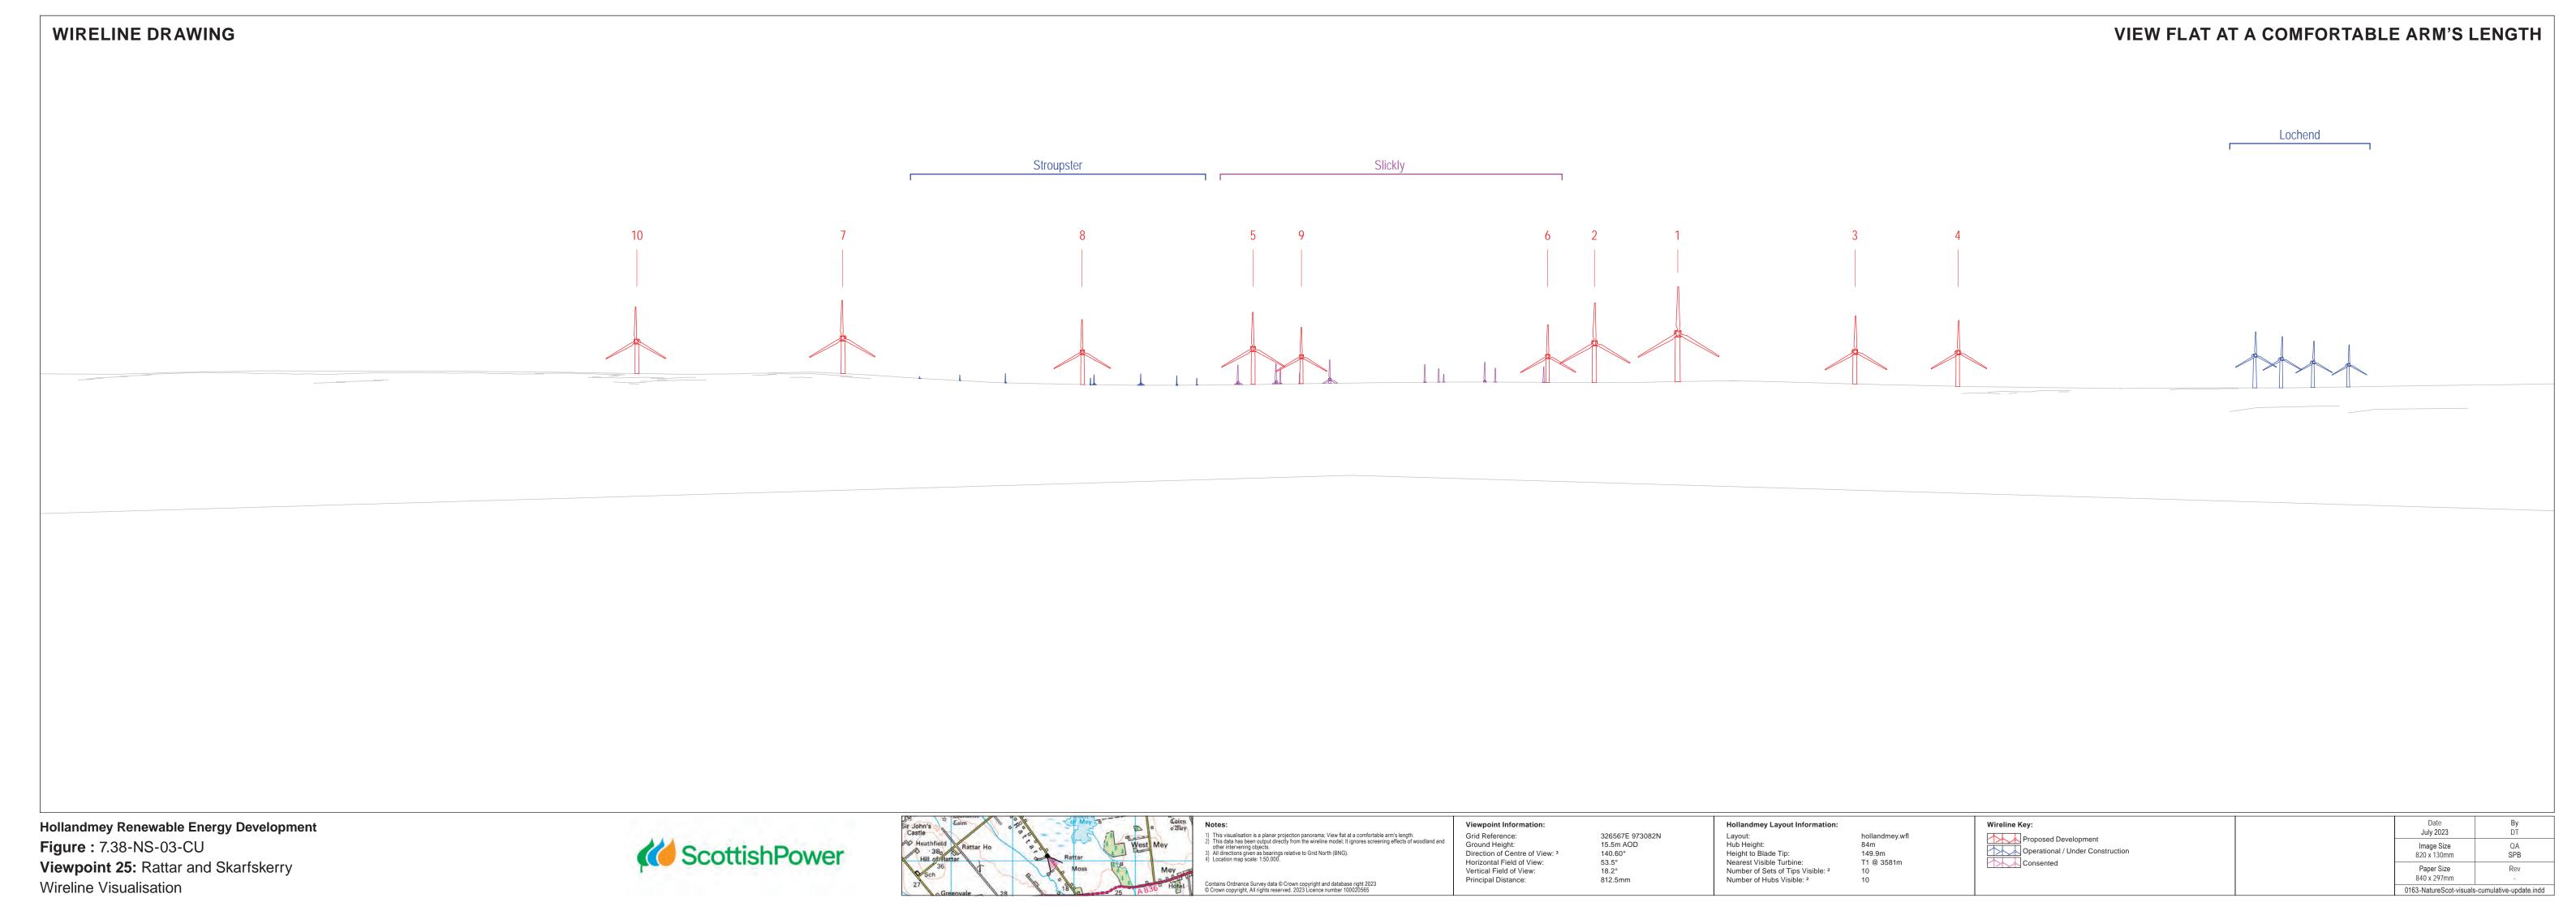

Viewpoint 25: Rattar and Skarfskerry Baseline & Cumulative Wireline: Panel 2

Horizontal Field of View: Vertical Field of View: Principal Distance:

22/06/2023 06:20

Paper Size 840 x 297mm

Viewpoint 25: Rattar and Skarfskerry